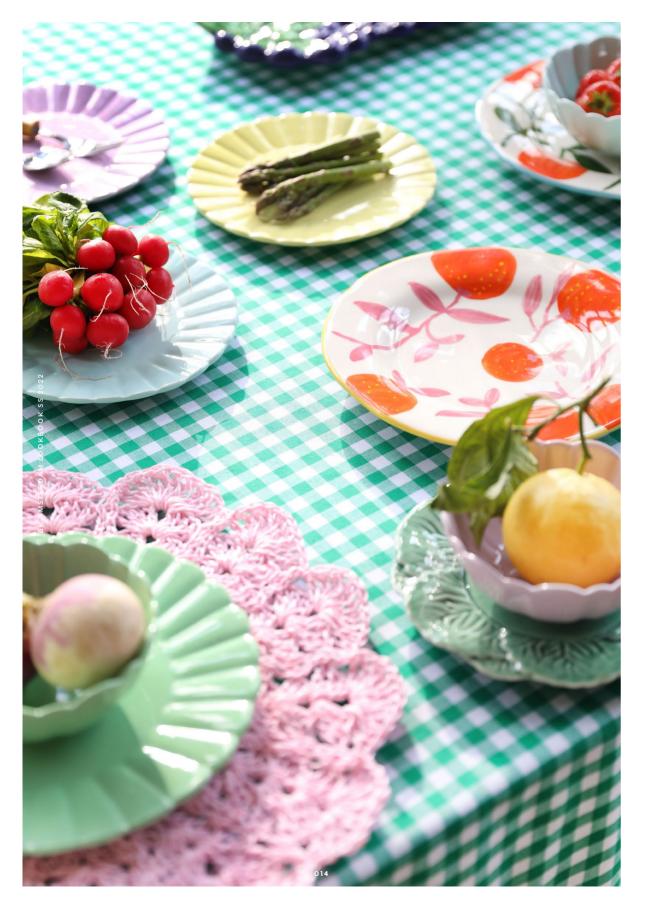

### **Poppy paradise**

Dream away in poppy-filled fields while laying underneath the milky blue sky. Immerse into airy hues accompanied by picnic baskets stuffed with luscious fruits drenched in sunlight.

## poppy paradise

Dream away in poppy-filled fields while laying underneath the milky blue sky. Immerse into airy hues accompanied by picnic baskets stuffed with luscious fruits drenched in sunlight.

Cushion gingham square yellow

Plate grape

Plate fu

Plate full colour orange set of 4

Photo frame vichy rectangle green