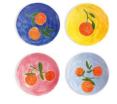

Plate grape

Plate fu

Plate full colour orange set of 4

Photo frame vichy rectangle green