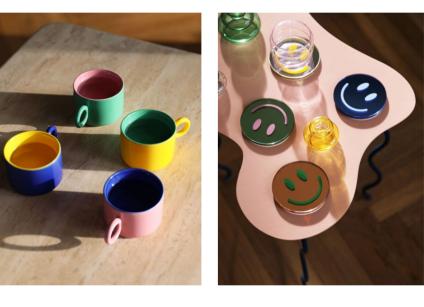

### Dots & donuts

Escape to infinity and beyond with this contemporary blend of bold contours. Distinct candy-inspired shades induce cheerful moments of optimism. Let's make it pop!

# dots & donuts

Escape to infinity and beyond with this contemporary blend of bold contours. Distinct candy-inspired shades induce cheerful moments of optimism. Let's make it pop!

Coaster donut set of 6