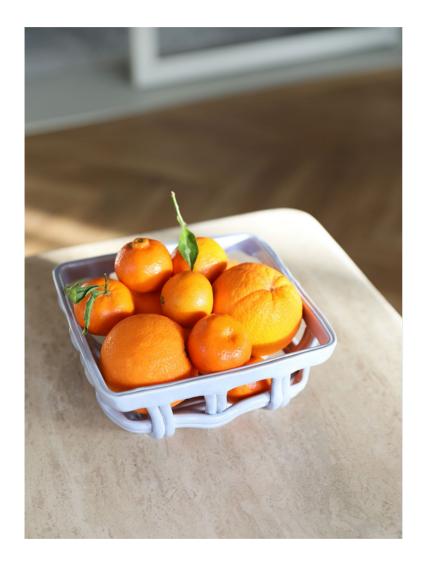

### **Poppy paradise**

Dream away in poppy-filled fields while laying underneath the milky blue sky. Immerse into airy hues accompanied by picnic baskets stuffed with luscious fruits drenched in sunlight.

## poppy paradise

Dream away in poppy-filled fields while laying underneath the milky blue sky. Immerse into airy hues accompanied by picnic baskets stuffed with luscious fruits drenched in sunlight.

Cushion gingham square yellow