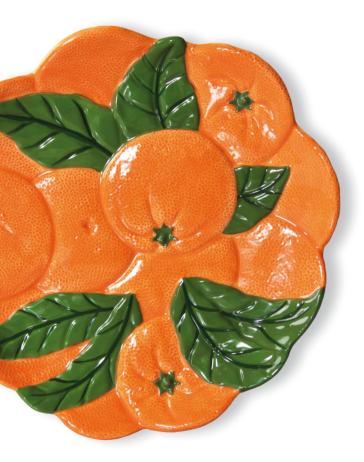

Plate grape

Plate fu

Plate full colour orange set of 4

Photo frame vichy rectangle green