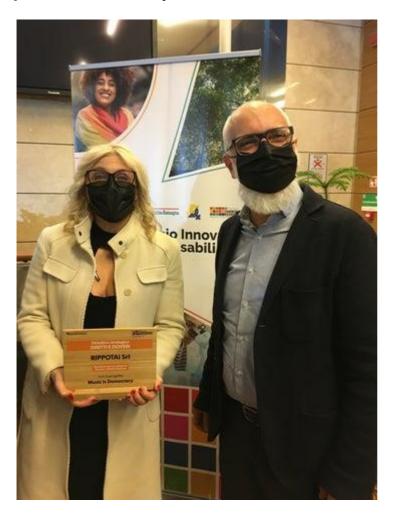

Rippotai is awarded with a special mention thanks to Soundpotai project

We are proud to have been among the protagonists of the <u>VII edition of the Responsible Innovators</u> Award of the Emilia-Romagna Region, an event that saw us involved together with almost 100 realities including companies, different from each other by sector and size, professionals, schools and training centers.

Our Soundpotai musical pouf was in fact awarded, among the innovative projects launched in the region, with a special mention in the "Rights and duties" with the motivation of " contributing contrasting territorial, economic, social and gender inequalities that weaken cohesion and impede fair-sustainable development."