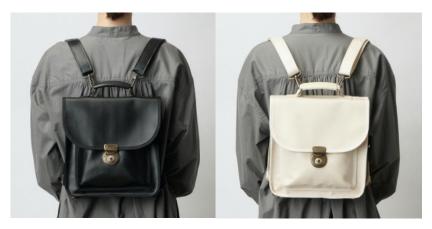

# ■OLDEN SQUARE

COLOR: Ivory / Black

MATERIAL: Coated canvas(PVC)

 $SIZE: 26 \times 27 \times 8 cm$ 

MADE IN: Japan

We redesigned the student bag to a medium size modernly, used in the past. The design is simple, but the metal fitting in the center is characteristic. There are four ways to hold the bag; handbag, shoulder bag, vertical backpack, and horizontal backpack.