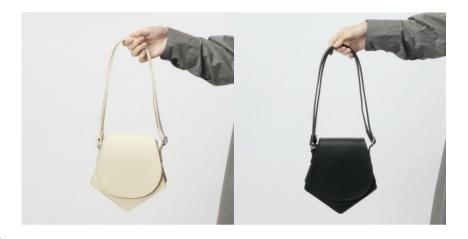

### ■PENTA

COLOR: Ivory / Black
MATERIAL: Cow leather
SIZE: 19 × 20 × 7 cm

MADE IN: Japan

An elegant bag that balance on a pentagonal body and a circular flap. Day or night adjustable strap makes it comfortable for daily life. If the shoulder strap is the shortest,

it will be the length of the handbag. If it is long, it can be slanted.