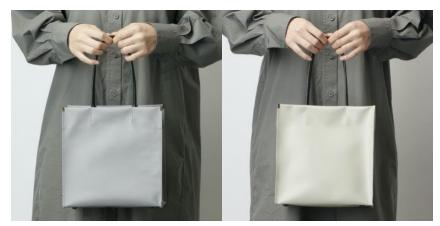

## ■SHOPPER SQUARE

COLOR: Ivory / Black / Gray / Sand Gray

MATERIAL: Coated canvas(PVC)

 $SIZE: 23 \times 23 \times 11 cm$ 

MADE IN: Japan

SHOPPER is inspired by a paper bag. Although it looks like a paper bag, We attached the bottom studs and fittings in the edges of the fabric to make it solidly. The height is the same as 500ml PET bottle.