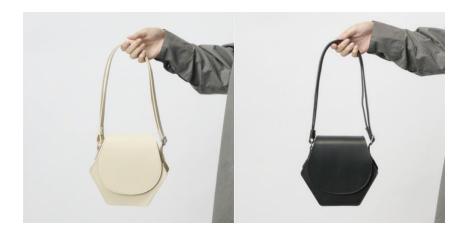

#### ■HEXA

COLOR: Ivory / Black
MATERIAL: Cow leather

 $SIZE:20 \times 18 \times 7 cm$ 

MADE IN: Japan

An elegant bag that balance on a hexagonal body and a circular flap. Day or night adjustable strap makes it comfortable for daily life. If the shoulder strap is the shortest, it will be the length of the handbag. If it is long, it can be slanted.