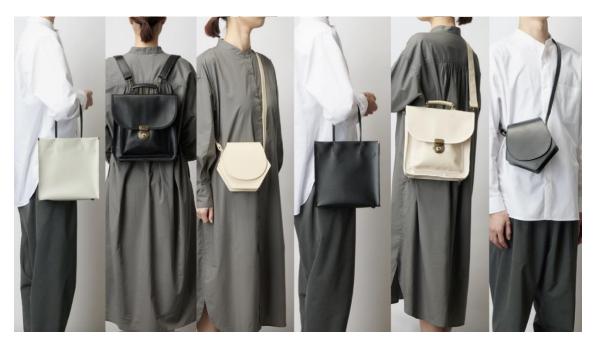

KENTO HASHIGUCHI November 29, 2021

The collection "CLASSIC LINE", which was born in 2018, is We are free to design bags that deviate from fashion.

A new product has been added to the 2022 classic line. KENTO HASHIGUCHI has a lineup of square handbag and backpack, and pentagonal and hexagonal shoulder bags.

OLDEN SQUARE

SHOPPER SQUARE

PENTA

# ■OLDEN SQUARE

COLOR: Ivory / Black

MATERIAL: Coated canvas(PVC)

 $SIZE: 26 \times 27 \times 8 cm$ 

MADE IN: Japan

We redesigned the student bag to a medium size modernly, used in the past. The design is simple, but the metal fitting in the center is characteristic. There are four ways to hold the bag; handbag, shoulder bag, vertical backpack, and horizontal backpack.

## ■SHOPPER SQUARE

COLOR: Ivory / Black / Gray / Sand Gray

MATERIAL: Coated canvas(PVC)

 $SIZE: 23 \times 23 \times 11 cm$ 

MADE IN: Japan

SHOPPER is inspired by a paper bag. Although it looks like a paper bag, We attached the bottom studs and fittings in the edges of the fabric to make it solidly. The height is the same as 500ml PET bottle.

### ■PENTA

COLOR: Ivory / Black
MATERIAL: Cow leather
SIZE: 19 × 20 × 7 cm

MADE IN: Japan

An elegant bag that balance on a pentagonal body and a circular flap. Day or night adjustable strap makes it comfortable for daily life. If the shoulder strap is the shortest,

#### ■HEXA

COLOR: Ivory / Black
MATERIAL: Cow leather

 $SIZE:20 \times 18 \times 7 cm$ 

MADE IN: Japan

An elegant bag that balance on a hexagonal body and a circular flap. Day or night adjustable strap makes it comfortable for daily life. If the shoulder strap is the shortest, it will be the length of the handbag. If it is long, it can be slanted.