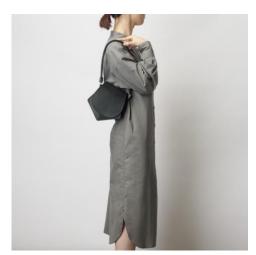

### ■PENTA

COLOR: Ivory / Black
MATERIAL: Cow leather
SIZE: 19 × 20 × 7 cm

MADE IN: Japan

An elegant bag that balance on a pentagonal body and a circular flap. Day or night adjustable strap makes it comfortable for daily life. If the shoulder strap is the shortest,

it will be the length of the handbag. If it is long, it can be slanted.