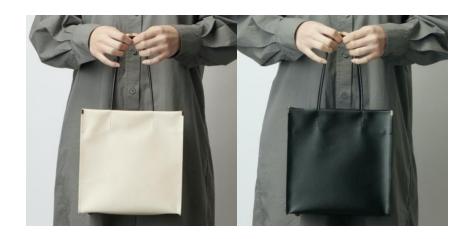

## ■SHOPPER SQUARE

COLOR: Ivory / Black / Gray / Sand Gray

MATERIAL: Coated canvas(PVC)

 $SIZE: 23 \times 23 \times 11 cm$ 

MADE IN: Japan

SHOPPER is inspired by a paper bag. Although it looks like a paper bag, We attached the bottom studs and fittings in the edges of the fabric to make it solidly. The height is the same as 500ml PET bottle.