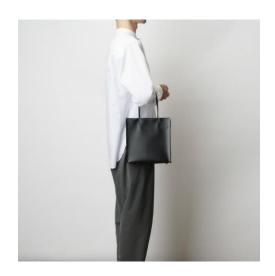

## ■SHOPPER SQUARE

COLOR: Ivory / Black / Gray / Sand Gray

MATERIAL: Coated canvas(PVC)

 $SIZE: 23 \times 23 \times 11 cm$ 

MADE IN: Japan

SHOPPER is inspired by a paper bag. Although it looks like a paper bag, We attached the bottom studs and fittings in the edges of the fabric to make it solidly. The height is the same as 500ml PET bottle.