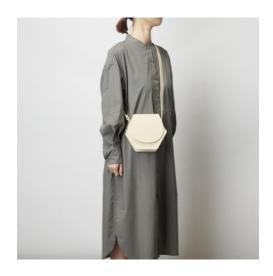

#### ■HEXA

COLOR: Ivory / Black
MATERIAL: Cow leather

 $SIZE:20 \times 18 \times 7 cm$ 

MADE IN: Japan

An elegant bag that balance on a hexagonal body and a circular flap. Day or night adjustable strap makes it comfortable for daily life. If the shoulder strap is the shortest, it will be the length of the handbag. If it is long, it can be slanted.