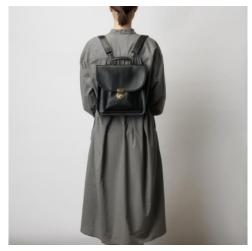

# ■OLDEN SQUARE

COLOR: Ivory / Black

MATERIAL: Coated canvas(PVC)

 $SIZE: 26 \times 27 \times 8 cm$ 

MADE IN: Japan

We redesigned the student bag to a medium size modernly, used in the past. The design is simple, but the metal fitting in the center is characteristic. There are four ways to hold the bag; handbag, shoulder bag, vertical backpack, and horizontal backpack.