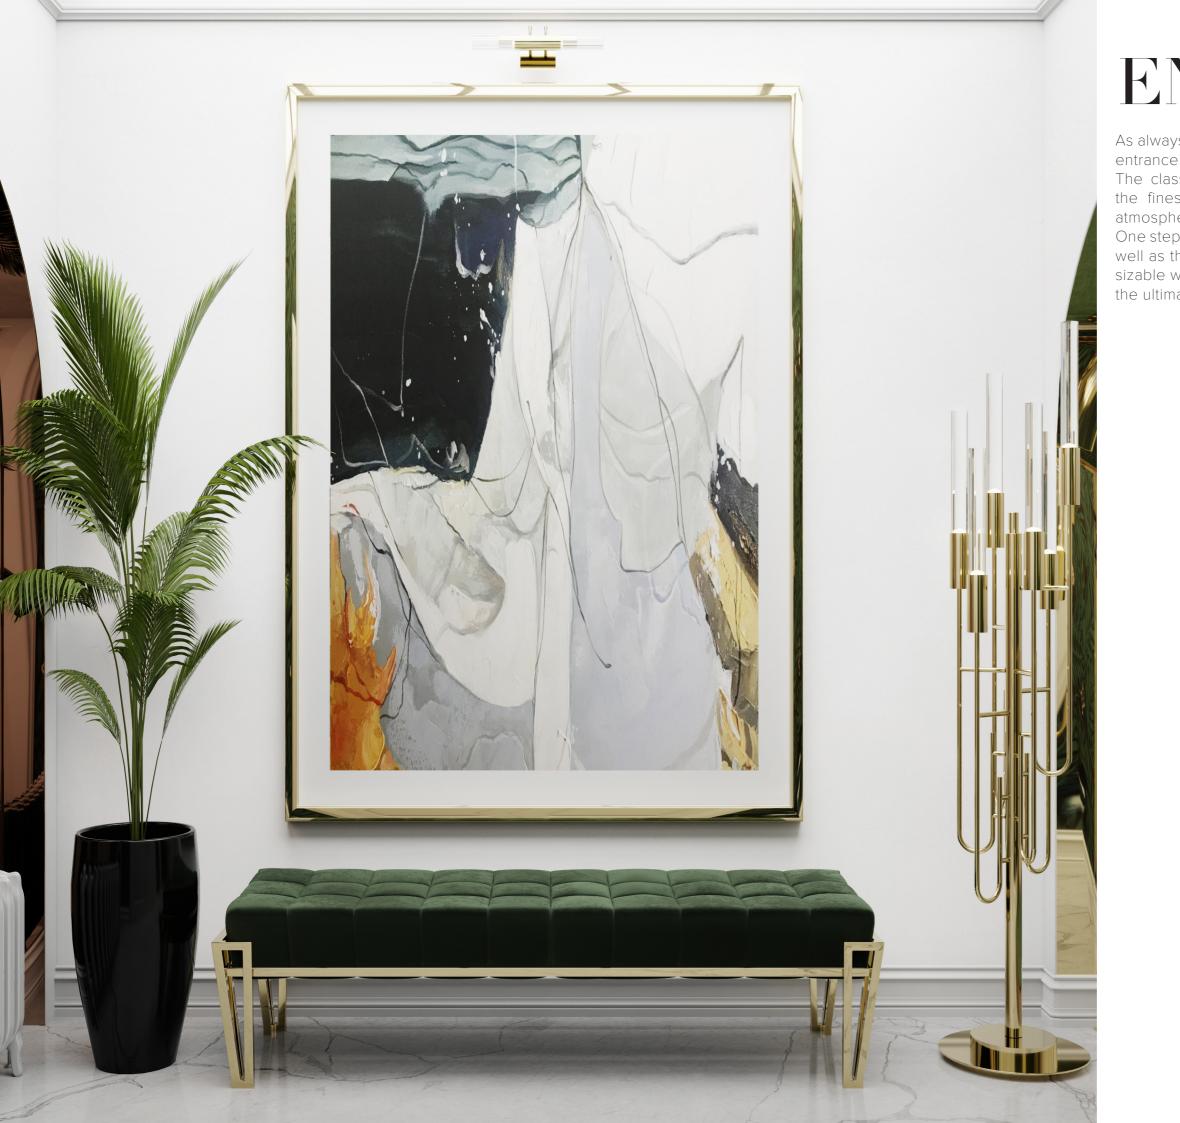

#### ENTRYWAY

As always, when entering a LUXXU home, already at the entrance the brand identity is clearly felt.

The classicism aesthetics are cleverly combined with the finest pieces of decoration, creating an inviting atmosphere for the visitors and, of course, our client.

One step in, and the Nubian ottoman is already visible as well as the Waterfall technical wall light, illuminating the sizable welcome painting. The Gala floor lamp provides the ultimate golden touch.