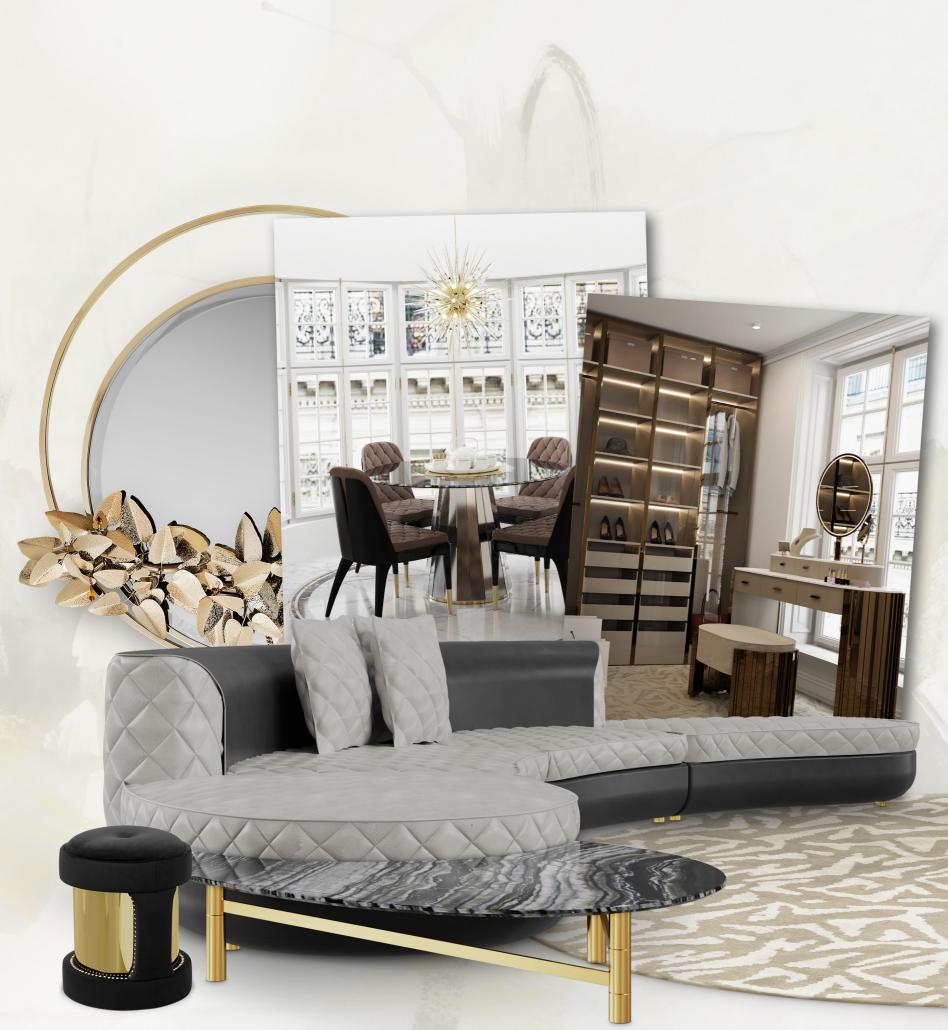

## DINING ROOM

Highlighted with traditional and antique-looking pieces from baroque to rococo, and particularly from the Louis XV period, this room has a distinctly French flavor.

The nature mood continues through the walls with a piece of fresh contemporary fabric, perfectly combined with the antique-looking N°11 chairs by Boca do Lobo.

The distinctive Beyond dining table, as the main piece of the room, has an imponent presence, however, the white lacquer makes it blend perfectly in the mood board.

An audacious client needs an audacious piece of lighting, so, the Babel II suspension, with its metallic shine, flows along with the ceiling.

### CLOSET

As the capital of fashion, a luxurious closet couldn't be obliterated. And there he is, full of glamour and French

Thought to be a feminine space, LUXXU used the inseparable set of Empire dressing table and Empire bench that will never let this bold woman go out without the perfect look. The vivant lifestyle starts here and promises to be très bon!