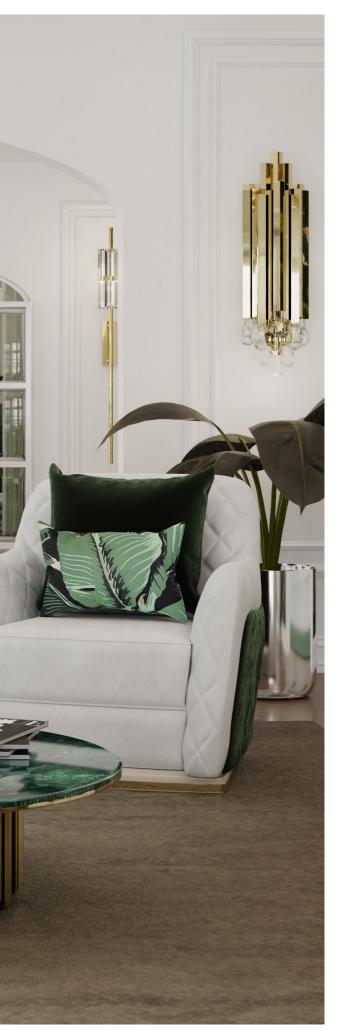

## LIVING ROOM

Starting with key elements, the comfortable Senzu Sofa, with its unique design, combines with the white grand piano and the Charla single sofas.

With a feminine touch, the Mcqueen round suspension foliage merges into the décor theme with their one-by-one hand-hammered leaves.

The emerald green Empire Set I center table, made with a bespoke marble top, naturally follows the color palette and ties together, with his hints of gold, all of LUXXU's lighting and furniture pieces like the Trump II wall, Needle wall lamp, and Empire column display.