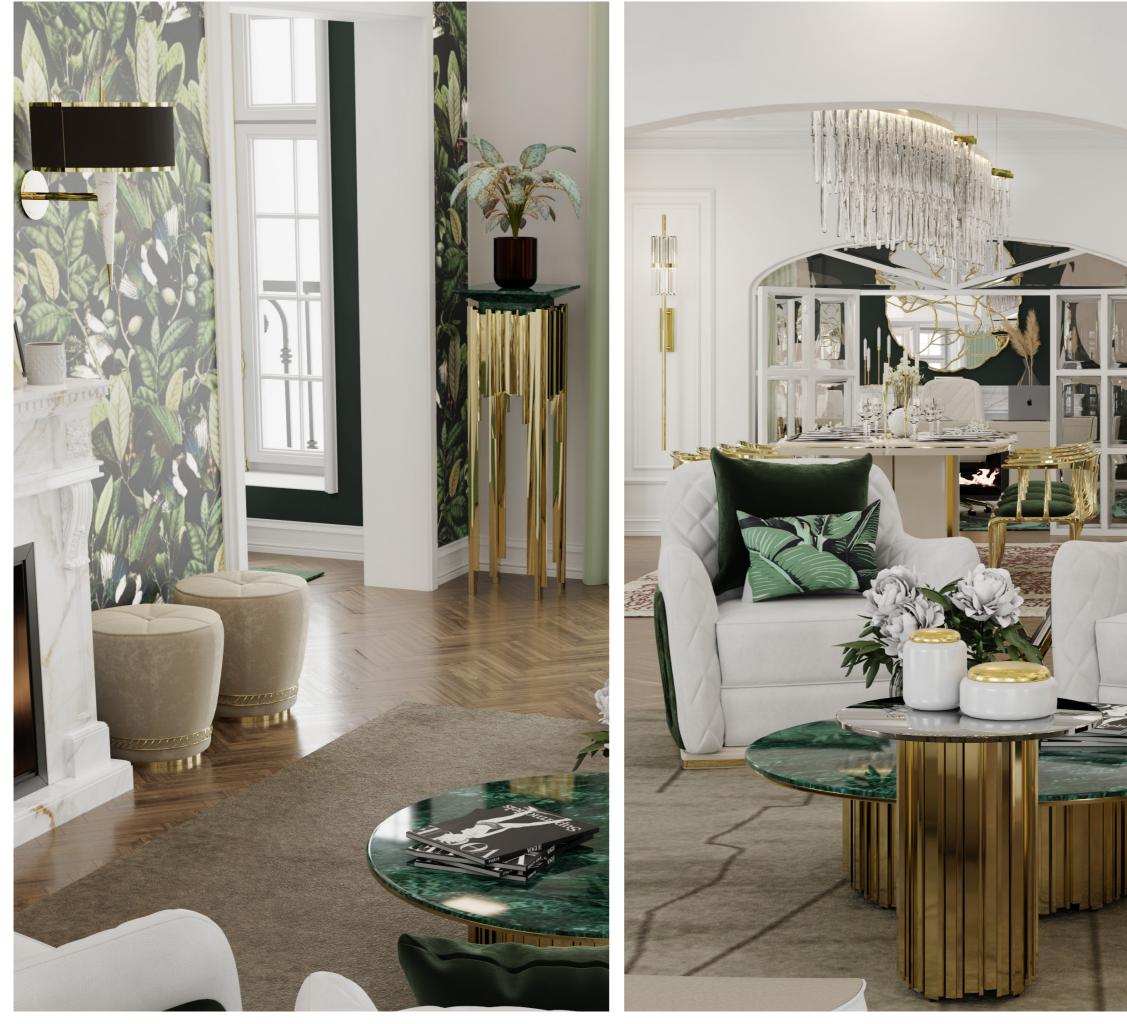

## LIVING ROOM

Starting with key elements, the comfortable Senzu Sofa, with its unique design, combines with the white grand piano and the Charla single sofas.

With a feminine touch, the Mcqueen round suspension foliage merges into the décor theme with their one-by-one hand-hammered leaves.

The emerald green Empire Set I center table, made with a bespoke marble top, naturally follows the color palette and ties together, with his hints of gold, all of LUXXU's lighting and furniture pieces like the Trump II wall, Needle wall lamp, and Empire column display.