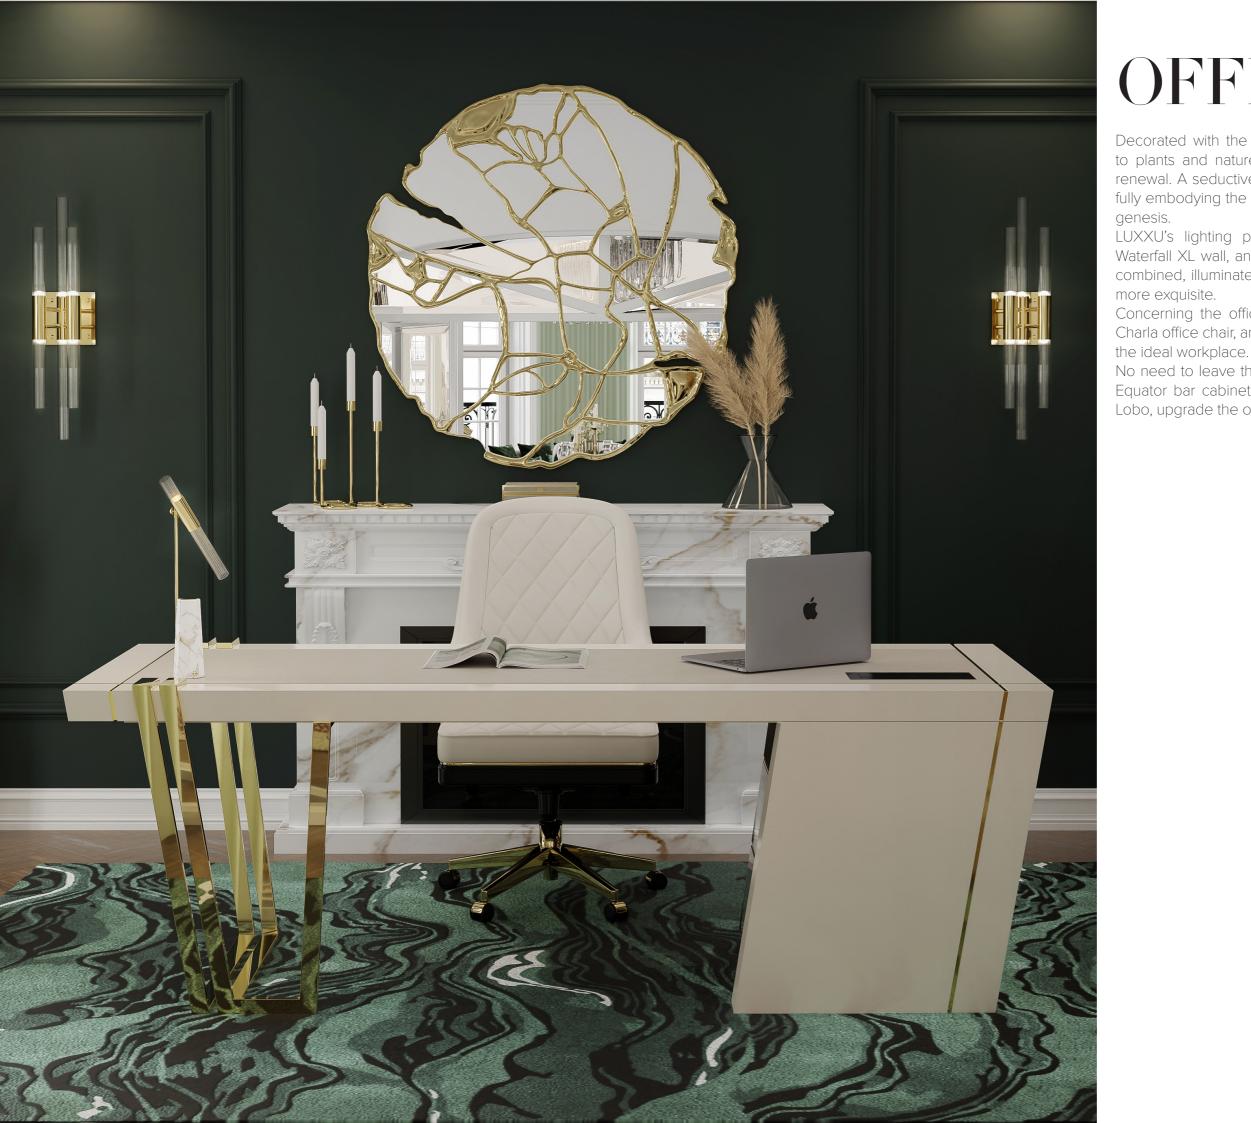

### OFFICE

Decorated with the patterned green, this room is an ode to plants and nature in general, as it means growth and renewal. A seductive and powerful ambiance was created, fully embodying the bohemian lifestyle this project has in its

LUXXU's lighting pieces, such as the Pharo floor, the Waterfall XL wall, and the Gamma table lamps, always well combined, illuminate this dark hue room and make it even

Concerning the office furniture, the Apotheosis desk, the Charla office chair, and the Lloyd bookcase make this space

No need to leave the house for an after-work drink, as the Equator bar cabinet and the Glance mirror, from Boca do Lobo, upgrade the office into a bar ambiance