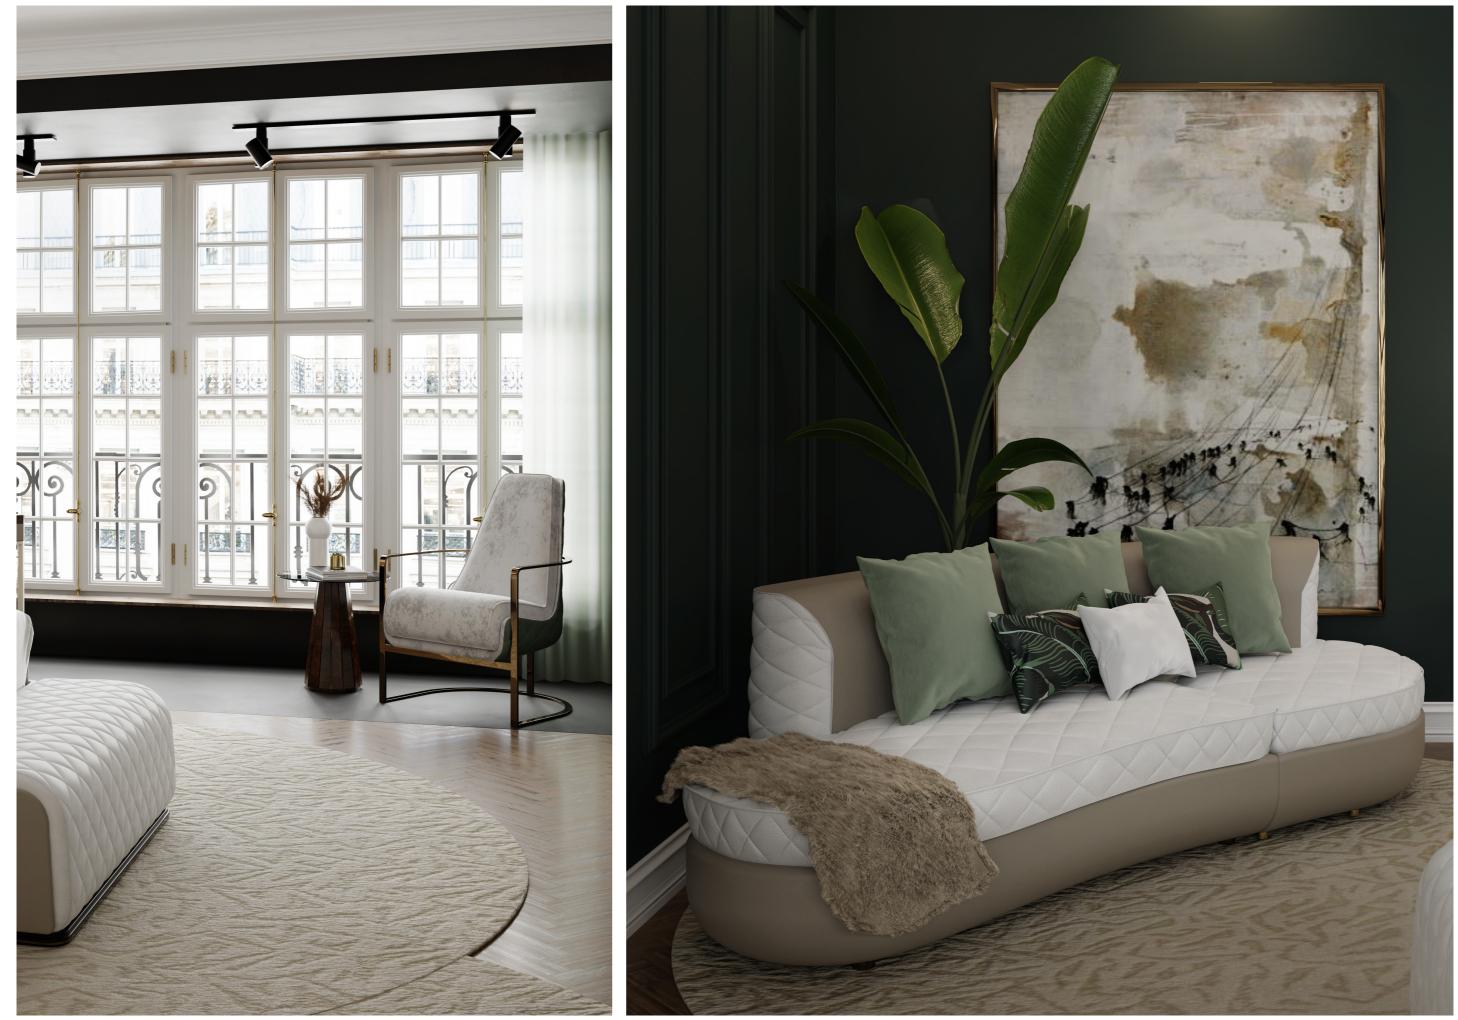

## LIVING ROOM

Starting with key elements, the comfortable Senzu Sofa, with its unique design, combines with the white grand piano and the Charla single sofas.

With a feminine touch, the Mcqueen round suspension foliage merges into the décor theme with their one-by-one hand-hammered leaves.

The emerald green Empire Set I center table, made with a bespoke marble top, naturally follows the color palette and ties together, with his hints of gold, all of LUXXU's lighting and furniture pieces like the Trump II wall, Needle wall lamp, and Empire column display.