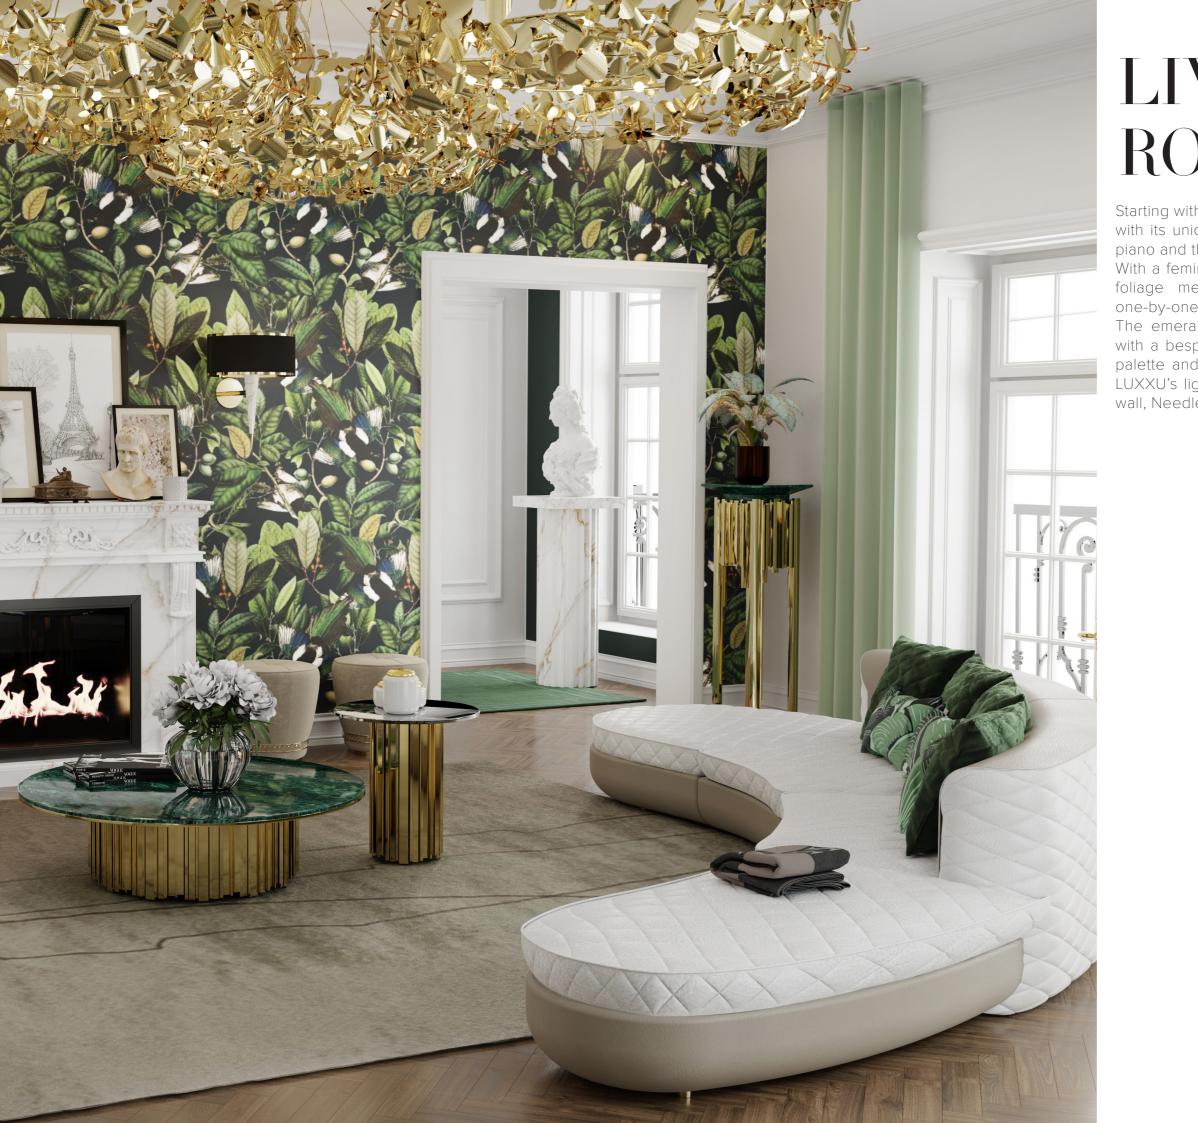

## LIVING ROOM

Starting with key elements, the comfortable Senzu Sofa, with its unique design, combines with the white grand piano and the Charla single sofas.

With a feminine touch, the Mcqueen round suspension foliage merges into the décor theme with their one-by-one hand-hammered leaves.

The emerald green Empire Set I center table, made with a bespoke marble top, naturally follows the color palette and ties together, with his hints of gold, all of LUXXU's lighting and furniture pieces like the Trump II wall, Needle wall lamp, and Empire column display.