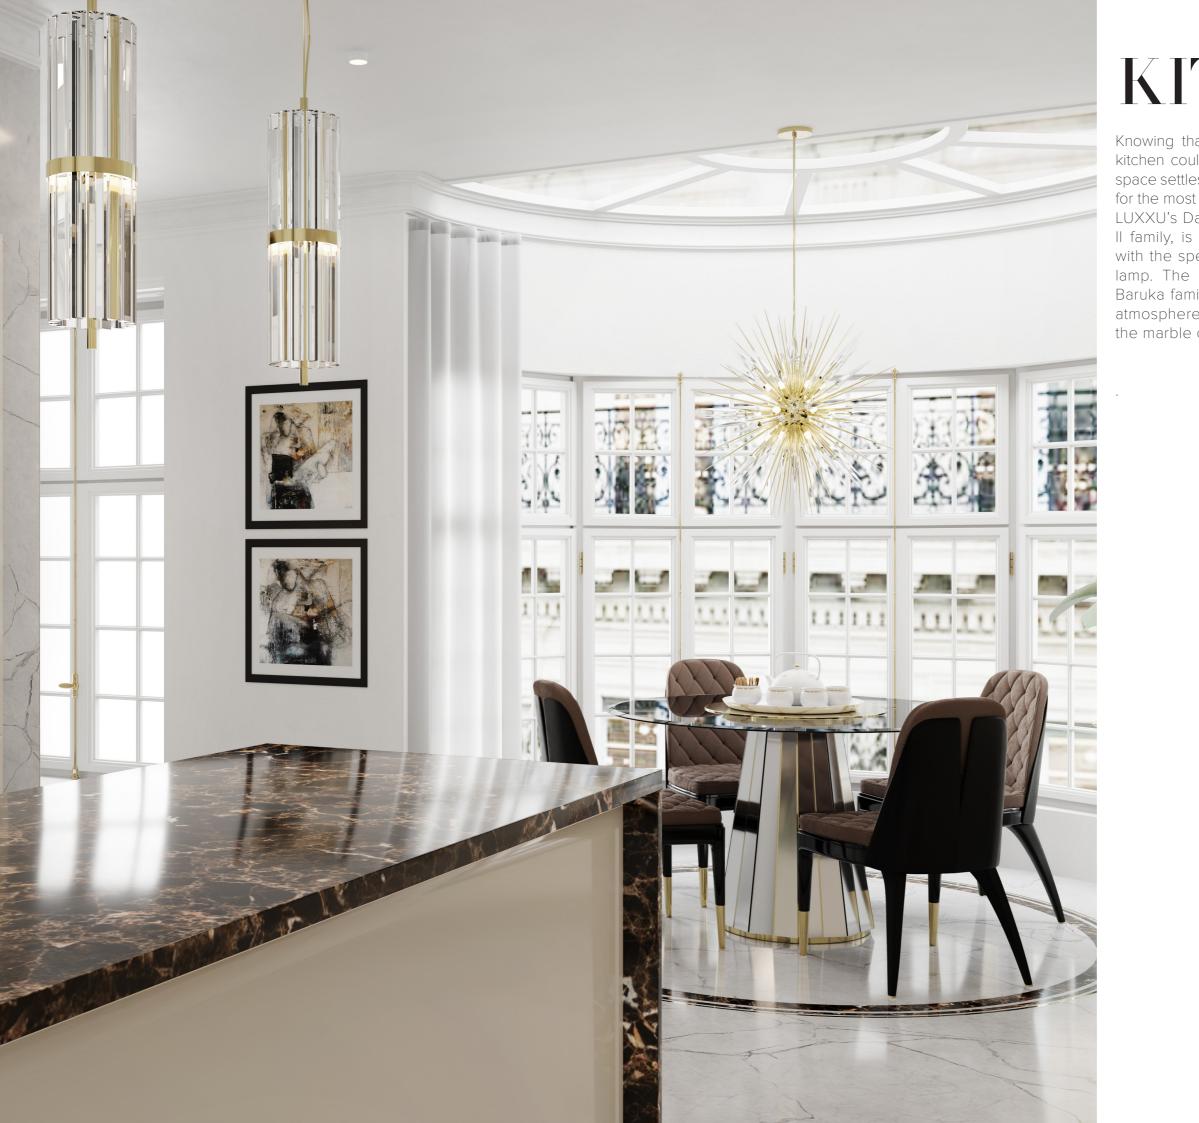

### KITCHEN

Knowing that the meals are sacred for the French, the kitchen couldn't be neglected. Modern and practical, this space settles on a magnificent marble floor and is prepared for the most distinguished French gastronomy dishes.

LUXXU's Darian dining table, surrounded by the Charla II family, is carefully placed under a beautiful skylight with the special presence of the Explosion suspension lamp. The cabinets are pleasantly adorned with the Baruka family from Pullcast, which provides an esoteric atmosphere. Three Liberty small pendants fixed above the marble counter close the room with a golden key.