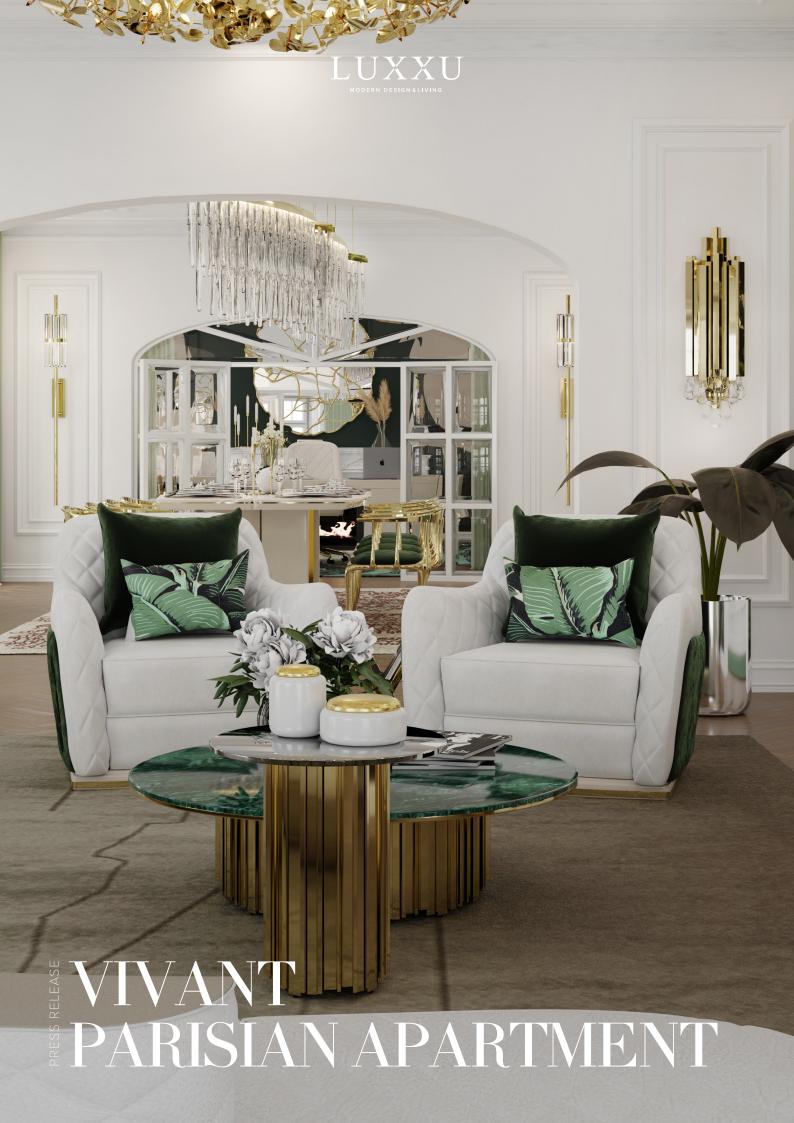

## LIVING ROOM

Starting with key elements, the comfortable Senzu Sofa, with its unique design, combines with the white grand piano and the Charla single sofas.

With a feminine touch, the Mcqueen round suspension foliage merges into the décor theme with their one-by-one hand-hammered leaves.

The emerald green Empire Set I center table, made with a bespoke marble top, naturally follows the color palette and ties together, with his hints of gold, all of LUXXU's lighting and furniture pieces like the Trump II wall, Needle wall lamp, and Empire column display.