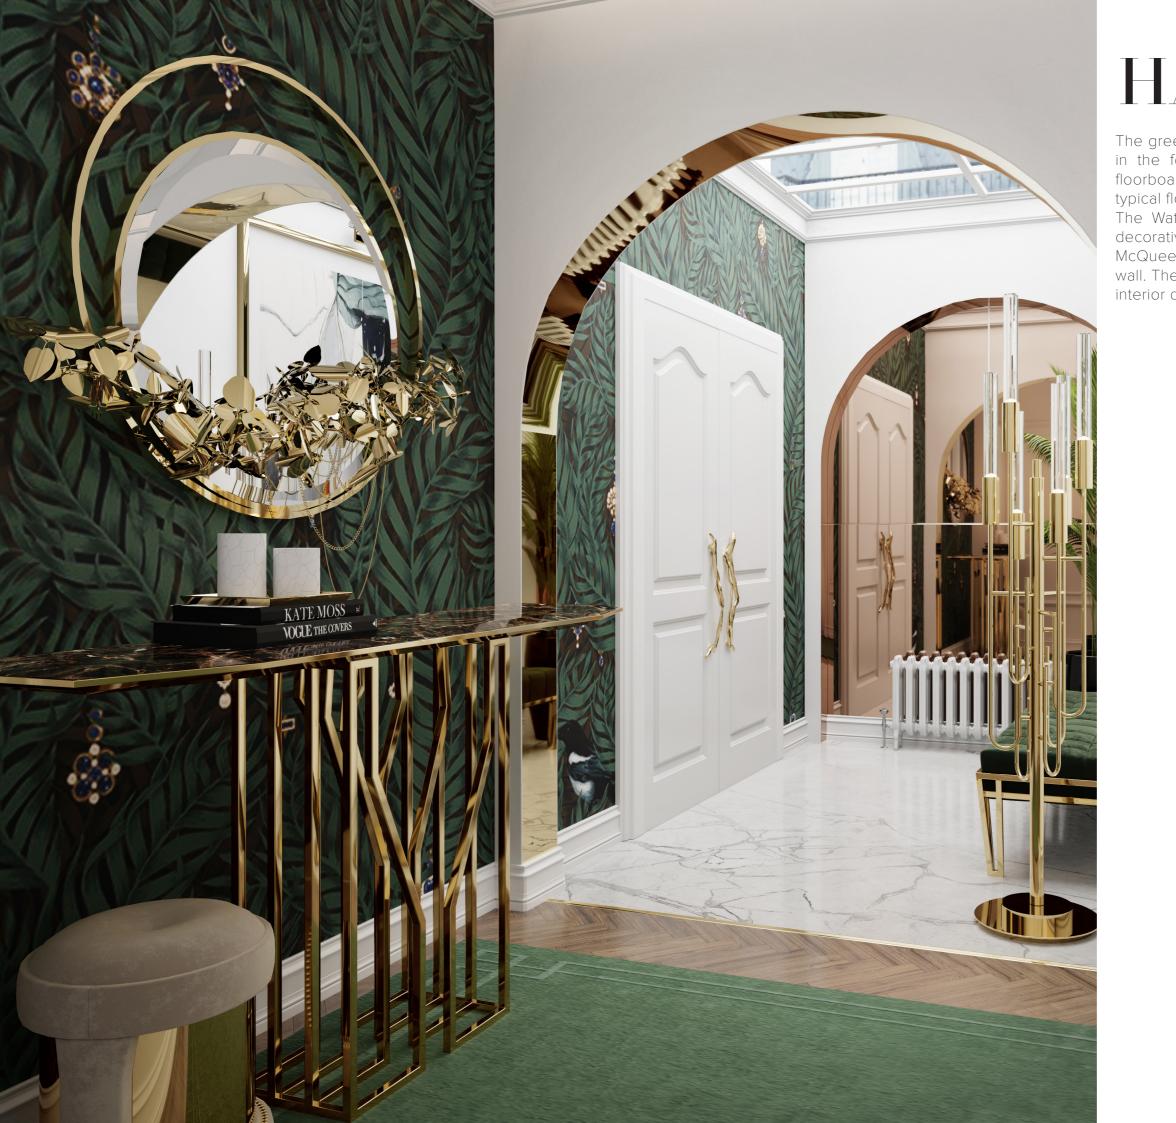

#### ENTRYWAY

As always, when entering a LUXXU home, already at the entrance the brand identity is clearly felt.

The classicism aesthetics are cleverly combined with the finest pieces of decoration, creating an inviting atmosphere for the visitors and, of course, our client.

One step in, and the Nubian ottoman is already visible as well as the Waterfall technical wall light, illuminating the sizable welcome painting. The Gala floor lamp provides the ultimate golden touch.

The green emerald leads the way through the corridor, in the form of a rug, while the herringbone timber floorboards and the decorative mosaic tiles, as the typical floor elements, provide the French classic tone. The Waterfall II big wall lamp adds another level of decorative extravagance along the way, and the McQueen III mirror masterfully decorates the patterned wall. The Scarp console and Armour stool compose the interior design with extra charm and utility.