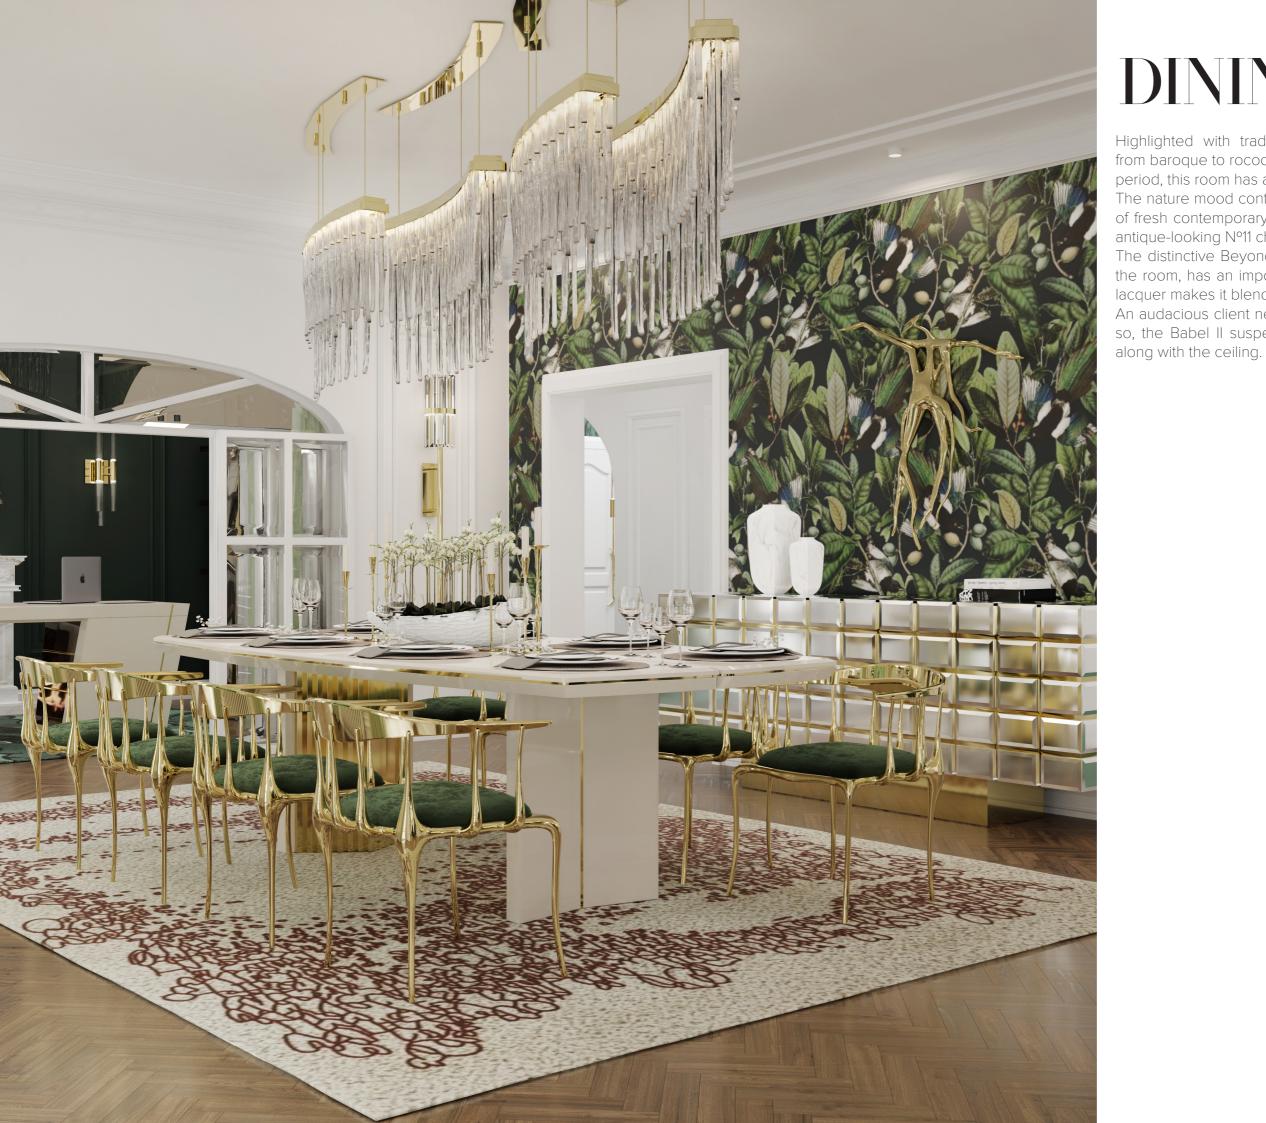

## DINING ROOM

Highlighted with traditional and antique-looking pieces from baroque to rococo, and particularly from the Louis XV period, this room has a distinctly French flavor.

The nature mood continues through the walls with a piece of fresh contemporary fabric, perfectly combined with the antique-looking N°11 chairs by Boca do Lobo.

The distinctive Beyond dining table, as the main piece of the room, has an imponent presence, however, the white lacquer makes it blend perfectly in the mood board.

An audacious client needs an audacious piece of lighting, so, the Babel II suspension, with its metallic shine, flows along with the ceiling.