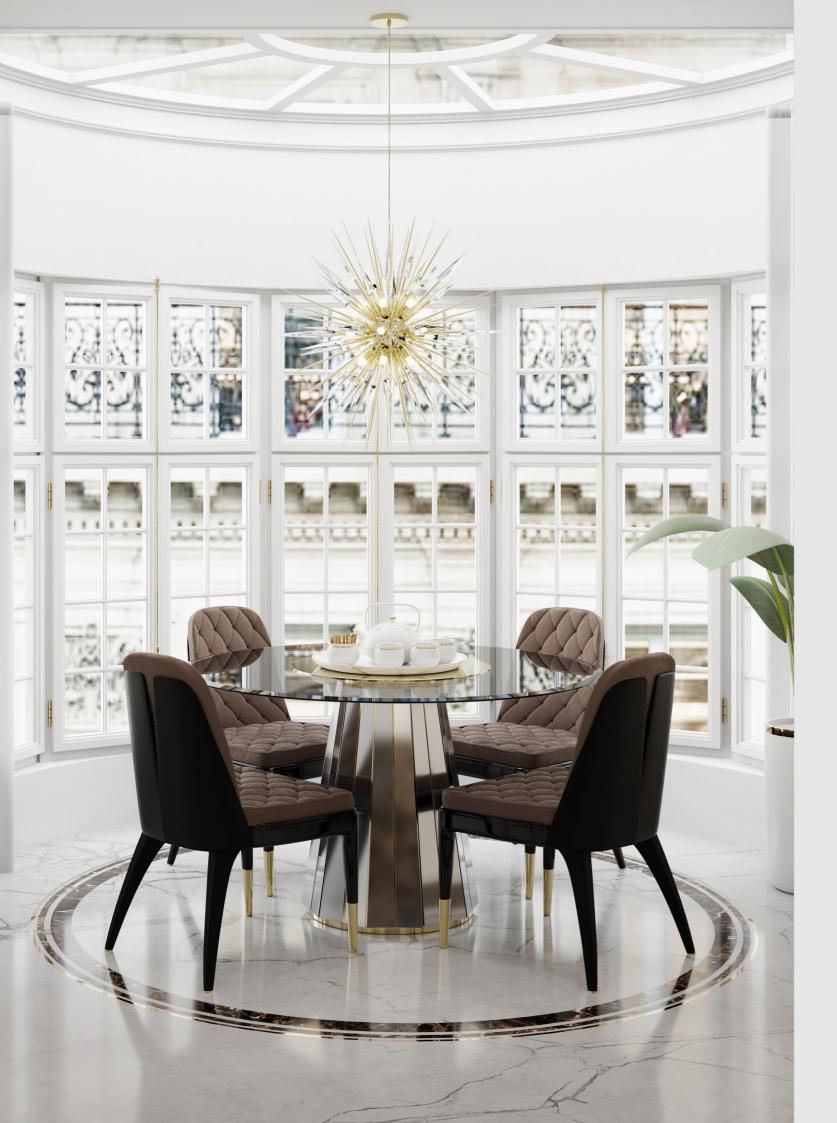

### KITCHEN

Knowing that the meals are sacred for the French, the kitchen couldn't be neglected. Modern and practical, this space settles on a magnificent marble floor and is prepared for the most distinguished French gastronomy dishes.

LUXXU's Darian dining table, surrounded by the Charla II family, is carefully placed under a beautiful skylight with the special presence of the Explosion suspension lamp. The cabinets are pleasantly adorned with the Baruka family from Pullcast, which provides an esoteric atmosphere. Three Liberty small pendants fixed above the marble counter close the room with a golden key.