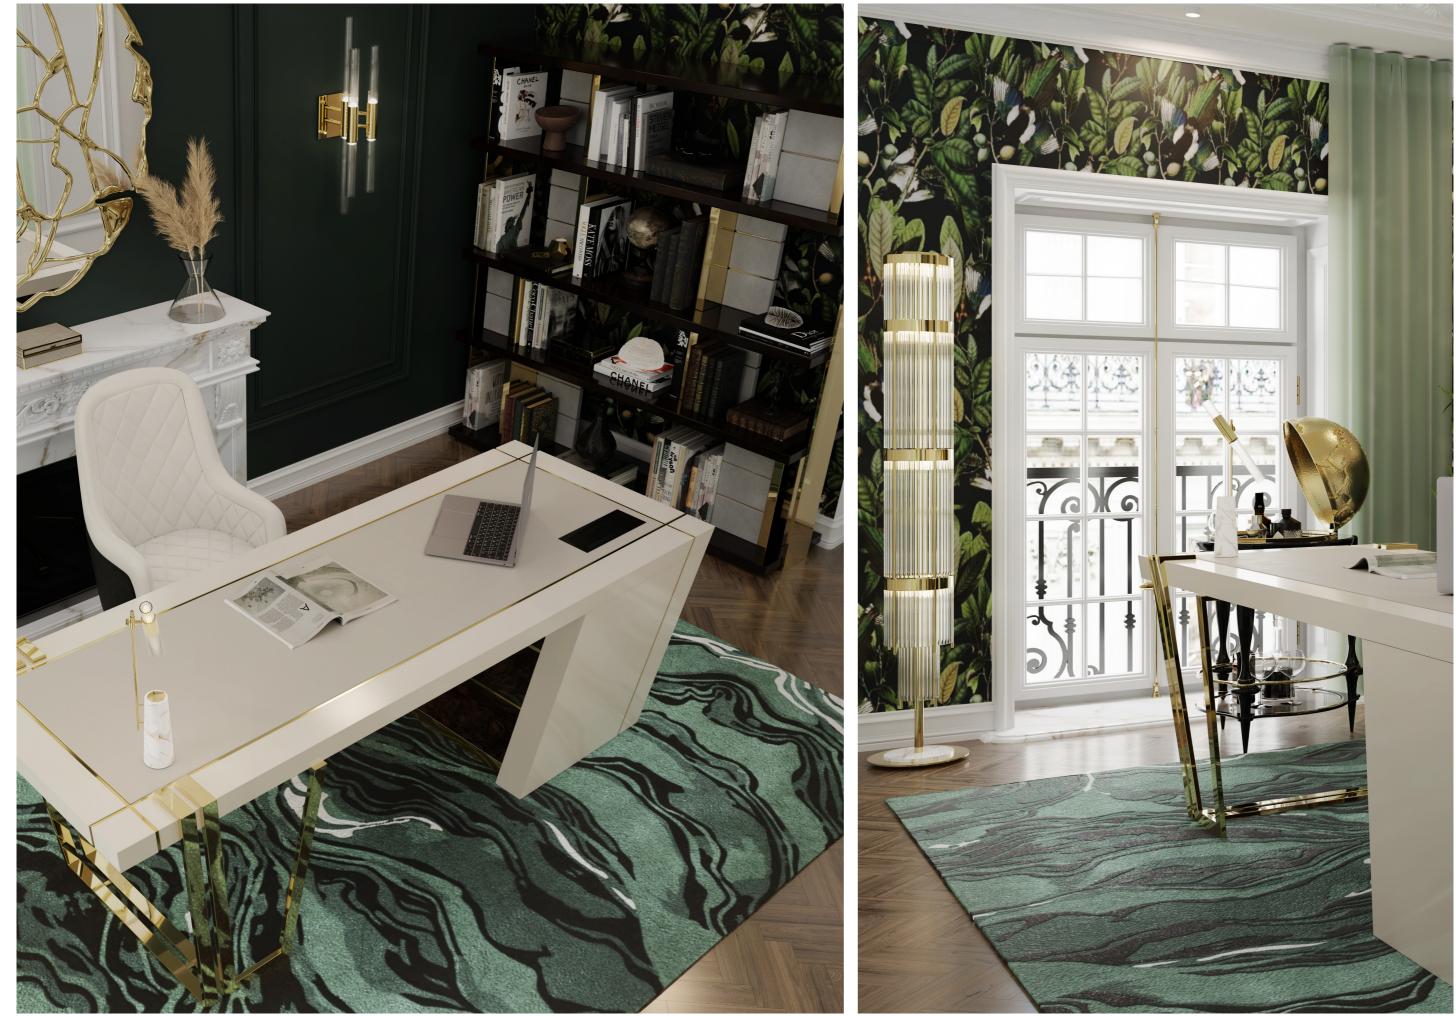

### OFFICE

Decorated with the patterned green, this room is an ode to plants and nature in general, as it means growth and renewal. A seductive and powerful ambiance was created, fully embodying the bohemian lifestyle this project has in its

LUXXU's lighting pieces, such as the Pharo floor, the Waterfall XL wall, and the Gamma table lamps, always well combined, illuminate this dark hue room and make it even

Concerning the office furniture, the Apotheosis desk, the Charla office chair, and the Lloyd bookcase make this space

No need to leave the house for an after-work drink, as the Equator bar cabinet and the Glance mirror, from Boca do Lobo, upgrade the office into a bar ambiance