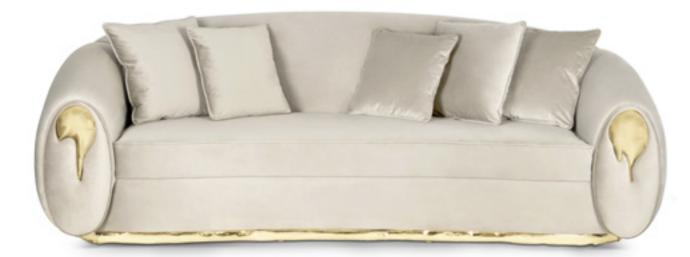

### **SOLEIL** SOFA

W 243 CM | 95.7 IN D 120 CM | 47.2 IN H 80 CM | 31.5 IN
Polished brass, Leather, Brass Patina. Fabric: Aldeco sucesso 12