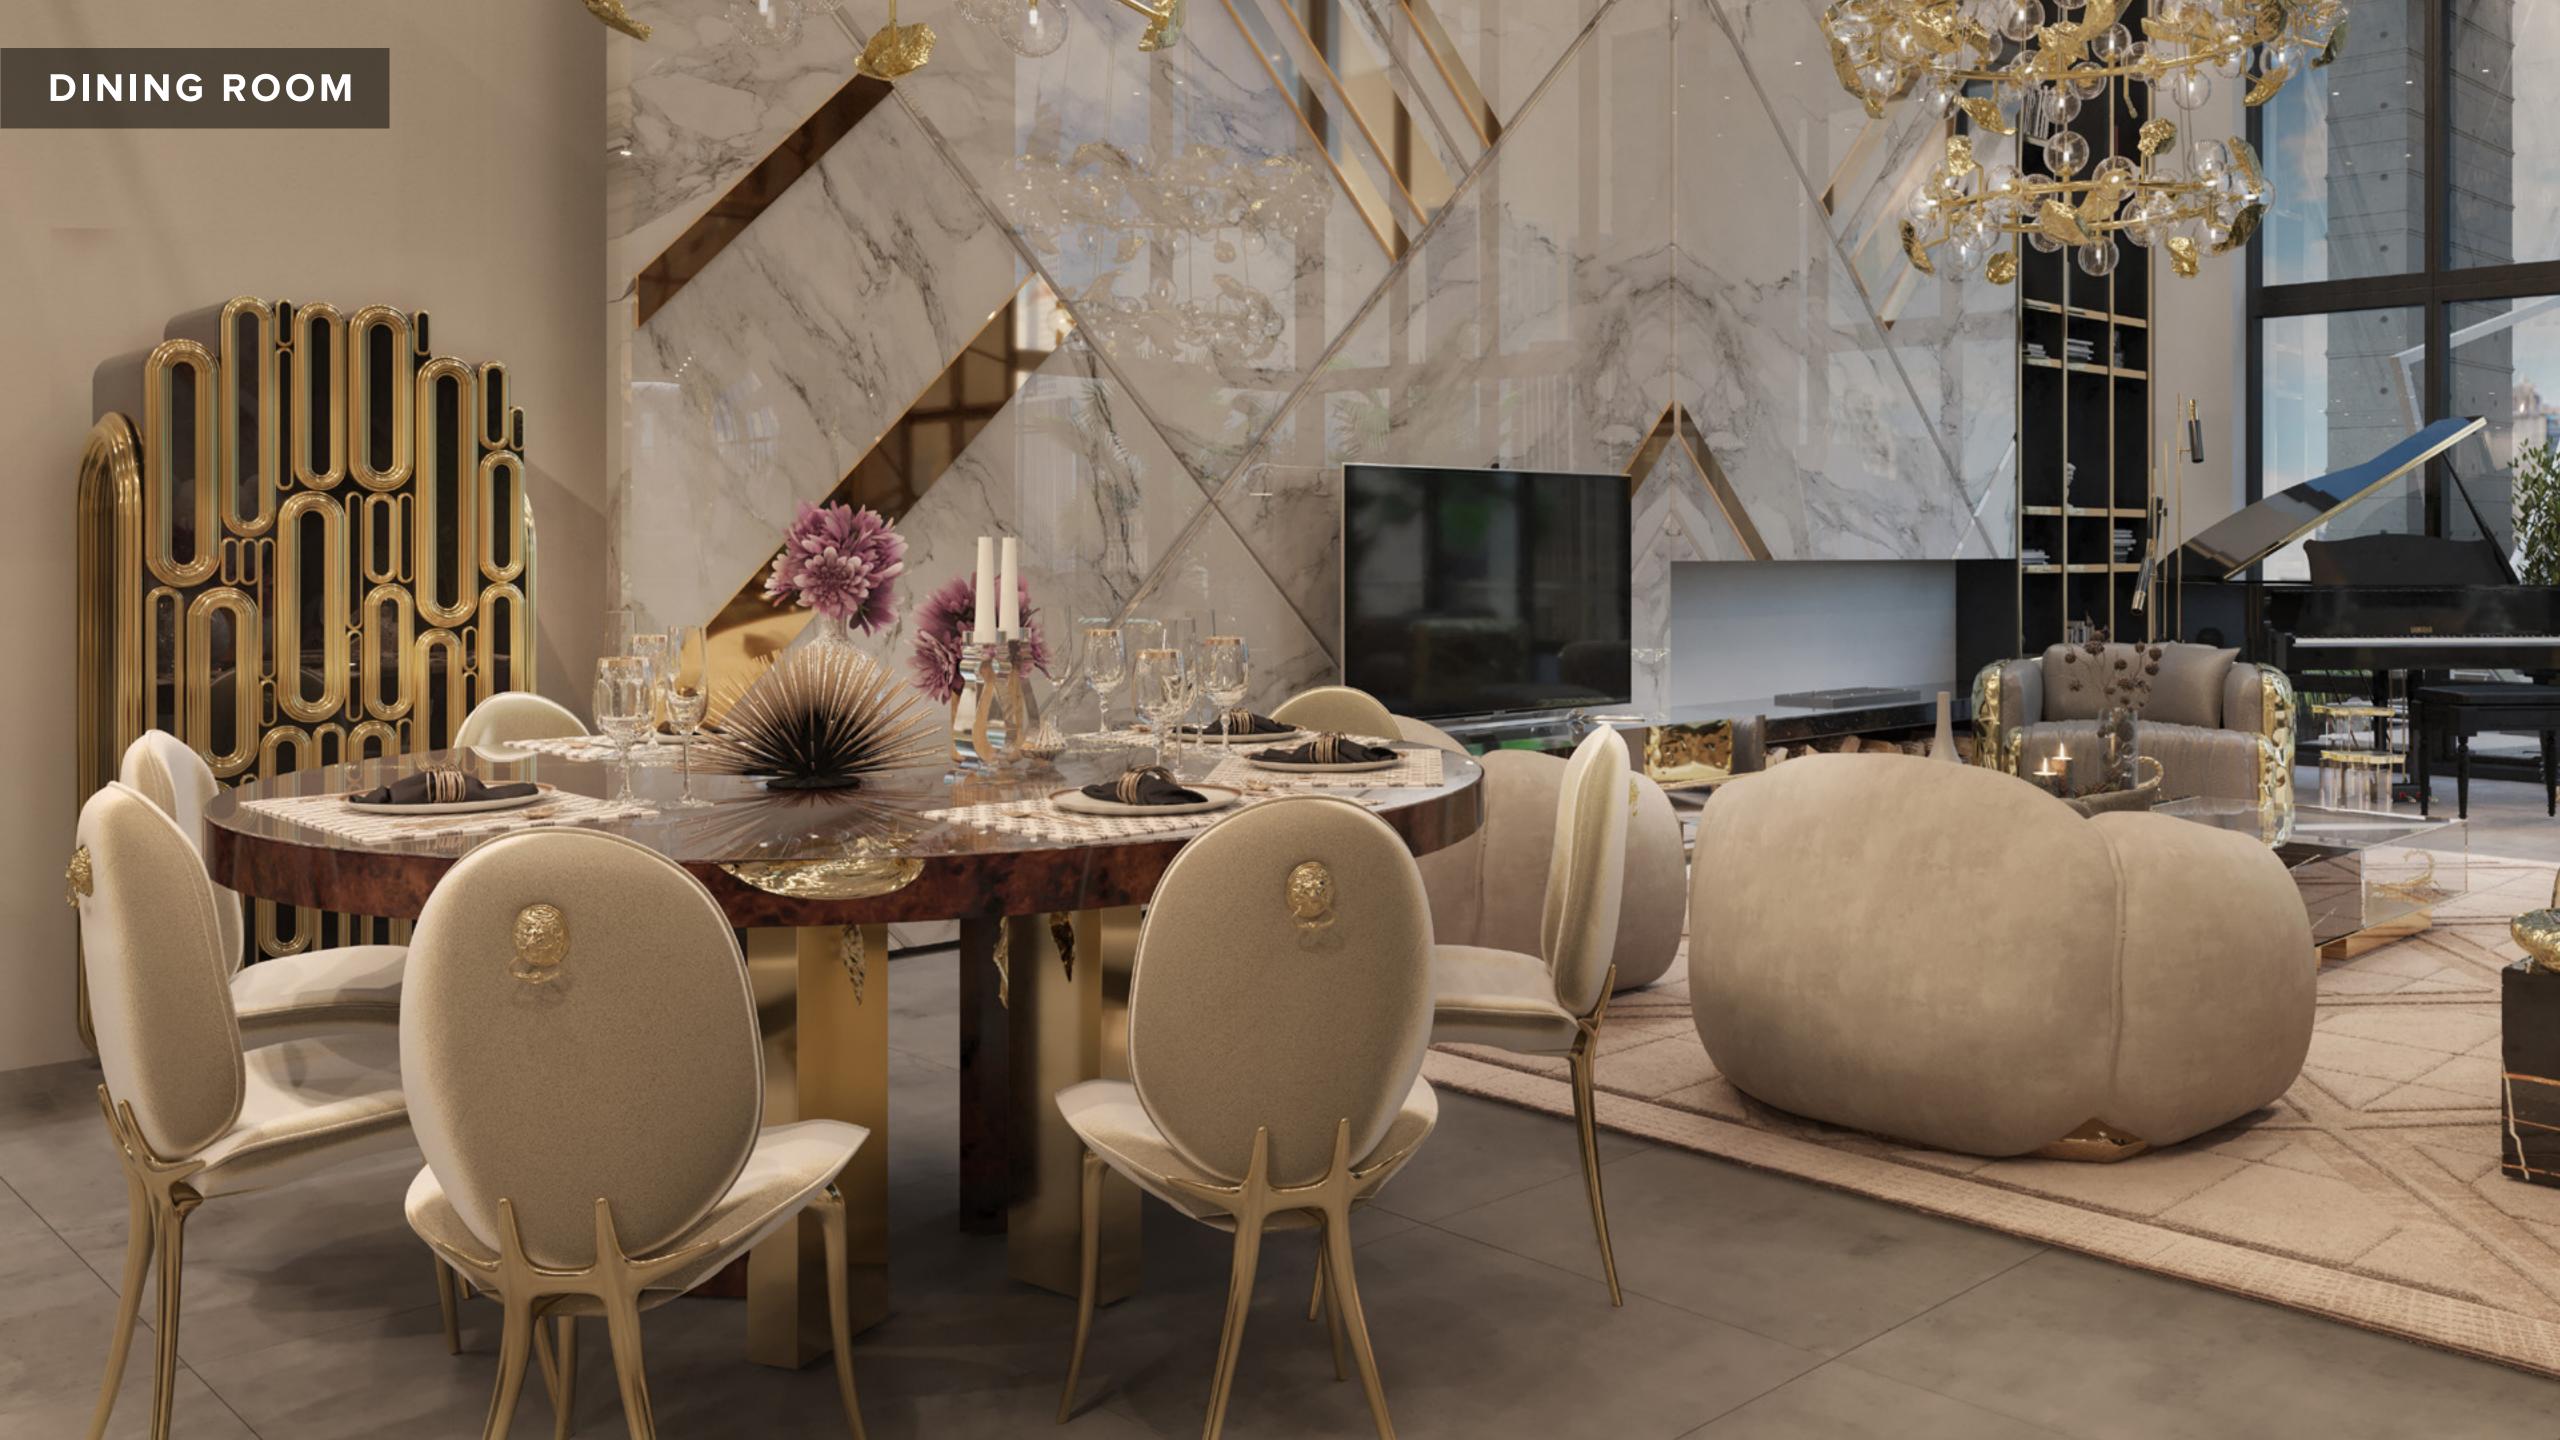

### **DINING ROOM**

Neutral tones are used to combine multiple design concepts into one cohesive ambiance. Seemingly a simple style, this dining room is filled with unique furniture pieces which are far from ordinary. Starting with the complex finishes of the Soleil dining chairs, that feature handmade gold lions of its back, and the elegance of

the bespoke Empire Round Dining Table, both these pieces enhance the majesty that is the Oblong Cabinet, creating the perfect mix between delicate and imposing inspirations.