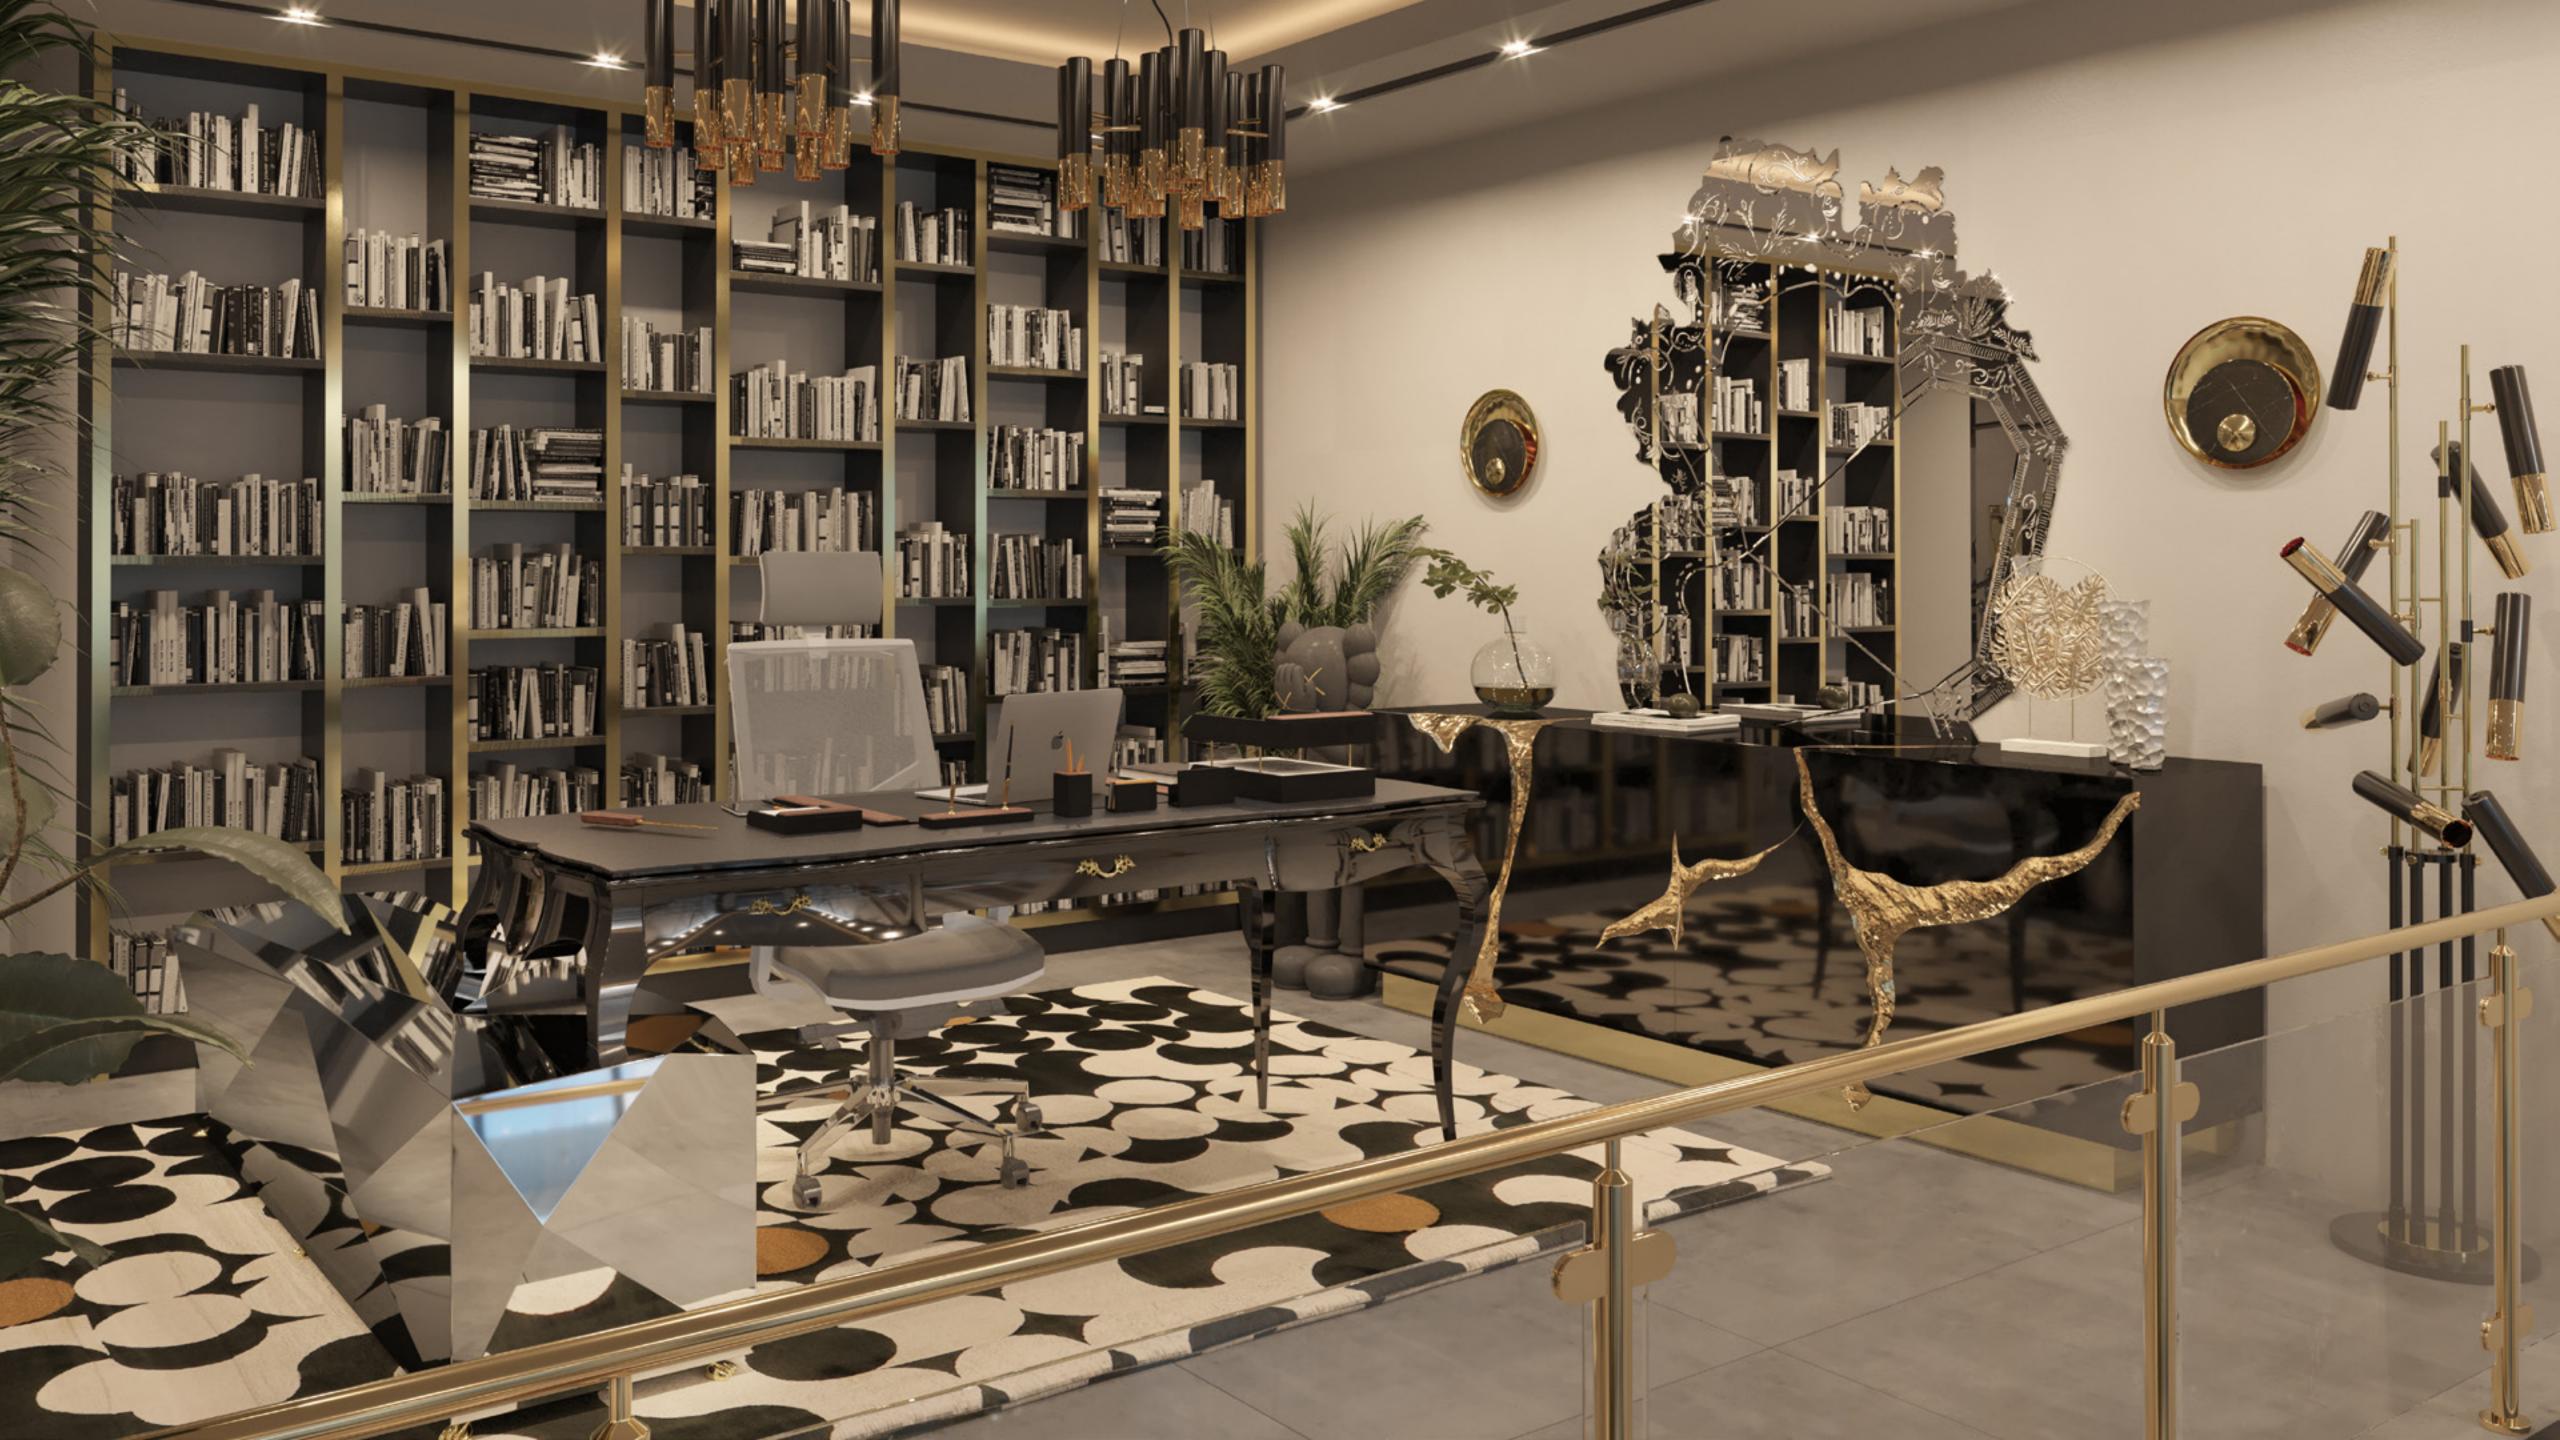

### **OFFICE**

The office space should be a balance between creativity and practicality, and there is no reason to compromise on either. Taking center stage in this office setting, the custom Boulevard Desk is the example of this duality. The bookcase which covers the back wall of the area defines the professional side, while the pattern in the modern rug combined with sumptuous Venice Wall Mirror and Lapiaz Sideboard appeal to the artistic vein of the work environment. The grandiose Alder Rug by Rug's Society completes this luxury office.

### BOULEVARD DIAMOND DESK

W 190 CM | 74,8" D 180 CM | 70,9" H 78 CM | 30,7" Leather top, lacquered wood, nickel plated casted brass handlers, stainless steel.