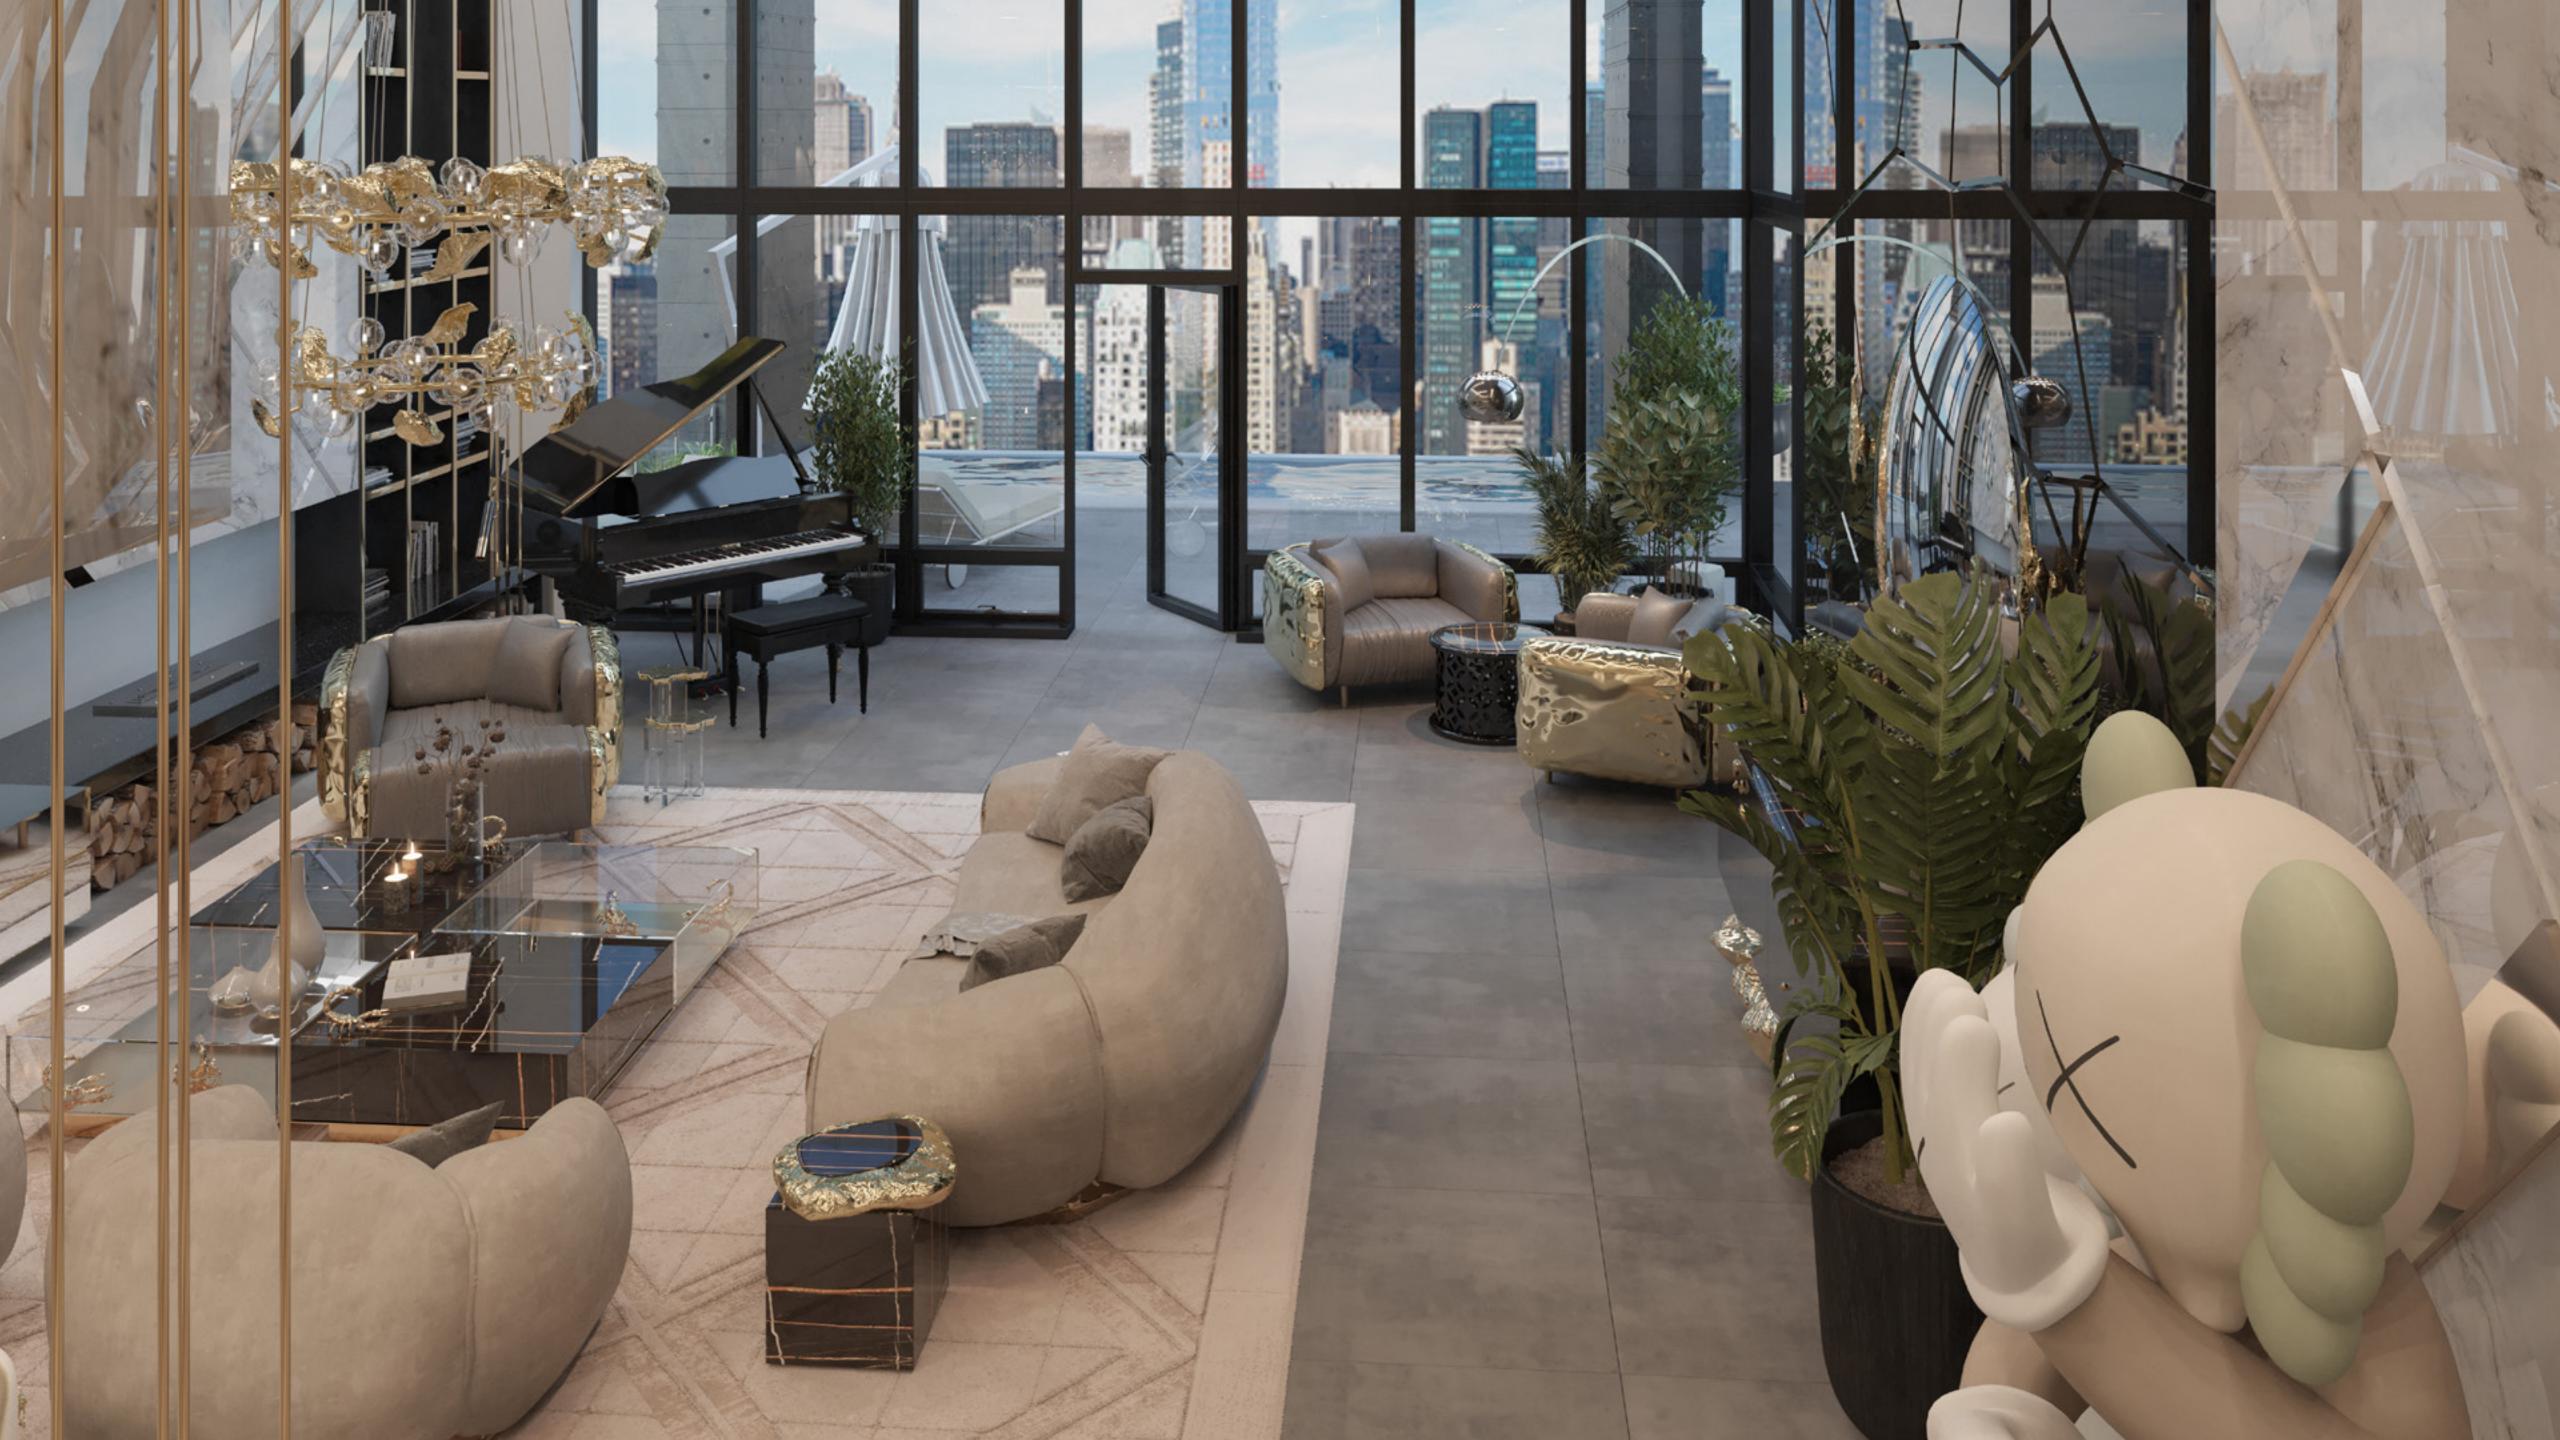

# **LIVING ROOM**

A luxury modern penthouse demands an even more luxurious and over the top welcoming space. This

opulent environment is surrounded by a monumental marble wall that pairs the gold accents with the beautiful finishes of the design pieces. The Soleil seating set and the imperfection armchair have two completely different styles however complementing in an harmonious elegant way. The metamorphosis center table coupled with the Stonehenge side table bring a nature feel into this artful room, with outraging details that break the mold of contemporary design. Collectible design is essential when thinking and visualizing an exclusive home. The gallery worthy décor is not limited to the Kaws pieces that decorate the gathering area, the imposing Hera Round II Suspension Lamp lights the mood of all of the open space including the chic dining area. The living room design is completed by the amazing White Garden rug provided by our partner Rug's Society.

### **LOUNGE AREA**

Setting the mood can be a tricky task, but music is almost always the answer. In such a refined interior design project, no detail is left to chance, so a collectible edition grand piano is a must. In order to enjoy a smooth and gathering atmosphere, the imperfectio armchairs provide a soothing and relaxing corner.