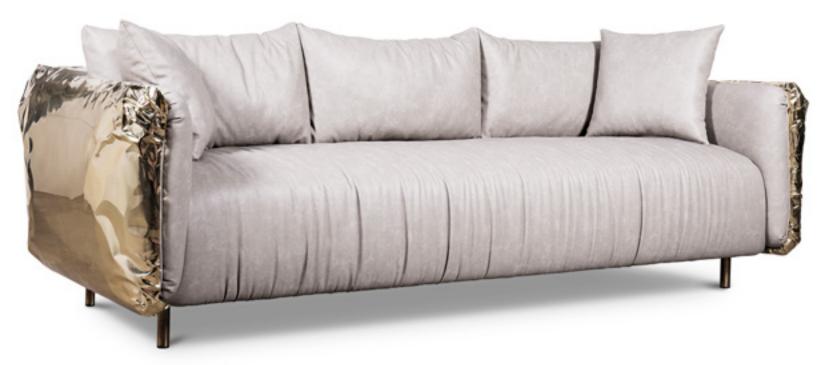

### **LOUNGE AREA**

Setting the mood can be a tricky task, but music is almost always the answer. In such a refined interior design project, no detail is left to chance, so a collectible edition grand piano is a must. In order to enjoy a smooth and gathering atmosphere, the imperfectio armchairs provide a soothing and relaxing corner.

### IMPERFECTIO SOFA

W 226 CM | 88.9 IN D 96 CM | 37.7 IN H 67 CM | 26.3 IN Hammered Polished brass, brass patina feet, fabric.