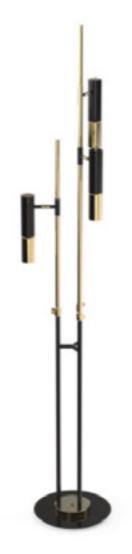

### IKE SUSPENSION LAMP BY DELIGHTFULL

D: 60 CM | 23.6 IN H: 38 CM | 15 IN Brass and Aluminum

IKE FLOOR LAMP BY DELIGHTFULL

H 180 CM | 70.8 IN Ø 40 CM | 15,7 IN Brass and Aluminum

YARSA RUG BY RUG'SOCIETY