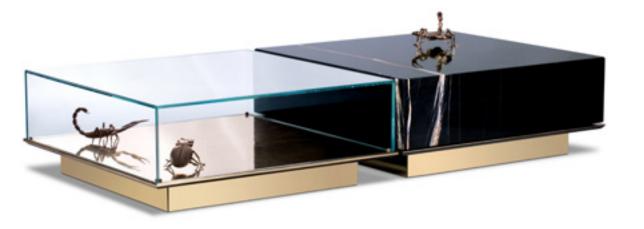

### METAMORPHOSIS CENTER TABLE

W 81 CM | 31.8 IN D 81 CM | 31.8 IN H 32 CM | 12.5 IN

Table 1: Gold Plated Brass, Glass. Decorative elements

Table 2: Gold Plated Brass, Marble over Wood structure.