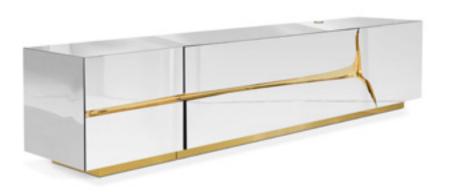

### LAPIAZ TV CABINET

W 230 CM | 90.5 IN D 45.5 CM | 17.9 IN H 50.5 CM | 19.8 IN Polished Gold Plated Brass, polished stainless steel, glass, black lacquer.