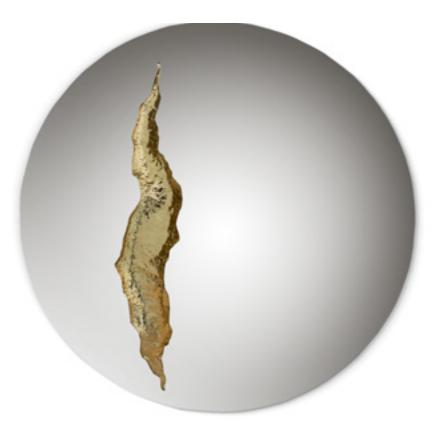

### **ENTRANCE**

Any New York Penthouse is expected to have a statement making entryway, to welcome guests in the most luxurious fashion. To achieve such an amusing ambience choosing the right design pieces, patterns and style is key. The big Lapiaz Round Mirror introduces the feeling of an art-filled space, sparking the curiosity of what will come next. The Angra Sideboard is fully covered in black high gloss, and it gently lies in an unexpected curved golden base conceived from hammered polished brass, inspired by the cliffs of the historical city of Angra do Heroismo in Azores Island, Portugal. Paired with the glamorous Soleil Gold Sconces this room is the first look to see when entering a dream, luxury modern penthouse.

# LAPIAZ MIRROR

Ø 150 CM | 59 IN D 18 CM | 7 IN

Made of stainless steel structure, with hammered high polished brass sheet in the middle