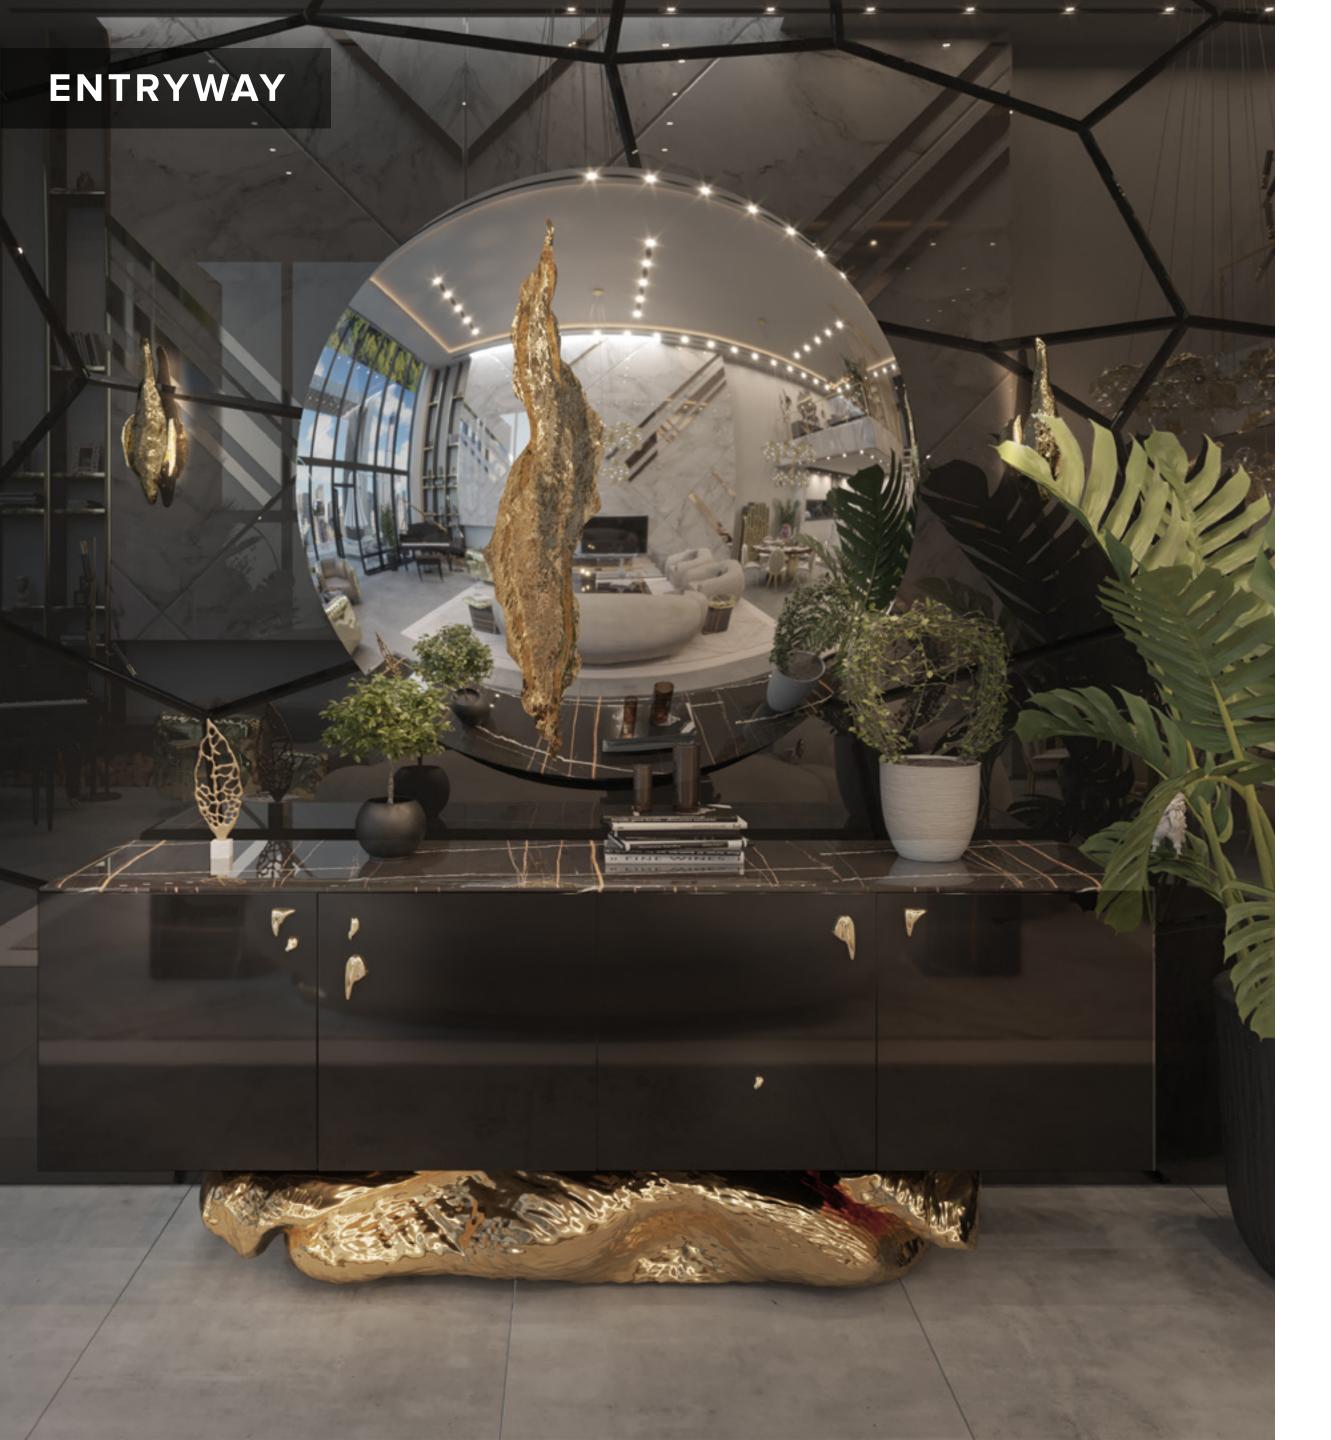

### **ENTRANCE**

Any New York Penthouse is expected to have a statement making entryway, to welcome guests in the most luxurious fashion. To achieve such an amusing ambience choosing the right design pieces, patterns and style is key. The big Lapiaz Round Mirror introduces the feeling of an art-filled space, sparking the curiosity of what will come next. The Angra Sideboard is fully covered in black high gloss, and it gently lies in an unexpected curved golden base conceived from hammered polished brass, inspired by the cliffs of the historical city of Angra do Heroismo in Azores Island, Portugal. Paired with the glamorous Soleil Gold Sconces this room is the first look to see when entering a dream, luxury modern penthouse.