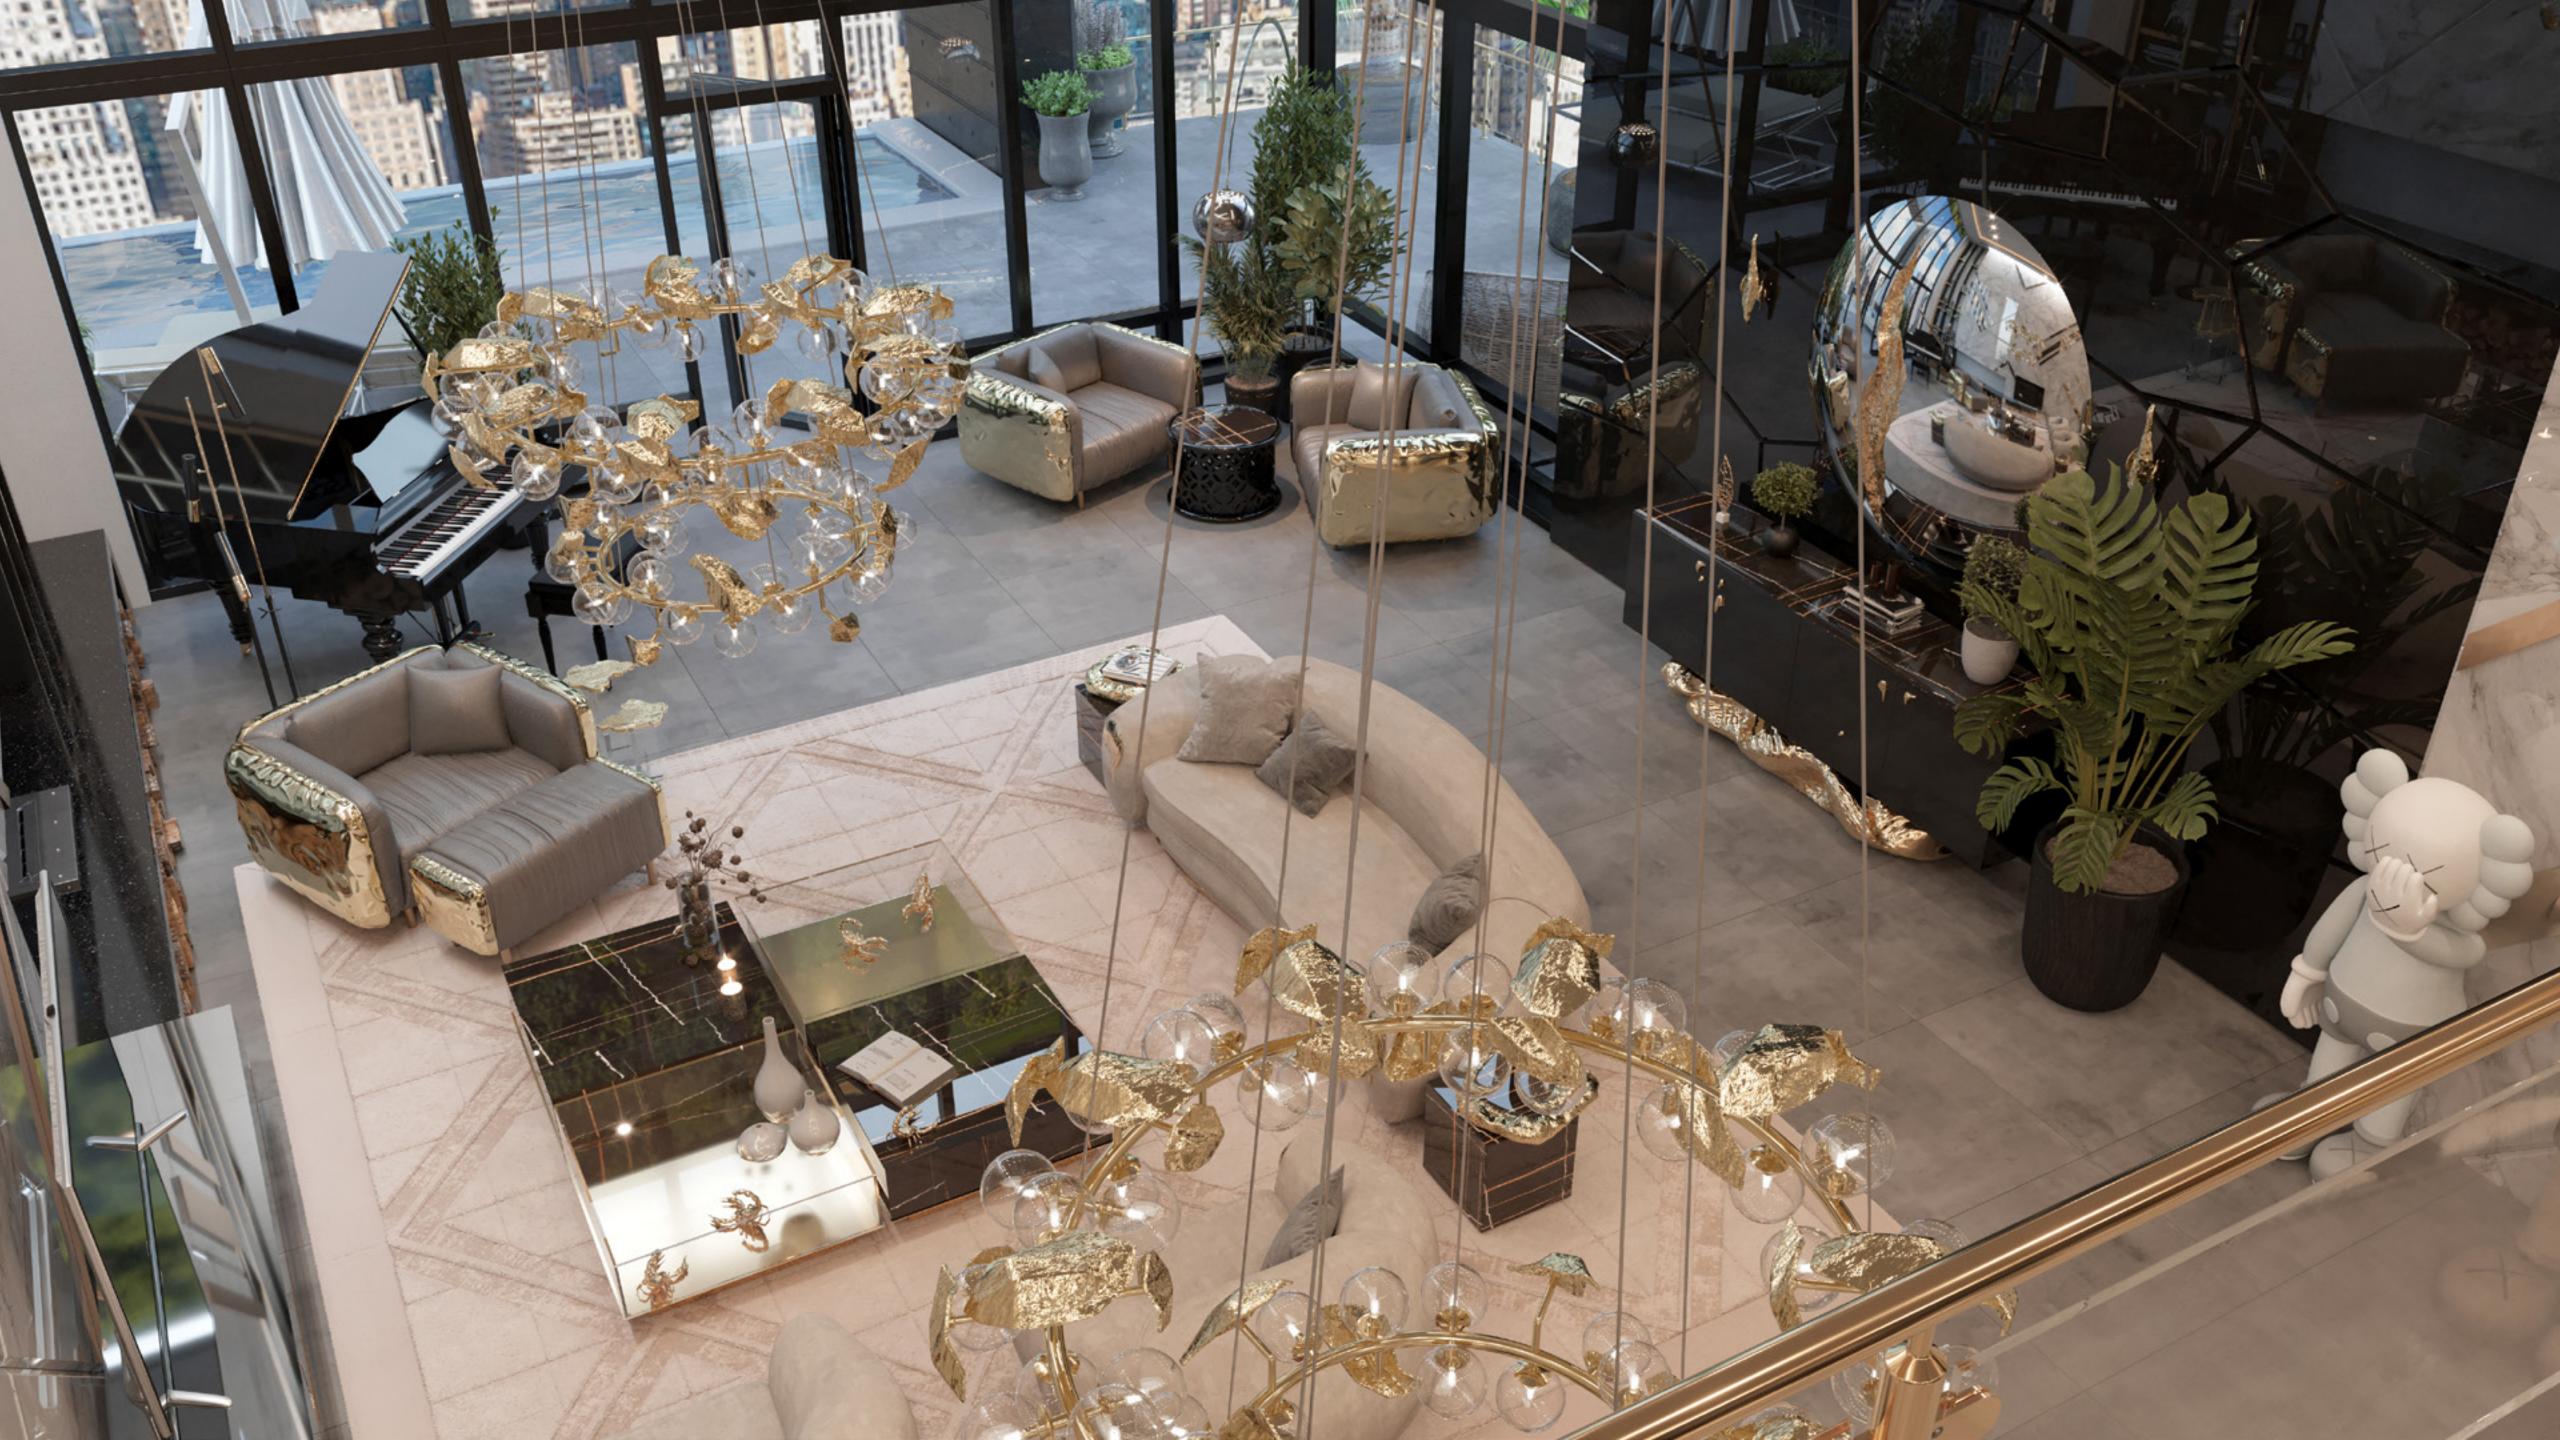

# **LIVING ROOM**

A luxury modern penthouse demands an even more luxurious and over the top welcoming space. This

opulent environment is surrounded by a monumental marble wall that pairs the gold accents with the beautiful finishes of the design pieces. The Soleil seating set and the imperfection armchair have two completely different styles however complementing in an harmonious elegant way. The metamorphosis center table coupled with the Stonehenge side table bring a nature feel into this artful room, with outraging details that break the mold of contemporary design. Collectible design is essential when thinking and visualizing an exclusive home. The gallery worthy décor is not limited to the Kaws pieces that decorate the gathering area, the imposing Hera Round II Suspension Lamp lights the mood of all of the open space including the chic dining area. The living room design is completed by the amazing White Garden rug provided by our partner Rug's Society.

### **LOUNGE AREA**

Setting the mood can be a tricky task, but music is almost always the answer. In such a refined interior design project, no detail is left to chance, so a collectible edition grand piano is a must. In order to enjoy a smooth and gathering atmosphere, the imperfectio armchairs provide a soothing and relaxing corner.