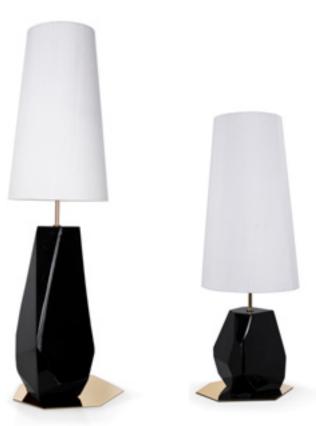

### MILLIONAIRE SAFE

W 80 CM | 31.5 IN D 63 CM | 24.8 IN H 152 CM | 59.8 IN Polished stainless steel, and polished gold brass. Dial lock combination.

FEEL TABLE LAMP

SMALL: Ø: 30 CM | 11,8 IN H: 84 CM | 33 IN BIG: Ø 30 CM | 11.8 IN H 109 CM | 42.9 IN

Finished in silver leaf finished with a high gloss varnish. It is also available in emerald, lapis, amethyst or citrine.