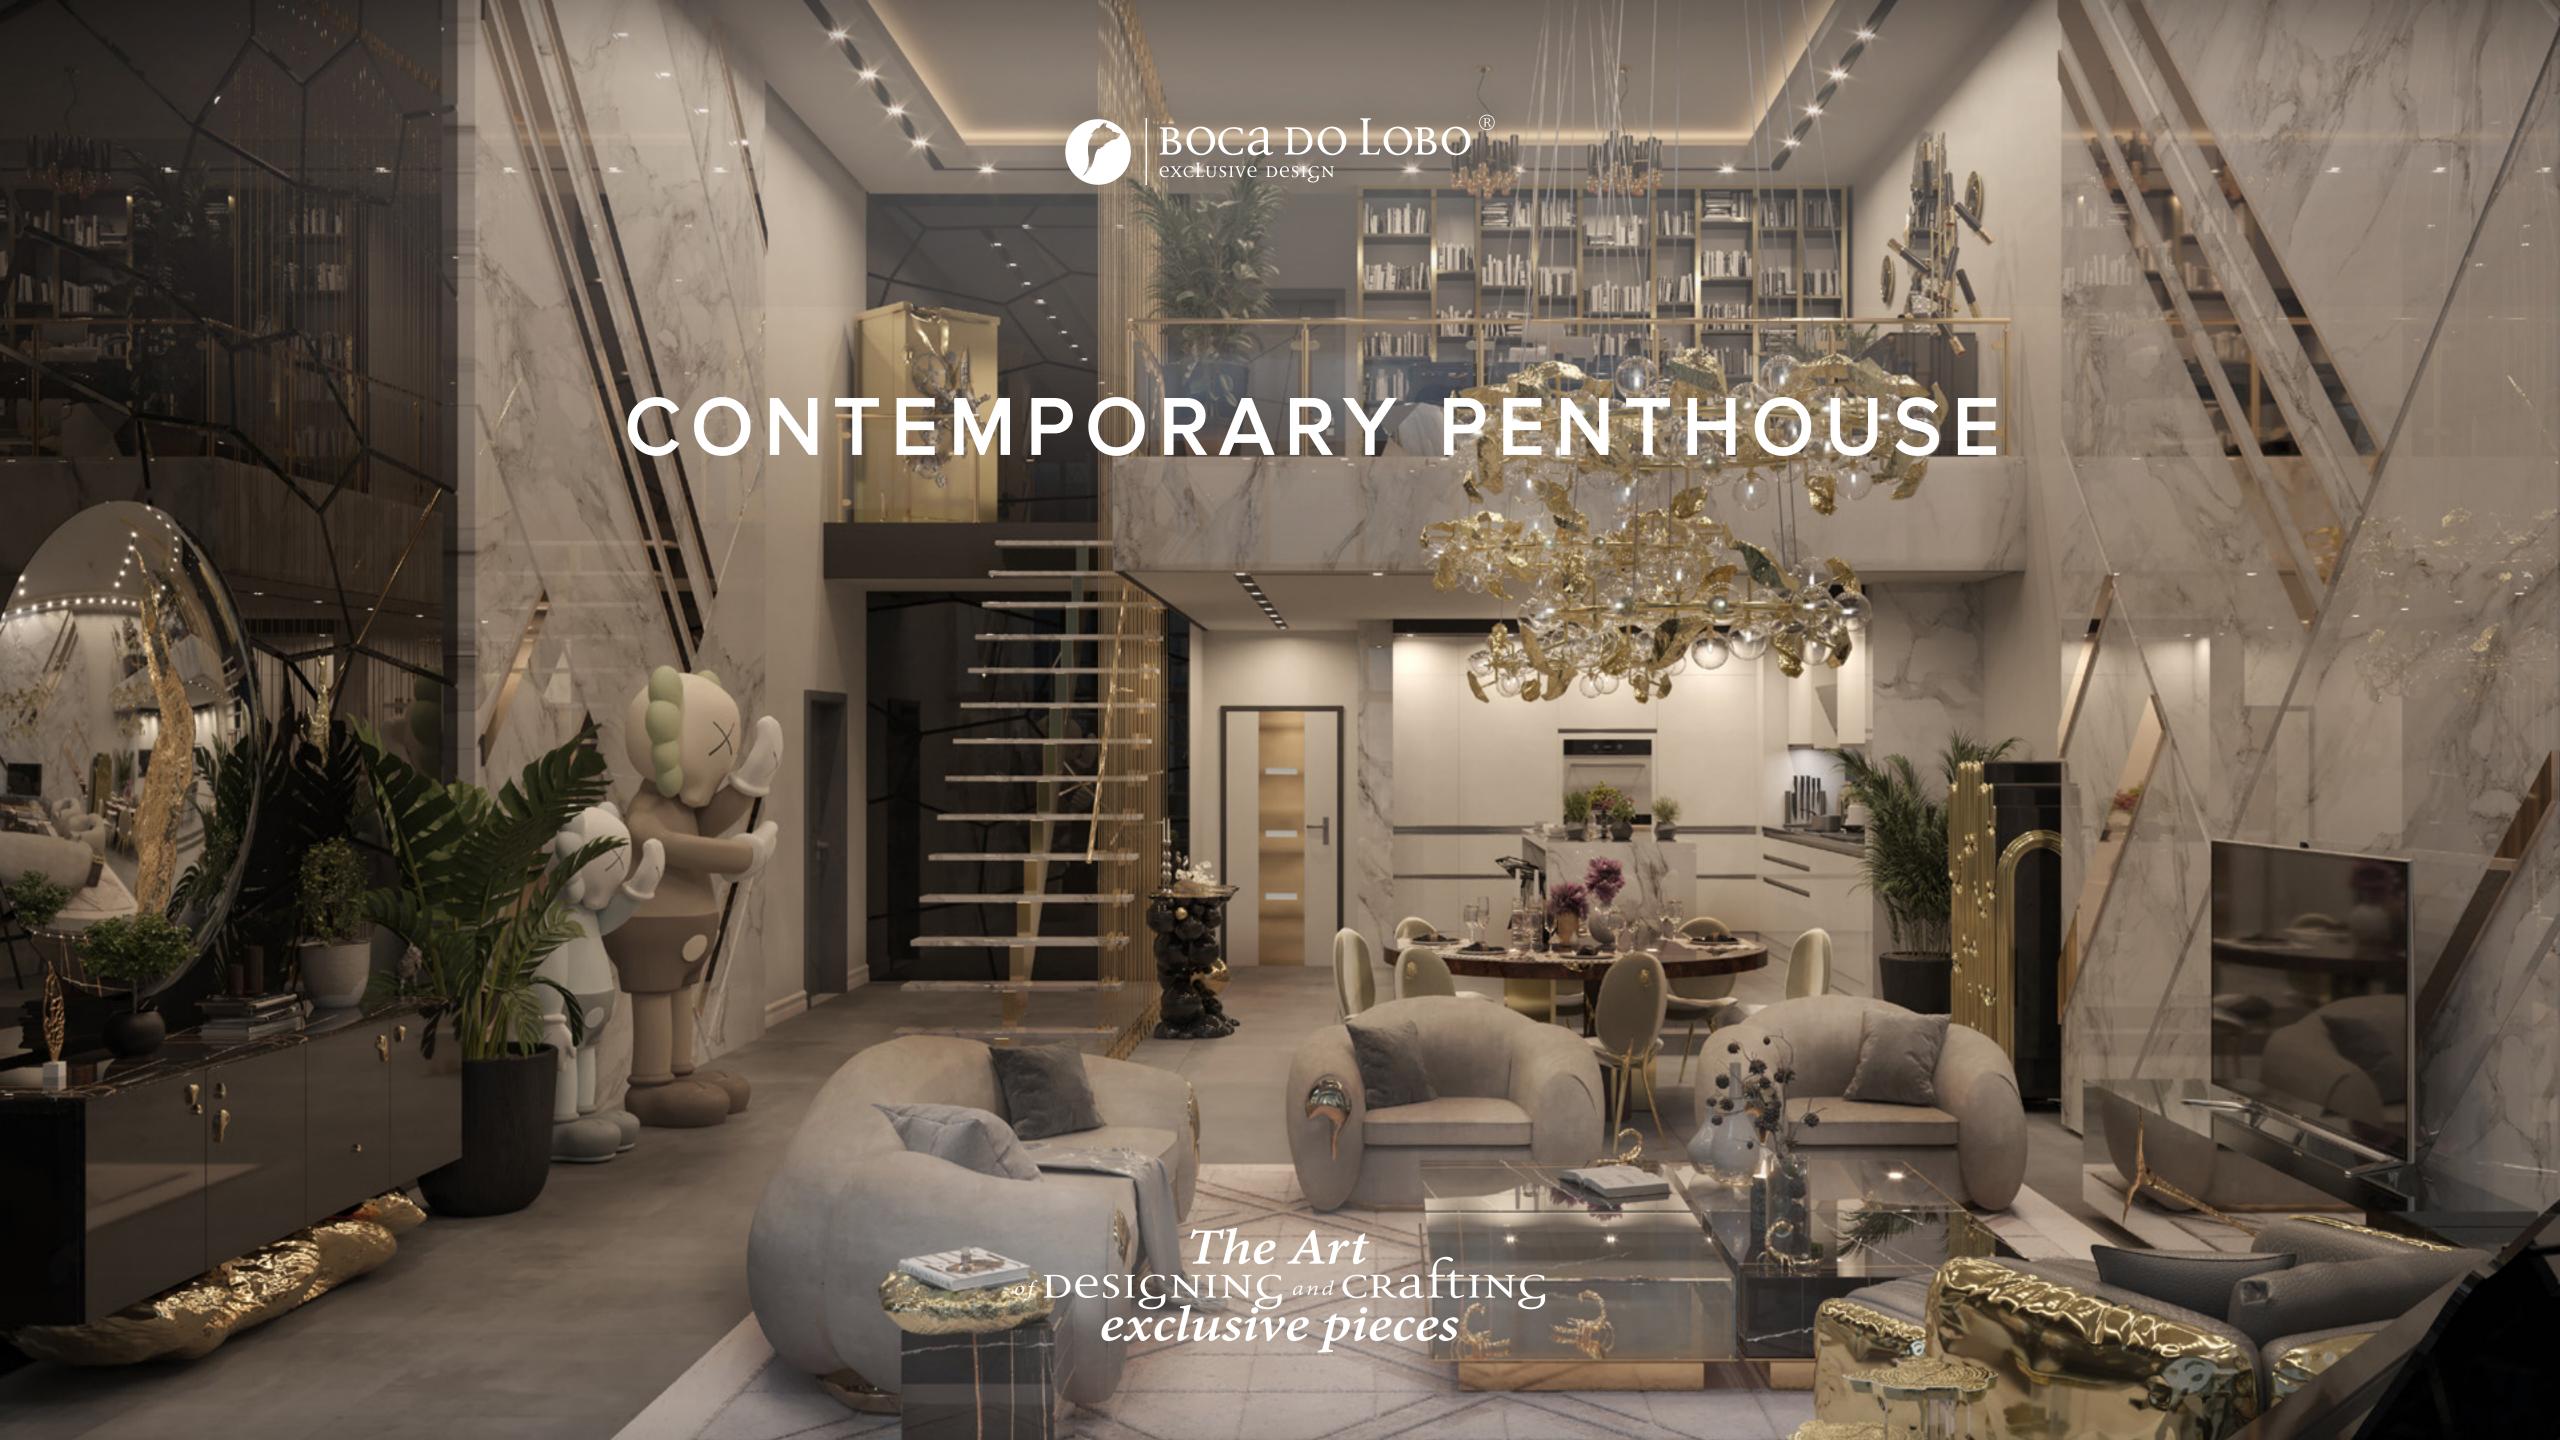

# AN ARTFUL EXPERIENCE IN THE MIDDLE OF NEW YORK CITY

MAKING A KILLER FIRST IMPRESSION IS KEY WHEN CREATING THE ATMOSPHERE FOR A LUXURY HOME SETTING.

# **LIVING ROOM**

A luxury modern penthouse demands an even more luxurious and over the top welcoming space. This

opulent environment is surrounded by a monumental marble wall that pairs the gold accents with the beautiful finishes of the design pieces. The Soleil seating set and the imperfection armchair have two completely different styles however complementing in an harmonious elegant way. The metamorphosis center table coupled with the Stonehenge side table bring a nature feel into this artful room, with outraging details that break the mold of contemporary design. Collectible design is essential when thinking and visualizing an exclusive home. The gallery worthy décor is not limited to the Kaws pieces that decorate the gathering area, the imposing Hera Round II Suspension Lamp lights the mood of all of the open space including the chic dining area. The living room design is completed by the amazing White Garden rug provided by our partner Rug's Society.