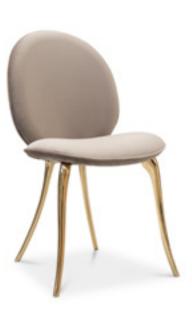

### SOLEIL CHAIR

W 43 CM | D 52.6 CM | H 83 CM/ W 16.9 IN | D 20.6 IN | H 32.6 IN Polished casted brass and fabric.