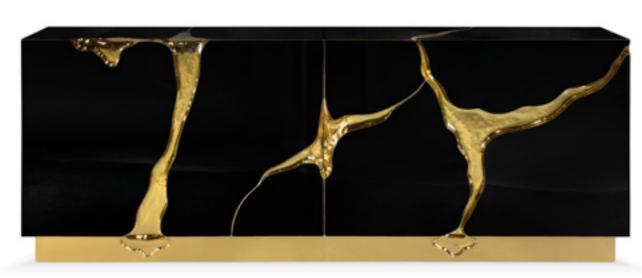

### **ENTRANCE**

Any New York Penthouse is expected to have a statement making entryway, to welcome guests in the most luxurious fashion. To achieve such an amusing ambience choosing the right design pieces, patterns and style is key. The big Lapiaz Round Mirror introduces the feeling of an art-filled space, sparking the curiosity of what will come next. The Angra Sideboard is fully covered in black high gloss, and it gently lies in an unexpected curved golden base conceived from hammered polished brass, inspired by the cliffs of the historical city of Angra do Heroismo in Azores Island, Portugal. Paired with the glamorous Soleil Gold Sconces this room is the first look to see when entering a dream, luxury modern penthouse.

### ANGRA SIDEBOARD

W 224 CM | 88.2 IN D 66 CM | 26 IN H 84 CM | 33.1 IN

Polished Brass, Casted Brass, High Gloss Black Lacquered Wood, Sahara Noir Marble (Black Marble), Bronze Mirror.