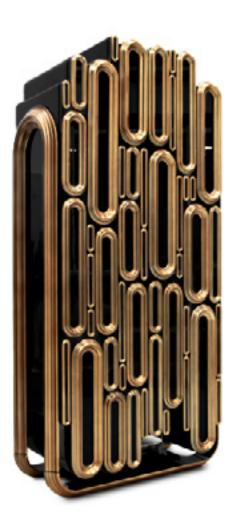

### LAPIAZ TV CABINET

W 230 CM | 90.5 IN D 45.5 CM | 17.9 IN H 50.5 CM | 19.8 IN Polished Gold Plated Brass, polished stainless steel, glass, black lacquer.