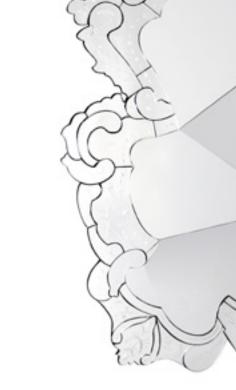

### **VENICE** MIRROR

W 147 CM | D 6 CM | H 214 CM

Each piece that compose the Venice was manually and individually beveled, and fitted onto a wooden structure.