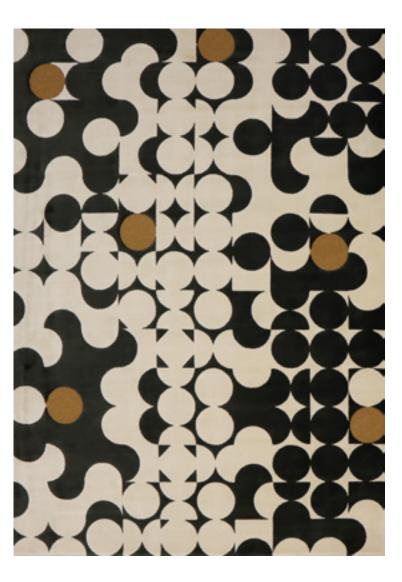

W 108 CM | 42.5 IN D 96 CM | 37.7 IN H 67 CM | 26.3 IN Hammered Polished brass, brass patina feet, fabric.



### IMPERFECTIO SOFA

W 226 CM | 88.9 IN D 96 CM | 37.7 IN H 67 CM | 26.3 IN Hammered Polished brass, brass patina feet, fabric.







### FILIGREE GRAND PIANO BESPOKE

W 146 CM | 58 IN D 180 CM | 71 IN H 101 CM | 40 IN

Grand Piano in black lacquer, with detailed handcrafted filigree jewellery technique in gilded gold brass.







### BOULEVARD DIAMOND DESK

W 190 CM | 74,8" D 180 CM | 70,9" H 78 CM | 30,7" Leather top, lacquered wood, nickel plated casted brass handlers, stainless steel.



### IKE SUSPENSION LAMP BY DELIGHTFULL

D: 60 CM | 23.6 IN H: 38 CM | 15 IN Brass and Aluminum



IKE FLOOR LAMP BY DELIGHTFULL

H 180 CM | 70.8 IN Ø 40 CM | 15,7 IN Brass and Aluminum



YARSA RUG BY RUG'SOCIETY

W 600 CM | 236.2 IN D 800 CM | 314,9 IN Natural Wool, Botanical Silk, Lurex.









### METAMORPHOSIS WALL LAMP

BIG Ø 29.5 CM | D 6 CM Ø 11.5 IN | D 2.3 IN

The enormous success of the Metamorphosis Series gave birth yet to another unique creation — Metamorphosis Scones.





### LAPIAZ SIDEBOARD

W 220 CM | 86.6 IN D 50 CM | 19.7 IN H 82 CM | 32.3 IN

Polished Stainless steel with casted brass details exteriors. Wood struture. Interior: wood veneer, polished brass, glass (4 doors and 1 drawers). Base: Polished Brass

### **VENICE** MIRROR

W 147 CM | D 6 CM | H 214 CM

Each piece that compose the Venice was manually and individually beveled, and fitted onto a wooden structure.



# NOTES TO EDITOR INTERVIEWS REQUEST MARCO COSTA CEO AND CREATIVE DESIGNER OF B