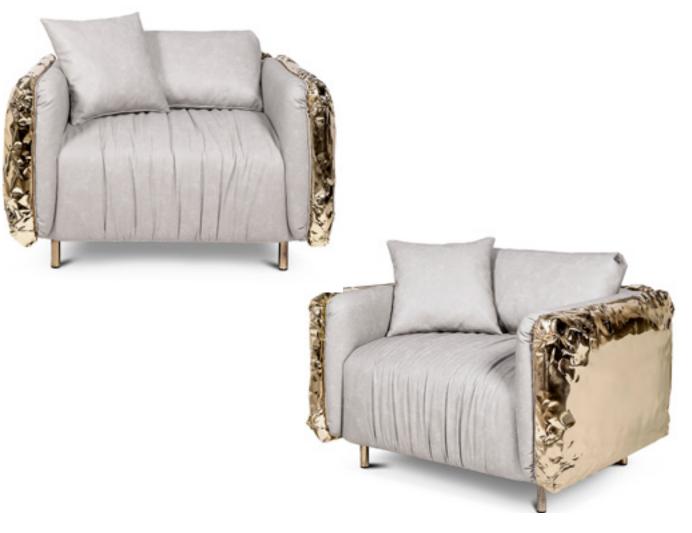

### **LOUNGE AREA**

Setting the mood can be a tricky task, but music is almost always the answer. In such a refined interior design project, no detail is left to chance, so a collectible edition grand piano is a must. In order to enjoy a smooth and gathering atmosphere, the imperfectio armchairs provide a soothing and relaxing corner.

### IMPERFECTIO SOFA

W 226 CM | 88.9 IN D 96 CM | 37.7 IN H 67 CM | 26.3 IN Hammered Polished brass, brass patina feet, fabric.