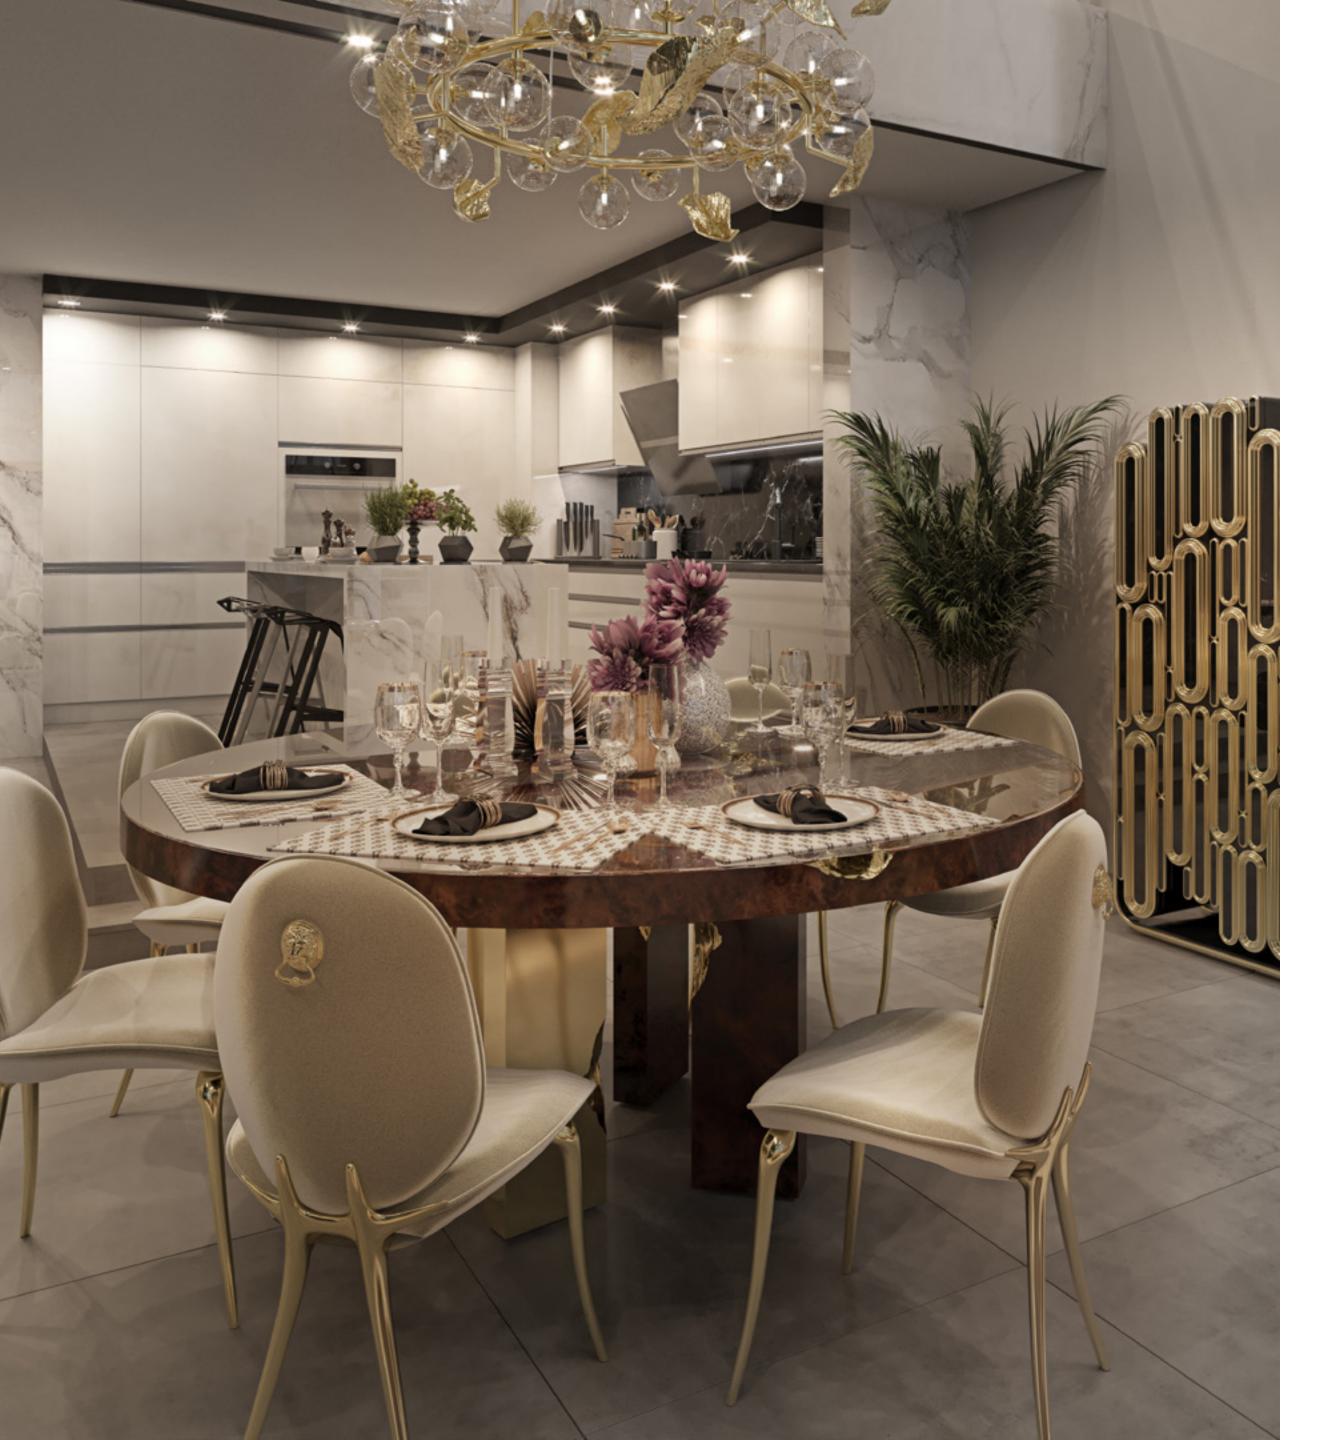

### **DINING ROOM**

Neutral tones are used to combine multiple design concepts into one cohesive ambiance. Seemingly a simple style, this dining room is filled with unique furniture pieces which are far from ordinary. Starting with the complex finishes of the Soleil dining chairs, that feature handmade gold lions of its back, and the elegance of

the bespoke Empire Round Dining Table, both these pieces enhance the majesty that is the Oblong Cabinet, creating the perfect mix between delicate and imposing inspirations.