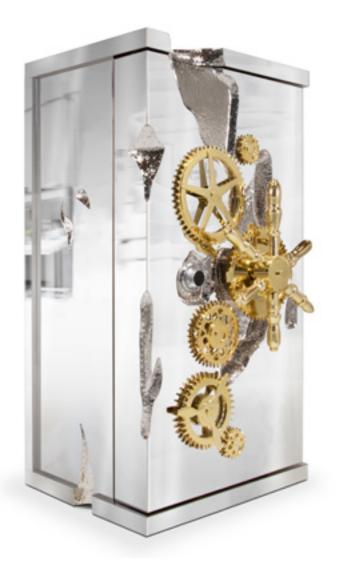

### MILLIONAIRE SAFE

W 80 CM | 31.5 IN D 63 CM | 24.8 IN H 152 CM | 59.8 IN Polished stainless steel, and polished gold brass. Dial lock combination.

FEEL TABLE LAMP

SMALL: Ø: 30 CM | 11,8 IN H: 84 CM | 33 IN BIG: Ø 30 CM | 11.8 IN H 109 CM | 42.9 IN