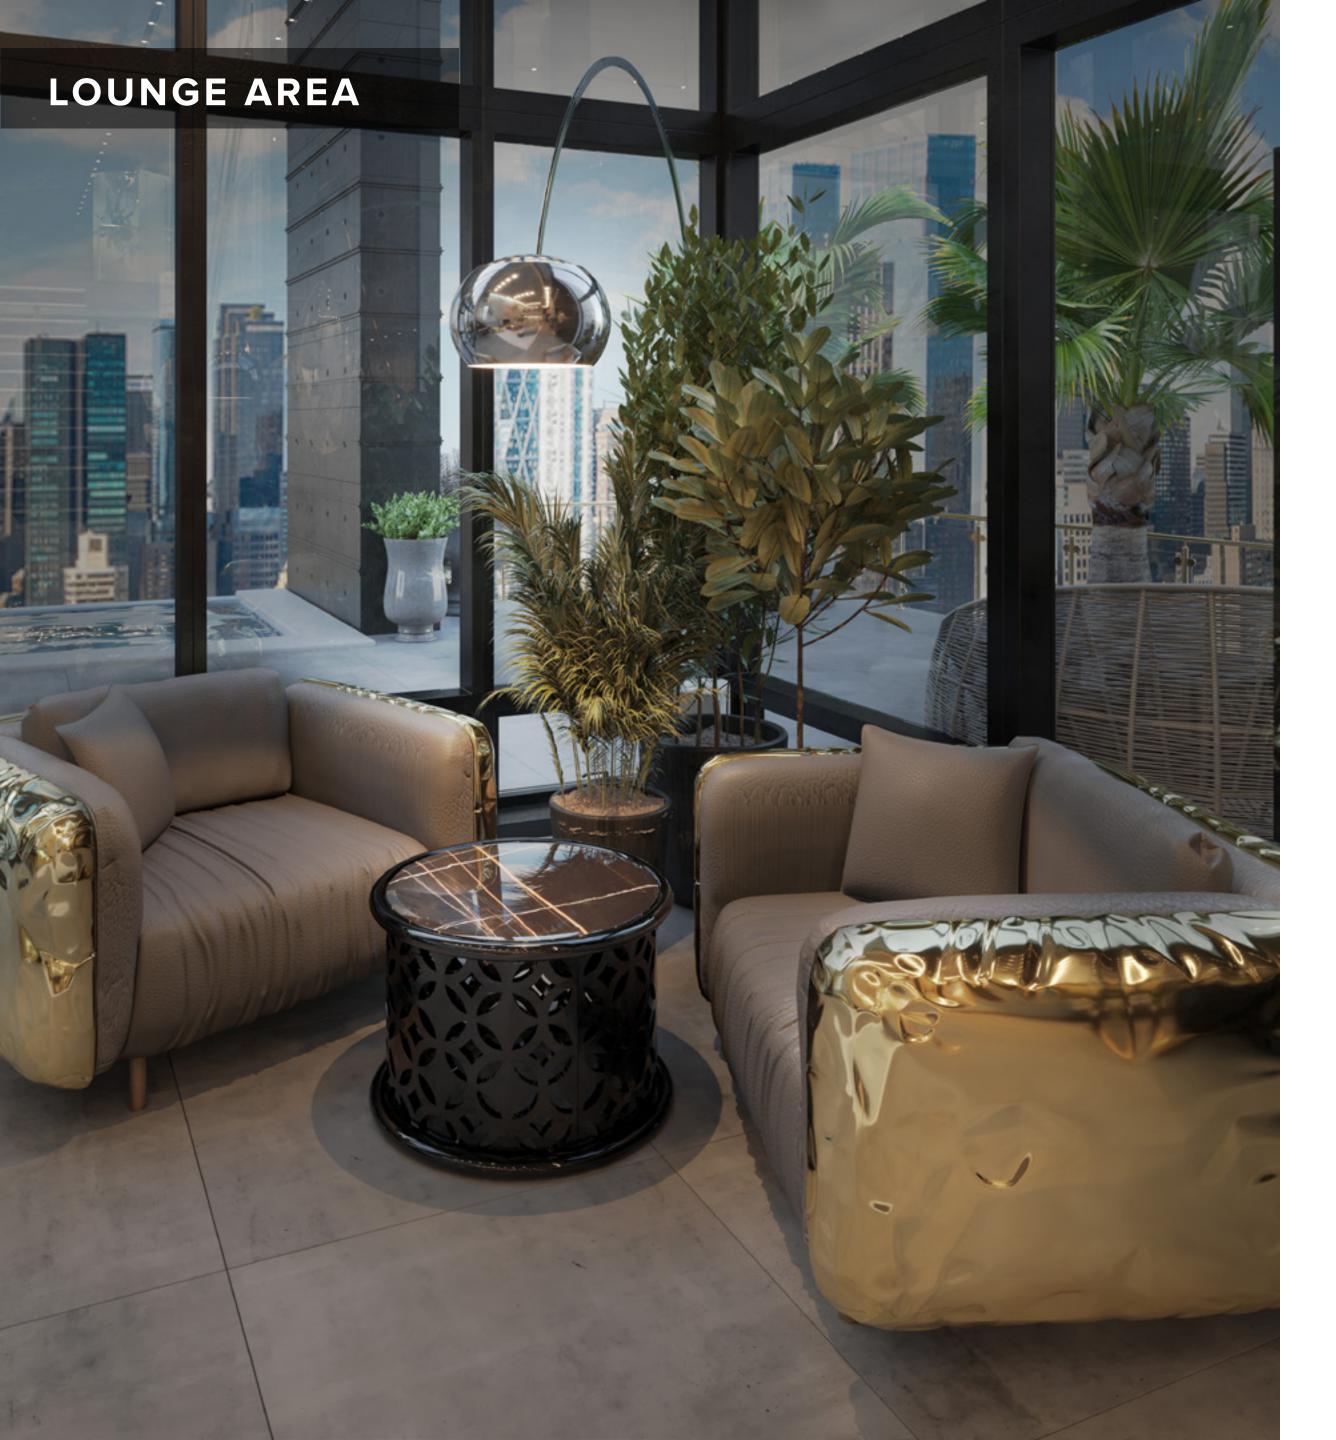

### **LOUNGE AREA**

Setting the mood can be a tricky task, but music is almost always the answer. In such a refined interior design project, no detail is left to chance, so a collectible edition grand piano is a must. In order to enjoy a smooth and gathering atmosphere, the imperfectio armchairs provide a soothing and relaxing corner.

### IMPERFECTIO SOFA

W 226 CM | 88.9 IN D 96 CM | 37.7 IN H 67 CM | 26.3 IN Hammered Polished brass, brass patina feet, fabric.