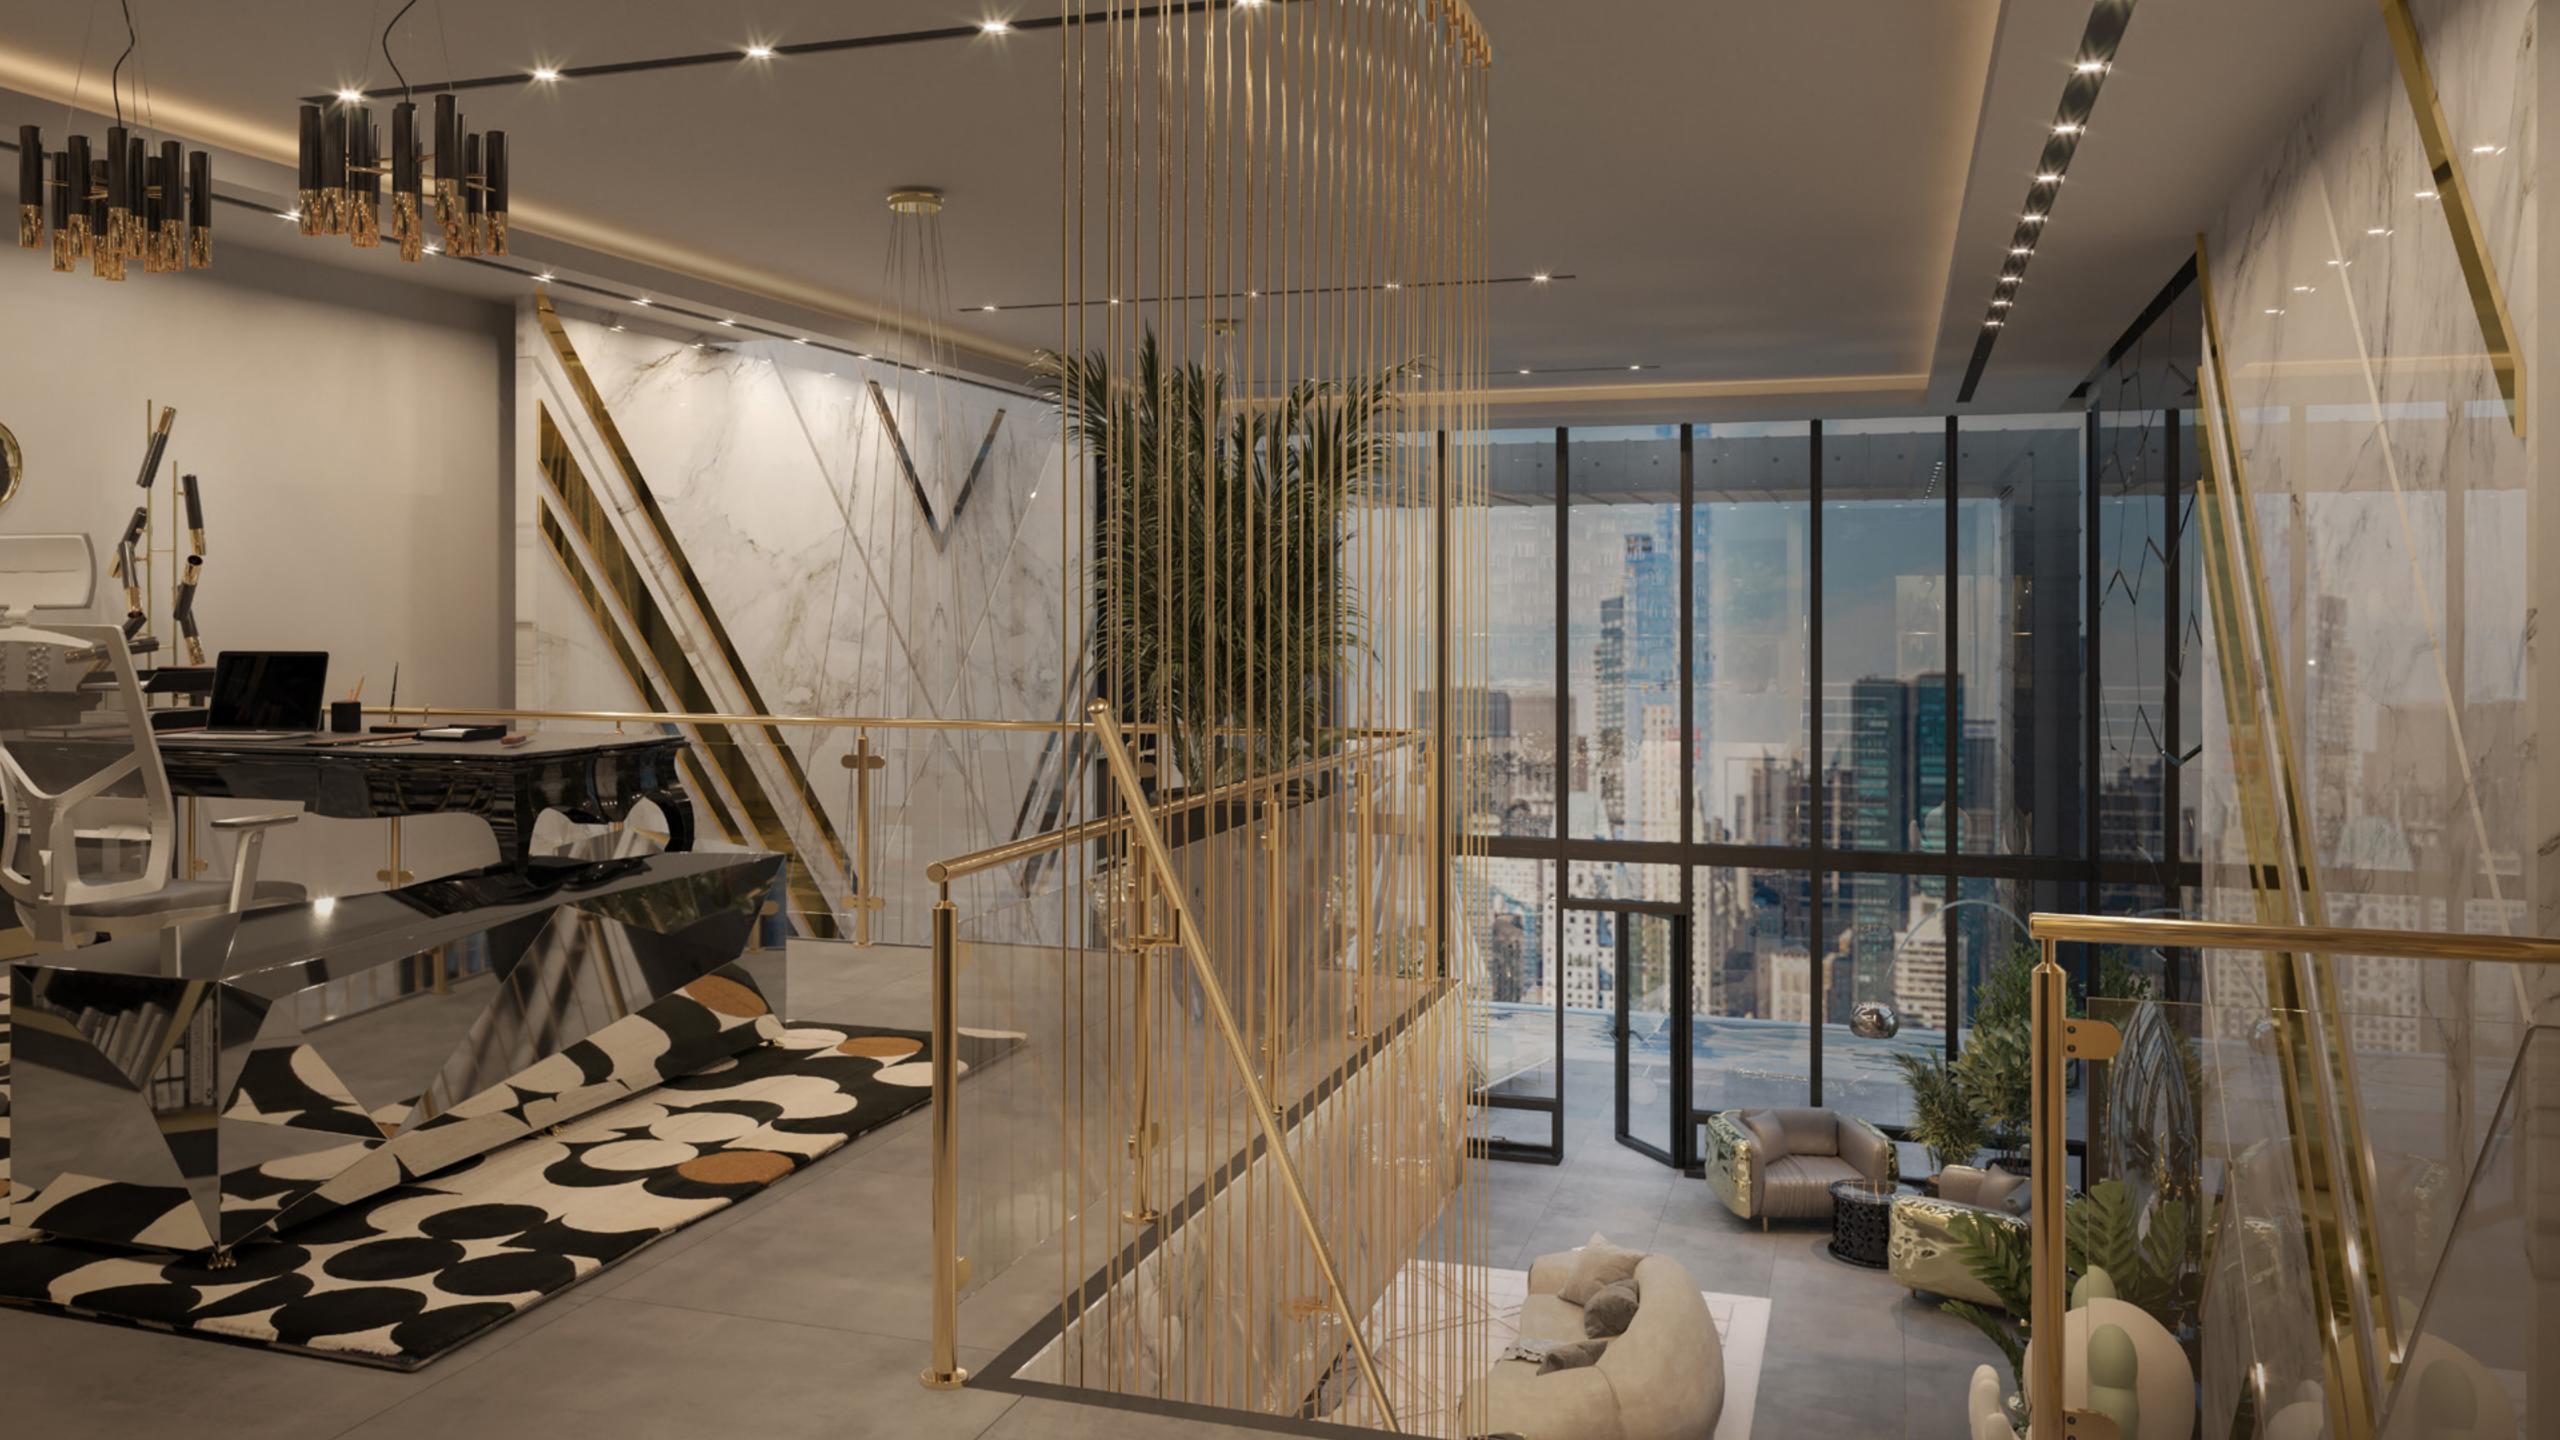

### **OFFICE**

The office space should be a balance between creativity and practicality, and there is no reason to compromise on either. Taking center stage in this office setting, the custom Boulevard Desk is the example of this duality. The bookcase which covers the back wall of the area defines the professional side, while the pattern in the modern rug combined with sumptuous Venice Wall Mirror and Lapiaz Sideboard appeal to the artistic vein of the work environment. The grandiose Alder Rug by Rug's Society completes this luxury office.

### BOULEVARD DIAMOND DESK

W 190 CM | 74,8" D 180 CM | 70,9" H 78 CM | 30,7" Leather top, lacquered wood, nickel plated casted brass handlers, stainless steel.