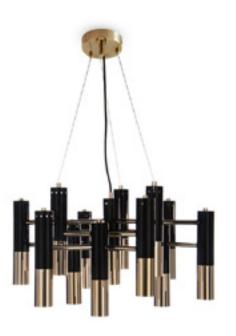

### HERA ROUND II SUSPENSION LAMP

Ø 100 CM | 39.4 IN H 150 CM | 55.1 IN

A modern lighting fixture is constructed with two tiers, with pendant lights hanging from a round brass structure. Bulbs in frosted glass.