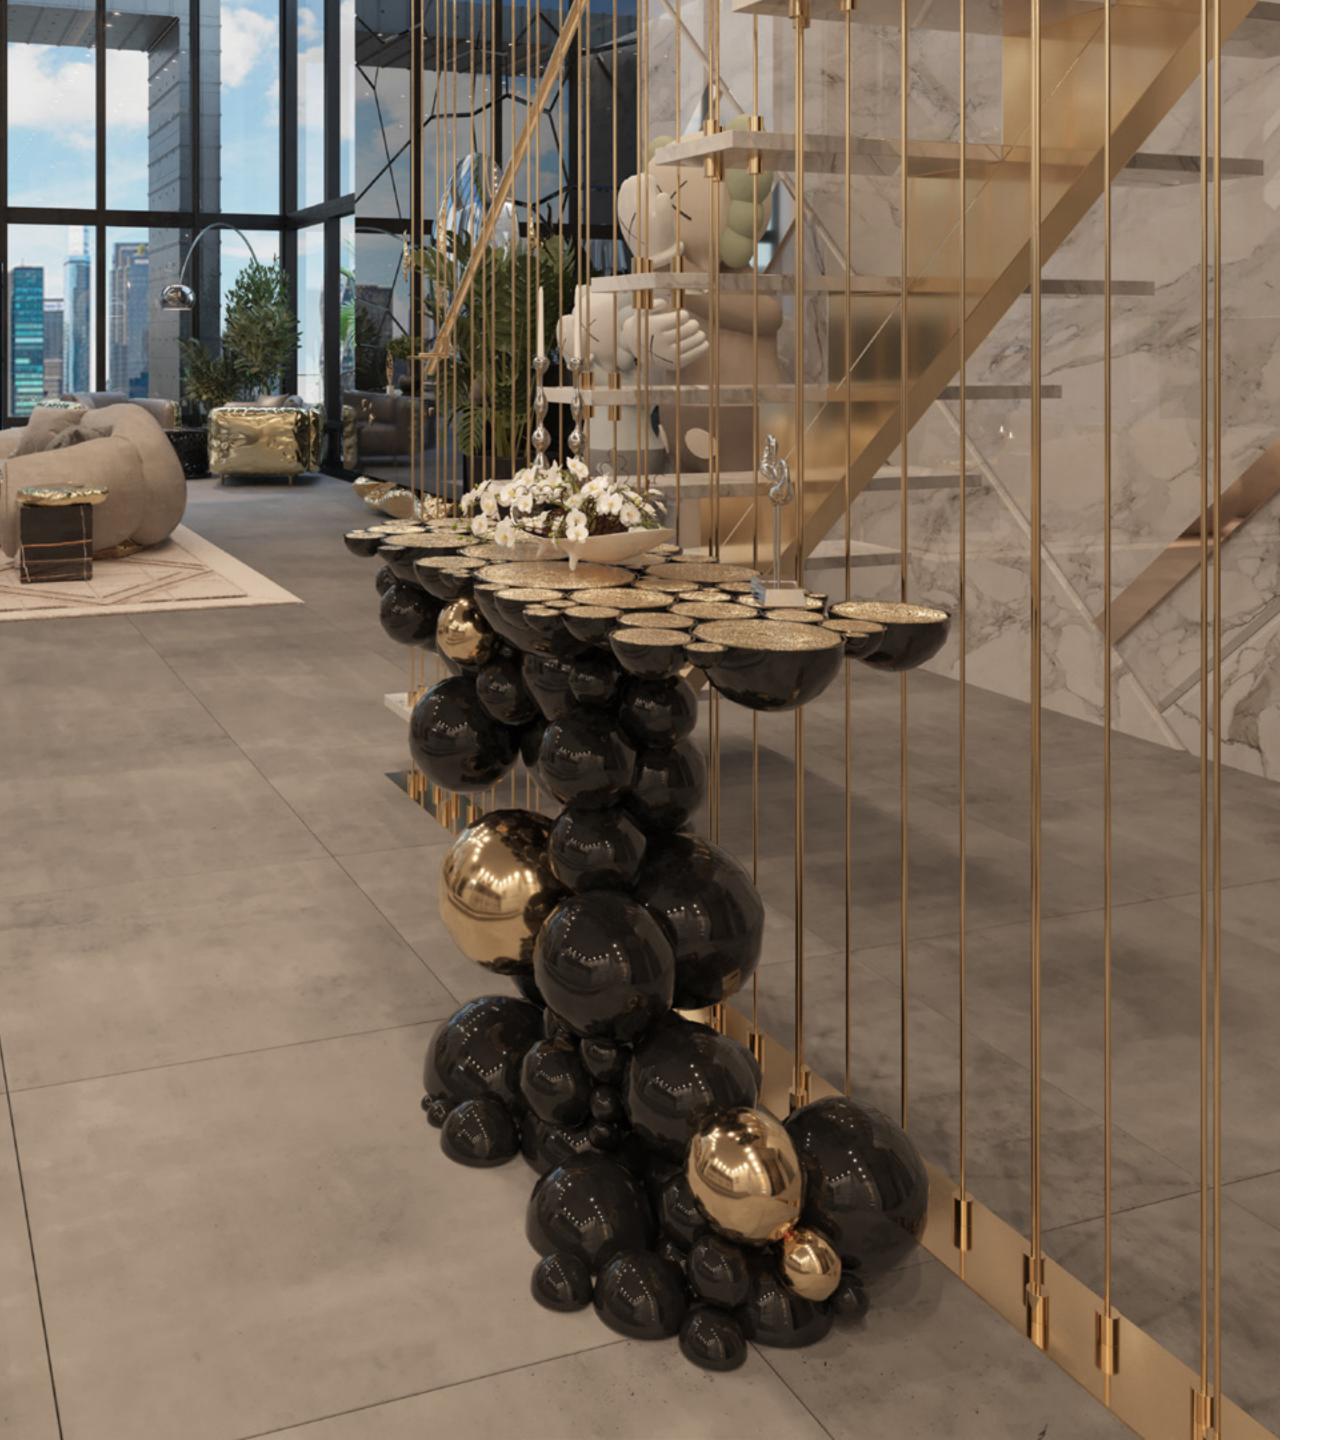

### **NEWTON** CONSOLE

W 128 CM | 50.4 IN D 48 CM | 18.9 | H 85 CM | 33.5 IN Aluminum, Black Lacquer and Gold Plated.