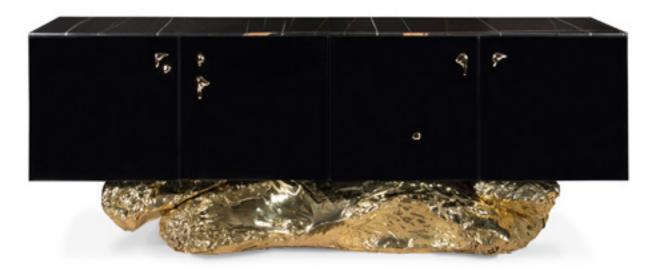

### **ENTRANCE**

Any New York Penthouse is expected to have a statement making entryway, to welcome guests in the most luxurious fashion. To achieve such an amusing ambience choosing the right design pieces, patterns and style is key. The big Lapiaz Round Mirror introduces the feeling of an art-filled space, sparking the curiosity of what will come next. The Angra Sideboard is fully covered in black high gloss, and it gently lies in an unexpected curved golden base conceived from hammered polished brass, inspired by the cliffs of the historical city of Angra do Heroismo in Azores Island, Portugal. Paired with the glamorous Soleil Gold Sconces this room is the first look to see when entering a dream, luxury modern penthouse.

### ANGRA SIDEBOARD

W 224 CM | 88.2 IN D 66 CM | 26 IN H 84 CM | 33.1 IN

Polished Brass, Casted Brass, High Gloss Black Lacquered Wood, Sahara Noir Marble (Black Marble), Bronze Mirror.