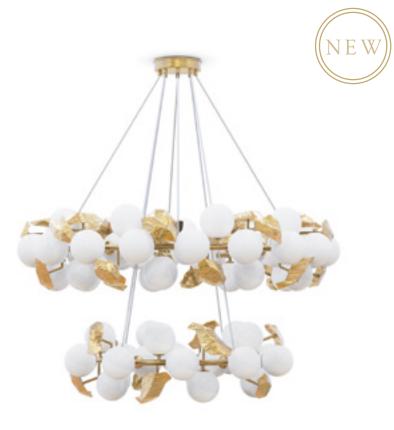

### HERA ROUND II SUSPENSION LAMP

Ø 100 CM | 39.4 IN H 150 CM | 55.1 IN

A modern lighting fixture is constructed with two tiers, with pendant lights hanging from a round brass structure. Bulbs in frosted glass.