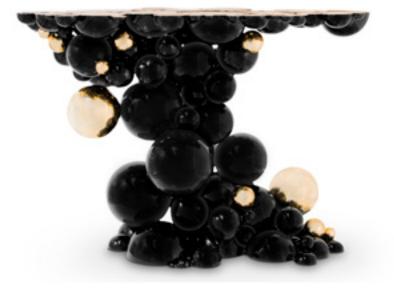

### METAMORPHOSIS CENTER TABLE

W 81 CM | 31.8 IN D 81 CM | 31.8 IN H 32 CM | 12.5 IN

Table 1: Gold Plated Brass, Glass. Decorative elements

Table 2: Gold Plated Brass, Marble over Wood structure.