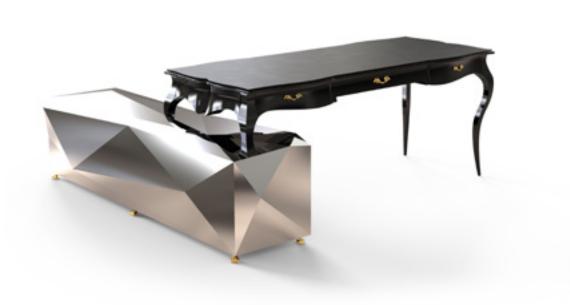

### BOULEVARD DIAMOND DESK

W 190 CM | 74,8" D 180 CM | 70,9" H 78 CM | 30,7" Leather top, lacquered wood, nickel plated casted brass handlers, stainless steel.