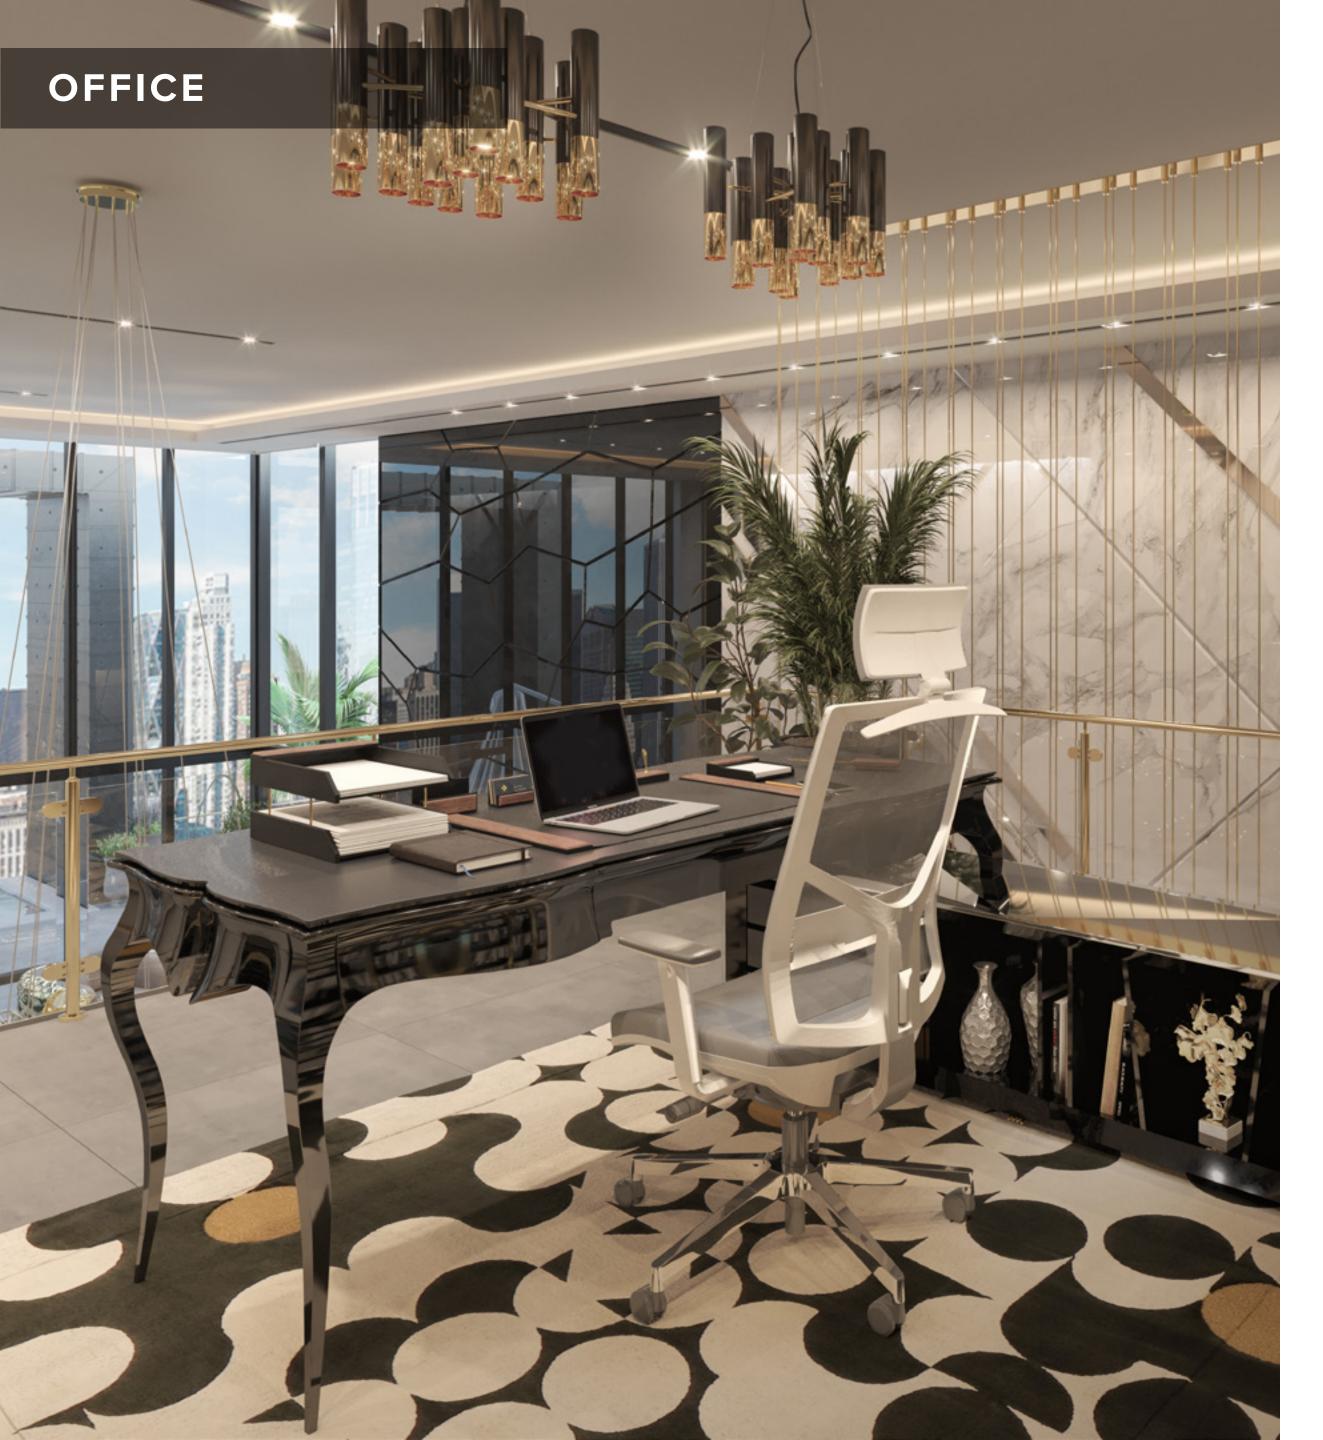

### **OFFICE**

The office space should be a balance between creativity and practicality, and there is no reason to compromise on either. Taking center stage in this office setting, the custom Boulevard Desk is the example of this duality. The bookcase which covers the back wall of the area defines the professional side, while the pattern in the modern rug combined with sumptuous Venice Wall Mirror and Lapiaz Sideboard appeal to the artistic vein of the work environment. The grandiose Alder Rug by Rug's Society completes this luxury office.

### BOULEVARD DIAMOND DESK

W 190 CM | 74,8" D 180 CM | 70,9" H 78 CM | 30,7" Leather top, lacquered wood, nickel plated casted brass handlers, stainless steel.