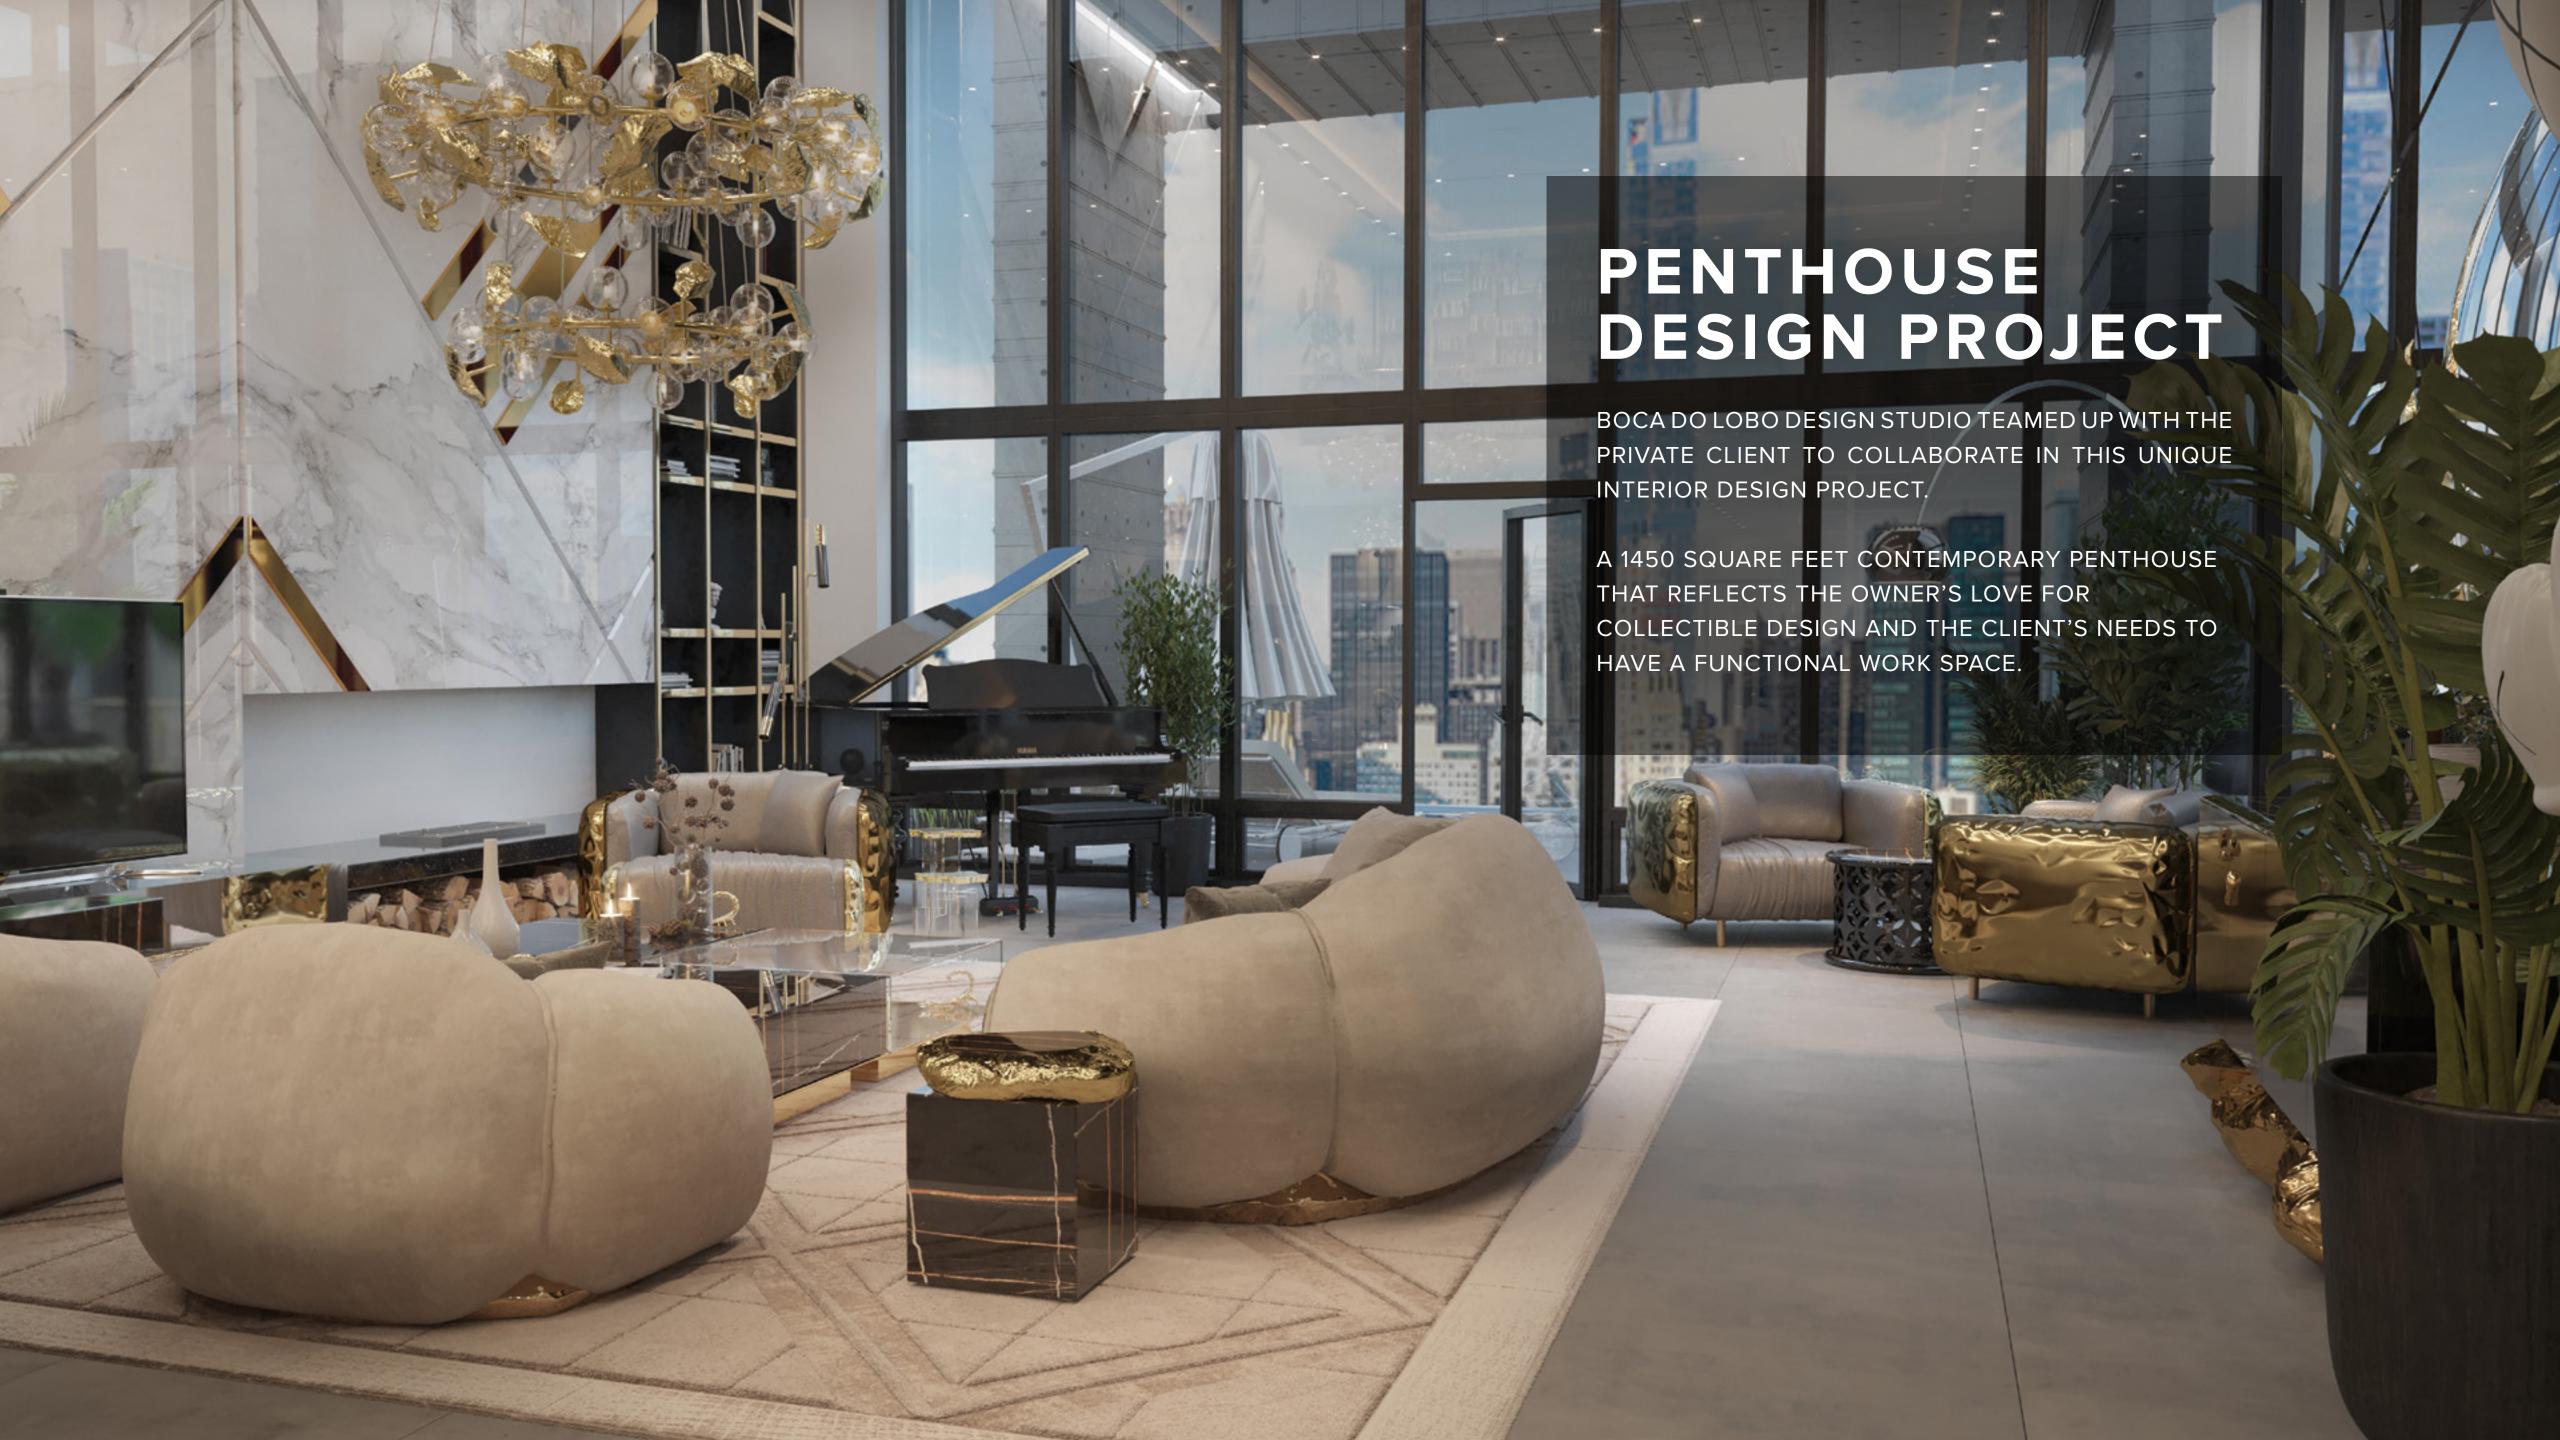

# **LIVING ROOM**

A luxury modern penthouse demands an even more luxurious and over the top welcoming space. This

opulent environment is surrounded by a monumental marble wall that pairs the gold accents with the beautiful finishes of the design pieces. The Soleil seating set and the imperfection armchair have two completely different styles however complementing in an harmonious elegant way. The metamorphosis center table coupled with the Stonehenge side table bring a nature feel into this artful room, with outraging details that break the mold of contemporary design. Collectible design is essential when thinking and visualizing an exclusive home. The gallery worthy décor is not limited to the Kaws pieces that decorate the gathering area, the imposing Hera Round II Suspension Lamp lights the mood of all of the open space including the chic dining area. The living room design is completed by the amazing White Garden rug provided by our partner Rug's Society.

### **LOUNGE AREA**

Setting the mood can be a tricky task, but music is almost always the answer. In such a refined interior design project, no detail is left to chance, so a collectible edition grand piano is a must. In order to enjoy a smooth and gathering atmosphere, the imperfectio armchairs provide a soothing and relaxing corner.