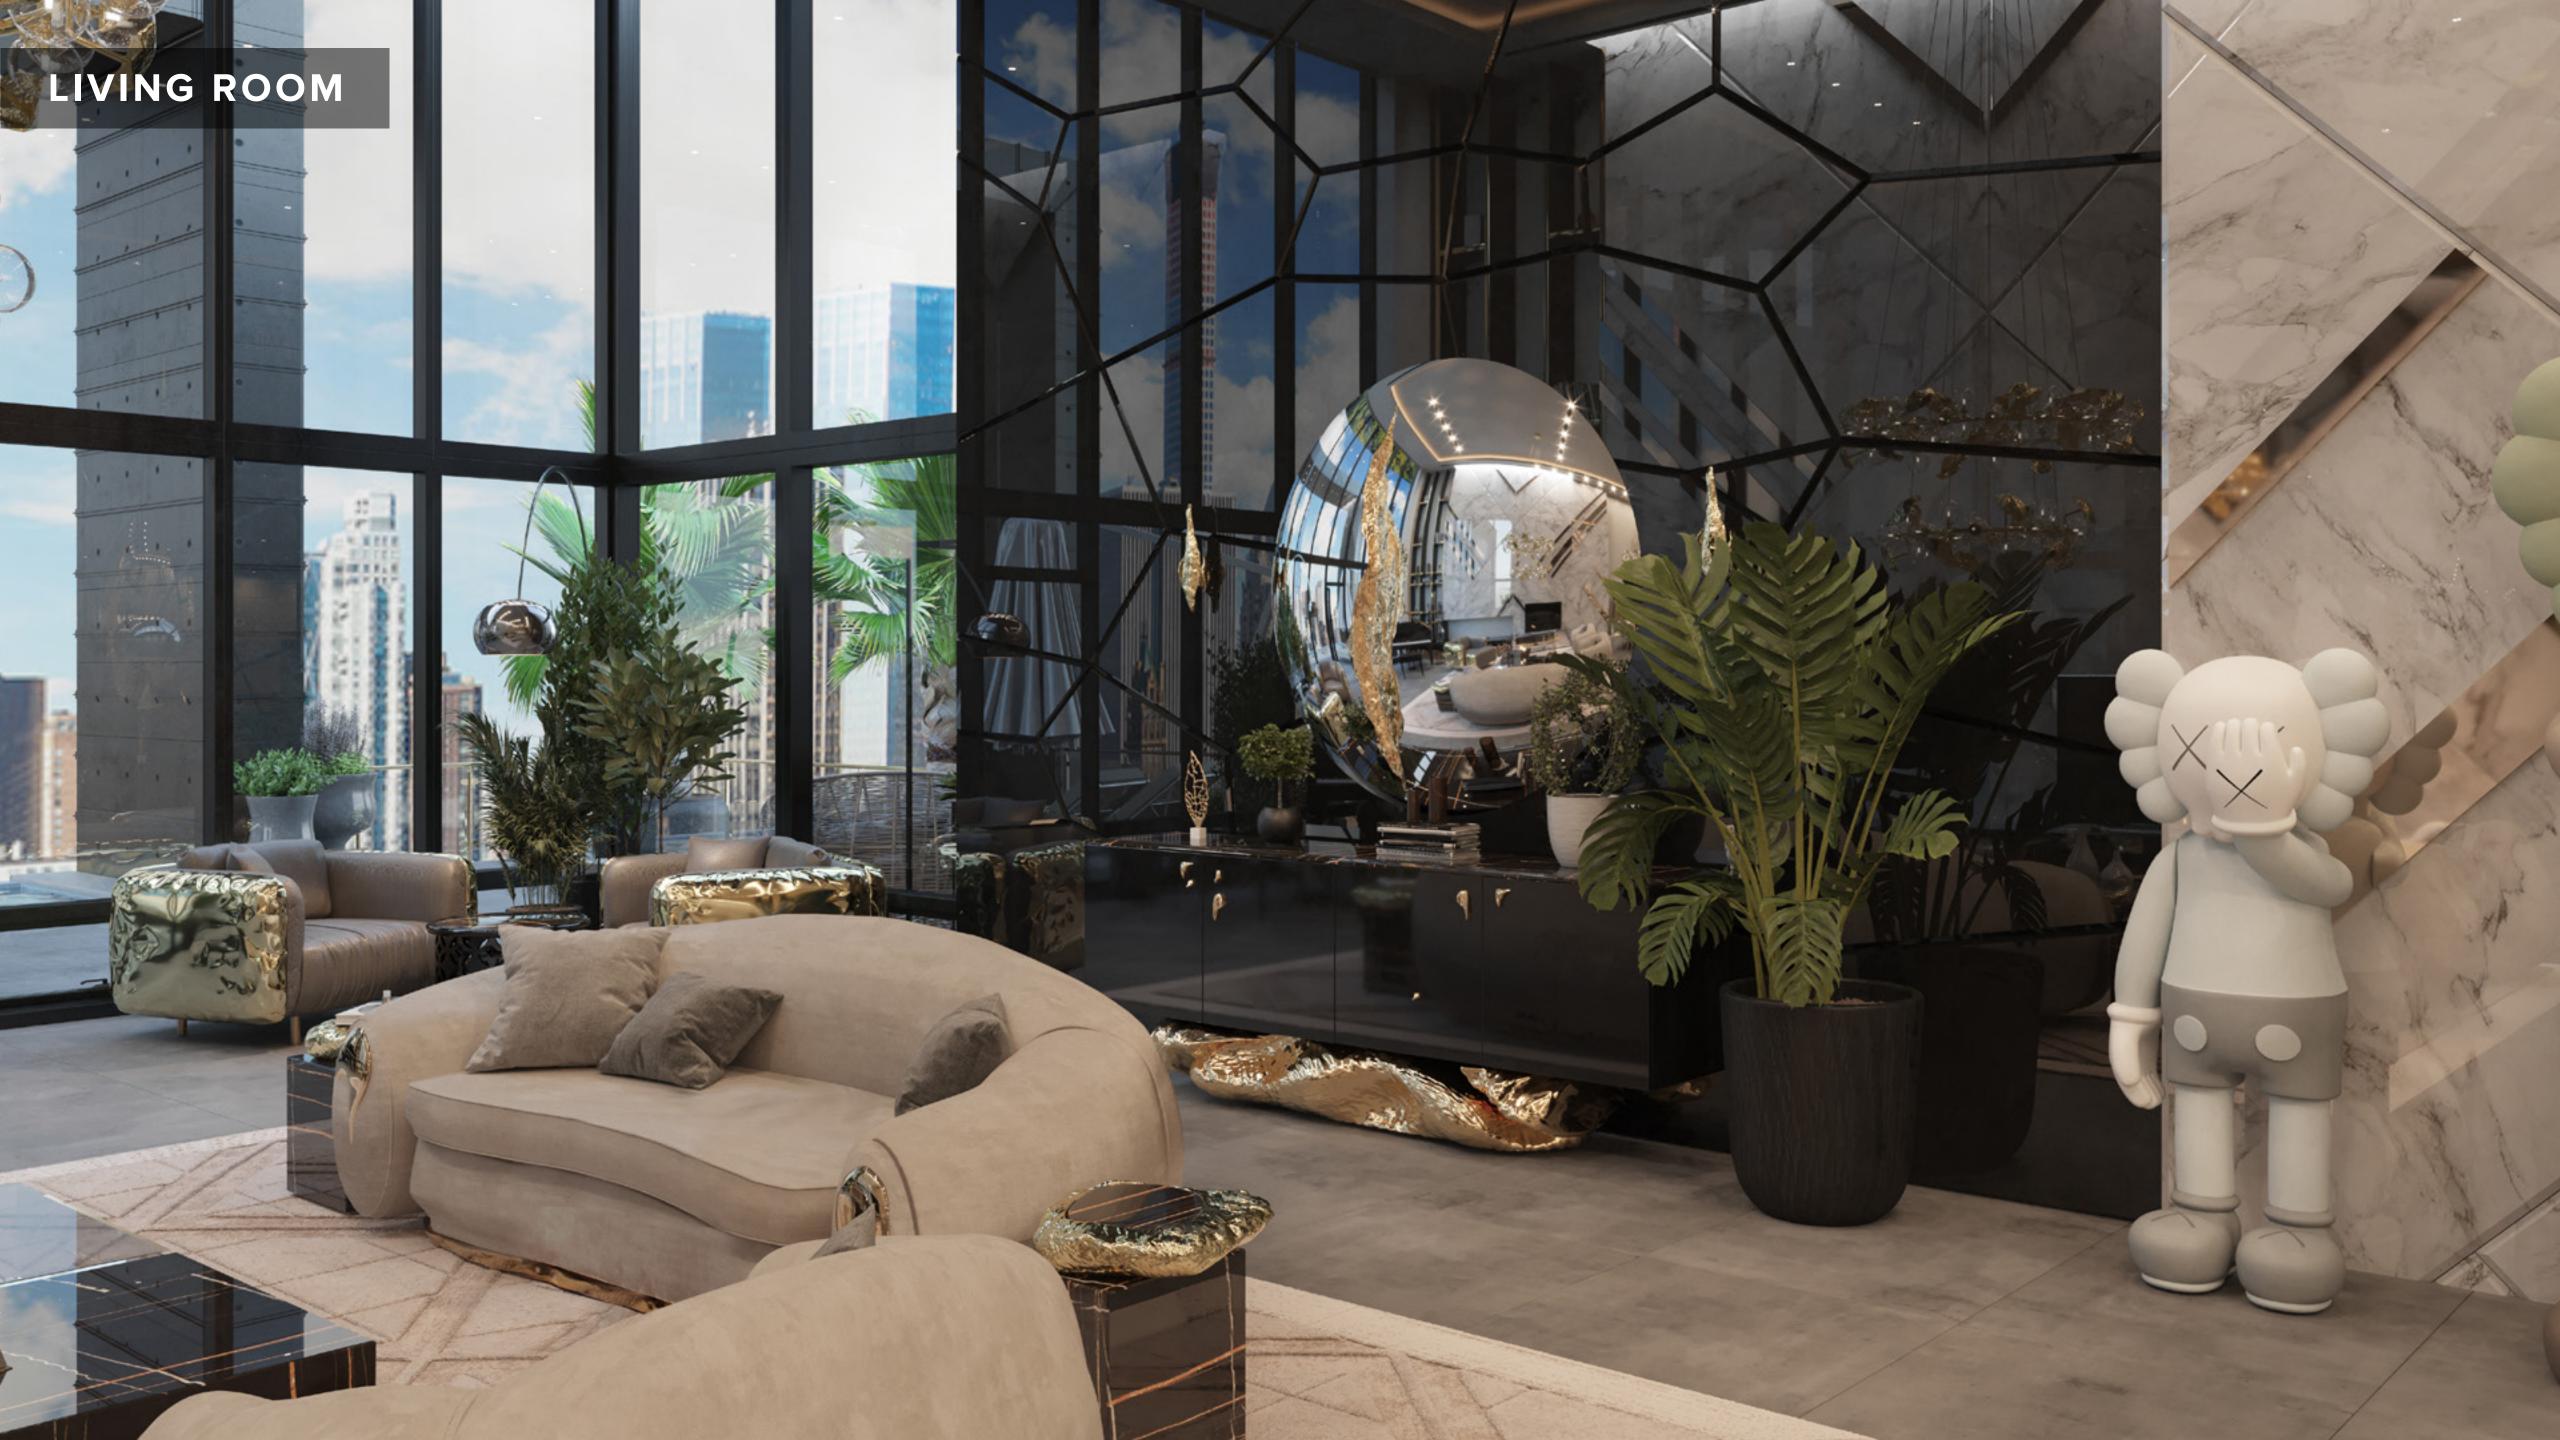

# **LIVING ROOM**

A luxury modern penthouse demands an even more luxurious and over the top welcoming space. This

opulent environment is surrounded by a monumental marble wall that pairs the gold accents with the beautiful finishes of the design pieces. The Soleil seating set and the imperfection armchair have two completely different styles however complementing in an harmonious elegant way. The metamorphosis center table coupled with the Stonehenge side table bring a nature feel into this artful room, with outraging details that break the mold of contemporary design. Collectible design is essential when thinking and visualizing an exclusive home. The gallery worthy décor is not limited to the Kaws pieces that decorate the gathering area, the imposing Hera Round II Suspension Lamp lights the mood of all of the open space including the chic dining area. The living room design is completed by the amazing White Garden rug provided by our partner Rug's Society.