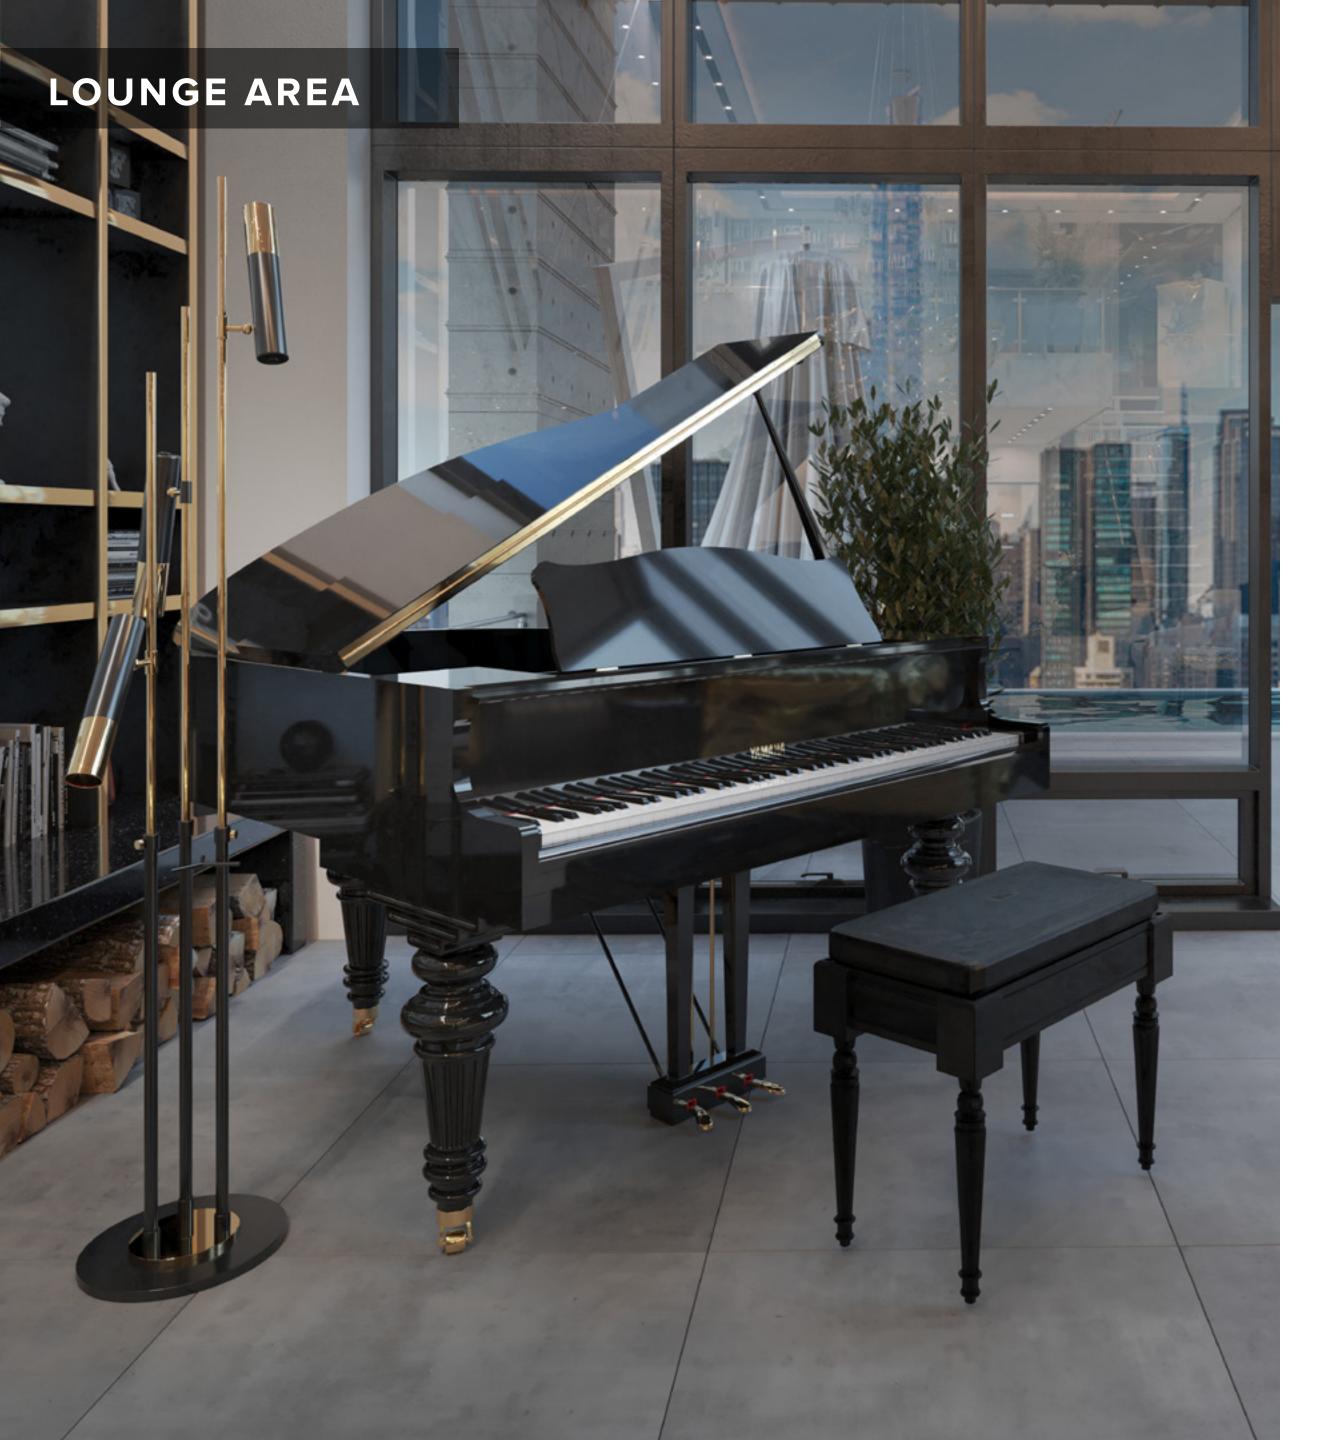

### **LOUNGE AREA**

Setting the mood can be a tricky task, but music is almost always the answer. In such a refined interior design project, no detail is left to chance, so a collectible edition grand piano is a must. In order to enjoy a smooth and gathering atmosphere, the imperfectio armchairs provide a soothing and relaxing corner.

### FILIGREE GRAND PIANO BESPOKE

W 146 CM | 58 IN D 180 CM | 71 IN H 101 CM | 40 IN

Grand Piano in black lacquer, with detailed handcrafted filigree jewellery technique in gilded gold brass.