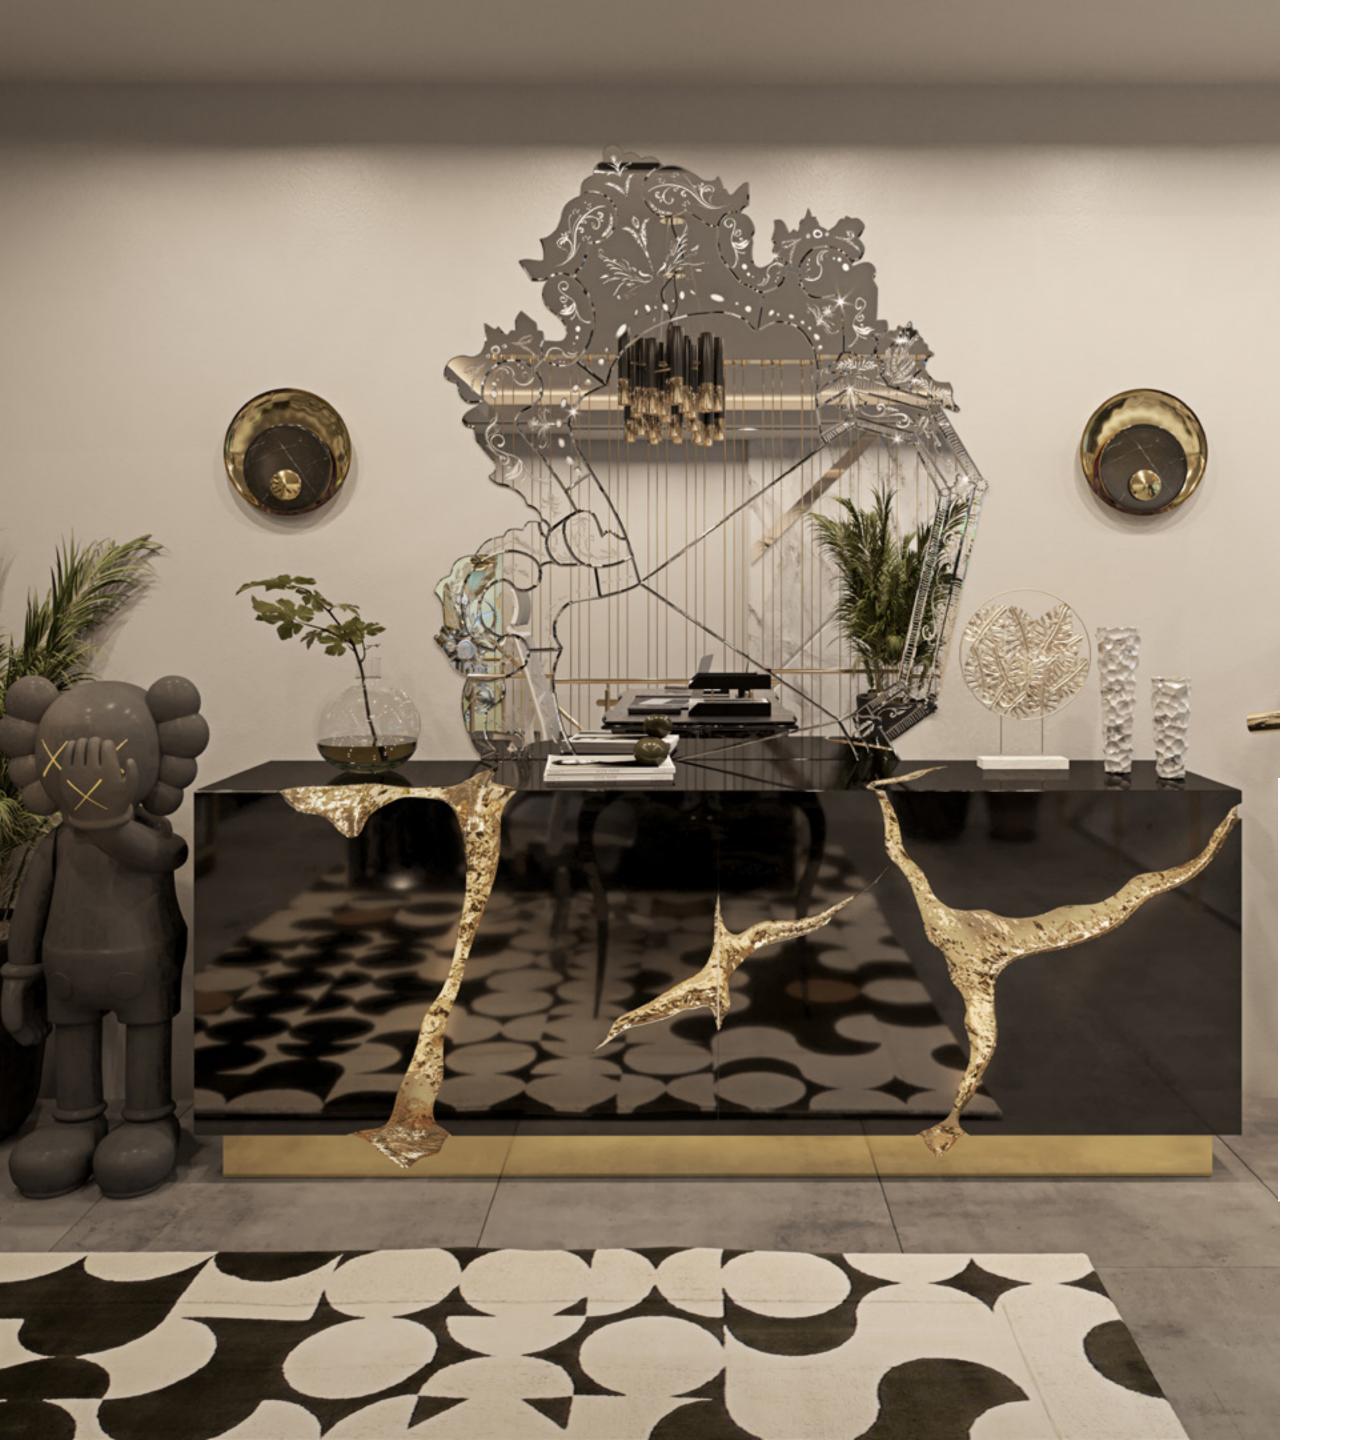

### **ENTRANCE**

Any New York Penthouse is expected to have a statement making entryway, to welcome guests in the most luxurious fashion. To achieve such an amusing ambience choosing the right design pieces, patterns and style is key. The big Lapiaz Round Mirror introduces the feeling of an art-filled space, sparking the curiosity of what will come next. The Angra Sideboard is fully covered in black high gloss, and it gently lies in an unexpected curved golden base conceived from hammered polished brass, inspired by the cliffs of the historical city of Angra do Heroismo in Azores Island, Portugal. Paired with the glamorous Soleil Gold Sconces this room is the first look to see when entering a dream, luxury modern penthouse.

### ANGRA SIDEBOARD

W 224 CM | 88.2 IN D 66 CM | 26 IN H 84 CM | 33.1 IN

Polished Brass, Casted Brass, High Gloss Black Lacquered Wood, Sahara Noir Marble (Black Marble), Bronze Mirror.

### **SOLEIL** SCONCE

W 130 CM | 51.1 IN D 8,5 CM | 3.3 IN H 40 CM | 15.7 IN

Casted Brass, High Gloss Black Lacquered Wood