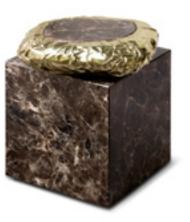

### **STONEHENGE** SIDE TABLE

W 41.5 CM | 16.3 IN D 41.5 CM | 16.3 IN H 46 CM | 18.3 IN Polished Stainless Steel, Emperador Marble Stone.