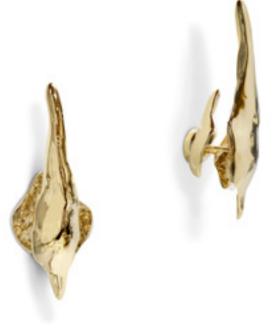

### **ENTRANCE**

Any New York Penthouse is expected to have a statement making entryway, to welcome guests in the most luxurious fashion. To achieve such an amusing ambience choosing the right design pieces, patterns and style is key. The big Lapiaz Round Mirror introduces the feeling of an art-filled space, sparking the curiosity of what will come next. The Angra Sideboard is fully covered in black high gloss, and it gently lies in an unexpected curved golden base conceived from hammered polished brass, inspired by the cliffs of the historical city of Angra do Heroismo in Azores Island, Portugal. Paired with the glamorous Soleil Gold Sconces this room is the first look to see when entering a dream, luxury modern penthouse.

### **SOLEIL** SCONCE

W 130 CM | 51.1 IN D 8,5 CM | 3.3 IN H 40 CM | 15.7 IN

Casted Brass, High Gloss Black Lacquered Wood