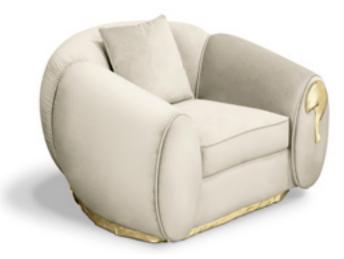

### **SOLEIL** ARMCHAIR

W 111 CM | 43 IN D 103 CM | 51.2 IN H 68.5 CM | 26.9 IN Polished brass, Leather, Brass Patina.