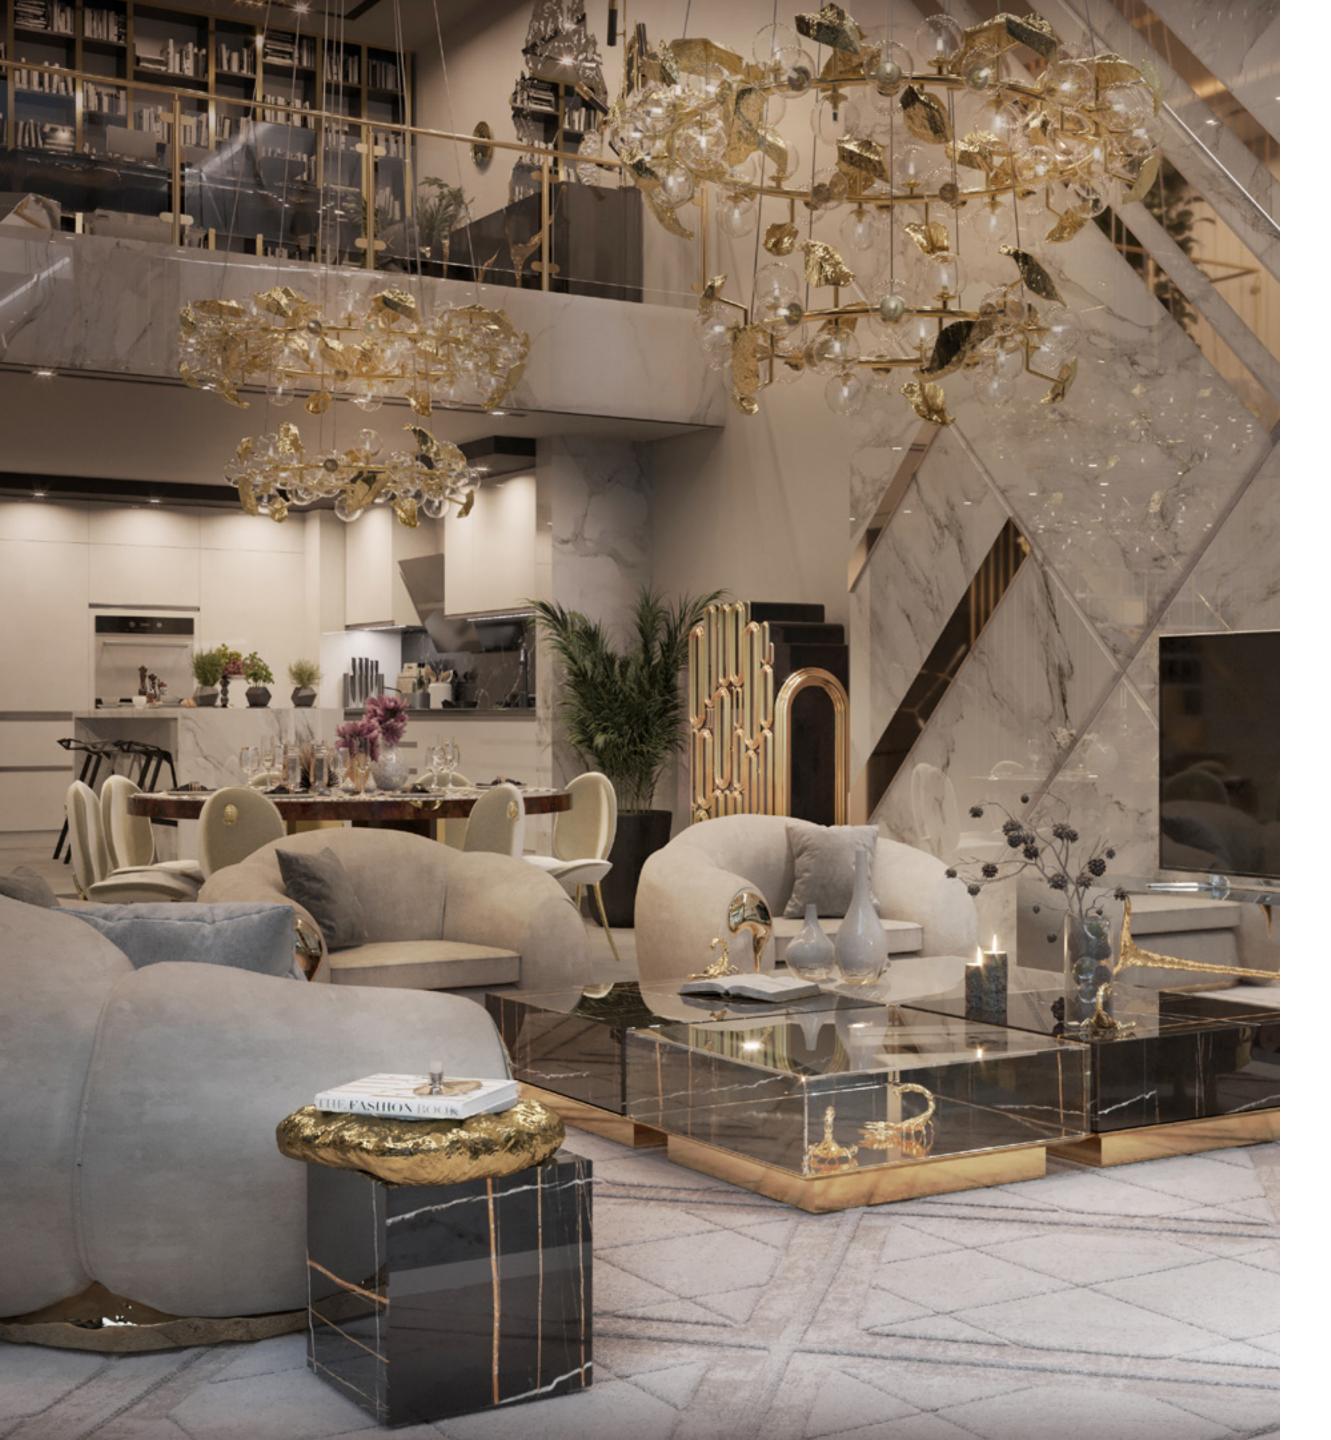

# **LIVING ROOM**

A luxury modern penthouse demands an even more luxurious and over the top welcoming space. This

opulent environment is surrounded by a monumental marble wall that pairs the gold accents with the beautiful finishes of the design pieces. The Soleil seating set and the imperfection armchair have two completely different styles however complementing in an harmonious elegant way. The metamorphosis center table coupled with the Stonehenge side table bring a nature feel into this artful room, with outraging details that break the mold of contemporary design. Collectible design is essential when thinking and visualizing an exclusive home. The gallery worthy décor is not limited to the Kaws pieces that decorate the gathering area, the imposing Hera Round II Suspension Lamp lights the mood of all of the open space including the chic dining area. The living room design is completed by the amazing White Garden rug provided by our partner Rug's Society.

### **LOUNGE AREA**

Setting the mood can be a tricky task, but music is almost always the answer. In such a refined interior design project, no detail is left to chance, so a collectible edition grand piano is a must. In order to enjoy a smooth and gathering atmosphere, the imperfectio armchairs provide a soothing and relaxing corner.

### **DINING ROOM**

Neutral tones are used to combine multiple design concepts into one cohesive ambiance. Seemingly a simple style, this dining room is filled with unique furniture pieces which are far from ordinary. Starting with the complex finishes of the Soleil dining chairs, that feature handmade gold lions of its back, and the elegance of

the bespoke Empire Round Dining Table, both these pieces enhance the majesty that is the Oblong Cabinet, creating the perfect mix between delicate and imposing inspirations.

### **OFFICE**

The office space should be a balance between creativity and practicality, and there is no reason to compromise on either. Taking center stage in this office setting, the custom Boulevard Desk is the example of this duality. The bookcase which covers the back wall of the area defines the professional side, while the pattern in the modern rug combined with sumptuous Venice Wall Mirror and Lapiaz Sideboard appeal to the artistic vein of the work environment. The grandiose Alder Rug by Rug's Society completes this luxury office.