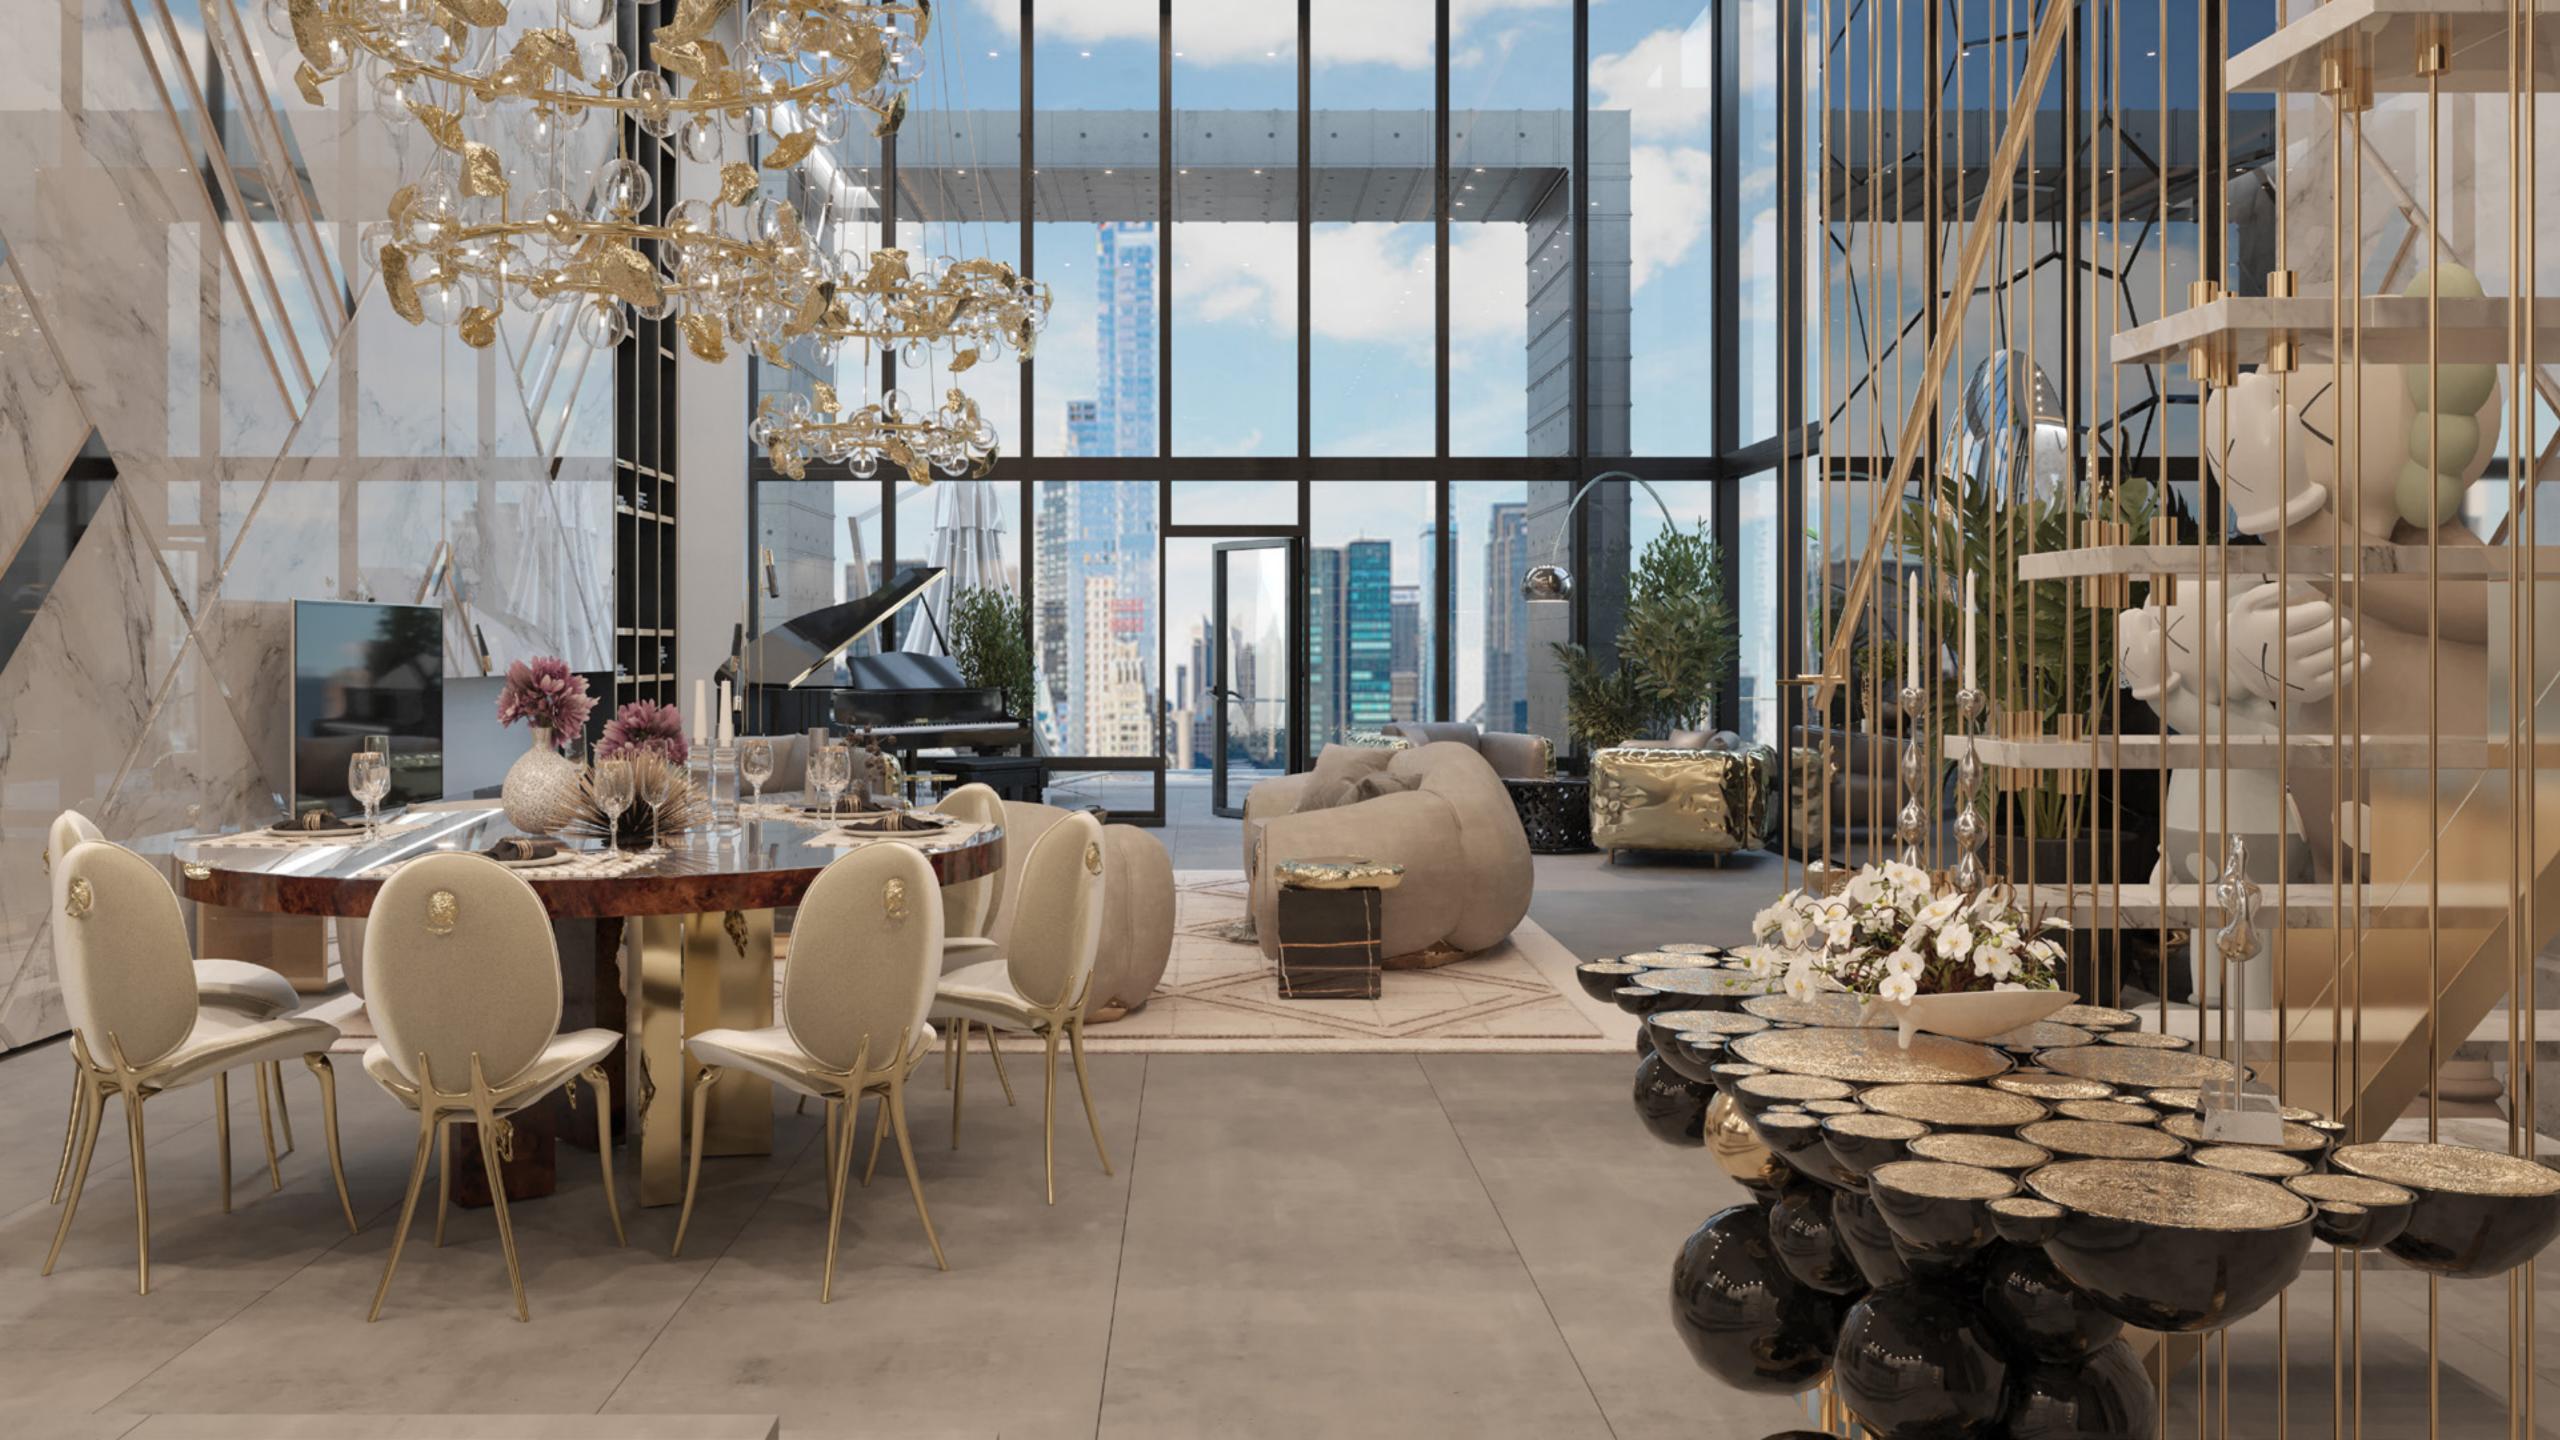

# **LIVING ROOM**

A luxury modern penthouse demands an even more luxurious and over the top welcoming space. This

opulent environment is surrounded by a monumental marble wall that pairs the gold accents with the beautiful finishes of the design pieces. The Soleil seating set and the imperfection armchair have two completely different styles however complementing in an harmonious elegant way. The metamorphosis center table coupled with the Stonehenge side table bring a nature feel into this artful room, with outraging details that break the mold of contemporary design. Collectible design is essential when thinking and visualizing an exclusive home. The gallery worthy décor is not limited to the Kaws pieces that decorate the gathering area, the imposing Hera Round II Suspension Lamp lights the mood of all of the open space including the chic dining area. The living room design is completed by the amazing White Garden rug provided by our partner Rug's Society.

### **LOUNGE AREA**

Setting the mood can be a tricky task, but music is almost always the answer. In such a refined interior design project, no detail is left to chance, so a collectible edition grand piano is a must. In order to enjoy a smooth and gathering atmosphere, the imperfectio armchairs provide a soothing and relaxing corner.

### **DINING ROOM**

Neutral tones are used to combine multiple design concepts into one cohesive ambiance. Seemingly a simple style, this dining room is filled with unique furniture pieces which are far from ordinary. Starting with the complex finishes of the Soleil dining chairs, that feature handmade gold lions of its back, and the elegance of