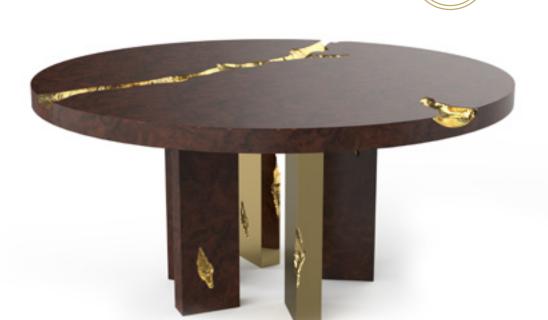

### EMPIRE ROUND DINING TABLE

W 160 CM | 63 IN D 160 CM | 63 IN H 77 CM | 30.3 IN Hammered and polsihed brass, wood, walnut veneer