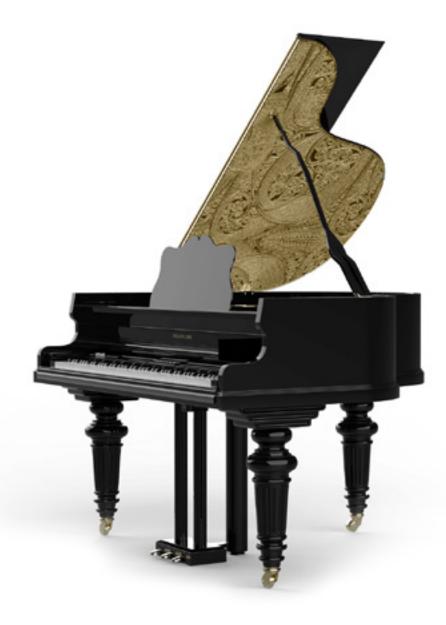

### FILIGREE GRAND PIANO BESPOKE

W 146 CM | 58 IN D 180 CM | 71 IN H 101 CM | 40 IN

Grand Piano in black lacquer, with detailed handcrafted filigree jewellery technique in gilded gold brass.