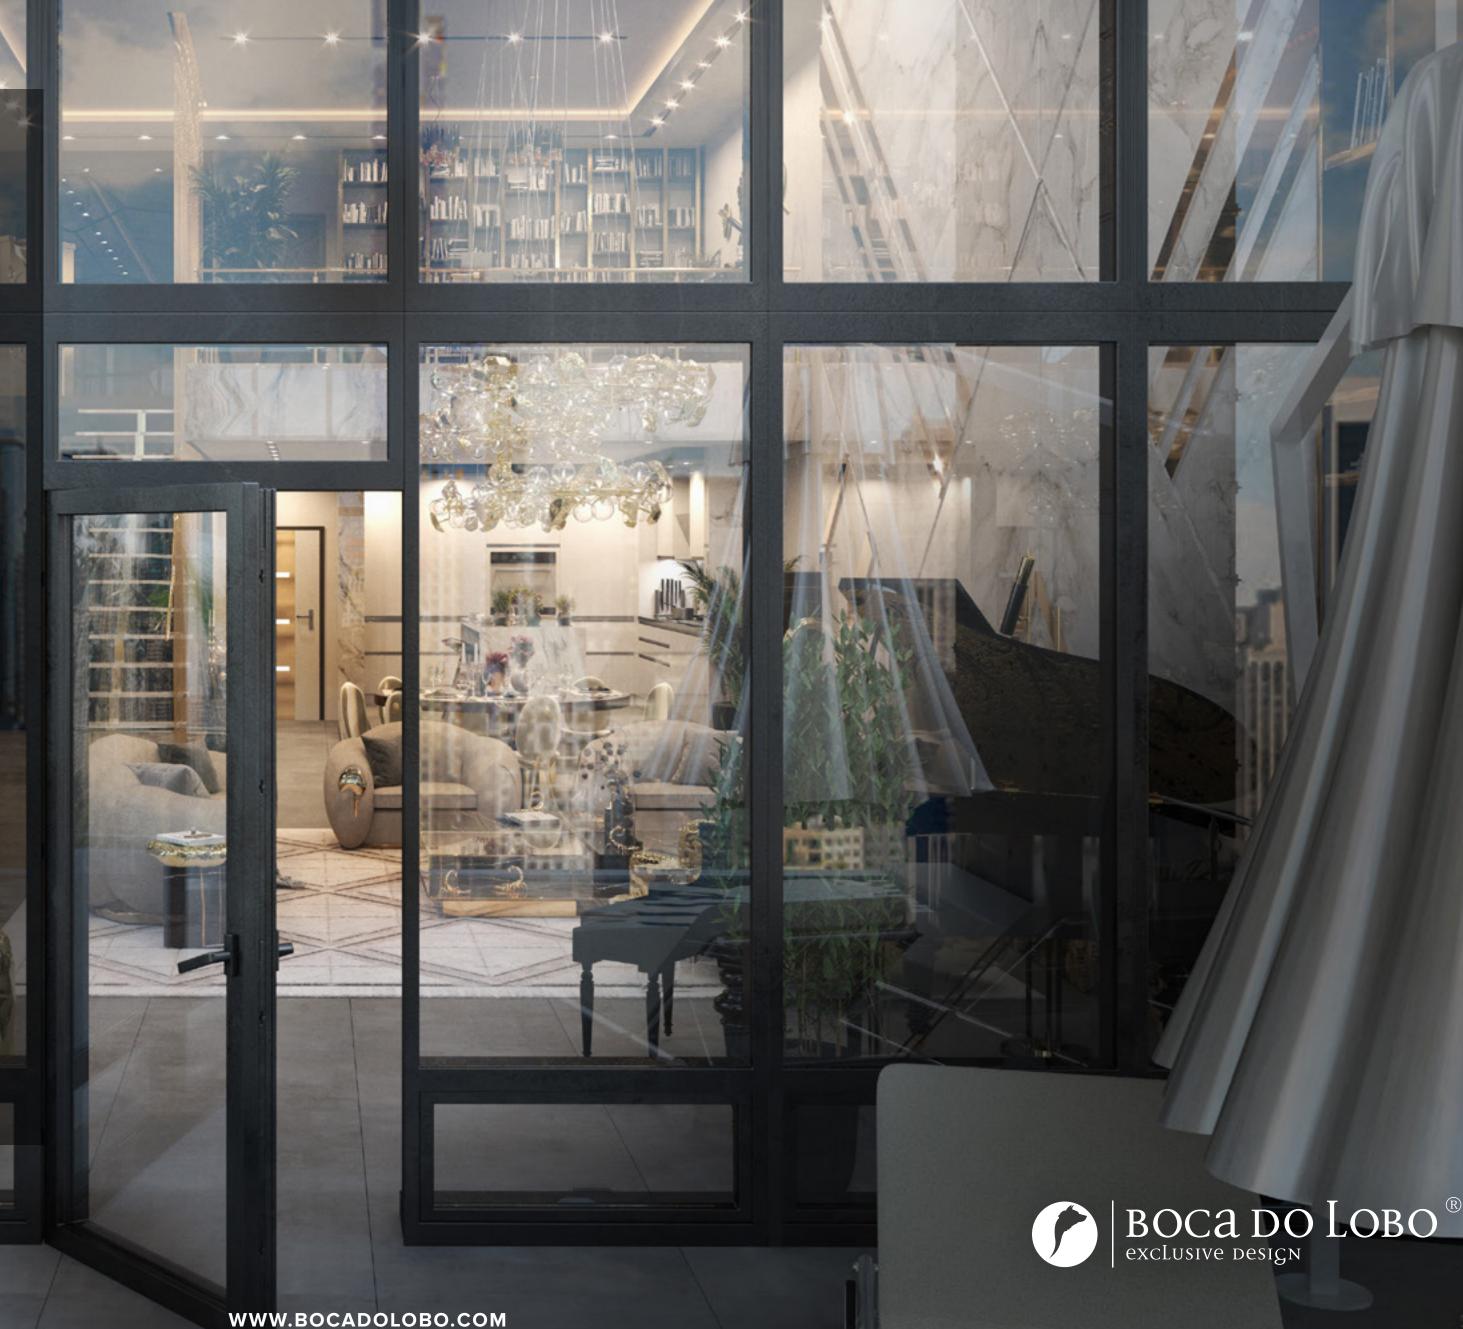

# **LIVING ROOM**

A luxury modern penthouse demands an even more luxurious and over the top welcoming space. This

opulent environment is surrounded by a monumental marble wall that pairs the gold accents with the beautiful finishes of the design pieces. The Soleil seating set and the imperfection armchair have two completely different styles however complementing in an harmonious elegant way. The metamorphosis center table coupled with the Stonehenge side table bring a nature feel into this artful room, with outraging details that break the mold of contemporary design. Collectible design is essential when thinking and visualizing an exclusive home. The gallery worthy décor is not limited to the Kaws pieces that decorate the gathering area, the imposing Hera Round II Suspension Lamp lights the mood of all of the open space including the chic dining area. The living room design is completed by the amazing White Garden rug provided by our partner Rug's Society.

### **LOUNGE AREA**

Setting the mood can be a tricky task, but music is almost always the answer. In such a refined interior design project, no detail is left to chance, so a collectible edition grand piano is a must. In order to enjoy a smooth and gathering atmosphere, the imperfectio armchairs provide a soothing and relaxing corner.

### **DINING ROOM**

Neutral tones are used to combine multiple design concepts into one cohesive ambiance. Seemingly a simple style, this dining room is filled with unique furniture pieces which are far from ordinary. Starting with the complex finishes of the Soleil dining chairs, that feature handmade gold lions of its back, and the elegance of