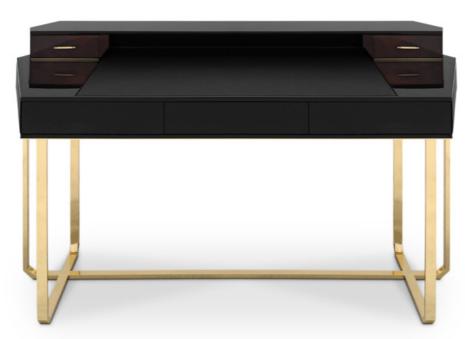

For the office, one of the successes of this interior project, the two main pieces combined, Waltz Desk

and Gamma Table Lamp, create space with the look and feel of a luxurious contemporary abode, while at the same time remaining inviting.

# THE MASTER BEDROM COLLECTION

WALTZ DESK

LETTER M GRAPHIC

**GAMMA** TABLE LAMP

**CHARLA SMALL** OFFICE CHAIR

**HAMPTON WOOD** TWO SEAT

HAMPTON WOOD ARMCHAIR

**SUSPICION** SIDE TABLE