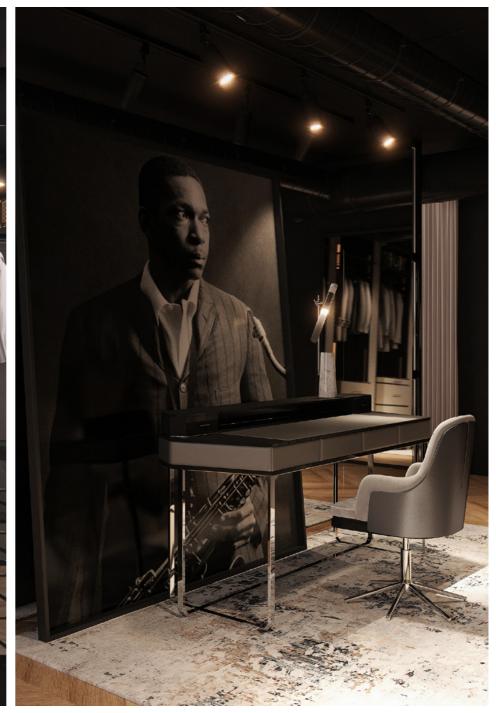

For the office, one of the successes of this interior project, the two main pieces combined, Waltz Desk

and Gamma Table Lamp, create space with the look and feel of a luxurious contemporary abode, while at the same time remaining inviting.