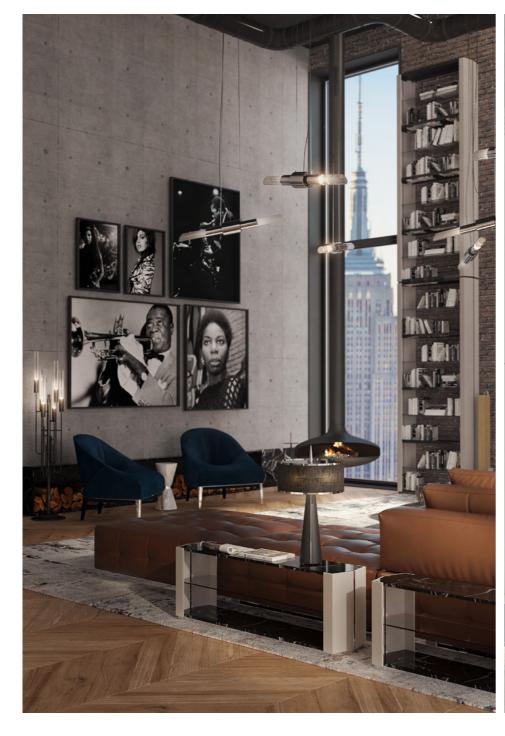

### THE LIVING ROOM

The main social areas, living room, and dining area have been carefully considered to encourage social interaction in spacious yet cozy clusters. Dressed with all the essentials to comfortably sit and entertain the desired number of guests, the living room is an absolute ode to contemporary design. The Collection of modern fine art and photographic artworks flows around the carefully selected furniture by Luxxu. The Beyond Long Side Table matches the Beyond Long Bookcase, also designed specifically for this project. To create cozy hang-out corners, the chosen lights were key elements for a relaxing ambiance: Tycho XS Small Pendant, Gala Floor, and Needle Table Lamp translate the aesthetic of this industrial loft and add touches of different materials.