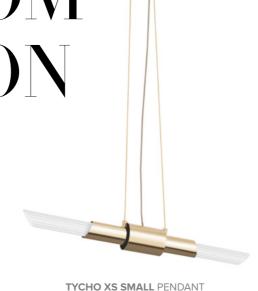

### THE LIVING ROOM

The main social areas, living room, and dining area have been carefully considered to encourage social interaction in spacious yet cozy clusters. Dressed with all the essentials to comfortably sit and entertain the desired number of guests, the living room is an absolute ode to contemporary design. The Collection of modern fine art and photographic artworks flows around the carefully selected furniture by Luxxu. The Beyond Long Side Table matches the Beyond Long Bookcase, also designed specifically for this project. To create cozy hang-out corners, the chosen lights were key elements for a relaxing ambiance: Tycho XS Small Pendant, Gala Floor, and Needle Table Lamp translate the aesthetic of this industrial loft and add touches of different materials.