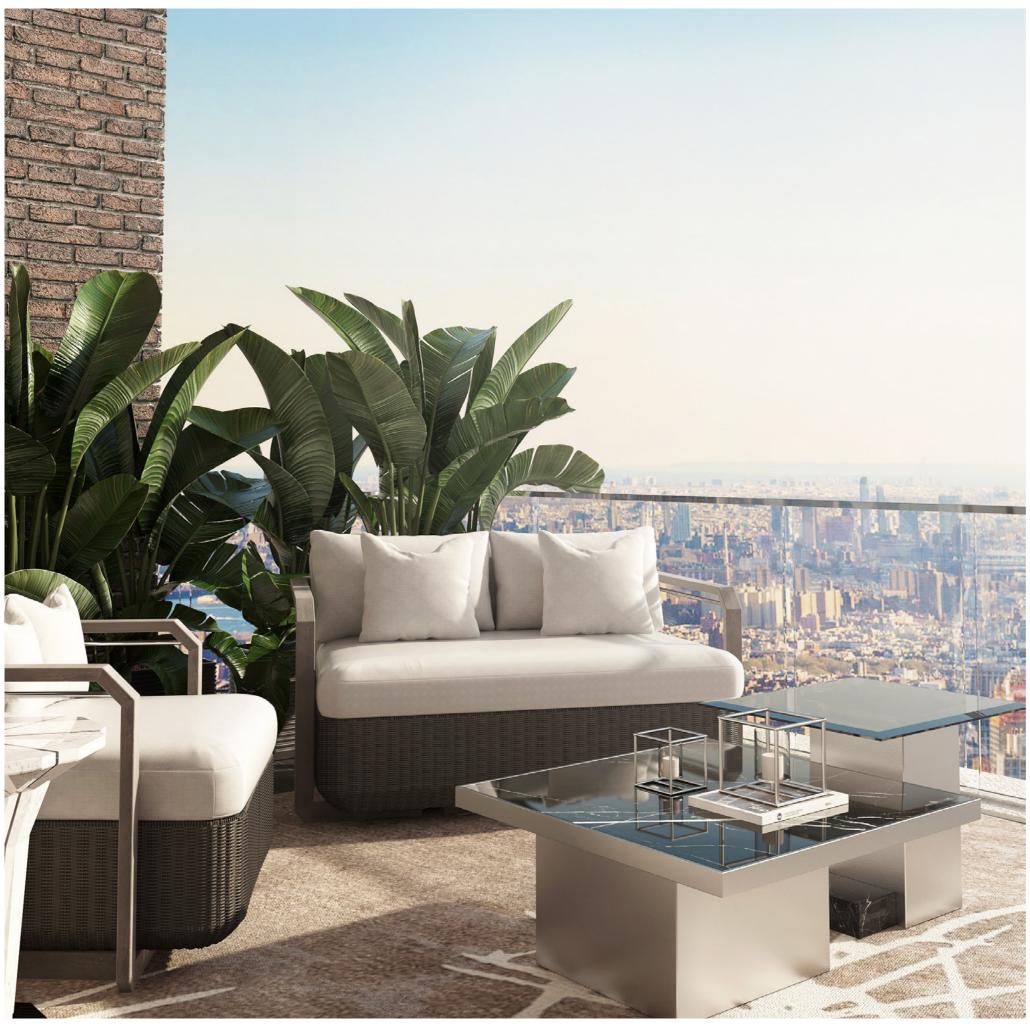

#### **OUTDOOR**

With the best view to the heart of the city, Manhattan, which is known as quintessential New York City, this outdoor area is the dream feature of the Loft. The décor of the space does not compete with the cityscape but rather captures its essence. Complete with a full set of furniture, the Hampton Armchair Wood, and Hampton Two Seat Wood lay around the Thor Center Table, made custom in nickel especially for this space

## THE OUTDOOR COLLECTION