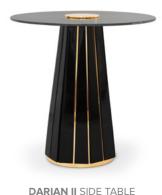

DOOR**

With the best view to the heart of the city, Manhattan, which is known as quintessential New York City, this outdoor area is the dream feature of the Loft. The décor of the space does not compete with the cityscape but rather captures its essence. Complete with a full set of furniture, the Hampton Armchair Wood, and Hampton Two Seat Wood lay around the Thor Center Table, made custom in nickel especially for this space

## THE ENTRYWAY COLLECTION



SKYLINE CM3017 DOOR PULL

SKYLINE WALL



## THE KITCHEN COLLECTION

### THE LIVING ROOM COLLECTION







**APOTHEOSIS** DINING TABLE







(in partnership with Essential Home)



**NEEDLE** TABLE LAMP







(in partnership with Essential Home)

### THE DINING ROOM COLLECTION

#### THE MASTER BEDROOM COLLECTION











CHARLA BED



**WALTZ** CLOSET

WALTZ VALET STAND **BEYOND** SIDE TABLE

# THE MASTER BEDROM COLLECTION



WALTZ DESK



LETTER M GRAPHIC



**GAMMA** TABLE LAMP



**CHARLA SMALL** OFFICE CHAIR



**HAMPTON WOOD** TWO SEAT



HAMPTON WOOD ARMCHAIR



**SUSPICION** SIDE TABLE

## THE OUTDOOR COLLECTION