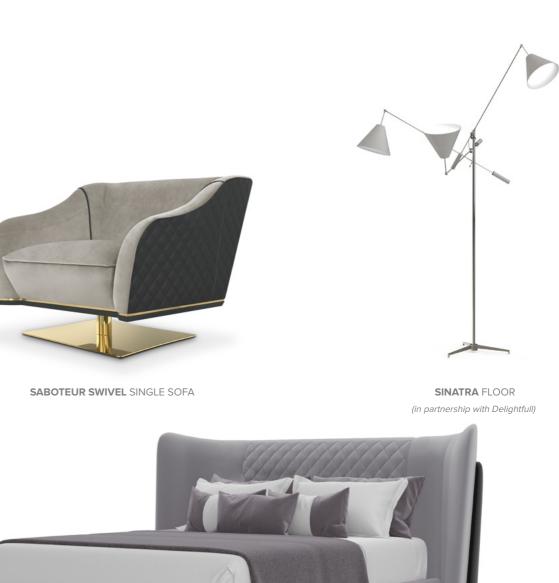

### THE LIVING ROOM

The main social areas, living room, and dining area have been carefully considered to encourage social interaction in spacious yet cozy clusters. Dressed with all the essentials to comfortably sit and entertain the desired number of guests, the living room is an absolute ode to contemporary design. The Collection of modern fine art and photographic artworks flows around the carefully selected furniture by Luxxu. The Beyond Long Side Table matches the Beyond Long Bookcase, also designed specifically for this project. To create cozy hang-out corners, the chosen lights were key elements for a relaxing ambiance: Tycho XS Small Pendant, Gala Floor, and Needle Table Lamp translate the aesthetic of this industrial loft and add touches of different materials.

# THE MASTER BEDROOM

Other areas such as the bedroom and the office have been styled and decorated in a more neutral and understated way, in an attempt to let an unforced feeling of relaxation prevail. The Charla Bed and Charla Ottoman in grey-white leather, are the perfect combo for an elegant retreat.