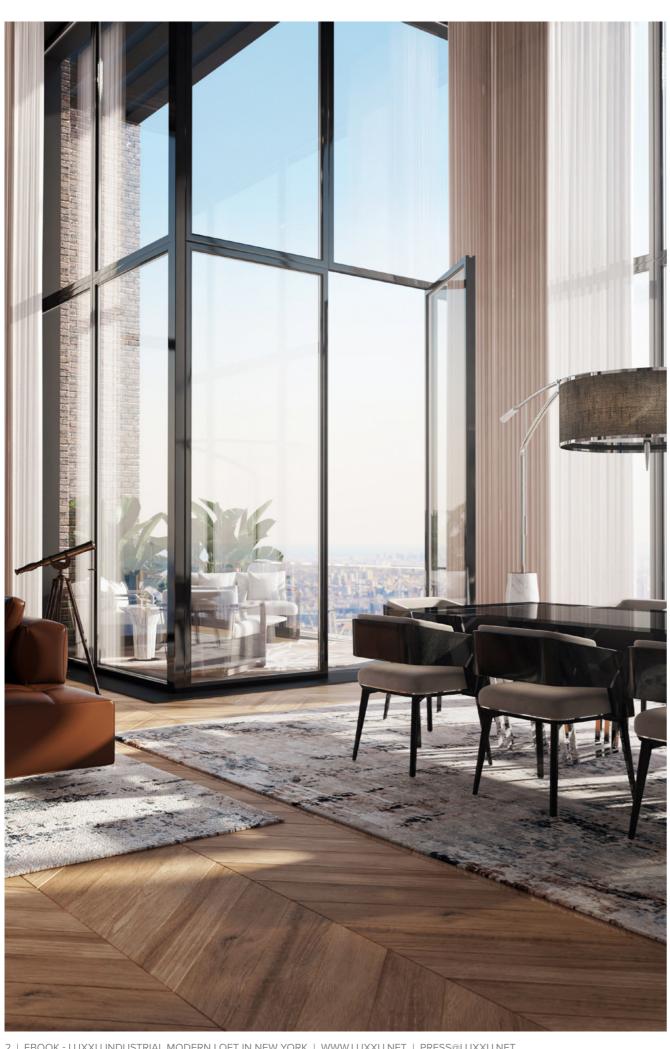

### THE DINING ROOM

The dining room consists of the Apotheosis Dining Table and the new Needle Floor, pieces made to be centerpieces and focal points in big spaces. Minimalistic and sculptural, yet functional, they complement the eclectic interior, a contemporary space for living in a metropolitan city such as New York.

The setting is further enhanced with the new Galea II Dining Chairs that balance luxury and comfort in the finest form. A glamorous dining chair that blends ancient with modern, to sit and observe the city's skylines.