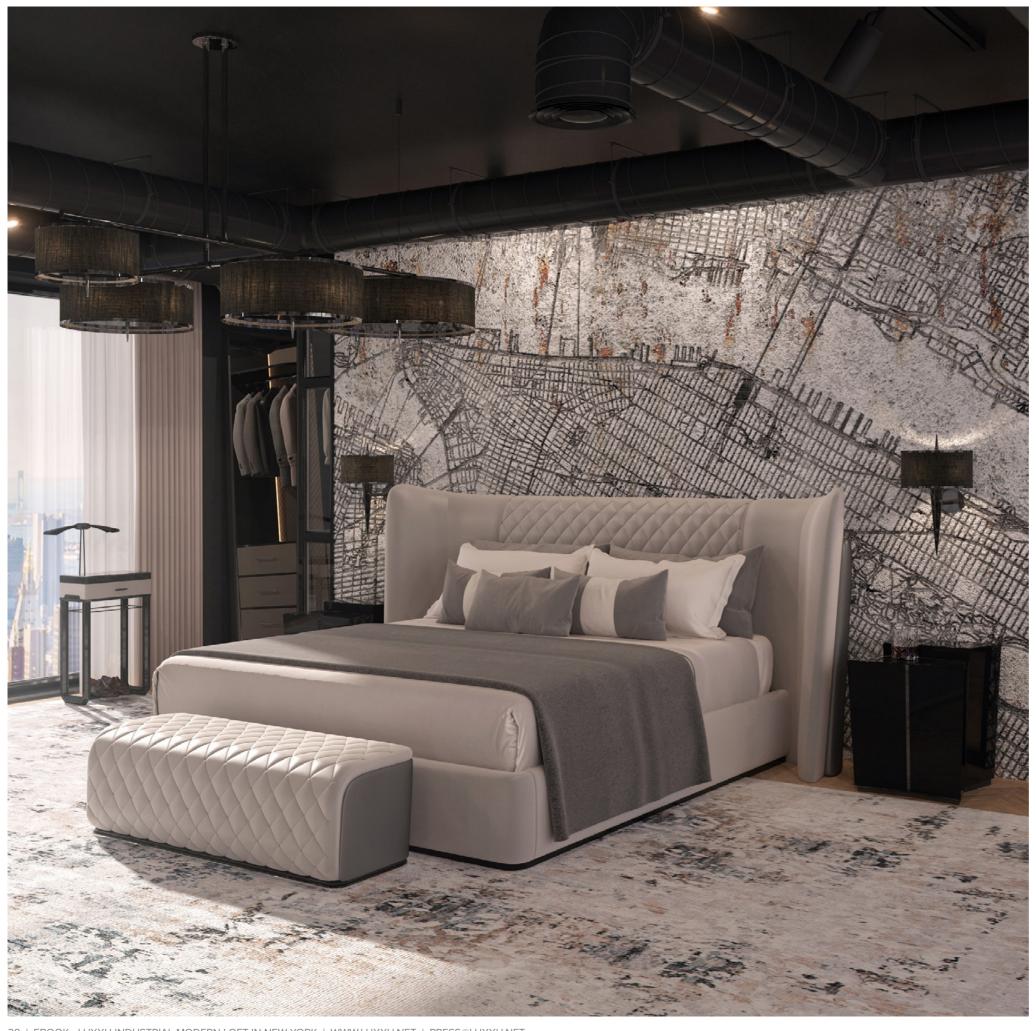

# THE MASTER BEDROOM

Other areas such as the bedroom and the office have been styled and decorated in a more neutral and understated way, in an attempt to let an unforced feeling of relaxation prevail. The Charla Bed and Charla Ottoman in grey-white leather, are the perfect combo for an elegant retreat.

With such a cosmopolitan view, LUXXU sought to combine luxury and comfort not to compete with the city lights but to let them in. Beyond Side Table and Needle Wall add a touch of daintiness to the otherwise neutral room.

Complete with a full dressing room, with the Waltz Closet, the whole scheme of the master bedroom, including furniture and lighting, finishes, and colors, complements the collection of the owners' artwork, and celebrates the vibrant motto of Luxxu's brand.