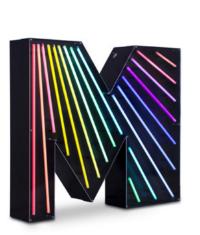

# THE MASTER BEDROM COLLECTION

WALTZ DESK

LETTER M GRAPHIC

**GAMMA** TABLE LAMP

**CHARLA SMALL** OFFICE CHAIR

**HAMPTON WOOD** TWO SEAT

HAMPTON WOOD ARMCHAIR

**SUSPICION** SIDE TABLE