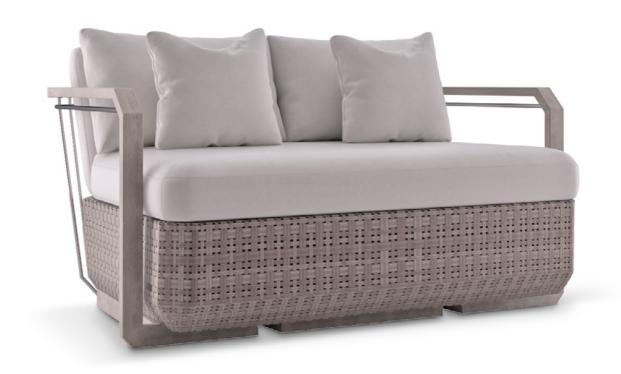

#### **OUTDOOR**

With the best view to the heart of the city, Manhattan, which is known as quintessential New York City, this outdoor area is the dream feature of the Loft. The décor of the space does not compete with the cityscape but rather captures its essence. Complete with a full set of furniture, the Hampton Armchair Wood, and Hampton Two Seat Wood lay around the Thor Center Table, made custom in nickel especially for this space

# THE MASTER BEDROM COLLECTION

WALTZ DESK

LETTER M GRAPHIC

**GAMMA** TABLE LAMP

**CHARLA SMALL** OFFICE CHAIR

**HAMPTON WOOD** TWO SEAT

HAMPTON WOOD ARMCHAIR

**SUSPICION** SIDE TABLE