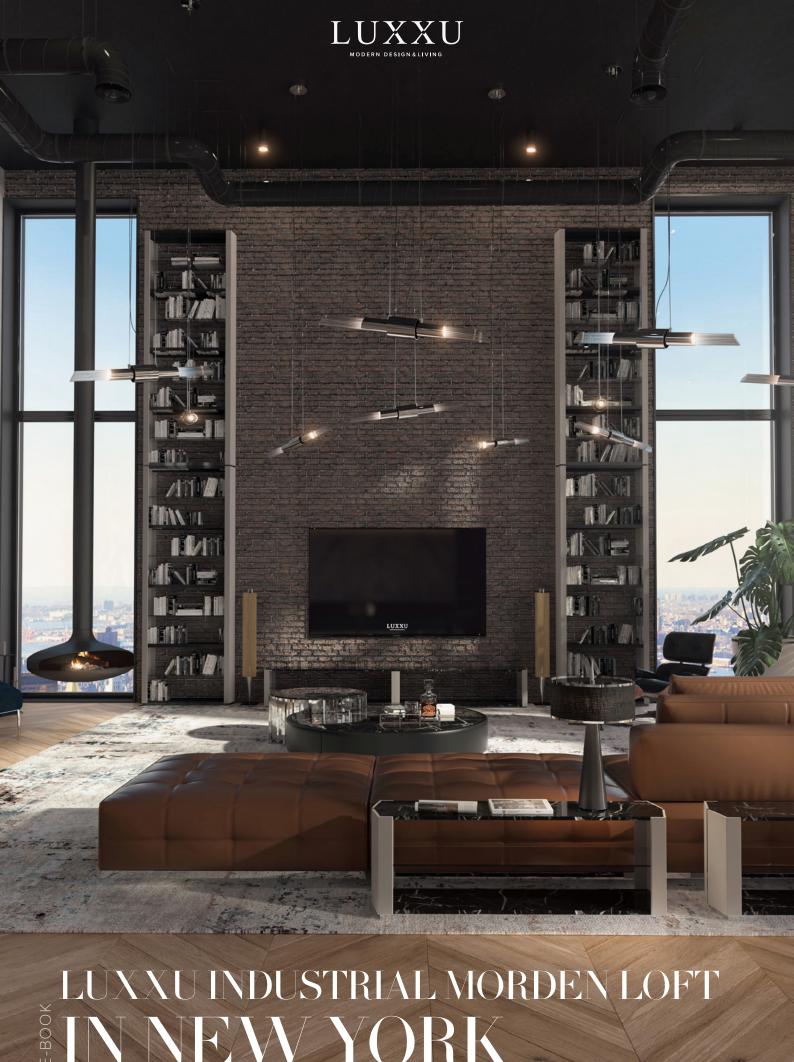

### THE LIVING ROOM

The main social areas, living room, and dining area have been carefully considered to encourage social interaction in spacious yet cozy clusters. Dressed with all the essentials to comfortably sit and entertain the desired number of guests, the living room is an absolute ode to contemporary design. The Collection of modern fine art and photographic artworks flows around the carefully selected furniture by Luxxu. The Beyond Long Side Table matches the Beyond Long Bookcase, also designed specifically for this project. To create cozy hang-out corners, the chosen lights were key elements for a relaxing ambiance: Tycho XS Small Pendant, Gala Floor, and Needle Table Lamp translate the aesthetic of this industrial loft and add touches of different materials.

#### THE KITCHEN

Designed in a minimalistic way, the kitchen meets the everyday needs of the residents. The existing kitchen island area has been enriched with additional storage and sitting, the Saboteur Swivel Bar Chair, a classy velvet bar chair for stylish kitchens. The whole area has been kept in neutral tones to be as discreet as possible and take as little away from the rest of the space, while at the same time remaining true to Luxxu's aesthetic. This area introduces the new Skyline Technical Suspension, a custom bespoke made especially for this project, inspired by the Skyline Collection from Pullcast.