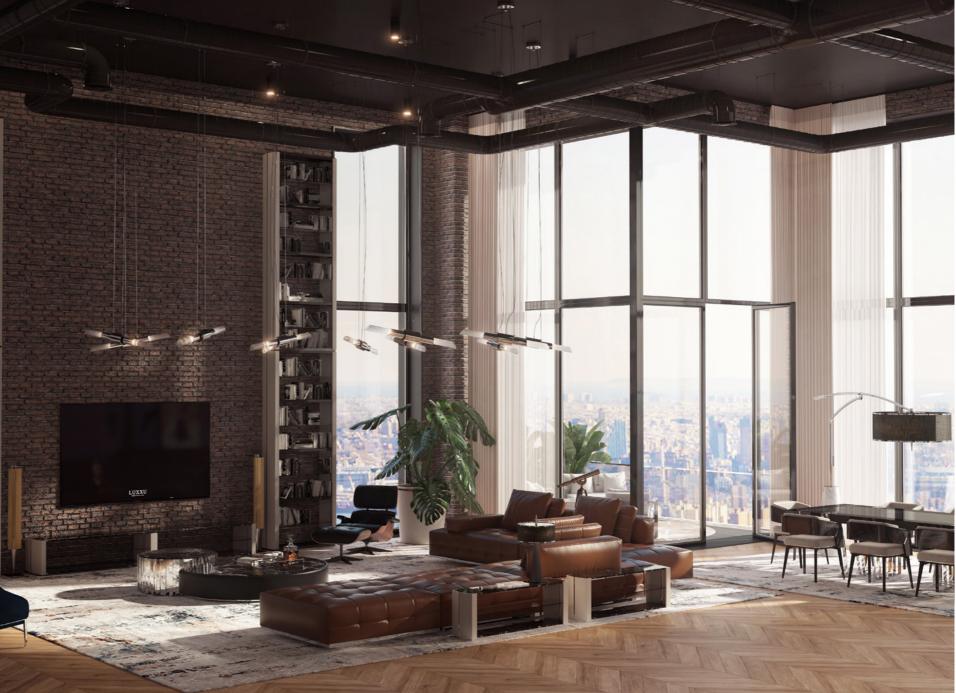

### THE LIVING ROOM

The main social areas, living room, and dining area have been carefully considered to encourage social interaction in spacious yet cozy clusters. Dressed with all the essentials to comfortably sit and entertain the desired number of guests, the living room is an absolute ode to contemporary design. The Collection of modern fine art and photographic artworks flows around the carefully selected furniture by Luxxu. The Beyond Long Side Table matches the Beyond Long Bookcase, also designed specifically for this project. To create cozy hang-out corners, the chosen lights were key elements for a relaxing ambiance: Tycho XS Small Pendant, Gala Floor, and Needle Table Lamp translate the aesthetic of this industrial loft and add touches of different materials.