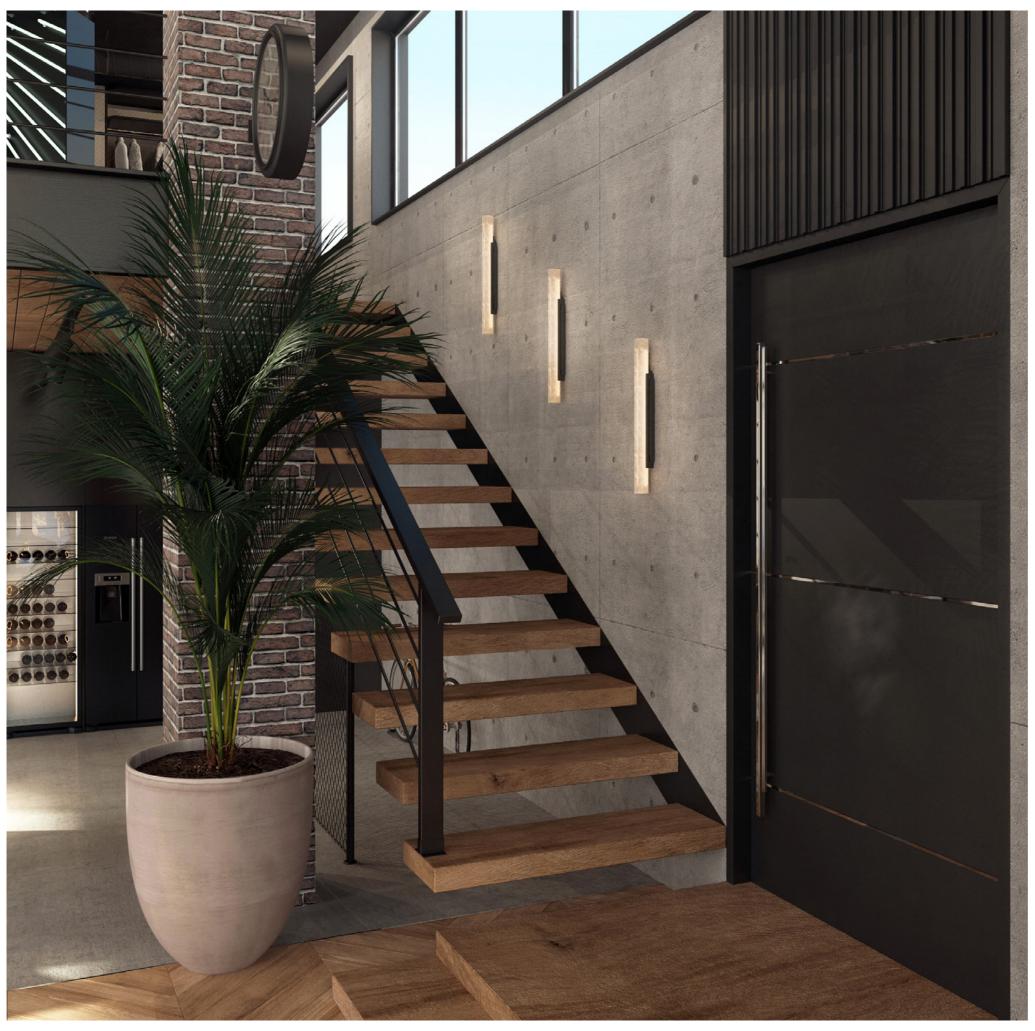

#### THE ENTRYWAY

The design of this modern loft starts at the door, literally. The Skyline Door Pull by Pullcast elevates the brutal front Door with the touch of jewelry hardware. Up the stairs, the Skyline Wall illuminates the path to the first floor.