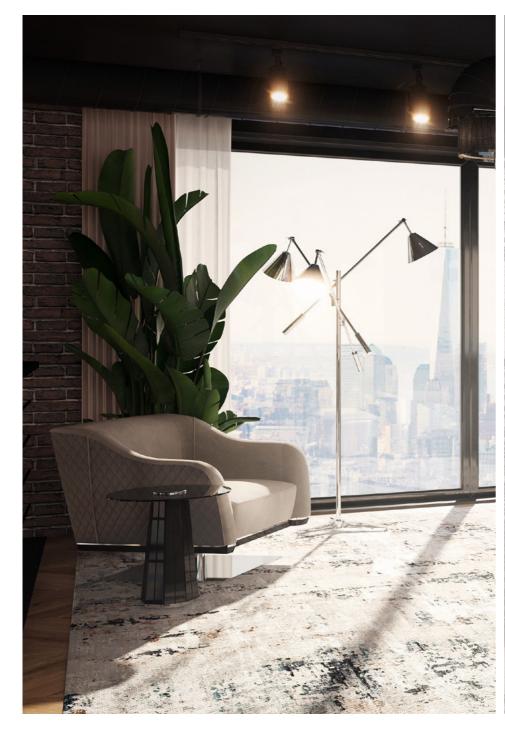

With such a cosmopolitan view, LUXXU sought to combine luxury and comfort not to compete with the city lights but to let them in. Beyond Side Table and Needle Wall add a touch of daintiness to the otherwise neutral room.