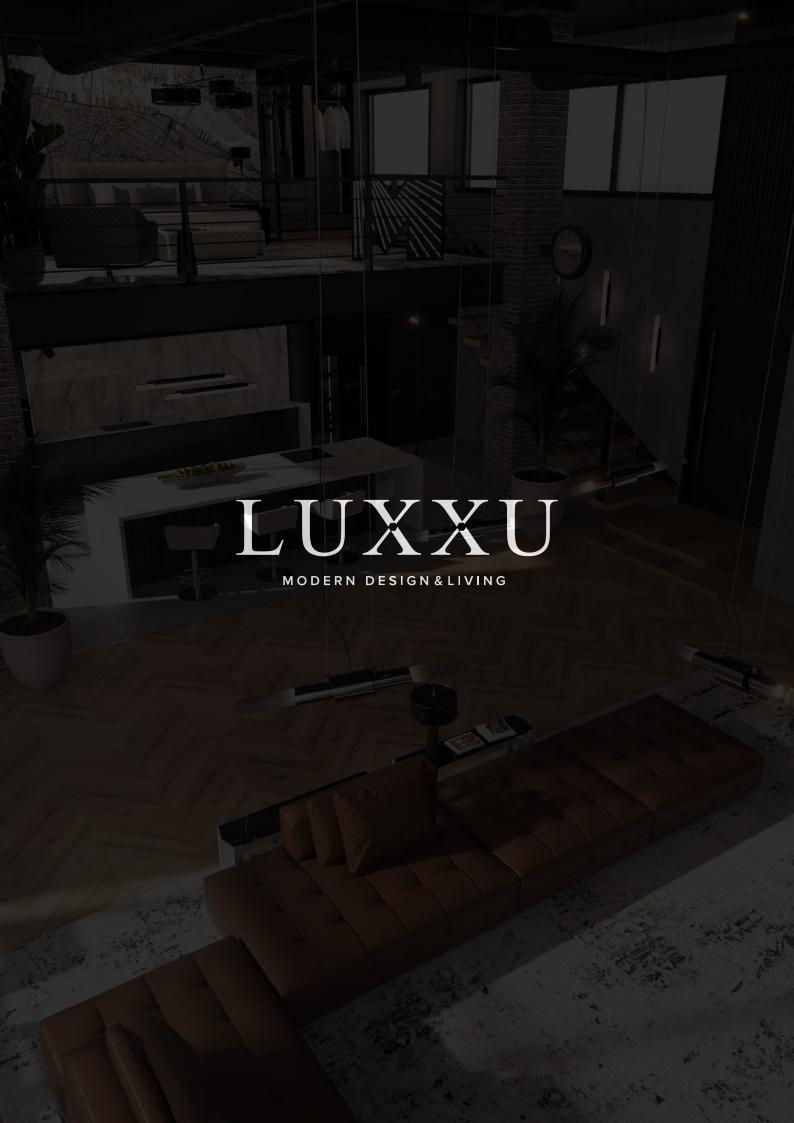

#### INDUSTRIAL MODERN LOFT IN NEW YORK

THE NEW INDUSTRIAL MODERN LOFT TAKES THE CITY INSIDE AND LETS IT FLOW INTO A BACHELOR'S DREAM.

By virtue of its size and sturdy enriching the unique aesthetic of

been a key ingredient to further simplicity and charm.

construction, this modern loft is this contemporary abode. Luxxu's a huge blank canvas, an artist's design was focused on neutral dream. Designed by Luxxu around tones and raw materials as a way the concept of the urban to escape the metropolis noise, jungle, this new NYC Luxxu only to be disrupted with some key Loft reflects the client's desire pieces of mid-century style and to creatively experiment with rustic elements. The city of New their interim habitat, to create an York has many faces, exudes many environment that visually reflects cultures, and this home reflects their eclectic personality and and respects this multicultural lifestyle. Luxxu's biggest inspiration metropolis by incorporating key was the background and vibrant elements inspired by what makes personalities that make this city NYC the best place in the world. unique. A flexible and well-thought Celebrating all cultural expressions layout along with a curated selection through design, this modern loft of furniture and accessories has is nothing but spectacular in its

### THE LIVING ROOM

The main social areas, living room, and dining area have been carefully considered to encourage social interaction in spacious yet cozy clusters. Dressed with all the essentials to comfortably sit and entertain the desired number of guests, the living room is an absolute ode to contemporary design. The Collection of modern fine art and photographic artworks flows around the carefully selected furniture by Luxxu. The Beyond Long Side Table matches the Beyond Long Bookcase, also designed specifically for this project. To create cozy hang-out corners, the chosen lights were key elements for a relaxing ambiance: Tycho XS Small Pendant, Gala Floor, and Needle Table Lamp translate the aesthetic of this industrial loft and add touches of different materials.

### THE DINING ROOM

The dining room consists of the Apotheosis Dining Table and the new Needle Floor, pieces made to be centerpieces and focal points in big spaces. Minimalistic and sculptural, yet functional, they complement the eclectic interior, a contemporary space for living in a metropolitan city such as New York.