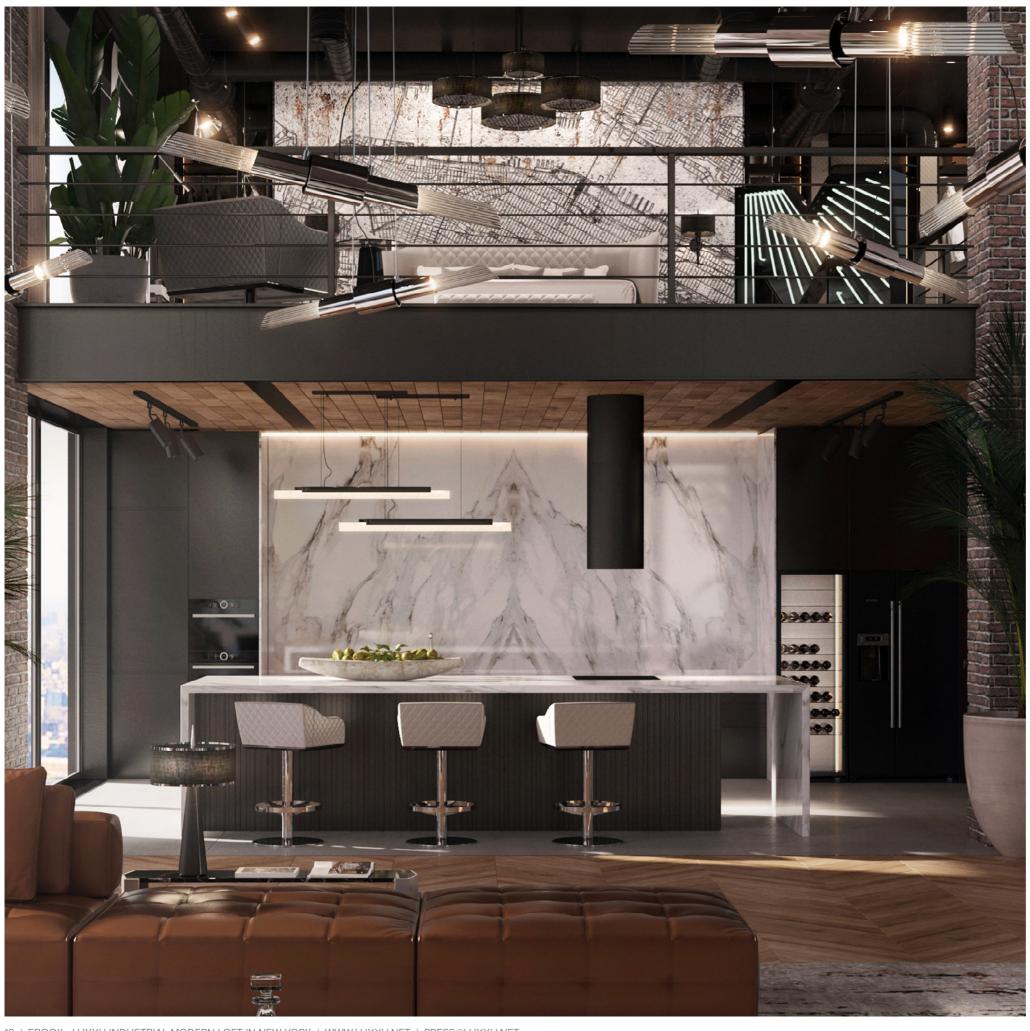

#### THE KITCHEN

Designed in a minimalistic way, the kitchen meets the everyday needs of the residents. The existing kitchen island area has been enriched with additional storage and sitting, the Saboteur Swivel Bar Chair, a classy velvet bar chair for stylish kitchens. The whole area has been kept in neutral tones to be as discreet as possible and take as little away from the rest of the space, while at the same time remaining true to Luxxu's aesthetic. This area introduces the new Skyline Technical Suspension, a custom bespoke made especially for this project, inspired by the Skyline Collection from Pullcast.