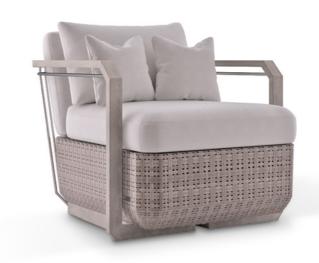

#### **OUTDOOR**

With the best view to the heart of the city, Manhattan, which is known as quintessential New York City, this outdoor area is the dream feature of the Loft. The décor of the space does not compete with the cityscape but rather captures its essence. Complete with a full set of furniture, the Hampton Armchair Wood, and Hampton Two Seat Wood lay around the Thor Center Table, made custom in nickel especially for this space

# THE MASTER BEDROM COLLECTION

WALTZ DESK

LETTER M GRAPHIC

**GAMMA** TABLE LAMP

**CHARLA SMALL** OFFICE CHAIR

**HAMPTON WOOD** TWO SEAT

HAMPTON WOOD ARMCHAIR

**SUSPICION** SIDE TABLE