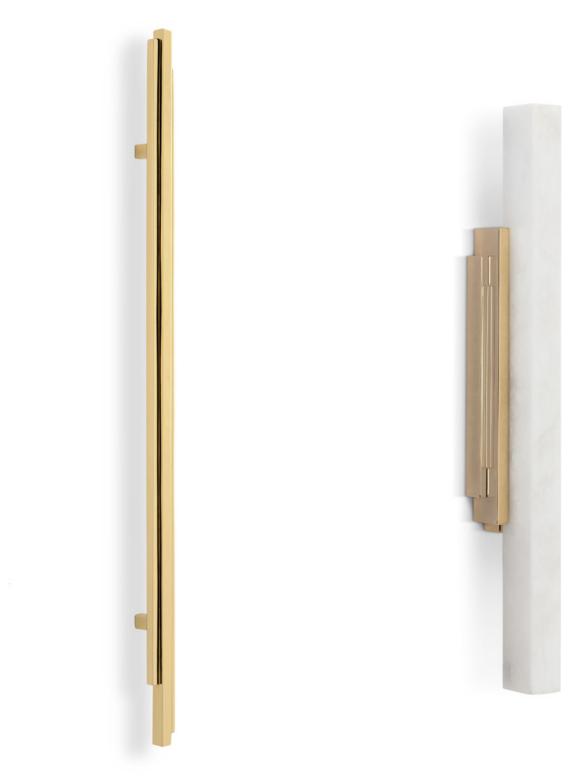

#### THE ENTRYWAY

The design of this modern loft starts at the door, literally. The Skyline Door Pull by Pullcast elevates the brutal front Door with the touch of jewelry hardware. Up the stairs, the Skyline Wall illuminates the path to the first floor.

## THE ENTRYWAY COLLECTION

SKYLINE CM3017 DOOR PULL

SKYLINE WALL