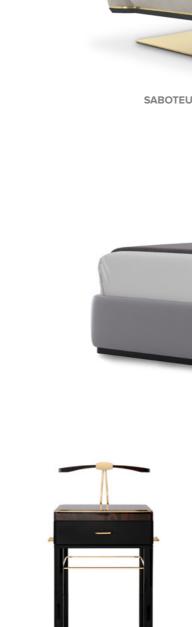

#### THE MASTER BEDROOM COLLECTION

CHARLA BED

**WALTZ** CLOSET

WALTZ VALET STAND **BEYOND** SIDE TABLE

#### THE KITCHEN

Designed in a minimalistic way, the kitchen meets the everyday needs of the residents. The existing kitchen island area has been enriched with additional storage and sitting, the Saboteur Swivel Bar Chair, a classy velvet bar chair for stylish kitchens. The whole area has been kept in neutral tones to be as discreet as possible and take as little away from the rest of the space, while at the same time remaining true to Luxxu's aesthetic. This area introduces the new Skyline Technical Suspension, a custom bespoke made especially for this project, inspired by the Skyline Collection from Pullcast.

# THE MASTER BEDROOM

Other areas such as the bedroom and the office have been styled and decorated in a more neutral and understated way, in an attempt to let an unforced feeling of relaxation prevail. The Charla Bed and Charla Ottoman in grey-white leather, are the perfect combo for an elegant retreat.