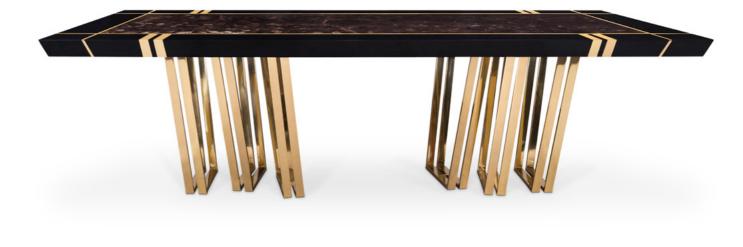

### THE DINING ROOM

The dining room consists of the Apotheosis Dining Table and the new Needle Floor, pieces made to be centerpieces and focal points in big spaces. Minimalistic and sculptural, yet functional, they complement the eclectic interior, a contemporary space for living in a metropolitan city such as New York.