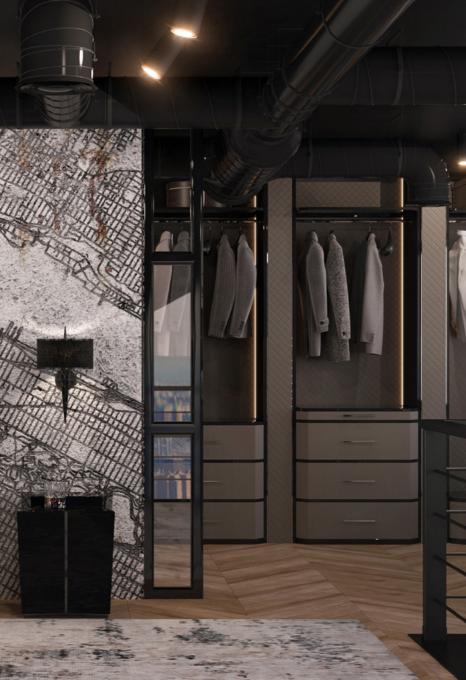

Complete with a full dressing room, with the Waltz Closet, the whole scheme of the master bedroom, including furniture and lighting, finishes, and colors, complements the collection of the owners' artwork, and celebrates the vibrant motto of Luxxu's brand.