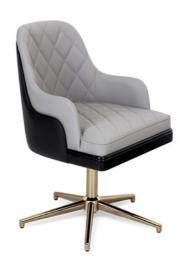

#### THE KITCHEN

Designed in a minimalistic way, the kitchen meets the everyday needs of the residents. The existing kitchen island area has been enriched with additional storage and sitting, the Saboteur Swivel Bar Chair, a classy velvet bar chair for stylish kitchens. The whole area has been kept in neutral tones to be as discreet as possible and take as little away from the rest of the space, while at the same time remaining true to Luxxu's aesthetic. This area introduces the new Skyline Technical Suspension, a custom bespoke made especially for this project, inspired by the Skyline Collection from Pullcast.