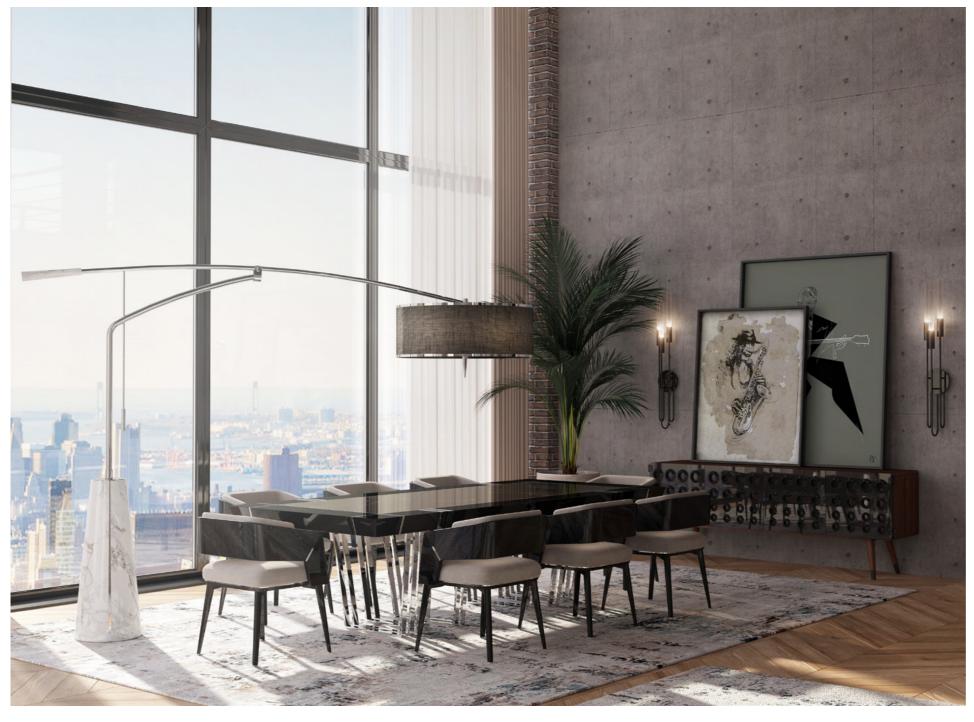

### THE DINING ROOM

The dining room consists of the Apotheosis Dining Table and the new Needle Floor, pieces made to be centerpieces and focal points in big spaces. Minimalistic and sculptural, yet functional, they complement the eclectic interior, a contemporary space for living in a metropolitan city such as New York.

The setting is further enhanced with the new Galea II Dining Chairs that balance luxury and comfort in the finest form. A glamorous dining chair that blends ancient with modern, to sit and observe the city's skylines.