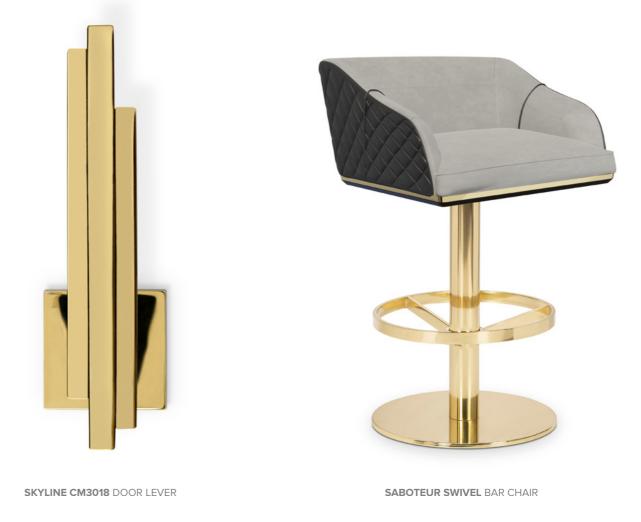

#### THE ENTRYWAY

The design of this modern loft starts at the door, literally. The Skyline Door Pull by Pullcast elevates the brutal front Door with the touch of jewelry hardware. Up the stairs, the Skyline Wall illuminates the path to the first floor.

#### THE KITCHEN

Designed in a minimalistic way, the kitchen meets the everyday needs of the residents. The existing kitchen island area has been enriched with additional storage and sitting, the Saboteur Swivel Bar Chair, a classy velvet bar chair for stylish kitchens. The whole area has been kept in neutral tones to be as discreet as possible and take as little away from the rest of the space, while at the same time remaining true to Luxxu's aesthetic. This area introduces the new Skyline Technical Suspension, a custom bespoke made especially for this project, inspired by the Skyline Collection from Pullcast.

## THE ENTRYWAY COLLECTION

SKYLINE CM3017 DOOR PULL

SKYLINE WALL

## THE KITCHEN COLLECTION