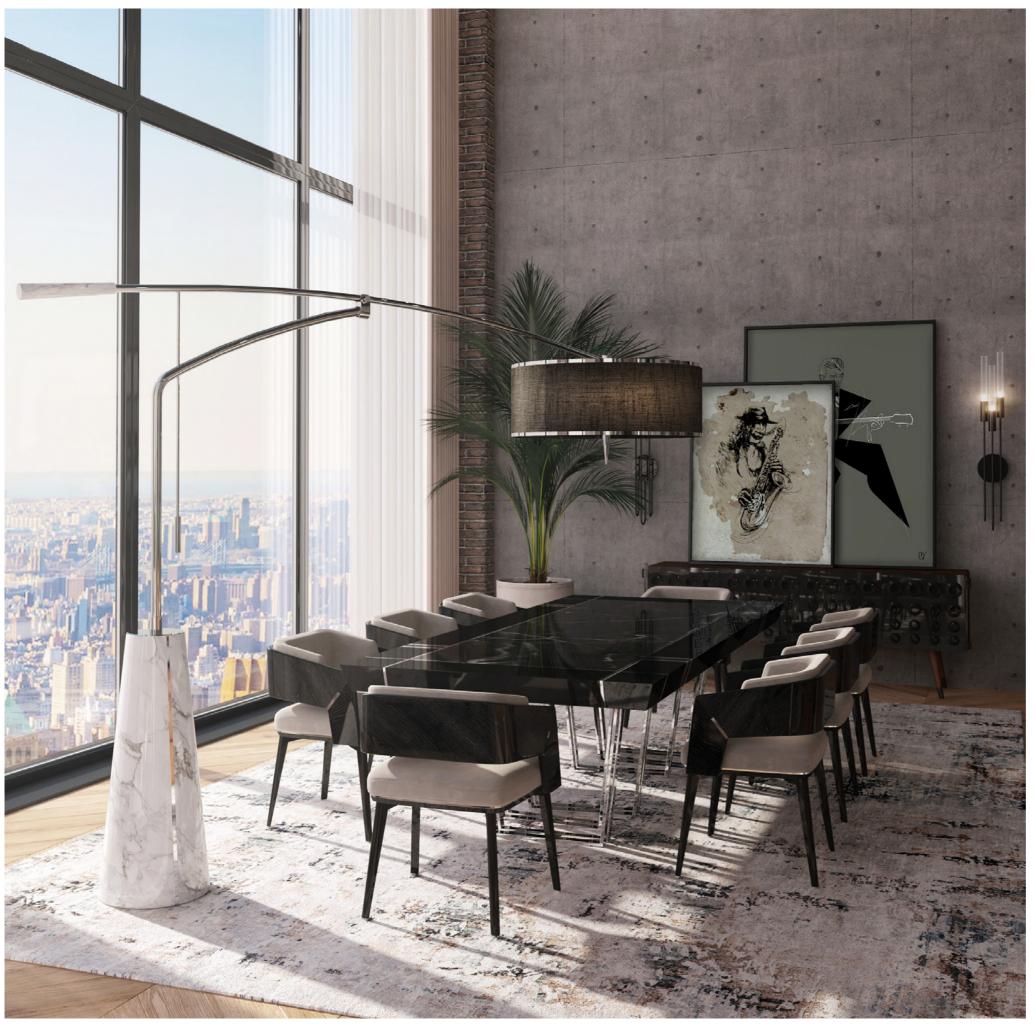

### THE DINING ROOM

The dining room consists of the Apotheosis Dining Table and the new Needle Floor, pieces made to be centerpieces and focal points in big spaces. Minimalistic and sculptural, yet functional, they complement the eclectic interior, a contemporary space for living in a metropolitan city such as New York.

The setting is further enhanced with the new Galea II Dining Chairs that balance luxury and comfort in the finest form. A glamorous dining chair that blends ancient with modern, to sit and observe the city's skylines.