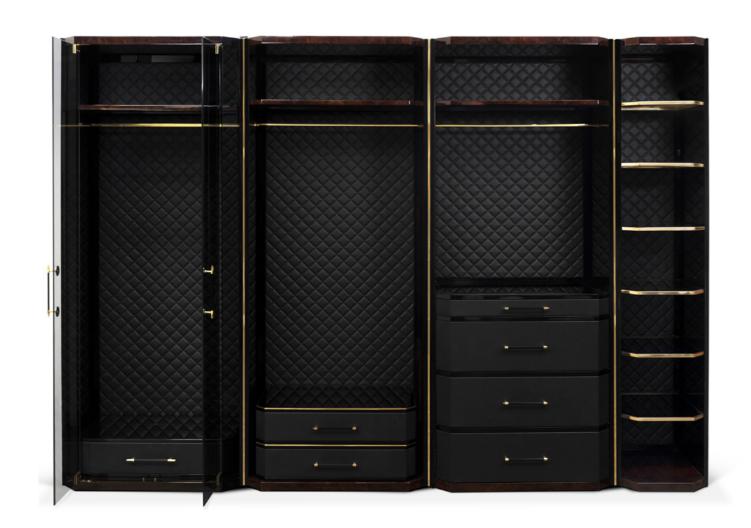

Complete with a full dressing room, with the Waltz Closet, the whole scheme of the master bedroom, including furniture and lighting, finishes, and colors, complements the collection of the owners' artwork, and celebrates the vibrant motto of Luxxu's brand.

#### THE MASTER BEDROOM COLLECTION

CHARLA BED

**WALTZ** CLOSET

WALTZ VALET STAND **BEYOND** SIDE TABLE