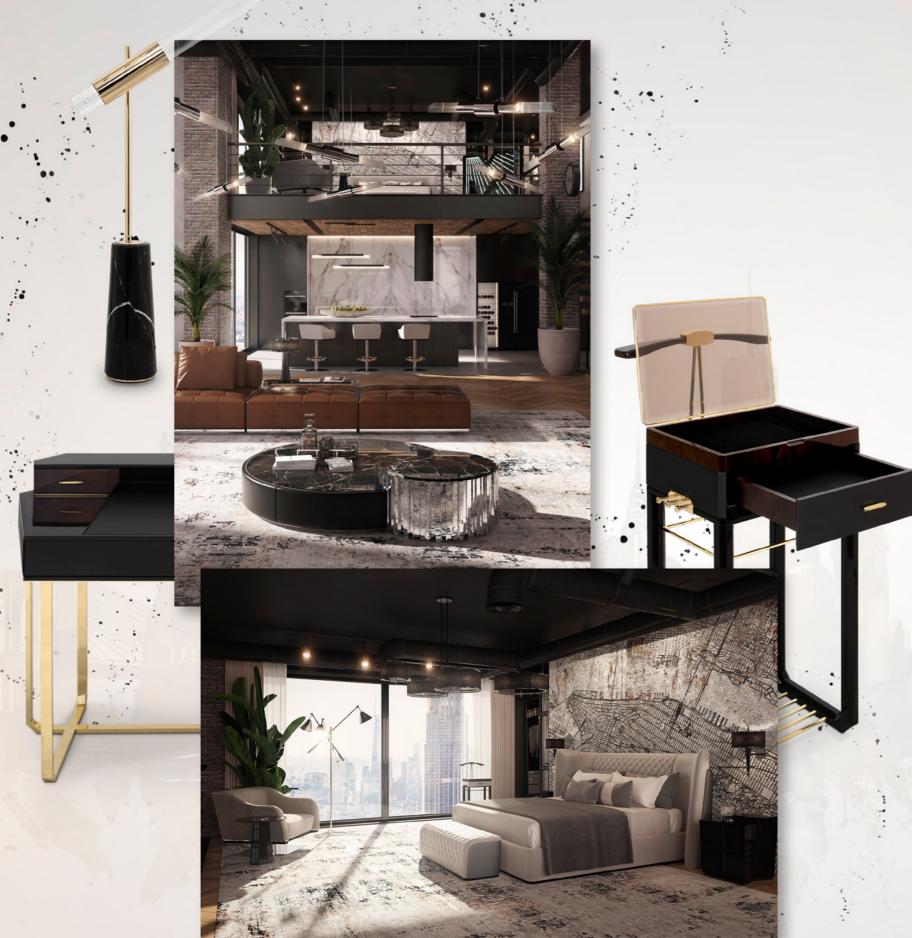

# THE MASTER BEDROOM

Other areas such as the bedroom and the office have been styled and decorated in a more neutral and understated way, in an attempt to let an unforced feeling of relaxation prevail. The Charla Bed and Charla Ottoman in grey-white leather, are the perfect combo for an elegant retreat.

With such a cosmopolitan view, LUXXU sought to combine luxury and comfort not to compete with the city lights but to let them in. Beyond Side Table and Needle Wall add a touch of daintiness to the otherwise neutral room.

#### THE MASTER BEDROOM COLLECTION

CHARLA BED

**WALTZ** CLOSET

WALTZ VALET STAND **BEYOND** SIDE TABLE

# THE MASTER BEDROM COLLECTION

WALTZ DESK

LETTER M GRAPHIC

**GAMMA** TABLE LAMP

**CHARLA SMALL** OFFICE CHAIR

**HAMPTON WOOD** TWO SEAT

HAMPTON WOOD ARMCHAIR

**SUSPICION** SIDE TABLE