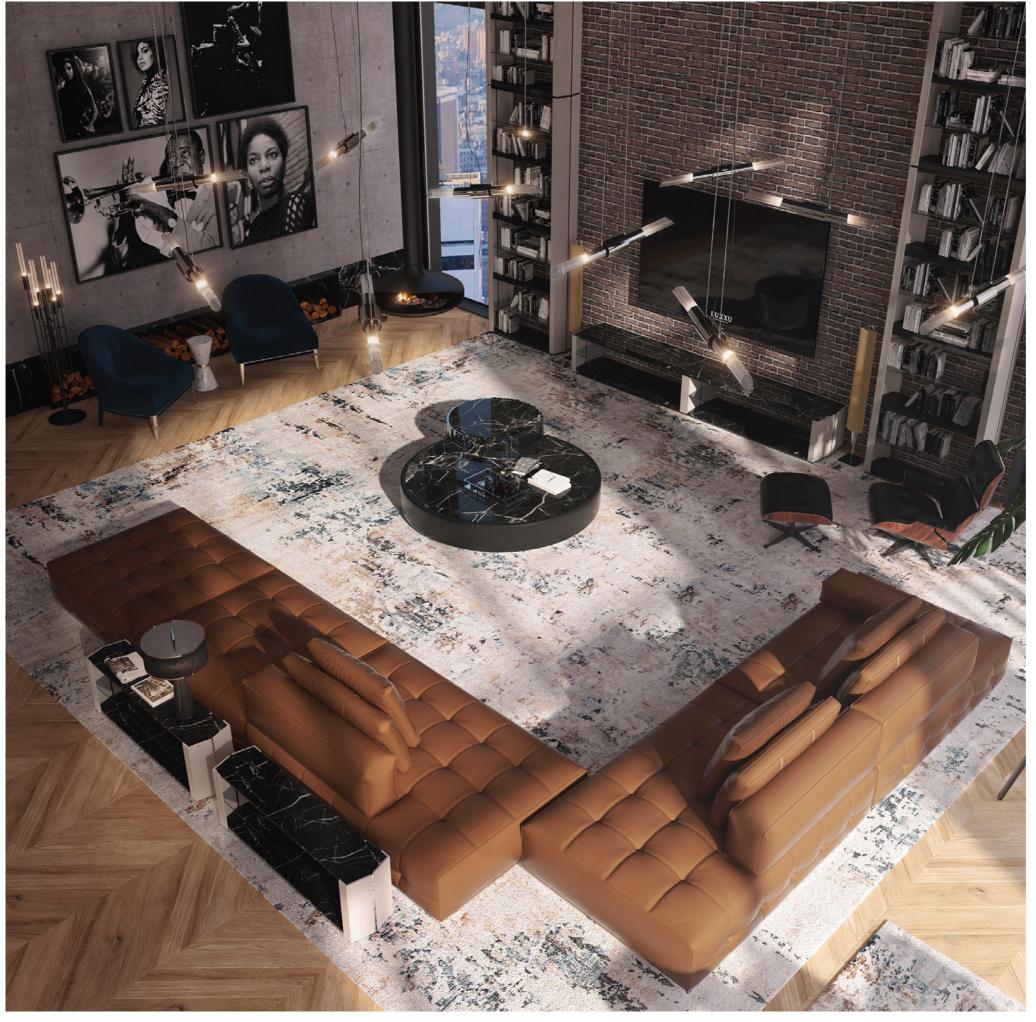

### THE LIVING ROOM

The main social areas, living room, and dining area have been carefully considered to encourage social interaction in spacious yet cozy clusters. Dressed with all the essentials to comfortably sit and entertain the desired number of guests, the living room is an absolute ode to contemporary design. The Collection of modern fine art and photographic artworks flows around the carefully selected furniture by Luxxu. The Beyond Long Side Table matches the Beyond Long Bookcase, also designed specifically for this project. To create cozy hang-out corners, the chosen lights were key elements for a relaxing ambiance: Tycho XS Small Pendant, Gala Floor, and Needle Table Lamp translate the aesthetic of this industrial loft and add touches of different materials.