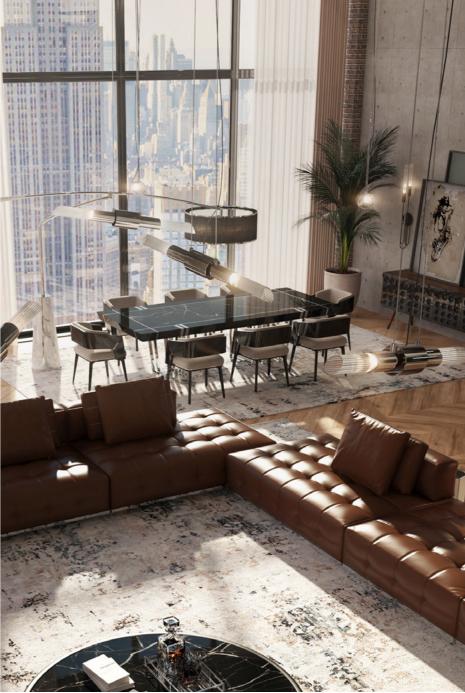

### THE LIVING ROOM

The main social areas, living room, and dining area have been carefully considered to encourage social interaction in spacious yet cozy clusters. Dressed with all the essentials to comfortably sit and entertain the desired number of guests, the living room is an absolute ode to contemporary design. The Collection of modern fine art and photographic artworks flows around the carefully selected furniture by Luxxu. The Beyond Long Side Table matches the Beyond Long Bookcase, also designed specifically for this project. To create cozy hang-out corners, the chosen lights were key elements for a relaxing ambiance: Tycho XS Small Pendant, Gala Floor, and Needle Table Lamp translate the aesthetic of this industrial loft and add touches of different materials.

### THE DINING ROOM

The dining room consists of the Apotheosis Dining Table and the new Needle Floor, pieces made to be centerpieces and focal points in big spaces. Minimalistic and sculptural, yet functional, they complement the eclectic interior, a contemporary space for living in a metropolitan city such as New York.