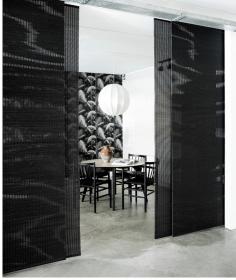

Beautiful black bamboo roller blinds and panel curtains are produced at their own work shop in Denmark.

## Japandi style with Color & Co natural blind

A perfect balance between the cool, rustic vibes of Scandinavian design and the timeless Eastern elegance of Japan; Japandi is a trend that seems set to become a classic. With a strong focus on sustainability as well as style, Danish blinds brand Color & Co encompasses the Japandi look through its range of Bamboo, Paper and Jute roller blinds which come in multiple standard sizes and variety of colours and styles.