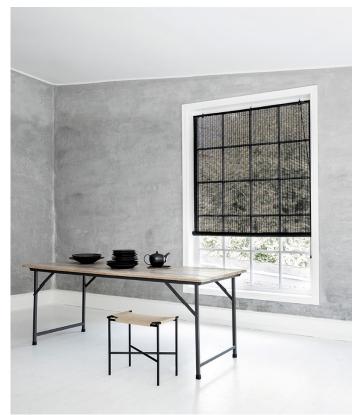

Beautiful black bamboo roller blinds and panel curtains are produced at their own work shop in Denmark.

## Japandi style with Color & Co natural blind

A perfect balance between the cool, rustic vibes of Scandinavian design and the timeless Eastern elegance of Japan; Japandi is a trend that seems set to become a classic. With a strong focus on sustainability as well as style, Danish blinds brand Color & Co encompasses the Japandi look through its range of Bamboo, Paper and Jute roller blinds which come in multiple standard sizes and variety of colours and styles.