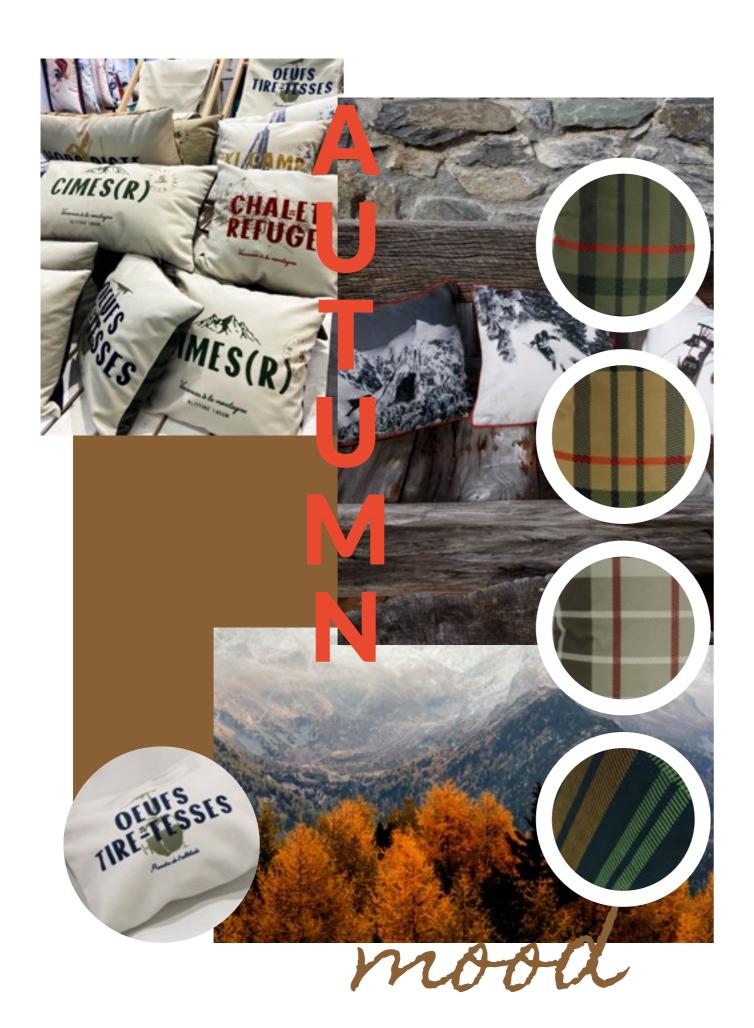

# collection

Through its new fall/winter mountain collection COAST AND VALLEY plays the card of calligraphy and illustration for trendy interior accessories.

The little plus: a chic tartan back on the cushions!

Available in: 16"x16" / 24"x24" / 16"x27"