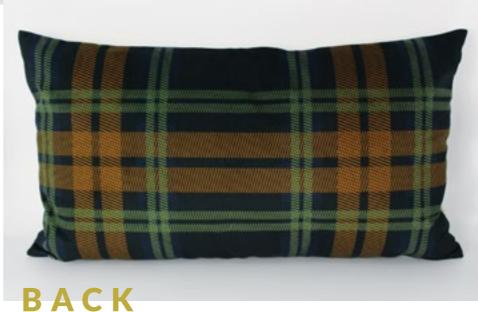

# collection

Through its new fall/winter mountain collection COAST AND VALLEY plays the card of calligraphy and illustration for trendy interior accessories.

The little plus: a chic tartan back on the cushions!

Available in: 16"x16" / 24"x24" / 16"x27"