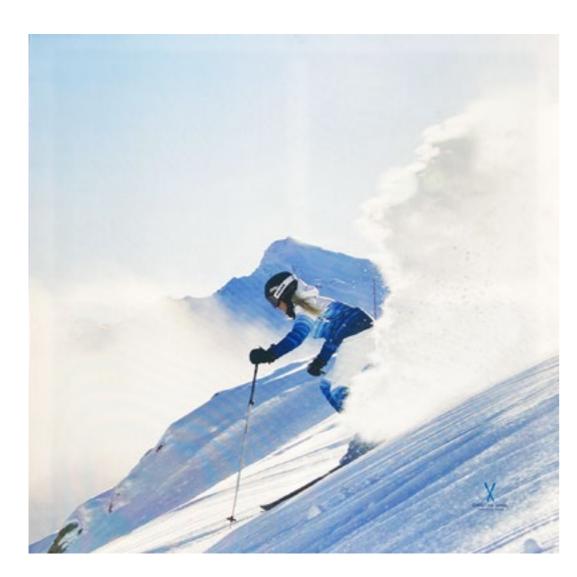

### NEW

<u>Saut à Ski</u> <u>available in :</u>

- Cushions: 16"x27"
- Frame Board: 47"x31" / 35"x24"

<u>Calin d'ours</u> <u>available in :</u>

- **cushions**: 16"x27"

- frames boards : 47"x31" / 35"x24"