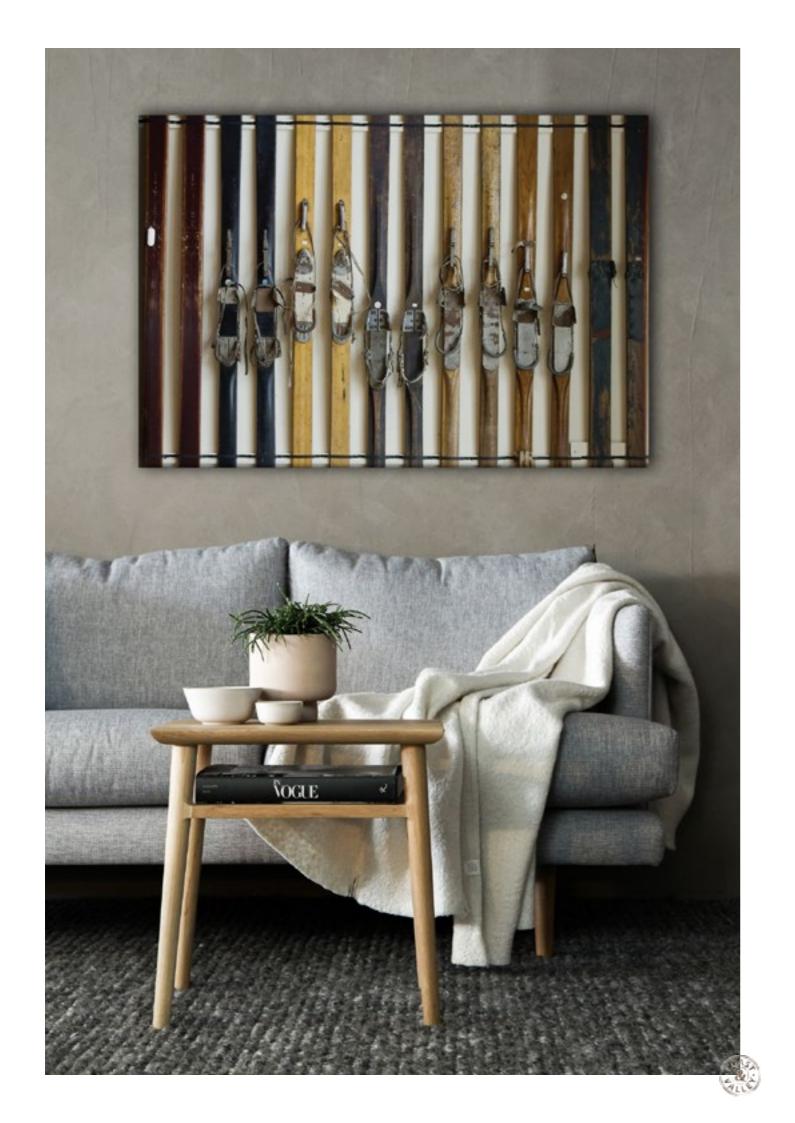

### NEW

<u>Saut à Ski</u> <u>available in :</u>

- Cushions: 16"x27"
- Frame Board: 47"x31" / 35"x24"

<u>Calin d'ours</u> <u>available in :</u>

- **cushions**: 16"x27"

- frames boards : 47"x31" / 35"x24"