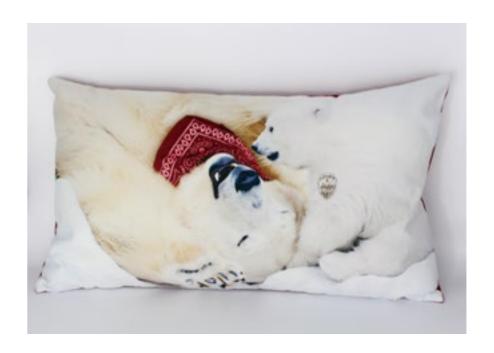

### NEW

<u>Saut à Ski</u> <u>available in :</u>

- Cushions: 16"x27"
- Frame Board: 47"x31" / 35"x24"

<u>Calin d'ours</u> <u>available in :</u>

- **cushions**: 16"x27"

- frames boards : 47"x31" / 35"x24"