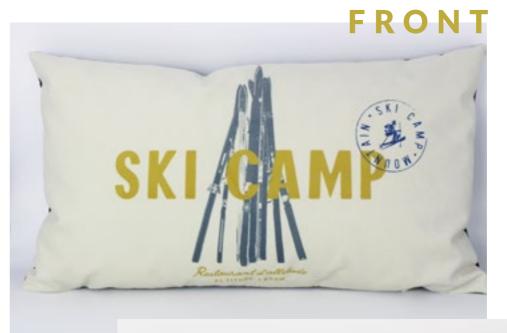

# collection

Through its new fall/winter mountain collection COAST AND VALLEY plays the card of calligraphy and illustration for trendy interior accessories.

The little plus: a chic tartan back on the cushions!

Available in: 16"x16" / 24"x24" / 16"x27"