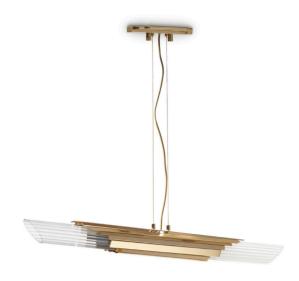

#### **DRAYCOTT I**

#### WALL

This lighting design was created to decorate the walls of your projects, with the best materials. Made with a simple tube of crystal glass and brass, this lighting design was created to decorate the walls of your project. Showing exuberance and simplicity at the same time, it's ideal to enlighten pieces of art like paintings or sculptures.

MATERIALS Body: Brass & Crystal Glass STANDARD FINISHES Body: Gold plated

**DIMENSIONS** H 100 cm | 39,4" L 10 cm | 3,9" D 12 cm | 4,7"