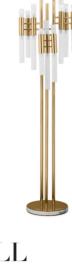

#### WATERFALL

#### FLOOR

Immerse into our Waterfall lighting, a series of ripped fine tubes of handmade crystal glass flowing over the tubular shapes in gold plated brass. An impressive presence in every ambiance made by master craftsman. A new glamorous expression of Waterfall light is given to accomplish a wider and complete range that will light your space.

MATERIALS Body: Brass, Marble & Crystal Glass
STANDARD FINISHES Body: Gold plated & Carrara marble
DIMENSIONS H 195 cm | 77,7" Diam. 42 cm | 17"