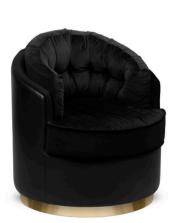

#### OTTO ARMCHAIR

Otto armchair is LUXXU's omen to its prosperous future, a luxurious design Empire. Made with noble materials, such as velvet and leather, the brass detail elevates this armchair into a masterpiece. Meaning greatness and fortune, this armchair is a statement in every imperial ambience.

MATERIALS Body: Brass, Leather & Velvet STANDARD FINISHES Body: Polished brass, Black leather & Black velvet **DIMENSIONS** H 80 cm | 31,5" L 72 cm | 28,3" D 72 cm | 28,3" Seat Height: 43 cm | 17" Seat Depth: 43 cm | 17"