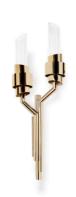

#### GALA TORCH

#### WALL

The torch version of our Gala family is a symbol of modern age and luxury, giving an elegant and shimmering look to any hospitality and residential project. A graceful piece fully made of the best high-end materials.

MATERIALS Body: Brass & Crystal Glass
STANDARD FINISHES Body: Gold plated
DIMENSIONS H 118 cm | 46,5" L 20 cm | 7,9" D 14,7 cm | 5,8"