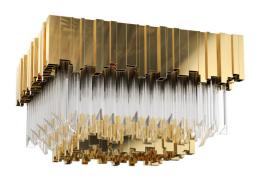

#### WATERFALL

#### CHANDELIER

The best handmade techniques, the high-quality materials as a gold plated brass, the smooth and elegant shapes of the ribbed fine tubes of crystal glass and the extraordinary circular levels sensations of waterfalls, shows the exquisite capacity of this masterpiece to fill a contemporary loft as well as luxury lobby.

MATERIALS Body: Brass & Crystal Glass STANDARD FINISHES Body: Gold plated

**DIMENSIONS** H 156 cm | 61,4" Diam. 109 cm | 42,9" Cord Height: Adjustable with 200 cm | 78,74"

3 tubes like the original inspiration made in brass and crystal glass. Transmitting elegance and purity to every space, the reception or lo bby areas can be a perfect place for this gorgeous masterpiece.