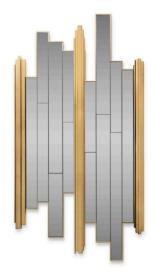

#### CRACLE

MIRROR

The luxurious Crackle mirror is made of the finest gold plated brass and smoked black mirror. Inspired by the opulence of golden nuggets it is graced with the ability to create exclusive and refined ambiances. This geometric design resembles a shattered mirror and promises to create the most glamorous interiors.

MATERIALS Body: Brass & Mirror STANDARD FINISHES Body: Polished brass & Smoked black mirror DIMENSIONS W 82 cm | 32,28" D 12,9 cm | 5,08" H 144 cm | 56,69"

 $^{26}$ 