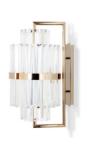

#### **DRAYCOTT I**

#### WALL

This lighting design was created to decorate the walls of your projects, with the best materials. Made with a simple tube of crystal glass and brass, this lighting design was created to decorate the walls of your project. Showing exuberance and simplicity at the same time, it's ideal to enlighten pieces of art like paintings or sculptures.

MATERIALS Body: Brass & Crystal Glass STANDARD FINISHES Body: Gold plated

**DIMENSIONS** H 100 cm | 39,4" L 10 cm | 3,9" D 12 cm | 4,7"