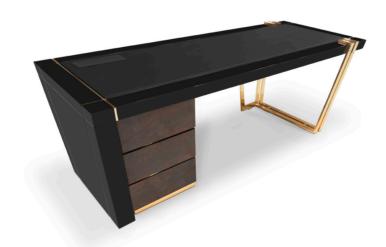

#### **APOTHEOSIS**

#### DESK

Equipped with a USB port for maximum accessibility, this office desk is the ultimate display of luxury, sophistication and functionality coming together as one in a marvelous encounter of talented craftsmanship and innovative design.

MATERIALS Brass, Wood & Leather

STANDARD FINISHES Body: Polished brass, Black lacquer, Walnut Root & Black Leather DIMENSIONS W 220 cm | 86,61" D 83 cm | 32,68" H 75 cm | 29,52"