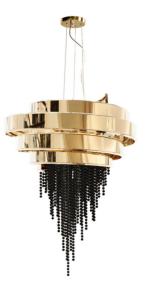

#### **EMPIRE**

#### CHANDELIER

Our Empire Chandelier is inspired by the stunning architecture of The Empire State Building. It's a masterpiece with an extravagant shape, capable of transforming every space into a stunning scenario. Due to its vigorous personality it creates an exclusive atmosphere.

MATERIALS Body: Brass & Crystal Glass STANDARD FINISHES Body: Gold plated

**DIMENSIONS** H 150 cm | 59" Diam. 100 cm | 39,4" Cord Height: Adjustable with 200 cm | 78,74"