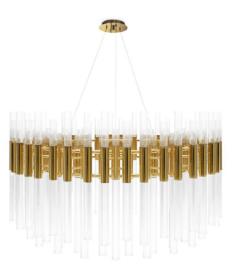

#### **EMPIRE**

#### CHANDELIER

Our Empire Chandelier is inspired by the stunning architecture of The Empire State Building. It's a masterpiece with an extravagant shape, capable of transforming every space into a stunning scenario. Due to its vigorous personality it creates an exclusive atmosphere.

MATERIALS Body: Brass & Crystal Glass STANDARD FINISHES Body: Gold plated

**DIMENSIONS** H 150 cm | 59" Diam. 100 cm | 39,4" Cord Height: Adjustable with 200 cm | 78,74"