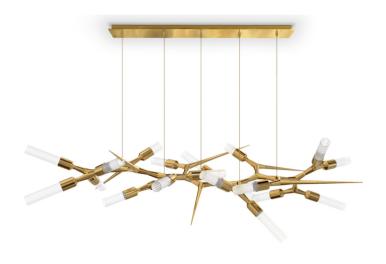

#### WATERFALL

#### CHANDELIER

The best handmade techniques, the high-quality materials as a gold plated brass, the smooth and elegant shapes of the ribbed fine tubes of crystal glass and the extraordinary circular levels sensations of waterfalls, shows the exquisite capacity of this masterpiece to fill a contemporary loft as well as luxury lobby.

MATERIALS Body: Brass & Crystal Glass STANDARD FINISHES Body: Gold plated

**DIMENSIONS** H 156 cm | 61,4" Diam. 109 cm | 42,9" Cord Height: Adjustable with 200 cm | 78,74"

3 tubes like the original inspiration made in brass and crystal glass. Transmitting elegance and purity to every space, the reception or lo bby areas can be a perfect place for this gorgeous masterpiece.