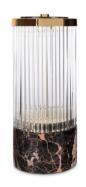

#### PHARO II

#### TABLE LAMP

A representation of the architectural lines of lighthouses in the shape of a table lamp.

A marble base supports the delicate crystals topped with a brass plate. Pharo II and its tubular shape will bring the finishing touch any surface deserves.

MATERIALS Brass, Marble & Crystal Glass

STANDARD FINISHES Body: Gold plated, Polished Emperador Marble & Crystal

**DIMENSIONS** H 58 cm | 22,8" Diam. 24 cm | 9,5"