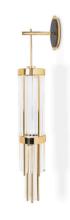

#### PHARO II

#### WALL

Pharos was an island where the most famous and grand lighthouse stood in ancient Alexandria. Nowadays, lighthouses take on simpler forms, just like this wall lamp.

Made of gold plated brass and crystal glass, Pharo Wall is a beacon of light to rupture the darkness.

MATERIALS Body: Brass, Marble & Crystal Glass

STANDARD FINISHES Body: Gold plated & Emperador Dark Marble

DIMENSIONS H 122 cm | 48,03" L 22 cm | 8,7" D 26 cm | 10,23"