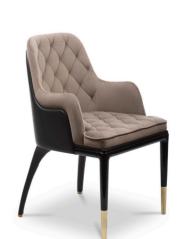

#### CHARLA DINING CHAIR

Charla dining chair is a splendid object of boundless elegance. This marvelous design is the perfect example of timeless lines with a modern twist, by using a complexity of luxurious materials, such as velvet, brass and lacquered wood.

MATERIALS Body: Brass, Leather & Velvet

STANDARD FINISHES Body: Polished brass, Black leather & Brown velvet

DIMENSIONS H 87 cm | 34,3" L 51 cm | 20,1" D 60 cm | 23,6" Seat Height: 47 cm | 18,5"

Seat Depth: 47 cm | 18,5"