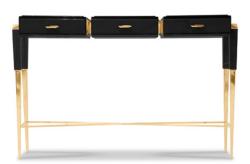

# BEYOND CONSOLE

The best handmade techniques find balance in a delicate work in wood softened with touches of brass that reflect warm and golden tones on its polished surface. An impressive display of elegance, Beyond console shows the exquisite capacity to fill a variety of ambiances thanks to its luxury presence.

MATERIALS Body: Brass & Wood STANDARD FINISHES Body: Gold plated & Black lacquer DIMENSIONS H 90 cm | 35,4" L 160 cm | 63" D 40 cm | 15,7"