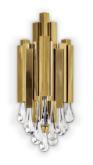

#### WALL

The Empire wall gets its inspiration on The Empire State Building and that's why this creation is so powerful and capable to transform every space in a stunning scenario.

MATERIALS Body: Brass & Crystal Glass
STANDARD FINISHES Body: Gold plated
DIMENSIONS H 80 cm | 31,5" L 40 cm | 15,75" D 24 cm | 9,45"