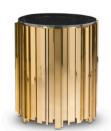

#### EMPIRE SMALL

#### SIDE TABLE

Made with the highest quality of brass and nero marquina marble, Empire side table wins a new form. It's a versatile item which gives a sophisticated ambiance to any setting, from living room to an entrance or a bedroom.

MATERIALS Body: Brass & Marble
STANDARD FINISHES Body: Gold plated & Nero marquina marble
DIMENSIONS H 50 cm | 19,6" Diam. 50 cm | 19,6"