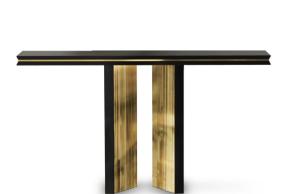

# EMPIRE CENTER TABLE

This center table has an extravagant shape of refinement and style. It is carefully made in brass and nero marquina marble. This is a combination between classic and modern design, perfect for every interior setting.

MATERIALS Body: Brass & Marble
STANDARD FINISHES Body: Gold plated & Nero marquina marble
DIMENSIONS H 40 cm | 15,75" Diam. 80 cm | 31,50"