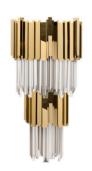

#### **EMPIRE**

#### CHANDELIER

Our Empire Chandelier is inspired by the stunning architecture of The Empire State Building. It's a masterpiece with an extravagant shape, capable of transforming every space into a stunning scenario. Due to its vigorous personality it creates an exclusive atmosphere.

MATERIALS Body: Brass & Crystal Glass STANDARD FINISHES Body: Gold plated

**DIMENSIONS** H 150 cm | 59" Diam. 100 cm | 39,4" Cord Height: Adjustable with 200 cm | 78,74"