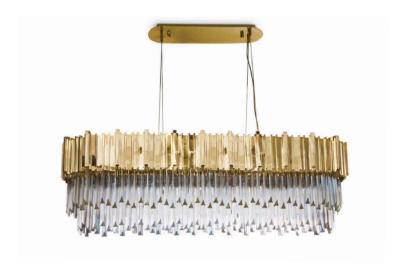

#### WATERFALL

#### CHANDELIER

The best handmade techniques, the high-quality materials as a gold plated brass, the smooth and elegant shapes of the ribbed fine tubes of crystal glass and the extraordinary circular levels sensations of waterfalls, shows the exquisite capacity of this masterpiece to fill a contemporary loft as well as luxury lobby.

MATERIALS Body: Brass & Crystal Glass STANDARD FINISHES Body: Gold plated

**DIMENSIONS** H 156 cm | 61,4" Diam. 109 cm | 42,9" Cord Height: Adjustable with 200 cm | 78,74"

3 tubes like the original inspiration made in brass and crystal glass. Transmitting elegance and purity to every space, the reception or lo bby areas can be a perfect place for this gorgeous masterpiece.