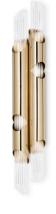

#### DRAYCOTT II

#### WALL

Following the footsteps of Draycott I wall, this wall lamp contemplates all details of the Draycott Tower in two tubes. For all that, the design remains delicate and exquisite.

Another wall lighting solution made of brass and crystal glass.

MATERIALS Body: Brass & Crystal Glass
STANDARD FINISHES Body: Gold plated

**DIMENSIONS** H 108 cm | 42,5" L 20 cm | 7,8" D 12 cm | 4,7"