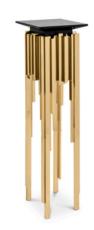

#### EMPIRE SMALL

#### SIDE TABLE

Made with the highest quality of brass and nero marquina marble, Empire side table wins a new form. It's a versatile item which gives a sophisticated ambiance to any setting, from living room to an entrance or a bedroom.

MATERIALS Body: Brass & Marble
STANDARD FINISHES Body: Gold plated & Nero marquina marble
DIMENSIONS H 50 cm | 19,6" Diam. 50 cm | 19,6"