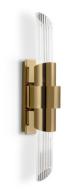

#### WALL

The Empire wall gets its inspiration on The Empire State Building and that's why this creation is so powerful and capable to transform every space in a stunning scenario.

MATERIALS Body: Brass & Crystal Glass
STANDARD FINISHES Body: Gold plated
DIMENSIONS H 80 cm | 31,5" L 40 cm | 15,75" D 24 cm | 9,45"