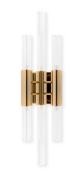

#### EMPIRE II

#### WALL

The elegant and extravagant lines of our Empire family deserve another homage in this Empire Wall II. This noble and sublime design is suitable for the most exquisite projects. The opulent layers of brass and crystal glass are a promise to inspire even more glamour.

MATERIALS Body: Brass & Crystal Glass STANDARD FINISHES Body: Gold plated

**DIMENSIONS** H 140 cm | 55,1" L 40 cm | 15,75" D 24 cm | 9,45"