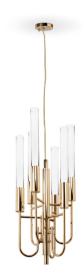

#### **EMPIRE**

#### CHANDELIER

Our Empire Chandelier is inspired by the stunning architecture of The Empire State Building. It's a masterpiece with an extravagant shape, capable of transforming every space into a stunning scenario. Due to its vigorous personality it creates an exclusive atmosphere.

MATERIALS Body: Brass & Crystal Glass STANDARD FINISHES Body: Gold plated

**DIMENSIONS** H 150 cm | 59" Diam. 100 cm | 39,4" Cord Height: Adjustable with 200 cm | 78,74"