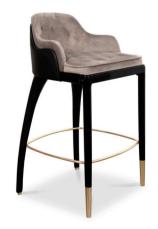

#### CHARLA DINING CHAIR

Charla dining chair is a splendid object of boundless elegance. This marvelous design is the perfect example of timeless lines with a modern twist, by using a complexity of luxurious materials, such as velvet, brass and lacquered wood.

MATERIALS Body: Brass, Leather & Velvet

STANDARD FINISHES Body: Polished brass, Black leather & Brown velvet

DIMENSIONS H 87 cm | 34,3" L 51 cm | 20,1" D 60 cm | 23,6" Seat Height: 47 cm | 18,5"

Seat Depth: 47 cm | 18,5"