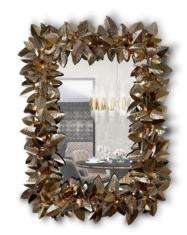

#### MCQUEEN RECTANGULAR

#### WALL LIGHT MIRROR

In line with the entire McQueen family, this McQueen Rectangular Light Mirror is a meticulously designed beauty object. The magnificent foliage is made of hammered brass with gold plated finish and a rhythmic luminosity of the Swarovski crystals.

MATERIALS Body: Brass, Mirror & Swarovski Crystals

**STANDARD FINISHES** Body: Hammered Brass, Gold plated, Smoked Black Mirror & Amber Swarovski Crystals

**DIMENSIONS** W 76 cm | 30" D 13 cm | 51,2" H 106 cm | 42"