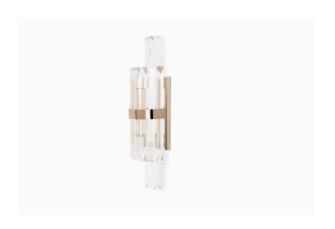

#### DRAYCOTT II

#### WALL

Following the footsteps of Draycott I wall, this wall lamp contemplates all details of the Draycott Tower in two tubes. For all that, the design remains delicate and exquisite.

Another wall lighting solution made of brass and crystal glass.

MATERIALS Body: Brass & Crystal Glass
STANDARD FINISHES Body: Gold plated

**DIMENSIONS** H 108 cm | 42,5" L 20 cm | 7,8" D 12 cm | 4,7"