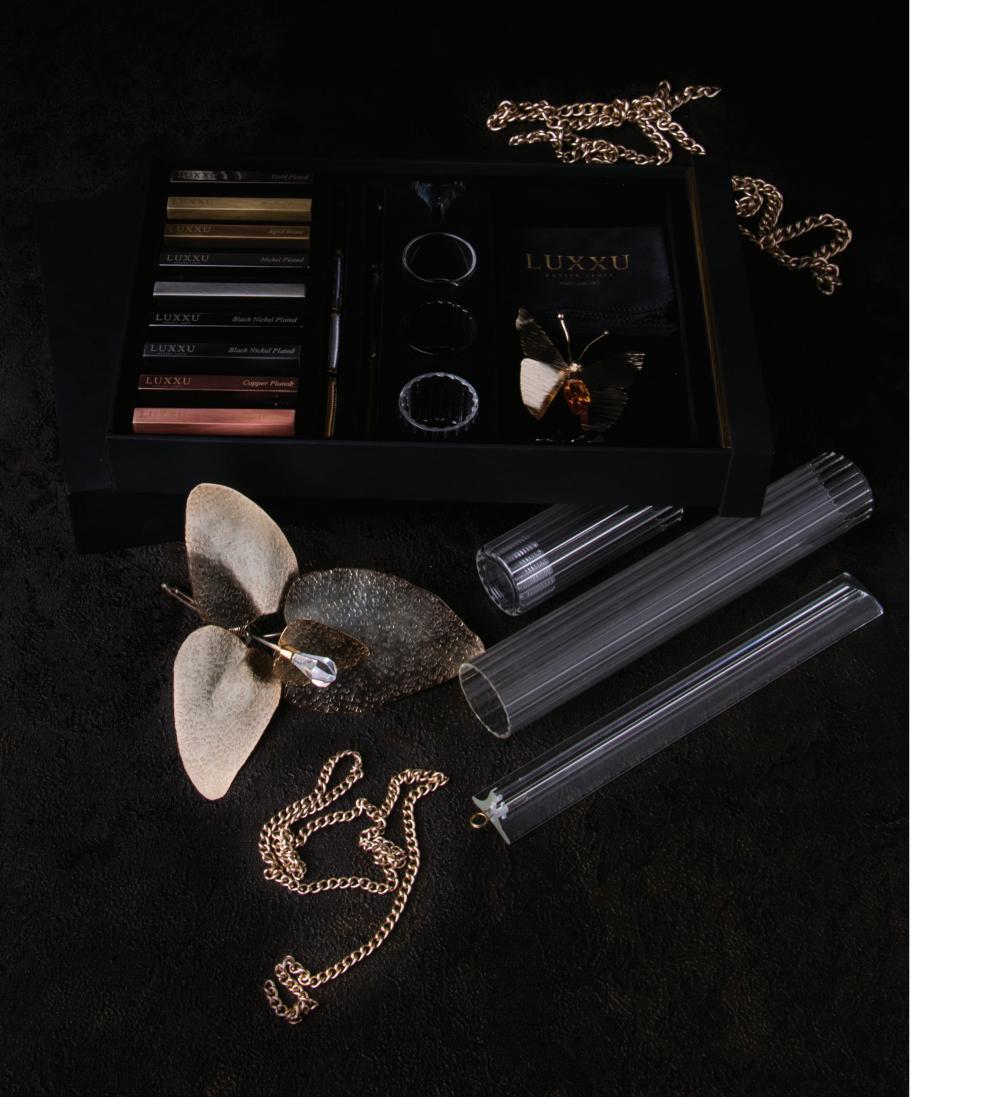

#### METAL FINISHES

GOLD PLATED

BRUSHED BRASS

NICKEL PLATED

BRUSHED NICKEL

BLACK NICKEL PLATED BRUSHED BLACK NICKEL

AGED BRASS

COPPER PLATED BRUSHED COPPER

CRYSTAL GLASS

CLEAR COLOUR

AMBER COLOUR

CLEAR COLOUR CRYSTAL TEAR

SWAROVSKI CRYSTALS

CRYSTAL COLOUR

AMBER COLOUR

GOLD TEAK COLOUR

AMBER COLOUR

BLACK COLOUR

\* Different Swarovski Crystal colors can be chosen under price consultation.

CORDS

GOLD TEXTILE

ESTREMOZ

BLACKTEXTILE

WHITE TEXTILE