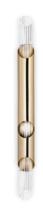

#### **DRAYCOTT I**

#### WALL

This lighting design was created to decorate the walls of your projects, with the best materials. Made with a simple tube of crystal glass and brass, this lighting design was created to decorate the walls of your project. Showing exuberance and simplicity at the same time, it's ideal to enlighten pieces of art like paintings or sculptures.

MATERIALS Body: Brass & Crystal Glass STANDARD FINISHES Body: Gold plated

**DIMENSIONS** H 100 cm | 39,4" L 10 cm | 3,9" D 12 cm | 4,7"