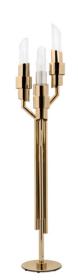

MATERIALS Body: Brass & Crystal Glass STANDARD FINISHES Body: Gold plated

**DIMENSIONS** H 156 cm | 61,4" Diam. 109 cm | 42,9" Cord Height: Adjustable with 200 cm | 78,74"

3 tubes like the original inspiration made in brass and crystal glass. Transmitting elegance and purity to every space, the reception or lo bby areas can be a perfect place for this gorgeous masterpiece.

MATERIALS Body: Brass & Crystal Glass STANDARD FINISHES Body: Gold plated

**DIMENSIONS** H 124 cm | 48,82" L 21,5 cm | 8,46" D 21,5 cm | 8,46" Cord Height: Adjustable with 200 cm | 78,74'