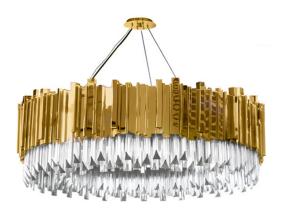

#### **EMPIRE**

#### CHANDELIER

Our Empire Chandelier is inspired by the stunning architecture of The Empire State Building. It's a masterpiece with an extravagant shape, capable of transforming every space into a stunning scenario. Due to its vigorous personality it creates an exclusive atmosphere.

MATERIALS Body: Brass & Crystal Glass STANDARD FINISHES Body: Gold plated

**DIMENSIONS** H 150 cm | 59" Diam. 100 cm | 39,4" Cord Height: Adjustable with 200 cm | 78,74"