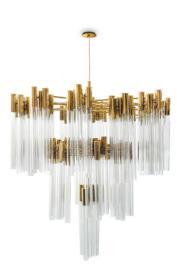

#### WATERFALL

#### CHANDELIER

The best handmade techniques, the high-quality materials as a gold plated brass, the smooth and elegant shapes of the ribbed fine tubes of crystal glass and the extraordinary circular levels sensations of waterfalls, shows the exquisite capacity of this masterpiece to fill a contemporary loft as well as luxury lobby.

MATERIALS Body: Brass & Crystal Glass STANDARD FINISHES Body: Gold plated

**DIMENSIONS** H 156 cm | 61,4" Diam. 109 cm | 42,9" Cord Height: Adjustable with 200 cm | 78,74"

3 tubes like the original inspiration made in brass and crystal glass. Transmitting elegance and purity to every space, the reception or lo bby areas can be a perfect place for this gorgeous masterpiece.