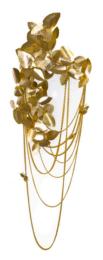

# MCQUEEN WALL

Made in brass with gold plated, handmade butterflies and majestic flowers, ending with the touch of the beautiful Swarovski crystals. The wall version of McQueen chandelier, evokes a dramatic and eccentric sensation of beauty.

MATERIALS Body: Brass & Crystals

STANDARD FINISHES Body: Hammered Brass & Gold plated

DIMENSIONS H 135 cm | 53,15" L 47 cm | 18,50" D 21 cm | 8,27"