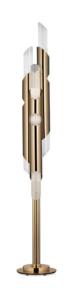

#### DRAYCOTT

#### FLOOR

Draycott takes a different posture to create an elegant standing gold plated brass item with subtle lines, complemented by delicate crystals tubes like the original inspiration.

MATERIALS Body: Brass & Crystal Glass STANDARD FINISHES Body: Gold plated **DIMENSIONS** H 183 cm | 72" Diam. 35 cm | 13,8"