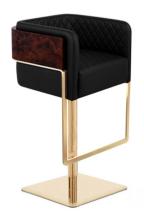

# NURA SWIVEL BAR CHAIR

With an uniquely shaped backrest, Nura Bar Chair is the ultimate expression of comfortable luxury. With a new feature with adjustable height and a swivel, combining a fantastic design with exclusive style and comfort, this chair is made of leather, brass, and wood. It's ideal for high-end bars with a glam yet cozy vibe.

MATERIALS Body: Wood, Brass, Leather & Velvet

STANDARD FINISHES Body: Polished brass, Black leather & Walnut Root

DIMENSIONS H 103cm | 40,6" L 60cm | 23,6" D 50cm | 19,7" Seat H 75cm | 29,5" Seat D 41cm | 16,1"