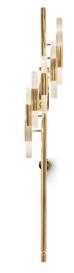

#### WATERFALL

#### FLOOR

Immerse into our Waterfall lighting, a series of ripped fine tubes of handmade crystal glass flowing over the tubular shapes in gold plated brass. An impressive presence in every ambiance made by master craftsman. A new glamorous expression of Waterfall light is given to accomplish a wider and complete range that will light your space.

MATERIALS Body: Brass, Marble & Crystal Glass
STANDARD FINISHES Body: Gold plated & Carrara marble
DIMENSIONS H 195 cm | 77,7" Diam. 42 cm | 17"