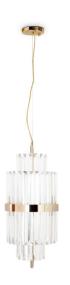

MATERIALS Body: Brass & Crystal Glass STANDARD FINISHES Body: Gold plated

**DIMENSIONS** H 156 cm | 61,4" Diam. 109 cm | 42,9" Cord Height: Adjustable with 200 cm | 78,74"

3 tubes like the original inspiration made in brass and crystal glass. Transmitting elegance and purity to every space, the reception or lo bby areas can be a perfect place for this gorgeous masterpiece.

MATERIALS Body: Brass & Crystal Glass STANDARD FINISHES Body: Gold plated

**DIMENSIONS** H 124 cm | 48,82" L 21,5 cm | 8,46" D 21,5 cm | 8,46" Cord Height: Adjustable with 200 cm | 78,74'