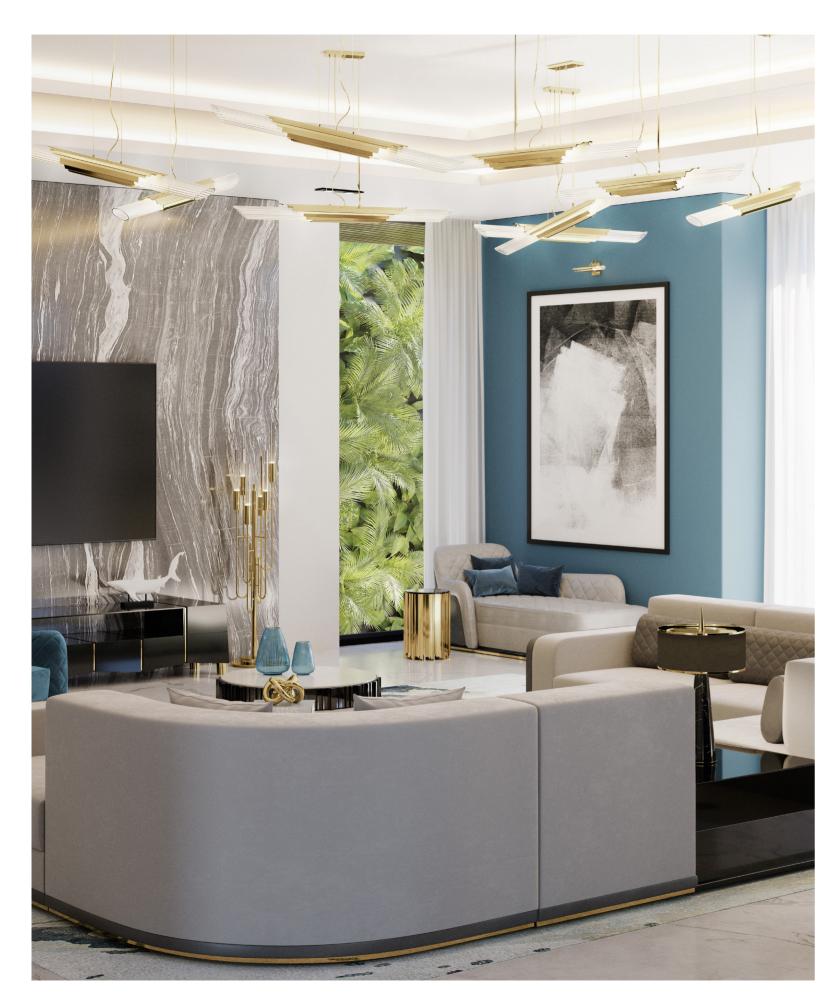

Tower in two tubes. For all that, the design remains delicate and exquisite.

Another wall lighting solution made of brass and crystal glass.

MATERIALS Body: Brass & Crystal Glass
STANDARD FINISHES Body: Gold plated

**DIMENSIONS** H 108 cm | 42,5" L 20 cm | 7,8" D 12 cm | 4,7"



# CHARLA II DINING CHAIR

Designed in brass, leather and wood featuring a soft velvet seat, the Charla II Dining Chair is a timeless piece of boundless elegance, ideal for a lavish dining room.

Blending luxury and comfort into one, it is a focal piece in the Charla family collection.

MATERIALS Body: Brass, Leather & Velvet

STANDARD FINISHES Body: Polished brass, Black leather & Brown velvet

DIMENSIONS H 87 cm | 34,3" L 51 cm | 20,1" D 60 cm | 23,6" Seat Height: 47 cm | 18,5"

Seat Depth: 47 cm | 18,5"

10





### HARPIA

#### SUSPENSION

Harpia Suspension takes every environment back to ancient Greece where power was a way of living. The vigorous eagle is emphasized by the razor-sharp crystal glass yet the sumptuous gold plated brass steals all the attentions of the room, has only a woman can do.

MATERIALS Body: Brass & Crystal Glass
STANDARD FINISHES Body: Gold plated

**DIMENSIONS** H 9 cm | 3,5" L 120 cm | 47,2" D 9 cm | 3,5" Cord Height: Adjustable with 200 cm | 78,74"



## GALA

#### PENDANT

The opulent Gala Pendant is a sign of times.

This everlasting light fits neatly into every ambiance.

A superb piece tied by a single string.

MATERIALS Body: Brass & Crystal Glass STANDARD FINISHES Body: Gold plated

**DIMENSIONS** H 82 cm | 63" Diam. 35 cm | 56" Cord Height: Adjustable with 2