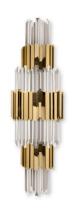

#### EMPIRE II

#### WALL

The elegant and extravagant lines of our Empire family deserve another homage in this Empire Wall II. This noble and sublime design is suitable for the most exquisite projects. The opulent layers of brass and crystal glass are a promise to inspire even more glamour.

MATERIALS Body: Brass & Crystal Glass STANDARD FINISHES Body: Gold plated

**DIMENSIONS** H 140 cm | 55,1" L 40 cm | 15,75" D 24 cm | 9,45"