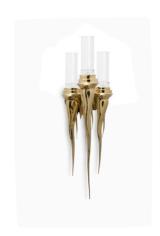

#### WALL

The elegant and extravagant lines of our Empire family deserve another homage in this Empire Wall II. This noble and sublime design is suitable for the most exquisite projects. The opulent layers of brass and crystal glass are a promise to inspire even more glamour.

MATERIALS Body: Brass & Crystal Glass STANDARD FINISHES Body: Gold plated

**DIMENSIONS** H 140 cm | 55,1" L 40 cm | 15,75" D 24 cm | 9,45"