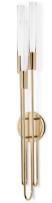

#### **DRAYCOTT I**

#### WALL

This lighting design was created to decorate the walls of your projects, with the best materials. Made with a simple tube of crystal glass and brass, this lighting design was created to decorate the walls of your project. Showing exuberance and simplicity at the same time, it's ideal to enlighten pieces of art like paintings or sculptures.

MATERIALS Body: Brass & Crystal Glass STANDARD FINISHES Body: Gold plated

**DIMENSIONS** H 100 cm | 39,4" L 10 cm | 3,9" D 12 cm | 4,7"