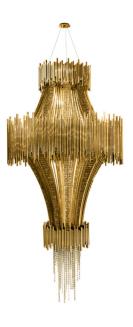

#### BABEL

#### CHANDELIER

Although the inspiration of this chandelier is still a myth, the elegance present in every crystal is real. We brought the fantasy of detail to reality through these magnificent and lush crystals.

MATERIALS Body: Brass & Crystal Glass
STANDARD FINISHES Body: Gold plated
DIMENSIONS H 233 cm | 91,73" Diam. 120 cm | 47,24"