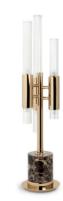

MATERIALS Body: Brass & Crystal Glass STANDARD FINISHES Body: Gold plated

**DIMENSIONS** H 156 cm | 61,4" Diam. 109 cm | 42,9" Cord Height: Adjustable with 200 cm | 78,74"

3 tubes like the original inspiration made in brass and crystal glass. Transmitting elegance and purity to every space, the reception or lo bby areas can be a perfect place for this gorgeous masterpiece.

MATERIALS Body: Brass & Crystal Glass STANDARD FINISHES Body: Gold plated

**DIMENSIONS** H 124 cm | 48,82" L 21,5 cm | 8,46" D 21,5 cm | 8,46" Cord Height: Adjustable with 200 cm | 78,74'