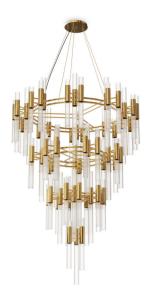

#### WATERFALL

#### CHANDELIER

The best handmade techniques, the high-quality materials as a gold plated brass, the smooth and elegant shapes of the ribbed fine tubes of crystal glass and the extraordinary circular levels sensations of waterfalls, shows the exquisite capacity of this masterpiece to fill a contemporary loft as well as luxury lobby.

MATERIALS Body: Brass & Crystal Glass STANDARD FINISHES Body: Gold plated

**DIMENSIONS** H 156 cm | 61,4" Diam. 109 cm | 42,9" Cord Height: Adjustable with 200 cm | 78,74"

3 tubes like the original inspiration made in brass and crystal glass. Transmitting elegance and purity to every space, the reception or lo bby areas can be a perfect place for this gorgeous masterpiece.