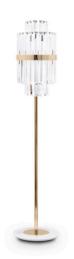

#### WATERFALL

#### FLOOR

Immerse into our Waterfall lighting, a series of ripped fine tubes of handmade crystal glass flowing over the tubular shapes in gold plated brass. An impressive presence in every ambiance made by master craftsman. A new glamorous expression of Waterfall light is given to accomplish a wider and complete range that will light your space.

MATERIALS Body: Brass, Marble & Crystal Glass
STANDARD FINISHES Body: Gold plated & Carrara marble
DIMENSIONS H 195 cm | 77,7" Diam. 42 cm | 17"