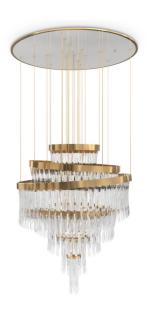

#### WATERFALL

#### CHANDELIER

The best handmade techniques, the high-quality materials as a gold plated brass, the smooth and elegant shapes of the ribbed fine tubes of crystal glass and the extraordinary circular levels sensations of waterfalls, shows the exquisite capacity of this masterpiece to fill a contemporary loft as well as luxury lobby.

MATERIALS Body: Brass & Crystal Glass STANDARD FINISHES Body: Gold plated

**DIMENSIONS** H 156 cm | 61,4" Diam. 109 cm | 42,9" Cord Height: Adjustable with 200 cm | 78,74"

3 tubes like the original inspiration made in brass and crystal glass. Transmitting elegance and purity to every space, the reception or lo bby areas can be a perfect place for this gorgeous masterpiece.