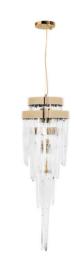

#### WATERFALL

#### CHANDELIER

The best handmade techniques, the high-quality materials as a gold plated brass, the smooth and elegant shapes of the ribbed fine tubes of crystal glass and the extraordinary circular levels sensations of waterfalls, shows the exquisite capacity of this masterpiece to fill a contemporary loft as well as luxury lobby.

MATERIALS Body: Brass & Crystal Glass STANDARD FINISHES Body: Gold plated

**DIMENSIONS** H 156 cm | 61,4" Diam. 109 cm | 42,9" Cord Height: Adjustable with 200 cm | 78,74"

3 tubes like the original inspiration made in brass and crystal glass. Transmitting elegance and purity to every space, the reception or lo bby areas can be a perfect place for this gorgeous masterpiece.

MATERIALS Body: Brass & Crystal Glass STANDARD FINISHES Body: Gold plated

**DIMENSIONS** H 124 cm | 48,82" L 21,5 cm | 8,46" D 21,5 cm | 8,46" Cord Height: Adjustable with 200 cm | 78,74'