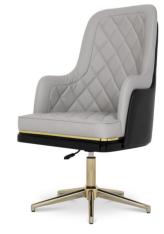

# CHARLA

#### OFFICE CHAIR

Its ergonomic shape ensures a right posture, which allows working comfortably for hours, and the best materials, velvet, brass and lacquered wood ensure high-quality.

All combined into one office chair, that ties comfort and luxury together. Timeless with a modern twist, Charla office Chair is an item of boundless elegance.

MATERIALS Body: Wood, Brass & Leather

STANDARD FINISHES Body: Polished Brass, Black Lacquer, Black Leather & Gray Leather

DIMENSIONS H 103 cm | 40,55" L 70 cm | 27,56" D 70 cm | 27,56" Seat Height: 45 cm | 17,71"

Seat Depth: 48 cm | 18,9"