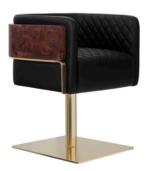

# NURA SWIVEL DINING CHAIR

Featuring a uniquely shaped backrest, Nura Dining Chair is the ultimate expression of cozy luxury. Shaped like an U, Nura is made of leather, brass and wood and provides an embracing comfort with the new function of adjustable size and swivel. Ideal for cozy yet glamorous dining rooms and restaurants.

MATERIALS Body: Wood, Brass & Leather

STANDARD FINISHES Body: Polished brass, Black leather & Walnut Root

DIMENSIONS H 68cm | 26,8" L 59cm | 23,2" D 54cm | 21,3" Seat H 44cm | 17,3" Seat D 44cm | 17,3"