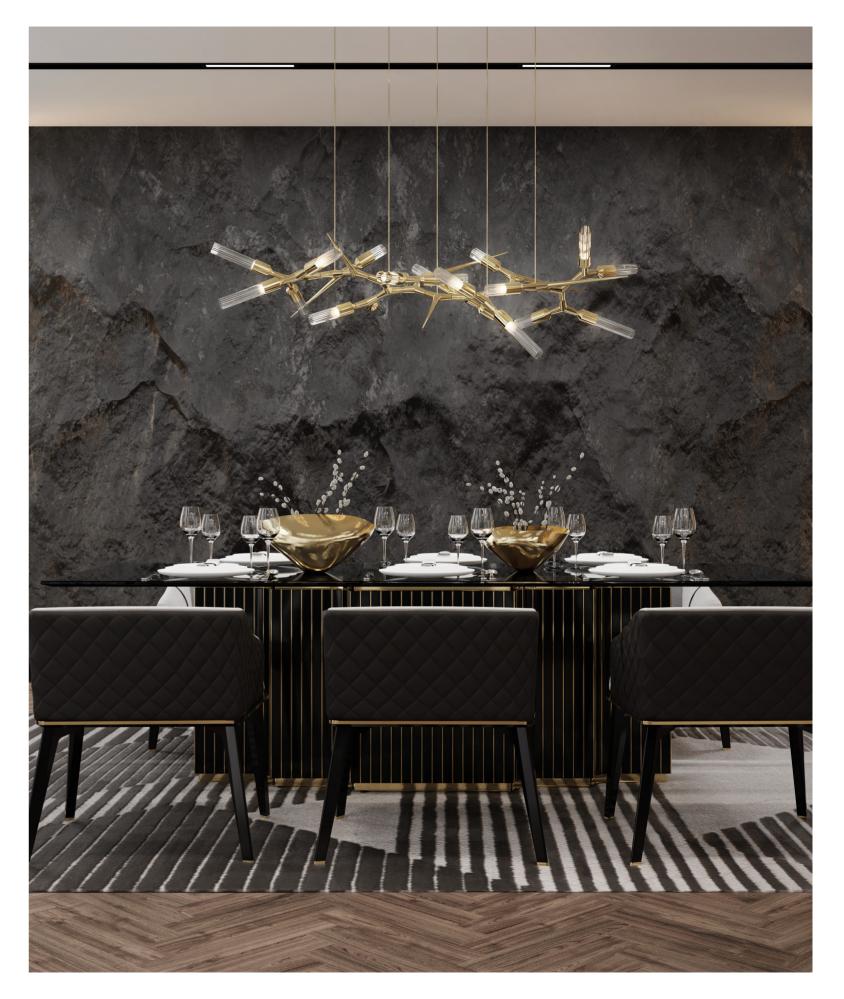

#### CHARLA DINING CHAIR

Charla dining chair is a splendid object of boundless elegance. This marvelous design is the perfect example of timeless lines with a modern twist, by using a complexity of luxurious materials, such as velvet, brass and lacquered wood.

MATERIALS Body: Brass, Leather & Velvet

STANDARD FINISHES Body: Polished brass, Black leather & Brown velvet

DIMENSIONS H 87 cm | 34,3" L 51 cm | 20,1" D 60 cm | 23,6" Seat Height: 47 cm | 18,5"

Seat Depth: 47 cm | 18,5"