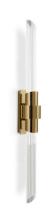

#### **DRAYCOTT I**

#### WALL

This lighting design was created to decorate the walls of your projects, with the best materials. Made with a simple tube of crystal glass and brass, this lighting design was created to decorate the walls of your project. Showing exuberance and simplicity at the same time, it's ideal to enlighten pieces of art like paintings or sculptures.

MATERIALS Body: Brass & Crystal Glass STANDARD FINISHES Body: Gold plated

**DIMENSIONS** H 100 cm | 39,4" L 10 cm | 3,9" D 12 cm | 4,7"