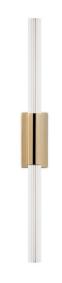

#### TYCHO SMALL

#### WALL

Following the creation line, the small version of Tycho Wall creates a cosmopolitan luxury environment that conveys an intimate lighting as its building inspiration and its reflection on the water. Brass with gold plated and crystal glass, ideal combination to be used with more than one piece.

MATERIALS Body: Brass & Crystal Glass
STANDARD FINISHES Body: Gold plated
DIMENSIONS H 70 cm | 27.5" L 13 cm | 5.1" D 20 cm | 7.87"