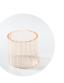

# EMPIRE CENTER TABLE

This center table has an extravagant shape of refinement and style. It is carefully made in brass and nero marquina marble. This is a combination between classic and modern design, perfect for every interior setting.

MATERIALS Body: Brass & Marble
STANDARD FINISHES Body: Gold plated & Nero marquina marble
DIMENSIONS H 40 cm | 15,75" Diam. 80 cm | 31,50"