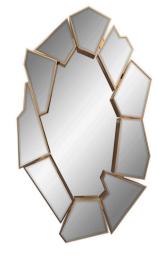

#### **EMPIRE**

MIRROR

Empire mirror found its inspiration in the extravagant and vigorous Empire

Collection. With its will to keep up with the Empire family high standards on exquisite
and exceptional design, the Empire mirror's powerful lines are the result of an
extraordinary precision of handmade techniques.

MATERIALS Body: Brass & Mirror

STANDARD FINISHES Body: Gold plated & Smoked Black Mirror

DIMENSIONS W 92cm | 36,2" D 5,8 cm | 2,3" H 173cm | 68,1"