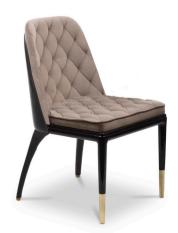

# CHARLA II DINING CHAIR

Designed in brass, leather and wood featuring a soft velvet seat, the Charla II Dining Chair is a timeless piece of boundless elegance, ideal for a lavish dining room.

Blending luxury and comfort into one, it is a focal piece in the Charla family collection.

MATERIALS Body: Brass, Leather & Velvet

STANDARD FINISHES Body: Polished brass, Black leather & Brown velvet

DIMENSIONS H 87 cm | 34,3" L 51 cm | 20,1" D 60 cm | 23,6" Seat Height: 47 cm | 18,5"

Seat Depth: 47 cm | 18,5"