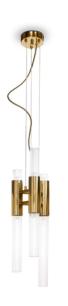

#### WATERFALL

#### CHANDELIER

The best handmade techniques, the high-quality materials as a gold plated brass, the smooth and elegant shapes of the ribbed fine tubes of crystal glass and the extraordinary circular levels sensations of waterfalls, shows the exquisite capacity of this masterpiece to fill a contemporary loft as well as luxury lobby.

MATERIALS Body: Brass & Crystal Glass STANDARD FINISHES Body: Gold plated

**DIMENSIONS** H 156 cm | 61,4" Diam. 109 cm | 42,9" Cord Height: Adjustable with 200 cm | 78,74"

3 tubes like the original inspiration made in brass and crystal glass. Transmitting elegance and purity to every space, the reception or lo bby areas can be a perfect place for this gorgeous masterpiece.