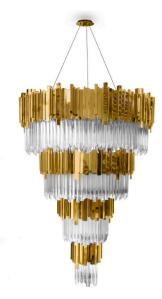

#### **EMPIRE**

#### CHANDELIER

Our Empire Chandelier is inspired by the stunning architecture of The Empire State Building. It's a masterpiece with an extravagant shape, capable of transforming every space into a stunning scenario. Due to its vigorous personality it creates an exclusive atmosphere.

MATERIALS Body: Brass & Crystal Glass STANDARD FINISHES Body: Gold plated

**DIMENSIONS** H 150 cm | 59" Diam. 100 cm | 39,4" Cord Height: Adjustable with 200 cm | 78,74"