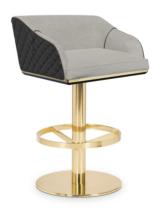

# CHARLA COUNTER STOOL

Part of the timeless Charla Collection, this elegant piece is made of high-quality materials, providing excellent comfort and an attractive design that is sure to become the center of attention. Available as both a bar chair and counter stool, this piece will be the perfect complement to your project.

MATERIALS Body: Brass, Leather & Velvet

STANDARD FINISHES Body: Polished brass, Black leather & Brown velvet

DIMENSIONS H 86 cm | 33,9" L 53 cm | 20,9" D 60 cm | 23,6" Seat Height: 65 cm | 25,6"

Seat Depth: 47 cm | 18,5"