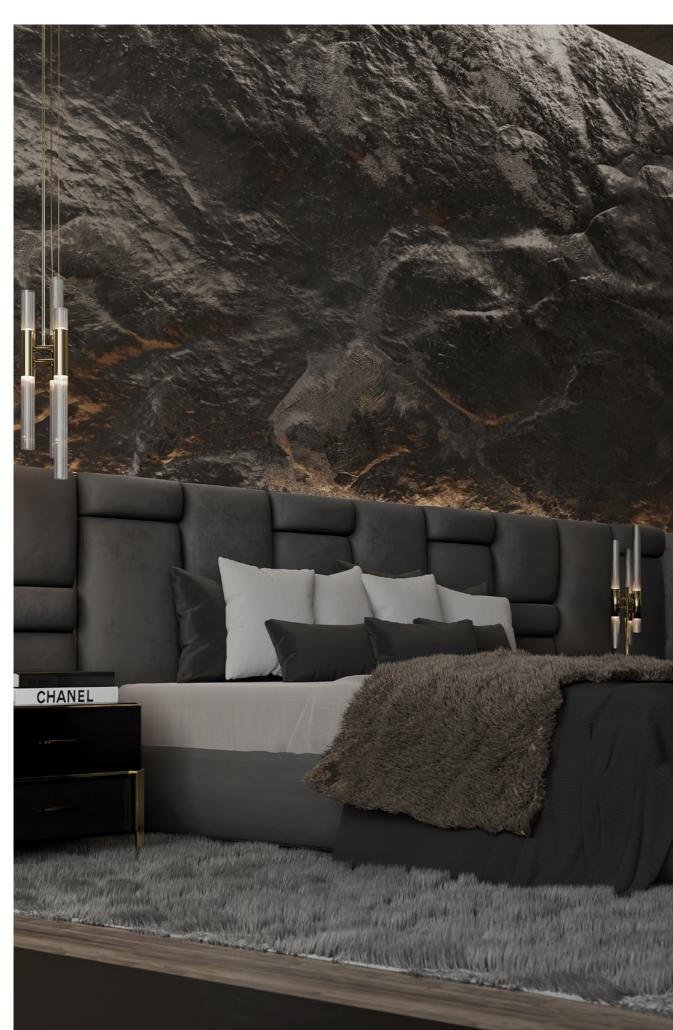

### CHÂTEAU BED

Inspired by the walls of French castles, the Chateâu bed highlights a majestic headboard that can transform any bedroom into the most exclusive chamber. It's a contemporary headboard made of leather and gold-plated brass bars that'll look great in any bedroom, modern or traditional.