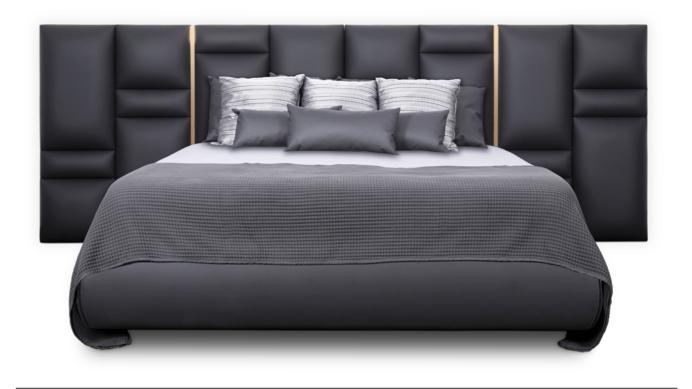

### CHÂTEAU BED

Inspired by the walls of French castles, the Chateâu bed highlights a majestic headboard that can transform any bedroom into the most exclusive chamber. It's a contemporary headboard made of leather and gold-plated brass bars that'll look great in any bedroom, modern or traditional.