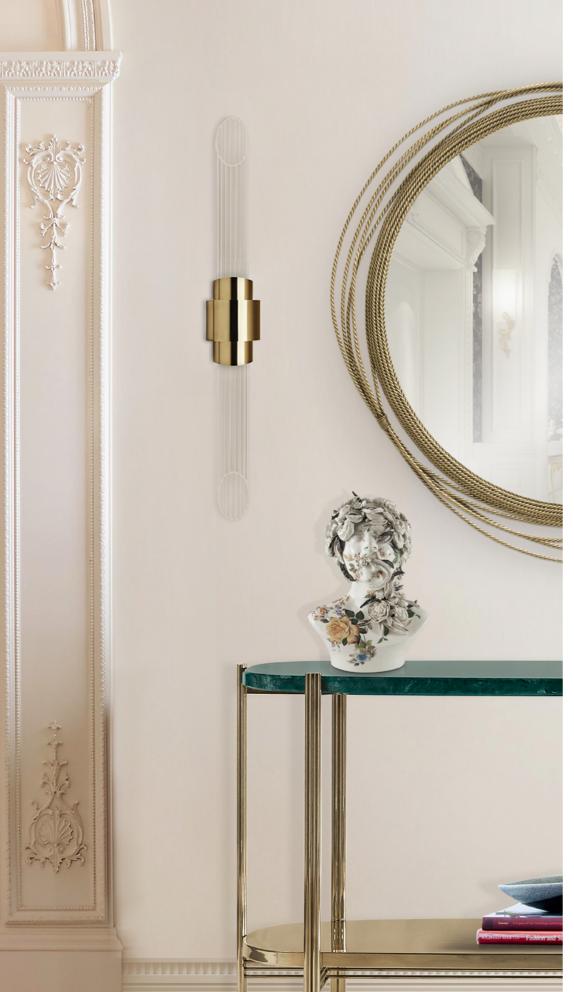

### BURJ WALL LAMP

This wall fixture, which is entirely constructed of gold-plated brass, exudes beauty and refinement. This item adds a wonderful touch to any area with its exquisite handcrafted crystal glass tubes.