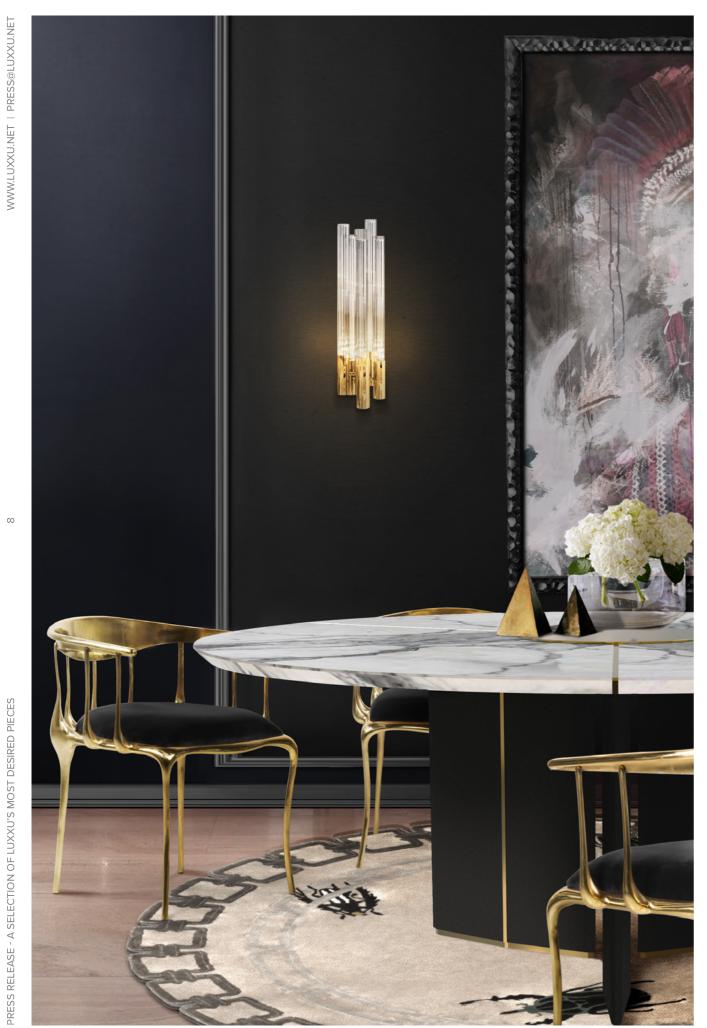

### BURJ WALL LAMP

This wall fixture, which is entirely constructed of gold-plated brass, exudes beauty and refinement. This item adds a wonderful touch to any area with its exquisite handcrafted crystal glass tubes.