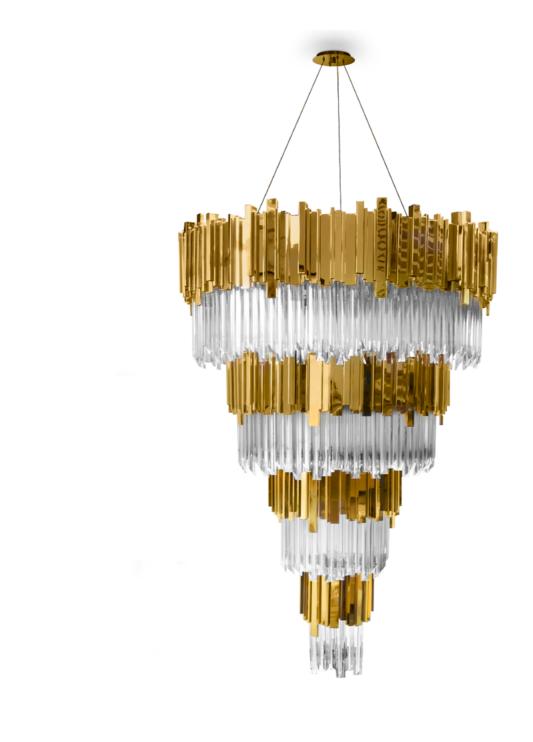

### EMPIRE CHANDELIER

The Empire State Building's magnificent architecture inspired our Empire chandelier. It's a work of art with an opulent shape capable of converting any area into a breathtaking scenario. It provides a unique environment due to its vivacious nature. It's the brand's icon and it is easily recognized anywhere.