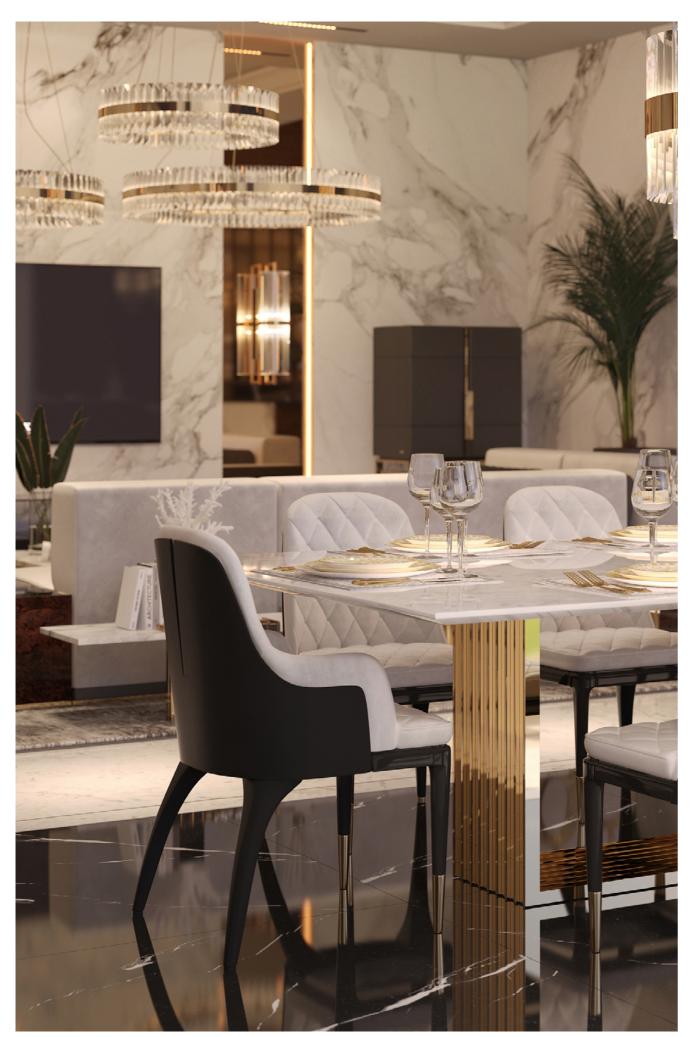

### APOTHEOSIS DINING TABLE

The Apotheosis dining table is a celebration of design and creativity, inspired by Greek mythology. The polished brass legs combined with the marble and wood top give this item a unique and stylish look. This combination and design represent the elevation of earthly things to godlike status and it defines the creation of something flawless. This item is the pinnacle of modern dining room luxury.

### CHARLA **DINING CHAIR**

The Charla Dining Chair is a magnificent work of unrivaled elegance. With magnificent aesthetics and comfortable touch, this creation embodies timeless lines with a modern twist. Thanks to the use of a variety of rich materials such as velvet, brass, and lacquered wood, Charla became the most craved dining chair of the brand.