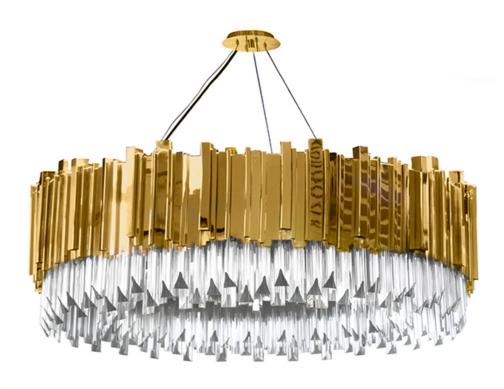

### EMPIRE CHANDELIER

The Empire State Building's magnificent architecture inspired our Empire chandelier. It's a work of art with an opulent shape capable of converting any area into a breathtaking scenario. It provides a unique environment due to its vivacious nature. It's the brand's icon and it is easily recognized anywhere.