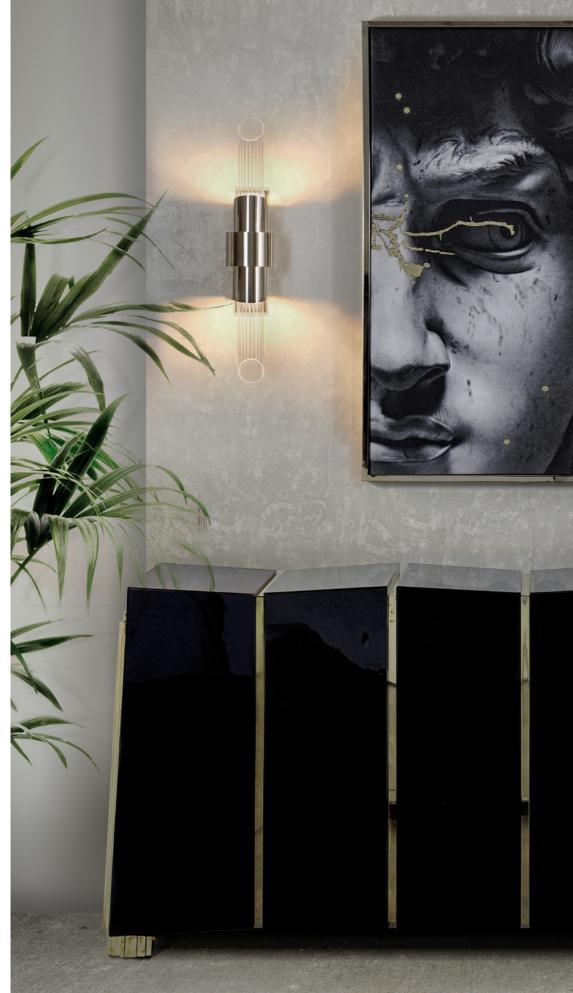

### TYCHO WALL LAMP

This lamp is just like a discovery that draws from the past an opportunity to see beyond. Inspired by the world's most unique planetarium and its reflection on the lake, this intimate lighting conveys through materials such as gold-plated brass and crystal glass. Ideal to be used as a single wall light or in conjunction with other components in the same space.

## TYCHO SMALL WALL LAMP

PRESS RELEASE - A SELECTION OF LUXXU'S MOST DESIRED PIECES

The smaller version of Tycho Wall, following the creative line, offers a cosmopolitan luxury atmosphere with intimate lighting inspired by the reflection on the water. The combination of gold-plating brass with crystal glass is suitable for usage with several pieces.