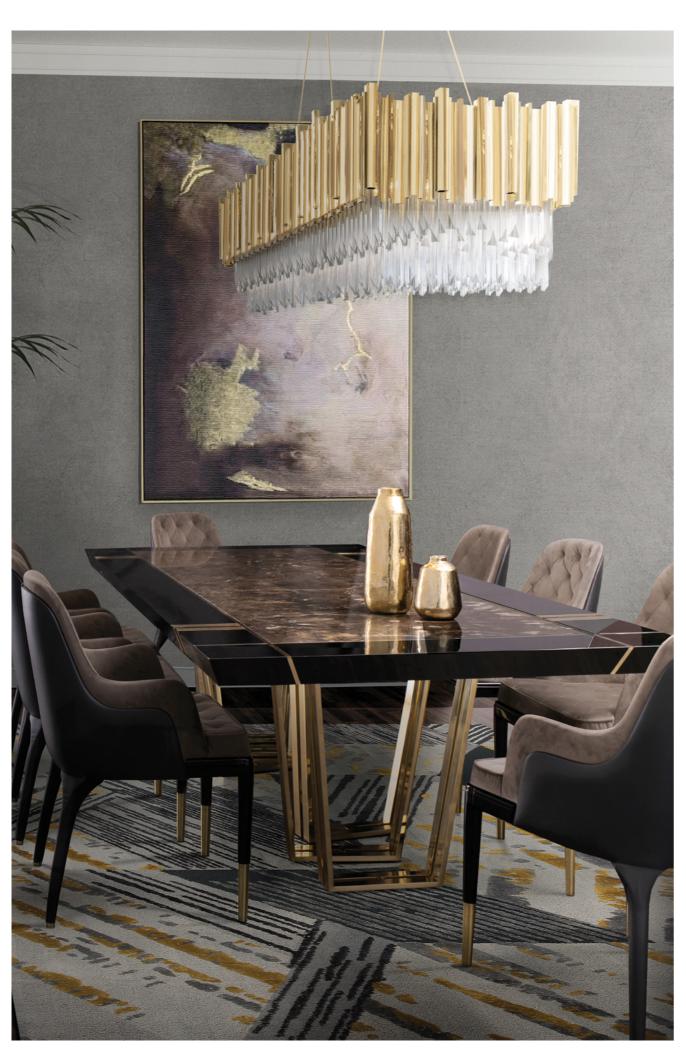

### APOTHEOSIS DINING TABLE

The Apotheosis dining table is a celebration of design and creativity, inspired by Greek mythology. The polished brass legs combined with the marble and wood top give this item a unique and stylish look. This combination and design represent the elevation of earthly things to godlike status and it defines the creation of something flawless. This item is the pinnacle of modern dining room luxury.