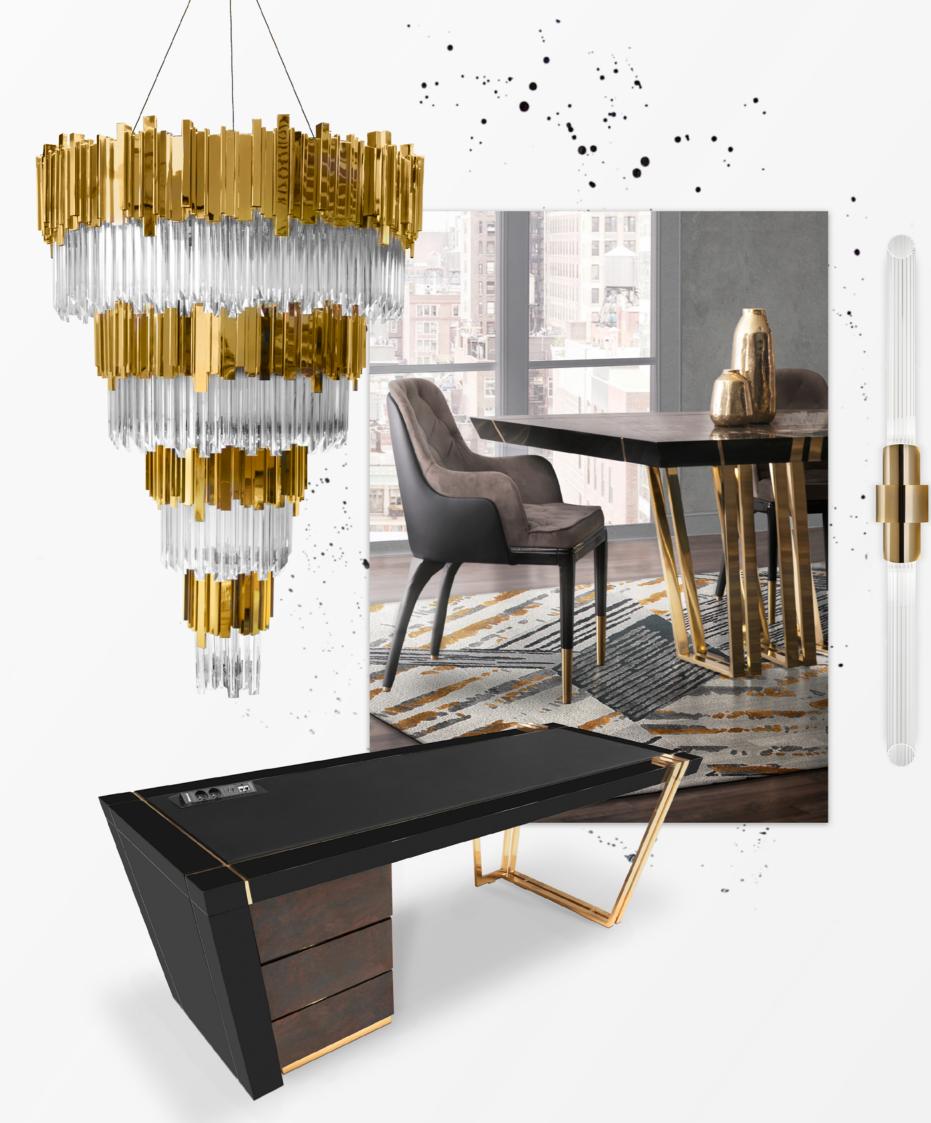

### EMPIRE CHANDELIER

The Empire State Building's magnificent architecture inspired our Empire chandelier. It's a work of art with an opulent shape capable of converting any area into a breathtaking scenario. It provides a unique environment due to its vivacious nature. It's the brand's icon and it is easily recognized anywhere.

### BURJ WALL LAMP

This wall fixture, which is entirely constructed of gold-plated brass, exudes beauty and refinement. This item adds a wonderful touch to any area with its exquisite handcrafted crystal glass tubes.

### APOTHEOSIS DESK

The Apotheosis Desk, inspired by Greek mythology, is a bold statement piece that will enhance any project. This office desk is the ultimate exhibition of elegance, refinement and utility coming together as one in a beautiful encounter of brilliant craftsmanship and inventive design. It is equipped with a USB connection for optimum accessibility.

### APOTHEOSIS DINING TABLE

The Apotheosis dining table is a celebration of design and creativity, inspired by Greek mythology. The polished brass legs combined with the marble and wood top give this item a unique and stylish look. This combination and design represent the elevation of earthly things to godlike status and it defines the creation of something flawless. This item is the pinnacle of modern dining room luxury.

### CHARLA **DINING CHAIR**

The Charla Dining Chair is a magnificent work of unrivaled elegance. With magnificent aesthetics and comfortable touch, this creation embodies timeless lines with a modern twist. Thanks to the use of a variety of rich materials such as velvet, brass, and lacquered wood, Charla became the most craved dining chair of the brand.