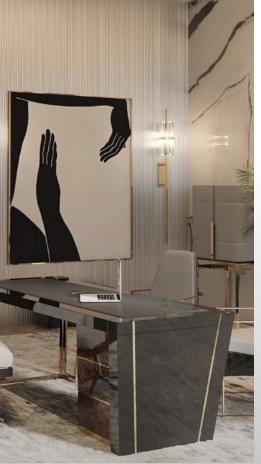

### APOTHEOSIS DESK

The Apotheosis Desk, inspired by Greek mythology, is a bold statement piece that will enhance any project. This office desk is the ultimate exhibition of elegance, refinement and utility coming together as one in a beautiful encounter of brilliant craftsmanship and inventive design. It is equipped with a USB connection for optimum accessibility.