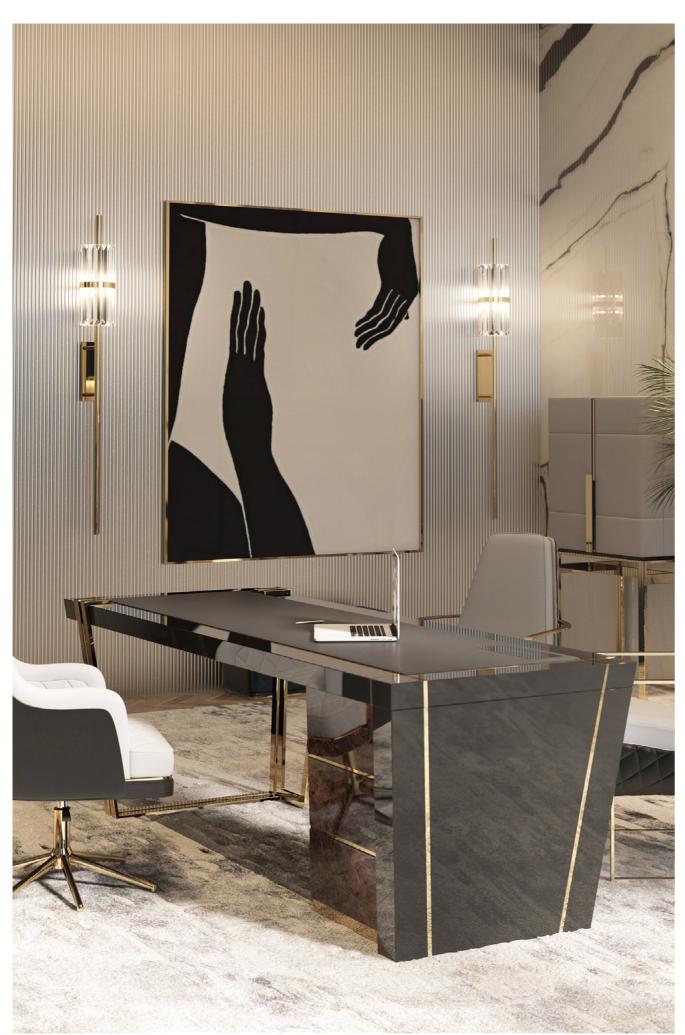

### APOTHEOSIS DESK

The Apotheosis Desk, inspired by Greek mythology, is a bold statement piece that will enhance any project. This office desk is the ultimate exhibition of elegance, refinement and utility coming together as one in a beautiful encounter of brilliant craftsmanship and inventive design. It is equipped with a USB connection for optimum accessibility.