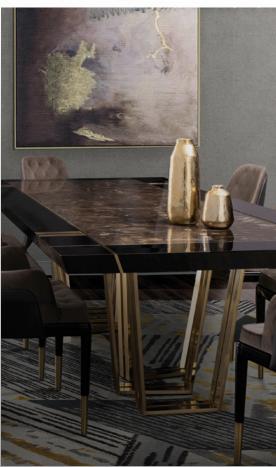

### APOTHEOSIS DINING TABLE

The Apotheosis dining table is a celebration of design and creativity, inspired by Greek mythology. The polished brass legs combined with the marble and wood top give this item a unique and stylish look. This combination and design represent the elevation of earthly things to godlike status and it defines the creation of something flawless. This item is the pinnacle of modern dining room luxury.