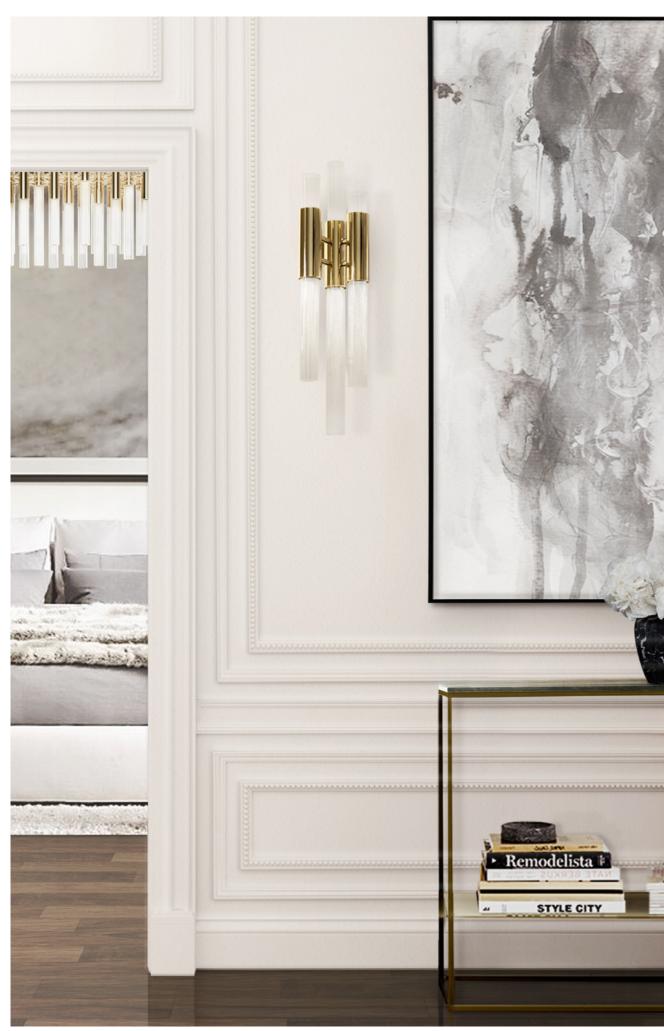

### BURJ WALL LAMP

This wall fixture, which is entirely constructed of gold-plated brass, exudes beauty and refinement. This item adds a wonderful touch to any area with its exquisite handcrafted crystal glass tubes.