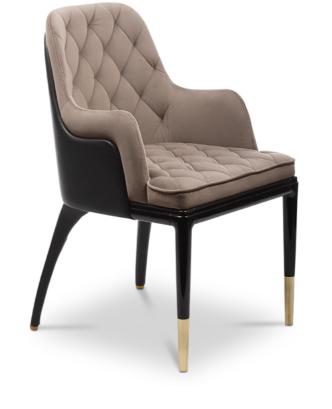

### CHARLA **DINING CHAIR**

The Charla Dining Chair is a magnificent work of unrivaled elegance. With magnificent aesthetics and comfortable touch, this creation embodies timeless lines with a modern twist. Thanks to the use of a variety of rich materials such as velvet, brass, and lacquered wood, Charla became the most craved dining chair of the brand.