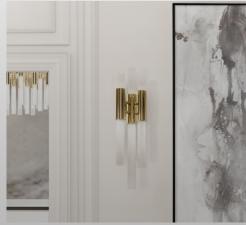

### BURJ WALL LAMP

This wall fixture, which is entirely constructed of gold-plated brass, exudes beauty and refinement. This item adds a wonderful touch to any area with its exquisite handcrafted crystal glass tubes.