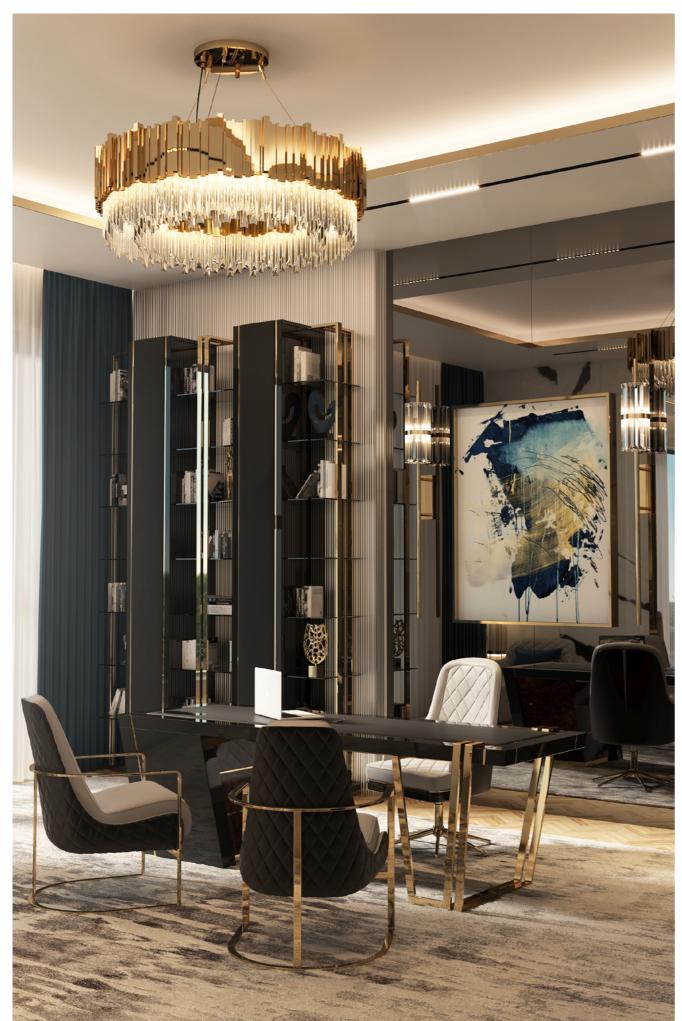

### EMPIRE CHANDELIER

The Empire State Building's magnificent architecture inspired our Empire chandelier. It's a work of art with an opulent shape capable of converting any area into a breathtaking scenario. It provides a unique environment due to its vivacious nature. It's the brand's icon and it is easily recognized anywhere.

### APOTHEOSIS DESK

The Apotheosis Desk, inspired by Greek mythology, is a bold statement piece that will enhance any project. This office desk is the ultimate exhibition of elegance, refinement and utility coming together as one in a beautiful encounter of brilliant craftsmanship and inventive design. It is equipped with a USB connection for optimum accessibility.