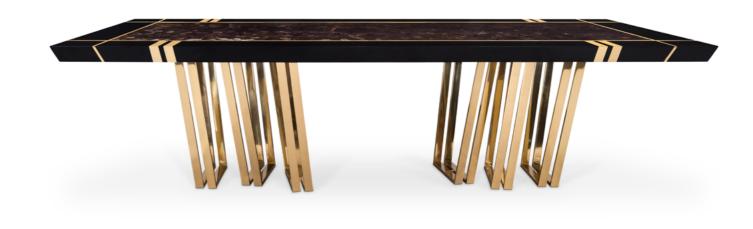

### APOTHEOSIS DINING TABLE

The Apotheosis dining table is a celebration of design and creativity, inspired by Greek mythology. The polished brass legs combined with the marble and wood top give this item a unique and stylish look. This combination and design represent the elevation of earthly things to godlike status and it defines the creation of something flawless. This item is the pinnacle of modern dining room luxury.