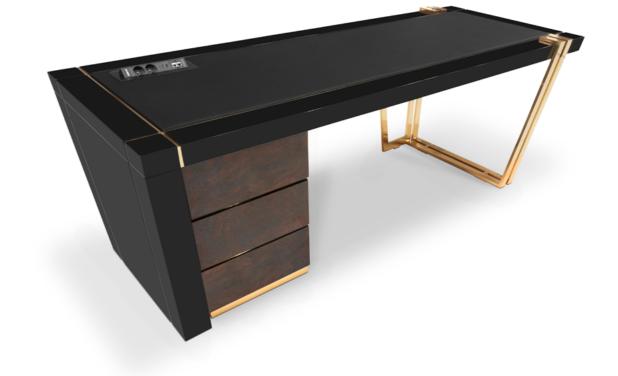

### APOTHEOSIS DESK

The Apotheosis Desk, inspired by Greek mythology, is a bold statement piece that will enhance any project. This office desk is the ultimate exhibition of elegance, refinement and utility coming together as one in a beautiful encounter of brilliant craftsmanship and inventive design. It is equipped with a USB connection for optimum accessibility.