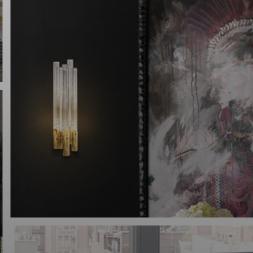

### WATERFALL WALL LAMP

This piece is inspired by the natural sense of waterfalls. Made of gold-plated brass and handcrafted crystal glass tubes, this wall lighting is both attractive and contemporary.