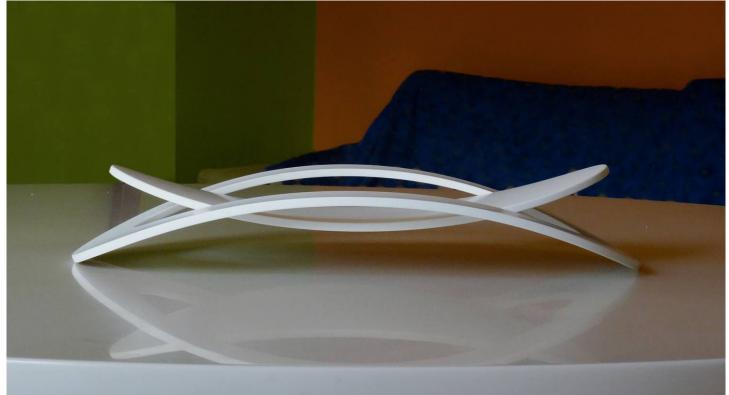

## "Lunar Disc"

Centerpiece and fruit bowl in DuPont ™ Corian® and fusion glass

The simplicity of the shapes give a unique elegance.

Exclusive materials and in combination with each other enhance the beauty of this object even more. Very suitable for a gift, it goes well with all modern furnishings. The light rocking, resulting from the ellipsoidal shape of the base, does not preclude the stability of the object and gives it that drop of curiosity that almost pushes you to touch it. . . These are two thermo-formed elements in Corian, one of which rests on the other