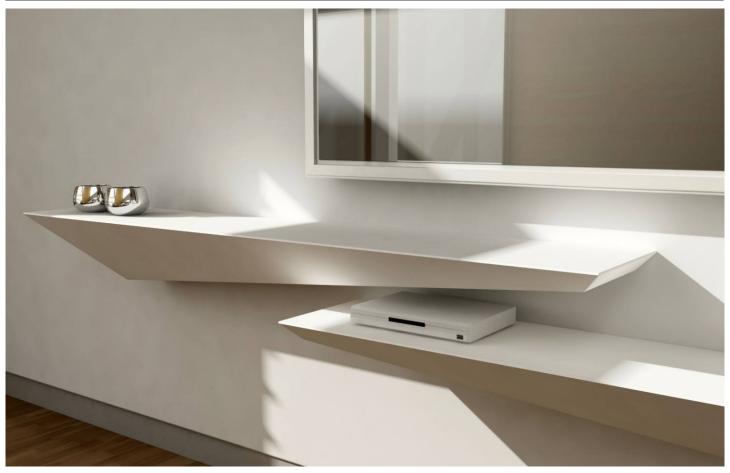

## Description

The "Tzeno" shelf furnishes the wall with harmony. The shapes are inspired by "Stealth" aircraft with a strong and modern design. The tapered profile creates a pleasant dynamic effect.

Your guests will be impressed by seeing such an exclusive item !!. Shelves suitable for furnishing even large walls. They are made in various finishes. Designed to be used individually or in combination with each other: as an entrance console, with a mirror, a painting, they are able to complete the large spaces occupied by large wall-mounted TVs ... in short, they have many possibilities of use. With just a few elements, spaces can be given a simple, elegant and very exclusive style

## The mounting system

The box-like and tapered shape hides an extremely simple and immediate assembly system.

### Materials and variants

The shelves are made of smooth matt white painted aluminum. Other RAL colors possible on request. Also on request in matt white Corian®, or in solid blockboard with the following wood essences: