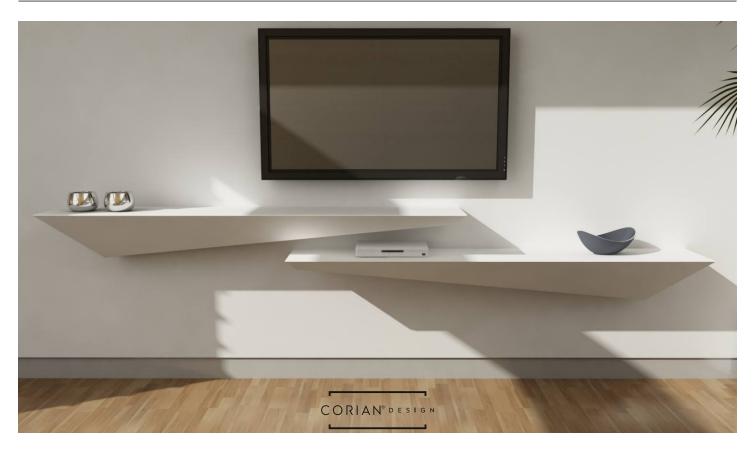

## Description

The "Tzeno" shelf furnishes the wall with harmony. The shapes are inspired by "Stealth" aircraft with a strong and modern design. The tapered profile creates a pleasant dynamic effect.

Your guests will be impressed by seeing such an exclusive item !!. Shelves suitable for furnishing even large walls. They are made in various finishes. Designed to be used individually or in combination with each other: as an entrance console, with a mirror, a painting, they are able to complete the large spaces occupied by large wall-mounted TVs ... in short, they have many possibilities of use. With just a few elements, spaces can be given a simple, elegant and very exclusive style

## The mounting system

The box-like and tapered shape hides an extremely simple and immediate assembly system.

### Materials and variants

The shelves are made of smooth matt white painted aluminum. Other RAL colors possible on request. Also on request in matt white Corian®, or in solid blockboard with the following wood essences: