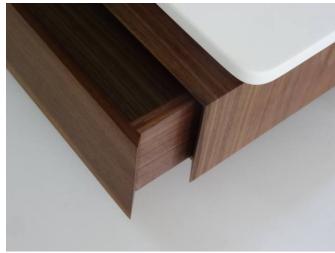

We have preferred the ancient technique also because when you open the drawer, you will hear the natural sound of wood flowing; they are very small differences but for us they represent an internal elegance that some people are able to taste.