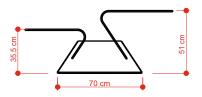

## Description:

Table top in DuPont ™ Corian® with a thickness of 1.2 cm. Slight bevel on the edge. Matt smoothing \* on all visible sides. - Simplicity with minimal sections; it is the archetype of the table. Design Ezio Colombrino. Its elegance is given by the right proportions and simplicity. Pure and essential form where everything is at a minimum. It is made with the best materials.

Structure in polished or satin stainless steel. All made by hand.

The base being in STAINLESS STEEL tubular will not have any perishable treatment over time such as chrome plating or other: pure and simple polished or hand-brushed stainless steel. This table, due to the excellent quality of its two components (DuPont ™ Corian® and stainless steel), can be used both inside and outside homes).

#### Dimensions

The tables are all 74 cm high 180 x 92 cm

200 x 92 cm

220 x 92 cm

240 x 120 cm

150 x 150 cm

product details