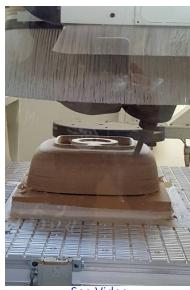

The objects are modeled in 3D with software such as Catia, SpaceClaim, 3Dstudio and other programs that verify their functionality as well as crash tests and more. We personally build the molds for objects to be made in thermofolding using materials such as Corian® or other composite materials. The files are transformed into machine language and then the cuts of the parts are made with state-of-the-art 5-axis CNC machines; for wood, Corian® and metal.

www.lunedesign.it

Corian® objects made of thermo-folding

Corian® objects cut with 5 Axis CNC

Aluminum shelf processing - il Lattomiere

Reception for Kiton - Corian® coated steel beams

See Video