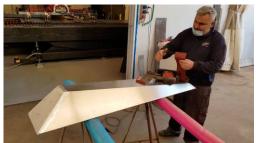

www.lunedesign.it

Corian® objects made of thermo-folding

Corian® objects cut with 5 Axis CNC

Aluminum shelf processing - il Lattomiere

Reception for Kiton - Corian® coated steel beams

See Video

#### Length 110 cm

Depth 30 cm Max height 19 cm

product sheet click here

For any finishing / color customizations, send the request to

CNC laser bending and cutting- Cute Lite Penta 8000 watt plus tube