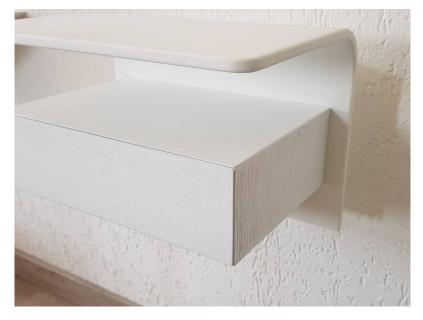

# Wall-hung bedside table with drawer and double support surface

Essential and clean shape. It fits perfectly next to all modern bed headboards. It takes up minimal space.

The wall suspension allows you to clean the floor easily allowing the best hygiene.

The curved top uses the property of thermo-folding typical of Corian®.

In a single element elegance and practicality.

It attaches to the wall with a very simple system. On specific request we give the possibility to bring the electrical sockets on the side which are thus hidden and more comfortable even the wires of lamps and mobile phones will be hidden.

We have preferred the ancient technique also because when you open the drawer, you will hear the natural sound of wood flowing; they are very small differences but for us they represent an internal elegance that some people are able to taste.

Oak wood treated with visible grain- Matt white

product details