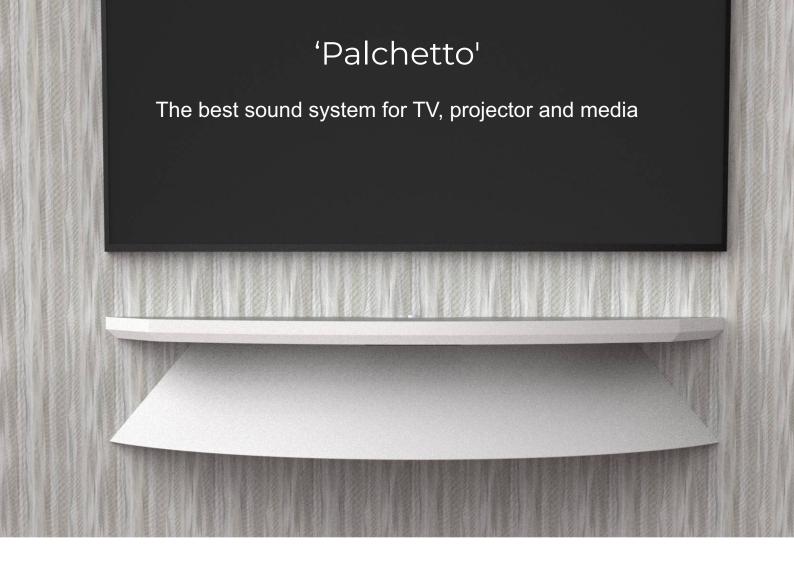

## Description

The "Tzeno" shelf furnishes the wall with harmony. The shapes are inspired by "Stealth" aircraft with a strong and modern design. The tapered profile creates a pleasant dynamic effect.

Your guests will be impressed by seeing such an exclusive item !!. Shelves suitable for furnishing even large walls. They are made in various finishes. Designed to be used individually or in combination with each other: as an entrance console, with a mirror, a painting, they are able to complete the large spaces occupied by large wall-mounted TVs ... in short, they have many possibilities of use. With just a few elements, spaces can be given a simple, elegant and very exclusive style

## The mounting system

The box-like and tapered shape hides an extremely simple and immediate assembly system.