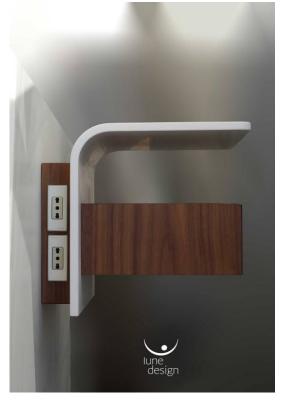

# Wall-hung bedside table with drawer and double support surface

Essential and clean shape. It fits perfectly next to all modern bed headboards. It takes up minimal space.

The wall suspension allows you to clean the floor easily allowing the best hygiene.

The curved top uses the property of thermo-folding typical of Corian®.

In a single element elegance and practicality.

It attaches to the wall with a very simple system. On specific request we give the possibility to bring the electrical sockets on the side which are thus hidden and more comfortable even the wires of lamps and mobile phones will be hidden.

We have preferred the ancient technique also because when you open the drawer, you will hear the natural sound of wood flowing; they are very small differences but for us they represent an internal elegance that some people are able to taste.