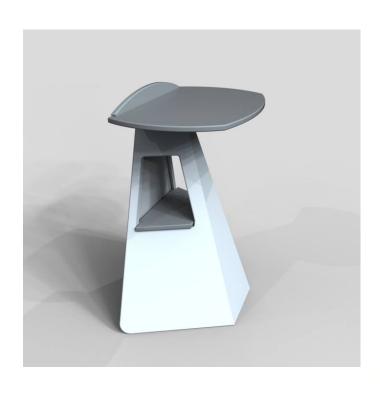

See the video: click here

'Virgola' is a coffee table that fits well near the sofas.

The retractable wheels allow the table to be moved with extreme ease allowing maximum cleaning. The high surface is very convenient for resting the notebook when using it on the sofa or in bed. Base in various types of wood. The Corian tops fit into the wooden base; they are interchangeable and give three different combinations of the tops in height