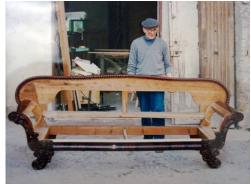

Franco Trivelli

Franco Trivelli, Naples - 1963. Carpenter for several generations. He starts working in his father's shop as a child. . We have been working together for over 15 years and when we go to buy wood to make our products, I am struck by the fact that he feels the wood under the touch of his hand, smells it ... and with ancient wisdom, he manages to choose the right one. !!. Wood is his whole world

Our artisan production continues in the tradition. From father to son, ancient and rare cabinet-making and processing techniques are handed down. These techniques are the basis for a new and modern approach to our new craftsmanship; both with traditional materials and with the most innovative ones.