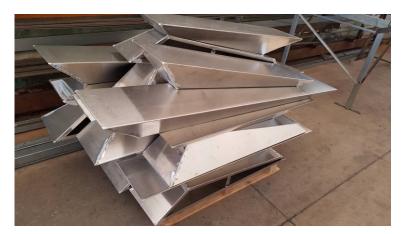

See the video: CLICK HERE

Modules composed of 4 elements made with 3 mm folded aluminum plates. Cute Lite Penta laser bending and cutting, 8000 watt plus tube.

Shelves with aluminum structural bars. The bracing system integrated in the shelves gives excellent stability to the bookcase: the only bookcase that supports...the weight of your knowledge!

## Ecodesign for a correct end of cycle of the object:

- Monomaterial: aluminum only, for complete recycling
- Completely disassembled- Lightweight and resistant to be transported or shipped
- No paints: natural aluminum brushed with beeswax