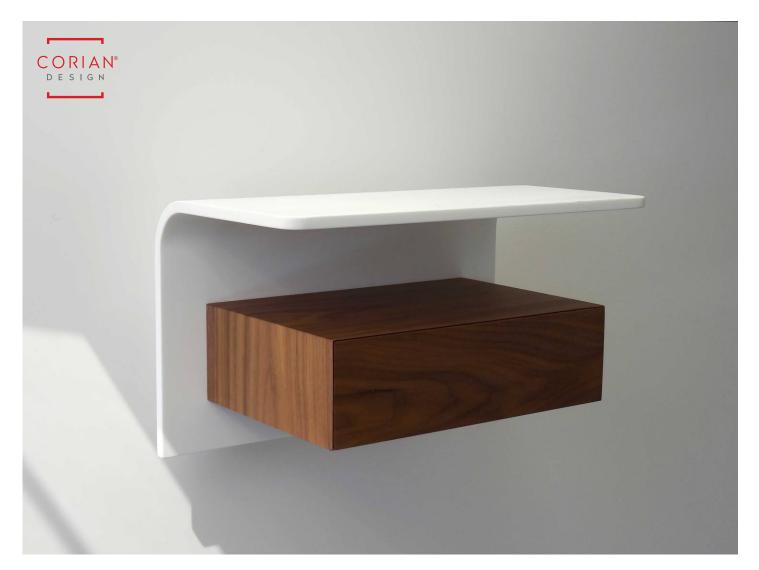

# Wall-hung bedside table with drawer and double support surface

Essential and clean shape. It fits perfectly next to all modern bed headboards. It takes up minimal space.

The wall suspension allows you to clean the floor easily allowing the best hygiene.

The curved top uses the property of thermo-folding typical of Corian®.

In a single element elegance and practicality.

It attaches to the wall with a very simple system. On specific request we give the possibility to bring the electrical sockets on the side which are thus hidden and more comfortable even the wires of lamps and mobile phones will be hidden.

Oak wood treated with visible grain- Matt white

product details