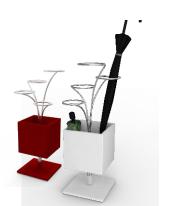

## Description

Umbrella stand designed to accommodate a large amount of umbrellas of all sizes and to impeccably collect all possible water dripping from the umbrellas, avoiding wetting the floor in any way.

Design: arch. Ezio Colombrino.

The metal rings, in their shape and size, are designed to give stability when you have to accommodate a large number of umbrellas.

The smaller folding umbrellas can be placed directly in the cube so that they can be easily picked up even when the umbrella stand is full.

The rings that make up the central part are in brushed stainless steel and give a truly original look to the object.

The umbrella stand is made of water-repellent materials ideal for being in contact with water.

Inside, on the bottom, an elegant red support of 'pyramid-shaped' ashlar polyurethane foam, fixes the possible movement of the umbrella, at the same time, it allows to easily eliminate the accumulation of water.

This interesting element stops the tips of the umbrellas and makes sure that they can be inserted freely in every part and not necessarily in the metal circles. The latter are only needed in an umbrella overcrowding, in public offices or waiting rooms.