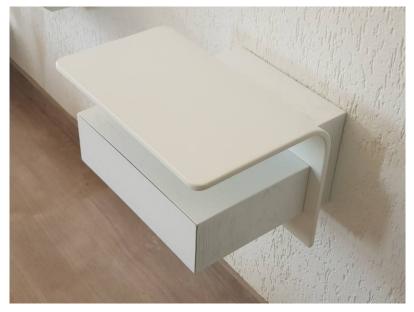

# Wall-hung bedside table with drawer and double support surface

Essential and clean shape. It fits perfectly next to all modern bed headboards. It takes up minimal space.

The wall suspension allows you to clean the floor easily allowing the best hygiene.

The curved top uses the property of thermo-folding typical of Corian®.

In a single element elegance and practicality.

It attaches to the wall with a very simple system. On specific request we give the possibility to bring the electrical sockets on the side which are thus hidden and more comfortable even the wires of lamps and mobile phones will be hidden.

We have preferred the ancient technique also because when you open the drawer, you will hear the natural sound of wood flowing; they are very small differences but for us they represent an internal elegance that some people are able to taste.

Oak wood treated with visible grain- Matt white

product details