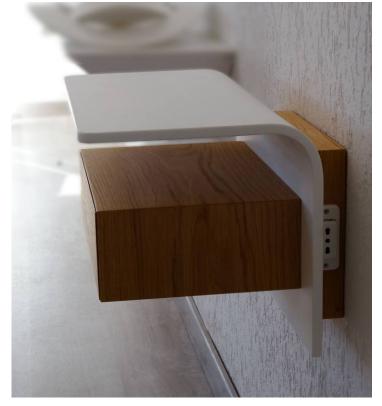

# Wall-hung bedside table with drawer and double support surface

Essential and clean shape. It fits perfectly next to all modern bed headboards. It takes up minimal space.

The wall suspension allows you to clean the floor easily allowing the best hygiene.

The curved top uses the property of thermo-folding typical of Corian®.

In a single element elegance and practicality.

It attaches to the wall with a very simple system. On specific request we give the possibility to bring the electrical sockets on the side which are thus hidden and more comfortable even the wires of lamps and mobile phones will be hidden.

We have preferred the ancient technique also because when you open the drawer, you will hear the natural sound of wood flowing; they are very small differences but for us they represent an internal elegance that some people are able to taste.

Oak wood treated with visible grain- Matt white

product details