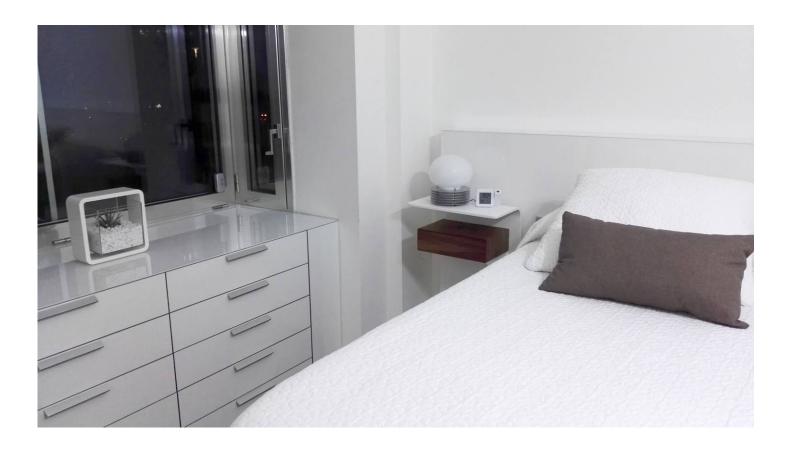

# Wall-hung bedside table with drawer and double support surface

Essential and clean shape. It fits perfectly next to all modern bed headboards. It takes up minimal space.

The wall suspension allows you to clean the floor easily allowing the best hygiene.

The curved top uses the property of thermo-folding typical of Corian®.

In a single element elegance and practicality.

It attaches to the wall with a very simple system. On specific request we give the possibility to bring the electrical sockets on the side which are thus hidden and more comfortable even the wires of lamps and mobile phones will be hidden.

We have preferred the ancient technique also because when you open the drawer, you will hear the natural sound of wood flowing; they are very small differences but for us they represent an internal elegance that some people are able to taste.