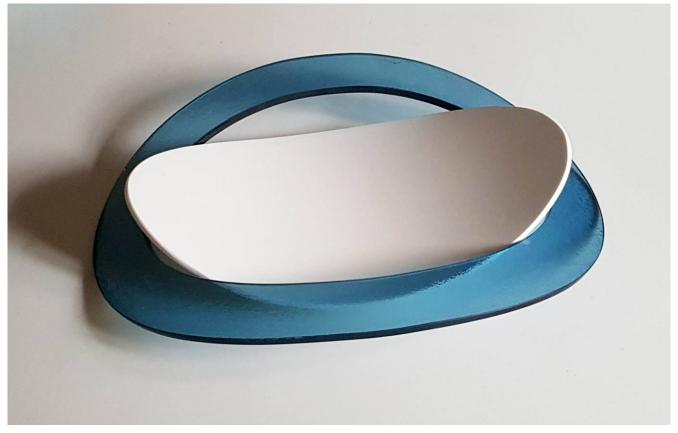

## "Lunar Disc"

Centerpiece and fruit bowl in DuPont ™ Corian® and fusion glass

The simplicity of the shapes give a unique elegance.

Exclusive materials and in combination with each other enhance the beauty of this object even more. Very suitable for a gift, it goes well with all modern furnishings. The light rocking, resulting from the ellipsoidal shape of the base, does not preclude the stability of the object and gives it that drop of curiosity that almost pushes you to touch it. . . These are two thermo-formed elements in Corian, one of which rests on the other