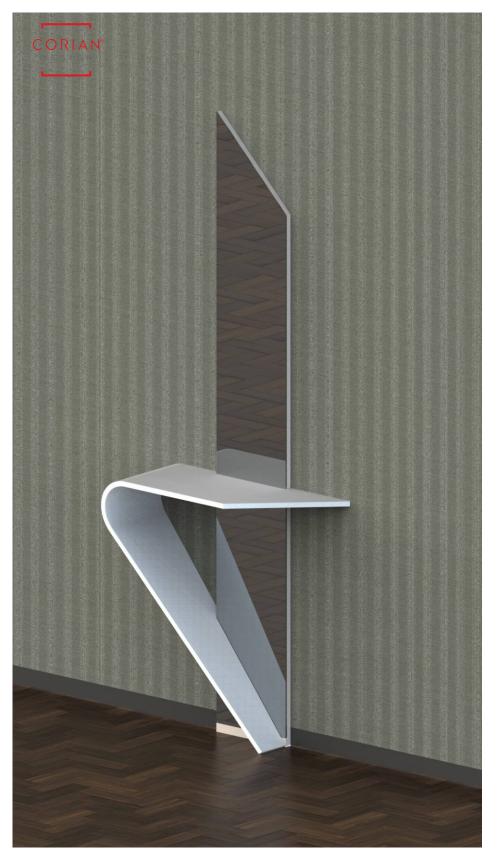

## Wall console in Corian or lacquered wood.

Elegant console ideal for decorating the entrance of the house or office. It fits great in narrow corridors. Convenient top empty pocket with mirror. Suitable for sober and elegant furnishings. It manages to furnish even in tight spaces.

Essential and clean shape. It fits perfectly into all environments and takes up minimal space.

In a single element elegance and practicality.

It attaches to the wall with a very simple, effective and fast system.

Original and simple
High quality materials. Hand built by
talented Italian carpenters and
Corian certified.

Essential and refined modern design, it will make your environment beautiful and original. Unique and exclusive object; not for sale in common shops.

It is very easy to assemble,

See the video: CLICK HERE