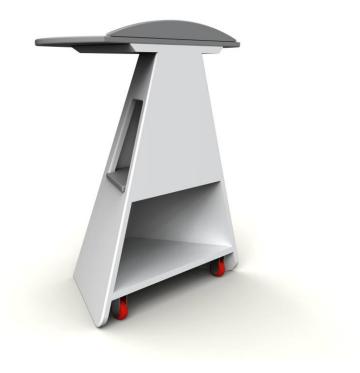

See the video: click here

'Virgola' is a coffee table that fits well near the sofas.

The retractable wheels allow the table to be moved with extreme ease allowing maximum cleaning. The high surface is very convenient for resting the notebook when using it on the sofa or in bed. Base in various types of wood. The Corian tops fit into the wooden base; they are interchangeable and give three different combinations of the tops in height