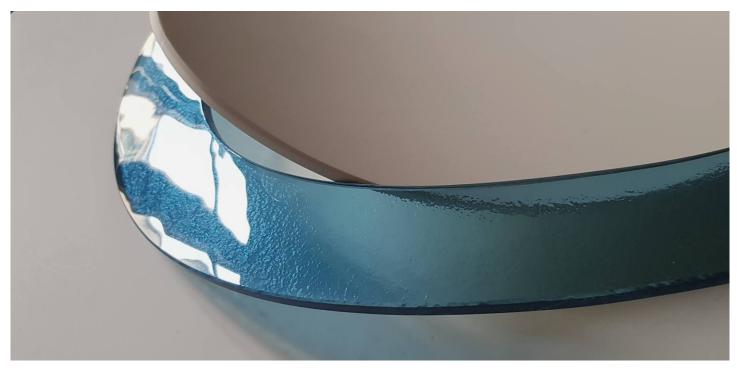

## "Lunar Disc"

Centerpiece and fruit bowl in DuPont ™ Corian® and fusion glass

The simplicity of the shapes give a unique elegance.

Exclusive materials and in combination with each other enhance the beauty of this object even more. Very suitable for a gift, it goes well with all modern furnishings. The light rocking, resulting from the ellipsoidal shape of the base, does not preclude the stability of the object and gives it that drop of curiosity that almost pushes you to touch it. . . These are two thermo-formed elements in Corian, one of which rests on the other