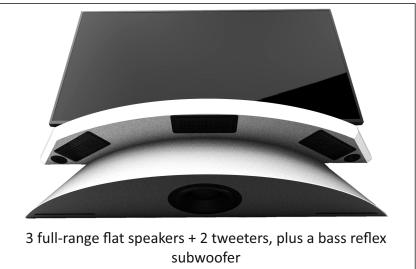

## Electronic part

3 planar full range speakers + 2 tweeters and with the addition of a bass reflex subwoofer Technical description of audio / electronic parts:

Speakers configured in "Left, Right, Center, Sub" mode. The system can therefore manage a normal stereo signal but also 4/6 of a surround system. In fact, it is possible to add 2 surround speakers to have a complete 5.1 system. The box will connect in a simple and instant way directly to the TV or to tel. mobile phones or other devices

## Speakers:

- Planar full range and planar tweeter on the left and right channels
- Planar full range on the Center channel
- 20 cm high excursion woofer on the Sub channel for an extended response up to 35 HZ