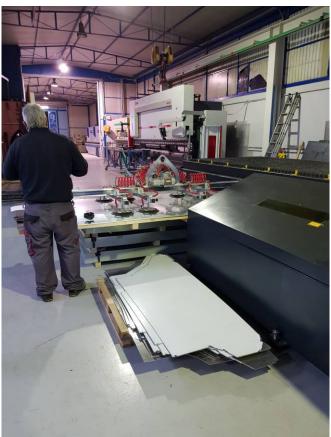

The objects are modeled in 3D with software such as Catia, SpaceClaim, 3Dstudio and other programs that verify their functionality as well as crash tests and more. We personally build the molds for objects to be made in thermofolding using materials such as Corian® or other composite materials. The files are transformed into machine language and then the cuts of the parts are made with state-of-the-art 5-axis CNC machines; for wood, Corian® and metal.

#### Length 110 cm

Depth 30 cm Max height 19 cm

product sheet click here

For any finishing / color customizations, send the request to

CNC laser bending and cutting- Cute Lite Penta 8000 watt plus tube