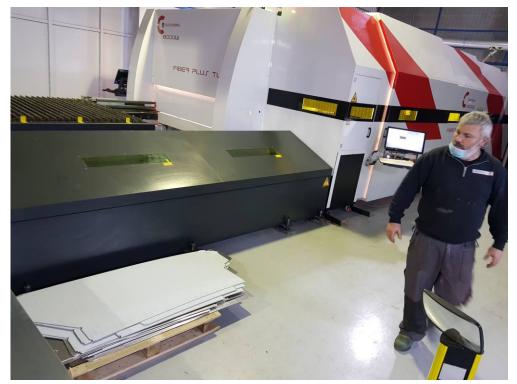

The objects are modeled in 3D with software such as Catia, SpaceClaim, 3Dstudio and other programs that verify their functionality as well as crash tests and more. We personally build the molds for objects to be made in thermofolding using materials such as Corian® or other composite materials. The files are transformed into machine language and then the cuts of the parts are made with state-of-the-art 5-axis CNC machines; for wood, Corian® and metal.

#### Length 110 cm

Depth 30 cm Max height 19 cm

product sheet click here

For any finishing / color customizations, send the request to

CNC laser bending and cutting- Cute Lite Penta 8000 watt plus tube