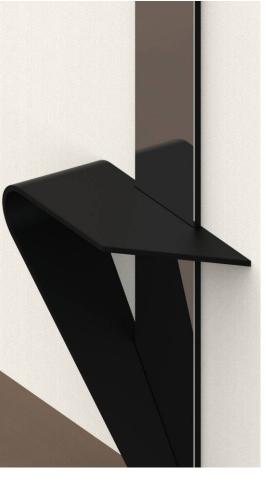

## Wall console in Corian or lacquered wood.

Elegant console ideal for decorating the entrance of the house or office. It fits great in narrow corridors. Convenient top empty pocket with mirror. Suitable for sober and elegant furnishings. It manages to furnish even in tight spaces.

Essential and clean shape. It fits perfectly into all environments and takes up minimal space.

In a single element elegance and practicality.

It attaches to the wall with a very simple, effective and fast system.

Original and simple
High quality materials. Hand built by
talented Italian carpenters and
Corian certified.

Essential and refined modern design, it will make your environment beautiful and original. Unique and exclusive object; not for sale in common shops.

It is very easy to assemble,

See the video: CLICK HERE