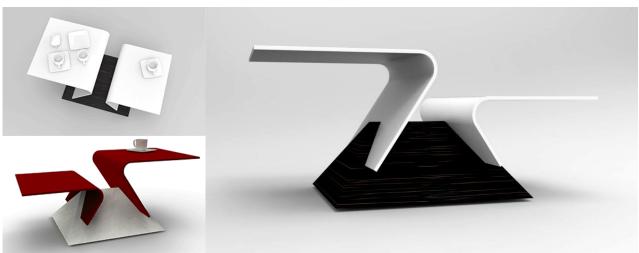

## Description:

Table top in DuPont ™ Corian® with a thickness of 1.2 cm. Slight bevel on the edge. Matt smoothing \* on all visible sides. - Simplicity with minimal sections; it is the archetype of the table. Design Ezio Colombrino. Its elegance is given by the right proportions and simplicity. Pure and essential form where everything is at a minimum. It is made with the best materials.

Structure in polished or satin stainless steel. All made by hand.

The base being in STAINLESS STEEL tubular will not have any perishable treatment over time such as chrome plating or other: pure and simple polished or hand-brushed stainless steel. This table, due to the excellent quality of its two components (DuPont ™ Corian® and stainless steel), can be used both inside and outside homes).

## Structure:

"mirror" polished stainless steel brushed stainless steel (satin effect) matt white painted steel matt black painted steel

#### Dimensions

The tables are all 74 cm high 180 x 92 cm

200 x 92 cm

220 x 92 cm

240 x 120 cm

150 x 150 cm

product details

### Top materials:

DuPont ™ Corian® color matt white mod. Glacier White DuPont ™ Corian® in matt black mod. Deep Nocturne

It is possible to make the tops with all the available colors of DuPont ™ Corian® with an increase of: 10% for category 1 and 2 colors