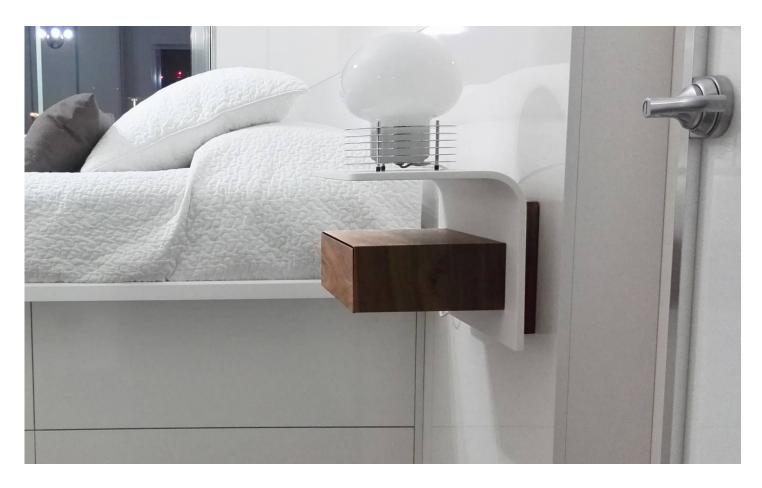

# Wall-hung bedside table with drawer and double support surface

Essential and clean shape. It fits perfectly next to all modern bed headboards. It takes up minimal space.

The wall suspension allows you to clean the floor easily allowing the best hygiene.

The curved top uses the property of thermo-folding typical of Corian®.

In a single element elegance and practicality.

It attaches to the wall with a very simple system. On specific request we give the possibility to bring the electrical sockets on the side which are thus hidden and more comfortable even the wires of lamps and mobile phones will be hidden.

We have preferred the ancient technique also because when you open the drawer, you will hear the natural sound of wood flowing; they are very small differences but for us they represent an internal elegance that some people are able to taste.