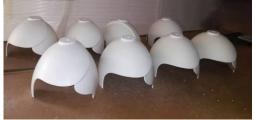

The objects are modeled in 3D with software such as Catia, SpaceClaim, 3Dstudio and other programs that verify their functionality as well as crash tests and more. We personally build the molds for objects to be made in thermofolding using materials such as Corian® or other composite materials. The files are transformed into machine language and then the cuts of the parts are made with state-of-the-art 5-axis CNC machines; for wood, Corian® and metal.

www.lunedesign.it

Corian® objects made of thermo-folding

Corian® objects cut with 5 Axis CNC

Aluminum shelf processing - il Lattomiere

Reception for Kiton - Corian® coated steel beams

See Video