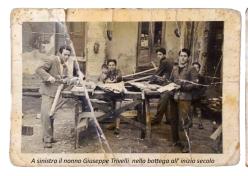

Franco, Giuseppe and Marco Trivelli (last generation)

Franco Trivelli

Ezio Colombrino In falegnameria

5-axis CNC

www.lunedesign.it