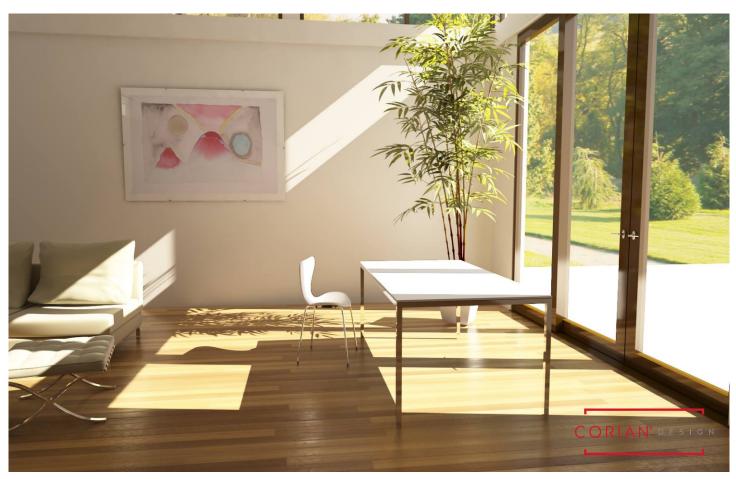

## Description:

Table top in DuPont ™ Corian® with a thickness of 1.2 cm. Slight bevel on the edge. Matt smoothing \* on all visible sides. - Simplicity with minimal sections; it is the archetype of the table. Design Ezio Colombrino. Its elegance is given by the right proportions and simplicity. Pure and essential form where everything is at a minimum. It is made with the best materials.

Structure in polished or satin stainless steel. All made by hand.

The base being in STAINLESS STEEL tubular will not have any perishable treatment over time such as chrome plating or other: pure and simple polished or hand-brushed stainless steel. This table, due to the excellent quality of its two components (DuPont ™ Corian® and stainless steel), can be used both inside and outside homes).

## Structure:

"mirror" polished stainless steel brushed stainless steel (satin effect) matt white painted steel matt black painted steel

#### Dimensions

The tables are all 74 cm high 180 x 92 cm

200 x 92 cm

220 x 92 cm

240 x 120 cm

150 x 150 cm

product details

### Top materials:

DuPont ™ Corian® color matt white mod. Glacier White DuPont ™ Corian® in matt black mod. Deep Nocturne

It is possible to make the tops with all the available colors of DuPont ™ Corian® with an increase of: 10% for category 1 and 2 colors