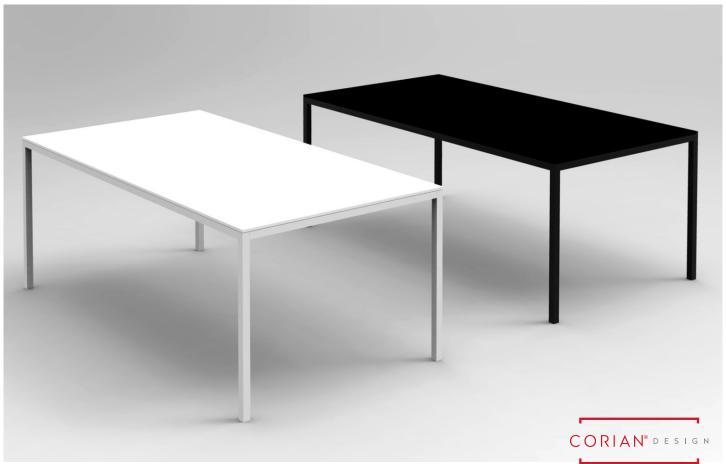

## Description:

Table top in DuPont ™ Corian® with a thickness of 1.2 cm. Slight bevel on the edge. Matt smoothing \* on all visible sides. - Simplicity with minimal sections; it is the archetype of the table. Design Ezio Colombrino. Its elegance is given by the right proportions and simplicity. Pure and essential form where everything is at a minimum. It is made with the best materials.

Structure in polished or satin stainless steel. All made by hand.

The base being in STAINLESS STEEL tubular will not have any perishable treatment over time such as chrome plating or other: pure and simple polished or hand-brushed stainless steel. This table, due to the excellent quality of its two components (DuPont ™ Corian® and stainless steel), can be used both inside and outside homes).

## Structure:

"mirror" polished stainless steel brushed stainless steel (satin effect) matt white painted steel matt black painted steel

#### Dimensions

The tables are all 74 cm high 180 x 92 cm

200 x 92 cm

220 x 92 cm

240 x 120 cm

150 x 150 cm

product details

### Top materials:

DuPont ™ Corian® color matt white mod. Glacier White DuPont ™ Corian® in matt black mod. Deep Nocturne

It is possible to make the tops with all the available colors of DuPont ™ Corian® with an increase of: 10% for category 1 and 2 colors