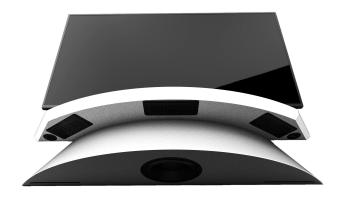

## Electronic part

3 planar full range speakers + 2 tweeters and with the addition of a bass reflex subwoofer Technical description of audio / electronic parts:

Speakers configured in "Left, Right, Center, Sub" mode. The system can therefore manage a normal stereo signal but also 4/6 of a surround system. In fact, it is possible to add 2 surround speakers to have a complete 5.1 system. The box will connect in a simple and instant way directly to the TV or to tel. mobile phones or other devices

## Speakers:

- Planar full range and planar tweeter on the left and right channels
- Planar full range on the Center channel
- 20 cm high excursion woofer on the Sub channel for an extended response up to 35 HZ