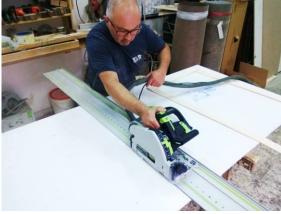

The objects are modeled in 3D with software such as Catia, SpaceClaim, 3Dstudio and other programs that verify their functionality as well as crash tests and more. We personally build the molds for objects to be made in thermofolding using materials such as Corian® or other composite materials. The files are transformed into machine language and then the cuts of the parts are made with state-of-the-art 5-axis CNC machines; for wood, Corian® and metal.

Franco, Giuseppe and Marco Trivelli (last generation)

Franco Trivelli

Ezio Colombrino In falegnameria

5-axis CNC

www.lunedesign.it