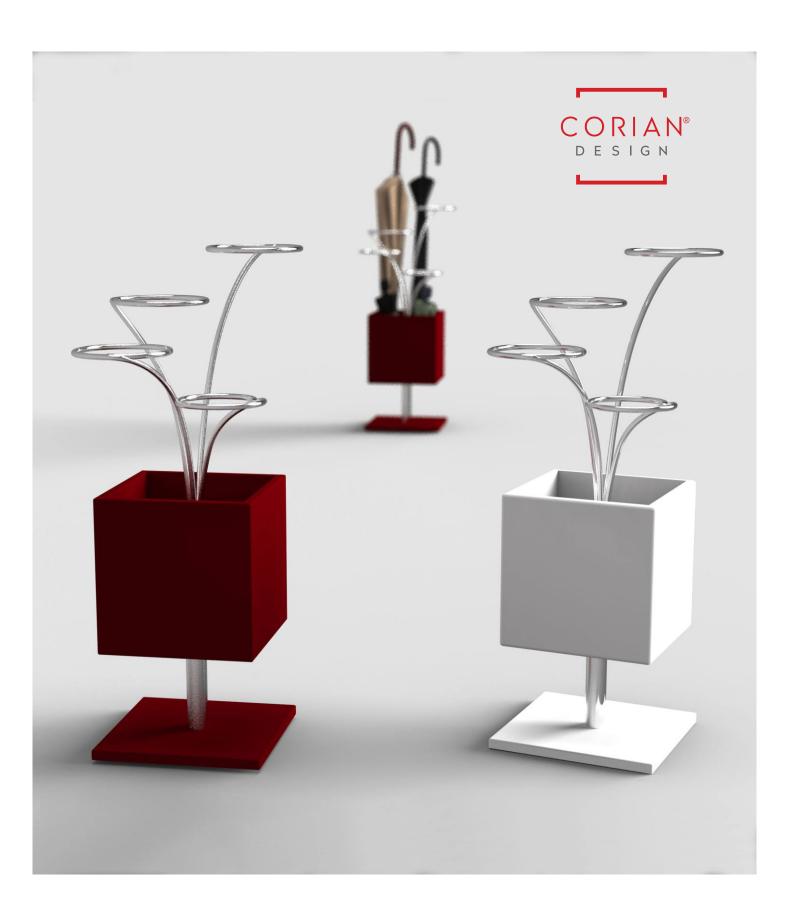

## Description

Umbrella stand designed to accommodate a large amount of umbrellas of all sizes and to impeccably collect all possible water dripping from the umbrellas, avoiding wetting the floor in any way.

Design: arch. Ezio Colombrino.

The metal rings, in their shape and size, are designed to give stability when you have to accommodate a large number of umbrellas.

The smaller folding umbrellas can be placed directly in the cube so that they can be easily picked up even when the umbrella stand is full.

The rings that make up the central part are in brushed stainless steel and give a truly original look to the object.

The umbrella stand is made of water-repellent materials ideal for being in contact with water.

All formalisms have been excluded: every form of every single part arises from a precise logic linked to the function and materials used and their processing.

more holding, in a stable way, over 30 umbrellas allowing the easy finding of the little umbrella!.