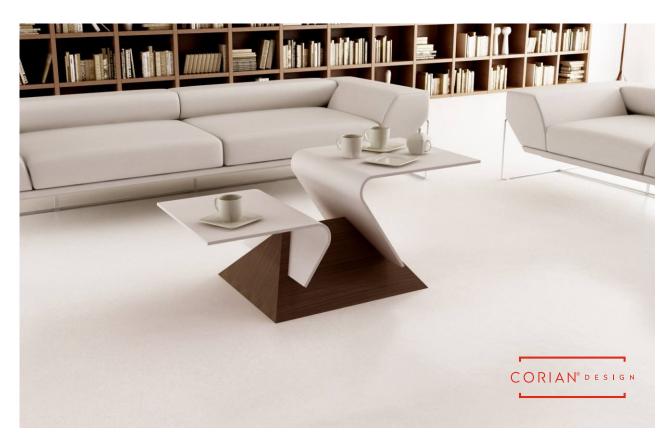

See the video: click here

'Virgola' is a coffee table that fits well near the sofas.

The retractable wheels allow the table to be moved with extreme ease allowing maximum cleaning. The high surface is very convenient for resting the notebook when using it on the sofa or in bed. Base in various types of wood. The Corian tops fit into the wooden base; they are interchangeable and give three different combinations of the tops in height