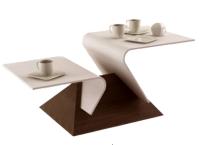

See the video: click here

'Virgola' is a coffee table that fits well near the sofas.

The retractable wheels allow the table to be moved with extreme ease allowing maximum cleaning. The high surface is very convenient for resting the notebook when using it on the sofa or in bed. Base in various types of wood. The Corian tops fit into the wooden base; they are interchangeable and give three different combinations of the tops in height