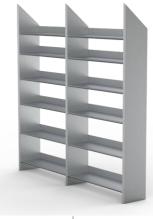

See the video: CLICK HERE

Modules composed of 4 elements made with 3 mm folded aluminum plates. Cute Lite Penta laser bending and cutting, 8000 watt plus tube.

Shelves with aluminum structural bars. The bracing system integrated in the shelves gives excellent stability to the bookcase: the only bookcase that supports...the weight of your knowledge!

## Ecodesign for a correct end of cycle of the object:

- Monomaterial: aluminum only, for complete recycling
- Completely disassembled- Lightweight and resistant to be transported or shipped
- No paints: natural aluminum brushed with beeswax