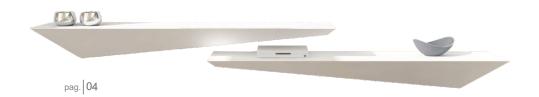

## Description

The "Tzeno" shelf furnishes the wall with harmony. The shapes are inspired by "Stealth" aircraft with a strong and modern design. The tapered profile creates a pleasant dynamic effect.

Your guests will be impressed by seeing such an exclusive item !!. Shelves suitable for furnishing even large walls. They are made in various finishes. Designed to be used individually or in combination with each other: as an entrance console, with a mirror, a painting, they are able to complete the large spaces occupied by large wall-mounted TVs ... in short, they have many possibilities of use. With just a few elements, spaces can be given a simple, elegant and very exclusive style

## The mounting system

The box-like and tapered shape hides an extremely simple and immediate assembly system.

### Materials and variants

The shelves are made of smooth matt white painted aluminum. Other RAL colors possible on request. Also on request in matt white Corian®, or in solid blockboard with the following wood essences: