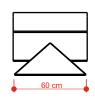

## Description:

Table top in DuPont ™ Corian® with a thickness of 1.2 cm. Slight bevel on the edge. Matt smoothing \* on all visible sides. - Simplicity with minimal sections; it is the archetype of the table. Design Ezio Colombrino. Its elegance is given by the right proportions and simplicity. Pure and essential form where everything is at a minimum. It is made with the best materials.

#### Dimensions

The tables are all 74 cm high 180 x 92 cm

200 x 92 cm

220 x 92 cm

240 x 120 cm

150 x 150 cm

product details