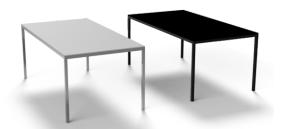

## Description:

Table top in DuPont ™ Corian® with a thickness of 1.2 cm. Slight bevel on the edge. Matt smoothing \* on all visible sides. - Simplicity with minimal sections; it is the archetype of the table. Design Ezio Colombrino. Its elegance is given by the right proportions and simplicity. Pure and essential form where everything is at a minimum. It is made with the best materials.

Structure in polished or satin stainless steel. All made by hand.

The base being in STAINLESS STEEL tubular will not have any perishable treatment over time such as chrome plating or other: pure and simple polished or hand-brushed stainless steel. This table, due to the excellent quality of its two components (DuPont ™ Corian® and stainless steel), can be used both inside and outside homes).

## Structure:

"mirror" polished stainless steel brushed stainless steel (satin effect) matt white painted steel matt black painted steel

#### Dimensions

The tables are all 74 cm high 180 x 92 cm

200 x 92 cm

220 x 92 cm

240 x 120 cm

150 x 150 cm

product details

### Top materials:

DuPont ™ Corian® color matt white mod. Glacier White DuPont ™ Corian® in matt black mod. Deep Nocturne

It is possible to make the tops with all the available colors of DuPont ™ Corian® with an increase of: 10% for category 1 and 2 colors