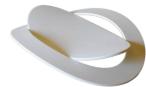

## Wall console in Corian or lacquered wood.

Elegant console ideal for decorating the entrance of the house or office. It fits great in narrow corridors. Convenient top empty pocket with mirror. Suitable for sober and elegant furnishings. It manages to furnish even in tight spaces.

Essential and clean shape. It fits perfectly into all environments and takes up minimal space.

In a single element elegance and practicality.

It attaches to the wall with a very simple, effective and fast system.

Original and simple
High quality materials. Hand built by
talented Italian carpenters and
Corian certified.

Essential and refined modern design, it will make your environment beautiful and original. Unique and exclusive object; not for sale in common shops.

It is very easy to assemble,

See the video: CLICK HERE