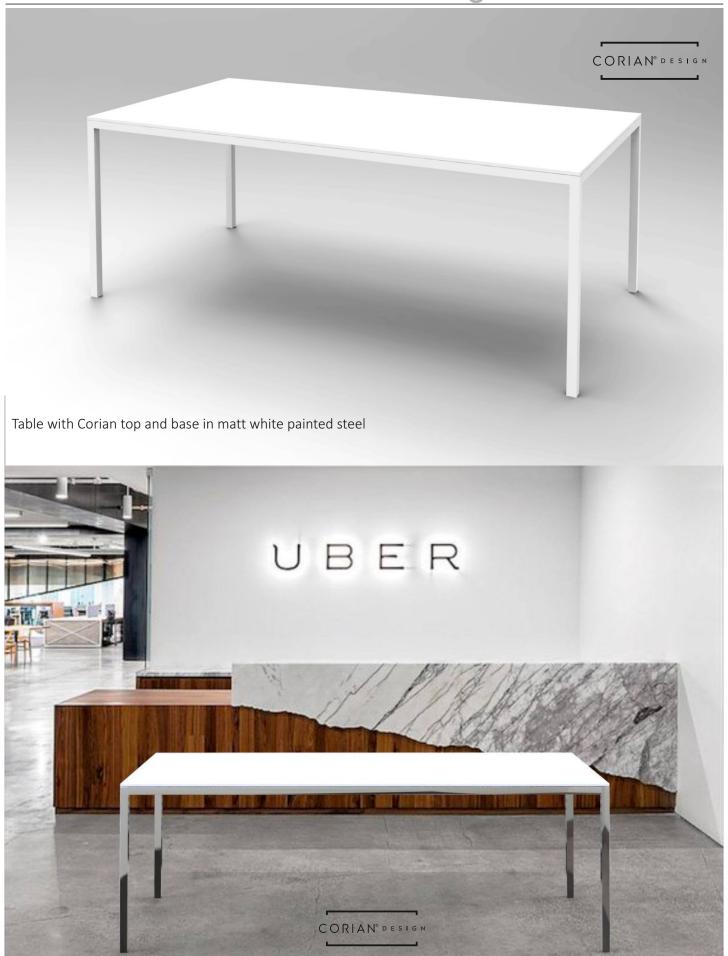

## Description:

Table top in DuPont ™ Corian® with a thickness of 1.2 cm. Slight bevel on the edge. Matt smoothing \* on all visible sides. - Simplicity with minimal sections; it is the archetype of the table. Design Ezio Colombrino. Its elegance is given by the right proportions and simplicity. Pure and essential form where everything is at a minimum. It is made with the best materials.

Structure in polished or satin stainless steel. All made by hand.

The base being in STAINLESS STEEL tubular will not have any perishable treatment over time such as chrome plating or other: pure and simple polished or hand-brushed stainless steel. This table, due to the excellent quality of its two components (DuPont ™ Corian® and stainless steel), can be used both inside and outside homes).

## Structure:

"mirror" polished stainless steel brushed stainless steel (satin effect) matt white painted steel matt black painted steel

#### Dimensions

The tables are all 74 cm high 180 x 92 cm

200 x 92 cm

220 x 92 cm

240 x 120 cm

150 x 150 cm

product details

### Top materials:

DuPont ™ Corian® color matt white mod. Glacier White DuPont ™ Corian® in matt black mod. Deep Nocturne

It is possible to make the tops with all the available colors of DuPont ™ Corian® with an increase of: 10% for category 1 and 2 colors