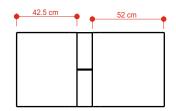

## Description:

Table top in DuPont ™ Corian® with a thickness of 1.2 cm. Slight bevel on the edge. Matt smoothing \* on all visible sides. - Simplicity with minimal sections; it is the archetype of the table. Design Ezio Colombrino. Its elegance is given by the right proportions and simplicity. Pure and essential form where everything is at a minimum. It is made with the best materials.

#### Dimensions

The tables are all 74 cm high 180 x 92 cm

200 x 92 cm

220 x 92 cm

240 x 120 cm

150 x 150 cm

product details