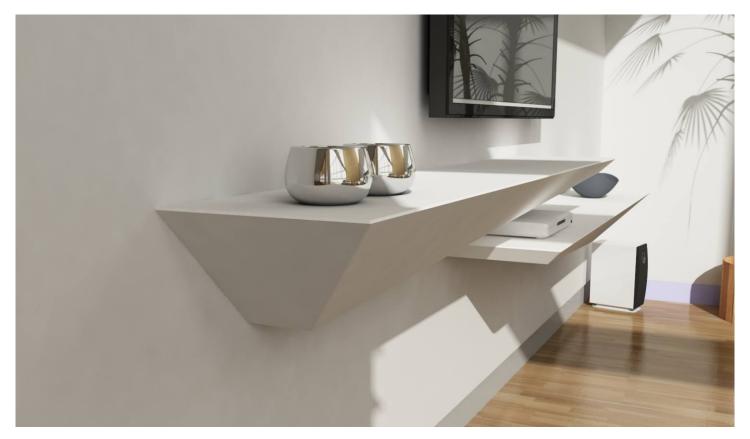

## Description

The "Tzeno" shelf furnishes the wall with harmony. The shapes are inspired by "Stealth" aircraft with a strong and modern design. The tapered profile creates a pleasant dynamic effect.

Your guests will be impressed by seeing such an exclusive item !!. Shelves suitable for furnishing even large walls. They are made in various finishes. Designed to be used individually or in combination with each other: as an entrance console, with a mirror, a painting, they are able to complete the large spaces occupied by large wall-mounted TVs ... in short, they have many possibilities of use. With just a few elements, spaces can be given a simple, elegant and very exclusive style

## The mounting system

The box-like and tapered shape hides an extremely simple and immediate assembly system.

### Materials and variants

The shelves are made of smooth matt white painted aluminum. Other RAL colors possible on request. Also on request in matt white Corian®, or in solid blockboard with the following wood essences: