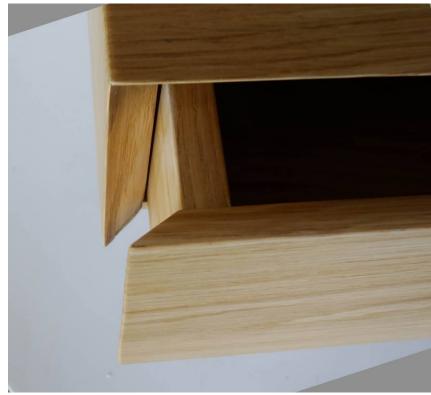

# Wall-hung bedside table with drawer and double support surface

Essential and clean shape. It fits perfectly next to all modern bed headboards. It takes up minimal space.

The wall suspension allows you to clean the floor easily allowing the best hygiene.

The curved top uses the property of thermo-folding typical of Corian®.

In a single element elegance and practicality.

It attaches to the wall with a very simple system. On specific request we give the possibility to bring the electrical sockets on the side which are thus hidden and more comfortable even the wires of lamps and mobile phones will be hidden.

We have preferred the ancient technique also because when you open the drawer, you will hear the natural sound of wood flowing; they are very small differences but for us they represent an internal elegance that some people are able to taste.