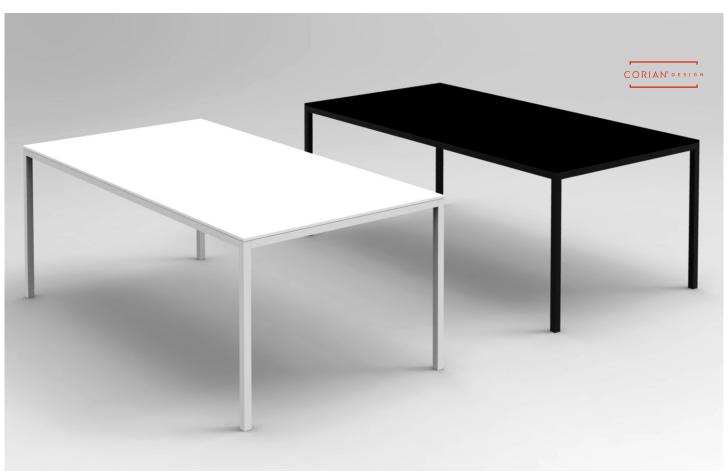

## Description:

Table top in DuPont ™ Corian® with a thickness of 1.2 cm. Slight bevel on the edge. Matt smoothing \* on all visible sides. - Simplicity with minimal sections; it is the archetype of the table. Design Ezio Colombrino. Its elegance is given by the right proportions and simplicity. Pure and essential form where everything is at a minimum. It is made with the best materials.

Structure in polished or satin stainless steel. All made by hand.

The base being in STAINLESS STEEL tubular will not have any perishable treatment over time such as chrome plating or other: pure and simple polished or hand-brushed stainless steel. This table, due to the excellent quality of its two components (DuPont ™ Corian® and stainless steel), can be used both inside and outside homes).

## Structure:

"mirror" polished stainless steel brushed stainless steel (satin effect) matt white painted steel matt black painted steel

#### Dimensions

The tables are all 74 cm high 180 x 92 cm

200 x 92 cm

220 x 92 cm

240 x 120 cm

150 x 150 cm

product details

### Top materials:

DuPont ™ Corian® color matt white mod. Glacier White DuPont ™ Corian® in matt black mod. Deep Nocturne

It is possible to make the tops with all the available colors of DuPont ™ Corian® with an increase of: 10% for category 1 and 2 colors