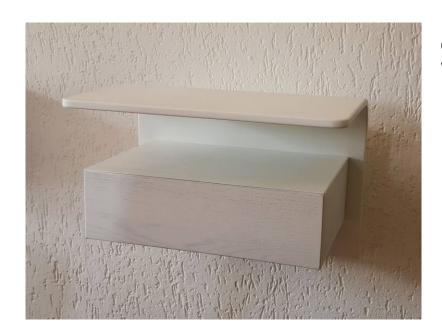

# Wall-hung bedside table with drawer and double support surface

Essential and clean shape. It fits perfectly next to all modern bed headboards. It takes up minimal space.

The wall suspension allows you to clean the floor easily allowing the best hygiene.

The curved top uses the property of thermo-folding typical of Corian®.

In a single element elegance and practicality.

It attaches to the wall with a very simple system. On specific request we give the possibility to bring the electrical sockets on the side which are thus hidden and more comfortable even the wires of lamps and mobile phones will be hidden.

We have preferred the ancient technique also because when you open the drawer, you will hear the natural sound of wood flowing; they are very small differences but for us they represent an internal elegance that some people are able to taste.

Oak wood treated with visible grain- Matt white

product details