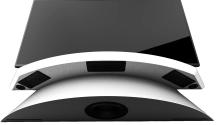

You will perceive sound in an extremely uniform way throughout the room, while maintaining the spatiality of the stereo channels in a unique way.

For maximum quality and precise sound optimization, the system is managed by DSP (Digital Signal Processor)

Speakers configured in "Left, Right, Center, Sub" mode. The system can therefore manage a normal stereo signal but also 4/6 of a surround system. In fact, it is possible to add 2 surround speakers to have a complete 5.1 system. The box will connect in a simple and instant way directly to the TV or to tel. mobile phones or other devices

## Electronic part

3 planar full range speakers + 2 tweeters and with the addition of a bass reflex subwoofer Technical description of audio / electronic parts:

Speakers configured in "Left, Right, Center, Sub" mode. The system can therefore manage a normal stereo signal but also 4/6 of a surround system. In fact, it is possible to add 2 surround speakers to have a complete 5.1 system. The box will connect in a simple and instant way directly to the TV or to tel. mobile phones or other devices