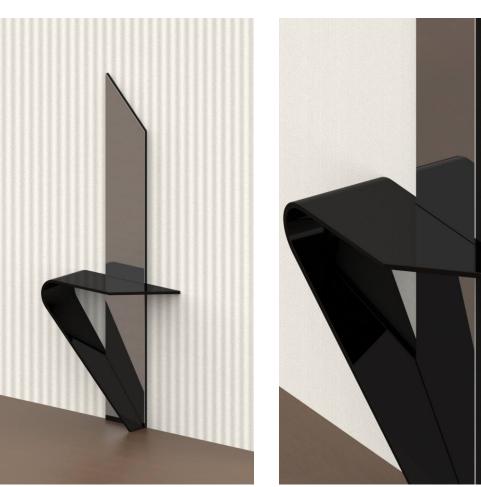

## Wall console in Corian or lacquered wood.

Elegant console ideal for decorating the entrance of the house or office. It fits great in narrow corridors. Convenient top empty pocket with mirror. Suitable for sober and elegant furnishings. It manages to furnish even in tight spaces.

Essential and clean shape. It fits perfectly into all environments and takes up minimal space.

In a single element elegance and practicality.

It attaches to the wall with a very simple, effective and fast system.

Original and simple
High quality materials. Hand built by
talented Italian carpenters and
Corian certified.

Essential and refined modern design, it will make your environment beautiful and original. Unique and exclusive object; not for sale in common shops.

It is very easy to assemble,

See the video: CLICK HERE