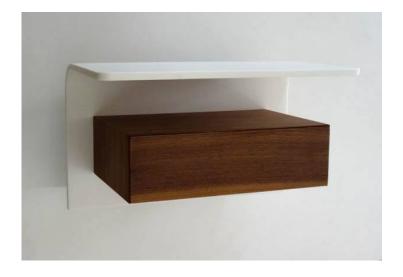

# Wall-hung bedside table with drawer and double support surface

Essential and clean shape. It fits perfectly next to all modern bed headboards. It takes up minimal space.

The wall suspension allows you to clean the floor easily allowing the best hygiene.

The curved top uses the property of thermo-folding typical of Corian®.

In a single element elegance and practicality.

It attaches to the wall with a very simple system. On specific request we give the possibility to bring the electrical sockets on the side which are thus hidden and more comfortable even the wires of lamps and mobile phones will be hidden.