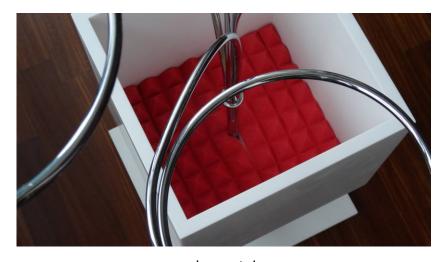

Inside, on the bottom, an elegant red support of 'pyramid-shaped' ashlar polyurethane foam, fixes the possible movement of the umbrella, at the same time, it allows to easily eliminate the accumulation of water.

This interesting element stops the tips of the umbrellas and makes sure that they can be inserted freely in every part and not necessarily in the metal circles. The latter are only needed in an umbrella overcrowding, in public offices or waiting rooms.