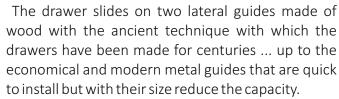

We have preferred the ancient technique also because when you open the drawer, you will hear the natural sound of wood flowing; they are very small differences but for us they represent an internal elegance that some people are able to taste.