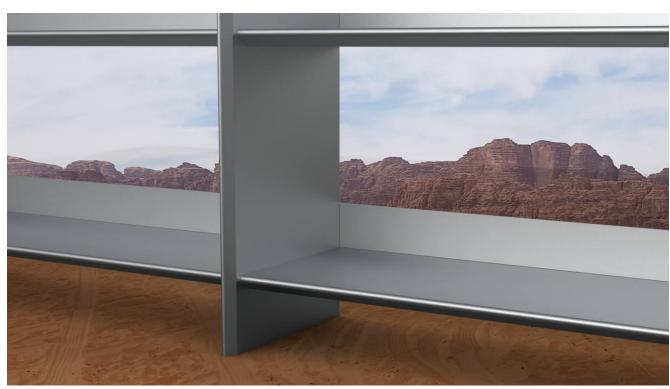

## The mounting system

The box-like and tapered shape hides an extremely simple and immediate assembly system.

See the video: CLICK HERE

Modules composed of 4 elements made with 3 mm folded aluminum plates. Cute Lite Penta laser bending and cutting, 8000 watt plus tube.

Shelves with aluminum structural bars. The bracing system integrated in the shelves gives excellent stability to the bookcase: the only bookcase that supports...the weight of your knowledge!

## Ecodesign for a correct end of cycle of the object:

- Monomaterial: aluminum only, for complete recycling
- Completely disassembled- Lightweight and resistant to be transported or shipped
- No paints: natural aluminum brushed with beeswax