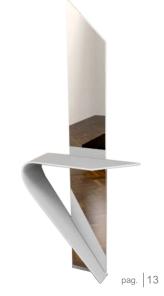

## Description

The "Tzeno" shelf furnishes the wall with harmony. The shapes are inspired by "Stealth" aircraft with a strong and modern design. The tapered profile creates a pleasant dynamic effect.

Your guests will be impressed by seeing such an exclusive item !!. Shelves suitable for furnishing even large walls. They are made in various finishes. Designed to be used individually or in combination with each other: as an entrance console, with a mirror, a painting, they are able to complete the large spaces occupied by large wall-mounted TVs ... in short, they have many possibilities of use. With just a few elements, spaces can be given a simple, elegant and very exclusive style

## The mounting system

The box-like and tapered shape hides an extremely simple and immediate assembly system.