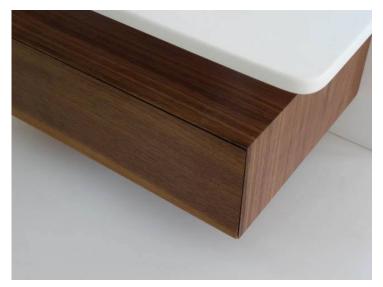

The curved top uses the property of thermo-folding typical of Corian®.

In a single element elegance and practicality.

It attaches to the wall with a very simple system. On specific request we give the possibility to bring the electrical sockets on the side which are thus hidden and more comfortable even the wires of lamps and mobile phones will be hidden.

We have preferred the ancient technique also because when you open the drawer, you will hear the natural sound of wood flowing; they are very small differences but for us they represent an internal elegance that some people are able to taste.