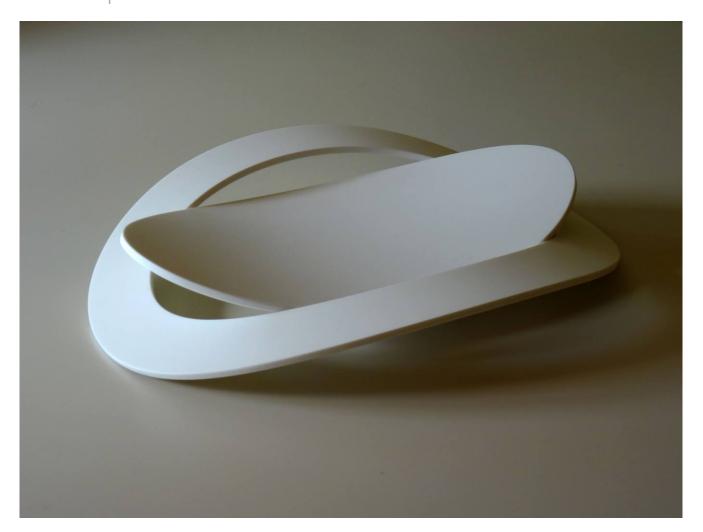

## "Lunar Disc"

Centerpiece and fruit bowl in DuPont ™ Corian® and fusion glass

The simplicity of the shapes give a unique elegance.

Exclusive materials and in combination with each other enhance the beauty of this object even more. Very suitable for a gift, it goes well with all modern furnishings. The light rocking, resulting from the ellipsoidal shape of the base, does not preclude the stability of the object and gives it that drop of curiosity that almost pushes you to touch it. . . These are two thermo-formed elements in Corian, one of which rests on the other