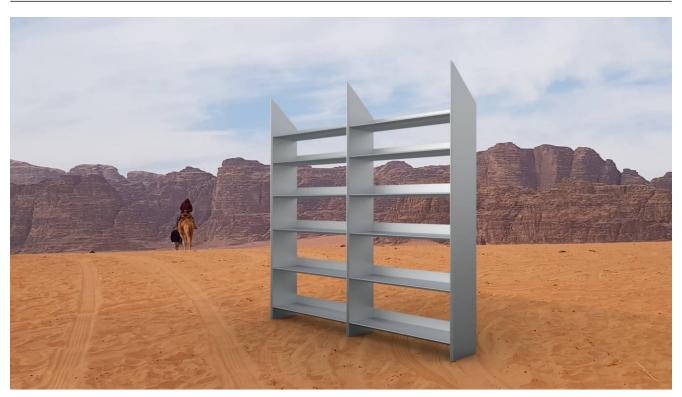

## Description

The "Tzeno" shelf furnishes the wall with harmony. The shapes are inspired by "Stealth" aircraft with a strong and modern design. The tapered profile creates a pleasant dynamic effect.

Your guests will be impressed by seeing such an exclusive item !!. Shelves suitable for furnishing even large walls. They are made in various finishes. Designed to be used individually or in combination with each other: as an entrance console, with a mirror, a painting, they are able to complete the large spaces occupied by large wall-mounted TVs ... in short, they have many possibilities of use. With just a few elements, spaces can be given a simple, elegant and very exclusive style

## The mounting system

The box-like and tapered shape hides an extremely simple and immediate assembly system.

See the video: CLICK HERE

Modules composed of 4 elements made with 3 mm folded aluminum plates. Cute Lite Penta laser bending and cutting, 8000 watt plus tube.

Shelves with aluminum structural bars. The bracing system integrated in the shelves gives excellent stability to the bookcase: the only bookcase that supports...the weight of your knowledge!

## Ecodesign for a correct end of cycle of the object:

- Monomaterial: aluminum only, for complete recycling
- Completely disassembled- Lightweight and resistant to be transported or shipped
- No paints: natural aluminum brushed with beeswax