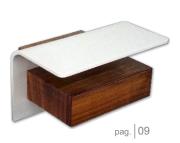

# Wall-hung bedside table with drawer and double support surface

Essential and clean shape. It fits perfectly next to all modern bed headboards. It takes up minimal space.

The wall suspension allows you to clean the floor easily allowing the best hygiene.

The curved top uses the property of thermo-folding typical of Corian®.

In a single element elegance and practicality.

It attaches to the wall with a very simple system. On specific request we give the possibility to bring the electrical sockets on the side which are thus hidden and more comfortable even the wires of lamps and mobile phones will be hidden.

We have preferred the ancient technique also because when you open the drawer, you will hear the natural sound of wood flowing; they are very small differences but for us they represent an internal elegance that some people are able to taste.

Oak wood treated with visible grain- Matt white

product details