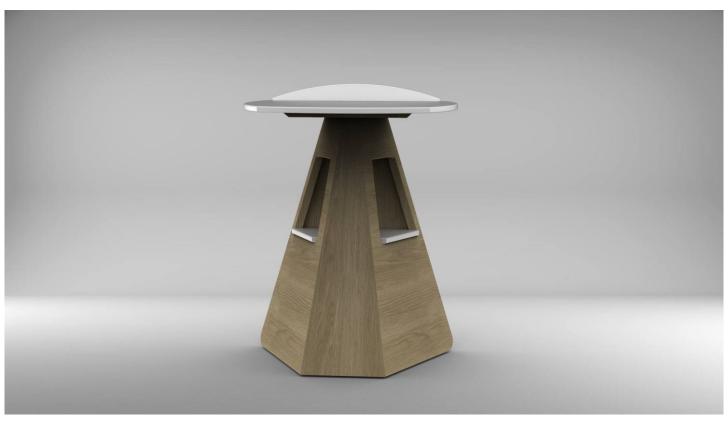

See the video: click here

'Virgola' is a coffee table that fits well near the sofas.

The retractable wheels allow the table to be moved with extreme ease allowing maximum cleaning. The high surface is very convenient for resting the notebook when using it on the sofa or in bed. Base in various types of wood. The Corian tops fit into the wooden base; they are interchangeable and give three different combinations of the tops in height