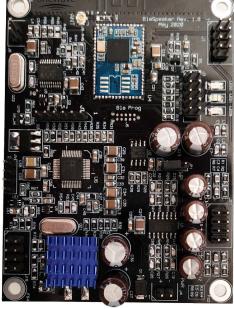

You will perceive sound in an extremely uniform way throughout the room, while maintaining the spatiality of the stereo channels in a unique way.

For maximum quality and precise sound optimization, the system is managed by DSP (Digital Signal Processor)

Speakers configured in "Left, Right, Center, Sub" mode. The system can therefore manage a normal stereo signal but also 4/6 of a surround system. In fact, it is possible to add 2 surround speakers to have a complete 5.1 system. The box will connect in a simple and instant way directly to the TV or to tel. mobile phones or other devices

## Electronic part

3 planar full range speakers + 2 tweeters and with the addition of a bass reflex subwoofer Technical description of audio / electronic parts:

Speakers configured in "Left, Right, Center, Sub" mode. The system can therefore manage a normal stereo signal but also 4/6 of a surround system. In fact, it is possible to add 2 surround speakers to have a complete 5.1 system. The box will connect in a simple and instant way directly to the TV or to tel. mobile phones or other devices

For maximum quality and precise sound optimization, the system is managed by DSP (Digital Signal Processor)

#### Electronics

Our active loudspeakers are fitted with the Onewave electronic board designed and

built by our electronic engineers.

Audio output in analog format on channels processed by the DSP Audio output in I2S / TDM digital format processed by the DSP Analog audio output from the Bluetooth module not processed by the DSP Analog audio input directly connected to the DSP SPDIF digital input connected to Wm8804 Control signals and LEDs of the Bluetooth module

Programming connectors

Power connector

DSP control signals

The board can be powered with a continuous voltage from 5V to 25V. Low ESR Elna Electrolytic Capacitors

## Connectivity:

- Bluetooth 5.0
- Left Right Analog, or Left Right Center Sub

## Speakers:

- Planar full range and planar tweeter on the left and right channels
- Planar full range on the Center channel
- 20 cm high excursion woofer on the Sub channel for an extended response up to 35 HZ

## Amplification:

• Multi - amplified system with 4 ways each managed with a single 100W RMS Hypex class D amplifier for a total of 400W Rms.

Technical description of wooden parts:

Structure in multilayer wood and high density MDF.

 ${\it External finish: Mattor glossy white lacquer}$ 

Fixing system included (very easy to install)

Connections in Blutooth 5 with Qualcomm<sup>®</sup> aptX ™ HD Audio Chip.

(APTX increases digital audio compression in HD with the apt-X codec without loss of information)