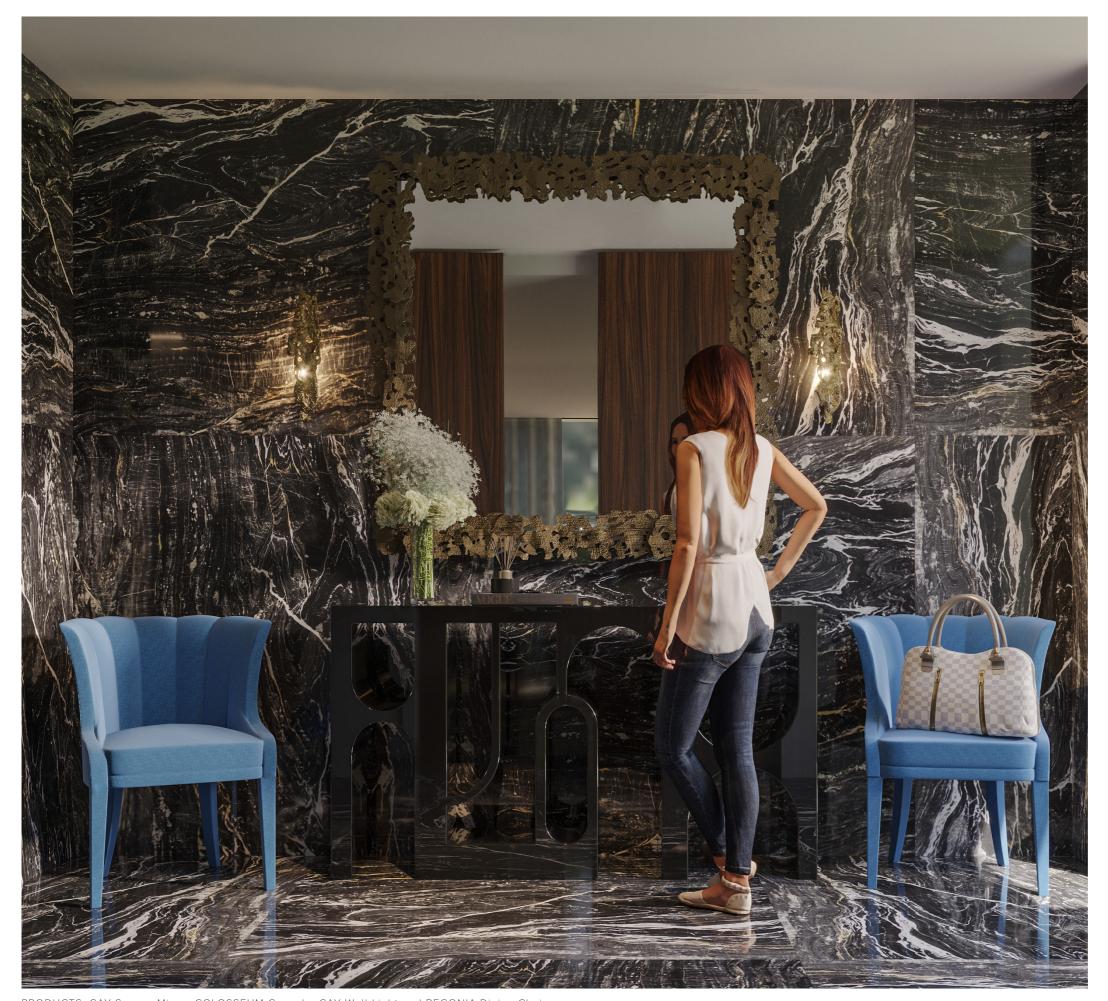

### **INTERWEAVE ENTRYWAY**

8.84m² | 95.15sqft

Moments are just like the patterns and shapes part of a painting interweave, and these moments always start and finish at the entrance of the house: where the day truly begins and ends, where people greet their friends before a splendid night of fun. The studio chose BEGONIA Dining Chair, in velvet blue, as the perfect complement to the COLOSSEUM Console, while having its fierceness increased by the CAY Square Mirror and its unique aesthetic.