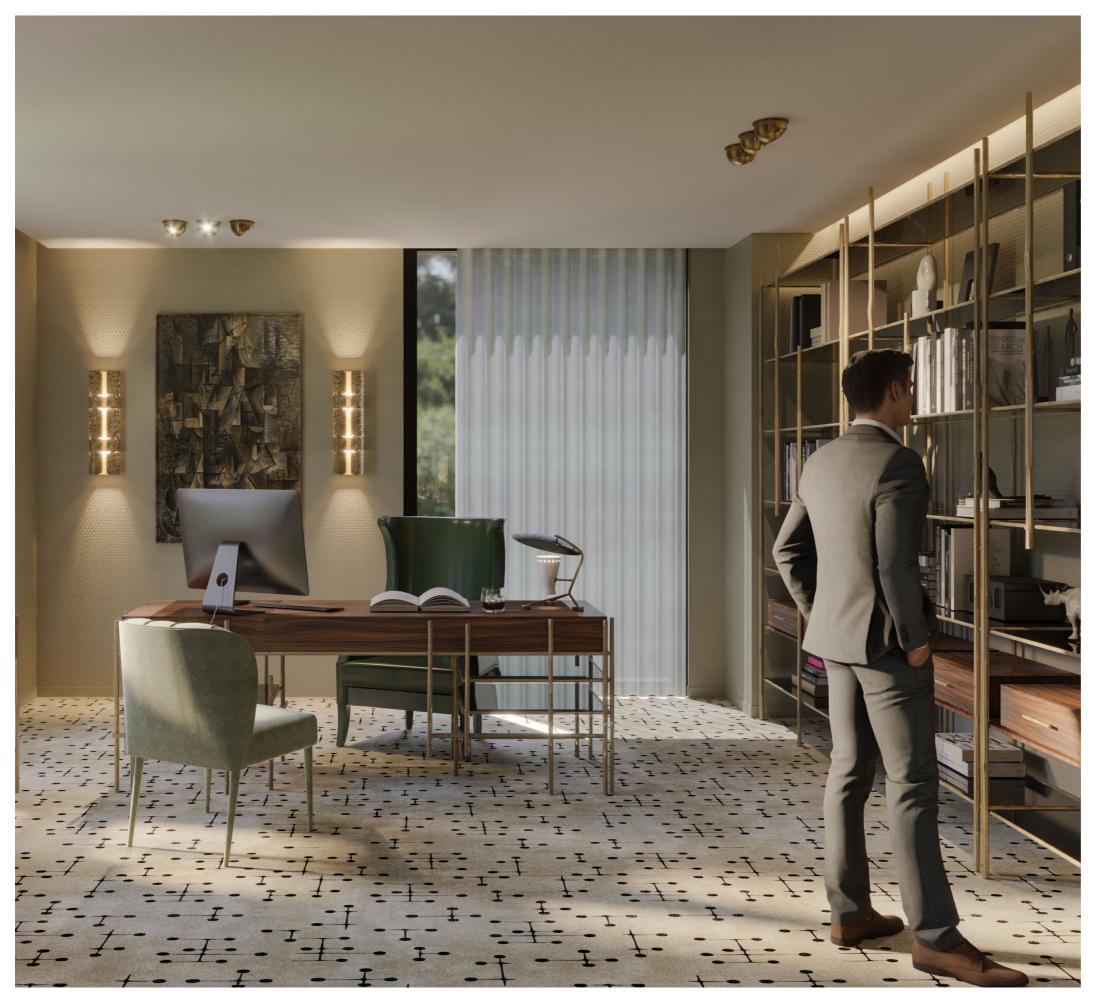

## THE PORTRAIT OFFICE

17.86m² | 192.24sqft

Portrait Office was designed to offer the owners time to think, work and reflect on all the things that surround their lives. The cubist portrait in the back provides a great deal of inspiration within this wondrous place, captivating everyone who walks into that room.