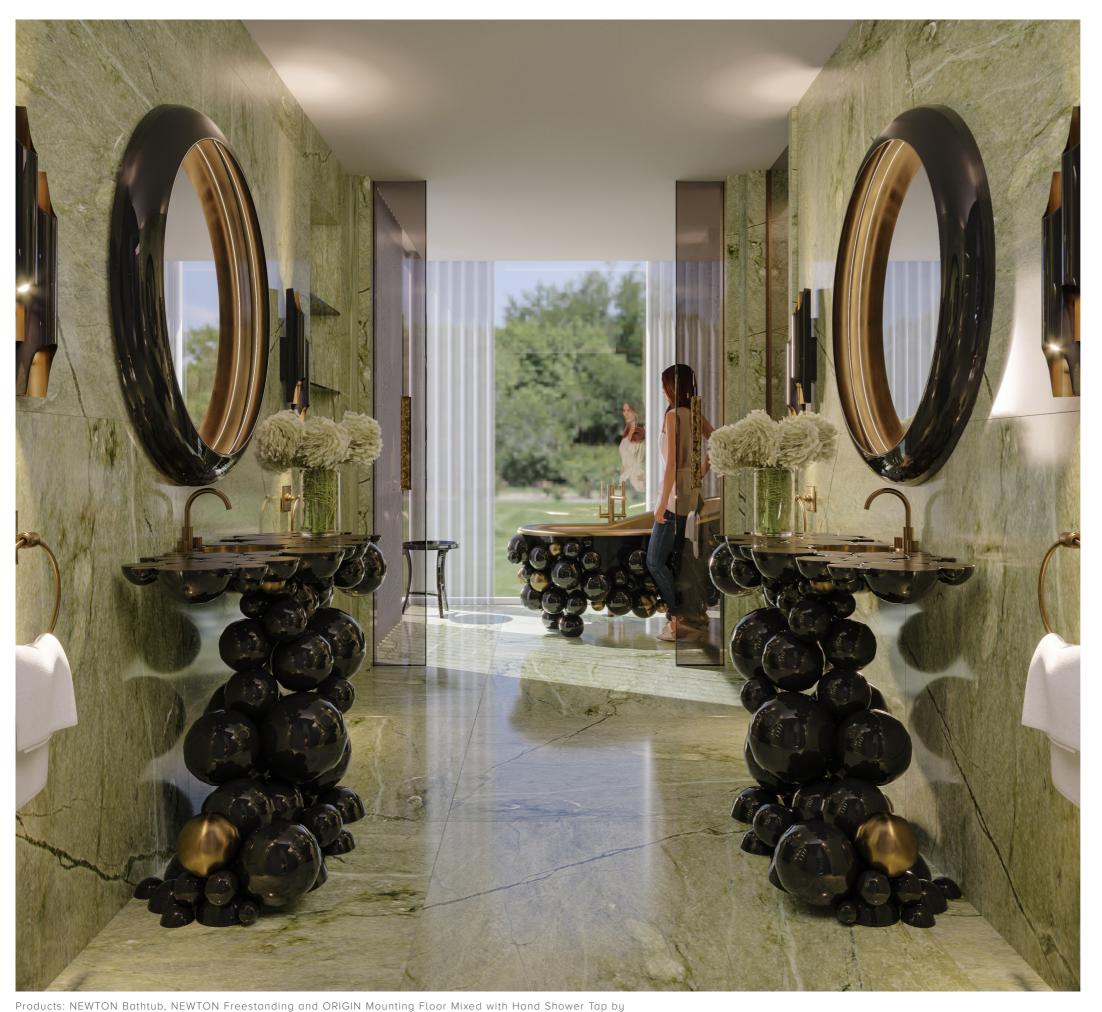

#### **URBAN OASIS BATHROOM**

19.84m² | 213.55sqft

From its incredibly unique marble to the view of nature outside the window, this bathroom design will turn the client's rest into moments of incredibly powerful reflection, allowing for a bad day filled with stress to turn into a dreamy experience for all the senses. The magnificent Newton Bathtub and Freestanding are the centrepieces of this room, making the couple truly feel like they are at a private oasis. Home'Society Studio strives to create the most unique, striking, and astonishing designs possible, to turn dreams into a reality, which was the case with this incredible project.