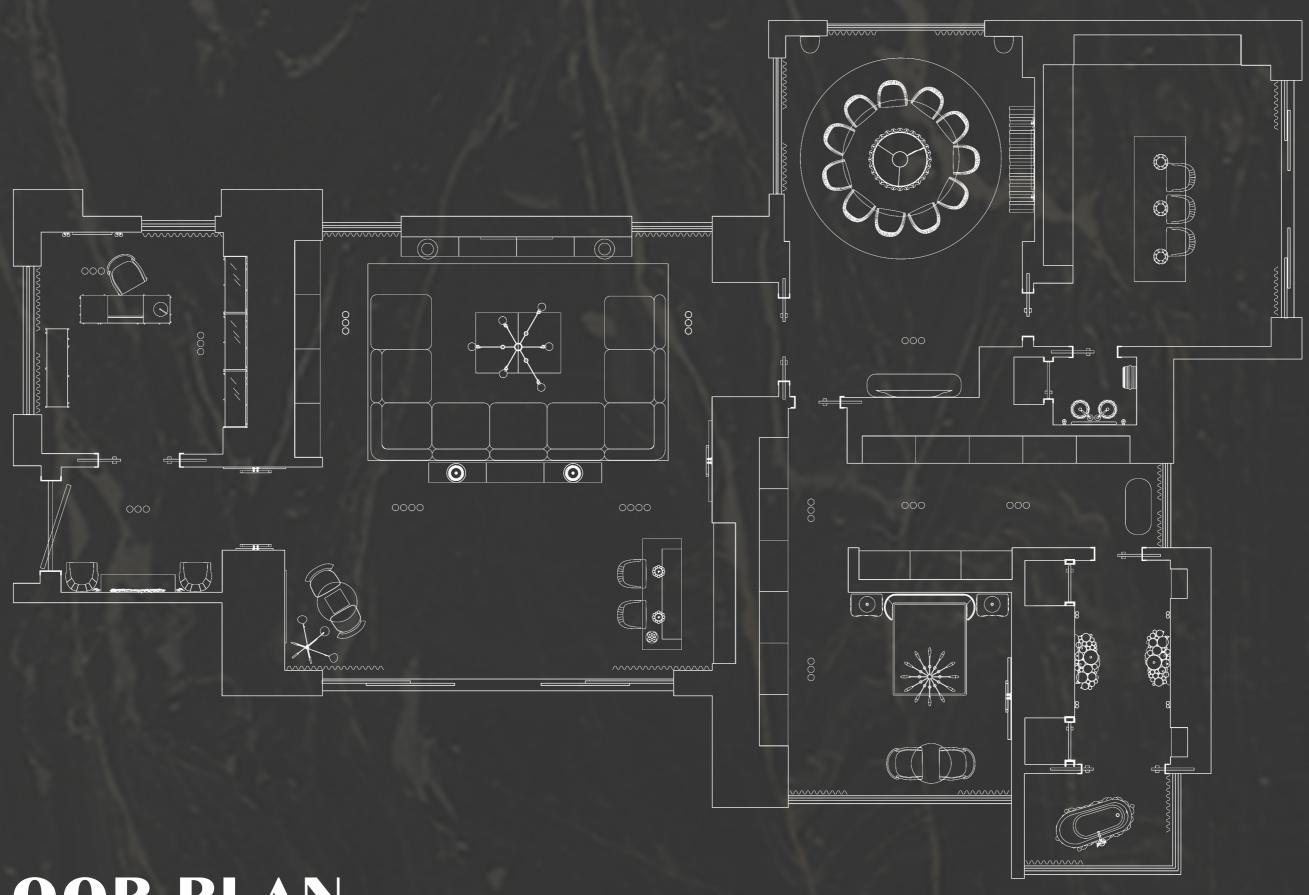

Designed by The Studio HOME'S OCIETY wondrous cubism art paintings all around, mixing the incredible art with The "Untamed" La Finca Home

FLOOR PLAN

199.30M2 /2145.24SQFT

PRODUCTS: CAY Square Mirror, COLOSSEUM Console, CAY Wall Light and BEGONIA Dining Chair