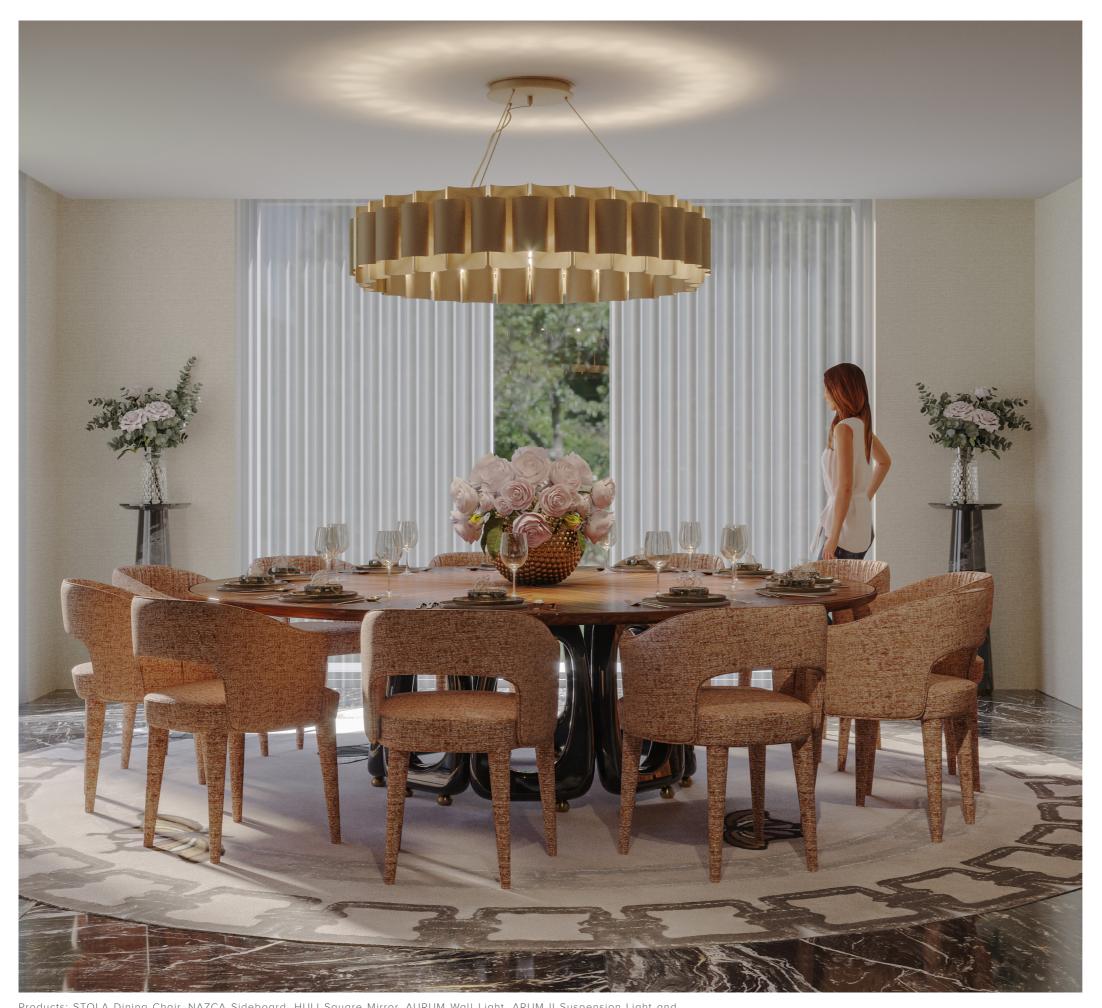

# **COVENANT DINING ROOM**

38m² | 409.02sqft

Ark of the Covenant, a treasure golden chess, inspired the creation of this warm and powerful living room, promoting valuable moments when socializing among friends and family.

12

Products: STOLA Dining Chair, NAZCA Sideboard, HULI Square Mirror, AURUM Wall Light, ARUM II Suspension Light and AGRA Display | METAMORPHOSIS Rug by Rug´Society