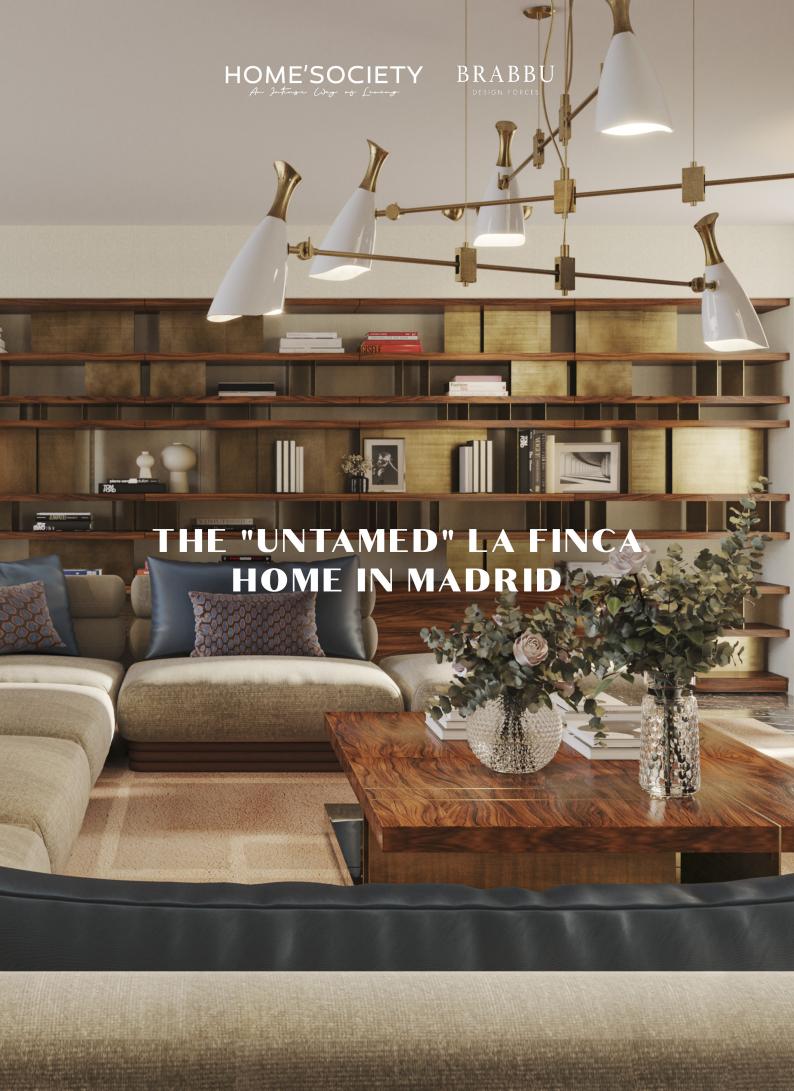

# A UNIQUELY CONTEMPORARY PROJECT WITH FIERCELY STRIKING VISUALS

x BRABBU, this apartment (199.30m² /2145.24sqft) located in the La Finca strong patterns, shapes and choices neighbourhood in Madrid, offers an that make this project unique, intensely unique design with a lush astonishing and intensely fierce. and glamorous feel written all over its walls. When stepping inside this was inspired by the unparalleled art place, there is an artistic journey passion of the young married couple ready to explore that will stimulate who owns the place, bringing a people senses and turning their radiant vibrance that none other can curiosity into wonder and admiration. replicate: each corner has a story, With an imposing structure, this each painting a message and each contemporary apartment reproduces item, a purpose.

## **EN PLEURS LIVING ROOM**

75.44m² | 812.02sqft

A living room must be filled with feelings, intensity and tenderness, so the painting in the beautiful marble wall, of a woman in tears, perfectly encapsulates what this room is supposed to be about: feeling and letting feel, allowing moments of both joy or sadness.