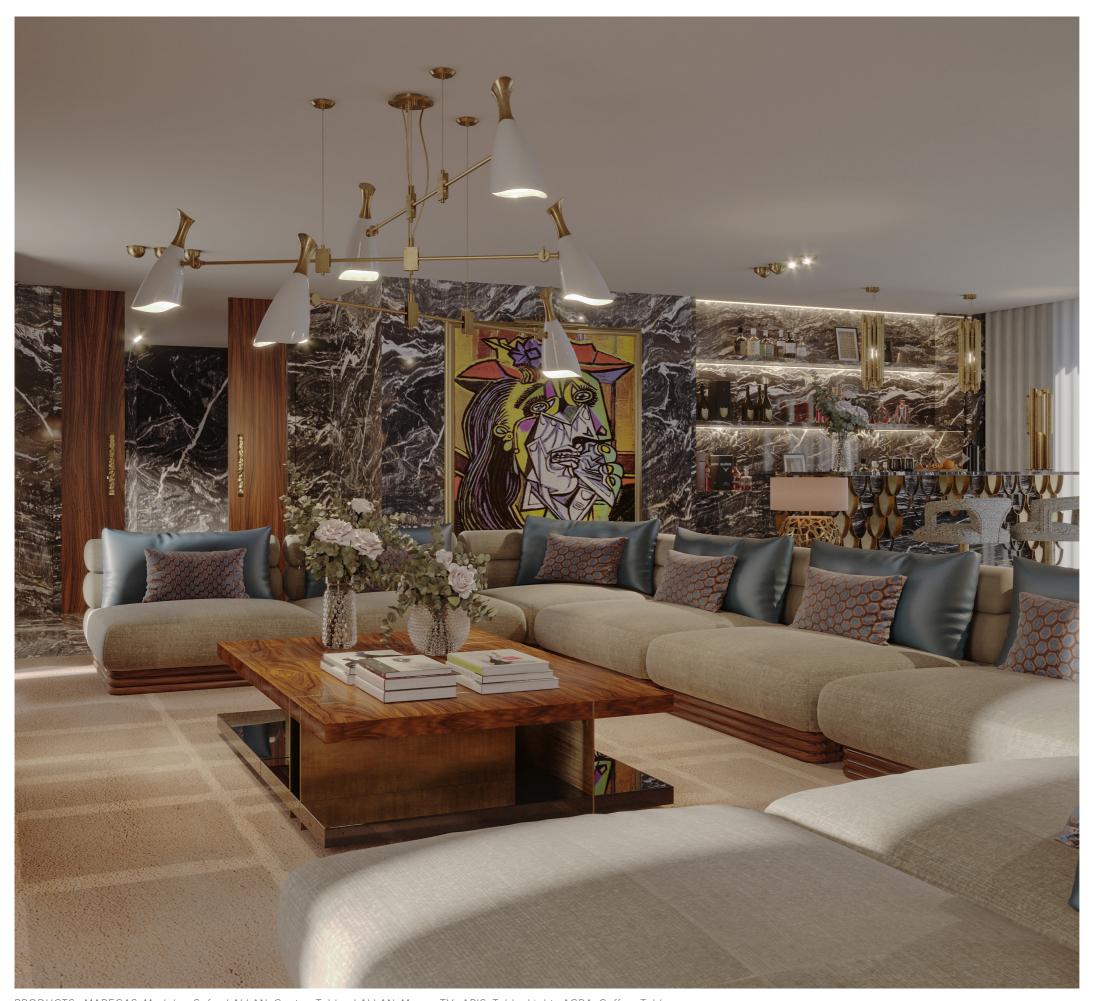

## **EN PLEURS LIVING ROOM**

75.44m² | 812.02sqft

A living room must be filled with feelings, intensity and tenderness, so the painting in the beautiful marble wall, of a woman in tears, perfectly encapsulates what this room is supposed to be about: feeling and letting feel, allowing moments of both joy or sadness.

PRODUCTS: MAREGAS Modular Sofa, LALLAN Centre Table, LALLAN Mover TV, APIS Table Light, AGRA Coffee Table, GAIA Dining Chair, SAKI Pendant Light, KAROO Counter Stool | DÊCO Rug and TERRACOTTA Rug by Rug´Society | DUKE Suspension Light by Delightfull | UNION Table Light by Boca do Lobo