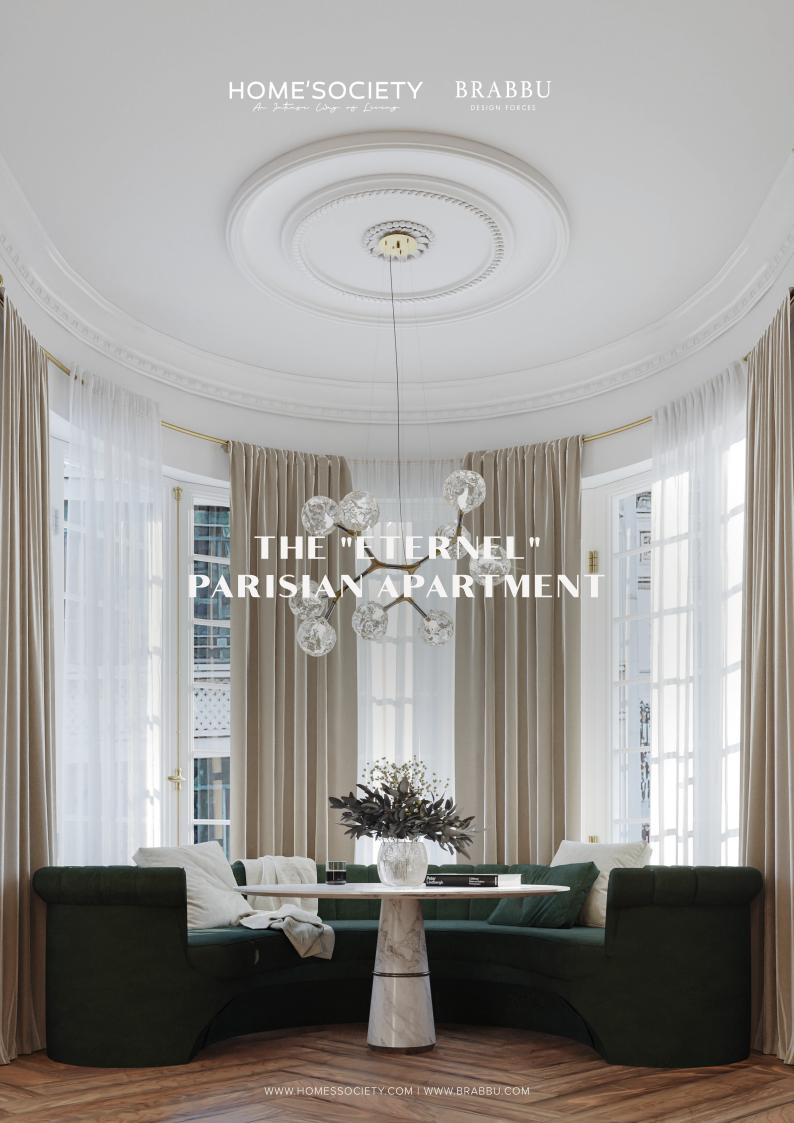

## **A COMBINATION OF CONTEMPORARY** AND CLASSIC DESIGN

Designed by The Studio HOME'SOCIETY x reproduces nature and world cultures place, there is an all journey composed who owns the place. by six common areas and two master As a result, the strategy was to let these classic architecture structure, this apartment and visual feeling all around the house.

BRABBU, the "Éternel" Parisian Apartment through the materials, colours and shapes located at Av. George V in Paris, has a total observed in the selection of furniture and area of 412.4m2/4439.03f and promises decoration. Earth, Olive and Forest were the to tell a story in each corner, presenting a 21/22 chosen trends chosen to create this contemporary and classic design at the beautiful project, reflecting the personality same time. Once people step inside this of the young lady with a vibrant way of living

# FLOOR PLAN 412.4M2 | 4439.03FT2

PRODUCTS: HELIOS Mirror, AURUM Wall Light XL, ARDARA II Console, NANOOK Dining Chair, NAICCA SUSPENSION Light by BRABBU, CHROMA Rug by Rug'Society