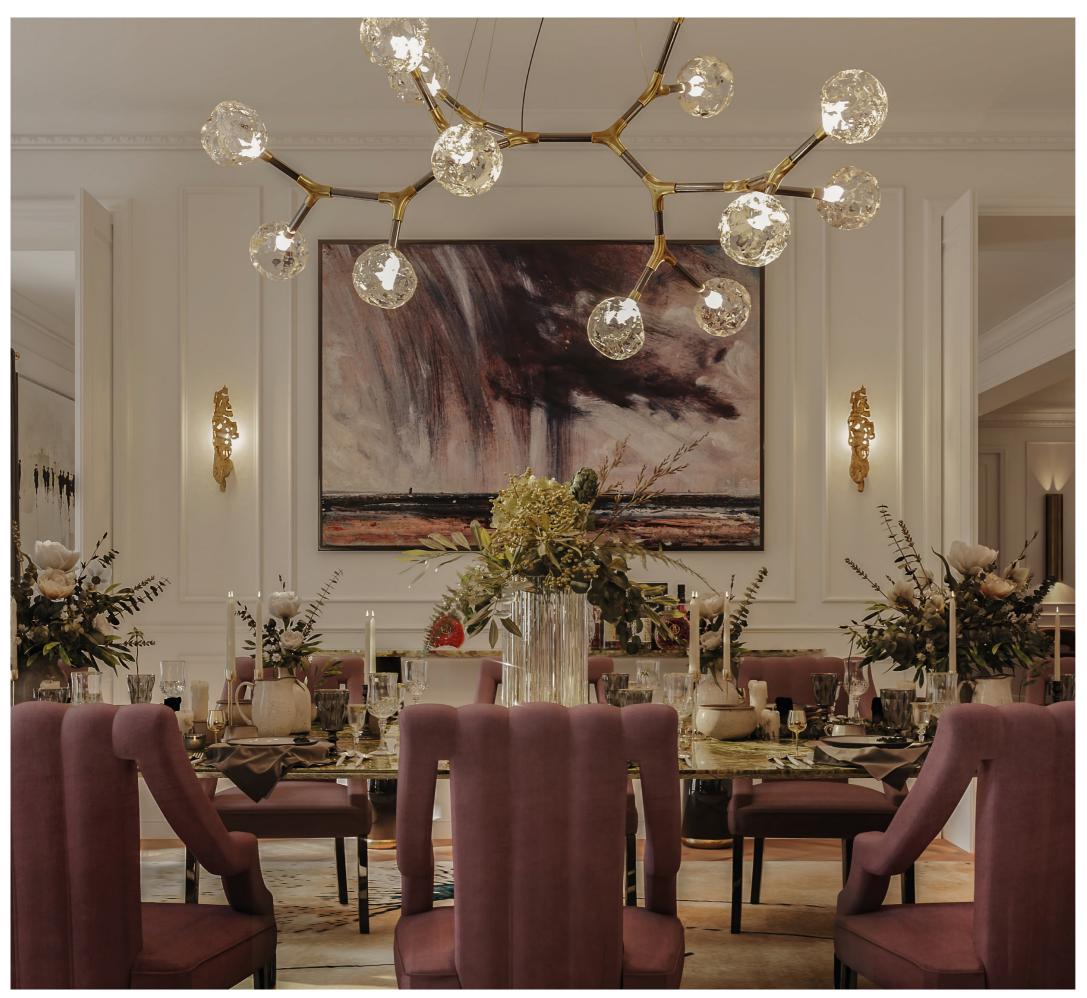

# **SUPERNOVAS DINING ROOM**

46.98m² | 505.68sqft

Like a supernova explosion, the dining room was designed to promote illuminating and powerful moments when socializing among friends and family. This dining room is composed by an AGRA dining table and custom-made CAYO Dining chairs, where the forest green marble of the tabletop combines perfectly with the purple cotton velvet of the chairs.

PRODUCTS: HORUS Irregular Suspension Light, HERA Round Dining Sofa, AGRA Dining Table