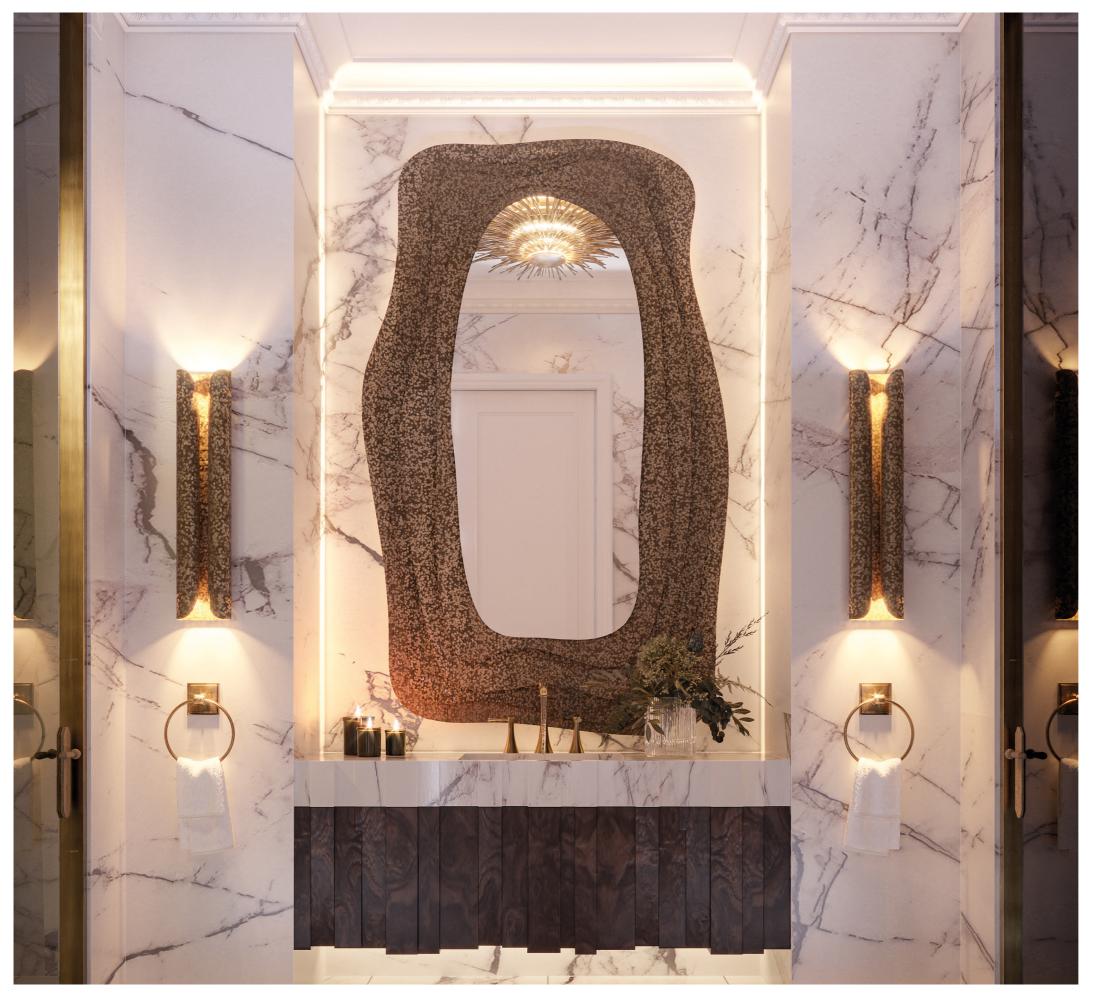

## **DIVERSITY POWDER ROOM**

23.68m² | 254.88sqft

The powder room plays a vital role as an extension of the living room, so the purpose was to assure this space was unique and enjoyable like other public areas. This room also mixes a diversity of textures and shades without losing the balance observed across the whole apartment.

Products: SOLEIL Suspension Light, VELLUM Wall Light, KUMI Mirror by BRABBU and TIMELESS Three Hole Mixer Tap and custom NAZCA Cabinet by Maison Valentina

Right now, the Studio HOME'SOCIETY x BRABBU is working close to the owner to create the private rooms, with the purpose to turn her dreams into reality. Although the apartment is still under development, it is the living proof of how contemporary and classic work outstandingly good together, empowering every single division of this Parisian retreat. For more information about the Studio HOME'SOCIETY x BRABBU contact.