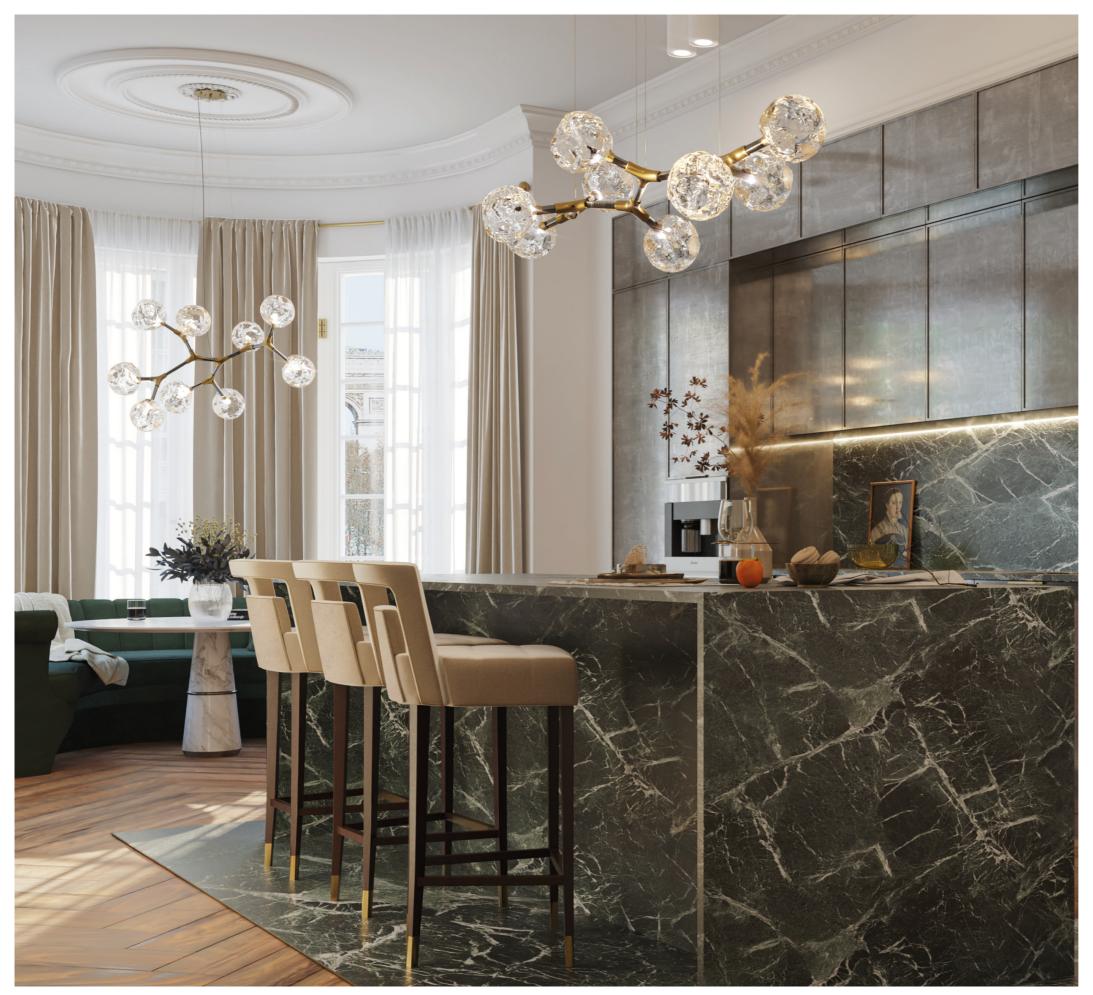

# PRIMROSE KITCHEN

46.98m² | 505.68sqft

Primrose is the first flower to bloom in the spring, representing an everlasting existence. This flower inspired the Studio to the creation of this kitchen, combining elegance and functionality, blending the green marble countertop and herringbone parquet floor with aged brass cabinets and appliances.

This social space, composed by a bottle green cotton velvet HERA Dining Sofa and a Carrara marble AGRA Dining Table, is the main focus of the kitchen, encouraging casual interaction between both spaces.