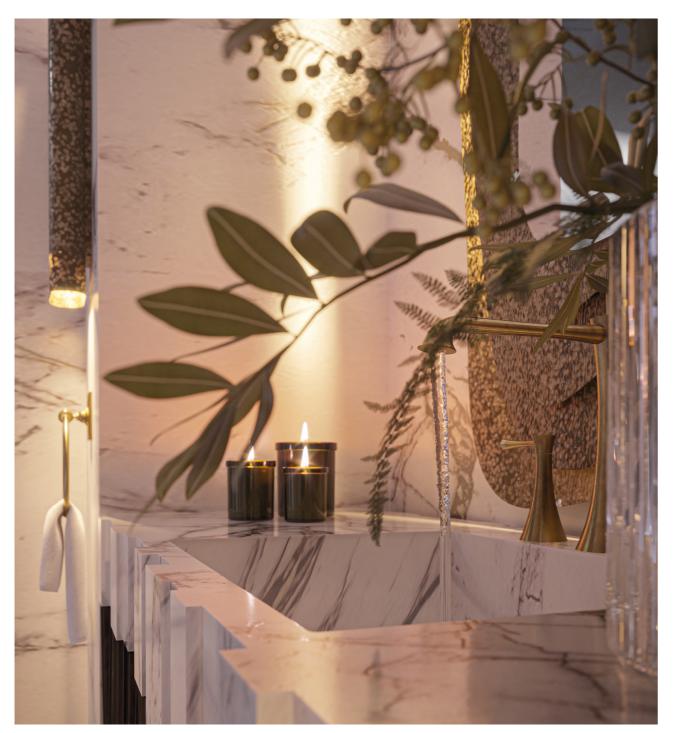

## **DIVERSITY POWDER ROOM**

23.68m² | 254.88sqft

The powder room plays a vital role as an extension of the living room, so the purpose was to assure this space was unique and enjoyable like other public areas. This room also mixes a diversity of textures and shades without losing the balance observed across the whole apartment.

Products: SOLEIL Suspension Light, VELLUM Wall Light, KUMI Mirror by BRABBU and TIMELESS Three Hole Mixer Tap and custom NAZCA Cabinet by Maison Valentina

Right now, the Studio HOME'SOCIETY x BRABBU is working close to the owner to create the private rooms, with the purpose to turn her dreams into reality. Although the apartment is still under development, it is the living proof of how contemporary and classic work outstandingly good together, empowering every single division of this Parisian retreat. For more information about the Studio HOME'SOCIETY x BRABBU contact.