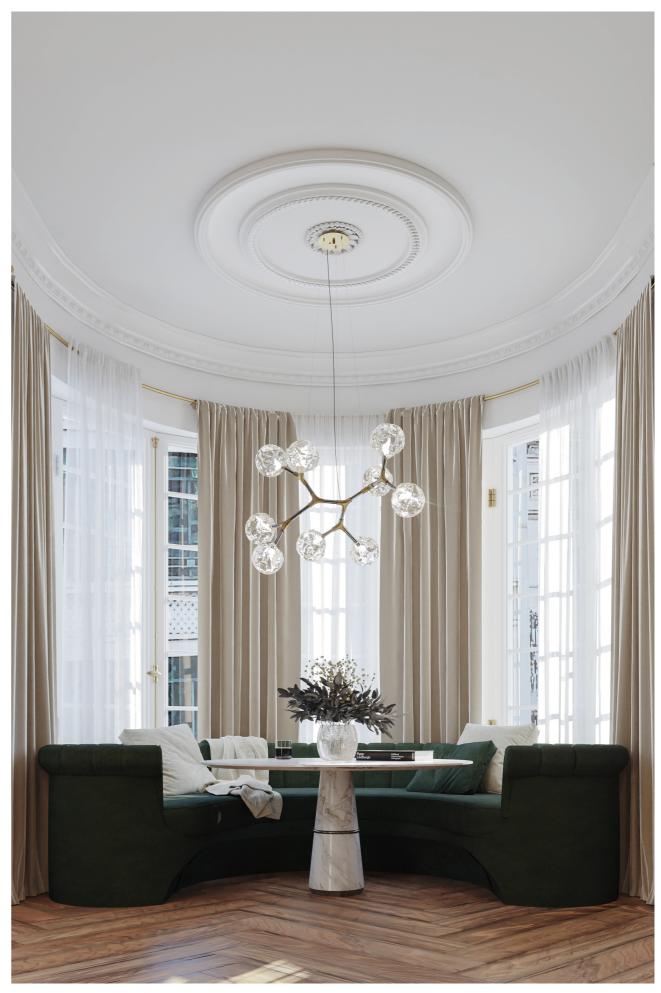

## **OASIS LIVING ROOM**

74.24m² | 799.11sqft

After crossing the entryway, there is a wide-open living room, the perfect place to relax in the warm company of family and friends. To create this contemporary classic living room, HOME'SOCIETY Studio decided to combine different shades of green, brown and beige, reminding people of the forest sunshine and shadows.

PRODUCTS: NAICCA Suspension Light, VELLUM XL Wall Light, BRYCE II Console, NAJ Armchair, MECCA II Side Table, AMIK Table Light and LURAY Centre Table by BRABBU, WHITE GARDEN Rug by Rug'Society

On the opposite side of the living room, a couple of graphic paintings enrich the walls, enlightened by the VELLUM XL wall lights. The diversity of colours, materials and textures like hunter green, beige cotton, brushed brass, forest green marble, and a lot more, makes this space as rich as a forest can be.

Products: NAICCA Suspension Light, NAJ Armchair, MECCA II Side Table, AMIK Table Light, LURAY Centre Table and WALES Round Three Seat Sofa by BRABBU, WHITE GARDEN Rug by Rug'Society