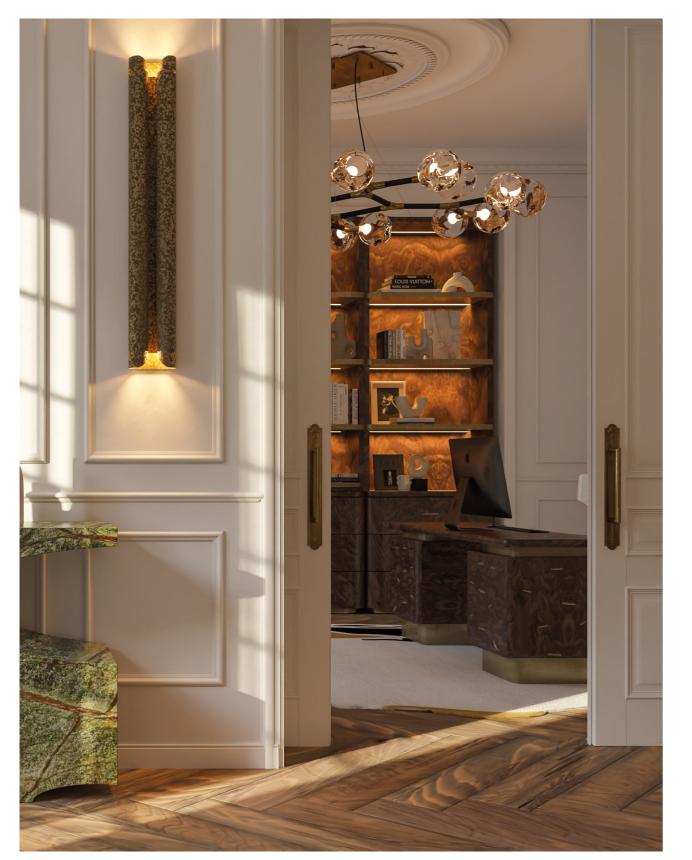

### THE WONDER OFFICE

23.68m² | 254.88sqft

The young client had the desire to have an office with a library: a room where she could travel all over the world. Therefore, a custommade built-in open bookcase, inspired in the BARAKA collection, provides storage and organization to the room where collected treasures, art and books create a warm, welcoming, bright and cheery feeling.

PRODUCTS: VELLUM XL Wall Light, BRYCE II Console, HORUS II Suspension Light, BARAKA Desk and BARAKA Shelves by BRABBU and NUANCE Rug by Rug'Society

A cosy reading nook, with two ESSEX Armchairs, was developed for moments of pure leisure, where people can kick back in a chair, have a coffee, and read while recharging energies.

PRODUCTS: HORUS Irregular Suspension Light, HERA Round Dining Sofa, AGRA Dining Table

PRODUCTS: HORUS II Suspension Light, CYRUS Floor Light, ESSEX Armchair, custom-made BARAKA Bookcase, and KOI Center Table by BRABBU and NUANCE Rug by Rug'Society