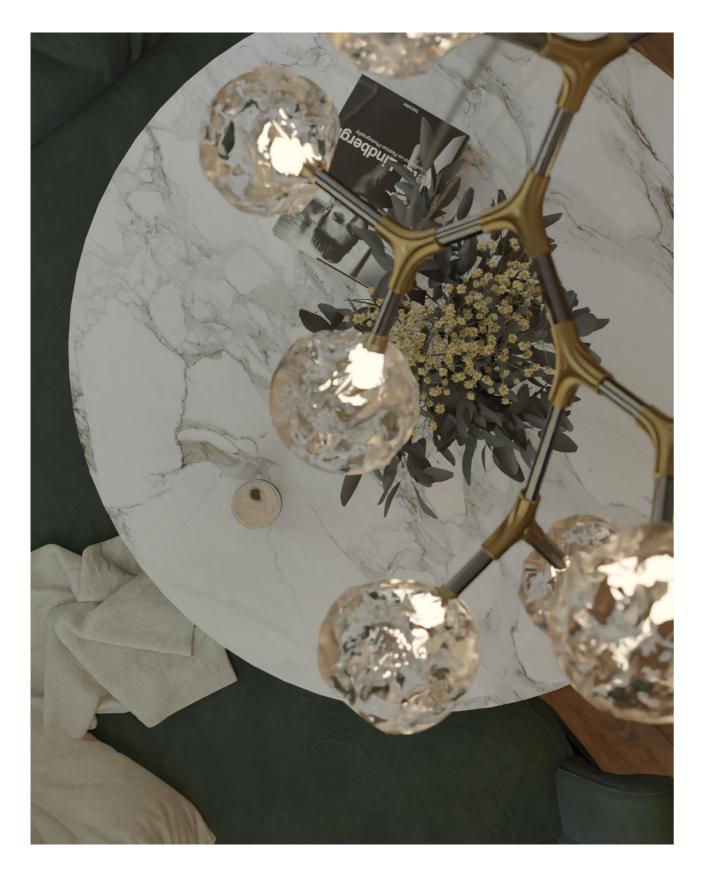

# **SUPERNOVAS DINING ROOM**

46.98m² | 505.68sqft

Like a supernova explosion, the dining room was designed to promote illuminating and powerful moments when socializing among friends and family. This dining room is composed by an AGRA dining table and custom-made CAYO Dining chairs, where the forest green marble of the tabletop combines perfectly with the purple cotton velvet of the chairs.

11

PRODUCTS: HORUS Irregular Suspension Light, MACUSHI Rug, CAY Wall Light, AGRA III Dining Table, CAYO Dining Chair