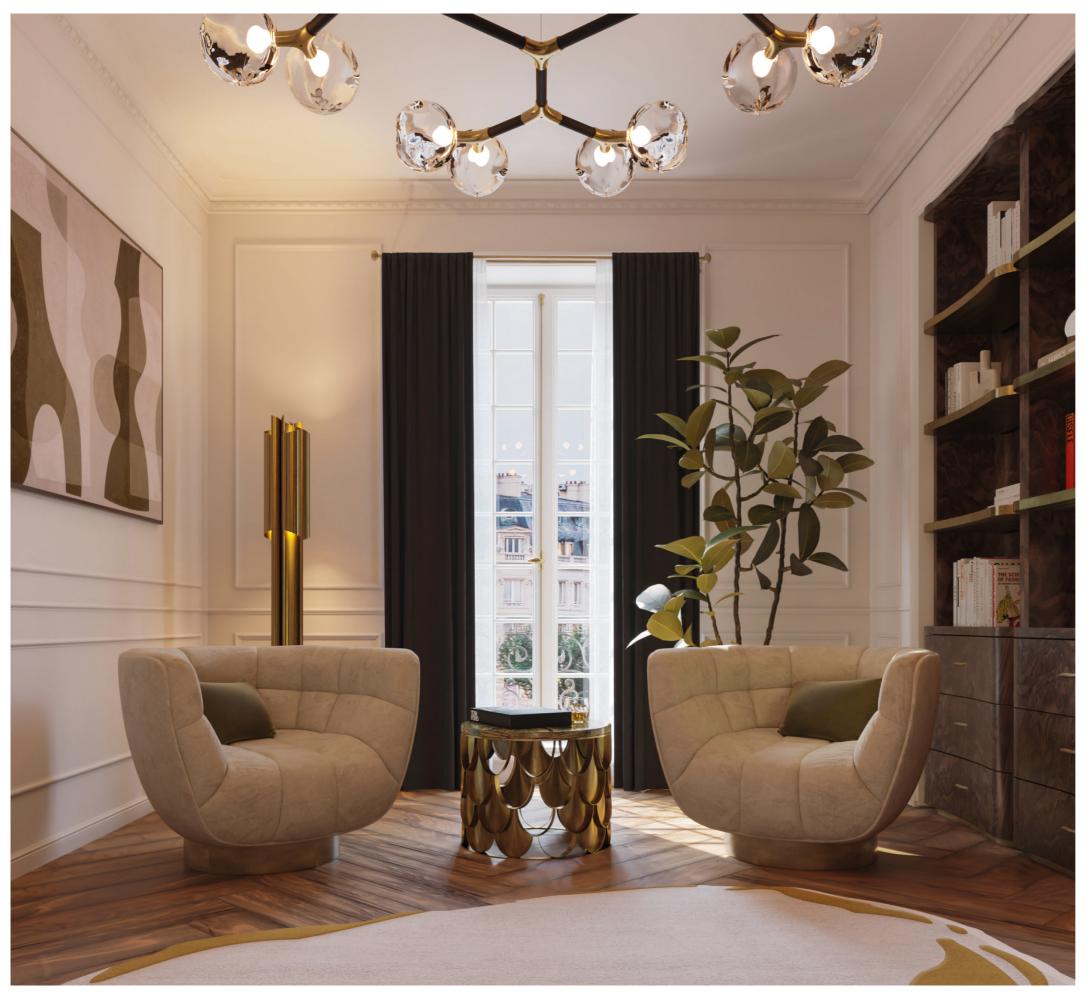

### THE WONDER OFFICE

23.68m² | 254.88sqft

The young client had the desire to have an office with a library: a room where she could travel all over the world. Therefore, a custommade built-in open bookcase, inspired in the BARAKA collection, provides storage and organization to the room where collected treasures, art and books create a warm, welcoming, bright and cheery feeling.

PRODUCTS: VELLUM XL Wall Light, BRYCE II Console, HORUS II Suspension Light, BARAKA Desk and BARAKA Shelves by BRABBU and NUANCE Rug by Rug'Society

A cosy reading nook, with two ESSEX Armchairs, was developed for moments of pure leisure, where people can kick back in a chair, have a coffee, and read while recharging energies.