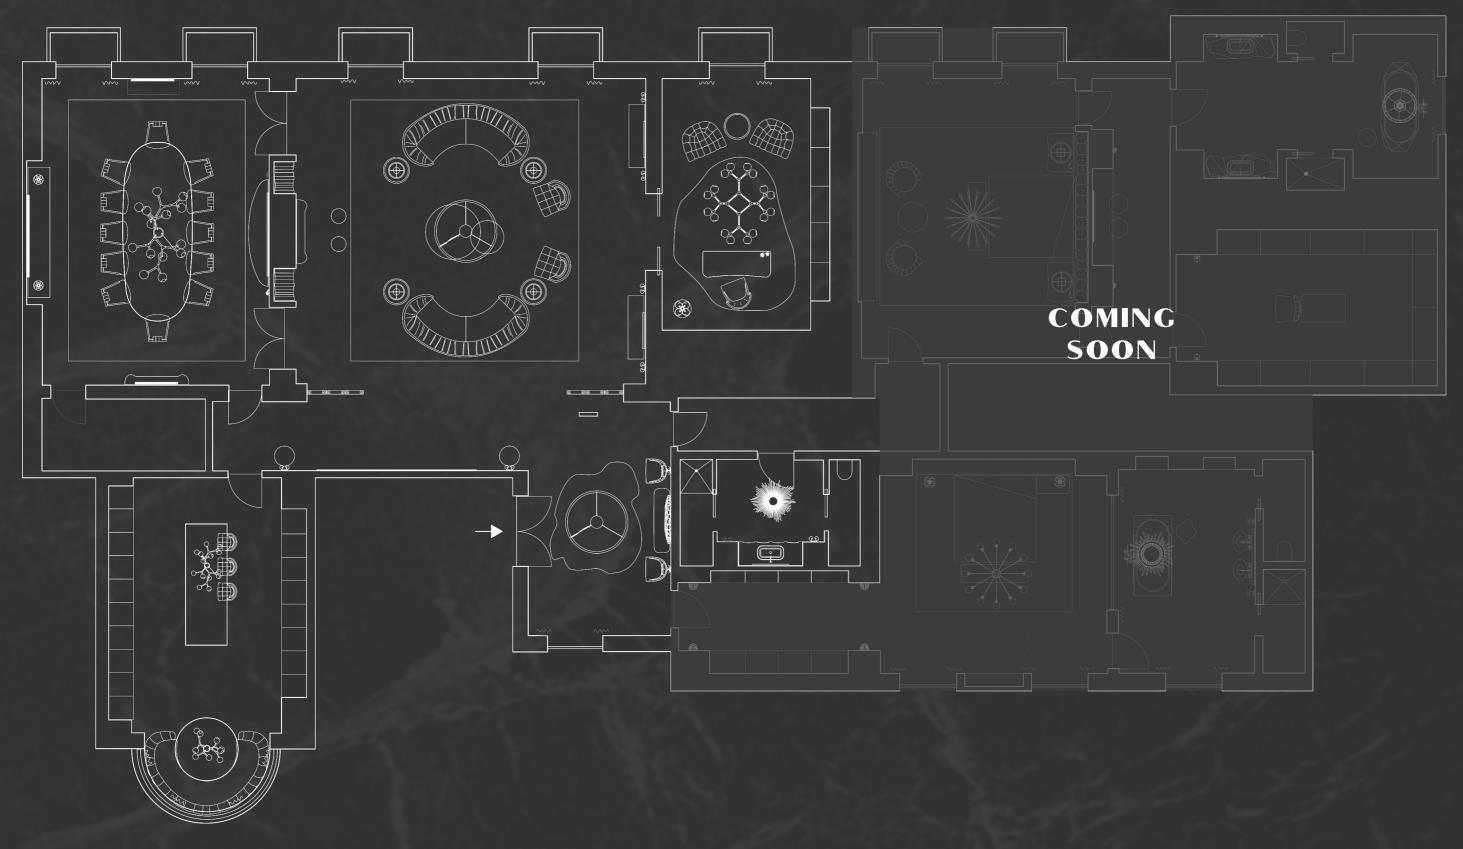

# FLOOR PLAN 412.4M2 | 4439.03FT2

PRODUCTS: HELIOS Mirror, AURUM Wall Light XL, ARDARA II Console, NANOOK Dining Chair, NAICCA SUSPENSION Light by BRABBU, CHROMA Rug by Rug'Society