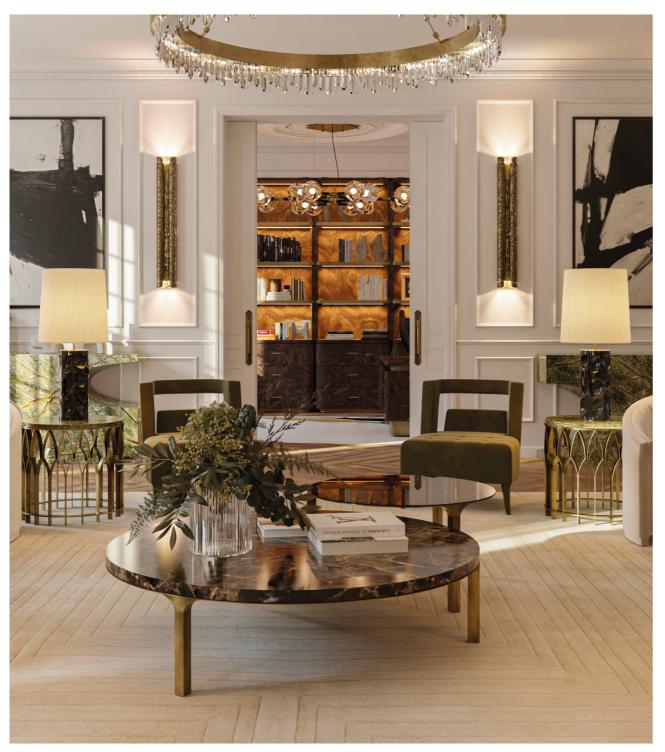

## **OASIS LIVING ROOM**

74.24m² | 799.11sqft

After crossing the entryway, there is a wide-open living room, the perfect place to relax in the warm company of family and friends. To create this contemporary classic living room, HOME'SOCIETY Studio decided to combine different shades of green, brown and beige, reminding people of the forest sunshine and shadows.

PRODUCTS: NAICCA Suspension Light, VELLUM XL Wall Light, BRYCE II Console, NAJ Armchair, MECCA II Side Table, AMIK Table Light and LURAY Centre Table by BRABBU, WHITE GARDEN Rug by Rug'Society

On the opposite side of the living room, a couple of graphic paintings enrich the walls, enlightened by the VELLUM XL wall lights. The diversity of colours, materials and textures like hunter green, beige cotton, brushed brass, forest green marble, and a lot more, makes this space as rich as a forest can be.