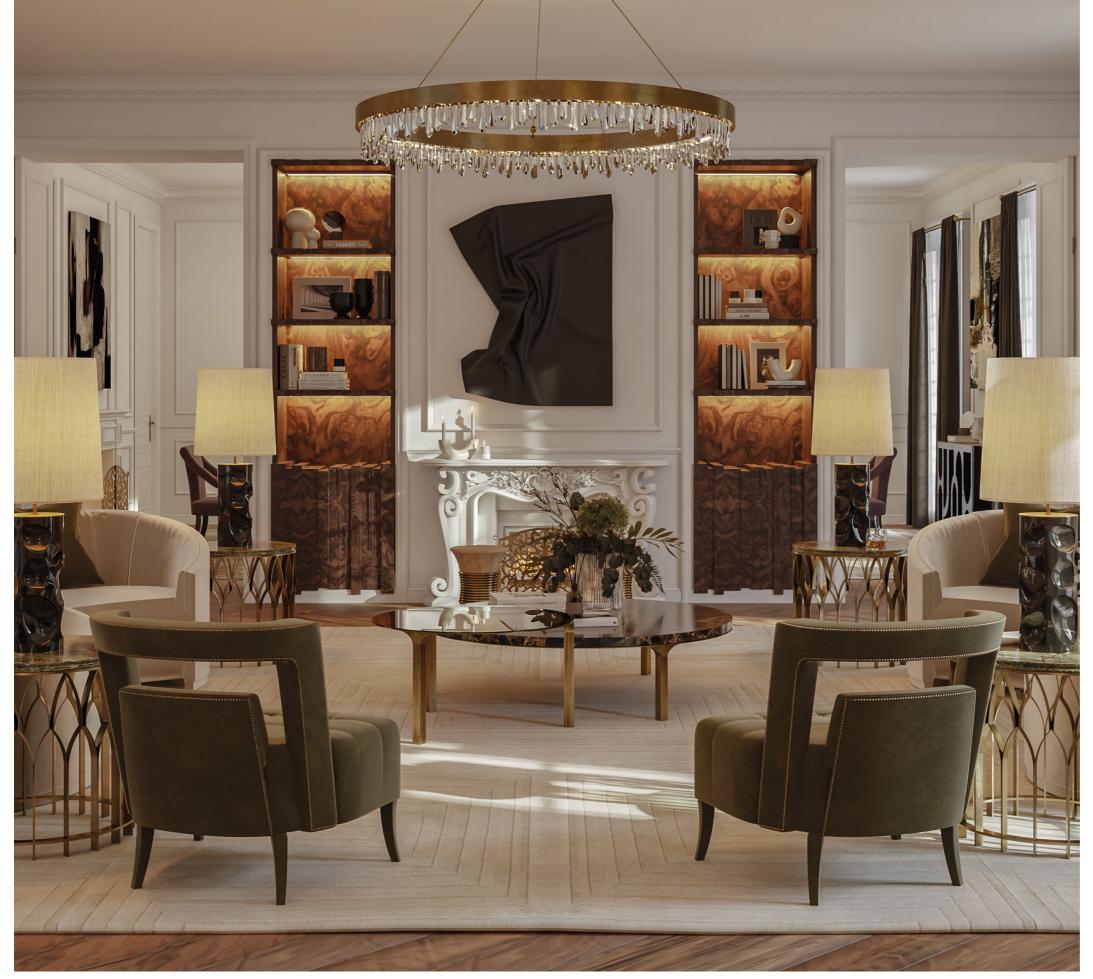

Products: NAICCA Suspension Light, NAJ Armchair, MECCA II Side Table, AMIK Table Light, LURAY Centre Table and WALES Round Three Seat Sofa by BRABBU, WHITE GARDEN Rug by Rug'Society

## **OASIS LIVING ROOM**

74.24m² | 799.11sqft

After crossing the entryway, there is a wide-open living room, the perfect place to relax in the warm company of family and friends. To create this contemporary classic living room, HOME'SOCIETY Studio decided to combine different shades of green, brown and beige, reminding people of the forest sunshine and shadows.

PRODUCTS: NAICCA Suspension Light, VELLUM XL Wall Light, BRYCE II Console, NAJ Armchair, MECCA II Side Table, AMIK Table Light and LURAY Centre Table by BRABBU, WHITE GARDEN Rug by Rug'Society

On the opposite side of the living room, a couple of graphic paintings enrich the walls, enlightened by the VELLUM XL wall lights. The diversity of colours, materials and textures like hunter green, beige cotton, brushed brass, forest green marble, and a lot more, makes this space as rich as a forest can be.