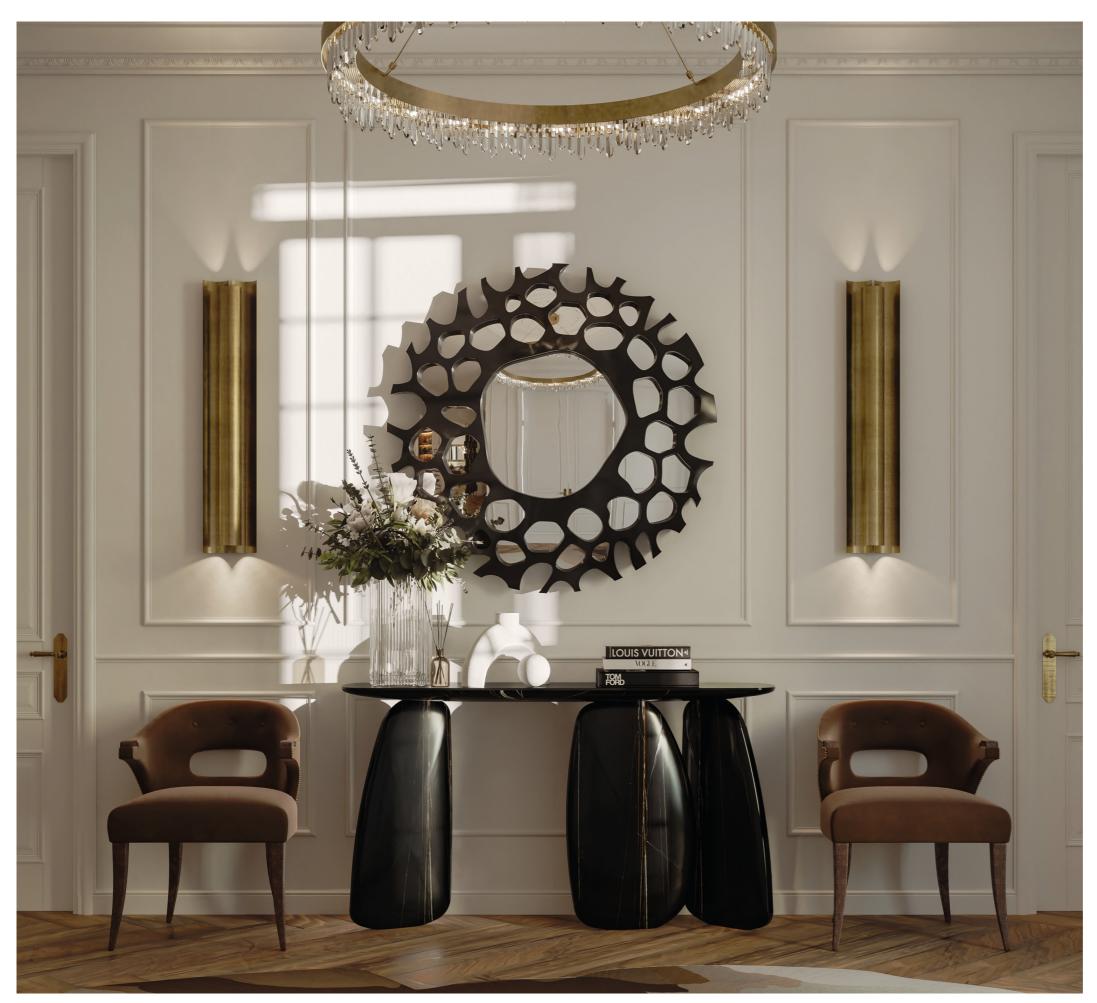

### JINGLE ENTRYWAY

13.44m² | 144.66sqft

Just like a jingle, this welcoming area is so simple but will be on top of everyone's mind as the motto for the journey ahead. The simplicity can be noticed in the warm and nature-based colour palette, making people feel more welcome when walking into the house.

ARDARA Console, in Sahara Noir faux- marble, is a statement element in this entryway, combining outstandingly with the earthy-toned cotton velvet of the chairs, the hammered matte brass of the wall lights and the black lacquer of the mirror.