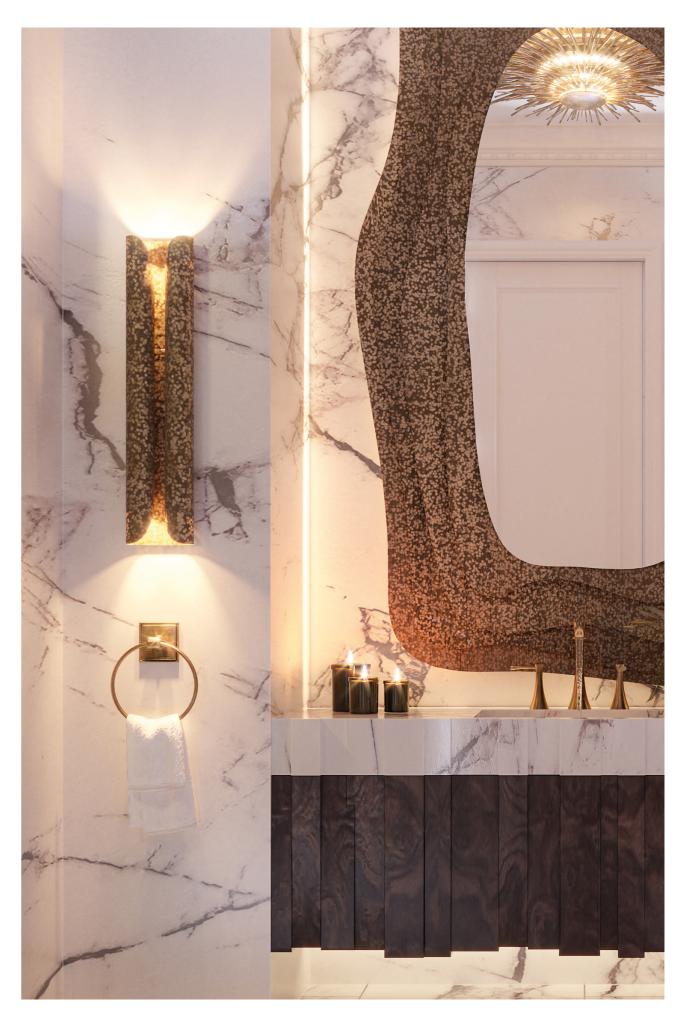

## **DIVERSITY POWDER ROOM**

23.68m² | 254.88sqft

The powder room plays a vital role as an extension of the living room, so the purpose was to assure this space was unique and enjoyable like other public areas. This room also mixes a diversity of textures and shades without losing the balance observed across the whole apartment.

Products: SOLEIL Suspension Light, VELLUM Wall Light, KUMI Mirror by BRABBU and TIMELESS Three Hole Mixer Tap and custom NAZCA Cabinet by Maison Valentina

Right now, the Studio HOME'SOCIETY x BRABBU is working close to the owner to create the private rooms, with the purpose to turn her dreams into reality. Although the apartment is still under development, it is the living proof of how contemporary and classic work outstandingly good together, empowering every single division of this Parisian retreat. For more information about the Studio HOME'SOCIETY x BRABBU contact.