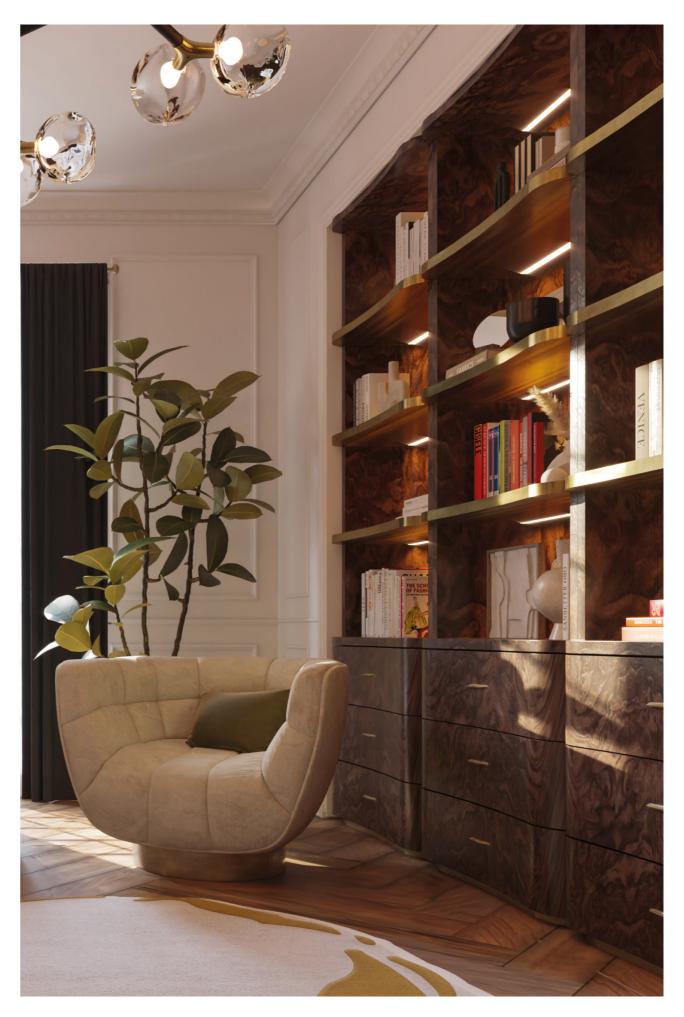

### THE WONDER OFFICE

23.68m² | 254.88sqft

The young client had the desire to have an office with a library: a room where she could travel all over the world. Therefore, a custommade built-in open bookcase, inspired in the BARAKA collection, provides storage and organization to the room where collected treasures, art and books create a warm, welcoming, bright and cheery feeling.

PRODUCTS: VELLUM XL Wall Light, BRYCE II Console, HORUS II Suspension Light, BARAKA Desk and BARAKA Shelves by BRABBU and NUANCE Rug by Rug'Society

A cosy reading nook, with two ESSEX Armchairs, was developed for moments of pure leisure, where people can kick back in a chair, have a coffee, and read while recharging energies.