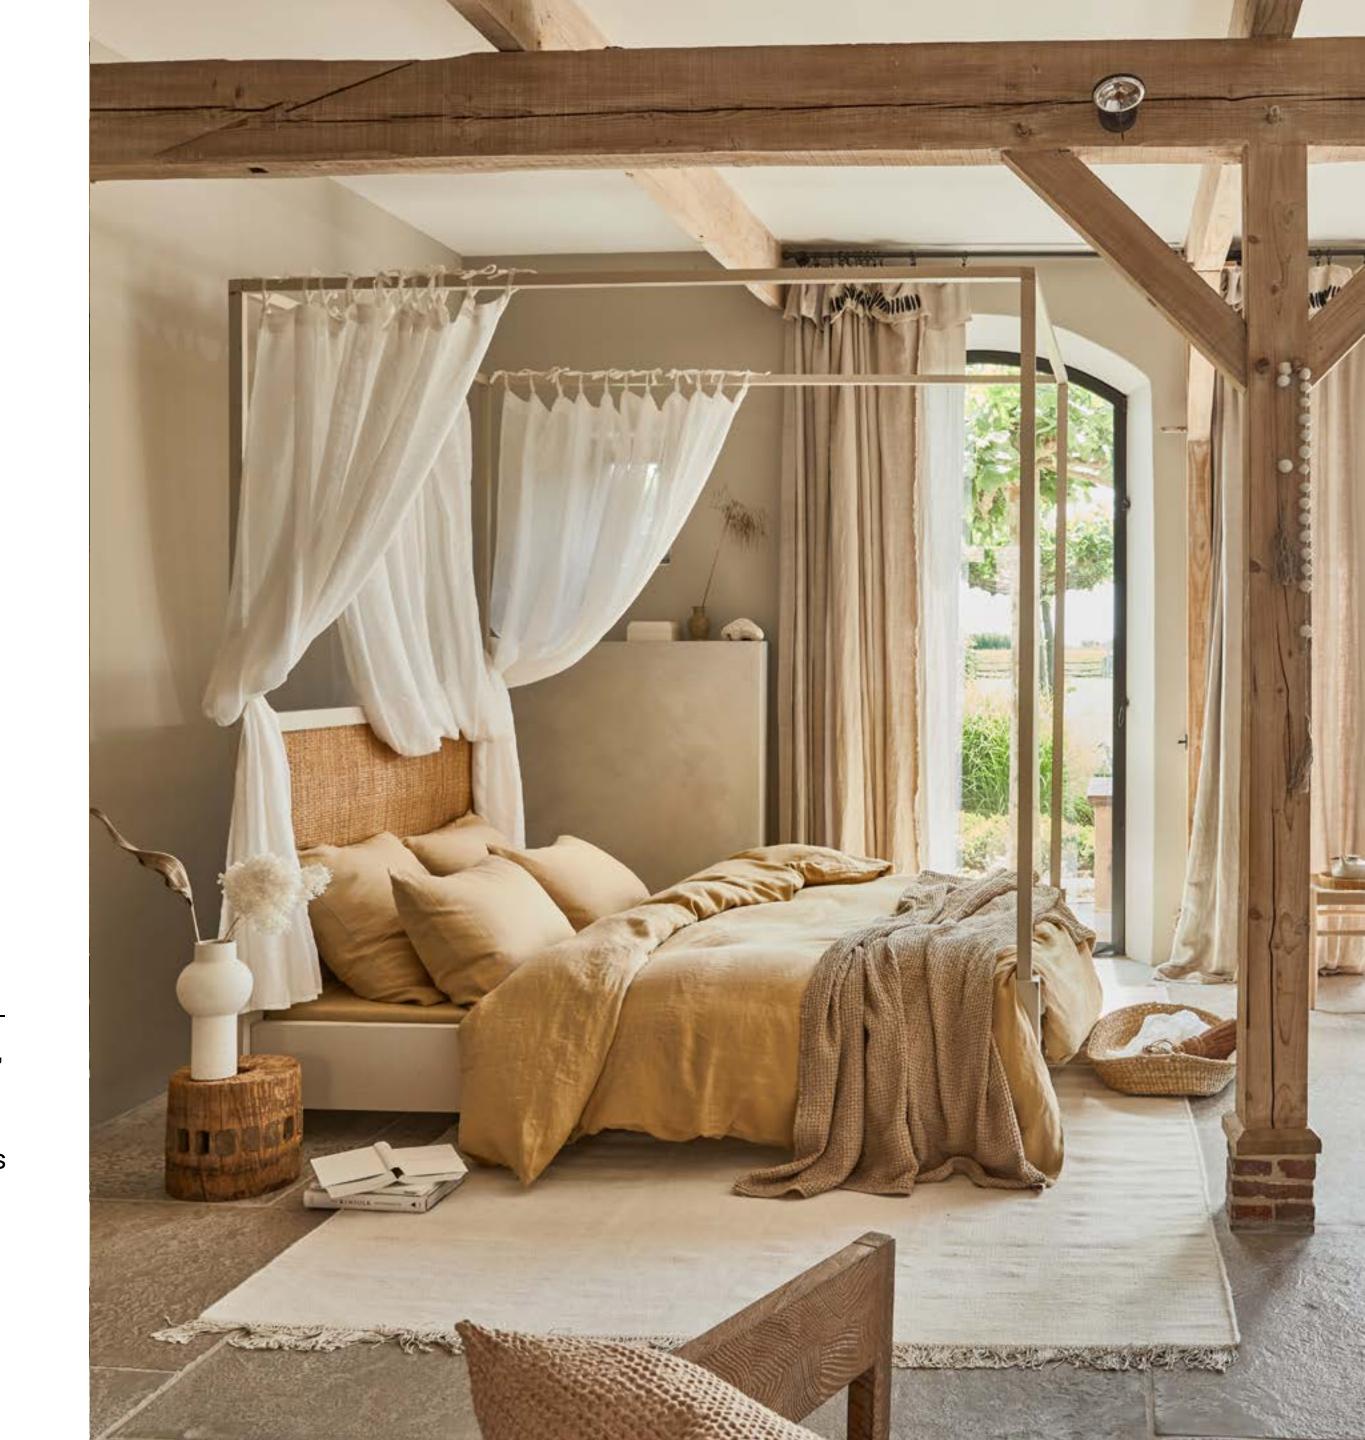

### MEET SANDY BEIGE -A NEW FALL-WINTER '21 COLOR FOR YOUR HOME

Summer goodbyes are never easy - that's why this year we have decided to keep the summer for a little longer. This fall, we introduce a new addition to our color palette, a color inspired by the best moments of our summer, Sandy Beige.

This earthy and warm color is inspired by the soft sand and golden beaches, beautiful late-August sunsets, and great memories that come along. Sandy beige will be a subtle, classy, and distinctive addition to an extensive MagicLinen's color palette consisting of 18 colors, and will complement the best-selling Natural linen color by giving it a brighter shade. This new color fits just as well in any modern or traditional interior, and widens our earthy tones selection for those who are looking for that perfect match.

Get ready for the cozy fall season - and keep the warmest summer memories at home!

#### CURTAINS SANDY BEIGE

Soft, easy draping, semi-sheer linen curtains provide privacy while at the same time letting just enough daylight in to keep the room cheerful.

AVAILABLE SIZES:
53X64" / 135X163 CM
53X76" / 135X193 CM
53X84" / 135X213 CM
53X90" / 135X229 CM
53X96" / 135X244 CM
53X108" / 135X275 CM
91X84" / 230X213 CM
or custom made for your needs