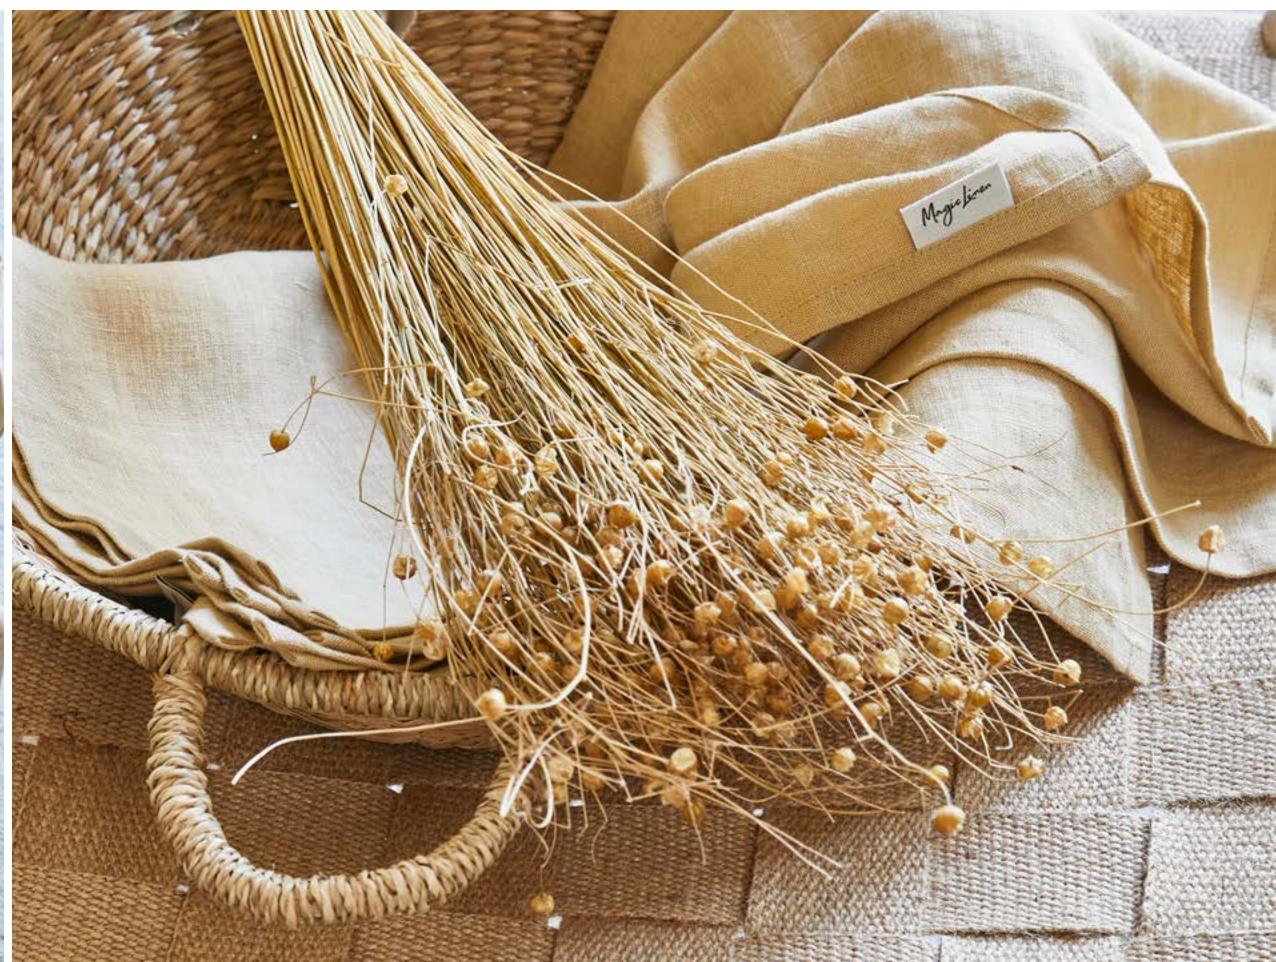

### MEET SANDY BEIGE -A NEW FALL-WINTER '21 COLOR FOR YOUR HOME

Summer goodbyes are never easy - that's why this year we have decided to keep the summer for a little longer. This fall, we introduce a new addition to our color palette, a color inspired by the best moments of our summer, Sandy Beige.

This earthy and warm color is inspired by the soft sand and golden beaches, beautiful late-August sunsets, and great memories that come along. Sandy beige will be a subtle, classy, and distinctive addition to an extensive MagicLinen's color palette consisting of 18 colors, and will complement the best-selling Natural linen color by giving it a brighter shade. This new color fits just as well in any modern or traditional interior, and widens our earthy tones selection for those who are looking for that perfect match.

Get ready for the cozy fall season - and keep the warmest summer memories at home!