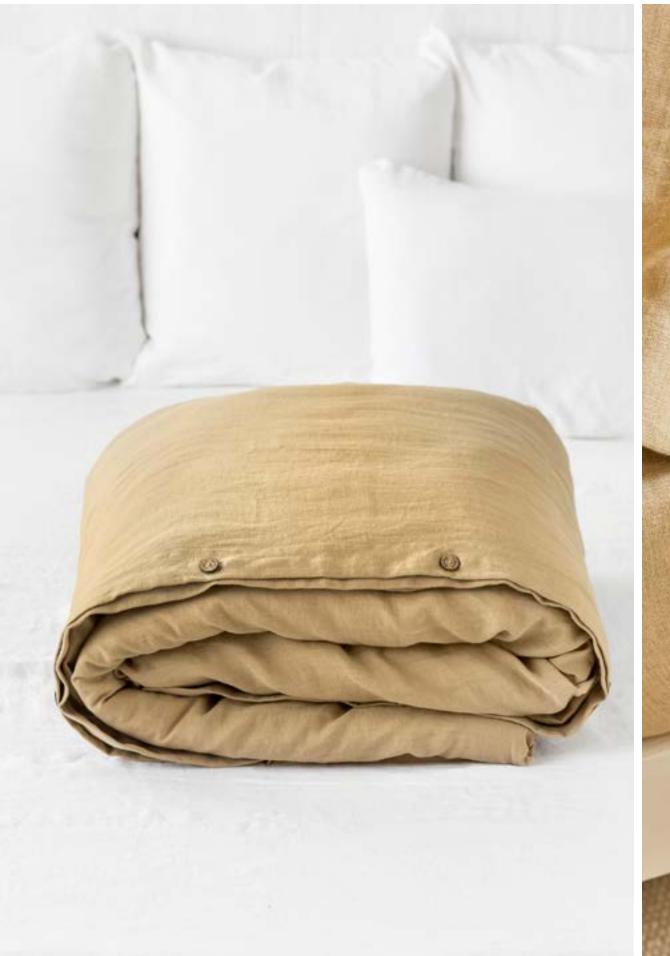

### DUVET COVER SET SANDY BEIGE

Features a duvet cover and two regular style pillowcases. Linen duvet covers are made from wide fabric and do not feature any additional seams in the middle.

AVAILABLE SIZES: Standard US / UK / EU / AU sizes or custom made for your needs

### DUVET COVER SANDY BEIGE

Breathable and hypoallergenic - the natural properties of linen guarantee the feeling of comfort all year round.

AVAILABLE SIZES: Standard US / UK / EU / AU sizes or custom made for your needs