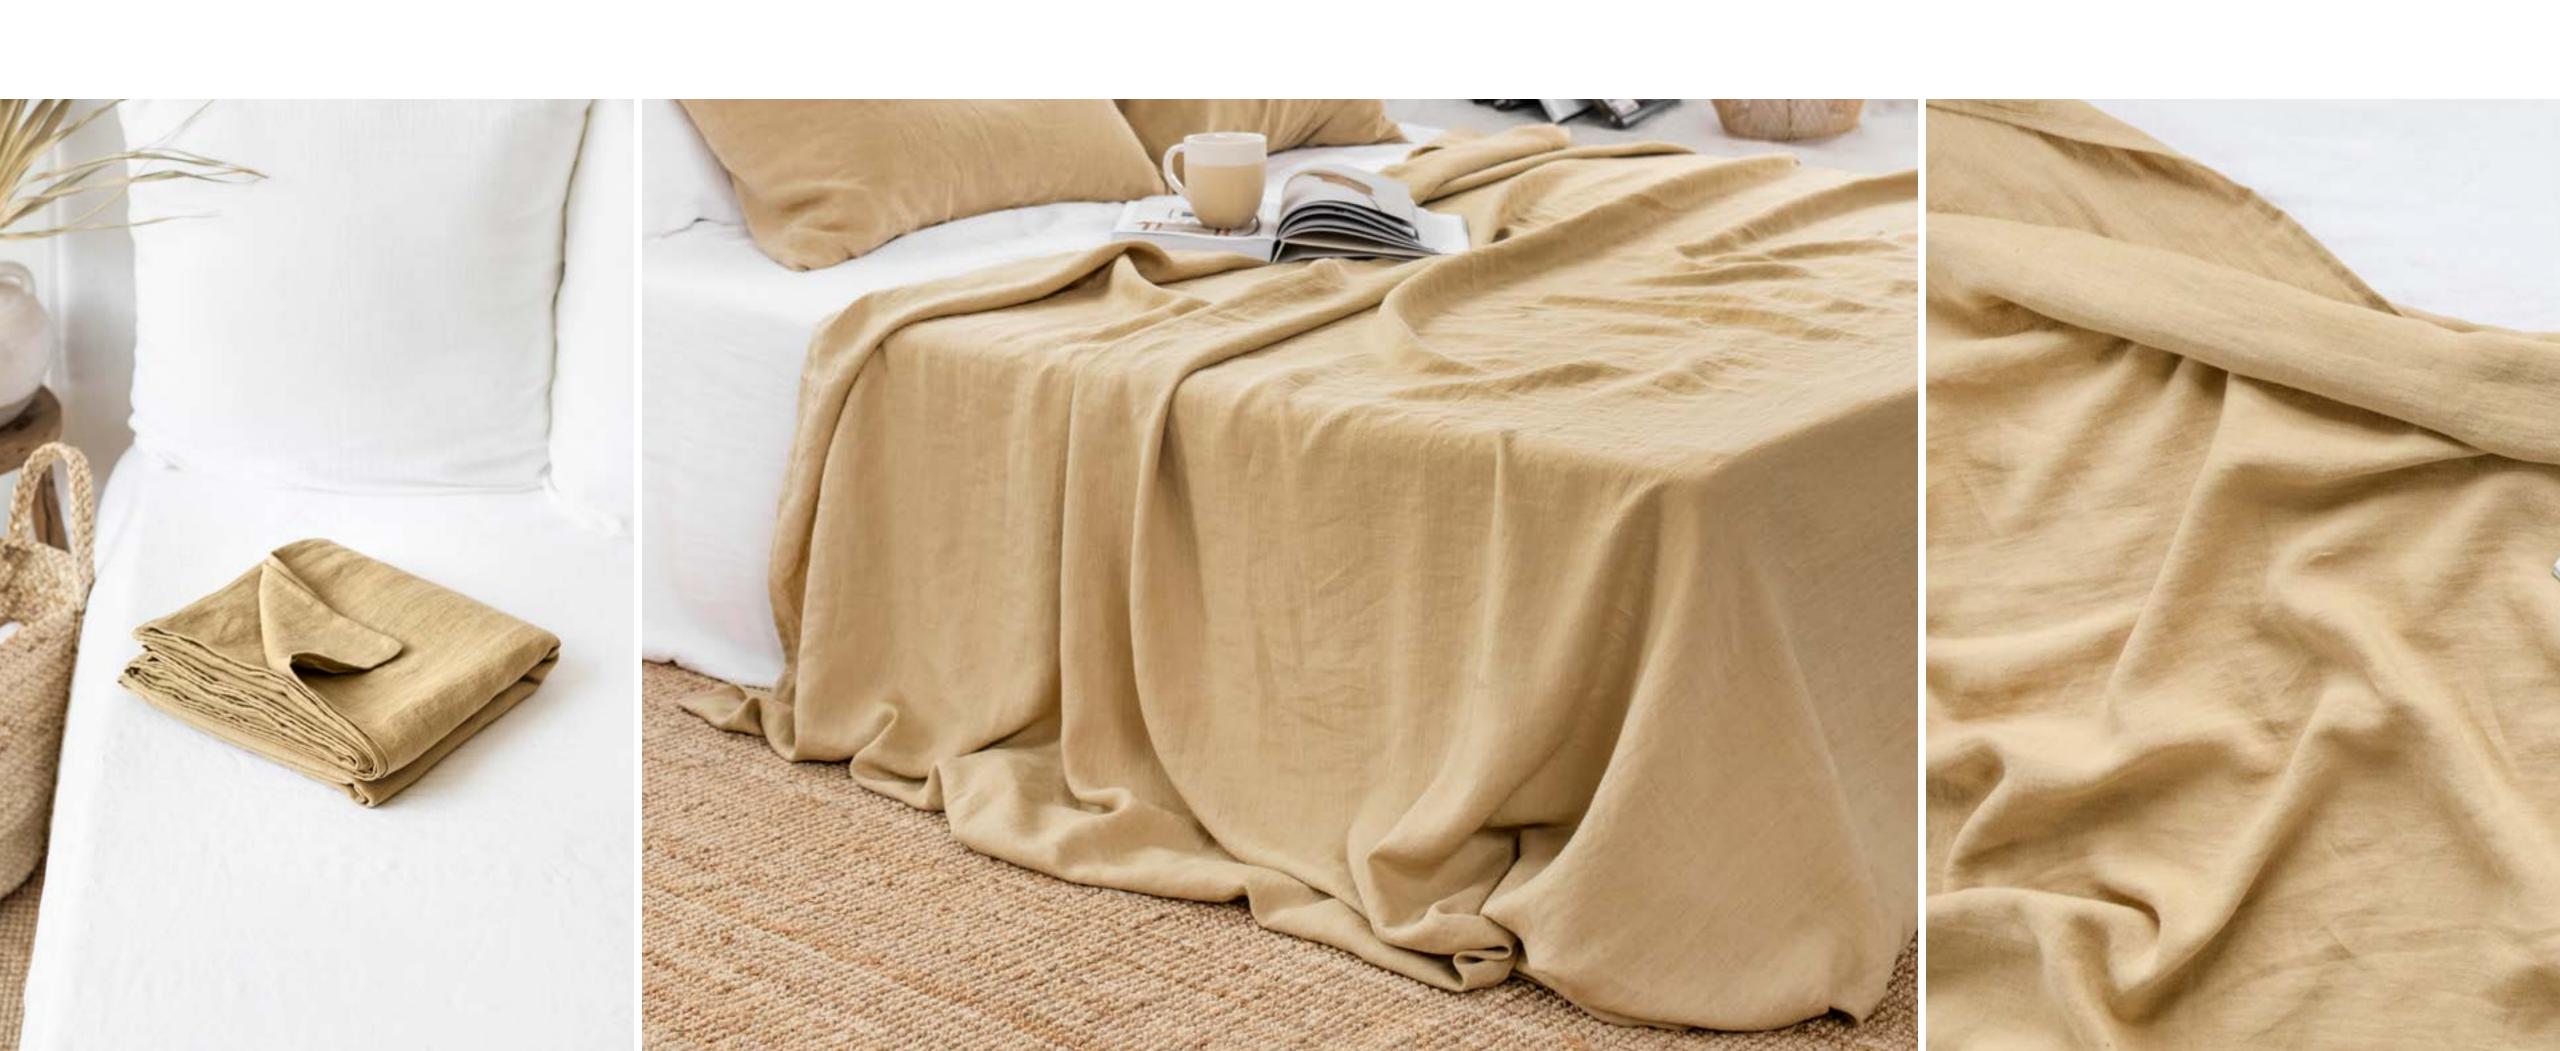

### FLAT SHEET SANDY BEIGE

### TABLECLOTH SANDY BEIGE

Finished with a simple seam. It gives a contemporary look and is easy to mix and match with linen napkins and placemats.

AVAILABLE SIZES:

39X39" / 100X100 CM

59X39" / 150X100 CM