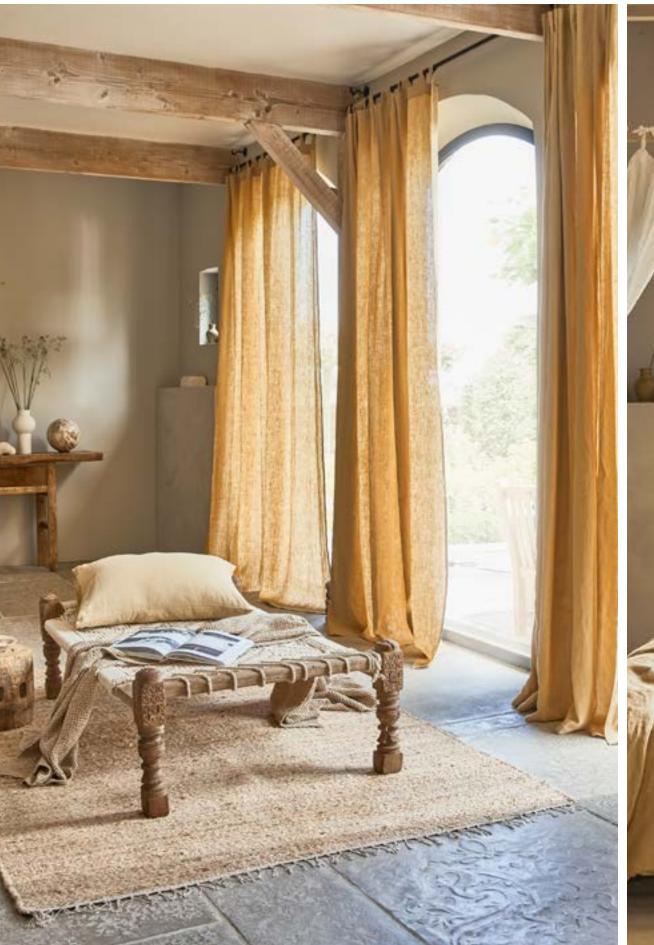

#### CURTAINS SANDY BEIGE

Soft, easy draping, semi-sheer linen curtains provide privacy while at the same time letting just enough daylight in to keep the room cheerful.

AVAILABLE SIZES:
53X64" / 135X163 CM
53X76" / 135X193 CM
53X84" / 135X213 CM
53X90" / 135X229 CM
53X96" / 135X244 CM
53X108" / 135X275 CM
91X84" / 230X213 CM
or custom made for your needs