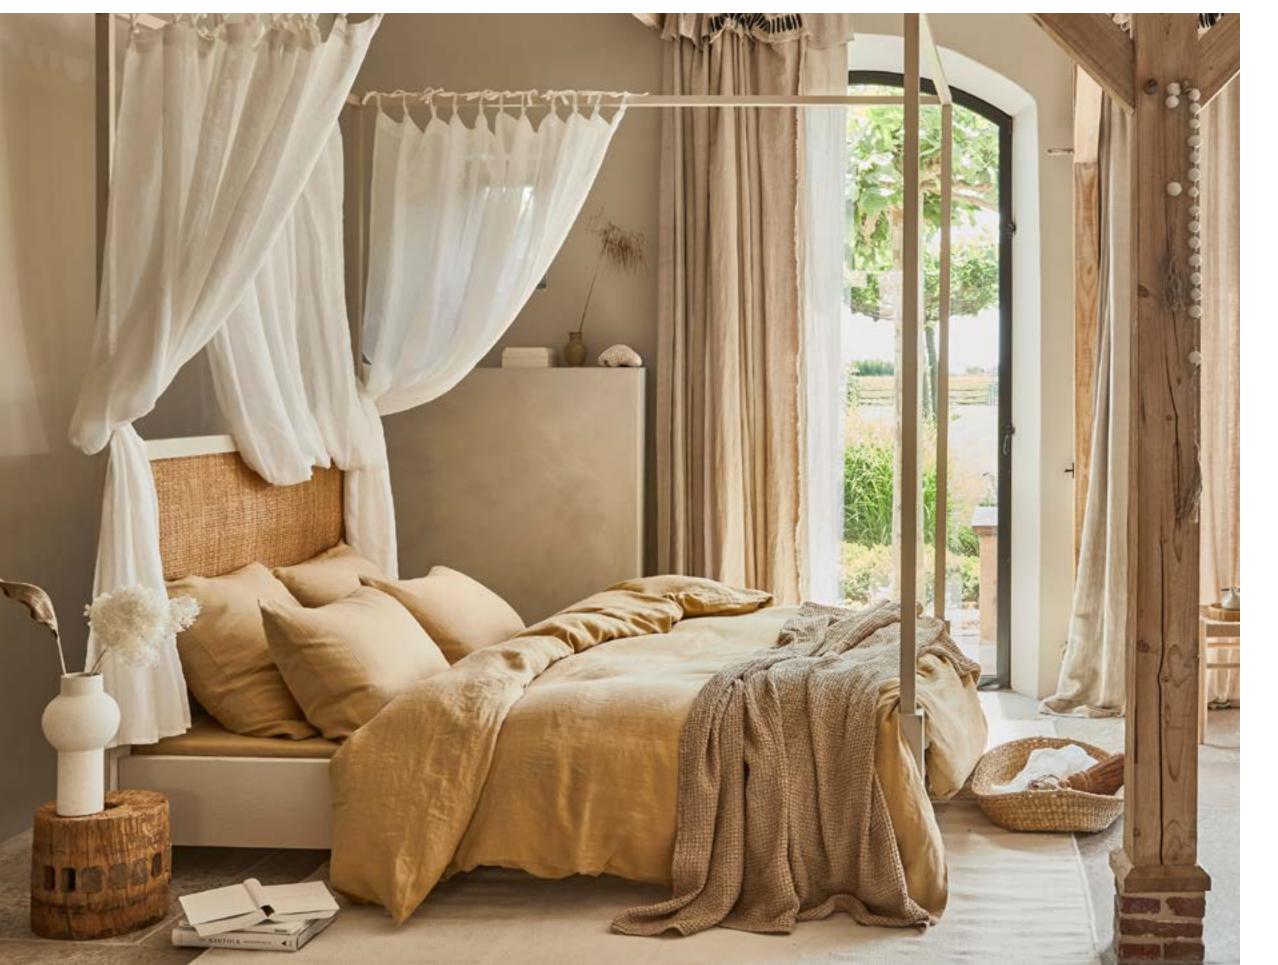

### DUVET COVER SET SANDY BEIGE

Features a duvet cover and two regular style pillowcases. Linen duvet covers are made from wide fabric and do not feature any additional seams in the middle.

AVAILABLE SIZES: Standard US / UK / EU / AU sizes or custom made for your needs

### DUVET COVER SANDY BEIGE

Breathable and hypoallergenic - the natural properties of linen guarantee the feeling of comfort all year round.

AVAILABLE SIZES: Standard US / UK / EU / AU sizes or custom made for your needs