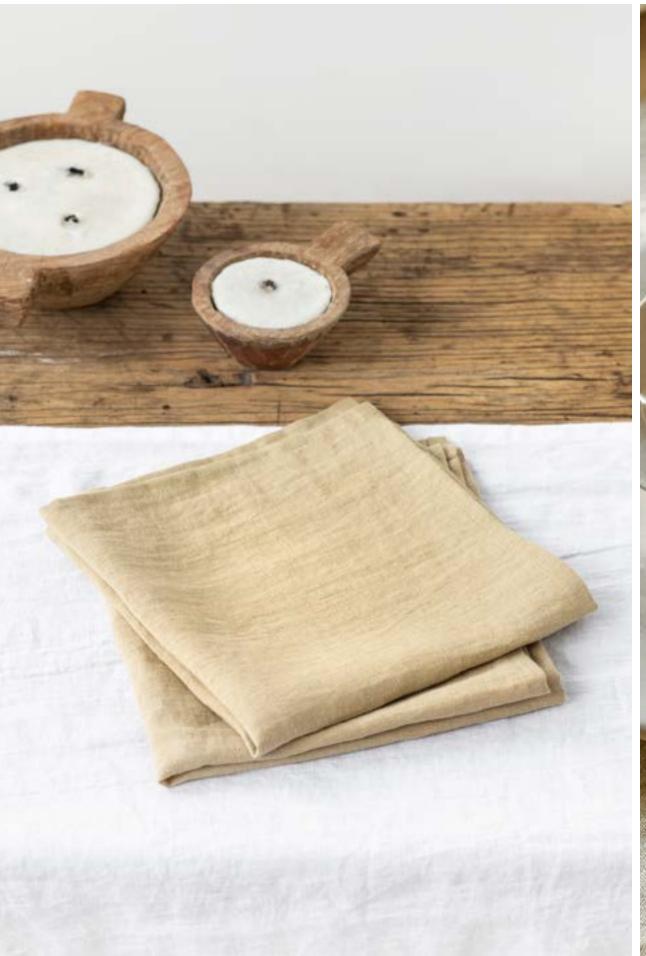

#### NAPKINSET OF 2 SANDY BEIGE

Durable, yet soft and elegant, these linen napkins are easy to mix and match with other table accessories such as tablecloths and placemats.