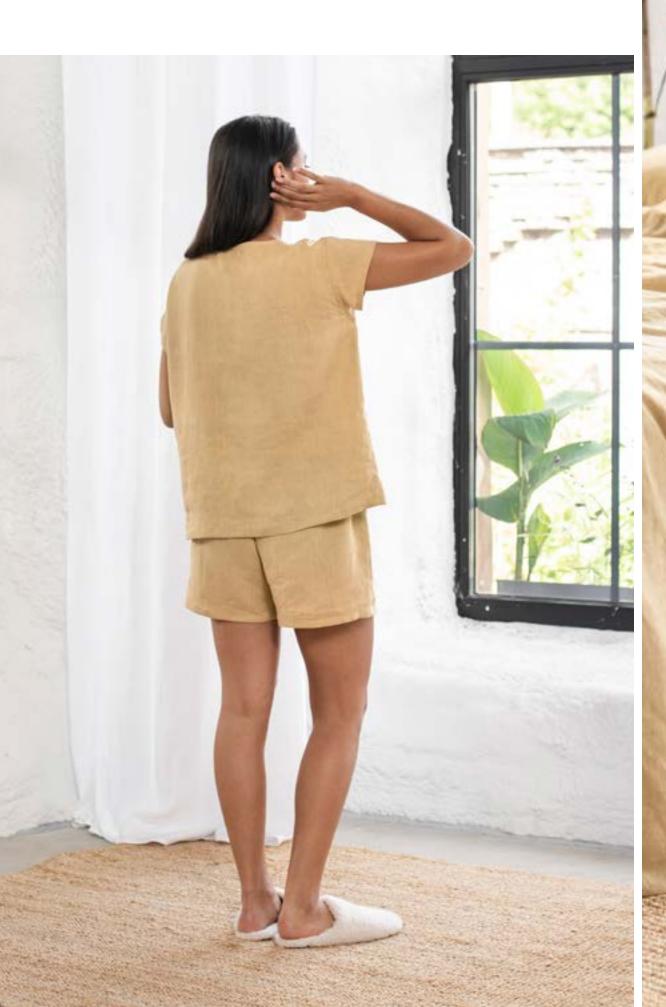

#### PAJAMA NEW PRODUCT

Pajama set in sandy beige color featuring shorts and a short sleeve top. The shorts are fitted with an elastic drawstring waist for maximum comfort. Lightweight, breathable, and incredibly soft, this linen pajama set for women will give you the best night's sleep you deserve.