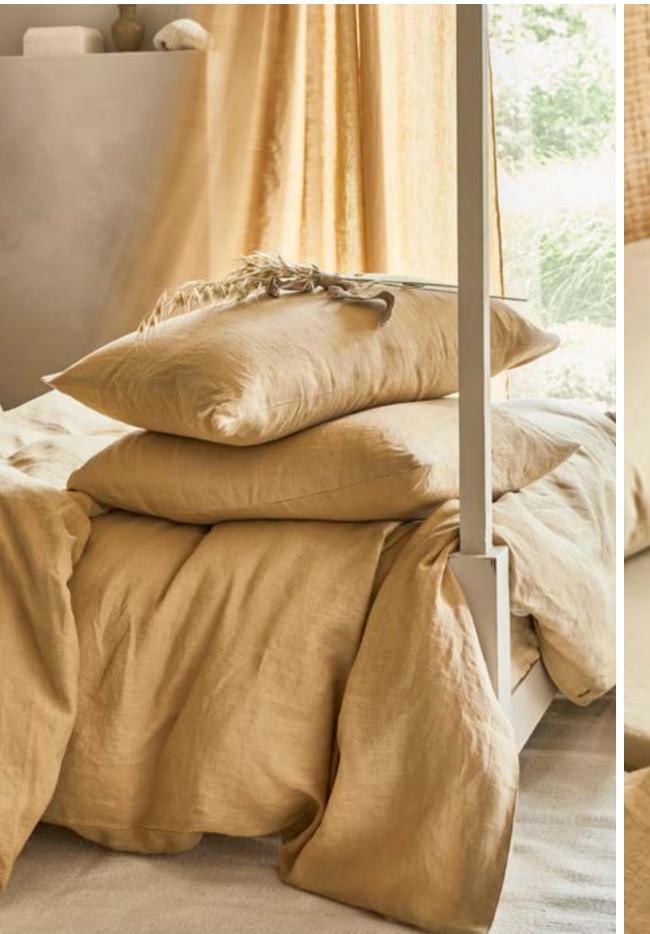

### DUVET COVER SET SANDY BEIGE

Features a duvet cover and two regular style pillowcases. Linen duvet covers are made from wide fabric and do not feature any additional seams in the middle.

AVAILABLE SIZES: Standard US / UK / EU / AU sizes or custom made for your needs

### DUVET COVER SANDY BEIGE

Breathable and hypoallergenic - the natural properties of linen guarantee the feeling of comfort all year round.

AVAILABLE SIZES: Standard US / UK / EU / AU sizes or custom made for your needs