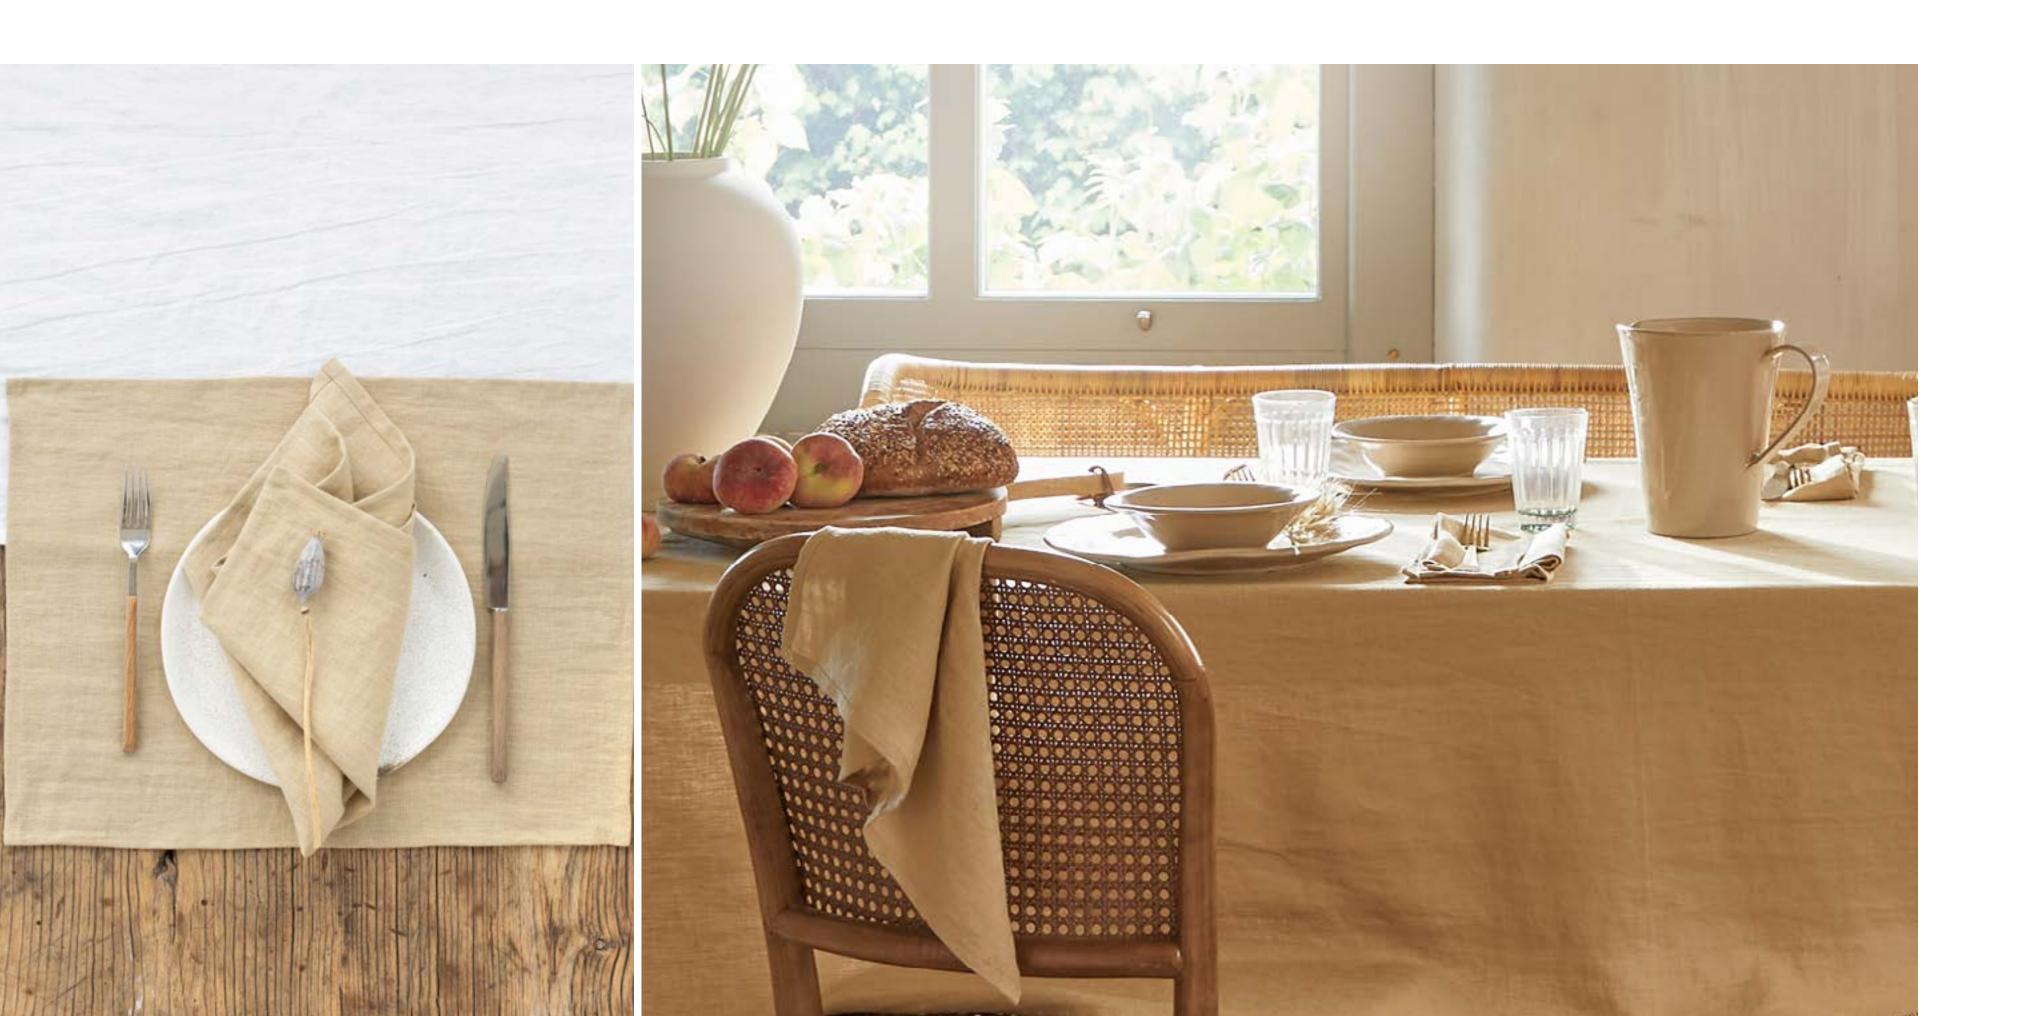

### TABLECLOTH SANDY BEIGE

Finished with a simple seam. It gives a contemporary look and is easy to mix and match with linen napkins and placemats.

AVAILABLE SIZES:

39X39" / 100X100 CM

59X39" / 150X100 CM

### PLACEMAT SET OF 2 SANDY BEIGE

Use it under plates when serving food or as table decorations. Perfect for mixing with tablecloths and napkins.

#### NAPKINSET OF 2 SANDY BEIGE

Durable, yet soft and elegant, these linen napkins are easy to mix and match with other table accessories such as tablecloths and placemats.