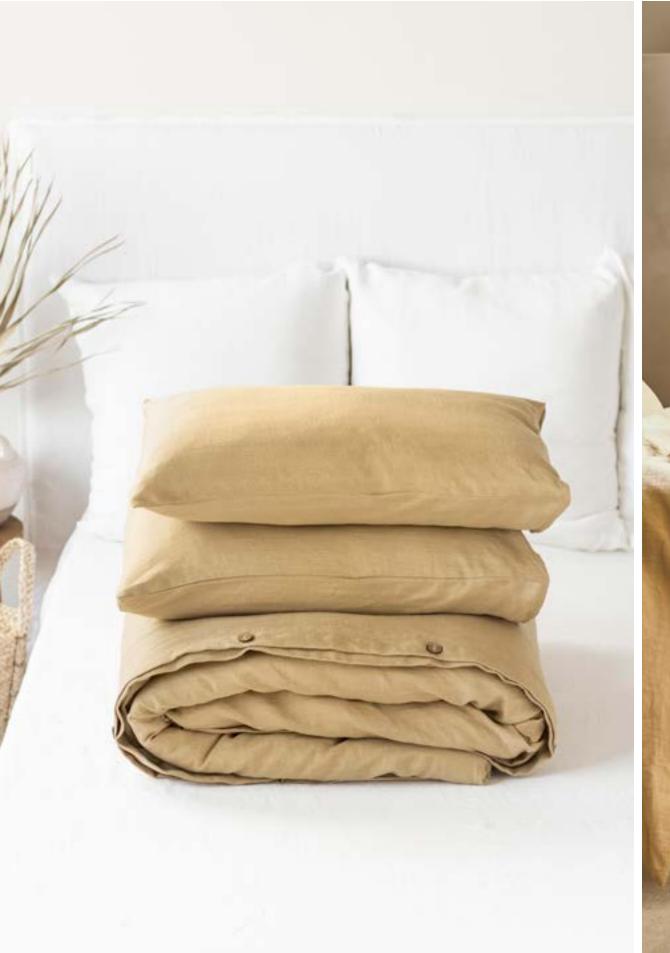

### DUVET COVER SET SANDY BEIGE

Features a duvet cover and two regular style pillowcases. Linen duvet covers are made from wide fabric and do not feature any additional seams in the middle.

AVAILABLE SIZES: Standard US / UK / EU / AU sizes or custom made for your needs

### DUVET COVER SANDY BEIGE

Breathable and hypoallergenic - the natural properties of linen guarantee the feeling of comfort all year round.

AVAILABLE SIZES: Standard US / UK / EU / AU sizes or custom made for your needs