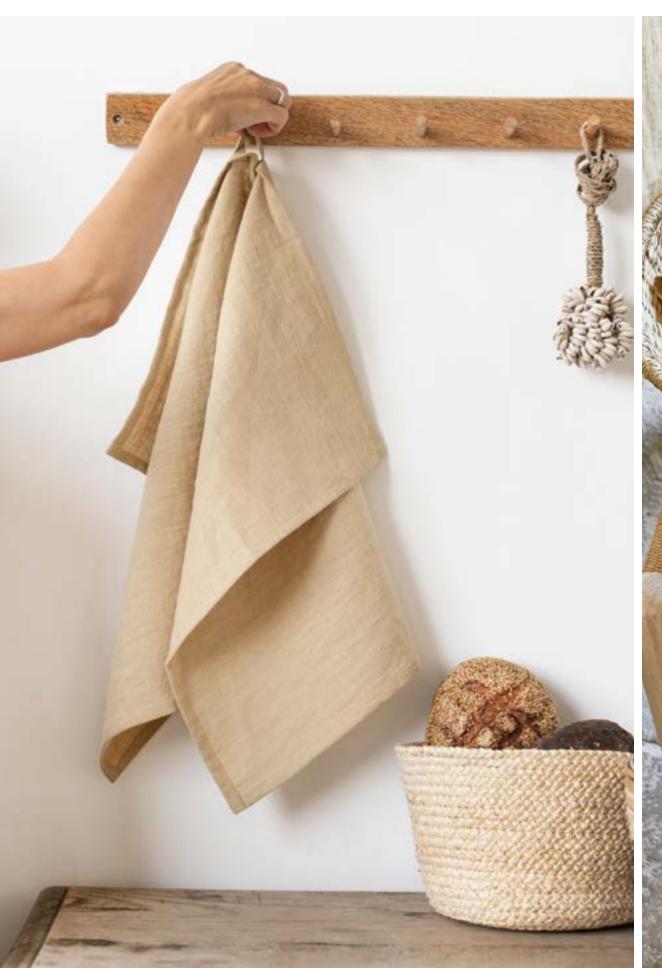

EIGE

Finished with a simple seam. It gives a contemporary look and is easy to mix and match with linen napkins and placemats.

AVAILABLE SIZES:

39X39" / 100X100 CM

59X39" / 150X100 CM

59X59" / 150X150 CM

59X79" / 150X200 CM

59X98" / 150X250 CM

79X79" / 200X200 CM

or custom made for your needs







### PLACEMAT SET OF 2 SANDY BEIGE

Use it under plates when serving food or as table decorations. Perfect for mixing with tablecloths and napkins.



#### NAPKINSET OF 2 SANDY BEIGE

Durable, yet soft and elegant, these linen napkins are easy to mix and match with other table accessories such as tablecloths and placemats.





### BIBAPRON SANDY BEIGE

Durable, absorbent, and easy to care for, linen is the perfect fabric to protect your clothes from damage.



### TEATOWEL SANDY BEIGE







#### CURTAINS SANDY BEIGE

Soft, easy draping, semi-sheer linen curtains provide privacy while at the same time letting just enough daylight in to keep the room cheerful.

AVAILABLE SIZES:
53X64" / 135X163 CM
53X76" / 135X193 CM
53X84" / 135X213 CM
53X90" / 135X229 CM
53X96" / 135X244 CM
53X108" / 135X275 CM
91X84" / 230X213 CM
or custom made for your needs







#### BATHROBE NEW DESIGN

A cozy, linen bath robe with kimono sleeves. Relax and unwind in a comfortable, soft, and lightweight linen bath robe. Designed to have a loose fit, it can be cinched at the waist with a tie. Highly breathable and absorbent, it's an irreplaceable bath accessory.



### PAJAMA NEW PRODUCT







#### PAJAMA NEW PRODUCT

Pajama set in sandy beige color featuring shorts and a short sleeve top. The sho