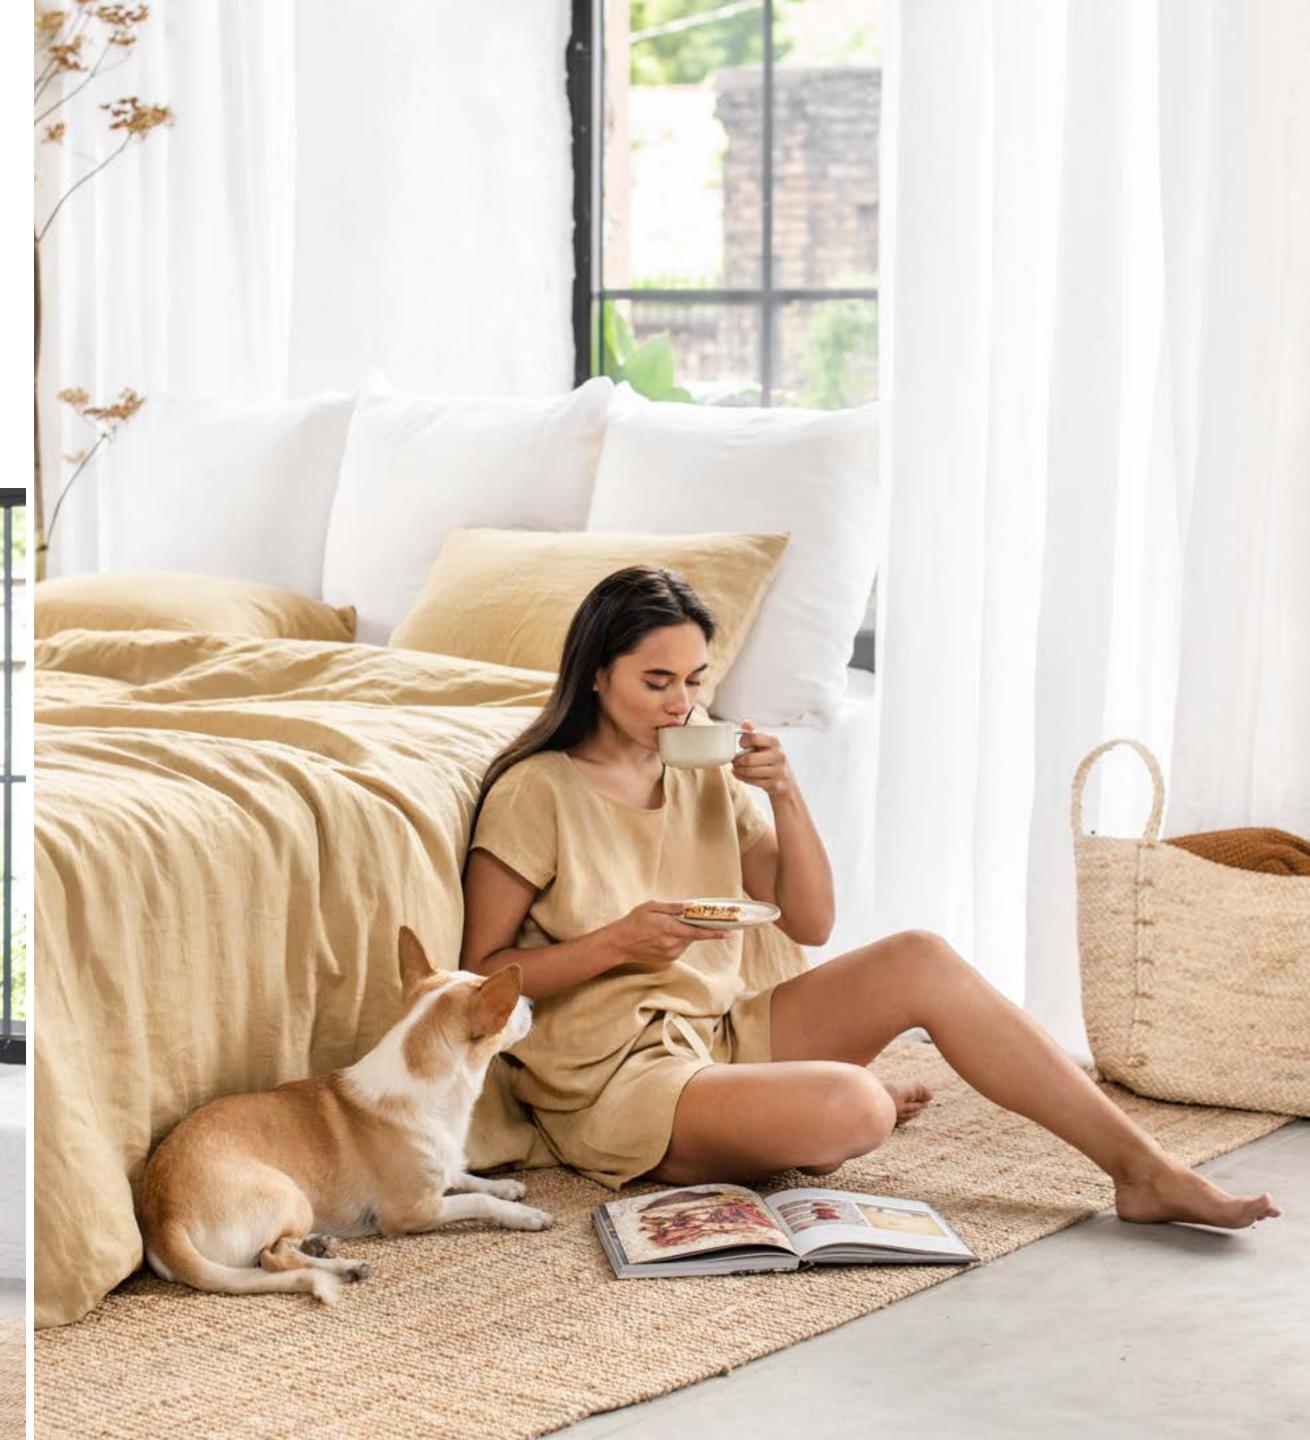

### PAJAMA NEW PRODUCT

#### PAJAMA NEW PRODUCT

Pajama set in sandy beige color featuring shorts and a short sleeve top. The shorts are fitted with an elastic drawstring waist for maximum comfort. Lightweight, breathable, and incredibly soft, this linen pajama set for women will give you the best night's sleep you deserve.