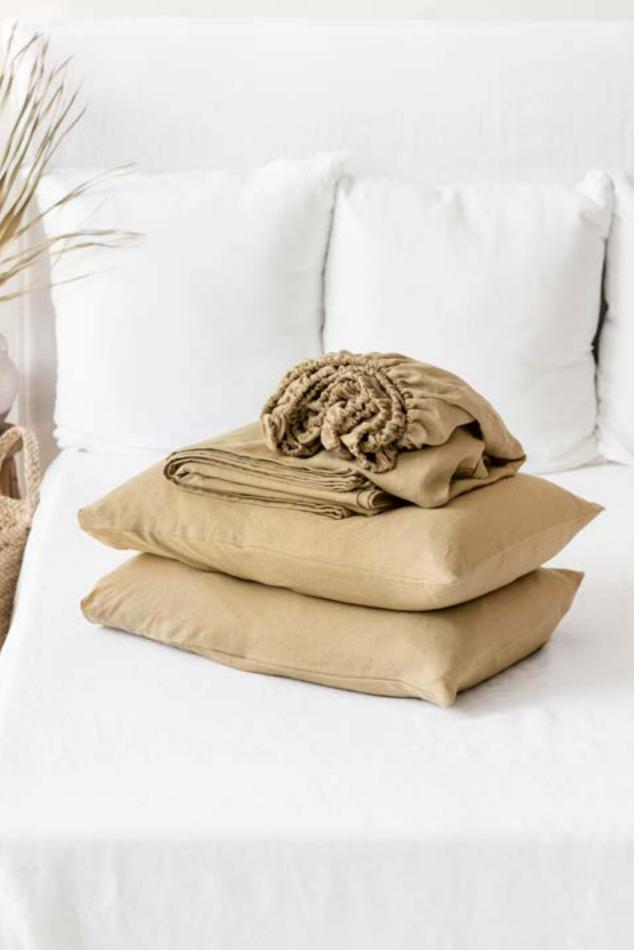

### DUVET COVER SET SANDY BEIGE

Features a duvet cover and two regular style pillowcases. Linen duvet covers are made from wide fabric and do not feature any additional seams in the middle.

AVAILABLE SIZES: Standard US / UK / EU / AU sizes or custom made for your needs

### DUVET COVER SANDY BEIGE

Breathable and hypoallergenic - the natural properties of linen guarantee the feeling of comfort all year round.

AVAILABLE SIZES: Standard US / UK / EU / AU sizes or custom made for your needs

### FLAT SHEET SANDY BEIGE