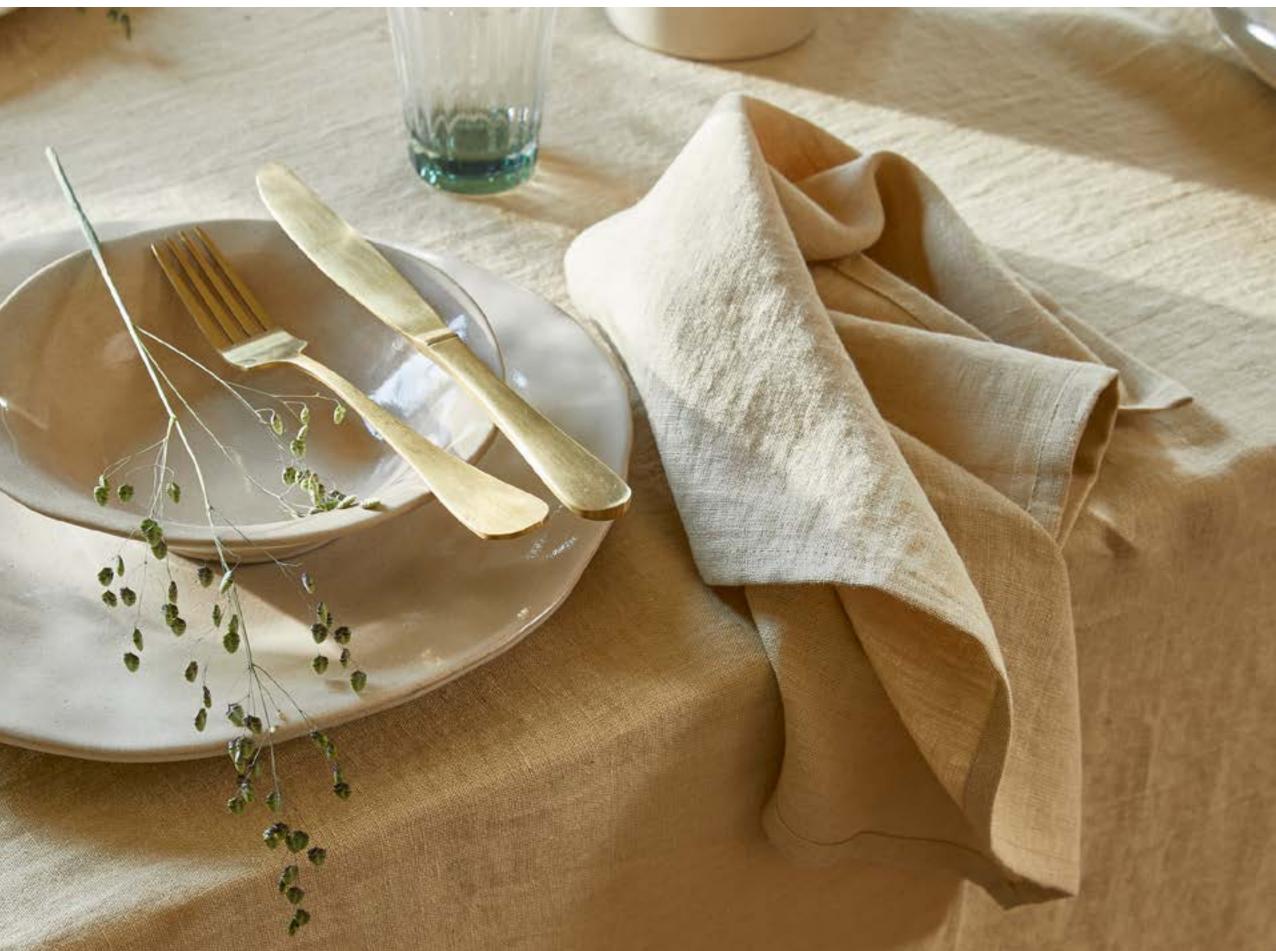

### TABLECLOTH SANDY BEIGE

Finished with a simple seam. It gives a contemporary look and is easy to mix and match with linen napkins and placemats.

AVAILABLE SIZES:

39X39" / 100X100 CM

59X39" / 150X100 CM

59X59" / 150X150 CM

59X79" / 150X200 CM

59X98" / 150X250 CM

79X79" / 200X200 CM

or custom made for your needs

#### NAPKINSET OF 2 SANDY BEIGE

Durable, yet soft and elegant, these linen napkins are easy to mix and match with other table accessories such as tablecloths and placemats.