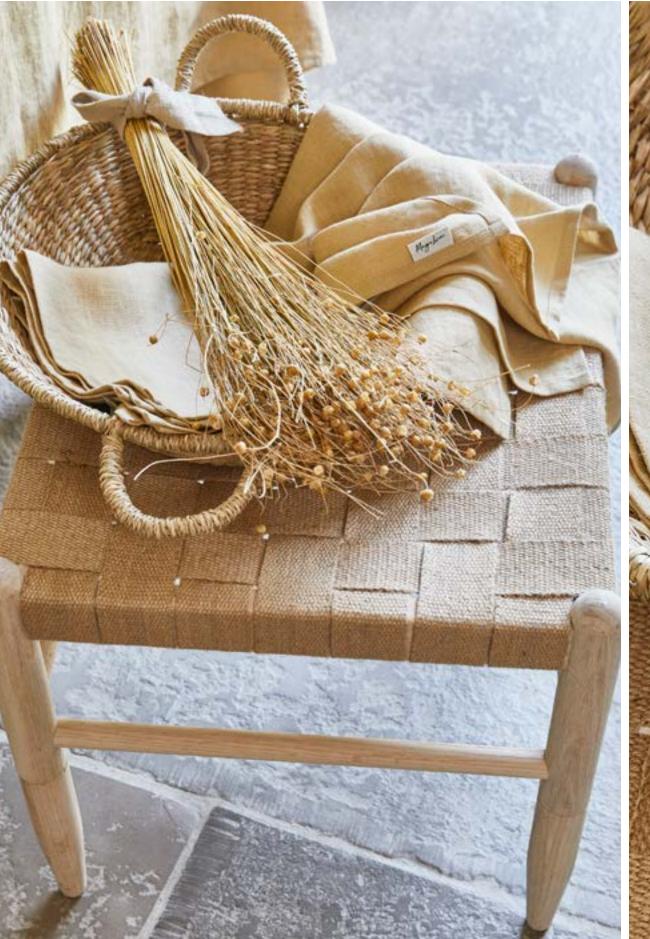

### MEET SANDY BEIGE -A NEW FALL-WINTER '21 COLOR FOR YOUR HOME

Summer goodbyes are never easy - that's why this year we have decided to keep the summer for a little longer. This fall, we introduce a new addition to our color palette, a color inspired by the best moments of our summer, Sandy Beige.

This earthy and warm color is inspired by the soft sand and golden beaches, beautiful late-August sunsets, and great memories that come along. Sandy beige will be a subtle, classy, and distinctive addition to an extensive MagicLinen's color palette consisting of 18 colors, and will complement the best-selling Natural linen color by giving it a brighter shade. This new color fits just as well in any modern or traditional interior, and widens our earthy tones selection for those who are looking for that perfect match.

Get ready for the cozy fall season - and keep the warmest summer memories at home!