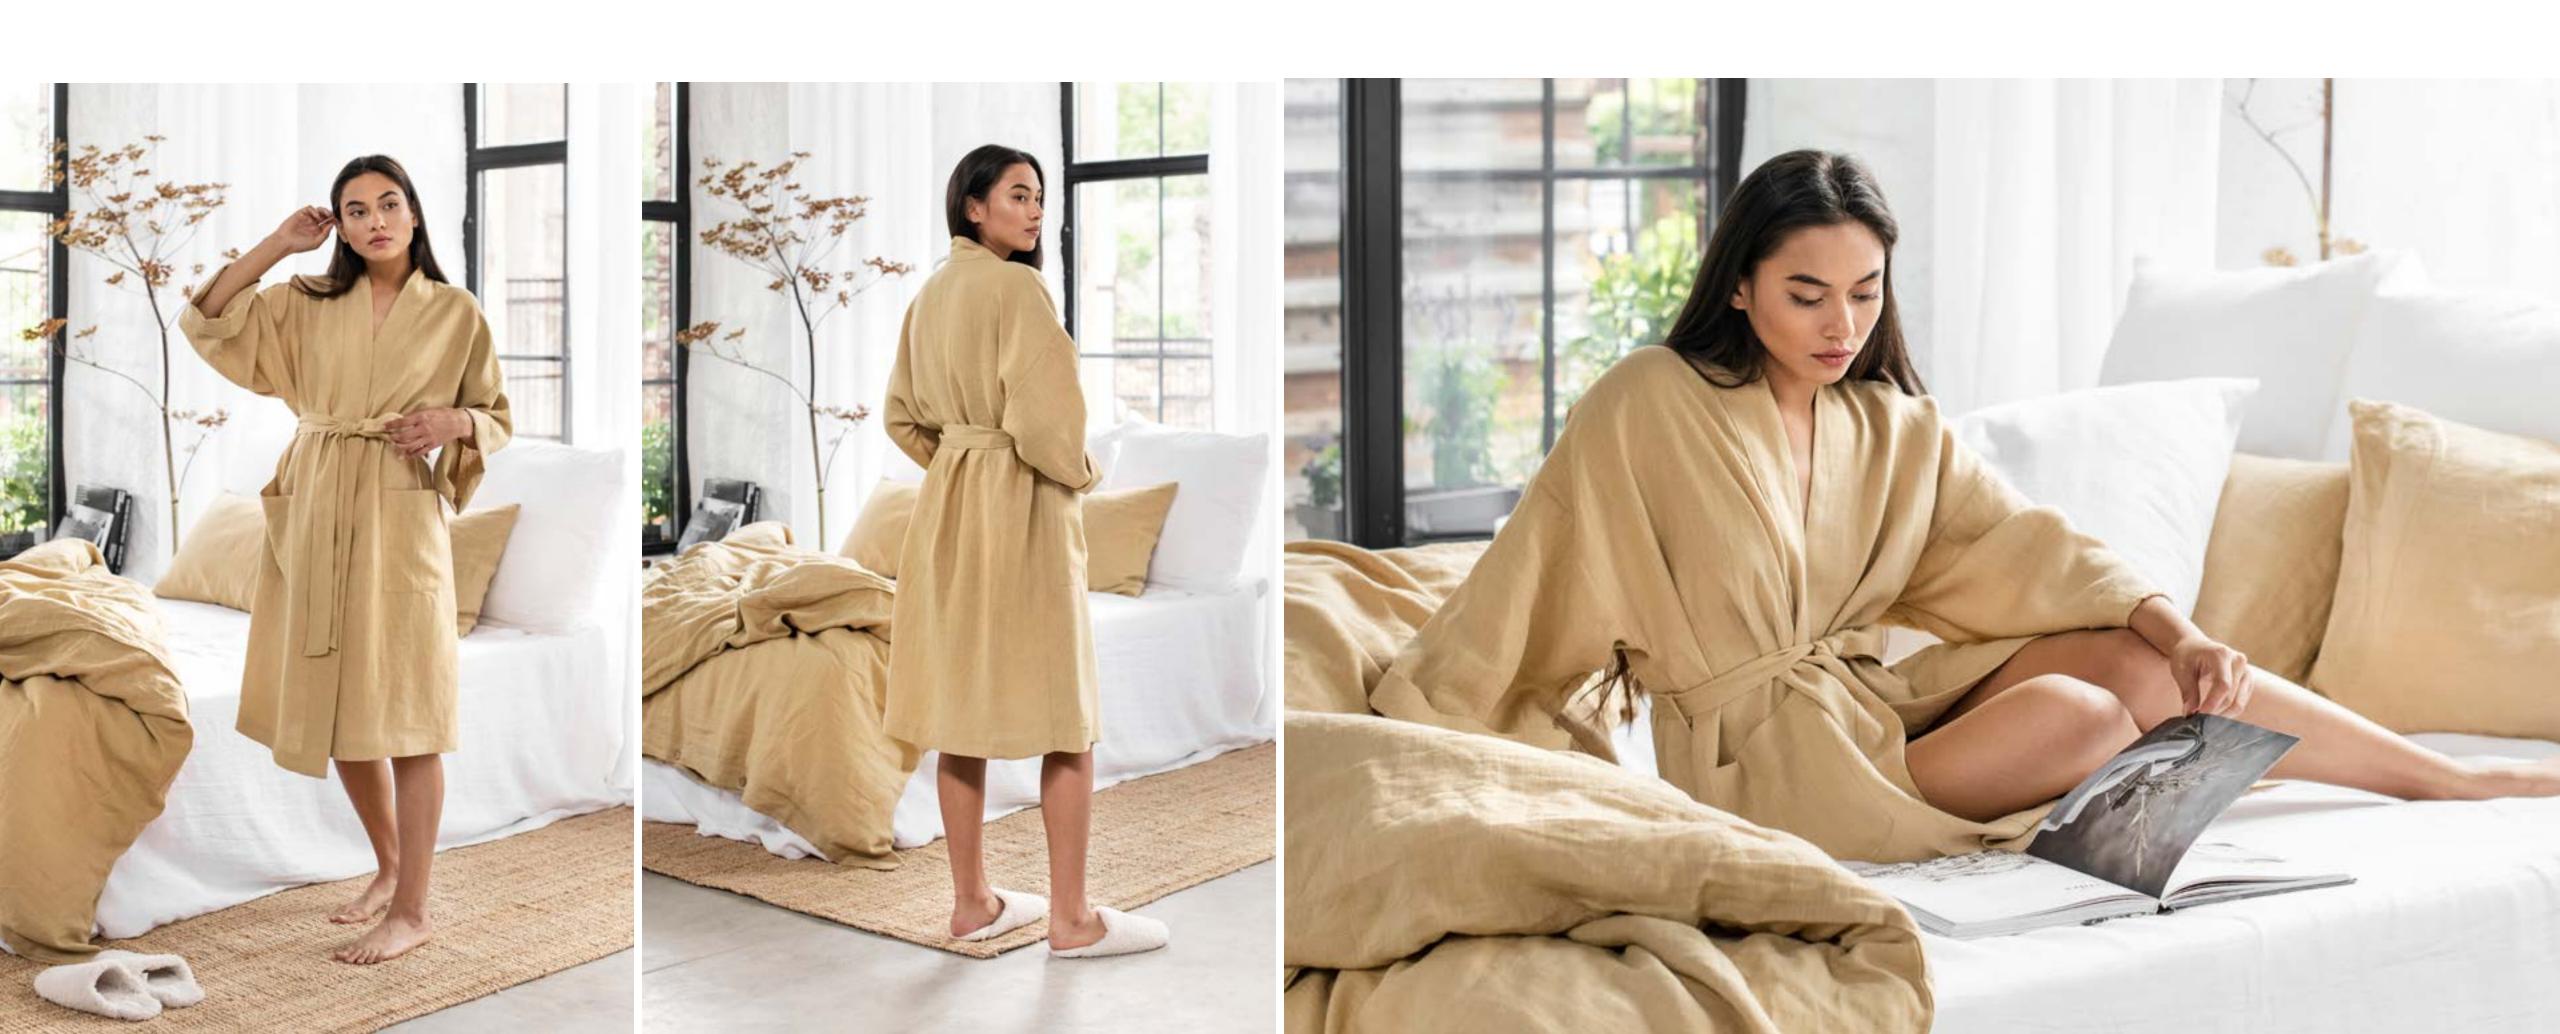

#### BATHROBE NEW DESIGN

A cozy, linen bath robe with kimono sleeves. Relax and unwind in a comfortable, soft, and lightweight linen bath robe. Designed to have a loose fit, it can be cinched at the waist with a tie. Highly breathable and absorbent, it's an irreplaceable bath accessory.