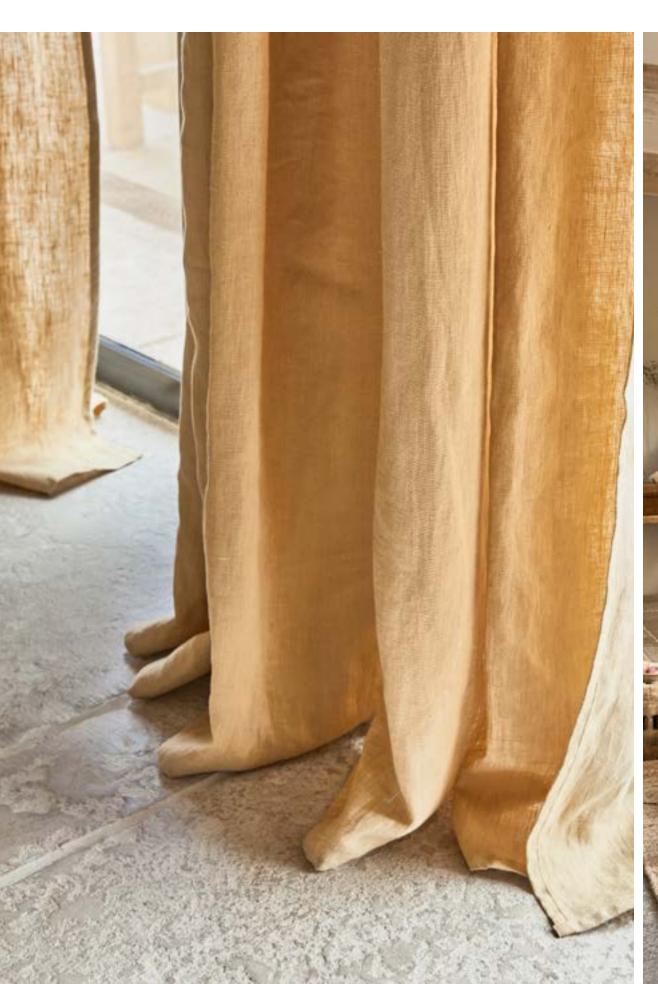

#### CURTAINS SANDY BEIGE

Soft, easy draping, semi-sheer linen curtains provide privacy while at the same time letting just enough daylight in to keep the room cheerful.

AVAILABLE SIZES:
53X64" / 135X163 CM
53X76" / 135X193 CM
53X84" / 135X213 CM
53X90" / 135X229 CM
53X96" / 135X244 CM
53X108" / 135X275 CM
91X84" / 230X213 CM
or custom made for your needs