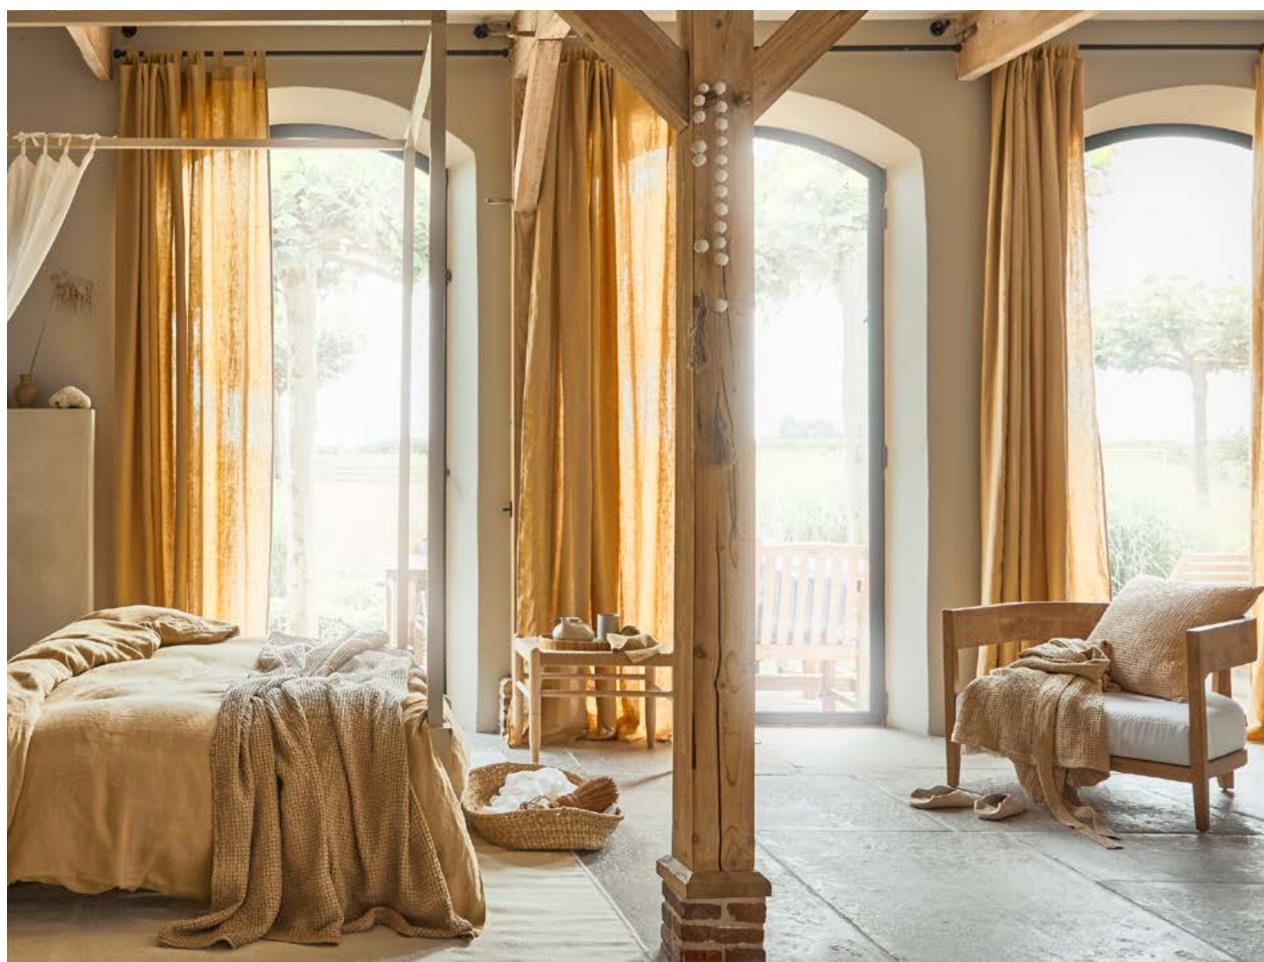

#### CURTAINS SANDY BEIGE

Soft, easy draping, semi-sheer linen curtains provide privacy while at the same time letting just enough daylight in to keep the room cheerful.

AVAILABLE SIZES:
53X64" / 135X163 CM
53X76" / 135X193 CM
53X84" / 135X213 CM
53X90" / 135X229 CM
53X96" / 135X244 CM
53X108" / 135X275 CM
91X84" / 230X213 CM
or custom made for your needs

### MEET SANDY BEIGE -A NEW FALL-WINTER '21 COLOR FOR YOUR HOME

Summer goodbyes are never easy - that's why this year we have decided to keep the summer for a little longer. This fall, we introduce a new addition to our color palette, a color inspired by the best moments of our summer, Sandy Beige.

This earthy and warm color is inspired by the soft sand and golden beaches, beautiful late-August sunsets, and great memories that come along. Sandy beige will be a subtle, classy, and distinctive addition to an extensive MagicLinen's color palette consisting of 18 colors, and will complement the best-selling Natural linen color by giving it a brighter shade. This new color fits just as well in any modern or traditional interior, and widens our earthy tones selection for those who are looking for that perfect match.