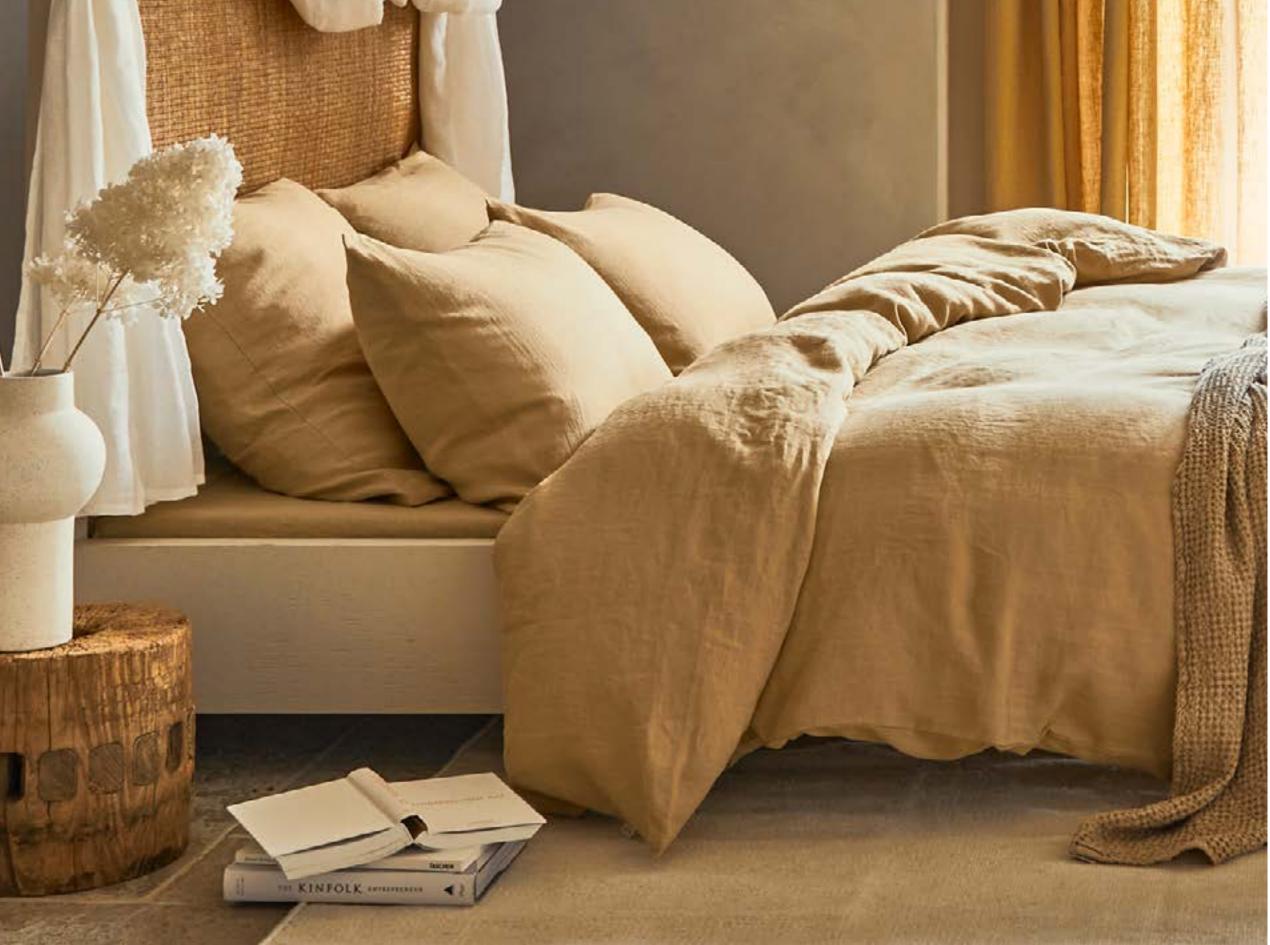

### DUVET COVER SET SANDY BEIGE

Features a duvet cover and two regular style pillowcases. Linen duvet covers are made from wide fabric and do not feature any additional seams in the middle.

AVAILABLE SIZES: Standard US / UK / EU / AU sizes or custom made for your needs

### DUVET COVER SANDY BEIGE

Breathable and hypoallergenic - the natural properties of linen guarantee the feeling of comfort all year round.

AVAILABLE SIZES: Standard US / UK / EU / AU sizes or custom made for your needs

This earthy and warm color is inspired by the soft sand and golden beaches, beautiful late-August sunsets, and great memories that come along. Sandy beige will be a subtle, classy, and distinctive addition to an extensive MagicLinen's color palette consisting of 18 colors, and will complement the best-selling Natural linen color by giving it a brighter shade. This new color fits just as well in any modern or traditional interior, and widens our earthy tones selection for those who are looking for that perfect match.