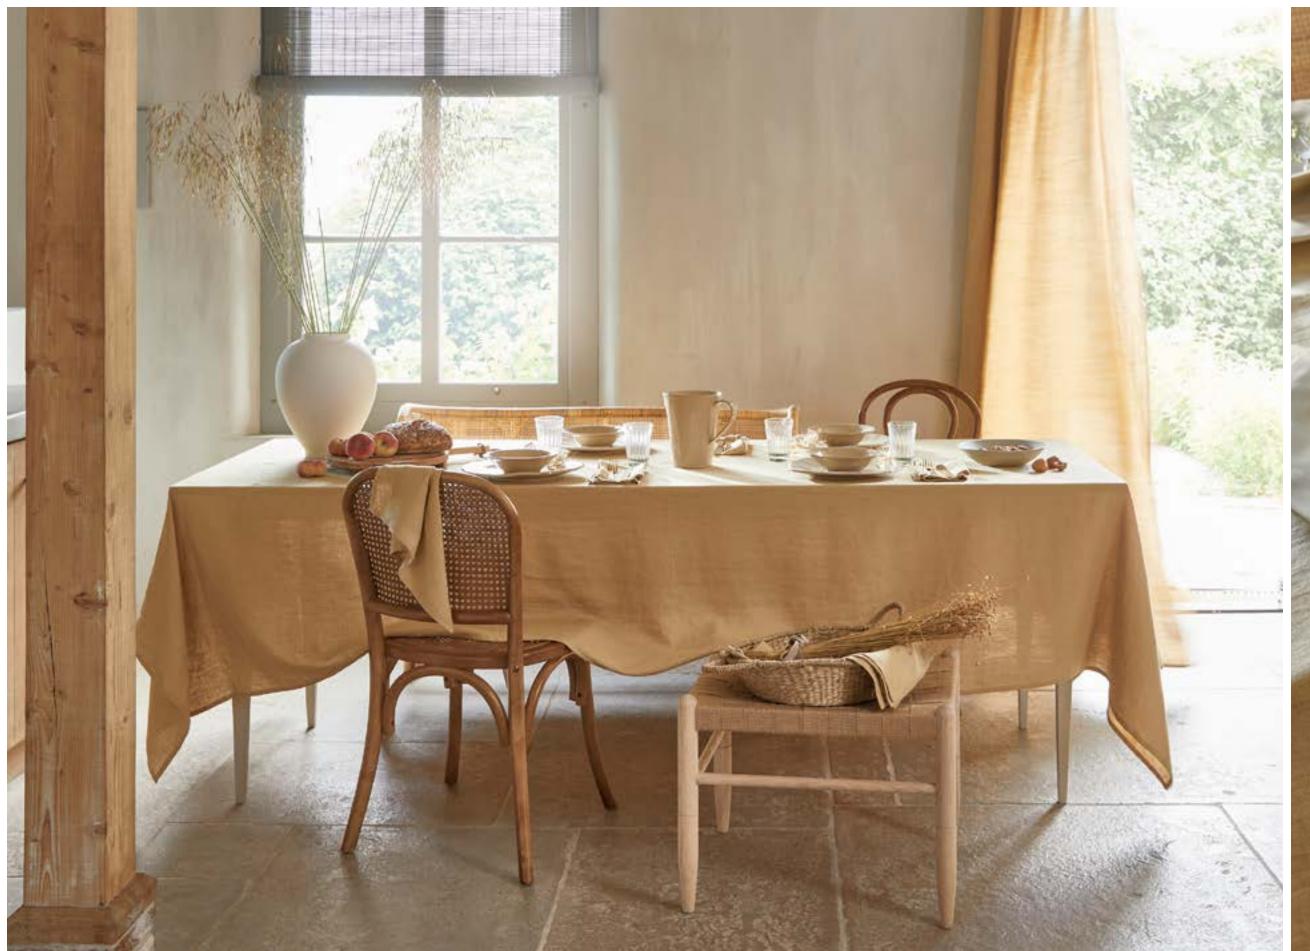

### TABLECLOTH SANDY BEIGE

Finished with a simple seam. It gives a contemporary look and is easy to mix and match with linen napkins and placemats.

AVAILABLE SIZES:

39X39" / 100X100 CM

59X39" / 150X100 CM

59X59" / 150X150 CM

59X79" / 150X200 CM

59X98" / 150X250 CM

79X79" / 200X200 CM

or custom made for your needs

### PLACEMAT SET OF 2 SANDY BEIGE

Use it under plates when serving food or as table decorations. Perfect for mixing with tablecloths and napkins.

#### NAPKINSET OF 2 SANDY BEIGE

Durable, yet soft and elegant, these linen napkins are easy to mix and match with other table accessories such as tablecloths and placemats.