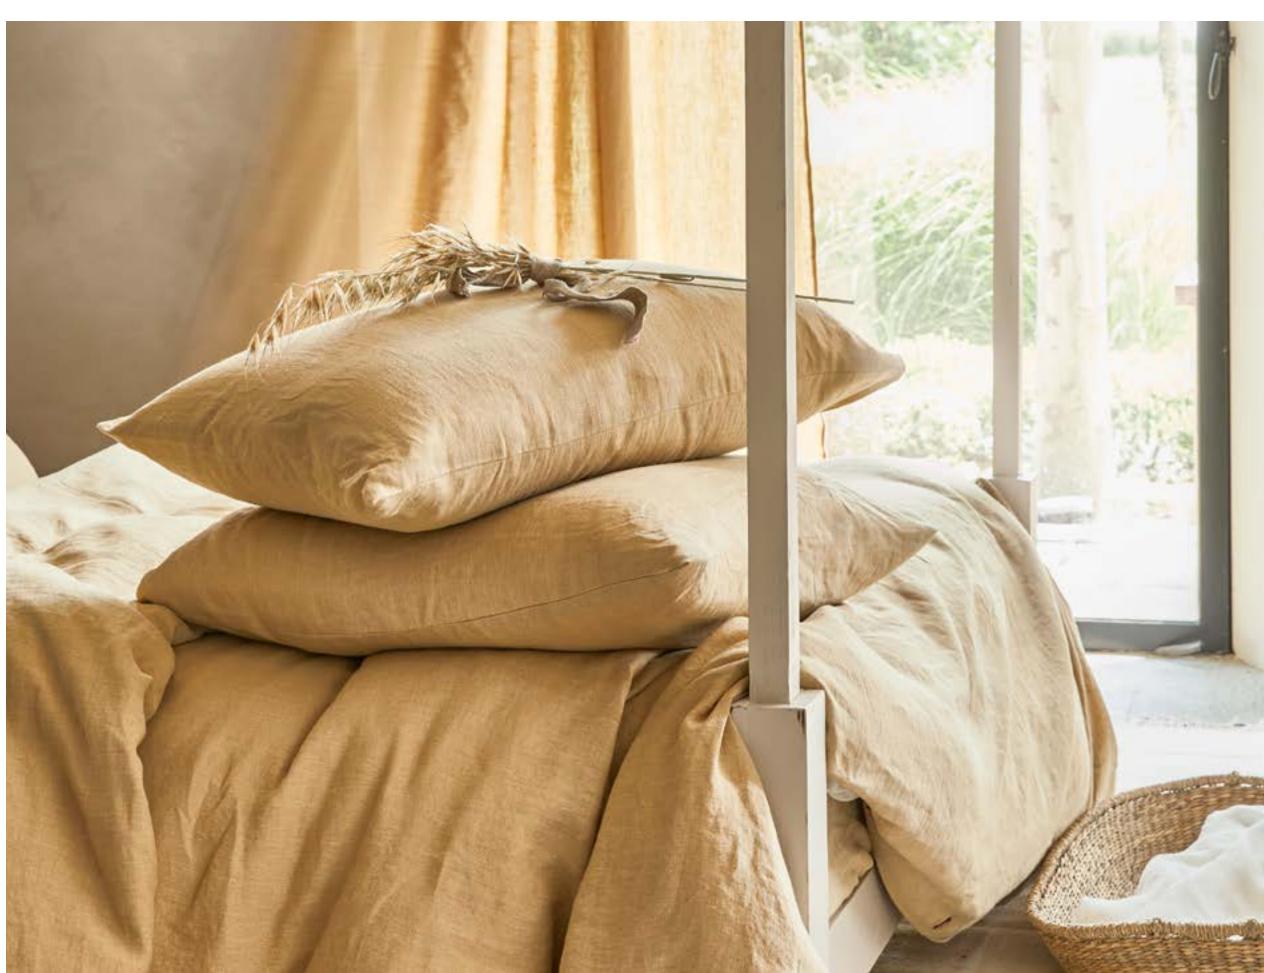

### MEET SANDY BEIGE -A NEW FALL-WINTER '21 COLOR FOR YOUR HOME

Summer goodbyes are never easy - that's why this year we have decided to keep the summer for a little longer. This fall, we introduce a new addition to our color palette, a color inspired by the best moments of our summer, Sandy Beige.

This earthy and warm color is inspired by the soft sand and golden beaches, beautiful late-August sunsets, and great memories that come along. Sandy beige will be a subtle, classy, and distinctive addition to an extensive MagicLinen's color palette consisting of 18 colors, and will complement the best-selling Natural linen color by giving it a brighter shade. This new color fits just as well in any modern or traditional interior, and widens our earthy tones selection for those who are looking for that perfect match.

### DUVET COVER SET SANDY BEIGE

Features a duvet cover and two regular style pillowcases. Linen duvet covers are made from wide fabric and do not feature any additional seams in the middle.

AVAILABLE SIZES: Standard US / UK / EU / AU sizes or custom made for your needs

### DUVET COVER SANDY BEIGE

Breathable and hypoallergenic - the natural properties of linen guarantee the feeling of comfort all year round.

AVAILABLE SIZES: Standard US / UK / EU / AU sizes or custom made for your needs