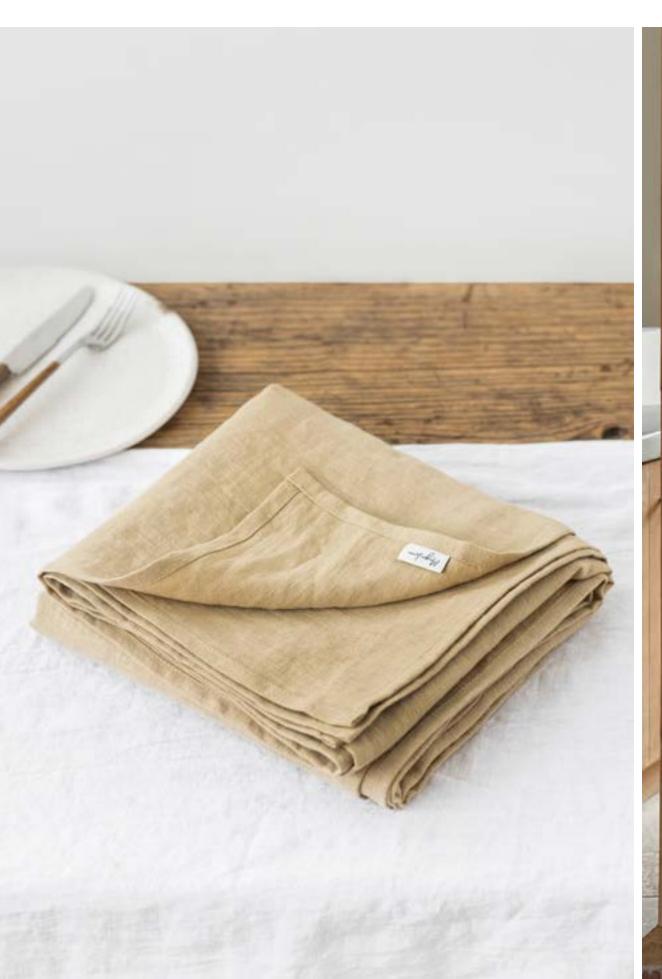

### TABLECLOTH SANDY BEIGE

Finished with a simple seam. It gives a contemporary look and is easy to mix and match with linen napkins and placemats.

AVAILABLE SIZES:

39X39" / 100X100 CM

59X39" / 150X100 CM

59X59" / 150X150 CM

59X79" / 150X200 CM

59X98" / 150X250 CM

79X79" / 200X200 CM

or custom made for your needs