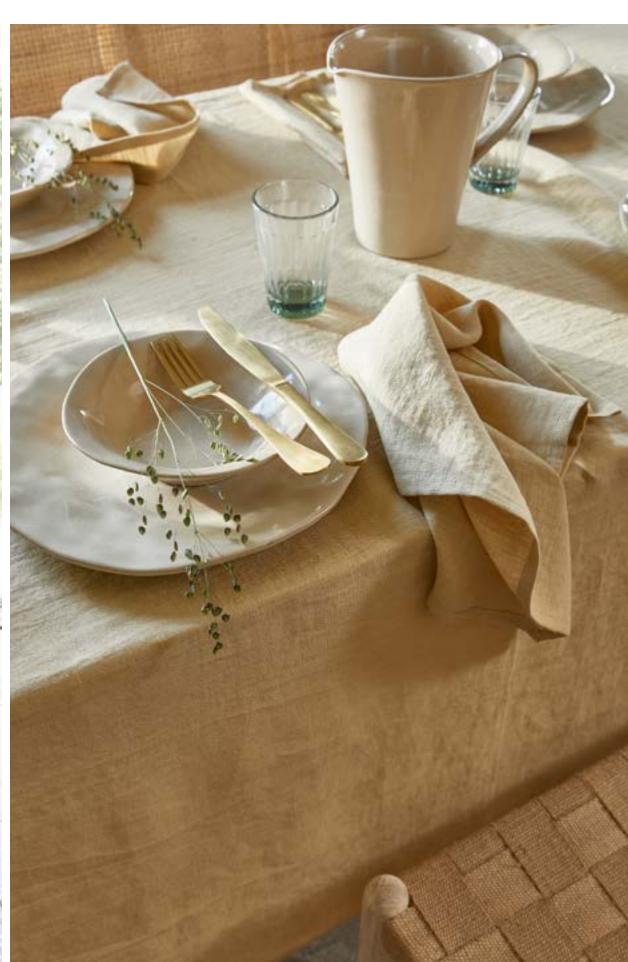

### TABLECLOTH SANDY BEIGE

Finished with a simple seam. It gives a contemporary look and is easy to mix and match with linen napkins and placemats.

AVAILABLE SIZES:

39X39" / 100X100 CM

59X39" / 150X100 CM

### PLACEMAT SET OF 2 SANDY BEIGE

Use it under plates when serving food or as table decorations. Perfect for mixing with tablecloths and napkins.

#### NAPKINSET OF 2 SANDY BEIGE

Durable, yet soft and elegant, these linen napkins are easy to mix and match with other table accessories such as tablecloths and placemats.