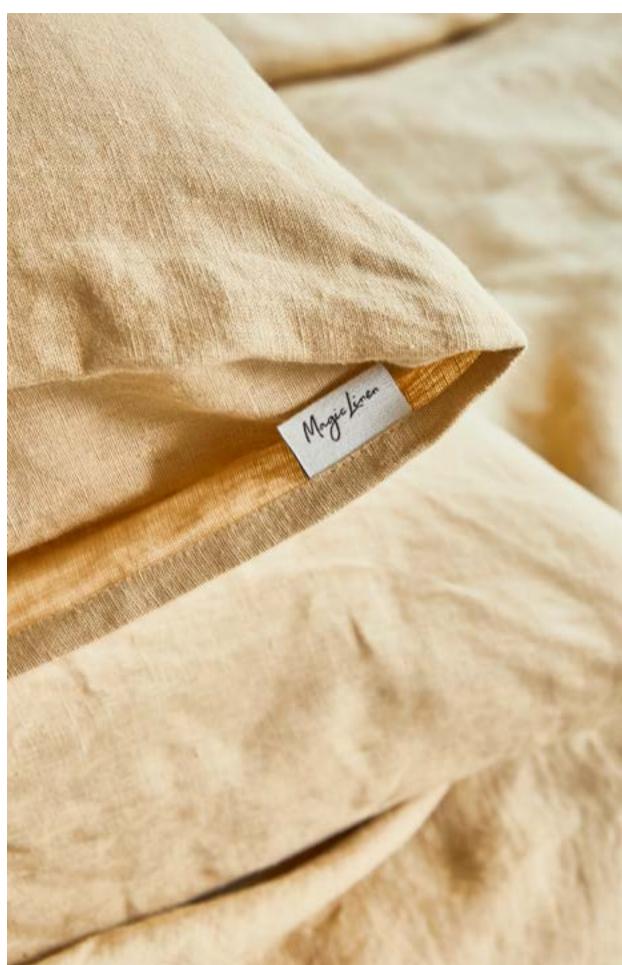

### MEET SANDY BEIGE -A NEW FALL-WINTER '21 COLOR FOR YOUR HOME

Summer goodbyes are never easy - that's why this year we have decided to keep the summer for a little longer. This fall, we introduce a new addition to our color palette, a color inspired by the best moments of our summer, Sandy Beige.

This earthy and warm color is inspired by the soft sand and golden beaches, beautiful late-August sunsets, and great memories that come along. Sandy beige will be a subtle, classy, and distinctive addition to an extensive MagicLinen's color palette consisting of 18 colors, and will complement the best-selling Natural linen color by giving it a brighter shade. This new color fits just as well in any modern or traditional interior, and widens our earthy tones selection for those who are looking for that perfect match.