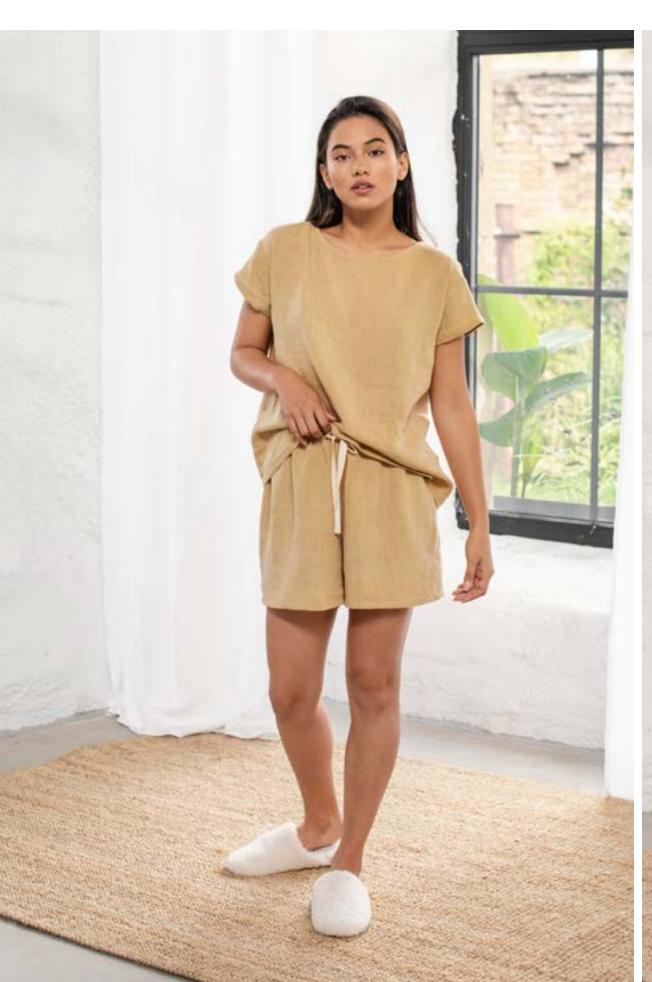

#### PAJAMA NEW PRODUCT

Pajama set in sandy beige color featuring shorts and a short sleeve top. The shorts are fitted with an elastic drawstring waist for maximum comfort. Lightweight, breathable, and incredibly soft, this linen pajama set for women will give you the best night's sleep you deserve.