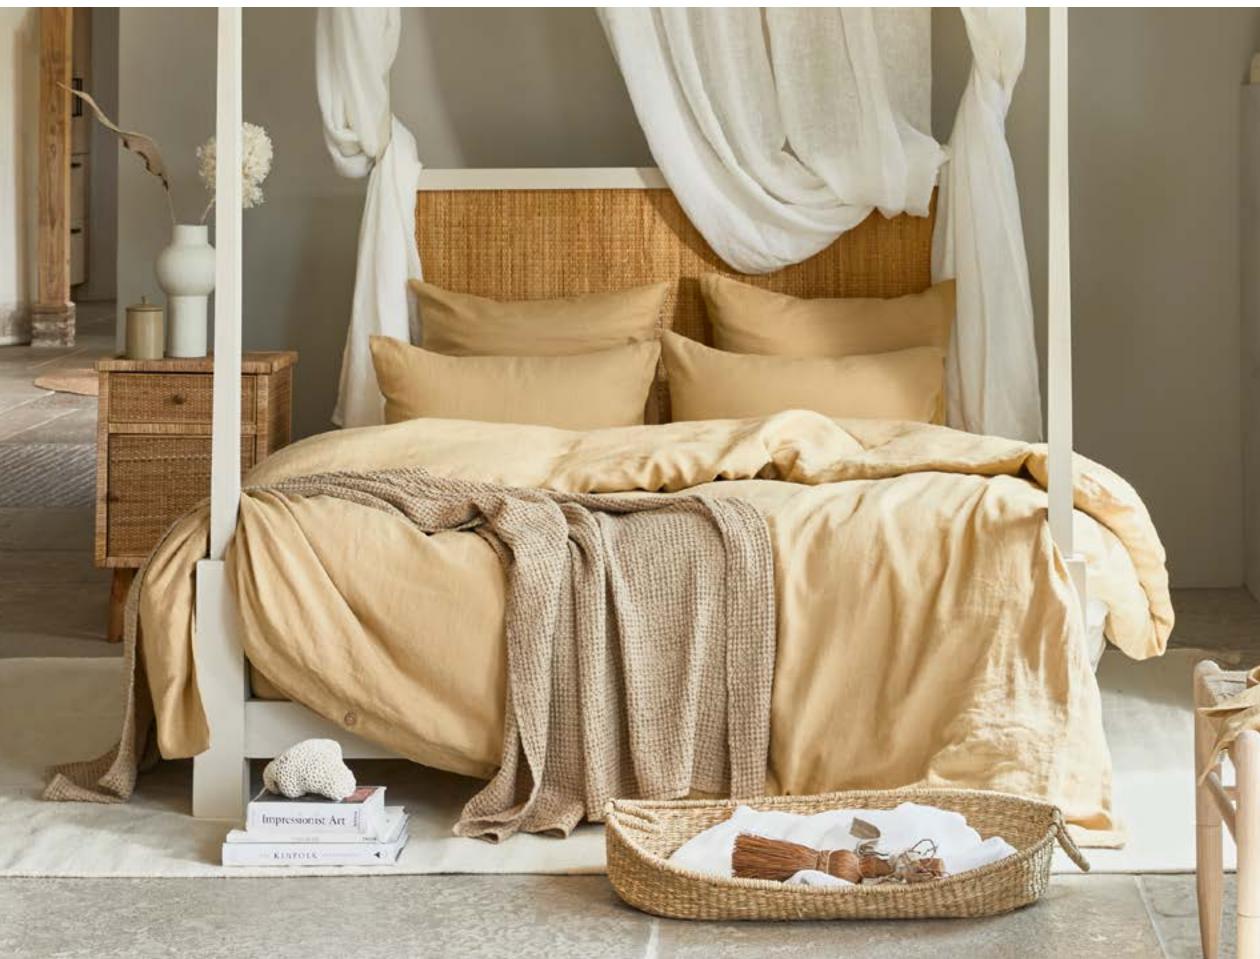

### MEET SANDY BEIGE -A NEW FALL-WINTER '21 COLOR FOR YOUR HOME

Summer goodbyes are never easy - that's why this year we have decided to keep the summer for a little longer. This fall, we introduce a new addition to our color palette, a color inspired by the best moments of our summer, Sandy Beige.

This earthy and warm color is inspired by the soft sand and golden beaches, beautiful late-August sunsets, and great memories that come along. Sandy beige will be a subtle, classy, and distinctive addition to an extensive MagicLinen's color palette consisting of 18 colors, and will complement the best-selling Natural linen color by giving it a brighter shade. This new color fits just as well in any modern or traditional interior, and widens our earthy tones selection for those who are looking for that perfect match.

### DUVET COVER SET SANDY BEIGE

Features a duvet cover and two regular style pillowcases. Linen duvet covers are made from wide fabric and do not feature any additional seams in the middle.

AVAILABLE SIZES: Standard US / UK / EU / AU sizes or custom made for your needs

### DUVET COVER SANDY BEIGE

Breathable and hypoallergenic - the natural properties of linen guarantee the feeling of comfort all year round.

AVAILABLE SIZES: Standard US / UK / EU / AU sizes or custom made for your needs