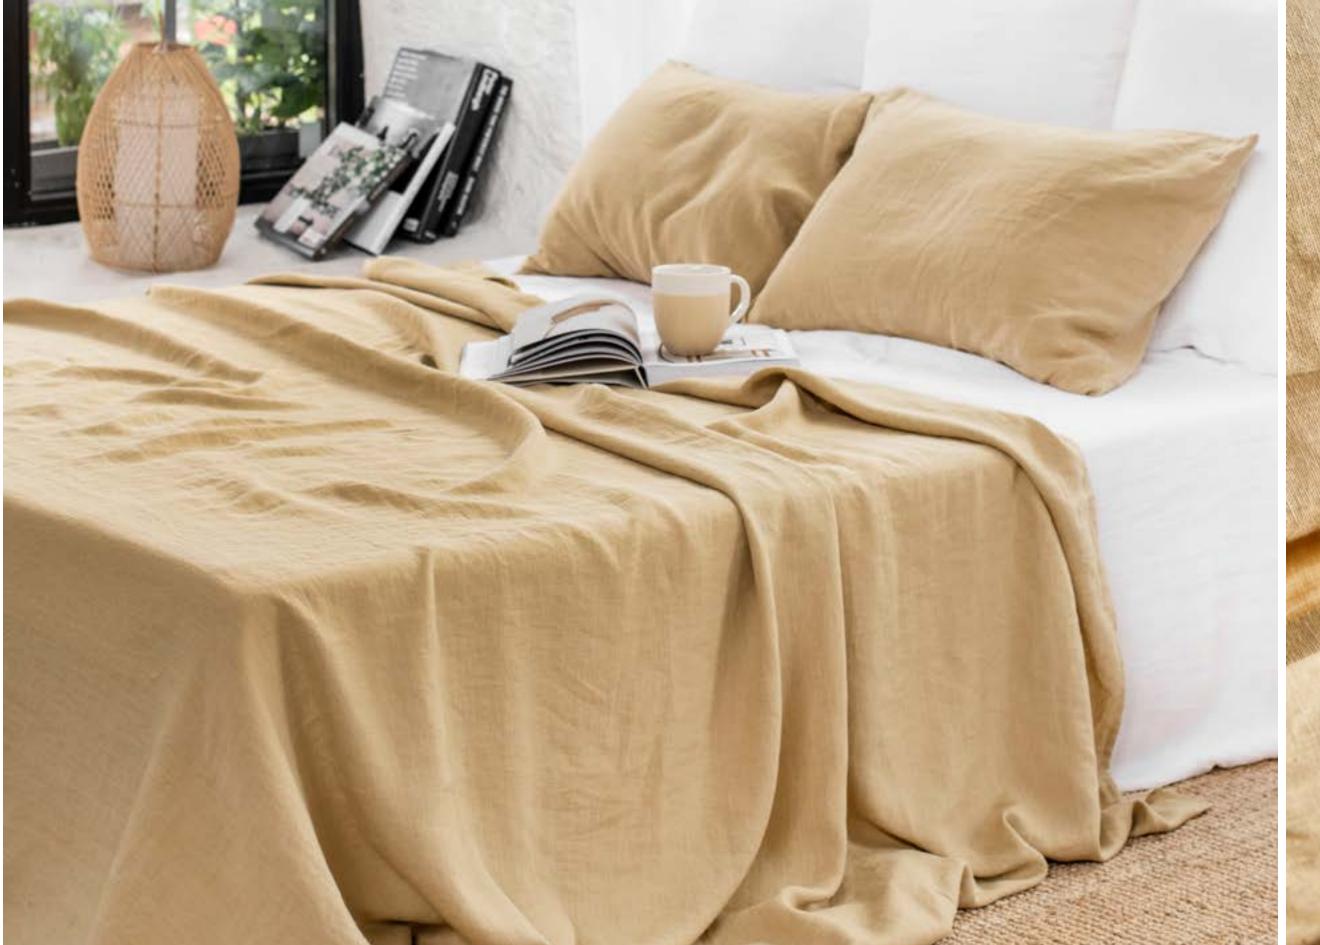

### MEET SANDY BEIGE -A NEW FALL-WINTER '21 COLOR FOR YOUR HOME

Summer goodbyes are never easy - that's why this year we have decided to keep the summer for a little longer. This fall, we introduce a new addition to our color palette, a color inspired by the best moments of our summer, Sandy Beige.

This earthy and warm color is inspired by the soft sand and golden beaches, beautiful late-August sunsets, and great memories that come along. Sandy beige will be a subtle, classy, and distinctive addition to an extensive MagicLinen's color palette consisting of 18 colors, and will complement the best-selling Natural linen color by giving it a brighter shade. This new color fits just as well in any modern or traditional interior, and widens our earthy tones selection for those who are looking for that perfect match.

### FLAT SHEET SANDY BEIGE