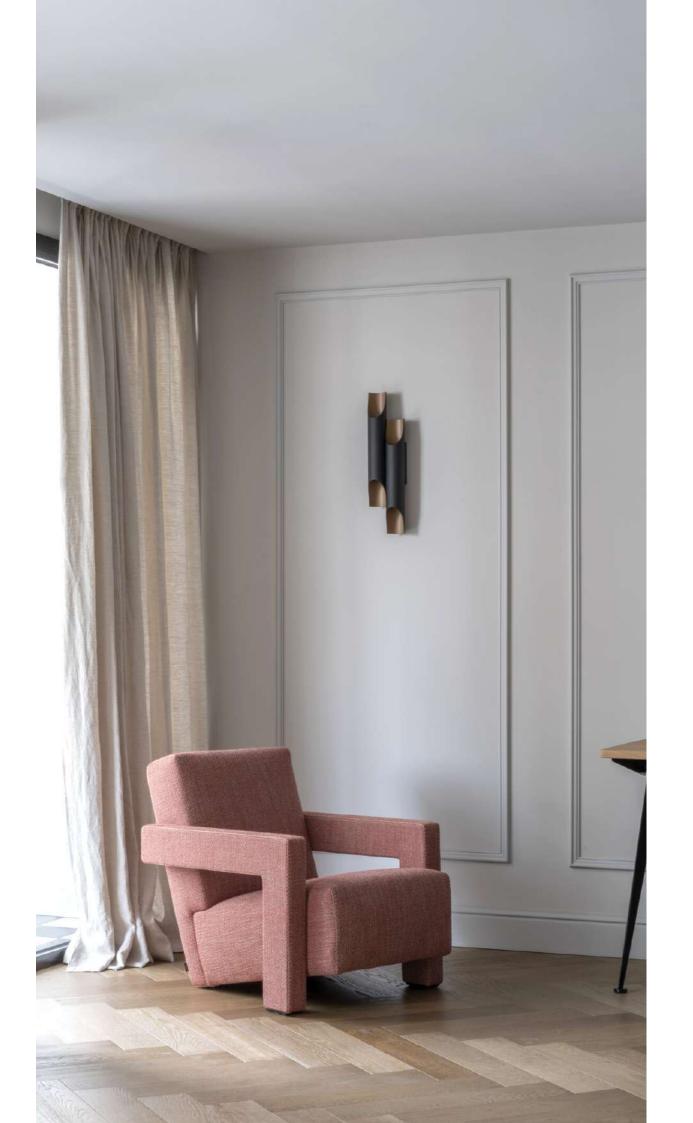

For example, in one part of the living room, there is a makeshift office with a Compass Direction desk and a Fauteuil Direction chair by Vitra, a Utrecht armchair by Cassina, and (to wrap up the sophistication of this look), DelightFULL's iconic Galliano sconce.

**Galliano** is a special modern wall lamp with a **minimalist style** that allows you to fit it in every room of your home, regardless of the style of your interior design.

This wall lamp is one of **DelightFULL's bestsellers** and produces a unique lighting effect when you see light being cast through its pipes.

The iconic **Galliano wall lamp by DelightFULL** was the main lighting design chosen by the renowned Studio Montañana since it was used in multiple spaces of this trendy **minimalist residential design.** 