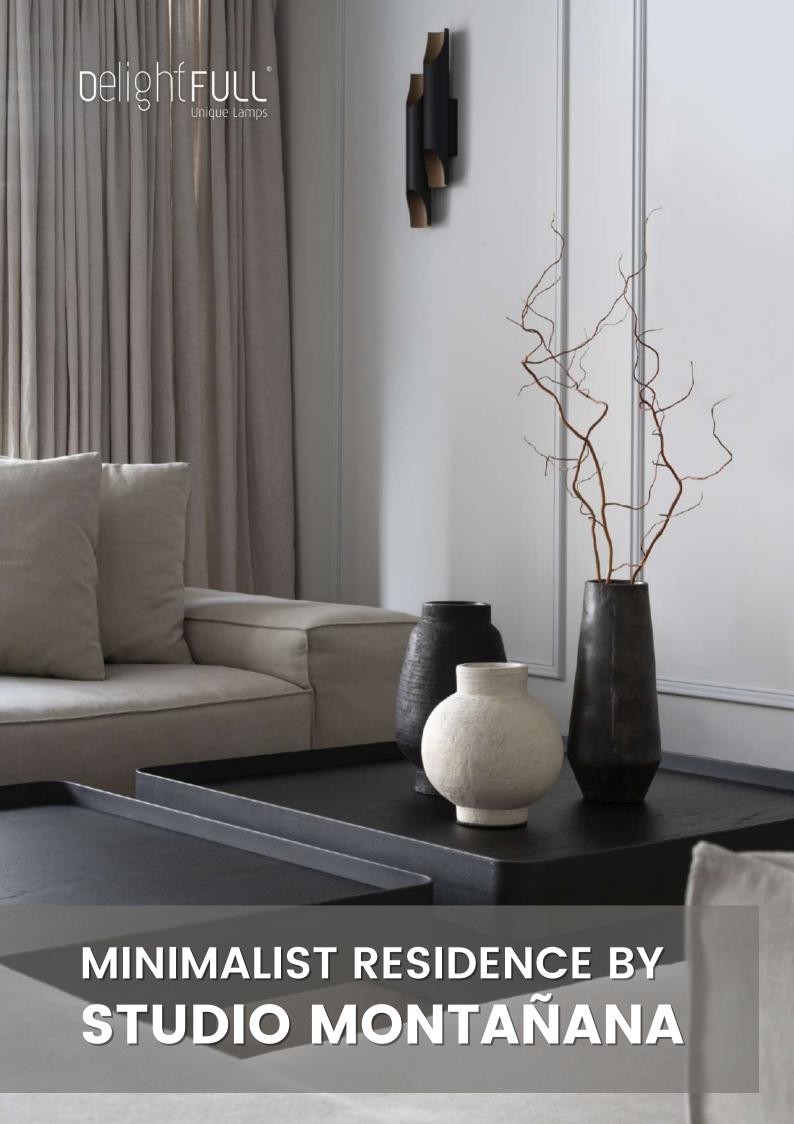

## MINIMALIST RESIDENCE IN VALENCIA BY STUDIO MONTAÑANA

Timeless **minimalistic** is how this unique residential design by the renowned **Studio Montañana** is described. Located in one of the most emblematic buildings in Valencia, the beautiful interior design by Studio Montañana has respected its noble character through finishes, materials, and colors that manage to create an elegant atmosphere regardless of fashions or trends.

Like any of the other famous projects by **Studio Montañana**, this unique Valencian residence features neutral textures and black and white color palette in search of harmony and leisurely environments.

As you step inside the open concept living room design, it is quite clear to understand what **Studio Montañana** wanted to do with this design.

Simple furniture lines by **top luxury brands**, neutral colors, and minimalistic decor accessories are lighted up with a bespoke midcentury lighting fixture by **DelightFULL**.

**Galliano** is a special modern wall lamp with a **minimalist style** that allows you to fit it in every room of your home, regardless of the style of your interior design.

This wall lamp is one of **DelightFULL's bestsellers** and produces a unique lighting effect when you see light being cast through its pipes.

The iconic **Galliano wall lamp by DelightFULL** was the main lighting design chosen by the renowned Studio Montañana since it was used in multiple spaces of this trendy **minimalist residential design.** 