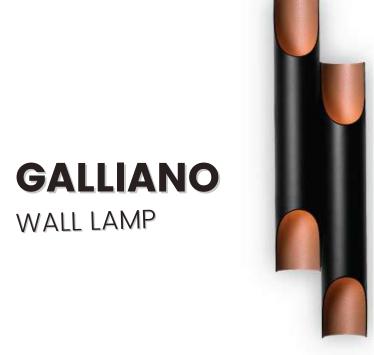

**Galliano** is a special modern wall lamp with a **minimalist style** that allows you to fit it in every room of your home, regardless of the style of your interior design.

This wall lamp is one of **DelightFULL's bestsellers** and produces a unique lighting effect when you see light being cast through its pipes.

The iconic **Galliano wall lamp by DelightFULL** was the main lighting design chosen by the renowned Studio Montañana since it was used in multiple spaces of this trendy **minimalist residential design.** 