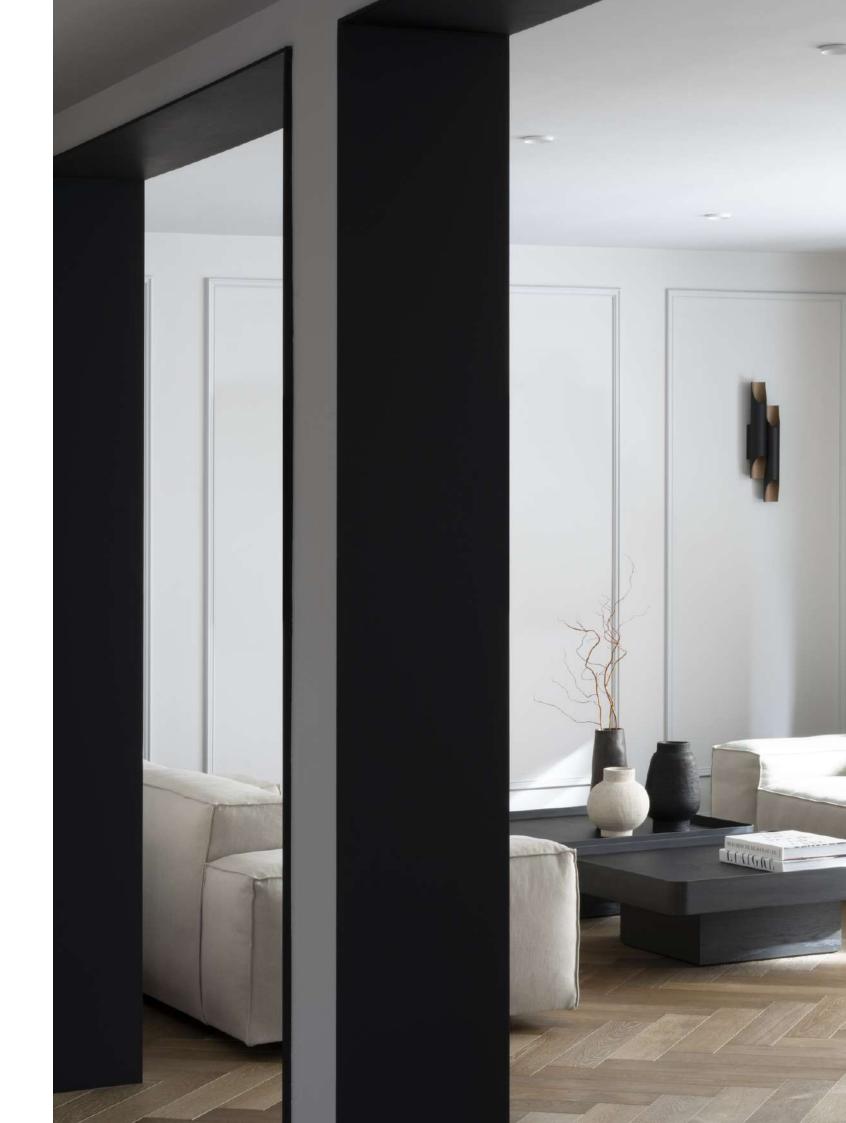

Like any of the other famous projects by **Studio Montañana**, this unique Valencian residence features neutral textures and black and white color palette in search of harmony and leisurely environments.

As you step inside the open concept living room design, it is quite clear to understand what **Studio Montañana** wanted to do with this design.

Simple furniture lines by **top luxury brands**, neutral colors, and minimalistic decor accessories are lighted up with a bespoke midcentury lighting fixture by **DelightFULL**.

The iconic **Galliano wall lamp by DelightFULL** was the main lighting design chosen by the renowned Studio Montañana since it was used in multiple spaces of this trendy **minimalist residential design.** 