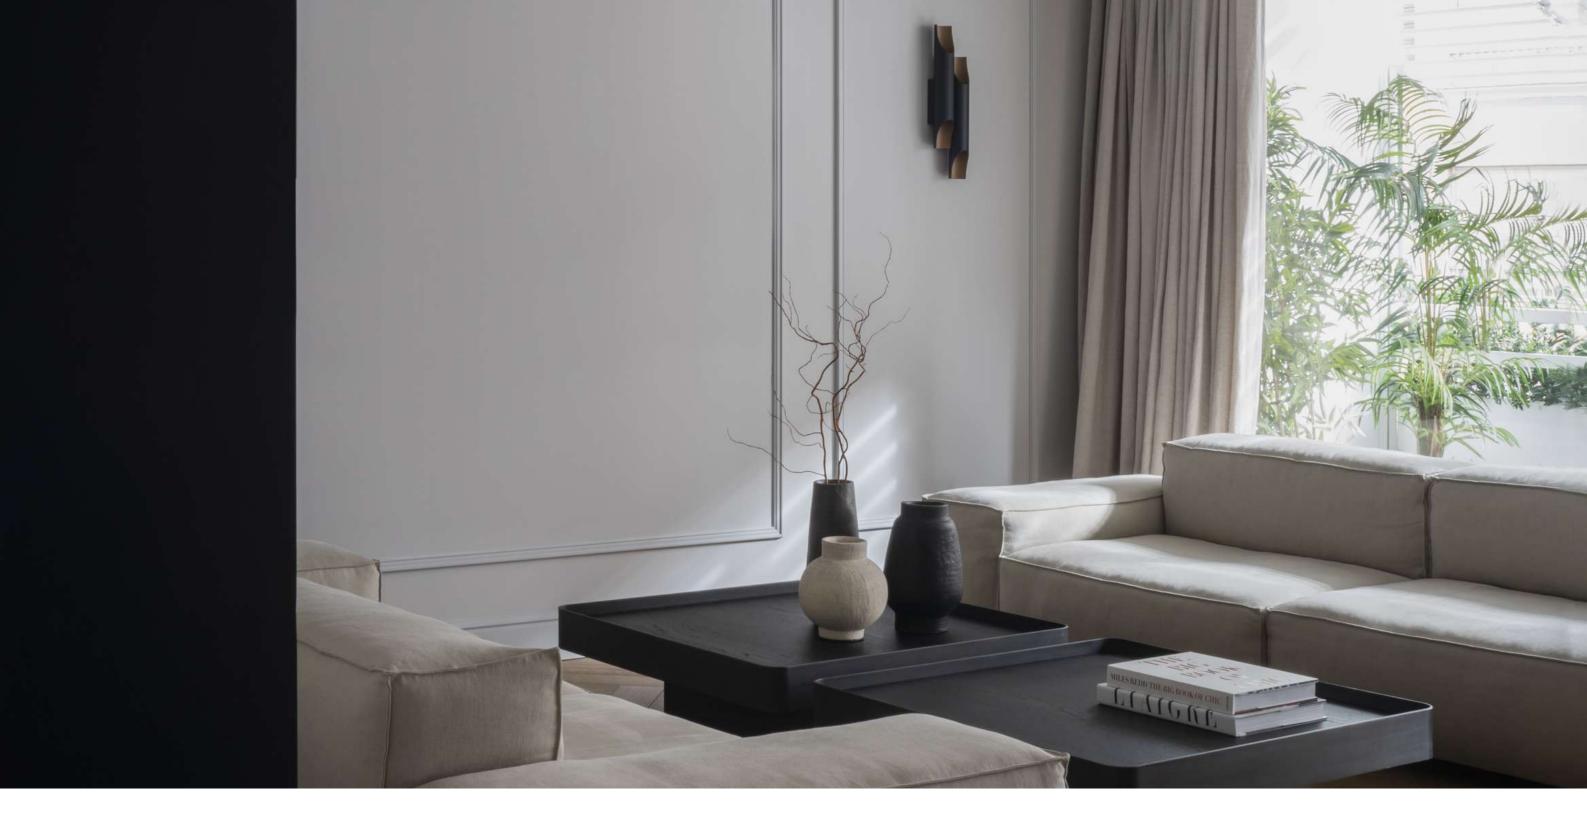

Like any of the other famous projects by **Studio Montañana**, this unique Valencian residence features neutral textures and black and white color palette in search of harmony and leisurely environments.

As you step inside the open concept living room design, it is quite clear to understand what **Studio Montañana** wanted to do with this design.

Simple furniture lines by **top luxury brands**, neutral colors, and minimalistic decor accessories are lighted up with a bespoke midcentury lighting fixture by **DelightFULL**.

The iconic **Galliano wall lamp by DelightFULL** was the main lighting design chosen by the renowned Studio Montañana since it was used in multiple spaces of this trendy **minimalist residential design.** 