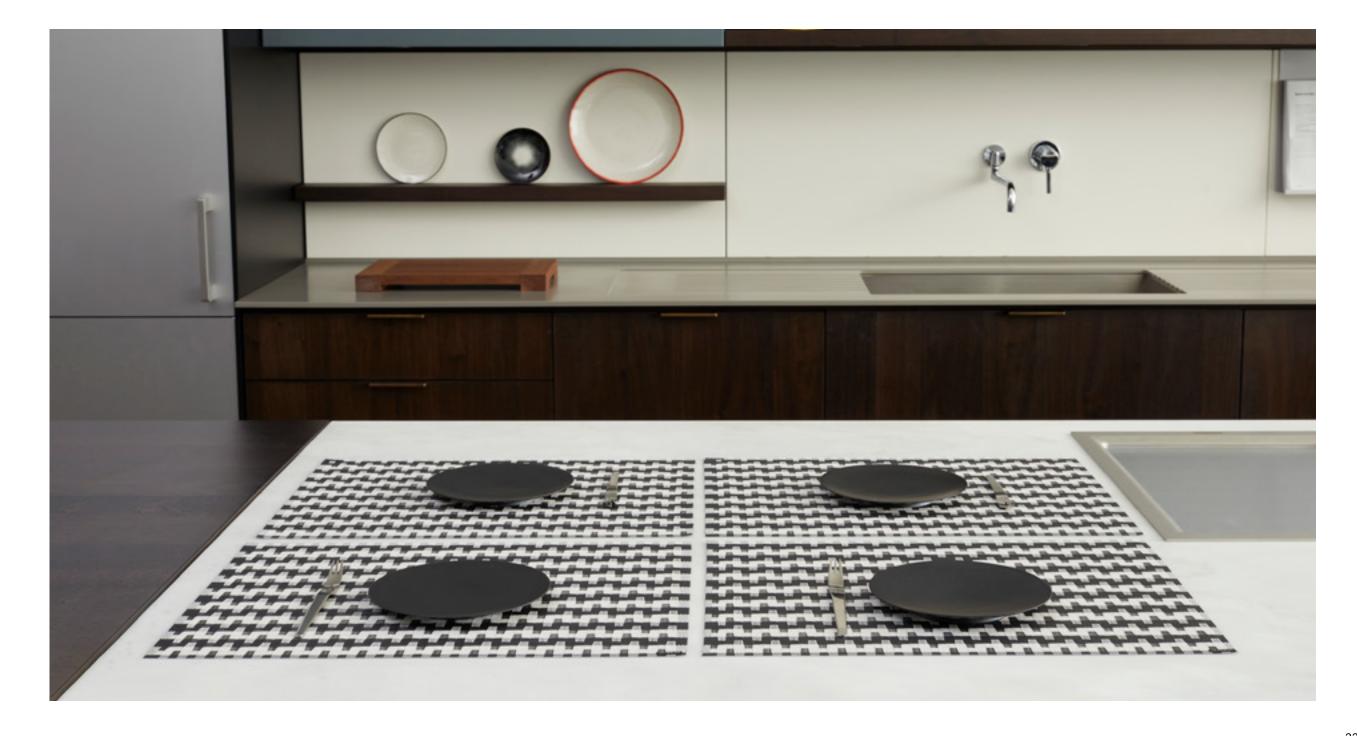

This season we also wanted to celebrate the particular beauty of Chilewich textiles in combination with the qualities of wood. To capture this, we chose two beautiful settings: the Manhattan showrooms of The Hudson Company and Henrybuilt.

Enjoy, Sandy

Our Bi-Color Yarns

INK, Ombré

INK, Quilted

INK, Quilted

Our master weaver at the sampling loom in our NYC design studio.

GEMSTONE, Kite Shot on location at The Hudson Company, NYC.

Samples on loan from The Hudson Company, a custom mill specializing in wood flooring, paneling, and beams.