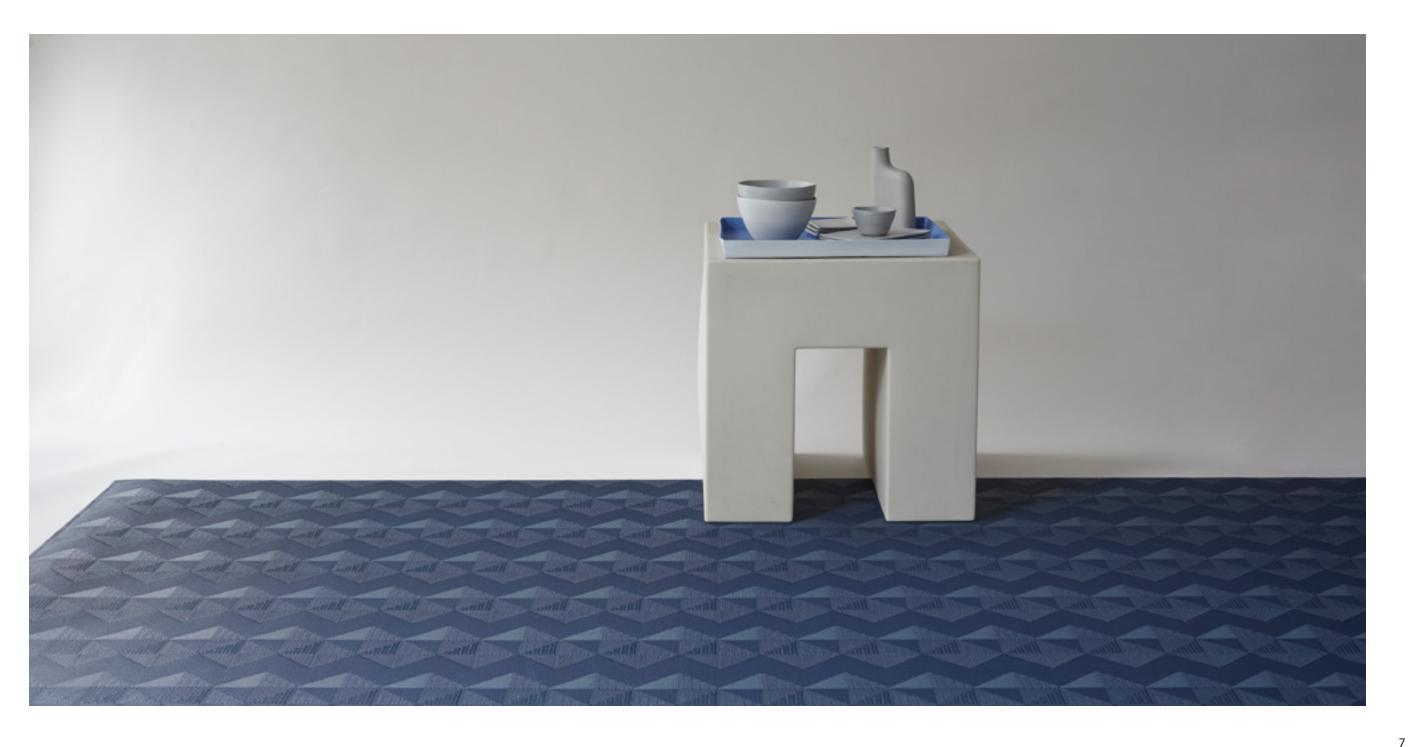

### Shag Indoor/Outdoor Mats

With the sturdiness of an all-weather doormat and the plush good looks of a rug, our tufted Shag floor mats are a welcome addition to any space, indoors or out.

Fall/Winter 2021
Shag Introductions

Left to right: MOONLIGHT, Bounce Stripe; SILK, Solid; COTTON CANDY, Heathered; INK, Solid; TUXEDO, Breton Stripe

MOONLIGHT, Bounce Stripe Right: Shot on location at Henrybuilt, NYC.