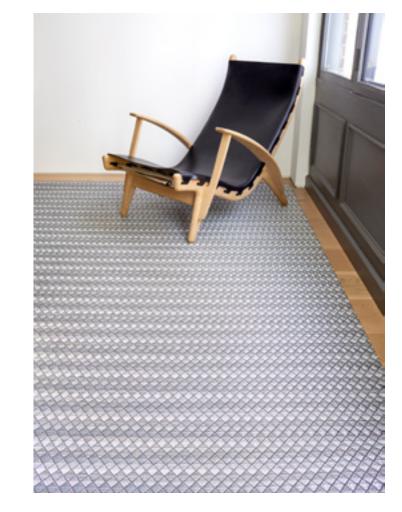

MOONLIGHT, Bamboo

MOONLIGHT, Bamboo

BLACK/WHITE, Sakiori

TUXEDO, Quilted
Right: Shot on location at Henrybuilt, NYC.

Our master weaver designing remotely during the pandemic on a tabletop loom.

TUXEDO, Harp Right: Shot on location at Henrybuilt, NYC.