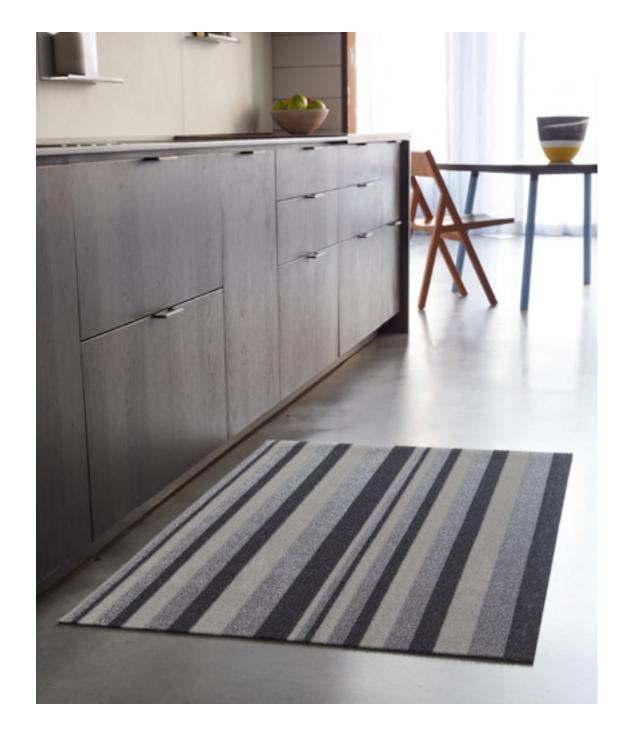

Left to right: MOONLIGHT, Bounce Stripe; SILK, Solid; COTTON CANDY, Heathered; INK, Solid; TUXEDO, Breton Stripe

MOONLIGHT, Bounce Stripe Right: Shot on location at Henrybuilt, NYC.