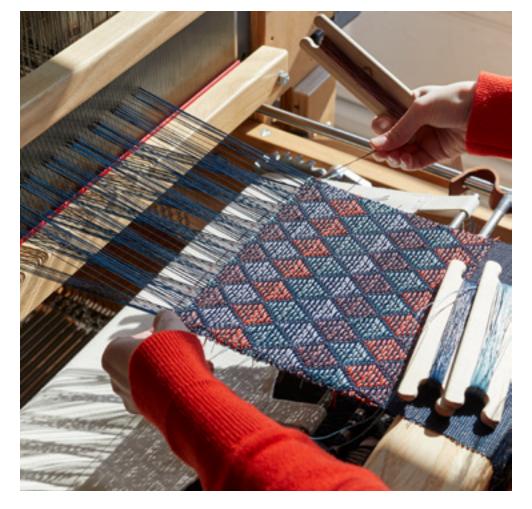

Enjoy, Sandy

Our Bi-Color Yarns

INK, Ombré

INK, Quilted

INK, Quilted

Our master weaver at the sampling loom in our NYC design studio.

GEMSTONE, Kite Shot on location at The Hudson Company, NYC.

Samples on loan from The Hudson Company, a custom mill specializing in wood flooring, paneling, and beams.

MOONLIGHT, Bamboo

MOONLIGHT, Bamboo

BLACK/WHITE, Sakiori

TUXEDO, Quilted
Right: Shot on location at Henrybuilt, NYC.

Our master weaver designing remotely during the pandemic on a tabletop loom.

TUXEDO, Harp Right: Shot on location at Henrybuilt, NYC.