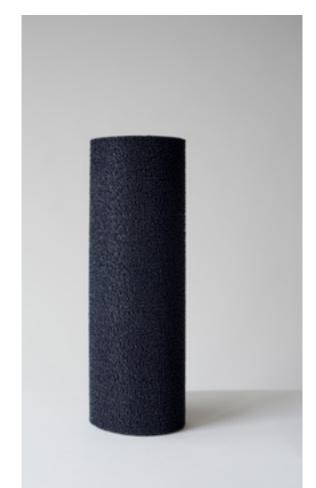

MOONLIGHT, Bamboo

MOONLIGHT, Bamboo

BLACK/WHITE, Sakiori

TUXEDO, Quilted
Right: Shot on location at Henrybuilt, NYC.

Our master weaver designing remotely during the pandemic on a tabletop loom.

TUXEDO, Harp Right: Shot on location at Henrybuilt, NYC.