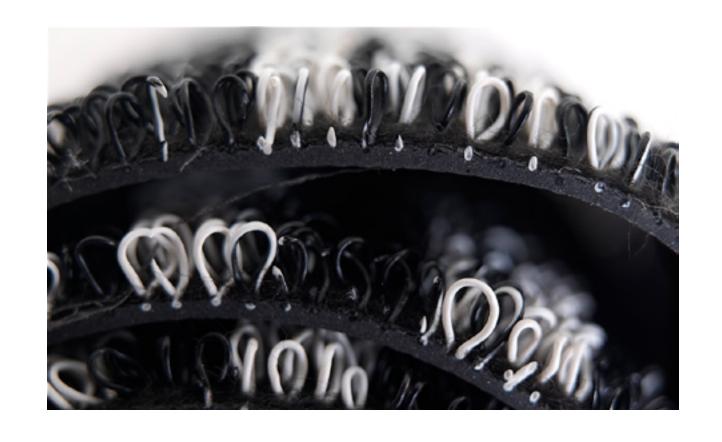

### Shag Indoor/Outdoor Mats

With the sturdiness of an all-weather doormat and the plush good looks of a rug, our tufted Shag floor mats are a welcome addition to any space, indoors or out.

Fall/Winter 2021
Shag Introductions