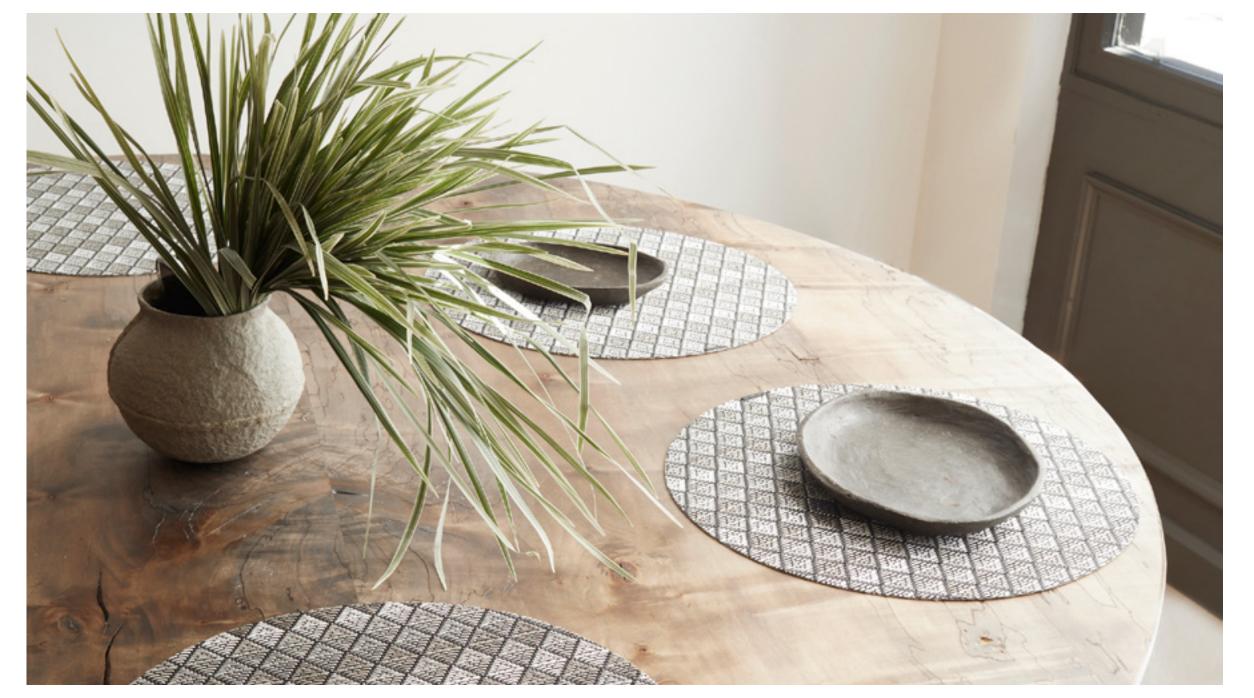

### Shag Indoor/Outdoor Mats

With the sturdiness of an all-weather doormat and the plush good looks of a rug, our tufted Shag floor mats are a welcome addition to any space, indoors or out.

Fall/Winter 2021
Shag Introductions

Left to right: MOONLIGHT, Bounce Stripe; SILK, Solid; COTTON CANDY, Heathered; INK, Solid; TUXEDO, Breton Stripe

MOONLIGHT, Bounce Stripe Right: Shot on location at Henrybuilt, NYC.

## Doing more with less.

The Shag mats of the Fall/Winter 2021 collection were all designed to make use of surplus yarns rather than require the creation of new yarns.