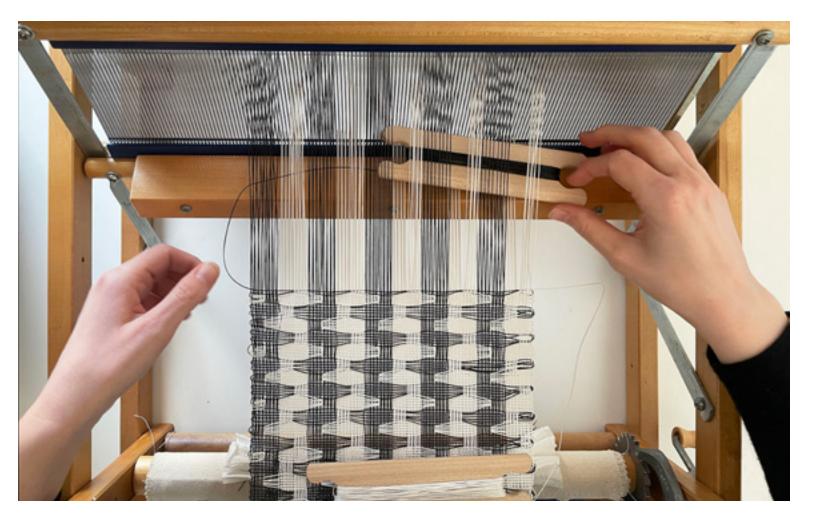

MOONLIGHT, Bamboo

MOONLIGHT, Bamboo

BLACK/WHITE, Sakiori

TUXEDO, Quilted
Right: Shot on location at Henrybuilt, NYC.

Our master weaver designing remotely during the pandemic on a tabletop loom.

TUXEDO, Harp Right: Shot on location at Henrybuilt, NYC.