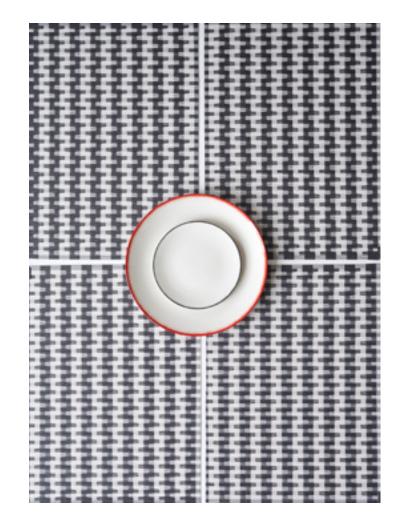

MOONLIGHT, Bamboo

MOONLIGHT, Bamboo

BLACK/WHITE, Sakiori

TUXEDO, Quilted
Right: Shot on location at Henrybuilt, NYC.

Our master weaver designing remotely during the pandemic on a tabletop loom.

TUXEDO, Harp Right: Shot on location at Henrybuilt, NYC.