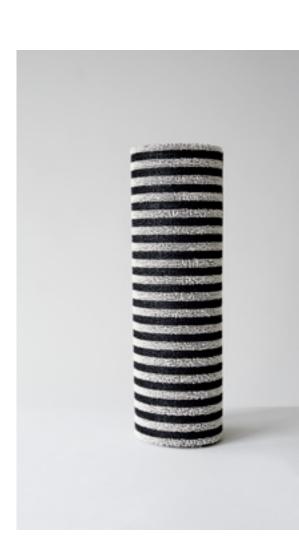

MOONLIGHT, Bamboo

MOONLIGHT, Bamboo

BLACK/WHITE, Sakiori

TUXEDO, Quilted
Right: Shot on location at Henrybuilt, NYC.

Our master weaver designing remotely during the pandemic on a tabletop loom.

TUXEDO, Harp Right: Shot on location at Henrybuilt, NYC.

Left to right: MOONLIGHT, Bounce Stripe; SILK, Solid; COTTON CANDY, Heathered; INK, Solid; TUXEDO, Breton Stripe

MOONLIGHT, Bounce Stripe Right: Shot on location at Henrybuilt, NYC.