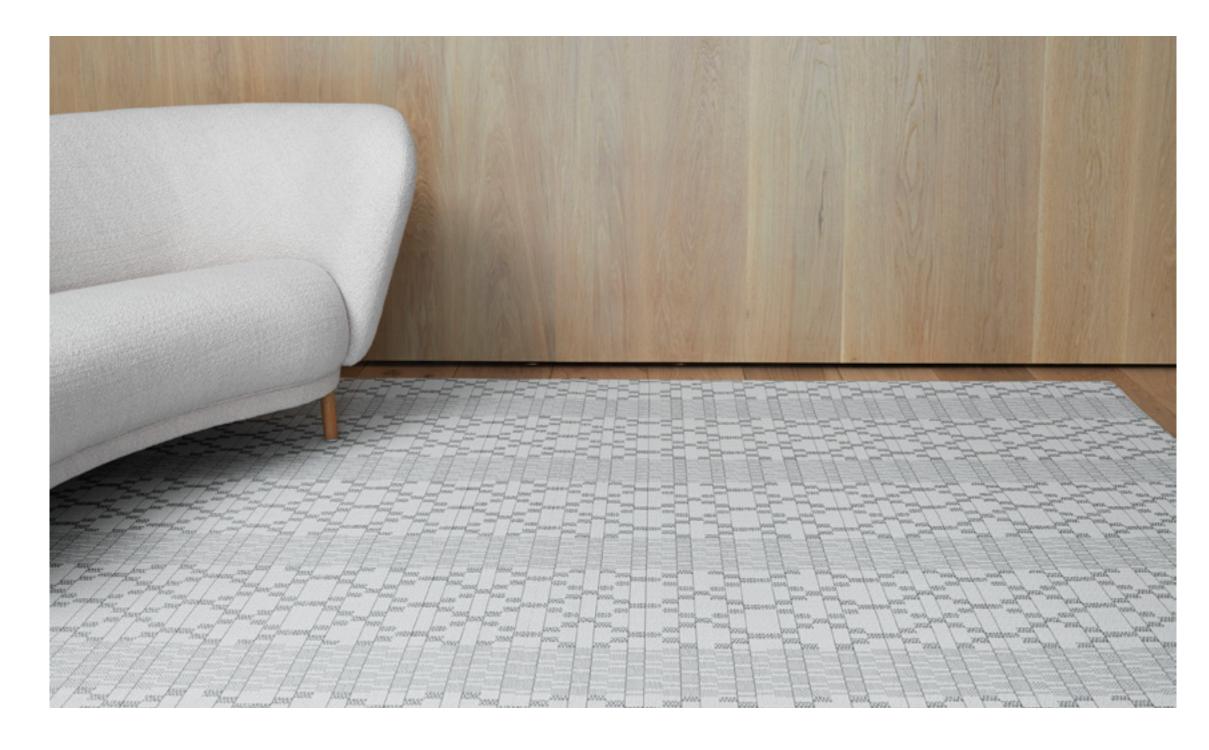

Left to right: MOONLIGHT, Bounce Stripe; SILK, Solid; COTTON CANDY, Heathered; INK, Solid; TUXEDO, Breton Stripe

MOONLIGHT, Bounce Stripe Right: Shot on location at Henrybuilt, NYC.