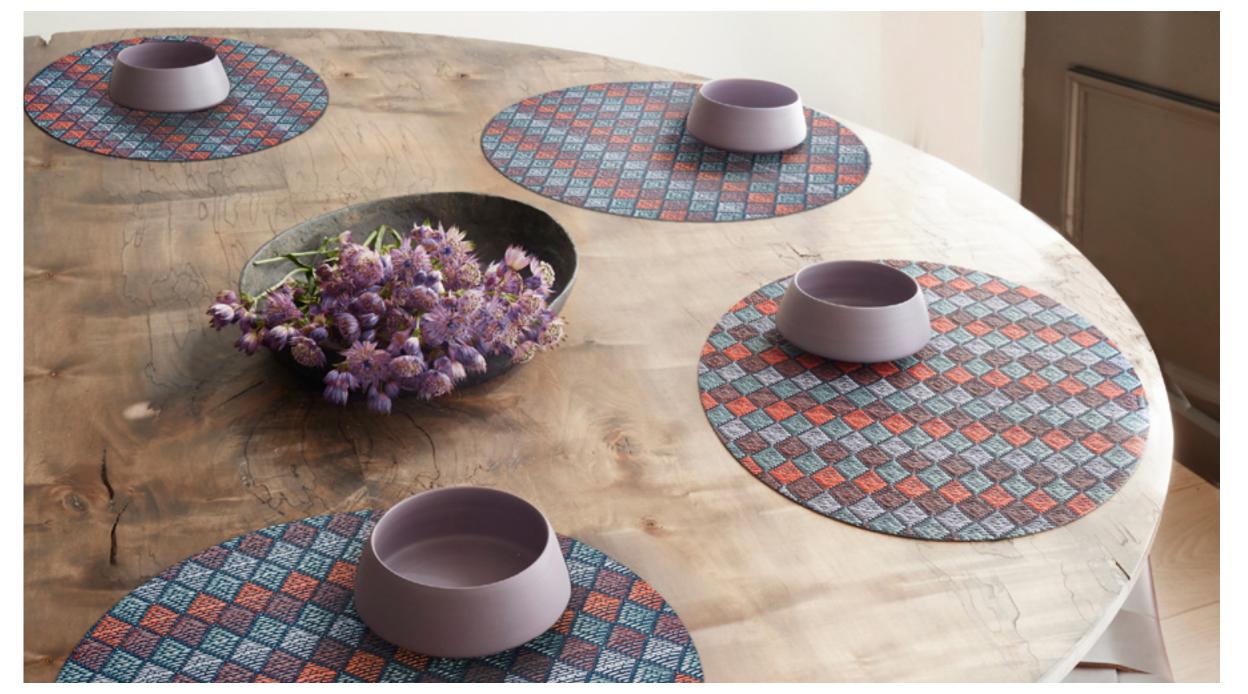

This season we also wanted to celebrate the particular beauty of Chilewich textiles in combination with the qualities of wood. To capture this, we chose two beautiful settings: the Manhattan showrooms of The Hudson Company and Henrybuilt.

Enjoy, Sandy

Our Bi-Color Yarns

INK, Ombré

INK, Quilted

INK, Quilted

Our master weaver at the sampling loom in our NYC design studio.

GEMSTONE, Kite Shot on location at The Hudson Company, NYC.

Samples on loan from The Hudson Company, a custom mill specializing in wood flooring, paneling, and beams.