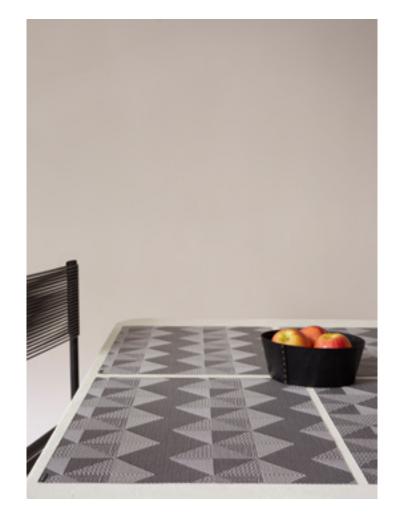

Left to right: MOONLIGHT, Bounce Stripe; SILK, Solid; COTTON CANDY, Heathered; INK, Solid; TUXEDO, Breton Stripe

MOONLIGHT, Bounce Stripe Right: Shot on location at Henrybuilt, NYC.