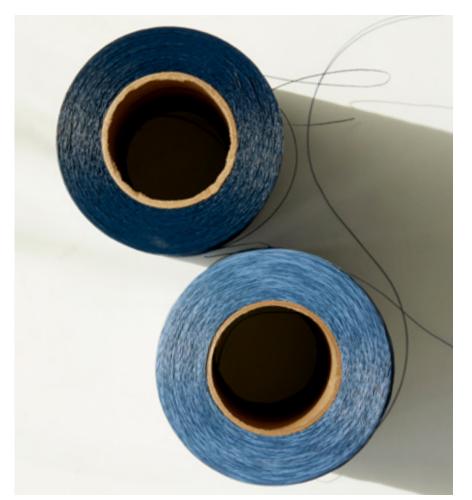

Enjoy, Sandy

Our Bi-Color Yarns

INK, Ombré

INK, Quilted

INK, Quilted

Our master weaver at the sampling loom in our NYC design studio.

GEMSTONE, Kite Shot on location at The Hudson Company, NYC.

Samples on loan from The Hudson Company, a custom mill specializing in wood flooring, paneling, and beams.