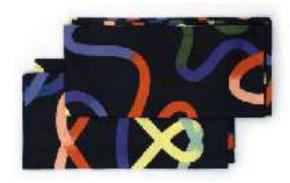

Linen Tablecloth Dark Waves (136 x 180) 100 % High Quality Linen RRP: 128€

Linen Tablecloth Light Waves (136 x 180) 100 % High Quality Linen RRP: 128€

Linen Napkins Dark Waves (45 x 45/ set of 2) 100% High Quality Linen RRP: 38€