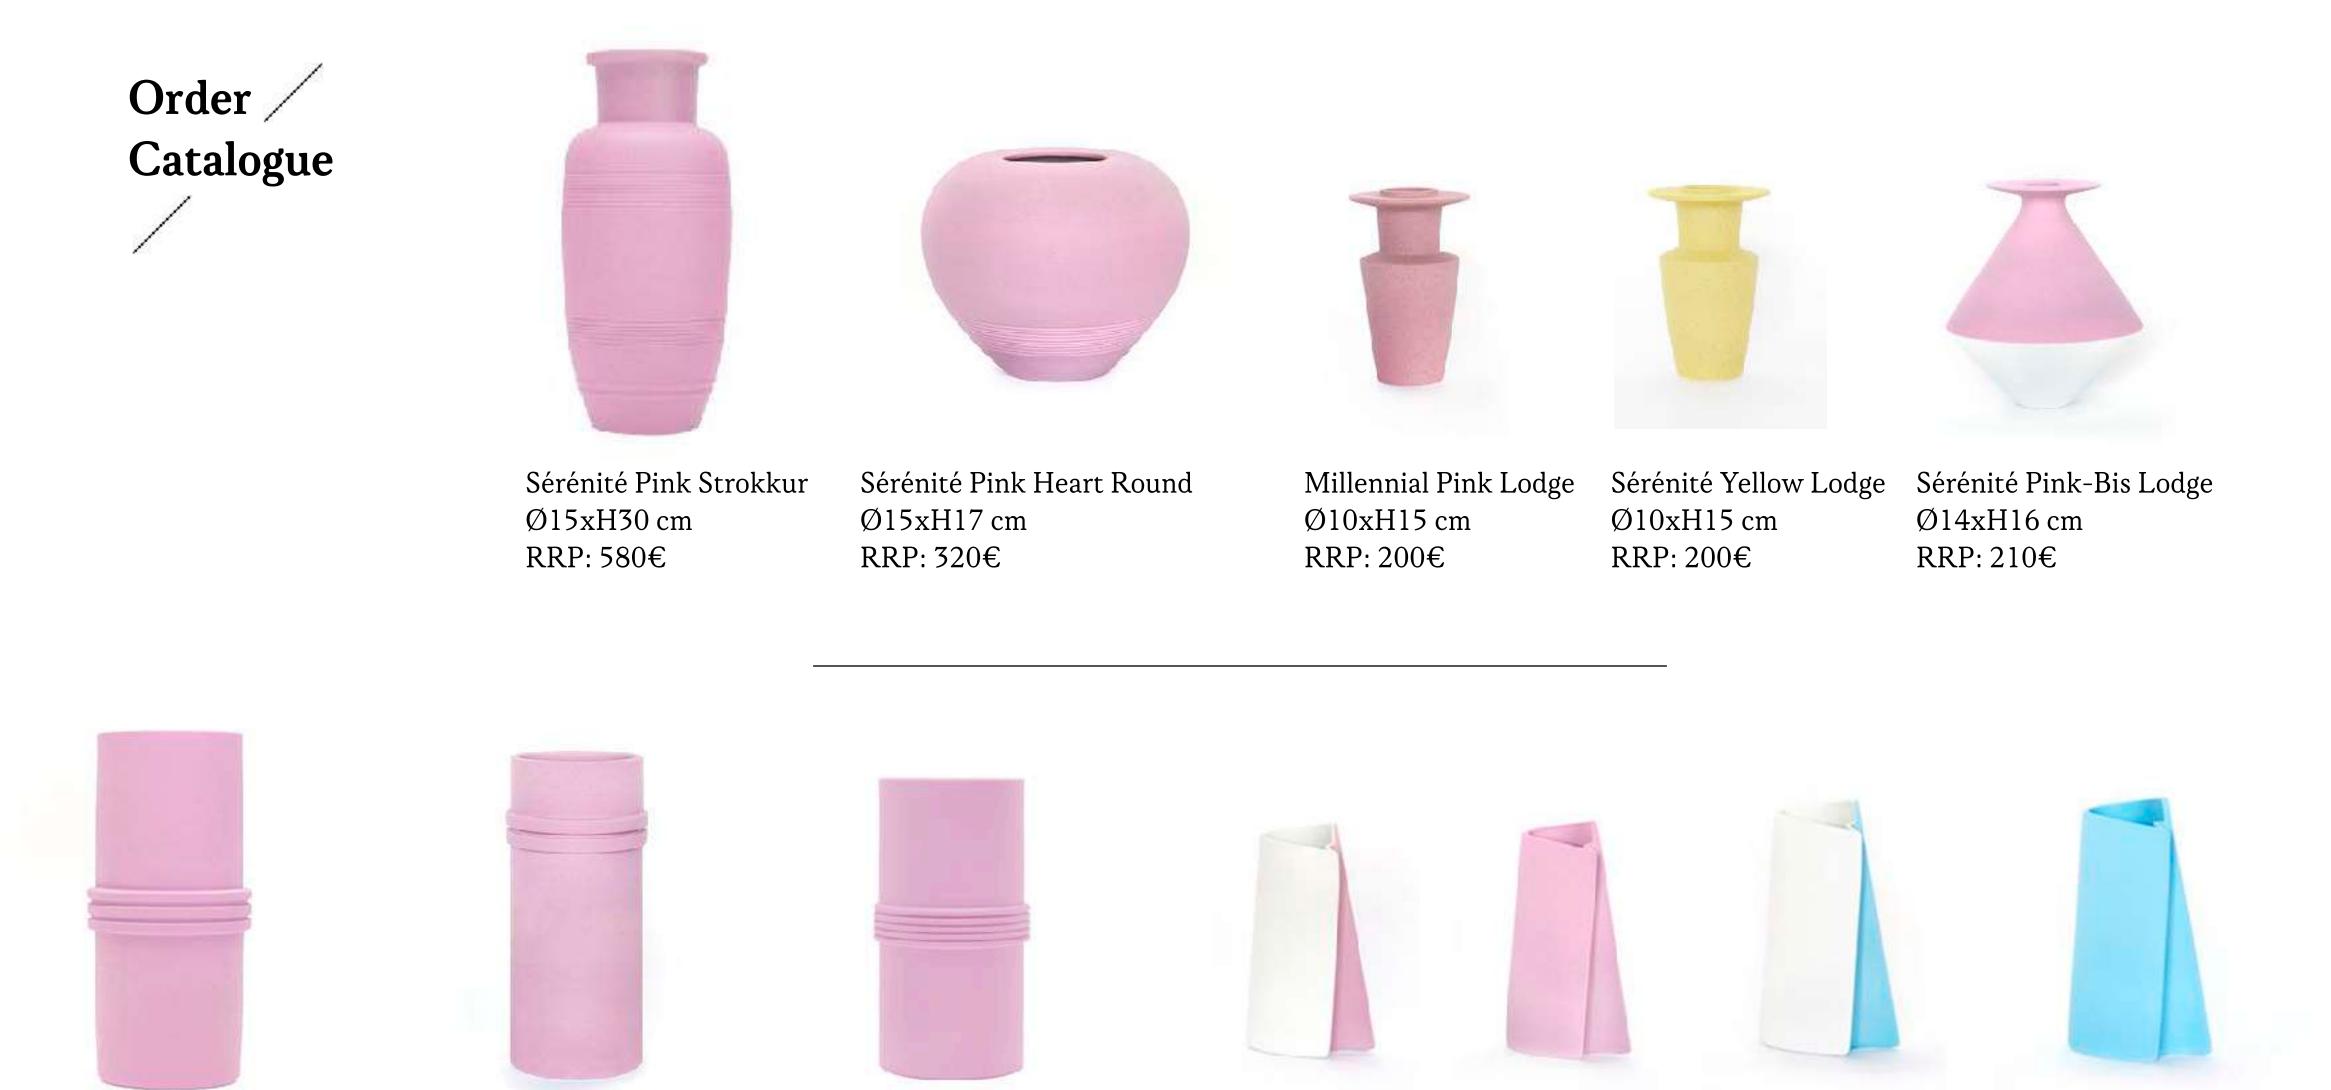

# Events

AD HOUSE HKRI Taikoo Hui .Shanghai

glacier blue round Ø18xH15 cm RRP: 380€

moss green grand classic Ø11xH27 cm RRP: 300€

forest green medium classic Ø10xH24 cm RRP: 280€

light sky blue classicglacier blue classicØ10xH19 cmØ10xH19 cmRRP: 280€RRP: 280€

light sky blue round Ø18xH15 cm RRP: 380€

grass green hourglass Ø11xH20 cm RRP: 280€ grass green elipse Ø15xH22 cm RRP: 280€ į

wooden lodge Ø14xH16 cm RRP: 210€

lake blue lodge Ø10xH15 cm RRP: 200€

forest green hexagon Ø9xH17 cm RRP: 180€

glacier blue hexagon Ø9xH17 cm RRP: 180€

soil clay hexagon Ø9xH17 cm RRP: 180€

deep skyblue hverfell Ø15xH21 cm RRP: 480€

grey sky blue silhouette Ø10xH20 cm RRP: 220€

Ø11xH27 cm RRP: 300€

Sérénité Pink Grand Classic Sérénité Pink Medium Classic Ø10xH24 cm RRP: 280€

Sérénité Pink Classic Ø10xH19 cm RRP: 280€

Ø10xH17 cm RRP: 150€

Ø10xH17 cm RRP: 150€

Hallgrimskirkja pink-bis Hallgrimskirkja pink Hallgrimskirkja blue-bis Hallgrimskirkja blue-bis Ø10xH17 cm Ø10xH17 cm RRP: 150€ RRP: 150€