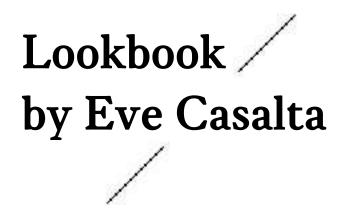

# Sérénité / **Holiday Collection**

10/ Sérénité Holiday Collection

Eve Casalta created the floral design for each minimaïst vase from the Sérénité Holiday Collection.

Recognized also as art lover, Eve brought her artsy touch on this new pink creation – suitably symbolic of love.

About Eve Casalta

Florist from Paris Rive Gauche, Eve creates exclusive floral design since many years with Isabel Marant, Dries Van Noten, le Grand Hôtel du Palais Royal, Alexandre Reza, etc.

"In keeping with your setting and in harmony with your tastes ... "