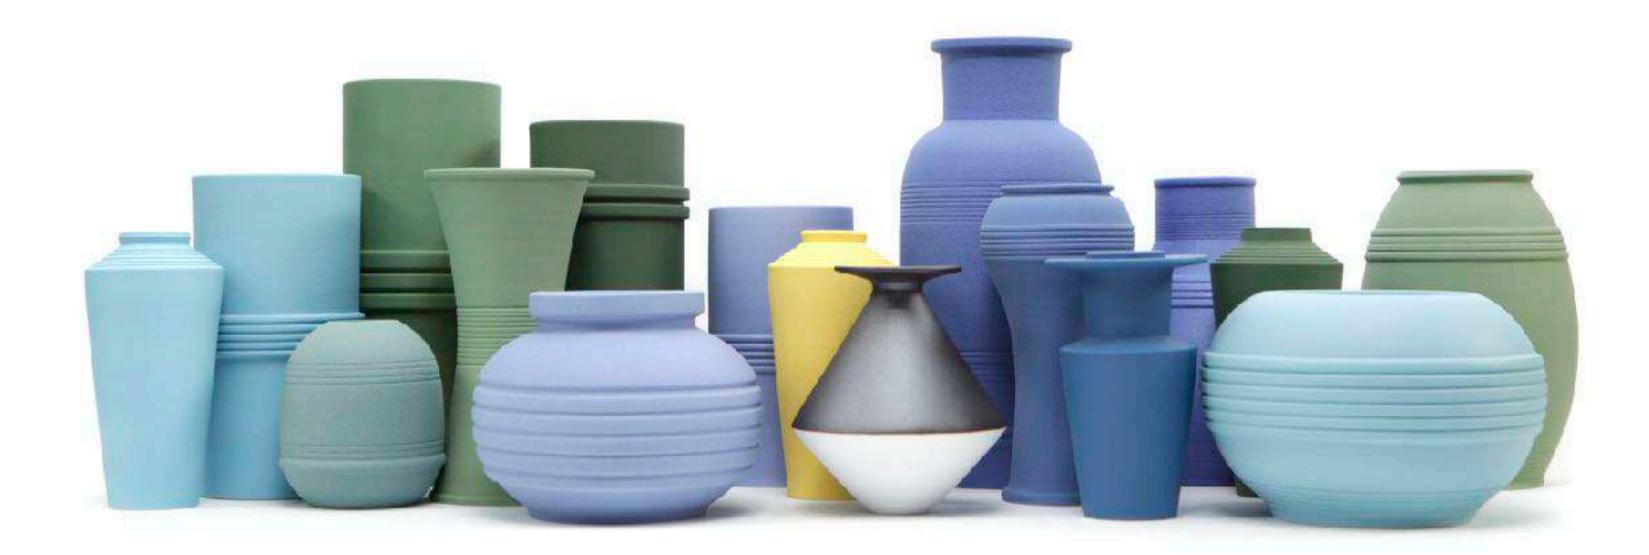

# Iceland / Collection

Iceland Collection is launched after QT's voyage in 2015. In late autumn, weather changed quickly in Iceland, a sunny morning can easily turn into a snowstorm later that day.

Iceland Collection marks the start of minimaist with an entirely new artistry of porcelain.The design is inspired by the colours and landscape of nature, with the heritage of traditional craftsmanship. It's the ultimate expression of purity and simplicity for contemporary home décor.

# Great Wave Collection

An exceptional art piece collection by contemporary artist Qian Qiongtong (QT), each piece is numbered and unique in its color, line and form, presenting an exquisitely simple and sophisticated vision of 'art de voyage'.

# Porcelain / Craftsmanship

Each piece of minimaïst vase is handmade with at least 10 crafting steps.

We employ masterful hand-application techniques and highest standards of material selection and the ultra-high temperature above 1,300 °C, which allow us to achieve unprecedented glaze and color.