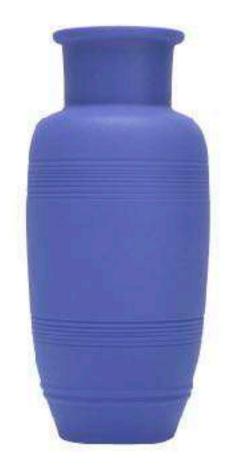

# Iceland / Collection

Iceland Collection is launched after QT's voyage in 2015. In late autumn, weather changed quickly in Iceland, a sunny morning can easily turn into a snowstorm later that day.

Iceland Collection marks the start of minimaist with an entirely new artistry of porcelain.The design is inspired by the colours and landscape of nature, with the heritage of traditional craftsmanship. It's the ultimate expression of purity and simplicity for contemporary home décor.

'Making the invisible visible'. Iceland collection vases are all hand-made with distinctive signature line, color and form.

Photographer: Xiang Zhenhua

# Events

AD HOUSE HKRI Taikoo Hui .Shanghai

glacier blue round Ø18xH15 cm RRP: 380€

moss green grand classic Ø11xH27 cm RRP: 300€

forest green medium classic Ø10xH24 cm RRP: 280€

light sky blue classicglacier blue classicØ10xH19 cmØ10xH19 cmRRP: 280€RRP: 280€

light sky blue round Ø18xH15 cm RRP: 380€

grass green hourglass Ø11xH20 cm RRP: 280€ grass green elipse Ø15xH22 cm RRP: 280€ į

wooden lodge Ø14xH16 cm RRP: 210€

lake blue lodge Ø10xH15 cm RRP: 200€

forest green hexagon Ø9xH17 cm RRP: 180€