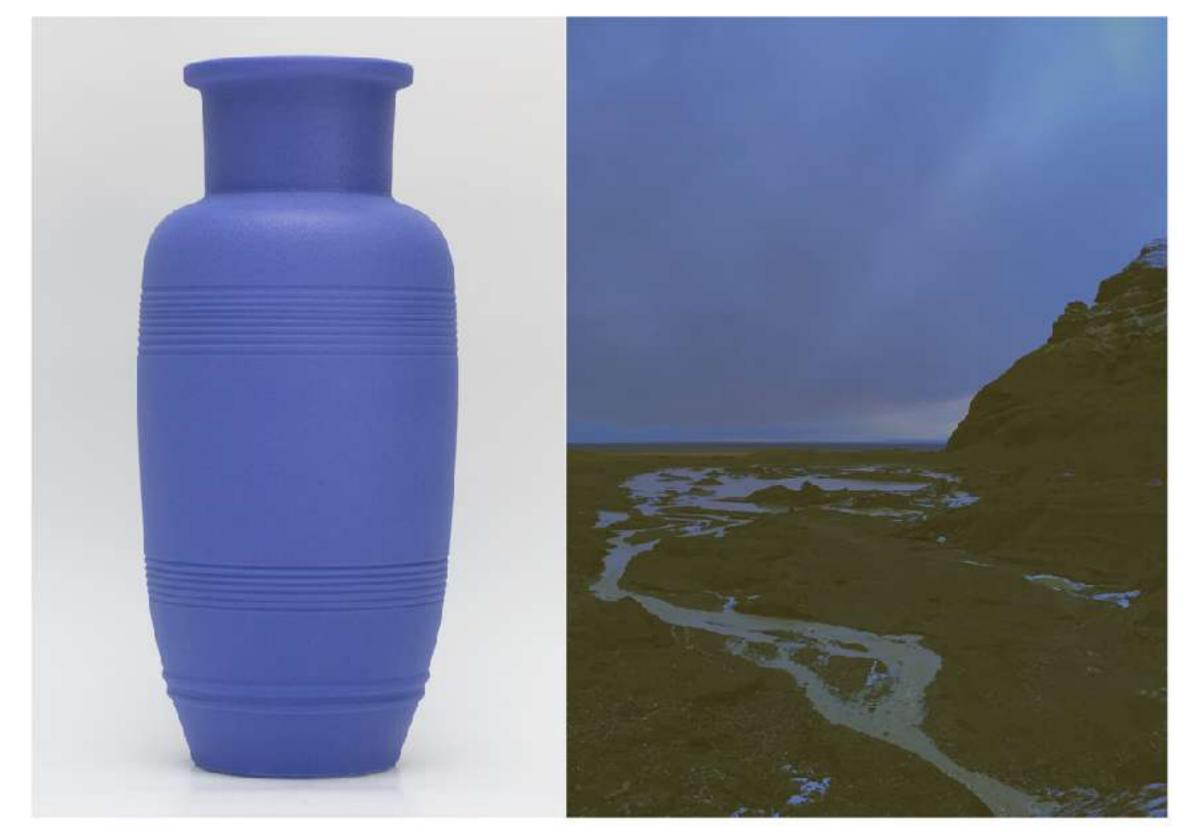

# Iceland / Collection

Iceland Collection is launched after QT's voyage in 2015. In late autumn, weather changed quickly in Iceland, a sunny morning can easily turn into a snowstorm later that day.

Iceland Collection marks the start of minimaist with an entirely new artistry of porcelain.The design is inspired by the colours and landscape of nature, with the heritage of traditional craftsmanship. It's the ultimate expression of purity and simplicity for contemporary home décor.

'Making the invisible visible'. Iceland collection vases are all hand-made with distinctive signature line, color and form.

Photographer: Xiang Zhenhua

#### 7/ Iceland Collection