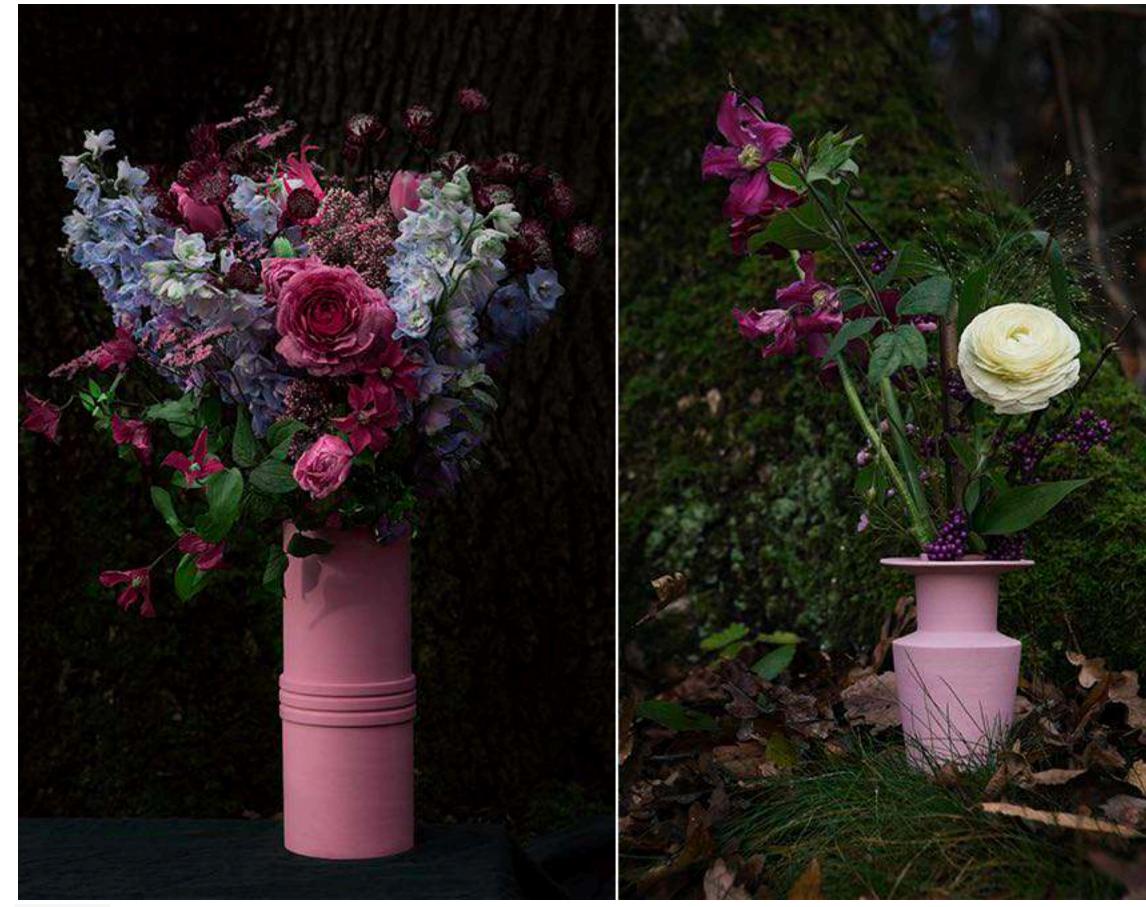

# Sérénité / **Holiday Collection**

10/ Sérénité Holiday Collection

Eve Casalta created the floral design for each minimaïst vase from the Sérénité Holiday Collection.

Recognized also as art lover, Eve brought her artsy touch on this new pink creation – suitably symbolic of love.

About Eve Casalta

Florist from Paris Rive Gauche, Eve creates exclusive floral design since many years with Isabel Marant, Dries Van Noten, le Grand Hôtel du Palais Royal, Alexandre Reza, etc.

"In keeping with your setting and in harmony with your tastes ... "