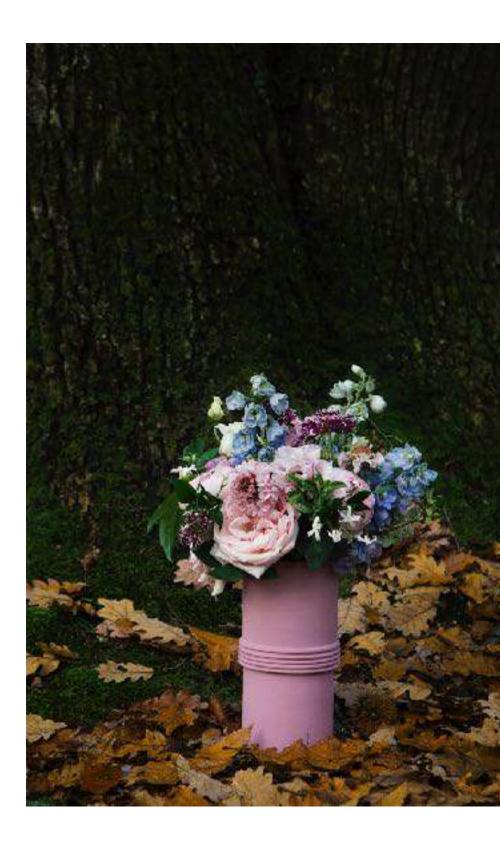

# Sérénité / **Holiday Collection**

10/ Sérénité Holiday Collection

Eve Casalta created the floral design for each minimaïst vase from the Sérénité Holiday Collection.

Recognized also as art lover, Eve brought her artsy touch on this new pink creation – suitably symbolic of love.

About Eve Casalta

Florist from Paris Rive Gauche, Eve creates exclusive floral design since many years with Isabel Marant, Dries Van Noten, le Grand Hôtel du Palais Royal, Alexandre Reza, etc.

"In keeping with your setting and in harmony with your tastes ... "