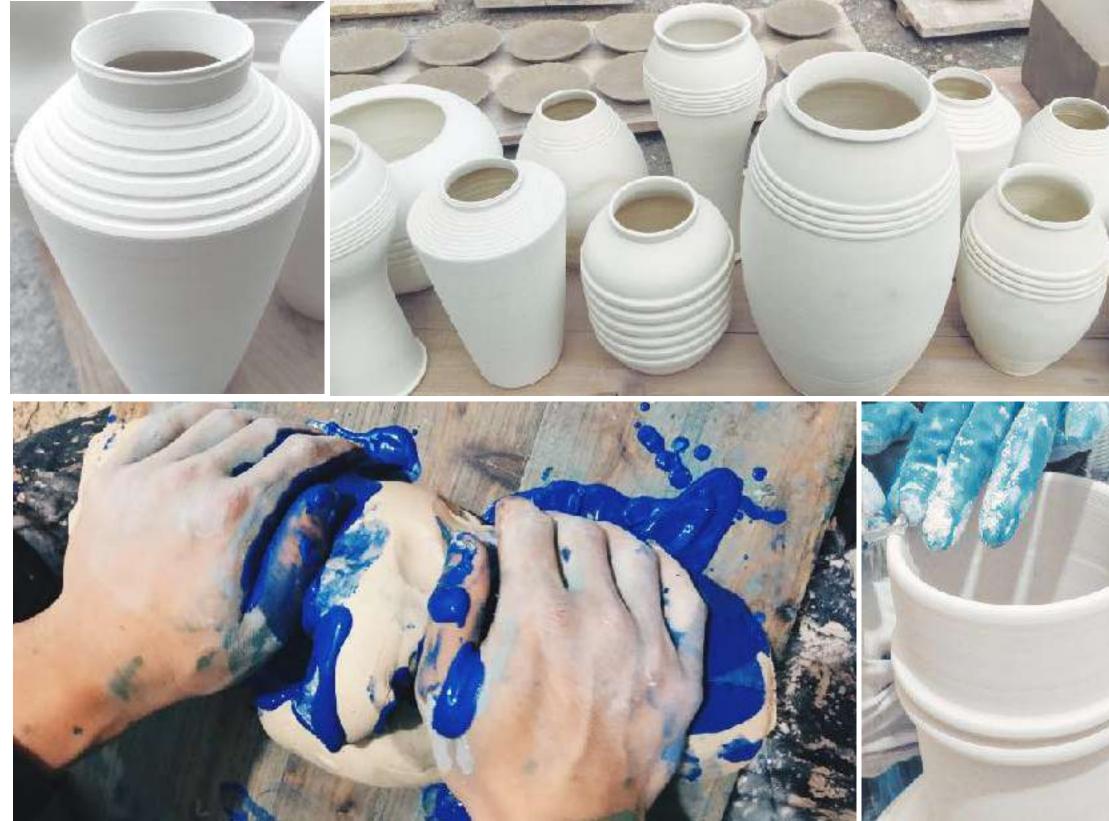

# Porcelain / Craftsmanship

Each piece of minimaïst vase is handmade with at least 10 crafting steps.

We employ masterful hand-application techniques and highest standards of material selection and the ultra-high temperature above 1,300 °C, which allow us to achieve unprecedented glaze and color.

Emblematic lines found on all the collections are the examples of exceeding the traditions of fine craft.