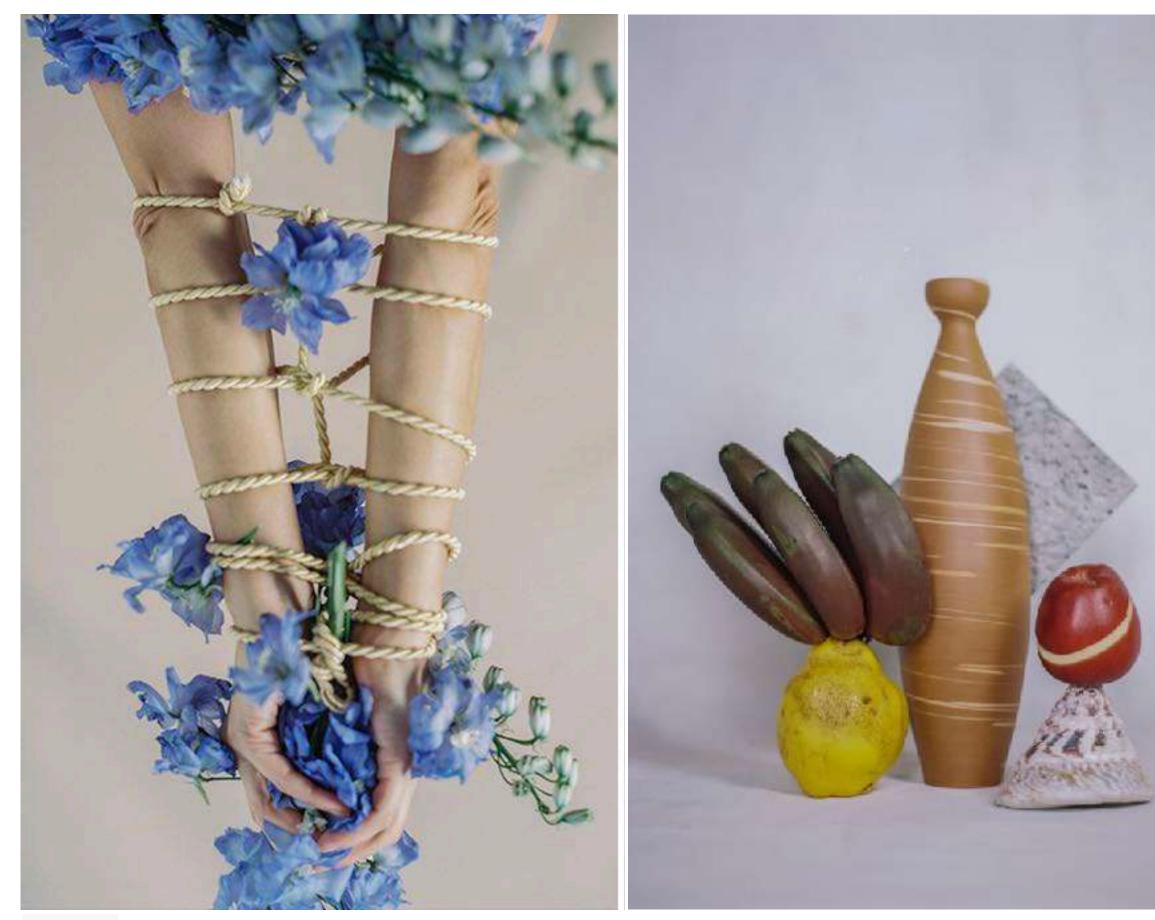

### Lookbook / by Pierre Banchereau

Original floral bouquets created by Pierre for the Great Wave Collection, innovating a style that is both classical — in its shapes and generosity — and new, integrating forgotten or little-known flowers.

About Pierre Banchereau

Parisian florist, founder of Debeaulieu flower atelier, a very chic flower shop in Paris 9e.

With his style and approach, he works with the fashion, architecture and design industries. Materials that he transcribes in the balance of the floral selection, in the colours, in the structure to create an emotion through the bouquet that being made.