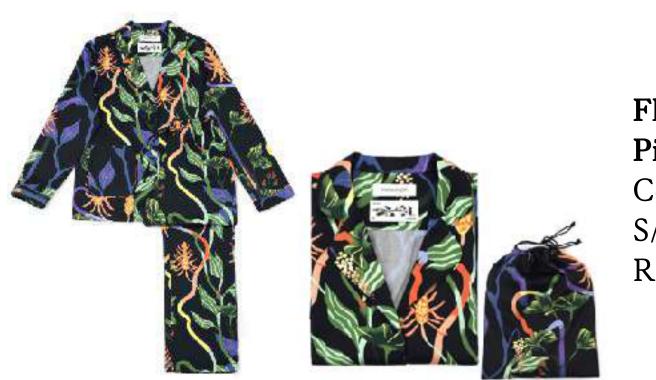

Florist Ginkgo Silk Satin Long Robe 100% Silk Satin S/M/L RRP: 580 €

Linen Cushion Cover Ginkgo (50 x 50) 100% High Quality Linen RRP: 80€

Linen Cushion Cover Ginkgo (45 x 25) 100% High Quality Linen RRP: 68€