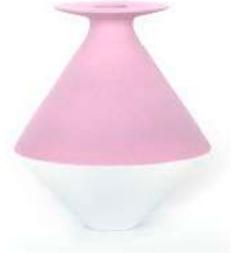

glacier blue hexagon Ø9xH17 cm RRP: 180€

soil clay hexagon Ø9xH17 cm RRP: 180€

deep skyblue hverfell Ø15xH21 cm RRP: 480€

grey sky blue silhouette Ø10xH20 cm RRP: 220€

Ø11xH27 cm RRP: 300€

Sérénité Pink Grand Classic Sérénité Pink Medium Classic Ø10xH24 cm RRP: 280€

Sérénité Pink Classic Ø10xH19 cm RRP: 280€

Ø10xH17 cm RRP: 150€

Ø10xH17 cm RRP: 150€

Hallgrimskirkja pink-bis Hallgrimskirkja pink Hallgrimskirkja blue-bis Hallgrimskirkja blue-bis Ø10xH17 cm Ø10xH17 cm RRP: 150€ RRP: 150€