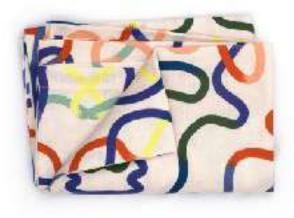

Linen Tablecloth Dark Waves (136 x 180) 100 % High Quality Linen RRP: 128€

Linen Tablecloth Light Waves (136 x 180) 100 % High Quality Linen RRP: 128€

Linen Napkins Dark Waves (45 x 45/ set of 2) 100% High Quality Linen RRP: 38€