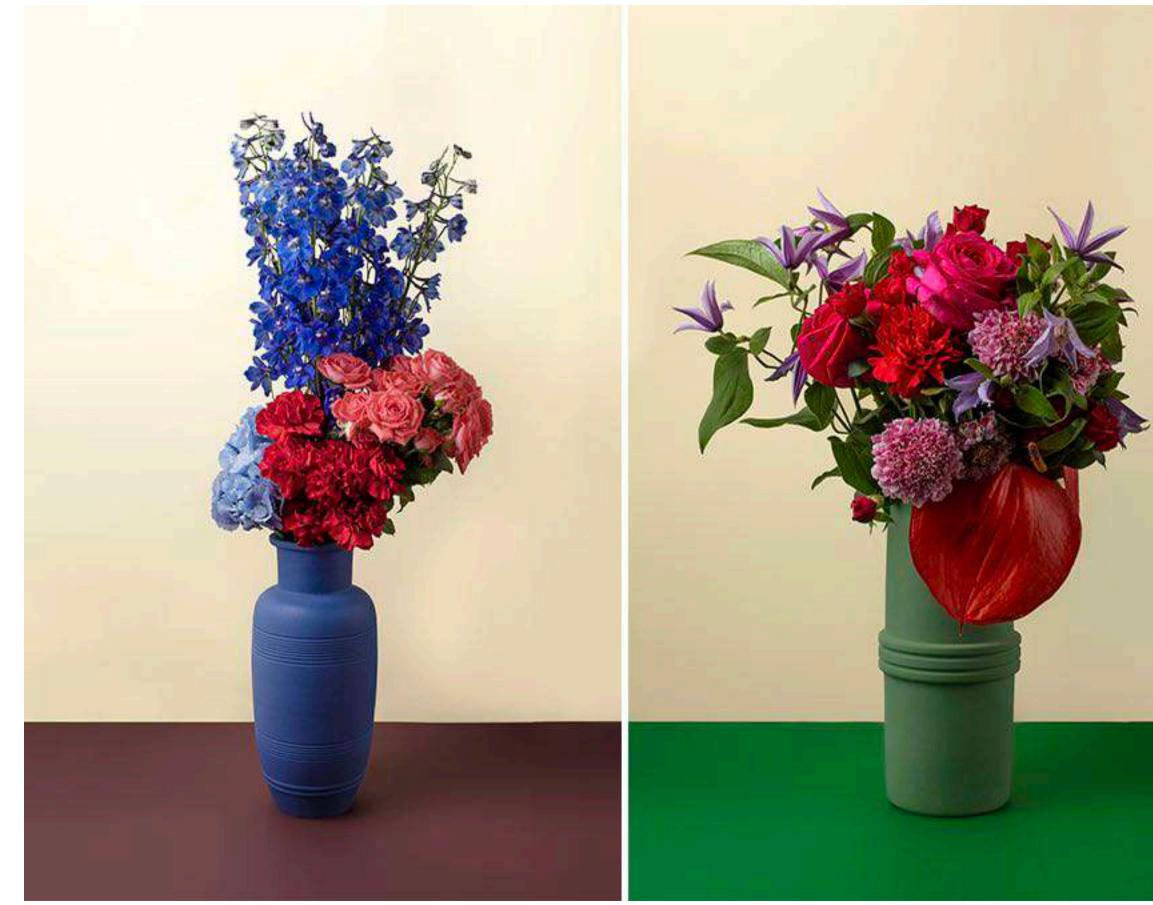

# Lookbook by Mark Colle

Mark Colle created a symbolic floral arrangement for each minimaïst vase from Iceland Collection for our first lookbook Spring Summer 2016.

#### About Mark Colle

The Antwerp based florist is in longstanding collaboration with Raf Simons and ties the relationship between fashion and flowers. His hand is unique, using flowers that most people dislike and turn them into something really pretty.

"Designer Raf Simons and his go-to florist helped usher in the fresh naturalism that swept the spring runways. — the wall street journal

ss 2016 by Mark Colle

minimaist