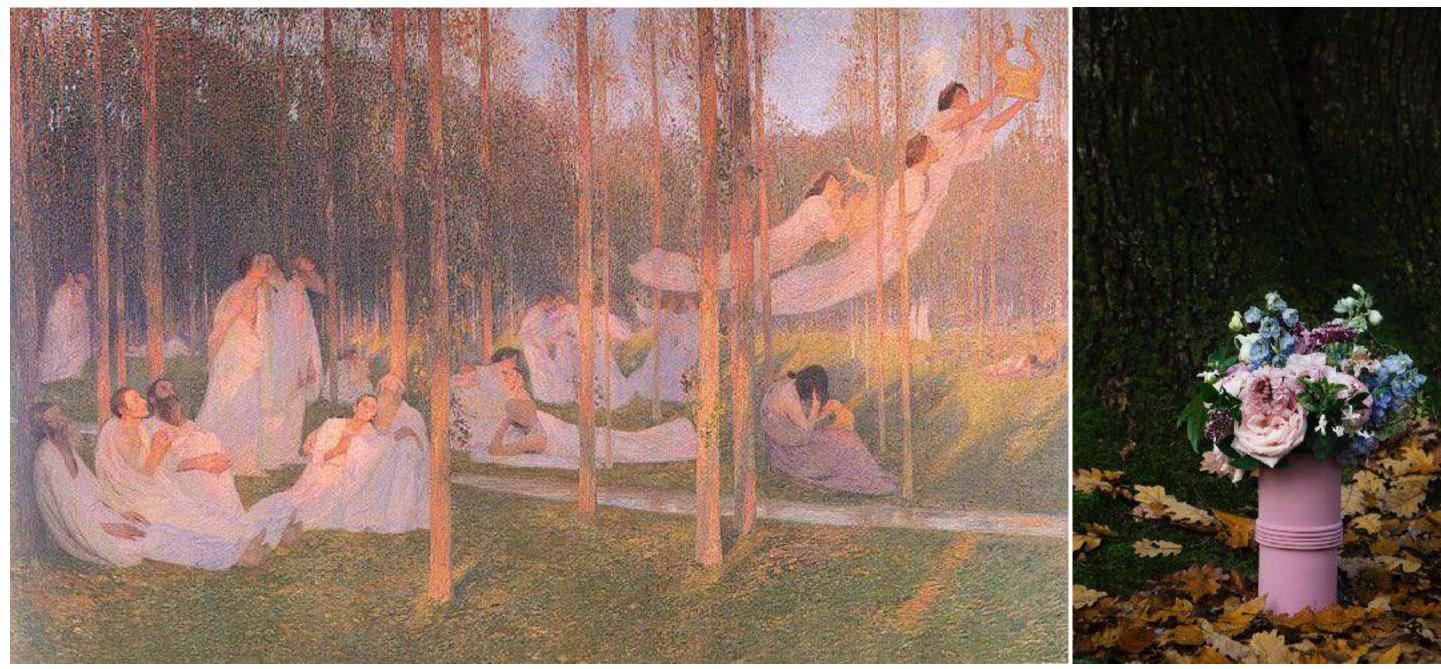

### Sérénité Holiday Collection

Sérénité Holiday Collection is inspired by the French artist Henri Martin painting <Sérénité> created in 1899. It shows the happy souls that fate has led towards felicity being guided by angel musicians to Arcadia, the land of calm, serene happiness.

The Sérénité Holiday Collection is the extension of the natural color variance from Iceland Collection with the new addition of the delightful rose pink color.

Heart shape porcelain vase is the new creation for this collection, a symbolic for love and peace.

<Sérénité> exhibits at Musée d'Orsay

<sup>™</sup> minimaist

9/ Sérénité Holiday Collection