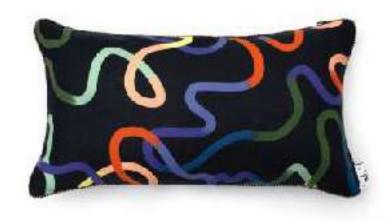

# Jardin de Violette Collection

Jardin de Violette Collection is the very first textile creation by minimaïst.

The dynamic botanical print inspired by the flowers in an mysterious garden.

This expertly crafted collection brings the nature elements to your home.

It consists of cushion cover, homewear, table set in high quality material: silk, coton and linen.

minimaist

Linen Cushion Cover Light Ginkgo (50 x 50) 100% High Quality Linen RRP: 80€

Linen Cushion Cover Light Ginkgo (45 x 25) 100% High Quality Linen RRP: 68€

Linen Cushion Cover Dark Waves (50 x 50) 100 % High Quality Linen RRP: 80€

Linen Cushion Cover Dark Waves (45 x 25) 100 % High Quality Linen RRP: 68€

Linen Cushion Cover Light Waves (50 x 50) 100 % High Quality Linen RRP: 80€

Linen Cushion Cover Light Waves (45 x 25) 100 % High Quality Linen RRP: 68€