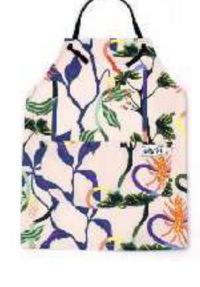

Linen Napkins Light Waves (45 x 45/ set of 2) 100% High Quality Linen RRP: 38€

Florist Apron Ginkgo 100% top quality mid-weight cotton L: 65 x W 72 cm RRP: 68€

Florist Apron Light Ginkgo 100% top quality mid-weight cotton L: 65 x W 72 cm RRP: 68€