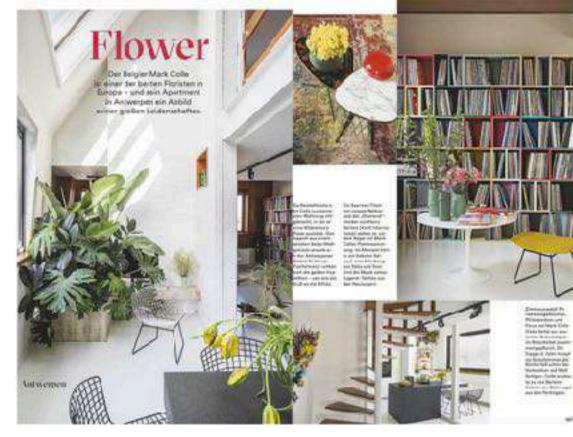

# Lookbook by Mark Colle

Mark Colle created a symbolic floral arrangement for each minimaïst vase from Iceland Collection for our first lookbook Spring Summer 2016.

#### About Mark Colle

The Antwerp based florist is in longstanding collaboration with Raf Simons and ties the relationship between fashion and flowers. His hand is unique, using flowers that most people dislike and turn them into something really pretty.

"Designer Raf Simons and his go-to florist helped usher in the fresh naturalism that swept the spring runways. — the wall street journal

ss 2016 by Mark Colle

minimaist