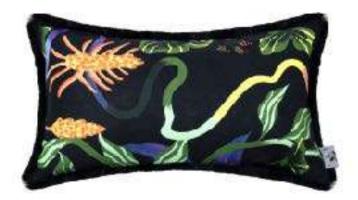

# Jardin de Violette Collection

Jardin de Violette Collection is the very first textile creation by minimaïst.

The dynamic botanical print inspired by the flowers in an mysterious garden.

This expertly crafted collection brings the nature elements to your home.

It consists of cushion cover, homewear, table set in high quality material: silk, coton and linen.

minimaist

Florist Ginkgo Silk Satin Long Robe 100% Silk Satin S/M/L RRP: 580 €

Linen Cushion Cover Ginkgo (50 x 50) 100% High Quality Linen RRP: 80€

Linen Cushion Cover Ginkgo (45 x 25) 100% High Quality Linen RRP: 68€

Linen Cushion Cover Light Ginkgo (50 x 50) 100% High Quality Linen RRP: 80€

Linen Cushion Cover Light Ginkgo (45 x 25) 100% High Quality Linen RRP: 68€

Linen Cushion Cover Dark Waves (50 x 50) 100 % High Quality Linen RRP: 80€

Linen Cushion Cover Dark Waves (45 x 25) 100 % High Quality Linen RRP: 68€

Linen Cushion Cover Light Waves (50 x 50) 100 % High Quality Linen RRP: 80€

Linen Cushion Cover Light Waves (45 x 25) 100 % High Quality Linen RRP: 68€