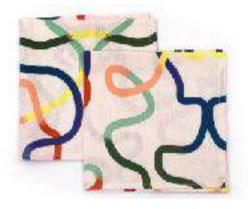

Linen Tablecloth Dark Waves (136 x 180) 100 % High Quality Linen RRP: 128€

Linen Tablecloth Light Waves (136 x 180) 100 % High Quality Linen RRP: 128€

Linen Napkins Dark Waves (45 x 45/ set of 2) 100% High Quality Linen RRP: 38€