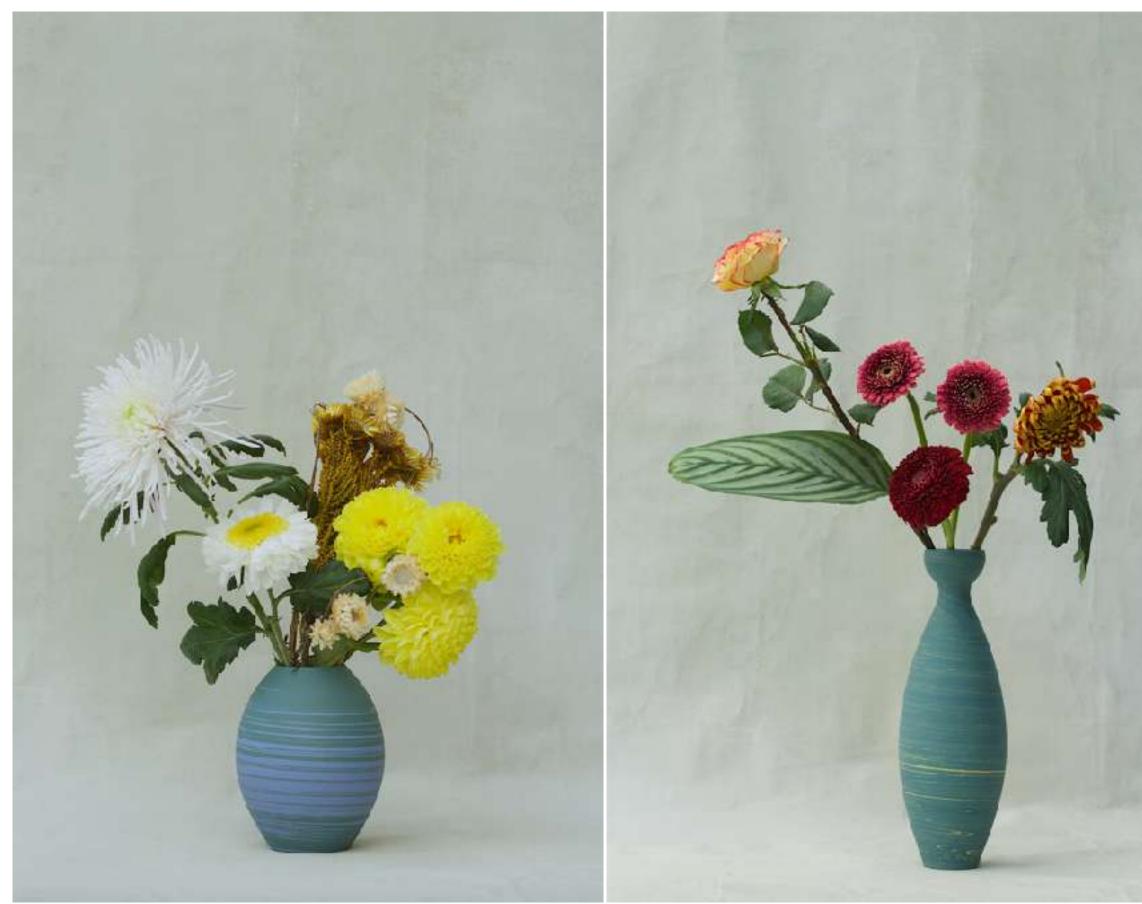

# Sérénité / **Holiday Collection**

10/ Sérénité Holiday Collection

Eve Casalta created the floral design for each minimaïst vase from the Sérénité Holiday Collection.

Recognized also as art lover, Eve brought her artsy touch on this new pink creation – suitably symbolic of love.

About Eve Casalta

Florist from Paris Rive Gauche, Eve creates exclusive floral design since many years with Isabel Marant, Dries Van Noten, le Grand Hôtel du Palais Royal, Alexandre Reza, etc.

"In keeping with your setting and in harmony with your tastes ... "