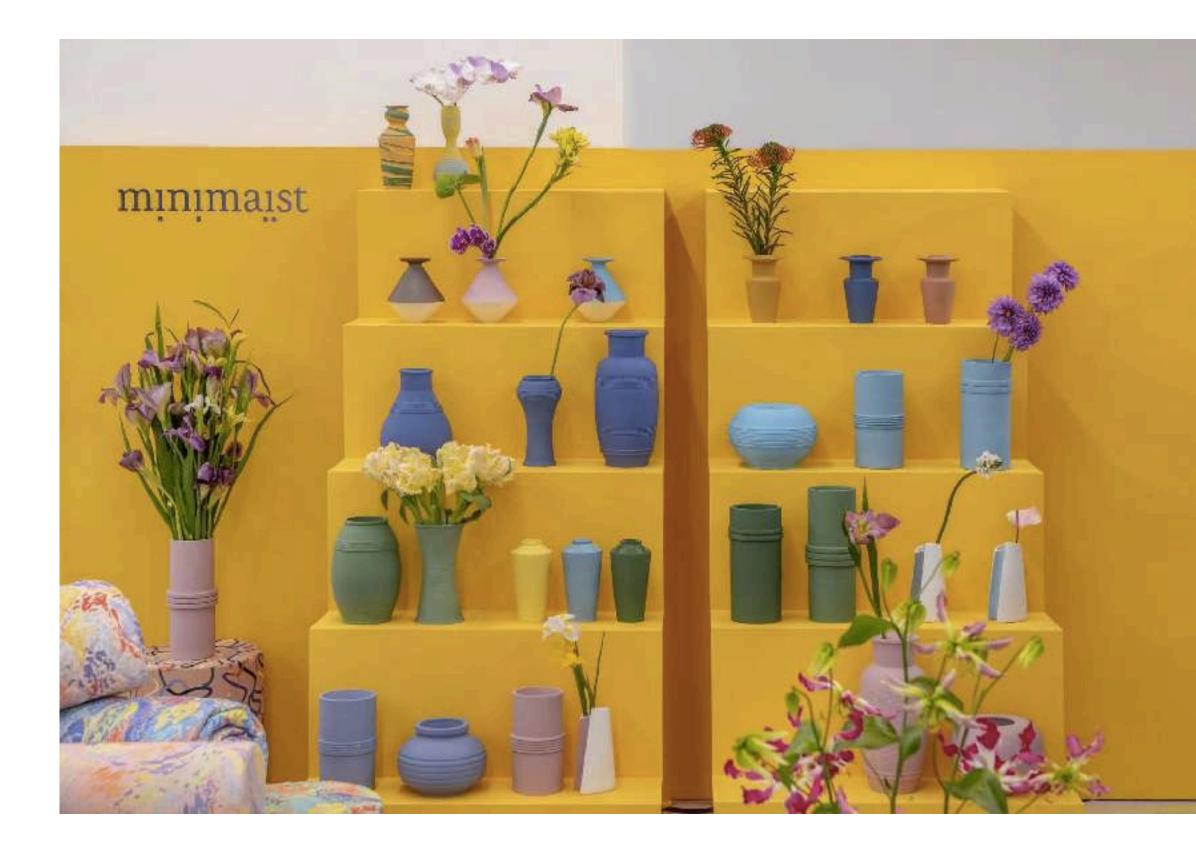

# Events

AD HOUSE HKRI Taikoo Hui .Shanghai

glacier blue round Ø18xH15 cm RRP: 380€

moss green grand classic Ø11xH27 cm RRP: 300€

forest green medium classic Ø10xH24 cm RRP: 280€

light sky blue classicglacier blue classicØ10xH19 cmØ10xH19 cmRRP: 280€RRP: 280€

light sky blue round Ø18xH15 cm RRP: 380€

grass green hourglass Ø11xH20 cm RRP: 280€ grass green elipse Ø15xH22 cm RRP: 280€ į

wooden lodge Ø14xH16 cm RRP: 210€

lake blue lodge Ø10xH15 cm RRP: 200€

forest green hexagon Ø9xH17 cm RRP: 180€

glacier blue hexagon Ø9xH17 cm RRP: 180€

soil clay hexagon Ø9xH17 cm RRP: 180€

deep skyblue hverfell Ø15xH21 cm RRP: 480€

grey sky blue silhouette Ø10xH20 cm RRP: 220€

Ø11xH27 cm RRP: 300€

Sérénité Pink Grand Classic Sérénité Pink Medium Classic Ø10xH24 cm RRP: 280€

Sérénité Pink Classic Ø10xH19 cm RRP: 280€

Ø10xH17 cm RRP: 150€

Ø10xH17 cm RRP: 150€

Hallgrimskirkja pink-bis Hallgrimskirkja pink Hallgrimskirkja blue-bis Hallgrimskirkja blue-bis Ø10xH17 cm Ø10xH17 cm RRP: 150€ RRP: 150€