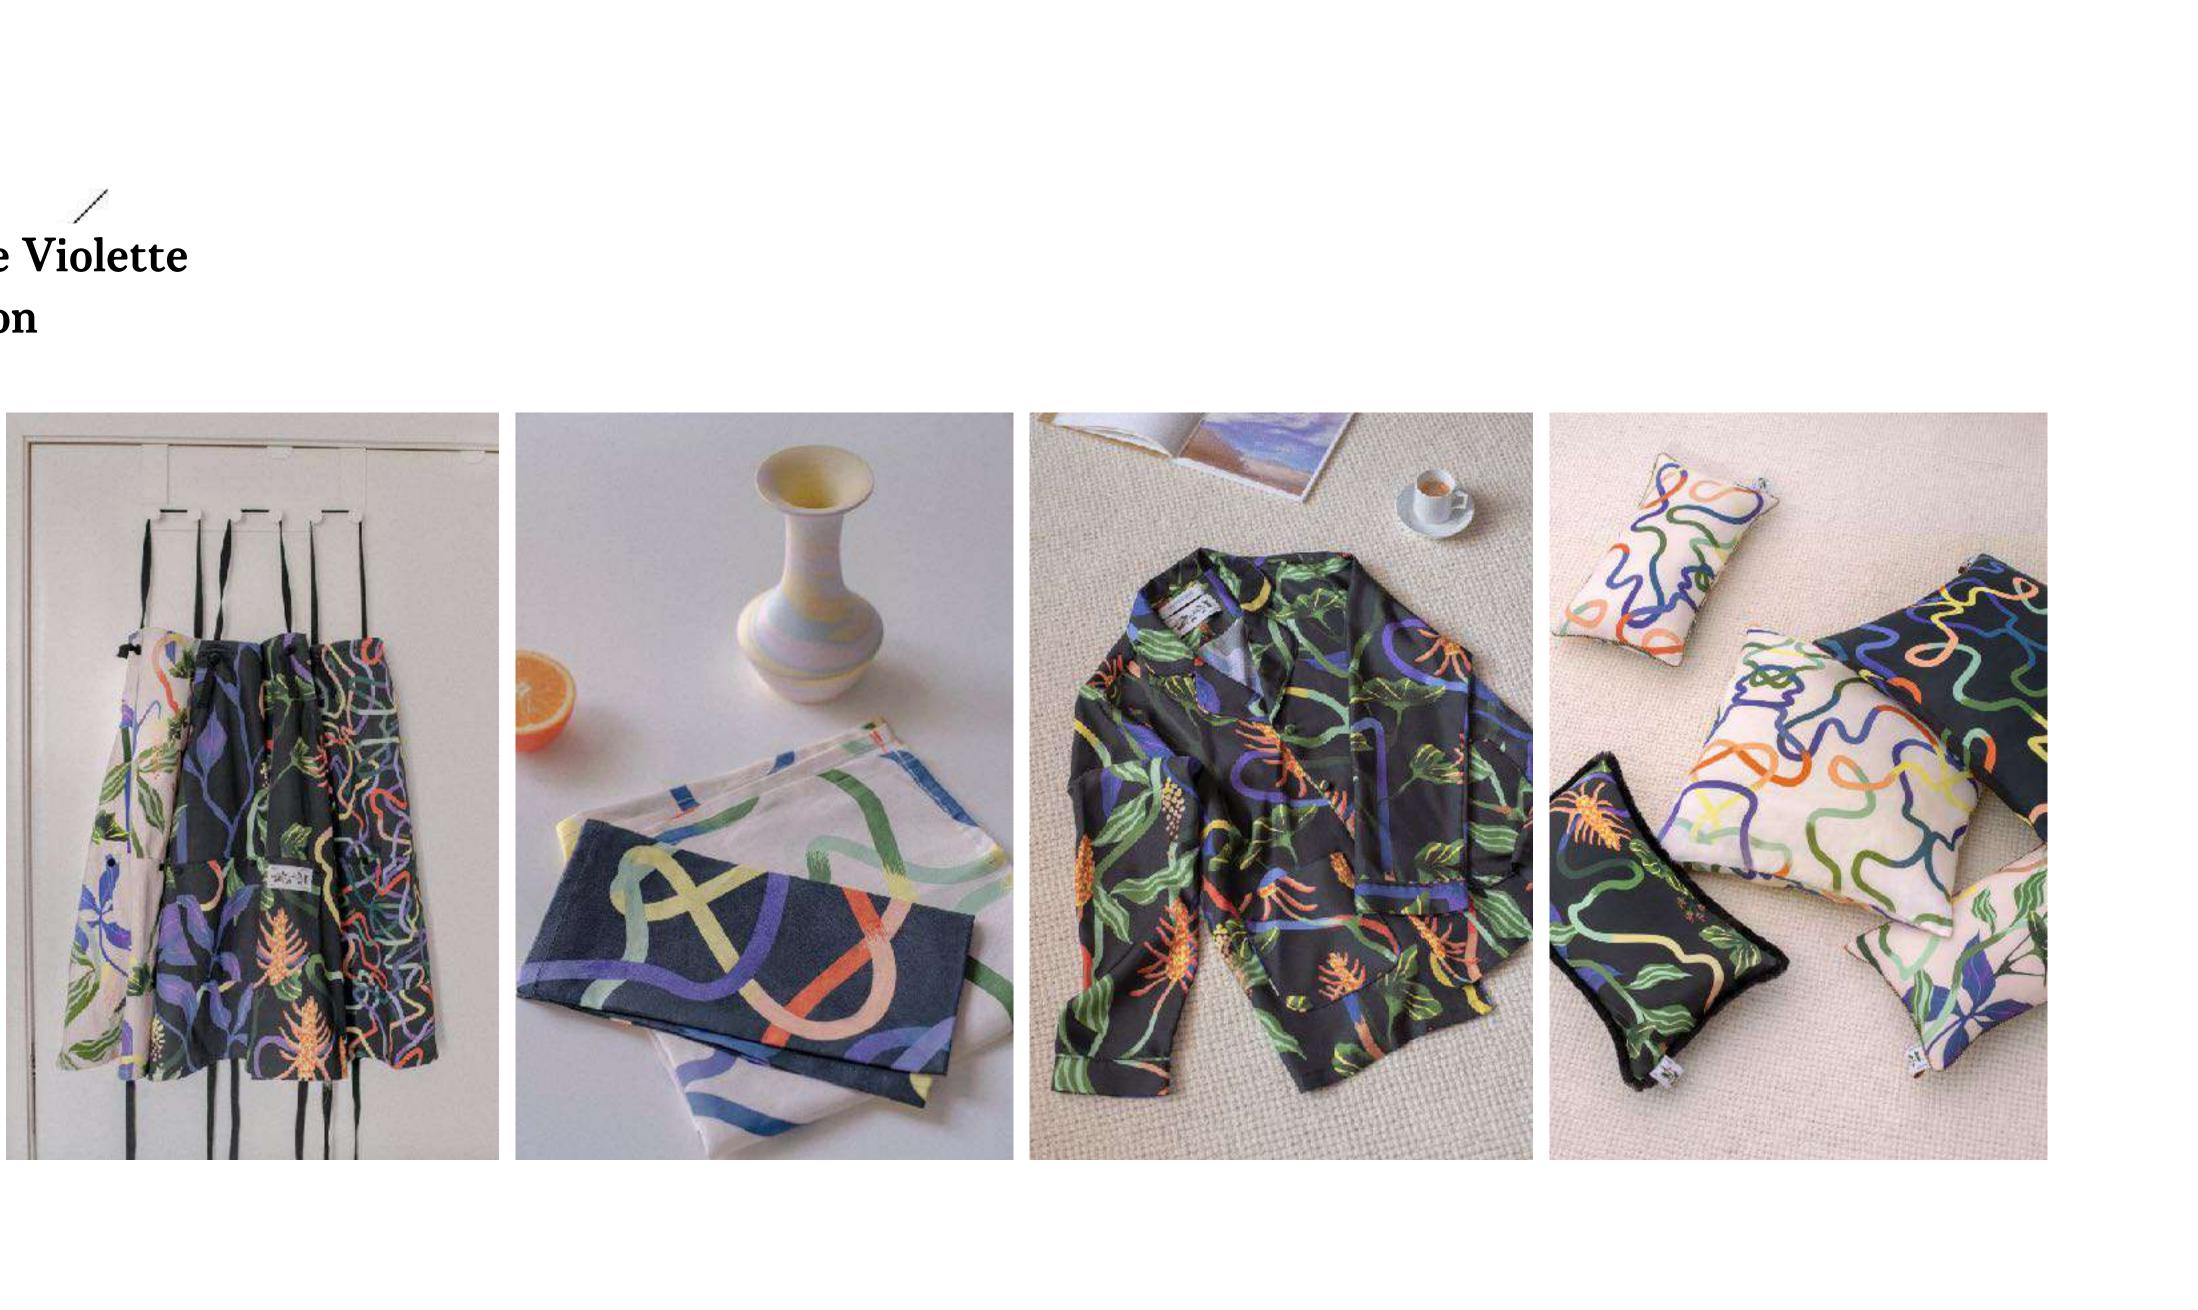

# Jardin de Violette Collection

Jardin de Violette Collection is the very first textile creation by minimaïst.

The dynamic botanical print inspired by the flowers in an mysterious garden.

This expertly crafted collection brings the nature elements to your home.

It consists of cushion cover, homewear, table set in high quality material: silk, coton and linen.

minimaist

Linen Napkins Light Waves (45 x 45/ set of 2) 100% High Quality Linen RRP: 38€

Florist Apron Ginkgo 100% top quality mid-weight cotton L: 65 x W 72 cm RRP: 68€

Florist Apron Light Ginkgo 100% top quality mid-weight cotton L: 65 x W 72 cm RRP: 68€

Apron Dark Waves 100% top quality mid-weight cotton L: 65 x W 72 cm RRP: 68€

**Tote-bag Dark Waves** 100% top quality mid-weight cotton L: 32 x W 33 cm RRP: 28€