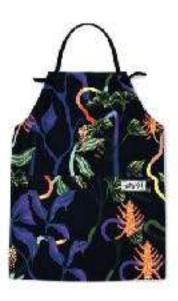

Linen Napkins Light Waves (45 x 45/ set of 2) 100% High Quality Linen RRP: 38€

Florist Apron Ginkgo 100% top quality mid-weight cotton L: 65 x W 72 cm RRP: 68€

Florist Apron Light Ginkgo 100% top quality mid-weight cotton L: 65 x W 72 cm RRP: 68€

Apron Dark Waves 100% top quality mid-weight cotton L: 65 x W 72 cm RRP: 68€

**Tote-bag Dark Waves** 100% top quality mid-weight cotton L: 32 x W 33 cm RRP: 28€