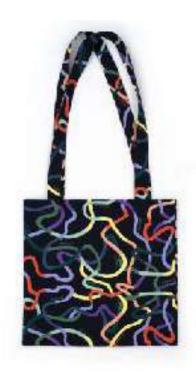

Apron Dark Waves 100% top quality mid-weight cotton L: 65 x W 72 cm RRP: 68€

**Tote-bag Dark Waves** 100% top quality mid-weight cotton L: 32 x W 33 cm RRP: 28€