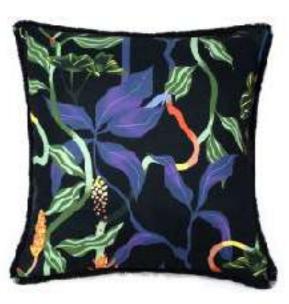

# Jardin de Violette Collection

Jardin de Violette Collection is the very first textile creation by minimaïst.

The dynamic botanical print inspired by the flowers in an mysterious garden.

This expertly crafted collection brings the nature elements to your home.

It consists of cushion cover, homewear, table set in high quality material: silk, coton and linen.

minimaist

Florist Ginkgo Silk Satin Long Robe 100% Silk Satin S/M/L RRP: 580 €

Linen Cushion Cover Ginkgo (50 x 50) 100% High Quality Linen RRP: 80€

Linen Cushion Cover Ginkgo (45 x 25) 100% High Quality Linen RRP: 68€

Linen Cushion Cover Light Ginkgo (50 x 50) 100% High Quality Linen RRP: 80€

Linen Cushion Cover Light Ginkgo (45 x 25) 100% High Quality Linen RRP: 68€

Linen Cushion Cover Dark Waves (50 x 50) 100 % High Quality Linen RRP: 80€

Linen Cushion Cover Dark Waves (45 x 25) 100 % High Quality Linen RRP: 68€

Linen Cushion Cover Light Waves (50 x 50) 100 % High Quality Linen RRP: 80€

Linen Cushion Cover Light Waves (45 x 25) 100 % High Quality Linen RRP: 68€