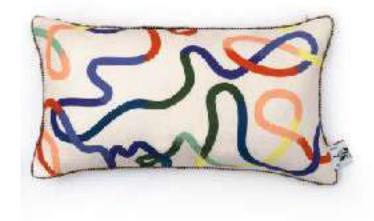

Florist Ginkgo Silk Satin Long Robe 100% Silk Satin S/M/L RRP: 580 €

Linen Cushion Cover Ginkgo (50 x 50) 100% High Quality Linen RRP: 80€

Linen Cushion Cover Ginkgo (45 x 25) 100% High Quality Linen RRP: 68€

Linen Cushion Cover Light Ginkgo (50 x 50) 100% High Quality Linen RRP: 80€

Linen Cushion Cover Light Ginkgo (45 x 25) 100% High Quality Linen RRP: 68€

Linen Cushion Cover Dark Waves (50 x 50) 100 % High Quality Linen RRP: 80€

Linen Cushion Cover Dark Waves (45 x 25) 100 % High Quality Linen RRP: 68€

Linen Cushion Cover Light Waves (50 x 50) 100 % High Quality Linen RRP: 80€

Linen Cushion Cover Light Waves (45 x 25) 100 % High Quality Linen RRP: 68€