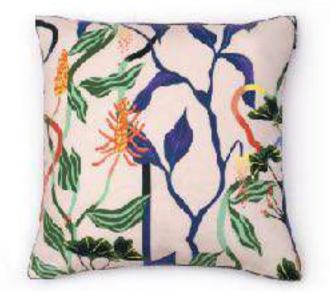

# Jardin de Violette Collection

Jardin de Violette Collection is the very first textile creation by minimaïst.

The dynamic botanical print inspired by the flowers in an mysterious garden.

This expertly crafted collection brings the nature elements to your home.

It consists of cushion cover, homewear, table set in high quality material: silk, coton and linen.

minimaist

Florist Ginkgo Silk Satin Long Robe 100% Silk Satin S/M/L RRP: 580 €

Linen Cushion Cover Ginkgo (50 x 50) 100% High Quality Linen RRP: 80€

Linen Cushion Cover Ginkgo (45 x 25) 100% High Quality Linen RRP: 68€

Linen Cushion Cover Light Ginkgo (50 x 50) 100% High Quality Linen RRP: 80€

Linen Cushion Cover Light Ginkgo (45 x 25) 100% High Quality Linen RRP: 68€

Linen Cushion Cover Dark Waves (50 x 50) 100 % High Quality Linen RRP: 80€

Linen Cushion Cover Dark Waves (45 x 25) 100 % High Quality Linen RRP: 68€

Linen Cushion Cover Light Waves (50 x 50) 100 % High Quality Linen RRP: 80€

Linen Cushion Cover Light Waves (45 x 25) 100 % High Quality Linen RRP: 68€