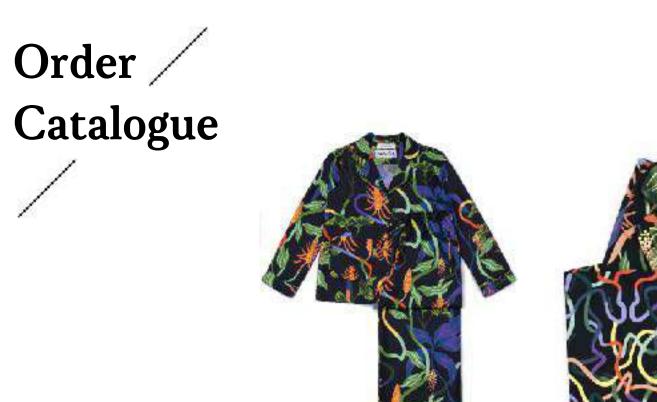

# Jardin de Violette Collection

Jardin de Violette Collection is the very first textile creation by minimaïst.

The dynamic botanical print inspired by the flowers in an mysterious garden.

This expertly crafted collection brings the nature elements to your home.

It consists of cushion cover, homewear, table set in high quality material: silk, coton and linen.

minimaist

Florist Ginkgo Silk Satin Two-Piece Set 100% Silk Satin S/M/L RRP: 580 €

Florist Gingko Two-Piece set Cotton S/M/L RRP: 280 €

Florist Ginkgo Silk Satin Top 100% Silk Satin S/M/L RRP: 380 €

Florist Light Gingko