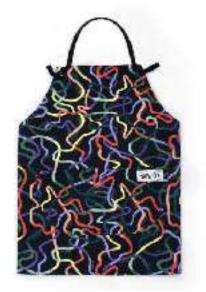

Linen Napkins Light Waves (45 x 45/ set of 2) 100% High Quality Linen RRP: 38€

Florist Apron Ginkgo 100% top quality mid-weight cotton L: 65 x W 72 cm RRP: 68€

Florist Apron Light Ginkgo 100% top quality mid-weight cotton L: 65 x W 72 cm RRP: 68€

Apron Dark Waves 100% top quality mid-weight cotton L: 65 x W 72 cm RRP: 68€

**Tote-bag Dark Waves** 100% top quality mid-weight cotton L: 32 x W 33 cm RRP: 28€