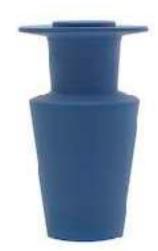

### Sérénité Holiday Collection

Sérénité Holiday Collection is inspired by the French artist Henri Martin painting <Sérénité> created in 1899. It shows the happy souls that fate has led towards felicity being guided by angel musicians to Arcadia, the land of calm, serene happiness.

The Sérénité Holiday Collection is the extension of the natural color variance from Iceland Collection with the new addition of the delightful rose pink color.

Heart shape porcelain vase is the new creation for this collection, a symbolic for love and peace.

glacier blue hexagon Ø9xH17 cm RRP: 180€

soil clay hexagon Ø9xH17 cm RRP: 180€

deep skyblue hverfell Ø15xH21 cm RRP: 480€

grey sky blue silhouette Ø10xH20 cm RRP: 220€

Ø11xH27 cm RRP: 300€

Sérénité Pink Grand Classic Sérénité Pink Medium Classic Ø10xH24 cm RRP: 280€

Sérénité Pink Classic Ø10xH19 cm RRP: 280€

Ø10xH17 cm RRP: 150€

Ø10xH17 cm RRP: 150€

Hallgrimskirkja pink-bis Hallgrimskirkja pink Hallgrimskirkja blue-bis Hallgrimskirkja blue-bis Ø10xH17 cm Ø10xH17 cm RRP: 150€ RRP: 150€