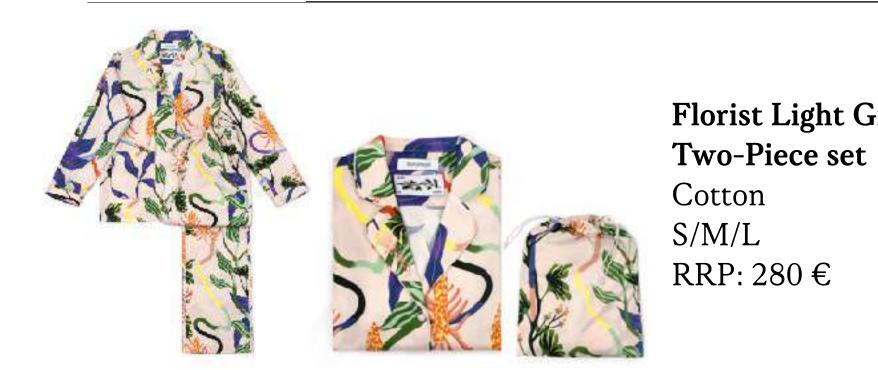

Florist Ginkgo Silk Satin Two-Piece Set 100% Silk Satin S/M/L RRP: 580 €

Florist Gingko Two-Piece set Cotton S/M/L RRP: 280 €

Florist Ginkgo Silk Satin Top 100% Silk Satin S/M/L RRP: 380 €

Florist Light Gingko