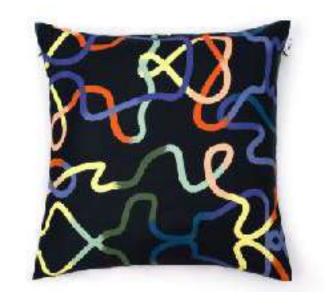

# Jardin de Violette Collection

Jardin de Violette Collection is the very first textile creation by minimaïst.

The dynamic botanical print inspired by the flowers in an mysterious garden.

This expertly crafted collection brings the nature elements to your home.

It consists of cushion cover, homewear, table set in high quality material: silk, coton and linen.

minimaist

Linen Cushion Cover Light Ginkgo (50 x 50) 100% High Quality Linen RRP: 80€

Linen Cushion Cover Light Ginkgo (45 x 25) 100% High Quality Linen RRP: 68€

Linen Cushion Cover Dark Waves (50 x 50) 100 % High Quality Linen RRP: 80€

Linen Cushion Cover Dark Waves (45 x 25) 100 % High Quality Linen RRP: 68€

Linen Cushion Cover Light Waves (50 x 50) 100 % High Quality Linen RRP: 80€

Linen Cushion Cover Light Waves (45 x 25) 100 % High Quality Linen RRP: 68€