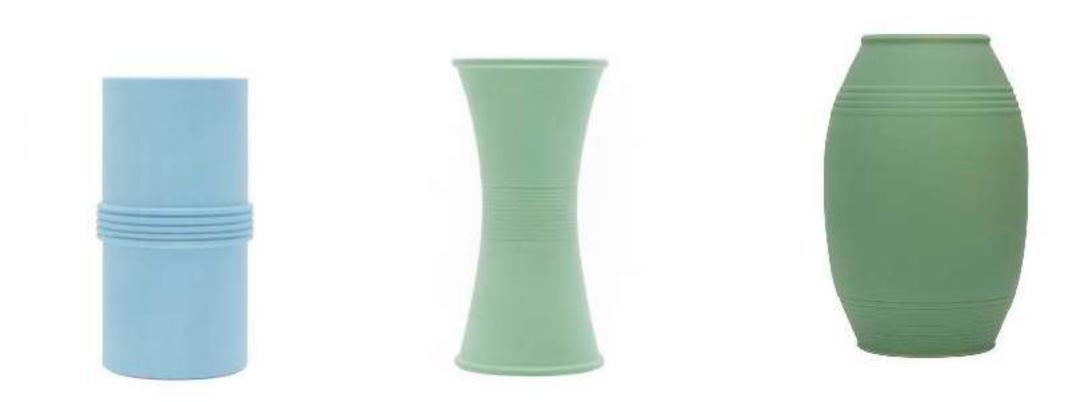

# Iceland / Collection

Iceland Collection is launched after QT's voyage in 2015. In late autumn, weather changed quickly in Iceland, a sunny morning can easily turn into a snowstorm later that day.

Iceland Collection marks the start of minimaist with an entirely new artistry of porcelain.The design is inspired by the colours and landscape of nature, with the heritage of traditional craftsmanship. It's the ultimate expression of purity and simplicity for contemporary home décor.

'Making the invisible visible'. Iceland collection vases are all hand-made with distinctive signature line, color and form.

Photographer: Xiang Zhenhua

# Events

AD HOUSE HKRI Taikoo Hui .Shanghai

glacier blue round Ø18xH15 cm RRP: 380€

moss green grand classic Ø11xH27 cm RRP: 300€

forest green medium classic Ø10xH24 cm RRP: 280€

light sky blue classicglacier blue classicØ10xH19 cmØ10xH19 cmRRP: 280€RRP: 280€

light sky blue round Ø18xH15 cm RRP: 380€

grass green hourglass Ø11xH20 cm RRP: 280€ grass green elipse Ø15xH22 cm RRP: 280€ į

wooden lodge Ø14xH16 cm RRP: 210€

lake blue lodge Ø10xH15 cm RRP: 200€

forest green hexagon Ø9xH17 cm RRP: 180€

glacier blue hexagon Ø9xH17 cm RRP: 180€

soil clay hexagon Ø9xH17 cm RRP: 180€

deep skyblue hverfell Ø15xH21 cm RRP: 480€

grey sky blue silhouette Ø10xH20 cm RRP: 220€

Ø11xH27 cm RRP: 300€

Sérénité Pink Grand Classic Sérénité Pink Medium Classic Ø10xH24 cm RRP: 280€