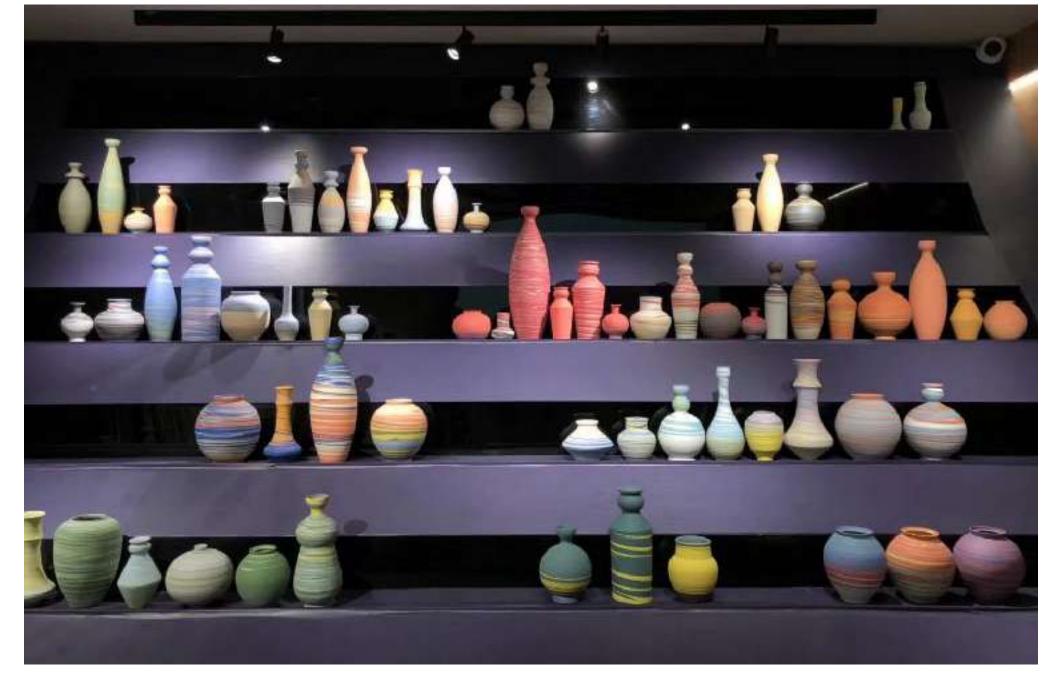

# Iceland / Collection

Iceland Collection is launched after QT's voyage in 2015. In late autumn, weather changed quickly in Iceland, a sunny morning can easily turn into a snowstorm later that day.

Iceland Collection marks the start of minimaist with an entirely new artistry of porcelain.The design is inspired by the colours and landscape of nature, with the heritage of traditional craftsmanship. It's the ultimate expression of purity and simplicity for contemporary home décor.

# Great Wave Collection

An exceptional art piece collection by contemporary artist Qian Qiongtong (QT), each piece is numbered and unique in its color, line and form, presenting an exquisitely simple and sophisticated vision of 'art de voyage'.

Inspired by an approach to art and fashion rooted in QT, the Great Wave Collection merges contemporary design, culture, and the highest and finest of porcelain quality standard.

The Great Wave Collection was on exhibition for several times with K11 art gallery, Cabana and has won the first prize of 2017 Design Shanghai award.