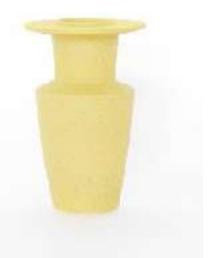

# Events

AD HOUSE HKRI Taikoo Hui .Shanghai

glacier blue round Ø18xH15 cm RRP: 380€

moss green grand classic Ø11xH27 cm RRP: 300€

forest green medium classic Ø10xH24 cm RRP: 280€

light sky blue classicglacier blue classicØ10xH19 cmØ10xH19 cmRRP: 280€RRP: 280€

light sky blue round Ø18xH15 cm RRP: 380€

grass green hourglass Ø11xH20 cm RRP: 280€ grass green elipse Ø15xH22 cm RRP: 280€ į

wooden lodge Ø14xH16 cm RRP: 210€

lake blue lodge Ø10xH15 cm RRP: 200€

forest green hexagon Ø9xH17 cm RRP: 180€