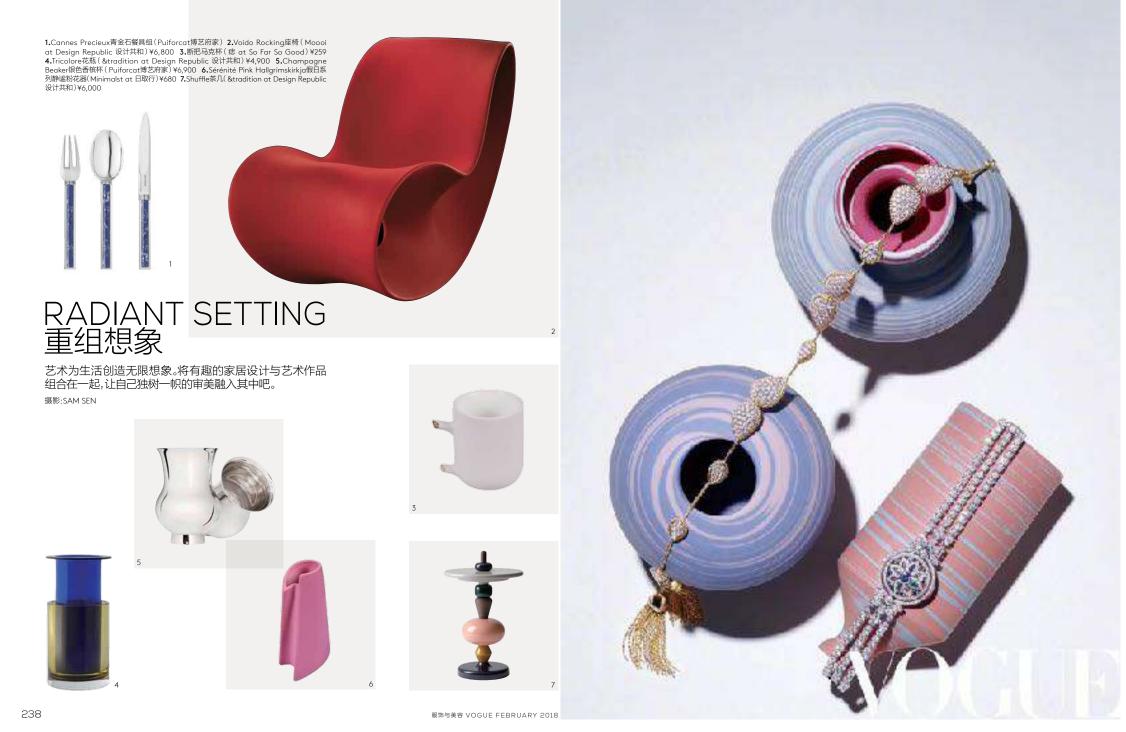

# Events

AD HOUSE HKRI Taikoo Hui .Shanghai

glacier blue round Ø18xH15 cm RRP: 380€

moss green grand classic Ø11xH27 cm RRP: 300€

forest green medium classic Ø10xH24 cm RRP: 280€

light sky blue classicglacier blue classicØ10xH19 cmØ10xH19 cmRRP: 280€RRP: 280€

light sky blue round Ø18xH15 cm RRP: 380€

grass green hourglass Ø11xH20 cm RRP: 280€ grass green elipse Ø15xH22 cm RRP: 280€ į

wooden lodge Ø14xH16 cm RRP: 210€

lake blue lodge Ø10xH15 cm RRP: 200€

forest green hexagon Ø9xH17 cm RRP: 180€

glacier blue hexagon Ø9xH17 cm RRP: 180€

soil clay hexagon Ø9xH17 cm RRP: 180€

deep skyblue hverfell Ø15xH21 cm RRP: 480€

grey sky blue silhouette Ø10xH20 cm RRP: 220€

Ø11xH27 cm RRP: 300€

Sérénité Pink Grand Classic Sérénité Pink Medium Classic Ø10xH24 cm RRP: 280€

Sérénité Pink Classic Ø10xH19 cm RRP: 280€

Ø10xH17 cm RRP: 150€

Ø10xH17 cm RRP: 150€

Hallgrimskirkja pink-bis Hallgrimskirkja pink Hallgrimskirkja blue-bis Hallgrimskirkja blue-bis Ø10xH17 cm Ø10xH17 cm RRP: 150€ RRP: 150€