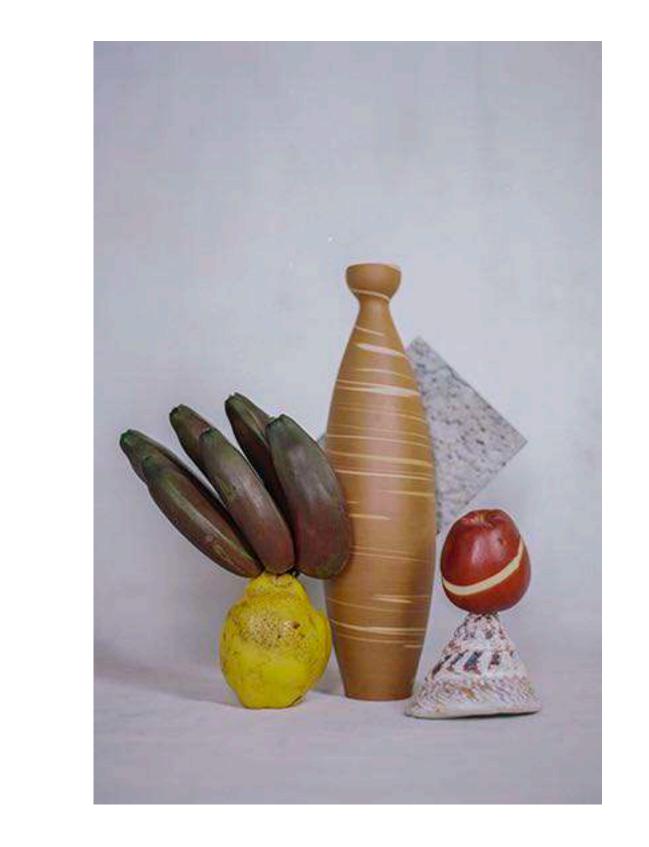

### Lookbook / by Pierre Banchereau

Original floral bouquets created by Pierre for the Great Wave Collection, innovating a style that is both classical — in its shapes and generosity — and new, integrating forgotten or little-known flowers.

About Pierre Banchereau

Parisian florist, founder of Debeaulieu flower atelier, a very chic flower shop in Paris 9e.

With his style and approach, he works with the fashion, architecture and design industries. Materials that he transcribes in the balance of the floral selection, in the colours, in the structure to create an emotion through the bouquet that being made.