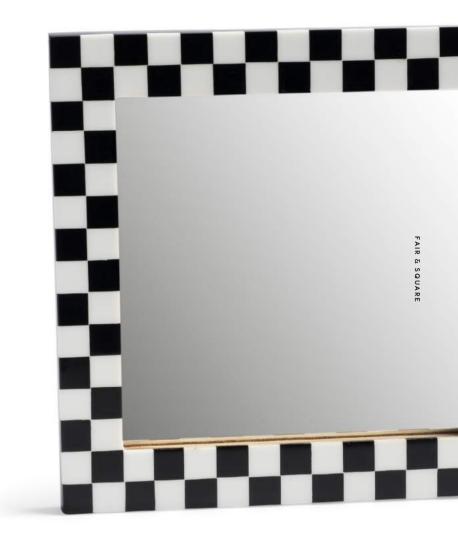

### Fair & square

Telling it fair and square: optimize your space by adding bold retro colours, flamboyant chess-like shapes and vivid outlines. You won't regret it!

024

### FAIR & JOUARE

Telling it fair and square: optimize your space by adding bold retro colours, flamboyant chess-like shapes and vivid outlines. You won't rearet it!

FAIR & SQUARE

Coupe twirl mint set of 2

Mirror check standing orange

Candle check pink large

Candle holder tube gold small

Carafe octagon

Candle holder stack orange