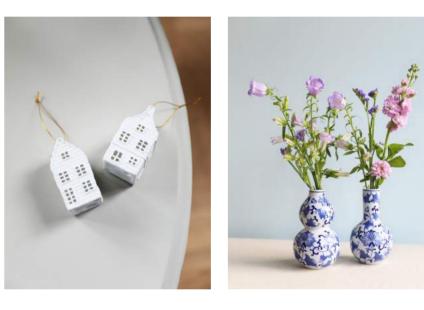

ly in secure surroundings.













SOFT INTUITIVE







Wonderball robin

Candle holder hummingbird



Carafe autumn

Candle holder loop green



Plate fox



Coinbank snail gold



**.00KB00K AW 2021** 

AMSTERDAM

ы К



Carefully foraged from the wooded land, brushed off the forest floor and harvested from fallen trees, our enchanting collection mastered the fairytale charm that will keep you under our spell this season.











SEASONAL





Ornament criss cross set of 4

Plate grizzly bear



Wonderball santa

Ornament icicle arctic set of 4



Ornament raspberry



Bottle stopper nutcracker silver



# new blues

Spoil your interior with some Dutch flair! These beautiful showpieces or simple but elegant consumables will enrich your day-to-day life.







NEW BLUES















Tealight canal house gold #4

Tealight church large



Vase dutch delight set of 3





Ornament canal house set of 2



Vase tulip flowers



### credits

**editorial** Judith Uijtendaal Ayfa van Oeteren

**editing** Judith Uijtendaal

**photography & styling** Ayfa van Oeteren

photography assistant Elsa Claesen

**production** Elyse van Casteren Madelon van den Berg

**special thanks to** Horta bloembinders Bloem op de taart

### **&k amsterdam**

Asterdwarsweg 1 1031 HR Amsterdam, The Netherlands +31 20 463 61 63 sales@klevering.nl www.klevering.com

> Instagram @kleveringcollection

Online showroom Shop our complete collection digitally in our brand new showroom.





#### All rights reserved

No part of this magazine may be reproduced or transmitted in any form or by any means,