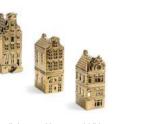

# new blues

Spoil your interior with some Dutch flair! These beautiful showpieces or simple but elegant consumables will enrich your day-to-day life.

NEW BLUES

Tealight canal house gold #4

Tealight church large

Vase dutch delight set of 3

Ornament canal house set of 2

Vase tulip flowers