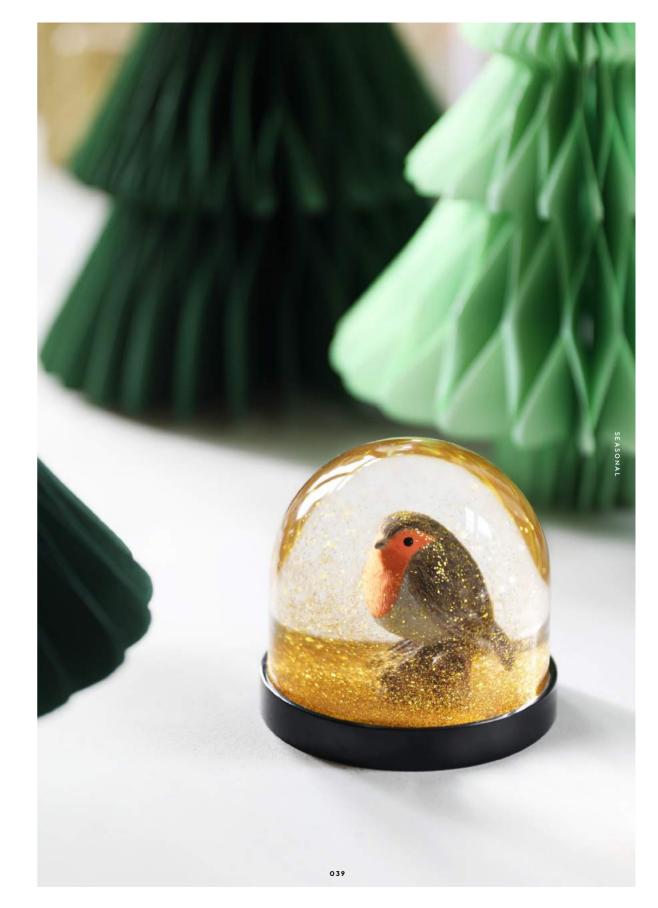

### Seasonal

Carefully foraged from the wooded land, brushed off the forest floor and harvested from fallen trees, our enchanting collection mastered the fairytale charm that will keep you under our spell this season.

040

Carafe autumn

Candle holder loop green

Plate fox

Coinbank snail gold

**.00KB00K AW 2021** 

AMSTERDAM

ы К

Carefully foraged from the wooded land, brushed off the forest floor and harvested from fallen trees, our enchanting collection mastered the fairytale charm that will keep you under our spell this season.

SEASONAL

Ornament criss cross set of 4

Plate grizzly bear

Wonderball santa

Ornament icicle arctic set of 4

Ornament raspberry

Bottle stopper nutcracker silver