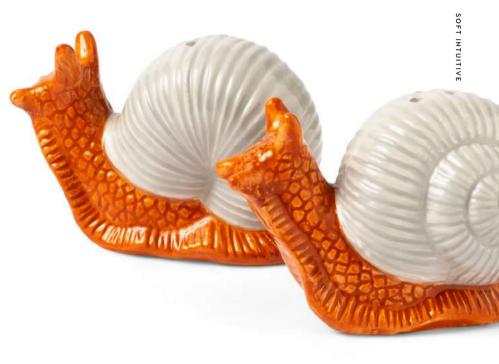

## Soft intritives

Escape to a scenic woodland where fickled sculptures and earthy forms, accompanied by optimistic pastels, blend seamlessly in secure surroundings.

SOFT INTUITIVE

Wonderball robin

Candle holder hummingbird

Carafe autumn

Candle holder loop green

Plate fox

Coinbank snail gold

**.00KB00K AW 2021** 

AMSTERDAM

ы К

Carefully foraged from the wooded land, brushed off the forest floor and harvested from fallen trees, our enchanting collection mastered the fairytale charm that will keep you under our spell this season.