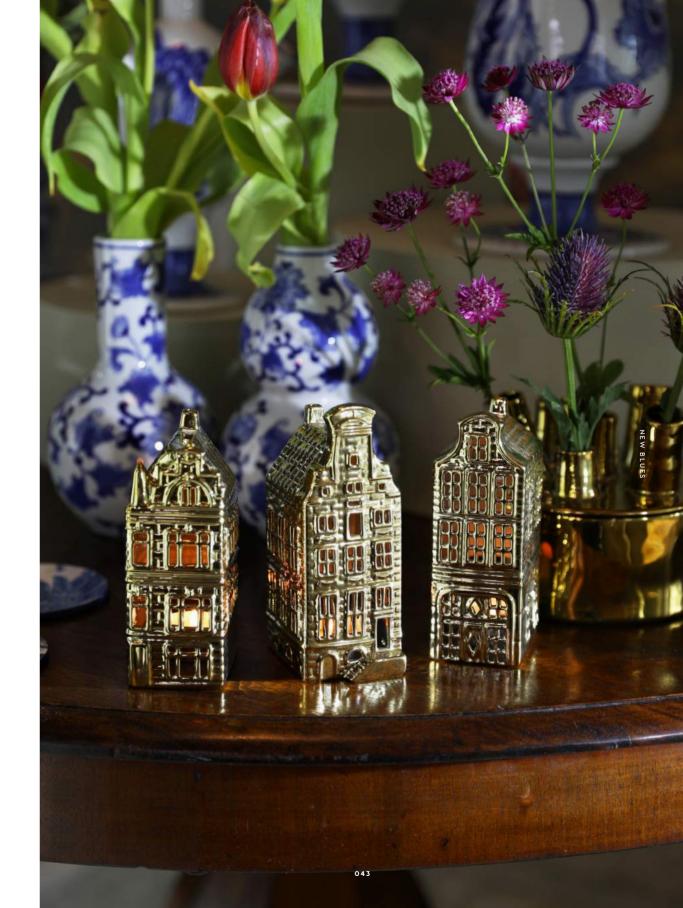

# new blues

Spoil your interior with some Dutch flair! These beautiful showpieces or simple but elegant consumables will enrich your day-to-day life.

NEW BLUES

Tealight canal house gold #4

Tealight church large

Vase dutch delight set of 3

Ornament canal house set of 2

Vase tulip flowers