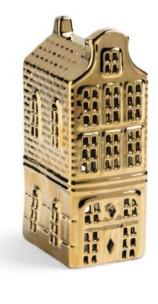

### **New Blues**

Spoil your interior with some Dutch flair! These beautiful showpieces or simple but elegant consumables will enrich your day-to-day life.

# new blues

Spoil your interior with some Dutch flair! These beautiful showpieces or simple but elegant consumables will enrich your day-to-day life.

NEW BLUES

Tealight canal house gold #4

Tealight church large