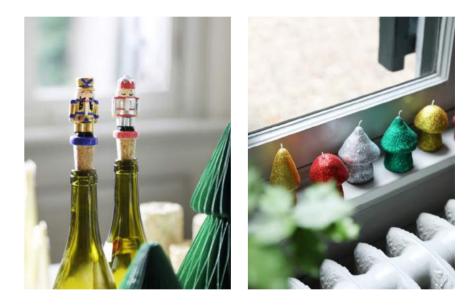

SEASONAL

Ornament criss cross set of 4

Plate grizzly bear

Wonderball santa

Ornament icicle arctic set of 4

Ornament raspberry

Bottle stopper nutcracker silver