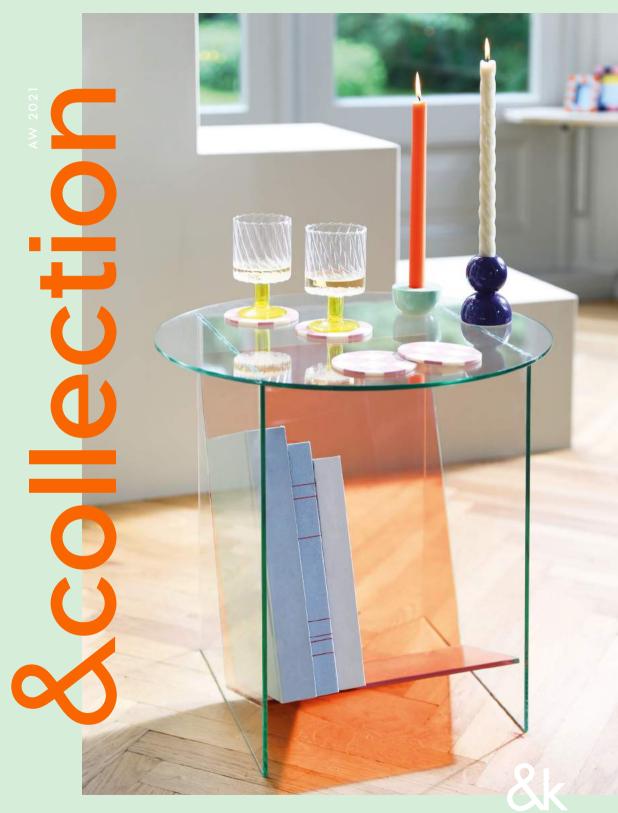

### &lookbook

008

### **Playful improvise**

Follow the fun and let the spunky coloured squiggles and wiggles stimulate your juvenile senses. Embrace these smile inducing thickened forms as they will transport you back in time.