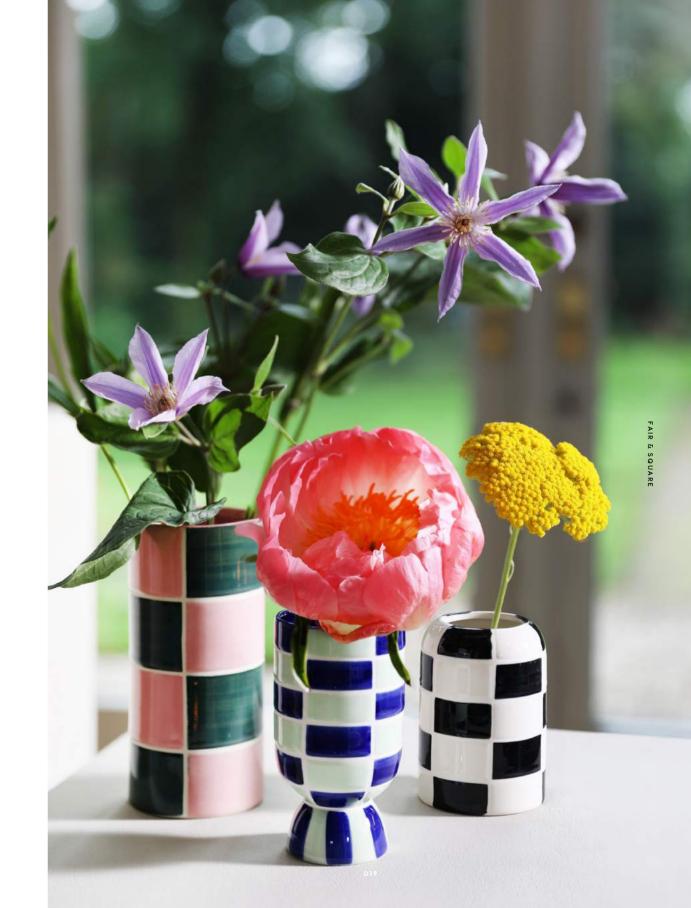

### Fair & square

Telling it fair and square: optimize your space by adding bold retro colours, flamboyant chess-like shapes and vivid outlines. You won't regret it!

024

### FAIR & JOUARE

Telling it fair and square: optimize your space by adding bold retro colours, flamboyant chess-like shapes and vivid outlines. You won't rearet it!

FAIR & SQUARE

Coupe twirl mint set of 2