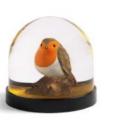

## Soft intritives

Escape to a scenic woodland where fickled sculptures and earthy forms, accompanied by optimistic pastels, blend seamlessly in secure surroundings.

SOFT INTUITIVE

Wonderball robin

Candle holder hummingbird