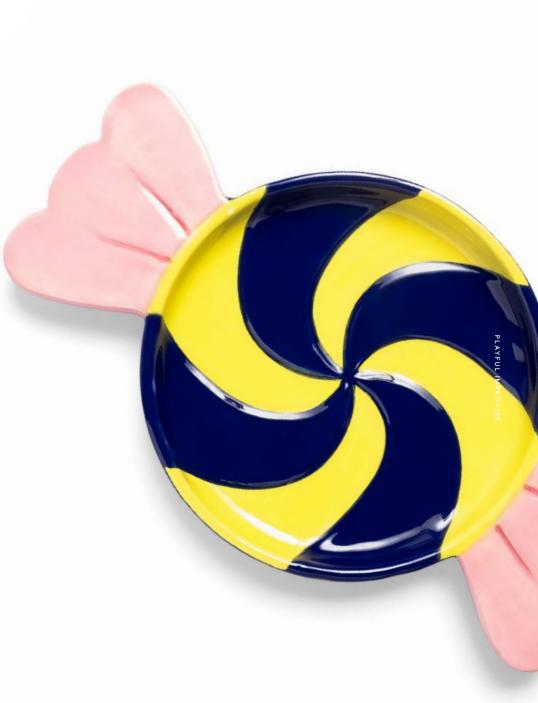

Plate candy dots

Photo frame wavy yellow

Mirror zigzag standing yellow

Knob amethyst

Jar cheeky