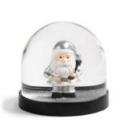

SEASONAL

Ornament criss cross set of 4

Plate grizzly bear

Wonderball santa

Ornament icicle arctic set of 4

Ornament raspberry

Bottle stopper nutcracker silver