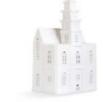

SEASONAL

Ornament criss cross set of 4

Plate grizzly bear

Wonderball santa

Ornament icicle arctic set of 4

Ornament raspberry

Bottle stopper nutcracker silver