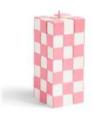

Mirror check standing orange

Candle check pink large

Candle holder tube gold small

Carafe octagon

Candle holder stack orange