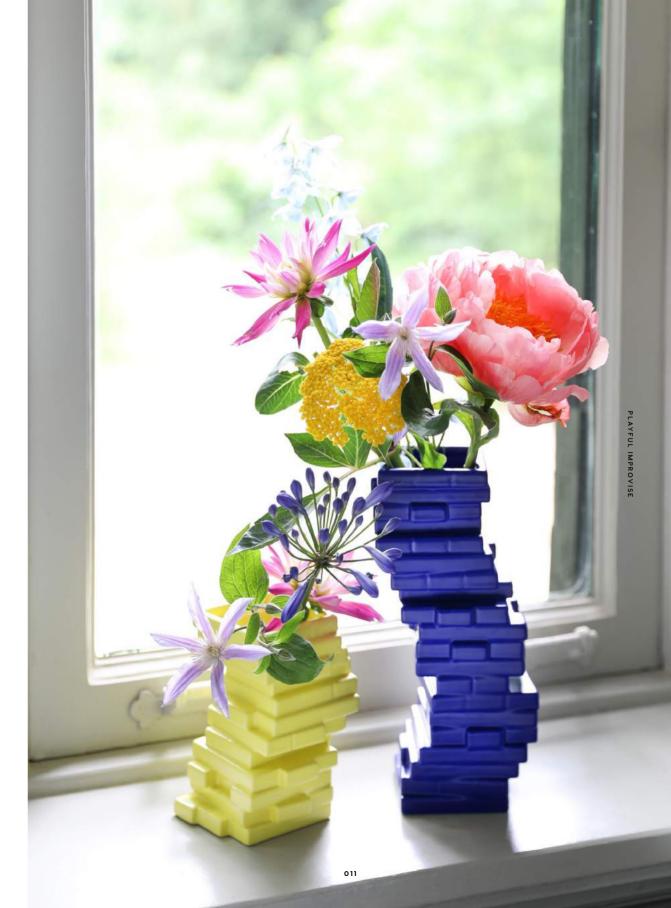

### **Playful improvise**

Follow the fun and let the spunky coloured squiggles and wiggles stimulate your juvenile senses. Embrace these smile inducing thickened forms as they will transport you back in time.

## Playful improvise

Follow the fun and let the spunky coloured squiggles and wiggles stimulate your juvenile senses. Embrace these smile inducing thickened forms as they will transport you back in time.