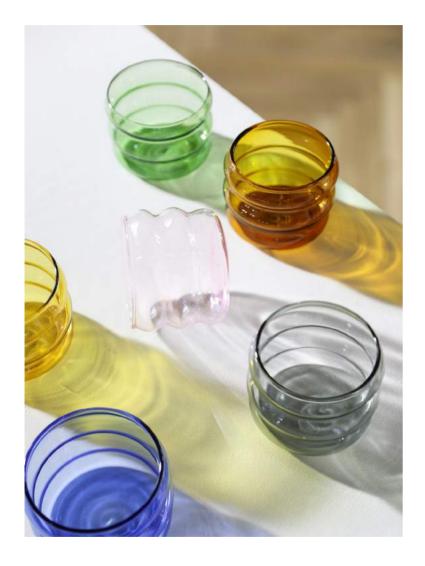

### FAIR & JOUARE

Telling it fair and square: optimize your space by adding bold retro colours, flamboyant chess-like shapes and vivid outlines. You won't rearet it!

FAIR & SQUARE

Coupe twirl mint set of 2