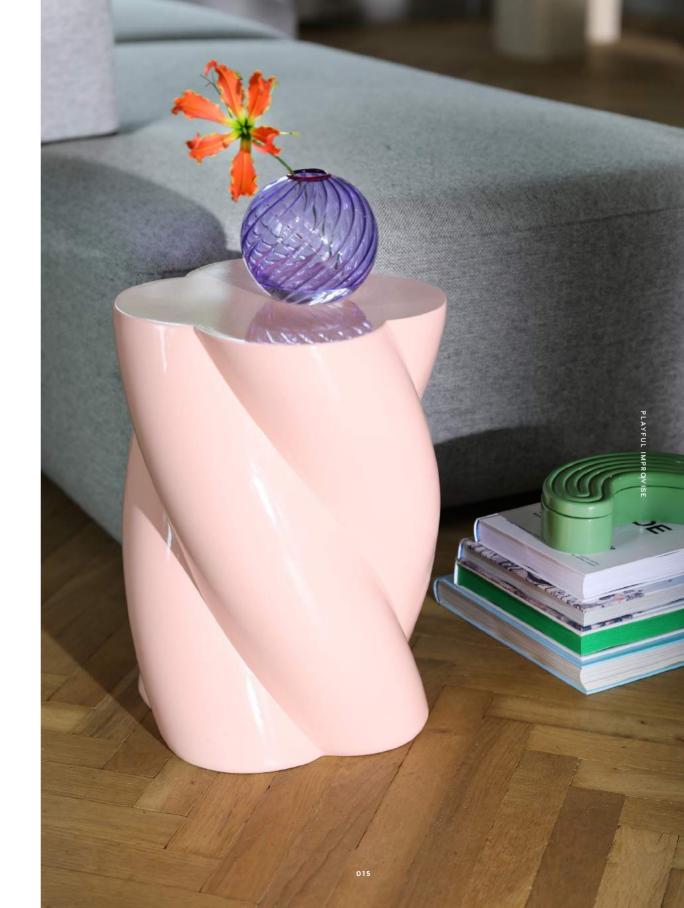

### **Playful improvise**

Follow the fun and let the spunky coloured squiggles and wiggles stimulate your juvenile senses. Embrace these smile inducing thickened forms as they will transport you back in time.

## Playful improvise

Follow the fun and let the spunky coloured squiggles and wiggles stimulate your juvenile senses. Embrace these smile inducing thickened forms as they will transport you back in time.