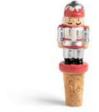

SEASONAL

Ornament criss cross set of 4

Plate grizzly bear

Wonderball santa

Ornament icicle arctic set of 4

Ornament raspberry

Bottle stopper nutcracker silver