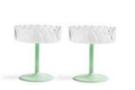

### FAIR & JOUARE

Telling it fair and square: optimize your space by adding bold retro colours, flamboyant chess-like shapes and vivid outlines. You won't rearet it!

FAIR & SQUARE

Coupe twirl mint set of 2