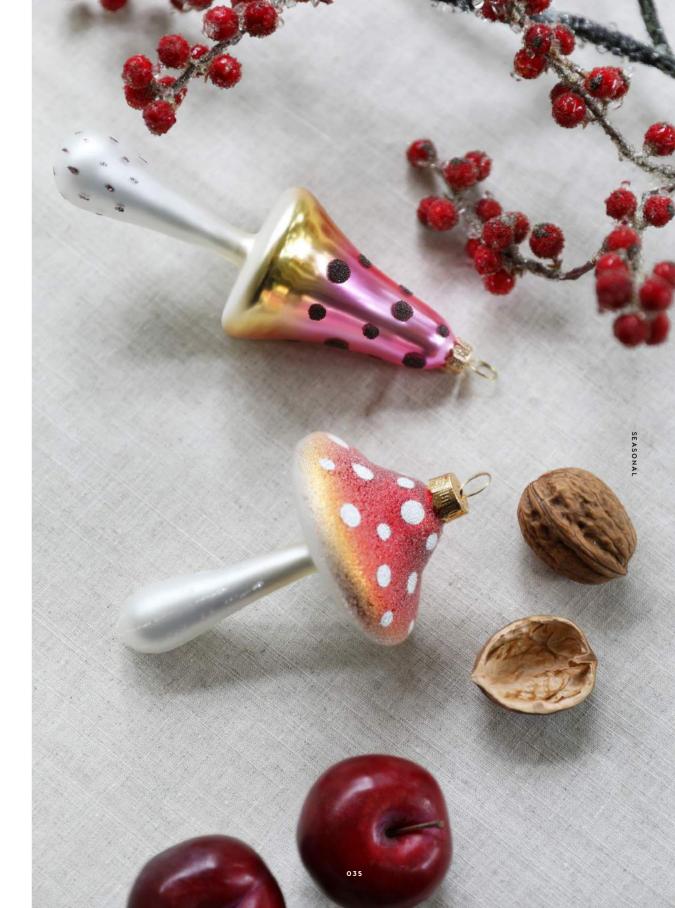

### Seasonal

Carefully foraged from the wooded land, brushed off the forest floor and harvested from fallen trees, our enchanting collection mastered the fairytale charm that will keep you under our spell this season.

SEASONAL

Ornament criss cross set of 4

Plate grizzly bear

Wonderball santa

Ornament icicle arctic set of 4

Ornament raspberry

Bottle stopper nutcracker silver