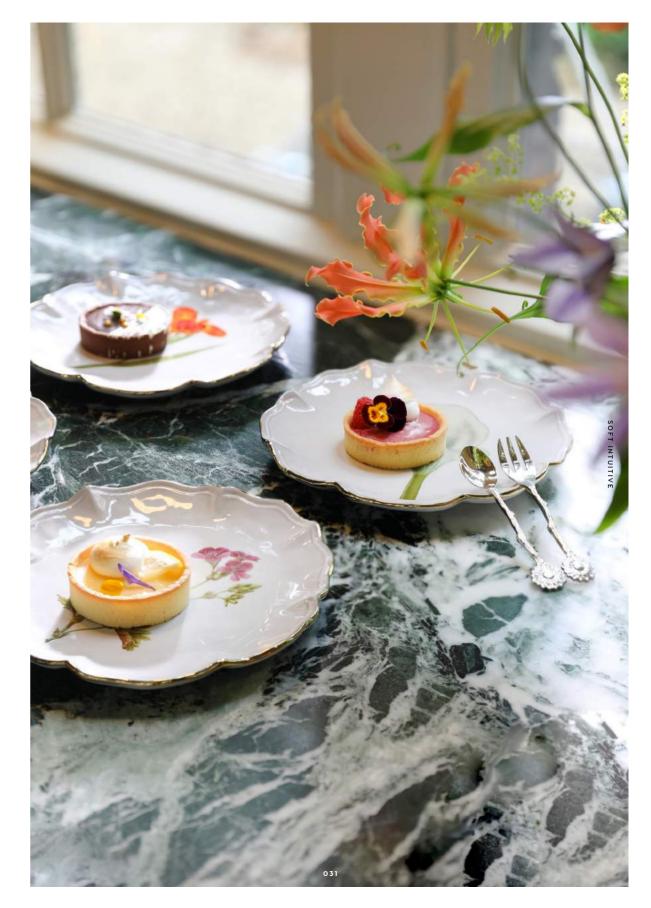

### Soft intuitives

Escape to a scenic woodland where fickled sculptures and earthy forms, accompanied by optimistic pastels, blend seamlessly in secure surroundings.

032

## Soft intritives

Escape to a scenic woodland where fickled sculptures and earthy forms, accompanied by optimistic pastels, blend seamlessly in secure surroundings.

SOFT INTUITIVE

Wonderball robin

Candle holder hummingbird