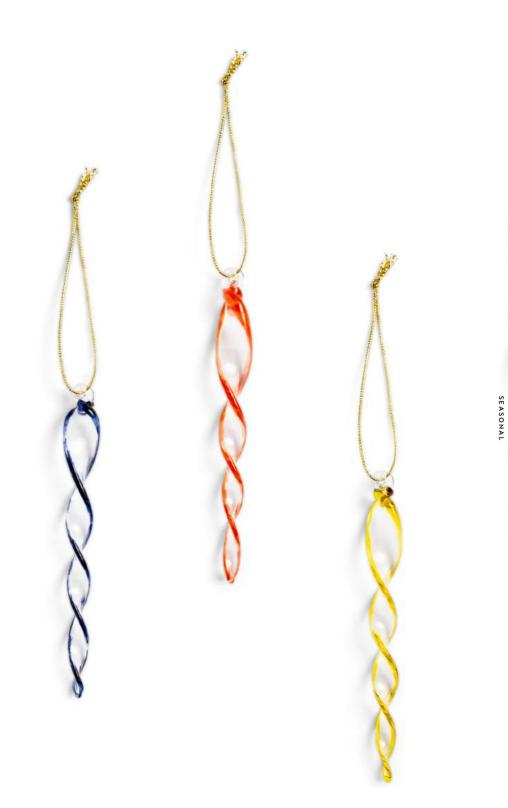

SEASONAL

Ornament criss cross set of 4

Plate grizzly bear

Wonderball santa

Ornament icicle arctic set of 4

Ornament raspberry

Bottle stopper nutcracker silver