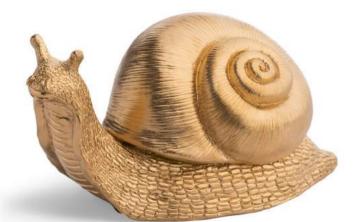

Carafe autumn

Candle holder loop green

Plate fox

Coinbank snail gold

**.00KB00K AW 2021** 

AMSTERDAM

ы К

Carefully foraged from the wooded land, brushed off the forest floor and harvested from fallen trees, our enchanting collection mastered the fairytale charm that will keep you under our spell this season.