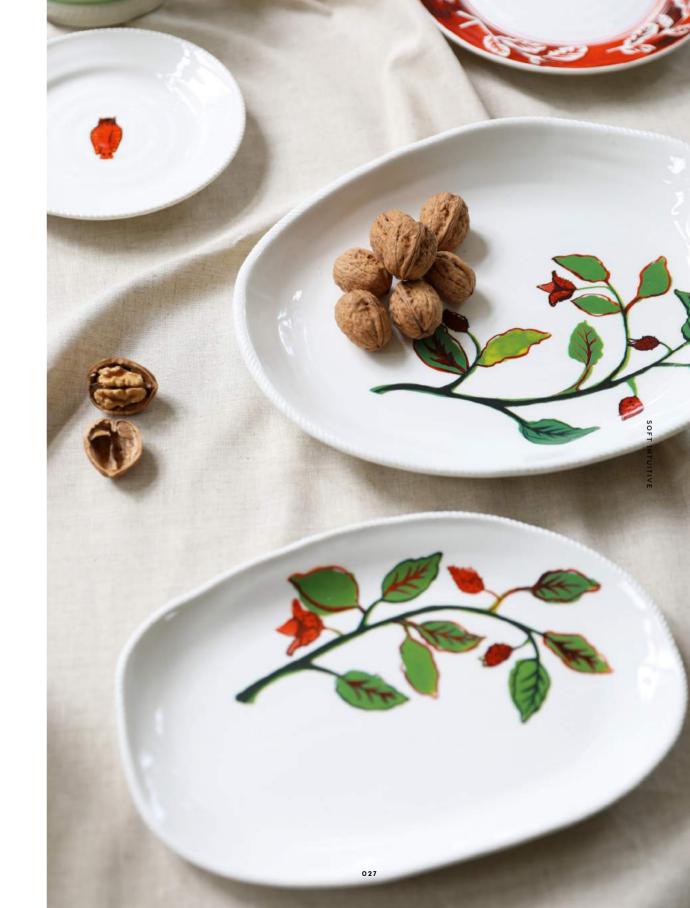

### Soft intuitives

Escape to a scenic woodland where fickled sculptures and earthy forms, accompanied by optimistic pastels, blend seamlessly in secure surroundings.

032

## Soft intritives

Escape to a scenic woodland where fickled sculptures and earthy forms, accompanied by optimistic pastels, blend seamlessly in secure surroundings.

SOFT INTUITIVE

Wonderball robin

Candle holder hummingbird

Carafe autumn

Candle holder loop green

Plate fox

Coinbank snail gold

**.00KB00K AW 2021** 

AMSTERDAM

ы К

Carefully foraged from the wooded land, brushed off the forest floor and harvested from fallen trees, our enchanting collection mastered the fairytale charm that will keep you under our spell this season.