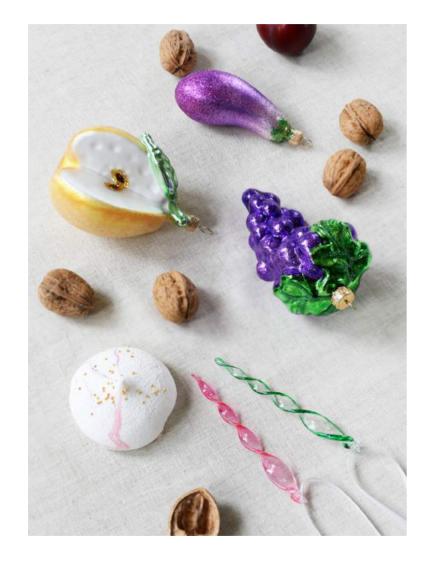

SEASONAL

Ornament criss cross set of 4

Plate grizzly bear

Wonderball santa

Ornament icicle arctic set of 4

Ornament raspberry

Bottle stopper nutcracker silver