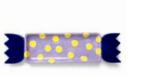

Plate candy dots

Photo frame wavy yellow

Mirror zigzag standing yellow

Knob amethyst

Jar cheeky