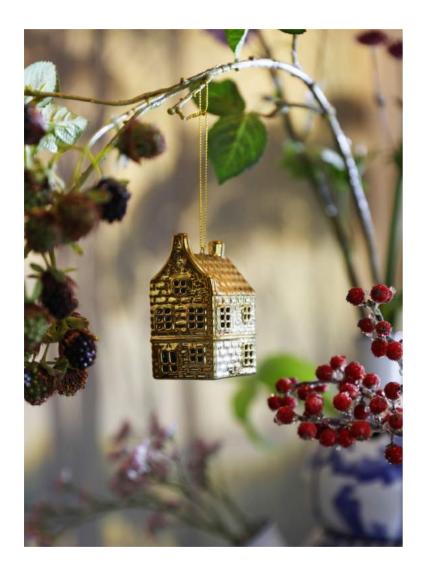

# new blues

Spoil your interior with some Dutch flair! These beautiful showpieces or simple but elegant consumables will enrich your day-to-day life.

NEW BLUES

Tealight canal house gold #4

Tealight church large

Vase dutch delight set of 3

Ornament canal house set of 2

Vase tulip flowers