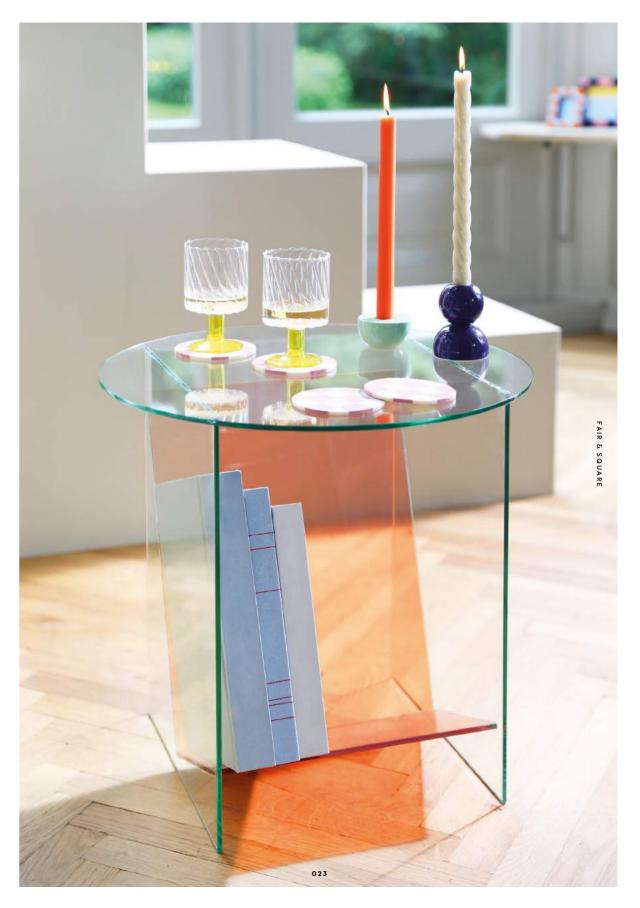

### Fair & square

Telling it fair and square: optimize your space by adding bold retro colours, flamboyant chess-like shapes and vivid outlines. You won't regret it!

024

### FAIR & JOUARE

Telling it fair and square: optimize your space by adding bold retro colours, flamboyant chess-like shapes and vivid outlines. You won't rearet it!

FAIR & SQUARE

Coupe twirl mint set of 2

Mirror check standing orange

Candle check pink large

Candle holder tube gold small

Carafe octagon

Candle holder stack orange