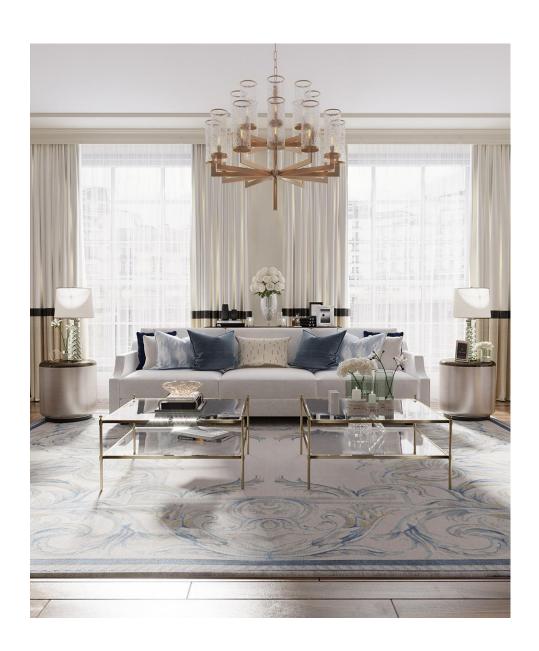

Hollywood is certainly a trend-setter in terms of life for most successful ones. Rooms decorated in the classic Hollywood Regency style are known for glitz and glam, but when it comes to interiors, is what's good always gold? Yes, it is. But use wisely. Here are 5 most doubtful Hollywood trends that being used in a wrong way can turn your interior into a Hollywood scene.

## Gold

Gold finishes offer luxurious look, so when it comes to Hollywood Regency style, there's no shortage of golden accents. Gold could be rather neutral but it's very important to find the right balance in volume, mixing it with calm cozy textures.

Lux

Luxurious details are undoubtfully an important characteristic of Hollywood style. But do you remember Joe from "Friend", who kind of exaggerated with luxury once he became a Hollywood actor. Curiously enough he is not the only one. Too much Luxury elements tend to turn interior into a theater scene which is simply not livable. In this case couple of vintage pieces will be a perfect match for your interior.

Luxury. Use Wisely.