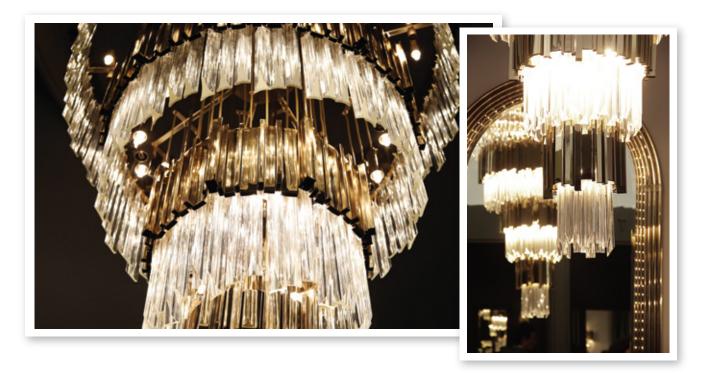

As the design felt incomplete, the designer scavenged the warehouse once more and found this box filled with the most incredible 30-year-old crystals. Everyone told the designer the crystals were démodé, but he was sure they would bring the piece to life!

#### WWW.LUXXU.NET | INFO@LUXXU.NET

And he was right! The Empire Chandelier is an extravagant and modern chandelier with a twist, granted by the vintage crystals that are used in the production of LUXXU's most iconic piece. All the details contribute to a piece filled with personality and a vigorous splendor.