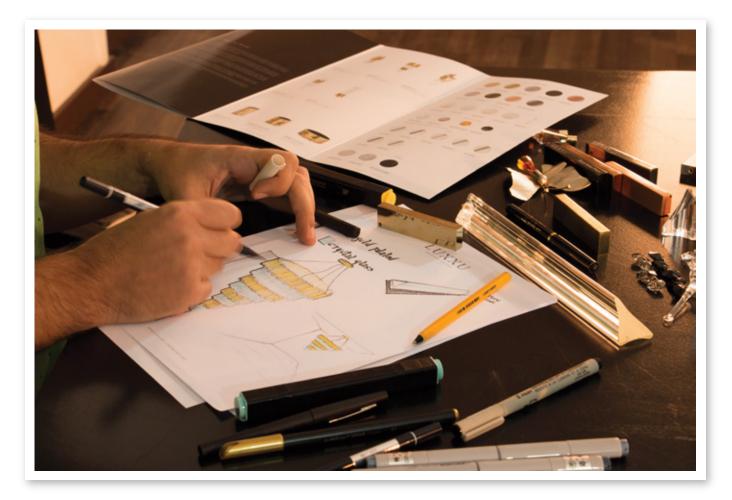

# LUXXU MODERN LAMPS MOST ICONIC PIECE?

THE EMPIRE CHANDELIER! BUT HOW DID THIS DESIGN COME TO LIFE?

Picture a dusty warehouse, a box of scrap metals forgotten in the corner and a designer looking for inspiration to create a unique design, that little did he know would later define the brand and become the most iconic piece of the luxury lighting brand LUXXU.

When the head designer of LUXXU came across a box of scrap metals that were wasting away. He arranged the asymmetrical tubes in a circular shape and saw the potential the creation had to become something else, something that would fill sumptuous halls with life, Parisian living rooms with an extra touch of glamour and take the foyer of any penthouse to the next level.

As the design felt incomplete, the designer scavenged the warehouse once more and found this box filled with the most incredible 30-year-old crystals. Everyone told the designer the crystals were démodé, but he was sure they would bring the piece to life!