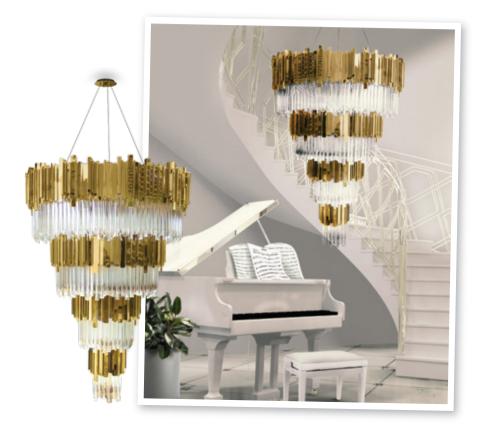

#### WWW.LUXXU.NET | INFO@LUXXU.NET

And he was right! The Empire Chandelier is an extravagant and modern chandelier with a twist, granted by the vintage crystals that are used in the production of LUXXU's most iconic piece. All the details contribute to a piece filled with personality and a vigorous splendor.

The inspiration for the design itself came from the magnanimous Empire State Building, the most iconic building in all of Manhattan. Both the building and the chandelier are designed in Art-Deco style. So it's no surprise the lighting design got the name Empire, as it represents both the past, in the form of inspiration, the present as it is an iconic piece and the future, as it as a beacon of what the brand aspires to bring to the lighting design world.