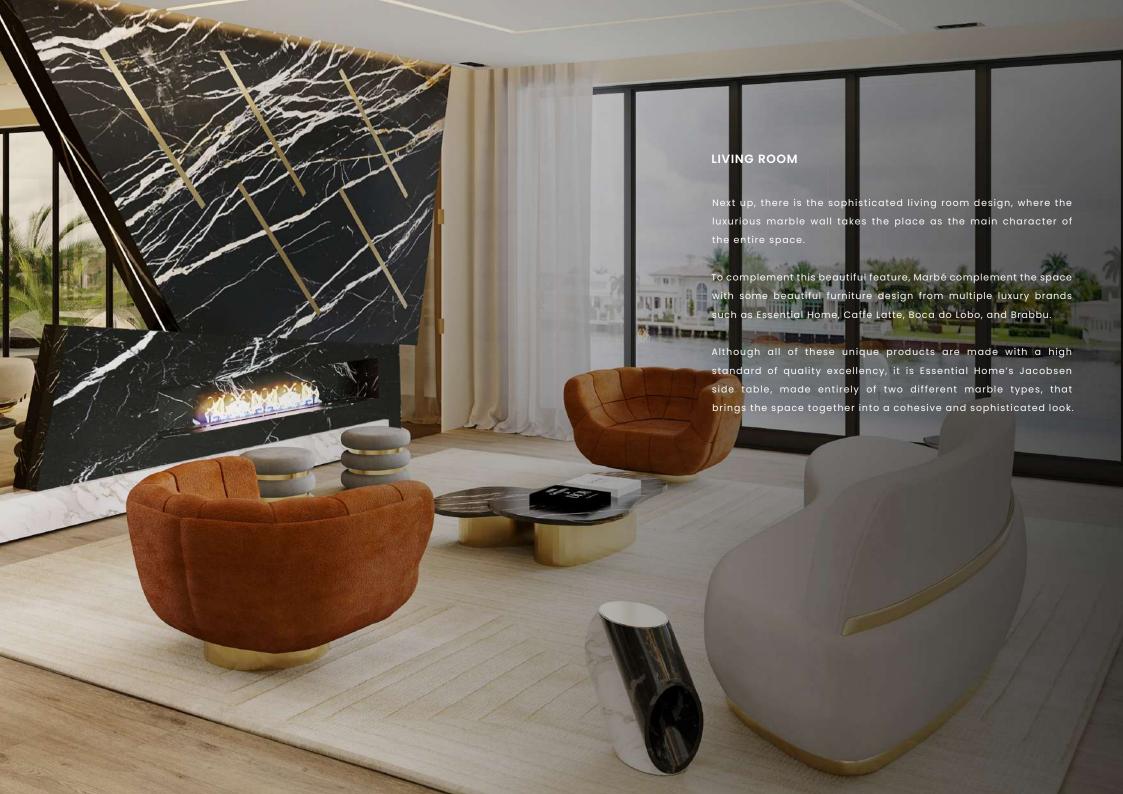

## **HALLWAY**

Stepping away from the most popular areas in any residential project, Marbé's unique residential approach of this "Modern Art Experience" is all about those spaces that showcase the essence of the unique art deco style. Everything starts in the hallway, a home area that many interior design enthusiasts don't pay attention to.

For this luxurious experience, Marbé highlighted the beautiful artwork by Lynette with an explosion of light provided by DelightFULL's iconic suspension piece called Blakey.