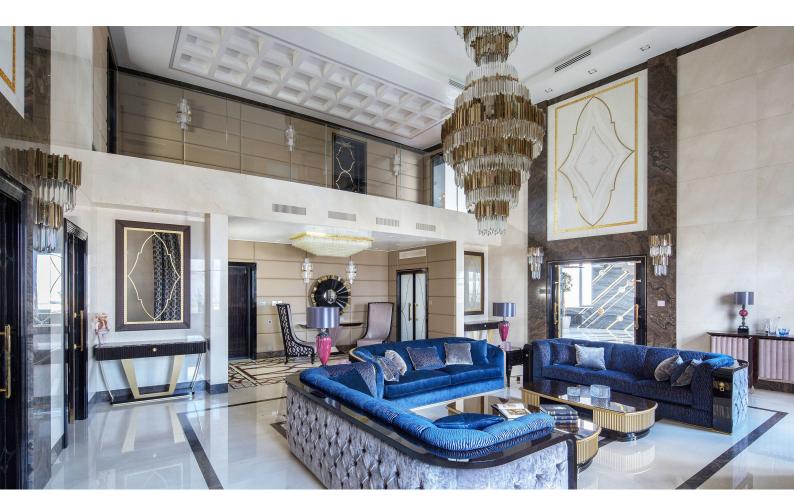

The first floor of the penthouse features a spacious living room which includes the marvelous Empire XL Chandelier, granting character and impudence to an already grand space.

The golden hues of the chandelier match seamlessly with the details of the living room and the accent dark blue shade of the couches and curtains.