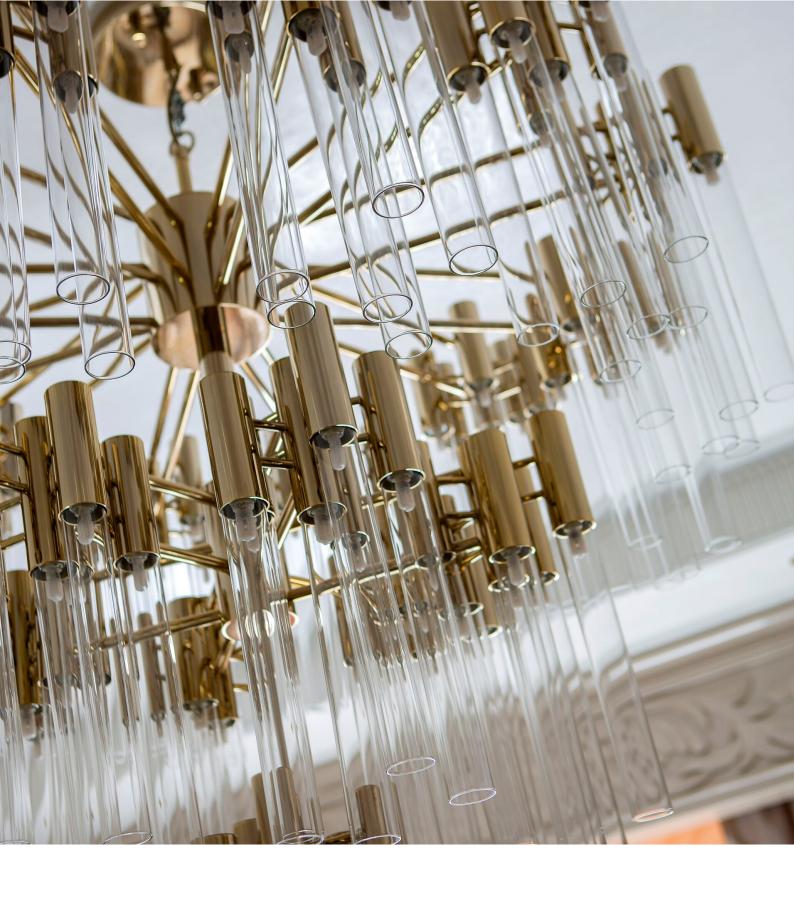

The first floor of the penthouse features a spacious living room which includes the marvelous Empire XL Chandelier, granting character and impudence to an already grand space.

The golden hues of the chandelier match seamlessly with the details of the living room and the accent dark blue shade of the couches and curtains.