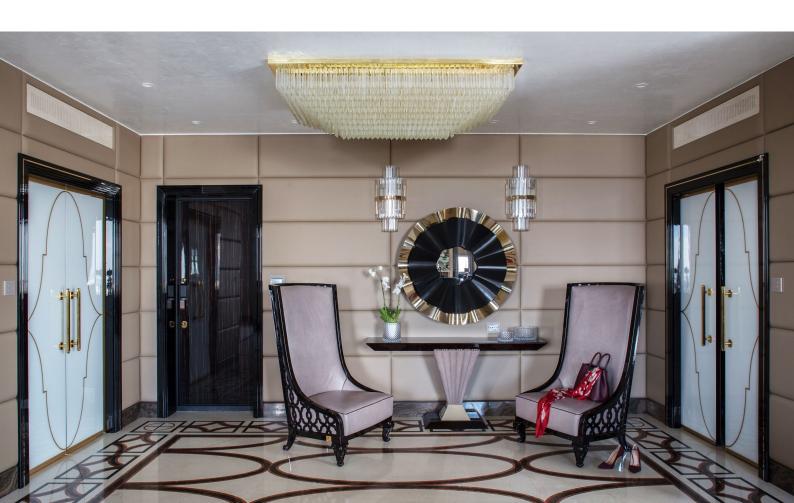

The private rooms, such as the bedrooms and bathrooms, are located in the second floor of the penthouse and maintain a sleek, understated yet luxurious look with the help of LUXXU's lighting fixtures, such as the Empire Suspension lamp which accentuates the colder shades of the bedroom.