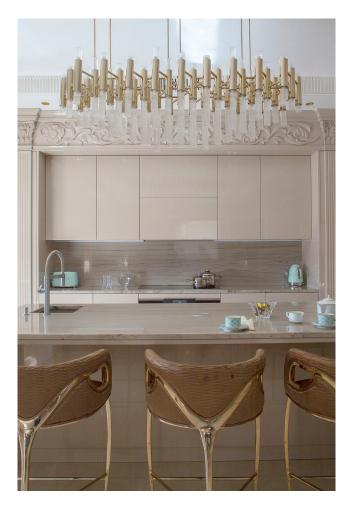

The kitchen and dining space also on the first floor are decorated in beige shades and golden accents, such as Waterfall Rectangular chandelier and the Burj chandelier, both of which act as the rooms center pieces and uphold the bold and eccentric ambience throughout the penthouse.