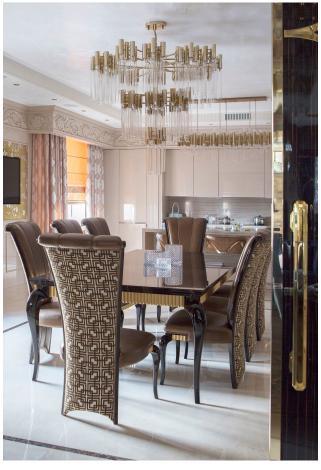

The kitchen and dining space also on the first floor are decorated in beige shades and golden accents, such as Waterfall Rectangular chandelier and the Burj chandelier, both of which act as the rooms center pieces and uphold the bold and eccentric ambience throughout the penthouse.