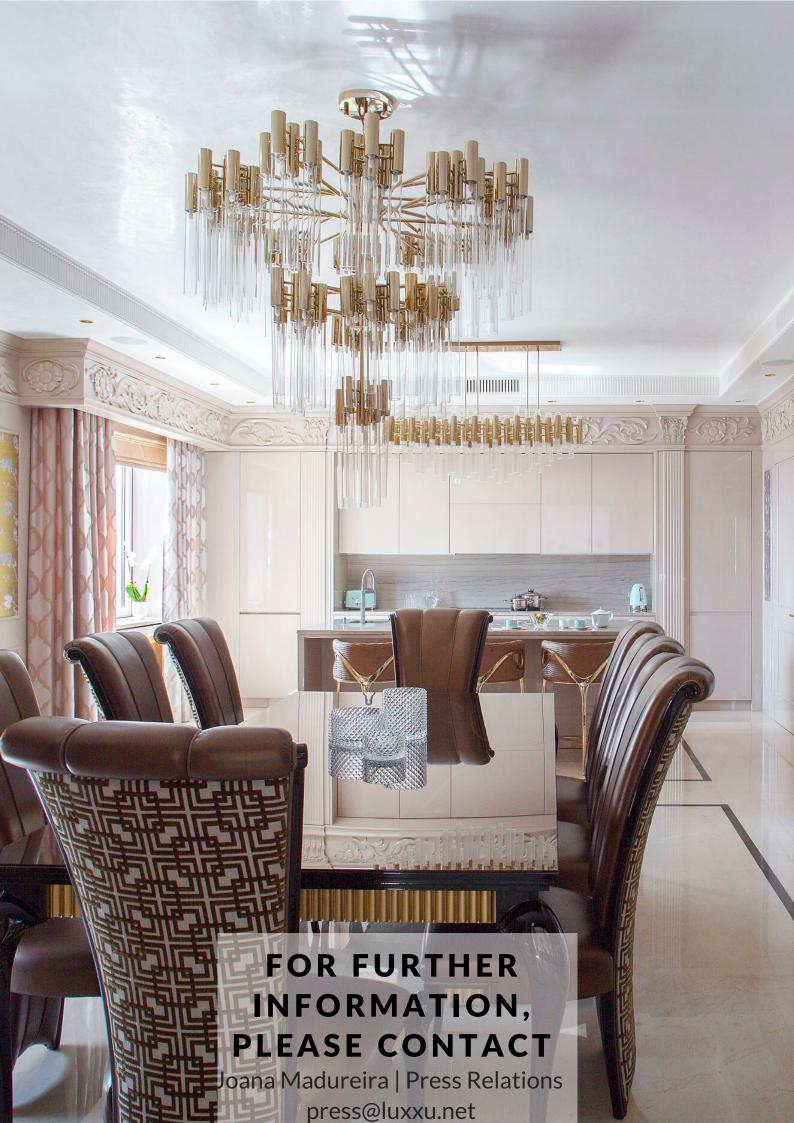

The kitchen and dining space also on the first floor are decorated in beige shades and golden accents, such as Waterfall Rectangular chandelier and the Burj chandelier, both of which act as the rooms center pieces and uphold the bold and eccentric ambience throughout the penthouse.