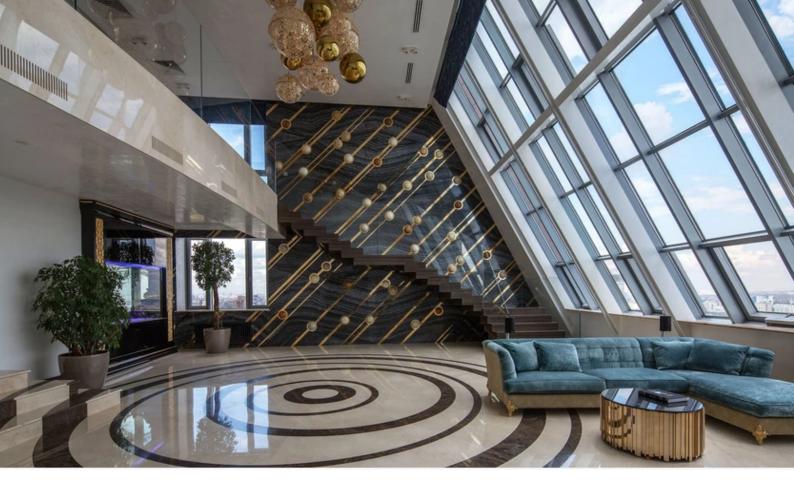

## LUXURY RUSSIAN ROOFTOP PENTHOUSE

In the top two stories of a building in Moscow's South area, with stunning views over the Vorontsovsky Park, this rooftop penthouse is what dreams are made of. Designed by Ciliegio Interior, this house counts with an area of 700 square meters and is the epitome of luxury, with an indoor pool, high ceilings and large panoramic windows uniquely decorated by this interior design firm.

Art Deco, Luxury and Modern are the styles that describe this penthouse the best, together ensuring not only a gorgeous but also practical and functional design, taking into the account the owner's preferences and needs. LUXXU's sophisticated pieces are seen throughout the home, such as the powerful Empire Center Table, whose top beautifully reflects the outside views.