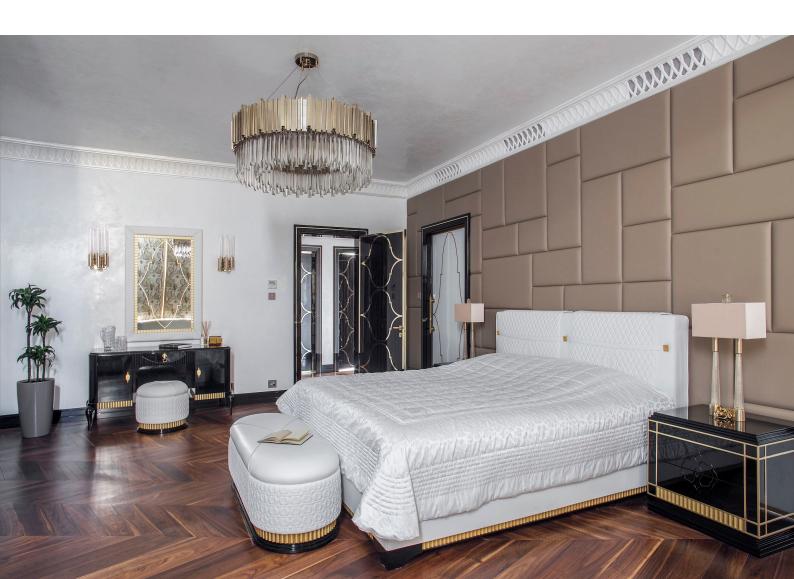

The private rooms, such as the bedrooms and bathrooms, are located in the second floor of the penthouse and maintain a sleek, understated yet luxurious look with the help of LUXXU's lighting fixtures, such as the Empire Suspension lamp which accentuates the colder shades of the bedroom.