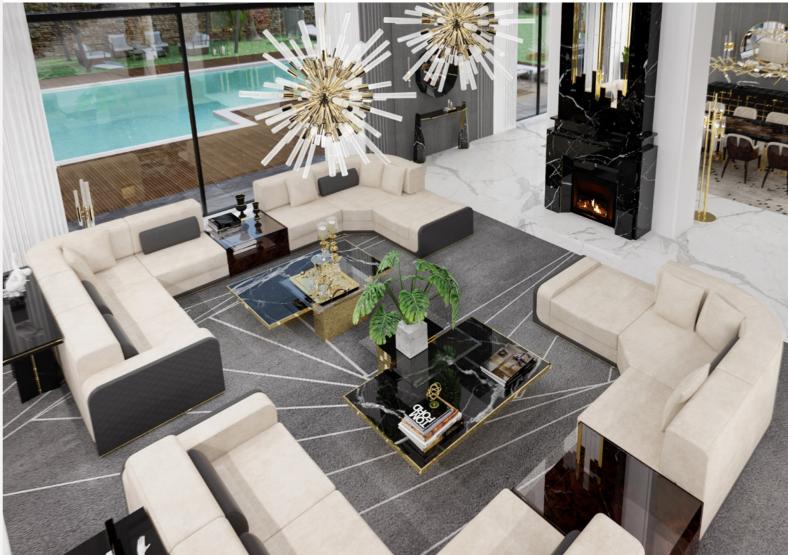

#### **LUXURIOUS LIVING ROOM**

A luxurious and well-crafted living room with the Vertigo Center table grabbing all the recognition, a beautiful combo with a sleek design giving a classy feel and a luxurious appeal. The unusual forms in gold plated brass involve the Nero Marquina marble making the center of living rooms the aura of your projects, paired with the elegant Beyond Console that shows the exquisite capacity to fill a variety of ambiances thanks to its luxury presence.