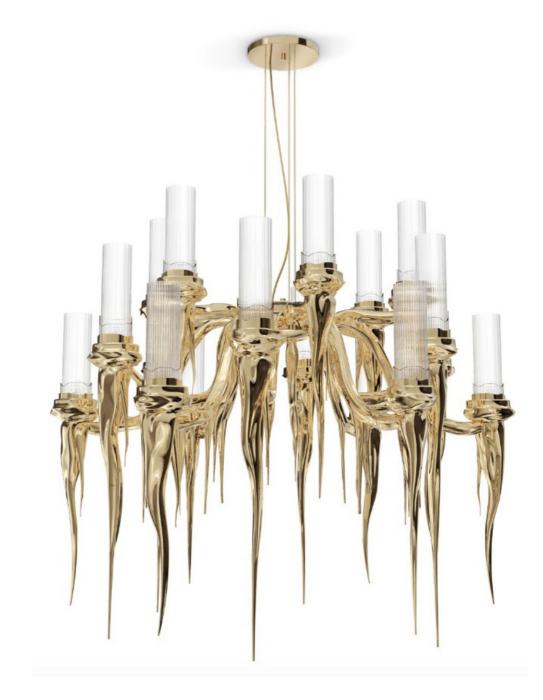

#### WAX CHANDELIER

The Wax collection conveys an old-classic luxury feel, with a contemporary approach. This Wax Chandelier is fully made of gold plated brass and still gives a modern touch to any environment. Composed of several fine tubes of handmade crystal glass that flow uniquely and with a particular shape, this piece is a graceful and elegant design.