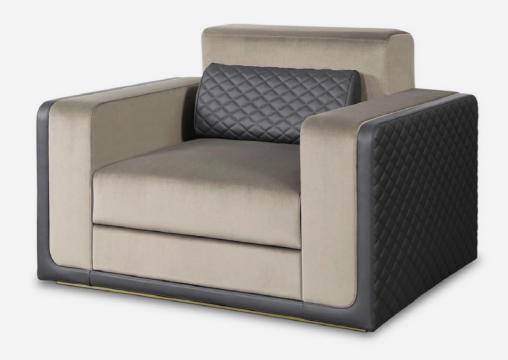

#### THOMSON SINGLE SOFA

The Thomson Single Sofa is made from the best quality materials and an unprecedented sophisticated design. With refreshing details that never get out of style, this piece has a luxurious and sensual feel of art deco style. The look of the Thomson Sofa is unique and elevates any living room with glamorous lines.