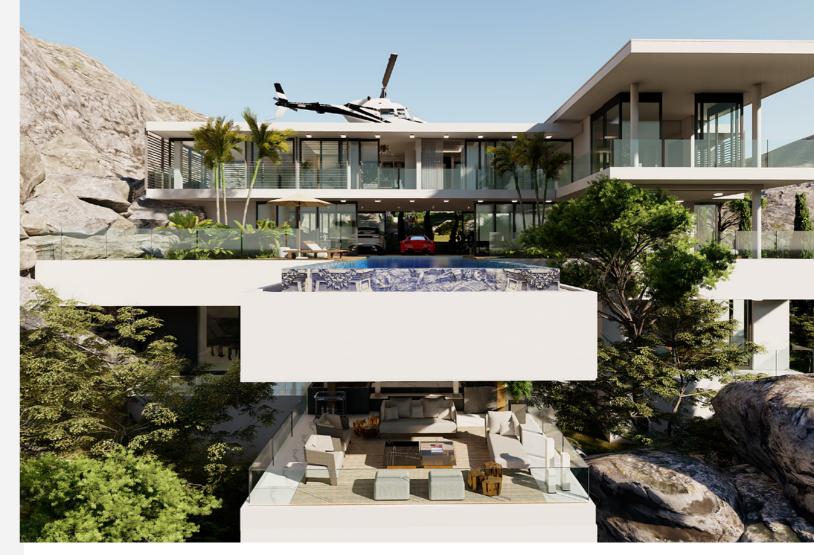

# MANSION DREAM VILLA

IN PARTNERSHIP WITH BOCA DO LOBO

This Dream Villa is in a panoramic view. However, remote location just near it's the indoor-outdoors Capri, surrounded by dream areas that create marvelous views of the the ultimate artful lifestyle Mediterranean sea. Like experience. any extravagant island One of the master all the rooms have a marvelous walk-in closet.

mansion, it has an extensive bedrooms of this luxurious sundeck, an infinite pool, island mansion is designed a private heliport, and by Luxxu and includes a