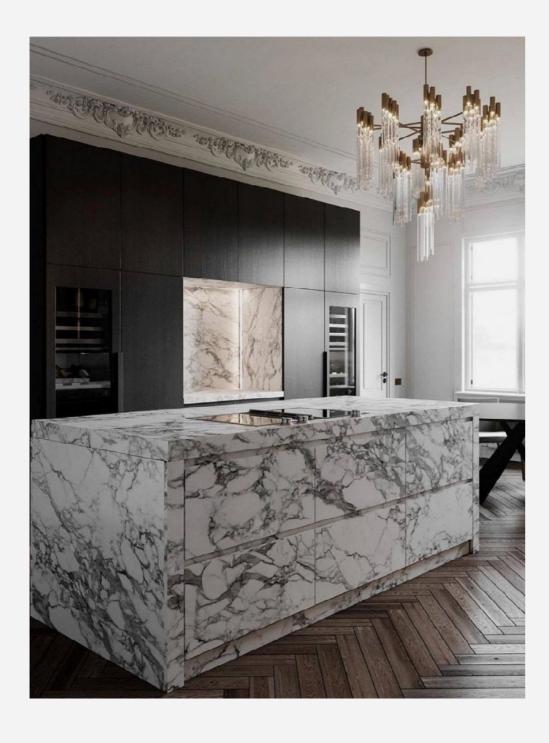

#### THE KITCHEN CLASSIC

This beautiful kitchen design made by KitchenbyPaul is an elegant interior where marble is the focal point of the entire project. Our Burj Chandelier pairs perfectly with the white marble and dark wood flooring giving the entire open space kitchen a luxurious and elegant feel.