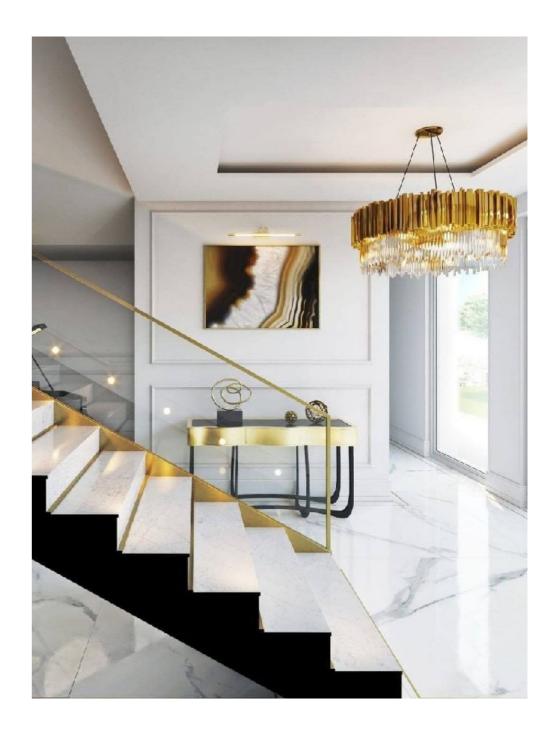

#### THE BEST ENTRYWAY

An amazing entryway project by interior designer Kassavelo at Atelier KV. White and black colors, marble surfaces, and the magnificent and luxurious Empire Suspension to grab the full potential of the project. A simple yet elegant lighting suspension made with one elegant layer of brass and crystal glass that will fit perfectly in any space.