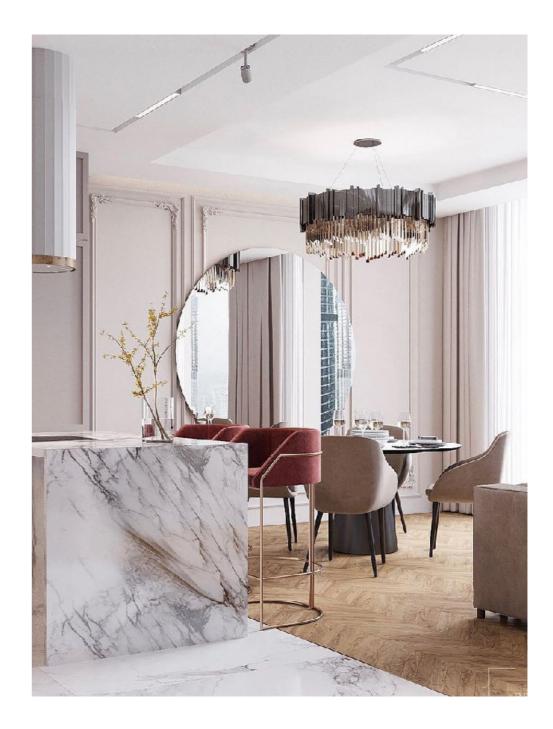

### OUR BEST **INTERIORS**

We are always watching what you renders, and real projects the best like, our clients and their needs are of the best and bring you here in our top priorities. That's why we this article a small compilation. selected from all our ambiances,

#### THE KITCHEN CLASSIC

This beautiful kitchen design made by KitchenbyPaul is an elegant interior where marble is the focal point of the entire project. Our Burj Chandelier pairs perfectly with the white marble and dark wood flooring giving the entire open space kitchen a luxurious and elegant feel.

#### **OPEN SPACE LUXURY**

Yet another beautiful open space kitchen project by Pro Home Studio in Russia featuring a one of a kind Empire Suspension with a silver-plated brass finish that once again matches perfectly with the marble surface of the kitchen center deck. Beautiful touch on the flooring with the transition to the living room, cream wood that fuses with the amazing cafe latte colors from the sofas.