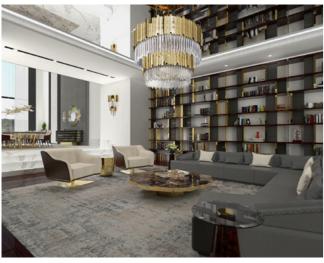

#### **LUXURIOUS LIVING ROOM**

A luxurious and well-crafted living room with the Vertigo Center table grabbing all the recognition, a beautiful combo with a sleek design giving a classy feel and a luxurious appeal. The unusual forms in gold plated brass involve the Nero Marquina marble making the center of living rooms the aura of your projects, paired with the elegant Beyond Console that shows the exquisite capacity to fill a variety of ambiances thanks to its luxury presence.