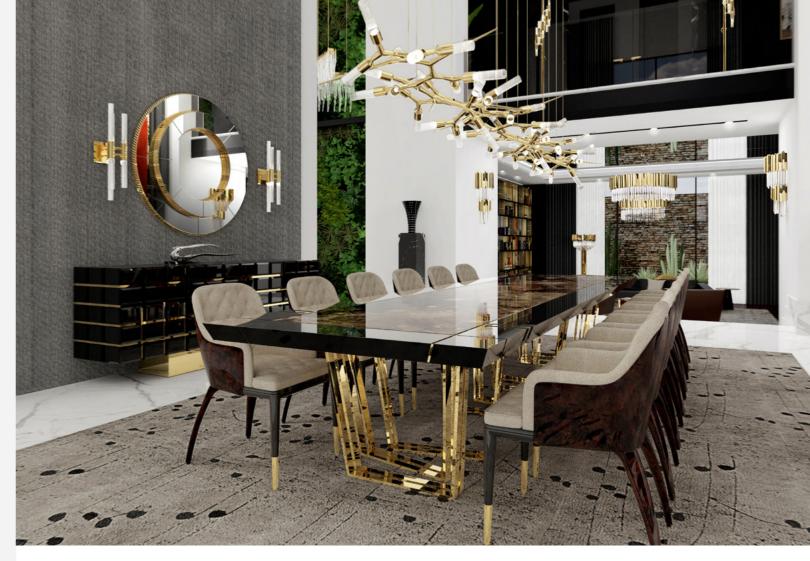

#### **LUXURIOUS DINING ROOM**

One of the most luxurious dining room and living room projects ever made by Luxxu, exclusively with Luxxu pieces. The opulent side view of the majestic Pharo Snooker Suspension is an elegant one, a suspension lamp made with crystal glass and gold plated brass. The crystals bring a delicate touch to a robust structure. A perfect lighting fixture that makes a beautiful blend with the Apothesiosis XL dining table, where the gold touches match perfectly and where the dark tons of wood come together with the luxurious Galea dining chair.