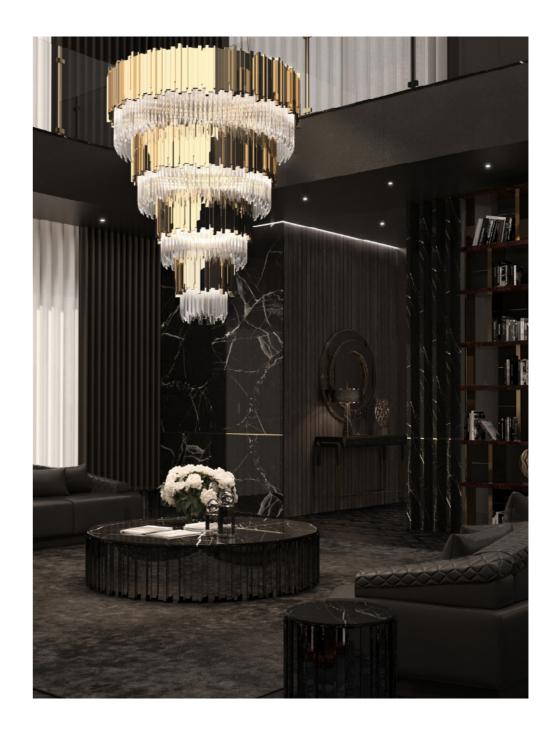

#### **LUXURIOUS DINING ROOM**

One of the most luxurious dining room and living room projects ever made by Luxxu, exclusively with Luxxu pieces. The opulent side view of the majestic Pharo Snooker Suspension is an elegant one, a suspension lamp made with crystal glass and gold plated brass. The crystals bring a delicate touch to a robust structure. A perfect lighting fixture that makes a beautiful blend with the Apothesiosis XL dining table, where the gold touches match perfectly and where the dark tons of wood come together with the luxurious Galea dining chair.