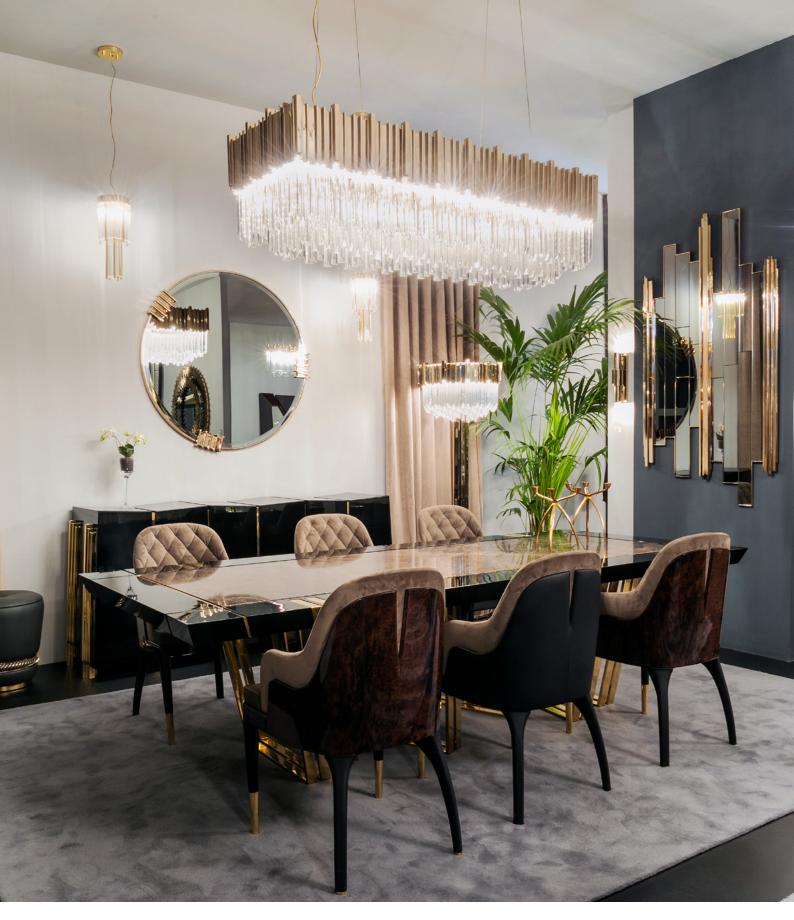

#### **LUXURIOUS DINING ROOM**

One of the most luxurious dining room and living room projects ever made by Luxxu, exclusively with Luxxu pieces. The opulent side view of the majestic Pharo Snooker Suspension is an elegant one, a suspension lamp made with crystal glass and gold plated brass. The crystals bring a delicate touch to a robust structure. A perfect lighting fixture that makes a beautiful blend with the Apothesiosis XL dining table, where the gold touches match perfectly and where the dark tons of wood come together with the luxurious Galea dining chair.