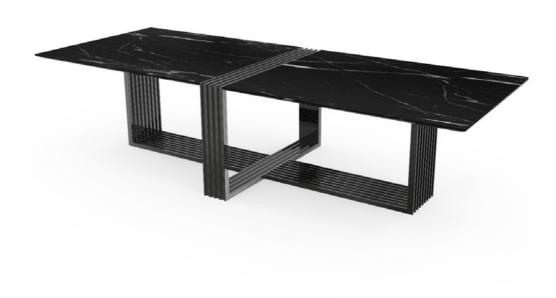

#### VERTIGO BLACK DINING TABLE

The vertigo family has extended to one more impressive piece with a sublime shape: The Vertigo Black Dining Table. This statement piece is the highest proof of the ultimate design. Made with perfectly crafted marble, polished brass, and smoked glass, this table creates a unique and sophisticated environment you need in setting. A fascinating and exclusive piece that exhales luxury and a luxury lifestyle.