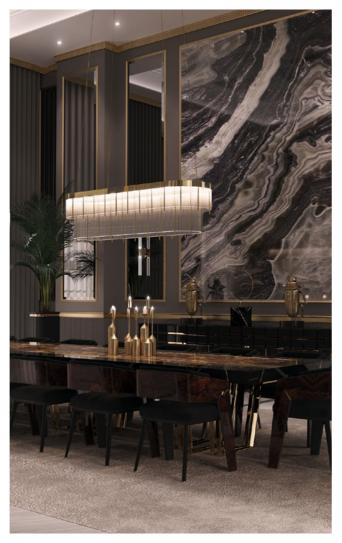

#### **LUXURIOUS DINING ROOM**

One of the most luxurious dining room and living room projects ever made by Luxxu, exclusively with Luxxu pieces. The opulent side view of the majestic Pharo Snooker Suspension is an elegant one, a suspension lamp made with crystal glass and gold plated brass. The crystals bring a delicate touch to a robust structure. A perfect lighting fixture that makes a beautiful blend with the Apothesiosis XL dining table, where the gold touches match perfectly and where the dark tons of wood come together with the luxurious Galea dining chair.