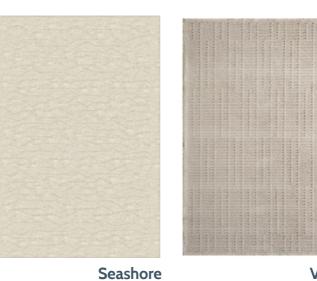

## LET'S GO OUTSIDE!

Ferreira de Sá takes to the outside the one element that most likely will accentuate an intimately cosy domestic atmosphere: **THE RUG**. This unique collection was inspired by forms of nature, using a combination of textures, colours and shapes. Extremely **suitable for terraces, balconies, swimming pools, wellness areas and sailing decks**. It is also appropriate for shops and offices. The strong characteristics of Patium combined with its custom-made dimensions make **the collection appropriate for residential and hospitality projects**.

Developed with high-performing materials, this in/outdoor collection is dedicated to those who love the elegant and timeless aesthetic of Ferreira de Sá. Available from 8mm to 16mm pile heights, made from high tenacity polyolefin, **this collection was produced on a serene colour palette which will bring comfort and sophistication to any space**.