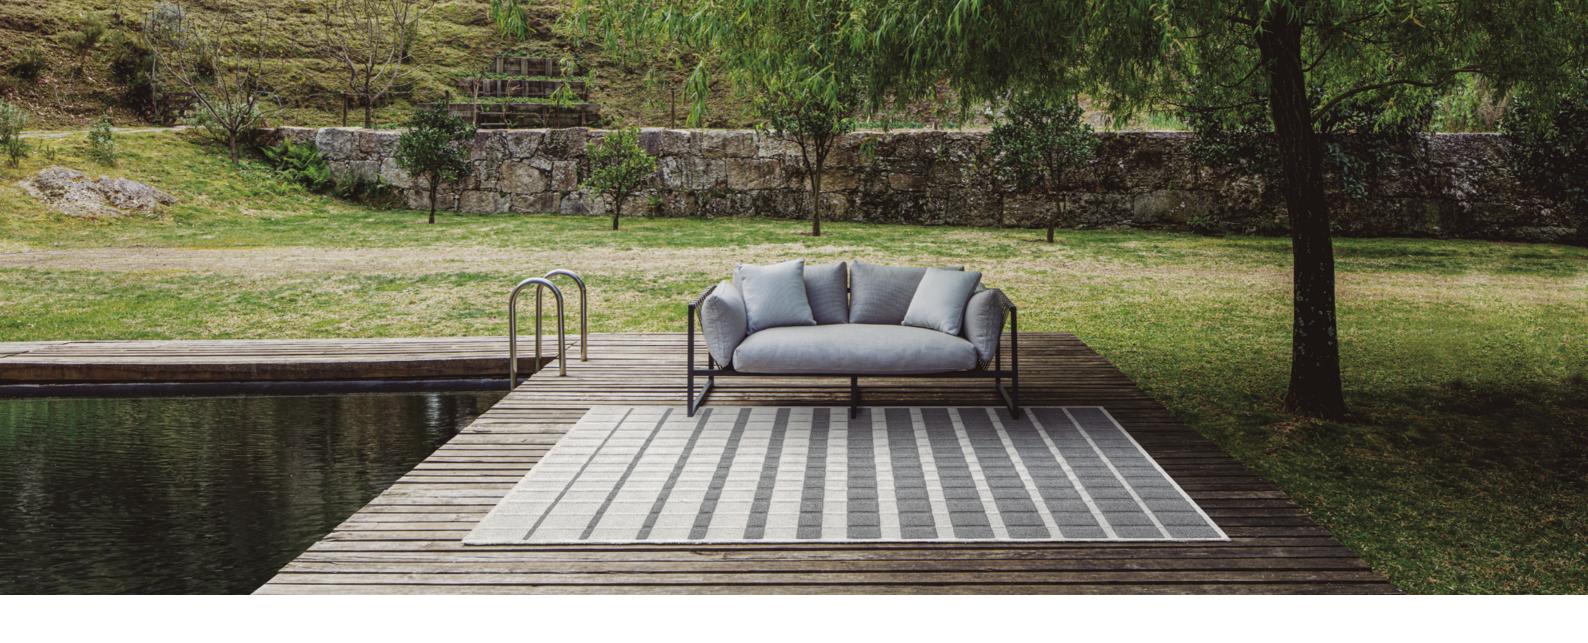

## LET'S GO OUTSIDE!

Ferreira de Sá takes to the outside the one element that most likely will accentuate an intimately cosy domestic atmosphere: **THE RUG**. This unique collection was inspired by forms of nature, using a combination of textures, colours and shapes. Extremely **suitable for terraces, balconies, swimming pools, wellness areas and sailing decks**. It is also appropriate for shops and offices. The strong characteristics of Patium combined with its custom-made dimensions make **the collection appropriate for residential and hospitality projects**.

Developed with high-performing materials, this in/outdoor collection is dedicated to those who love the elegant and timeless aesthetic of Ferreira de Sá. Available from 8mm to 16mm pile heights, made from high tenacity polyolefin, **this collection was produced on a serene colour palette which will bring comfort and sophistication to any space**.