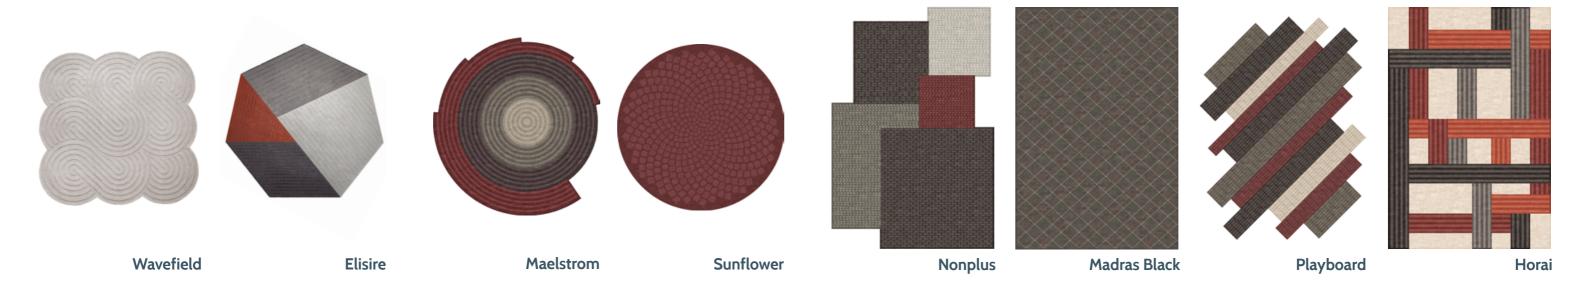

## **NOTE TO EDITORS**

Ferreira de Sá collections combines several years of experience with the talent of our artisans, blending and exquisite range of selected materials.

With 75 years of existence, Ferreira de Sá has become one of the largest and oldest luxury rug companies in Europe. The company offers two different production techniques: Robot/ Hand Tufting and Flat weave. Both are operated by talented artisans who share a passion for handcrafted and bespoke rugs.

With constant innovation, Ferreira de Sá has always improved production methods, capacity, and excellence in service since the company was founded.

The company's portfolio includes residential, commercial and hospitality projects like luxury hotels, store chains, public buildings, museums, and others, all around the world.