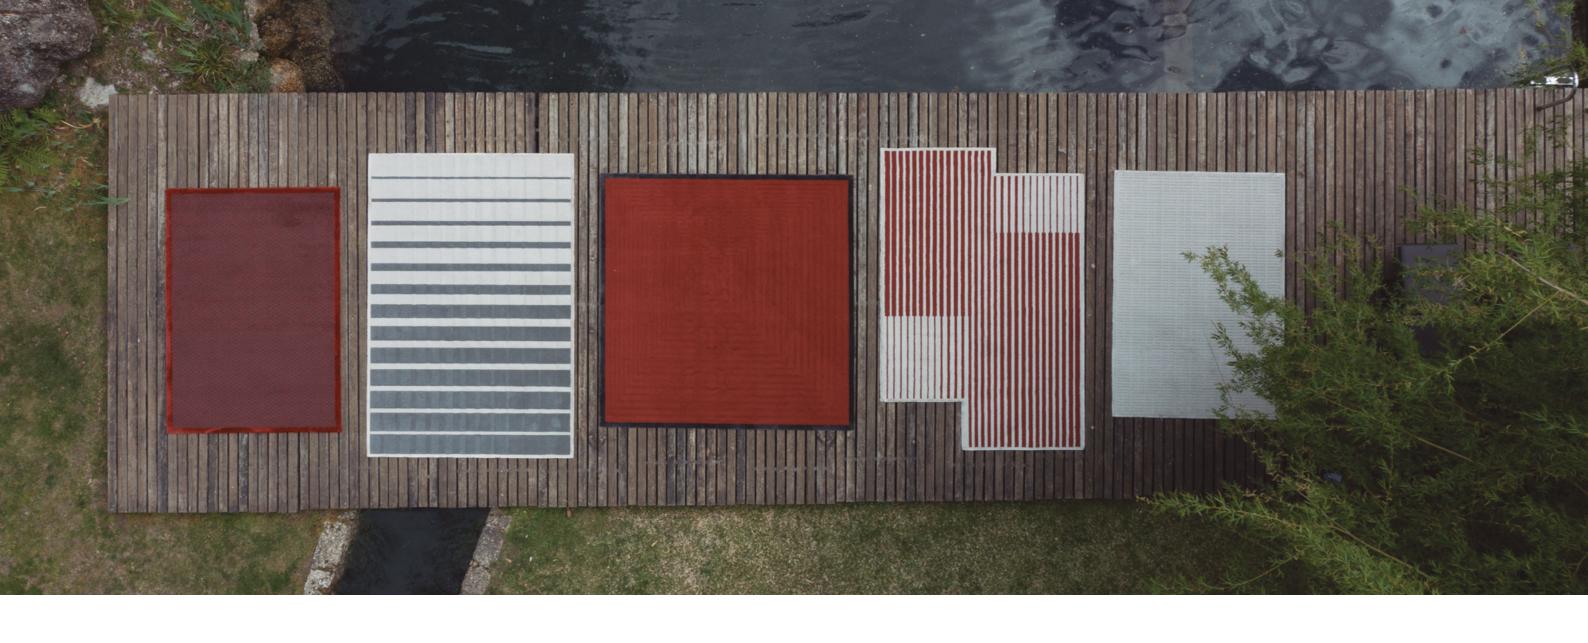

## LET'S GO OUTSIDE!

Ferreira de Sá takes to the outside the one element that most likely will accentuate an intimately cosy domestic atmosphere: **THE RUG**. This unique collection was inspired by forms of nature, using a combination of textures, colours and shapes. Extremely **suitable for terraces, balconies, swimming pools, wellness areas and sailing decks**. It is also appropriate for shops and offices. The strong characteristics of Patium combined with its custom-made dimensions make **the collection appropriate for residential and hospitality projects**.

Developed with high-performing materials, this in/outdoor collection is dedicated to those who love the elegant and timeless aesthetic of Ferreira de Sá. Available from 8mm to 16mm pile heights, made from high tenacity polyolefin, **this collection was produced on a serene colour palette which will bring comfort and sophistication to any space**.