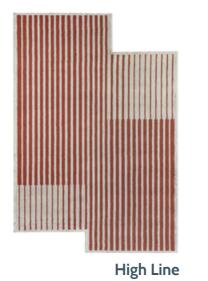

## LET'S GO OUTSIDE!

Ferreira de Sá takes to the outside the one element that most likely will accentuate an intimately cosy domestic atmosphere: **THE RUG**. This unique collection was inspired by forms of nature, using a combination of textures, colours and shapes. Extremely **suitable for terraces, balconies, swimming pools, wellness areas and sailing decks**. It is also appropriate for shops and offices. The strong characteristics of Patium combined with its custom-made dimensions make **the collection appropriate for residential and hospitality projects**.

Developed with high-performing materials, this in/outdoor collection is dedicated to those who love the elegant and timeless aesthetic of Ferreira de Sá. Available from 8mm to 16mm pile heights, made from high tenacity polyolefin, **this collection was produced on a serene colour palette which will bring comfort and sophistication to any space**.