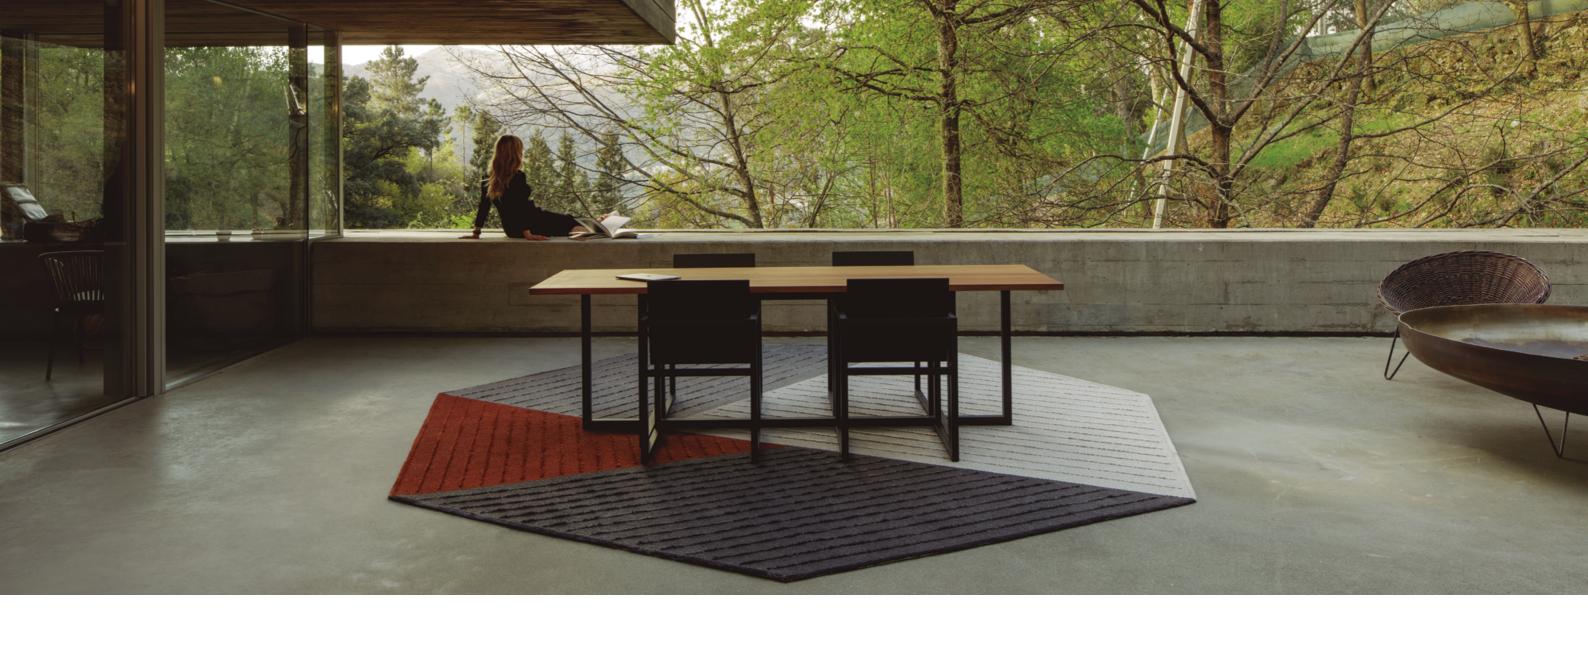

## LET'S GO OUTSIDE!

Ferreira de Sá takes to the outside the one element that most likely will accentuate an intimately cosy domestic atmosphere: **THE RUG**. This unique collection was inspired by forms of nature, using a combination of textures, colours and shapes. Extremely **suitable for terraces, balconies, swimming pools, wellness areas and sailing decks**. It is also appropriate for shops and offices. The strong characteristics of Patium combined with its custom-made dimensions make **the collection appropriate for residential and hospitality projects**.

Developed with high-performing materials, this in/outdoor collection is dedicated to those who love the elegant and timeless aesthetic of Ferreira de Sá. Available from 8mm to 16mm pile heights, made from high tenacity polyolefin, **this collection was produced on a serene colour palette which will bring comfort and sophistication to any space**.