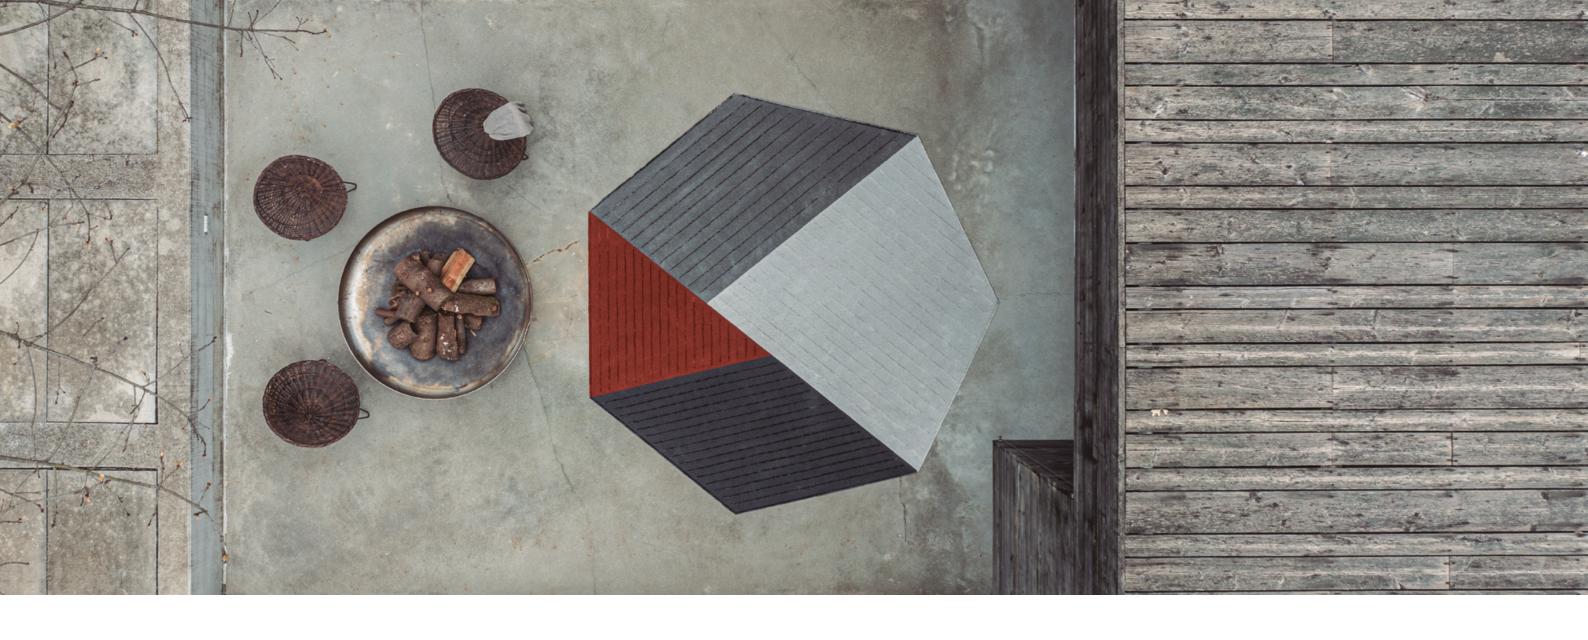

## LET'S GO OUTSIDE!

Ferreira de Sá takes to the outside the one element that most likely will accentuate an intimately cosy domestic atmosphere: **THE RUG**. This unique collection was inspired by forms of nature, using a combination of textures, colours and shapes. Extremely **suitable for terraces, balconies, swimming pools, wellness areas and sailing decks**. It is also appropriate for shops and offices. The strong characteristics of Patium combined with its custom-made dimensions make **the collection appropriate for residential and hospitality projects**.

Developed with high-performing materials, this in/outdoor collection is dedicated to those who love the elegant and timeless aesthetic of Ferreira de Sá. Available from 8mm to 16mm pile heights, made from high tenacity polyolefin, **this collection was produced on a serene colour palette which will bring comfort and sophistication to any space**.