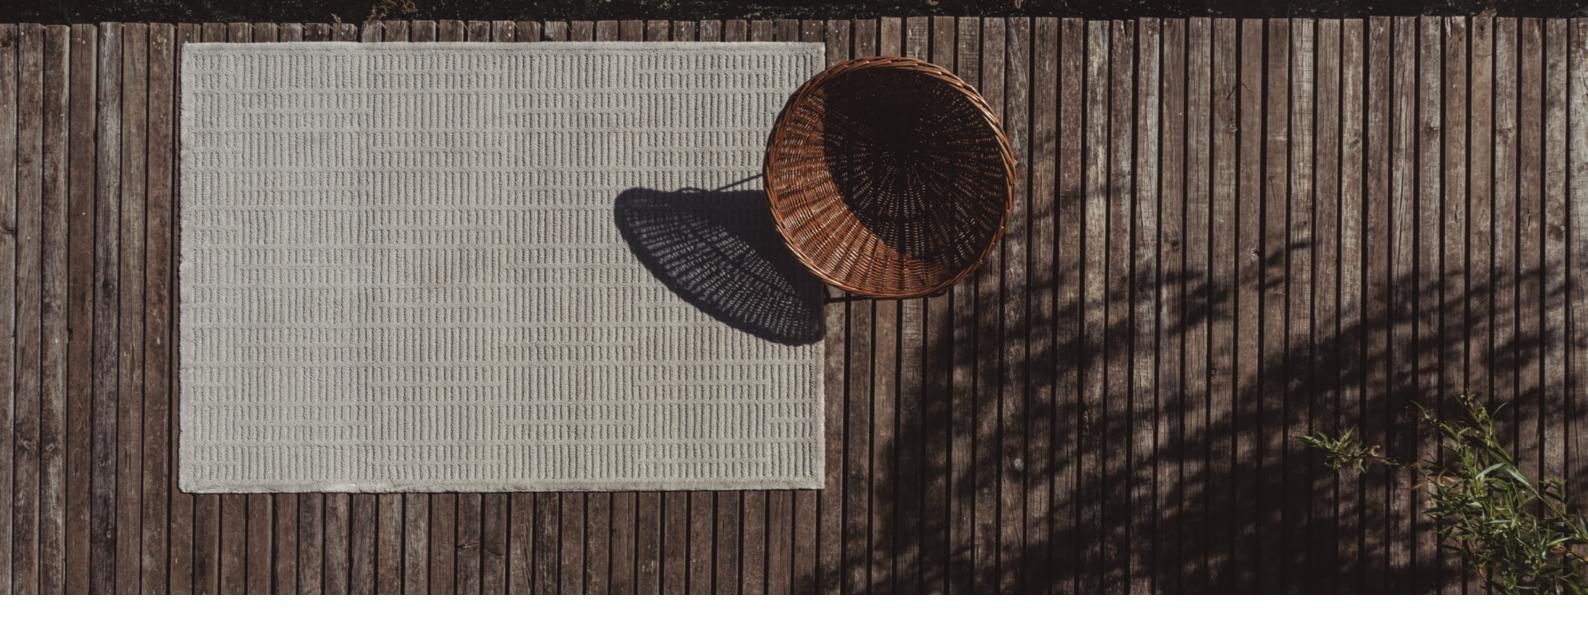

## LET'S GO OUTSIDE!

Ferreira de Sá takes to the outside the one element that most likely will accentuate an intimately cosy domestic atmosphere: **THE RUG**. This unique collection was inspired by forms of nature, using a combination of textures, colours and shapes. Extremely **suitable for terraces, balconies, swimming pools, wellness areas and sailing decks**. It is also appropriate for shops and offices. The strong characteristics of Patium combined with its custom-made dimensions make **the collection appropriate for residential and hospitality projects**.

Developed with high-performing materials, this in/outdoor collection is dedicated to those who love the elegant and timeless aesthetic of Ferreira de Sá. Available from 8mm to 16mm pile heights, made from high tenacity polyolefin, **this collection was produced on a serene colour palette which will bring comfort and sophistication to any space**.