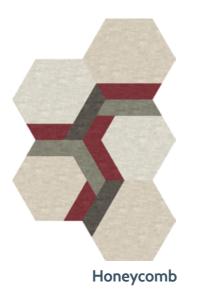

## LET'S GO OUTSIDE!

Ferreira de Sá takes to the outside the one element that most likely will accentuate an intimately cosy domestic atmosphere: **THE RUG**. This unique collection was inspired by forms of nature, using a combination of textures, colours and shapes. Extremely **suitable for terraces, balconies, swimming pools, wellness areas and sailing decks**. It is also appropriate for shops and offices. The strong characteristics of Patium combined with its custom-made dimensions make **the collection appropriate for residential and hospitality projects**.

Developed with high-performing materials, this in/outdoor collection is dedicated to those who love the elegant and timeless aesthetic of Ferreira de Sá. Available from 8mm to 16mm pile heights, made from high tenacity polyolefin, **this collection was produced on a serene colour palette which will bring comfort and sophistication to any space**.