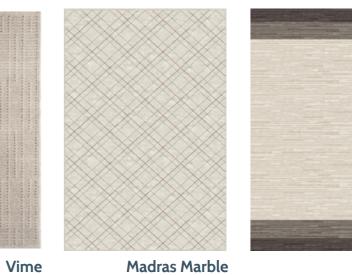

## LET'S GO OUTSIDE!

Ferreira de Sá takes to the outside the one element that most likely will accentuate an intimately cosy domestic atmosphere: **THE RUG**. This unique collection was inspired by forms of nature, using a combination of textures, colours and shapes. Extremely **suitable for terraces, balconies, swimming pools, wellness areas and sailing decks**. It is also appropriate for shops and offices. The strong characteristics of Patium combined with its custom-made dimensions make **the collection appropriate for residential and hospitality projects**.

Developed with high-performing materials, this in/outdoor collection is dedicated to those who love the elegant and timeless aesthetic of Ferreira de Sá. Available from 8mm to 16mm pile heights, made from high tenacity polyolefin, **this collection was produced on a serene colour palette which will bring comfort and sophistication to any space**.