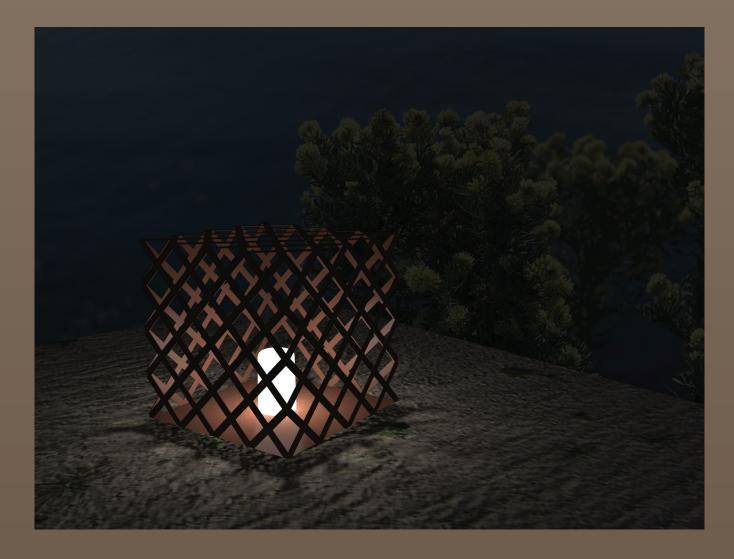

#### A 30 cm cube lamp made of a wide steel net.

l'X draws its geometric patterns 24/7

MMW

Sens of refinement

A tawny leather buckle invites you to stroll ... Two steel frames outline the void. Three discs support an intense luminous expression