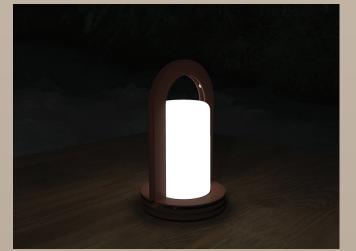

#### AUTONOMOUS TABLE LAMP

Like a candle holder, this digest of energy diffuse a soft or generous light throughout the evenings.

lein cintan

C