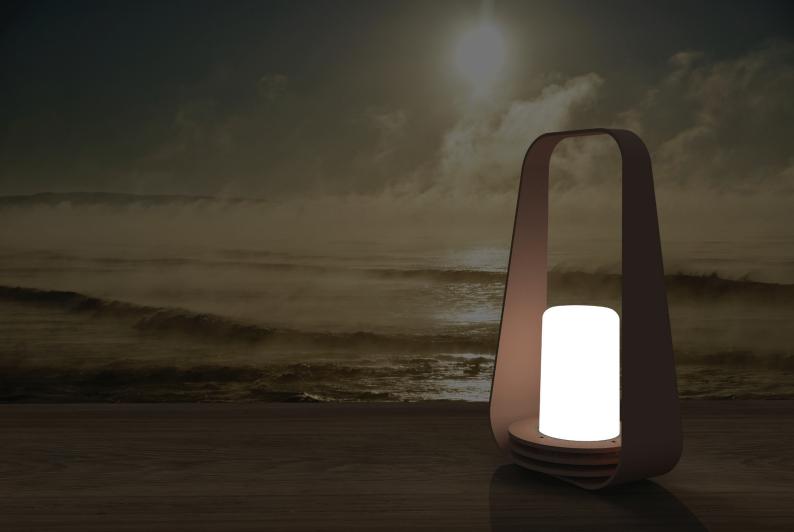

oulo

... Light bringer

A large loop as a backdrop ... For a light source anchored to three steel discs.

 $\bullet \bullet \bullet$ 