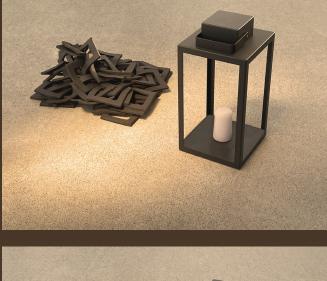

oulo

... Light bringer

A large loop as a backdrop ... For a light source anchored to three steel discs.

 $\bullet \bullet \bullet$ 