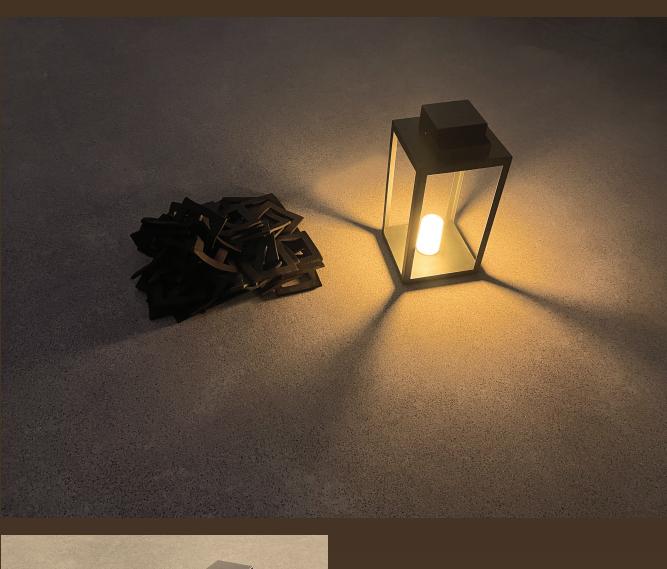

#### A 30 cm cube lamp made of a wide steel net.

l'X draws its geometric patterns 24/7

MMW

Sens of refinement

A tawny leather buckle invites you to stroll ... Two steel frames outline the void. Three discs support an intense luminous expression