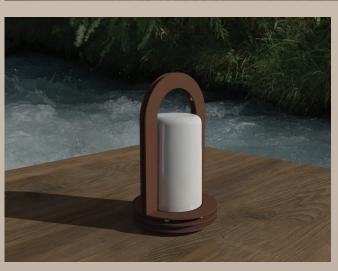

#### AUTONOMOUS TABLE LAMP

Like a candle holder, this digest of energy diffuse a soft or generous light throughout the evenings.

lein cintan

C

oulo

... Light bringer

A large loop as a backdrop ... For a light source anchored to three steel discs.

 $\bullet \bullet \bullet$ 