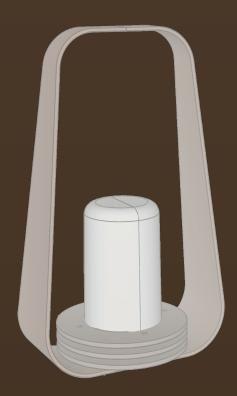

oulo

... Light bringer

A large loop as a backdrop ... For a light source anchored to three steel discs.

 $\bullet \bullet \bullet$ 