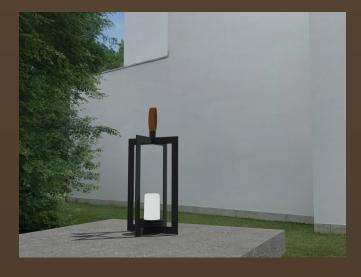

oulo

... Light bringer

A large loop as a backdrop ... For a light source anchored to three steel discs.

 $\bullet \bullet \bullet$ 