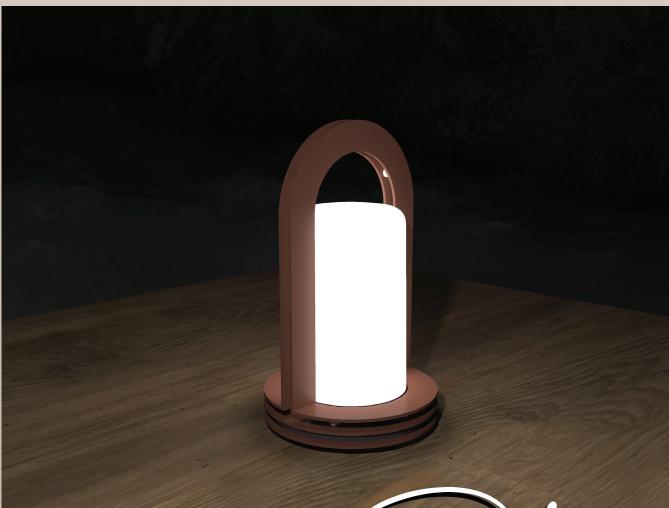

#### AUTONOMOUS TABLE LAMP

Like a candle holder, this digest of energy diffuse a soft or generous light throughout the evenings.

lein cintan

C

oulo

... Light bringer

A large loop as a backdrop ... For a light source anchored to three steel discs.

 $\bullet \bullet \bullet$ 