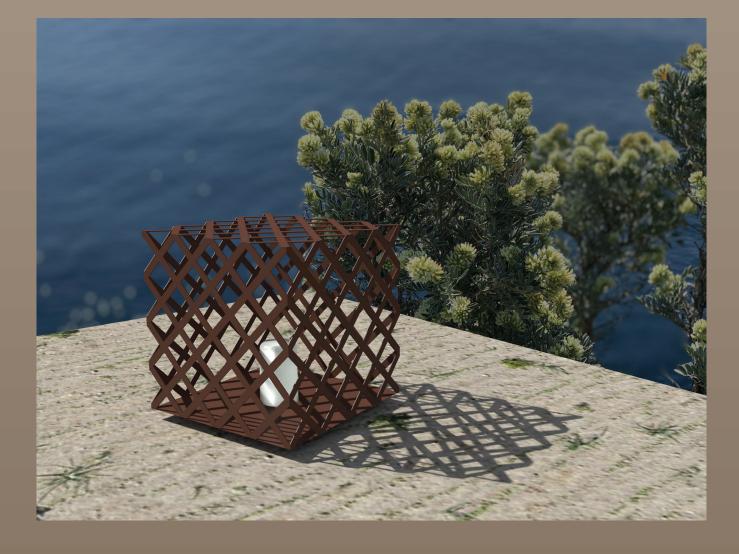

#### A 30 cm cube lamp made of a wide steel net.

l'X draws its geometric patterns 24/7

MMW

Sens of refinement

A tawny leather buckle invites you to stroll ... Two steel frames outline the void. Three discs support an intense luminous expression