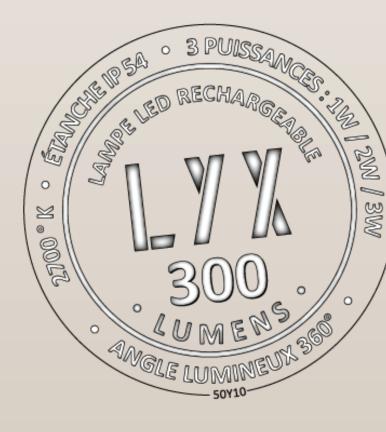

oulo

... Light bringer

A large loop as a backdrop ... For a light source anchored to three steel discs.

 $\bullet \bullet \bullet$ 