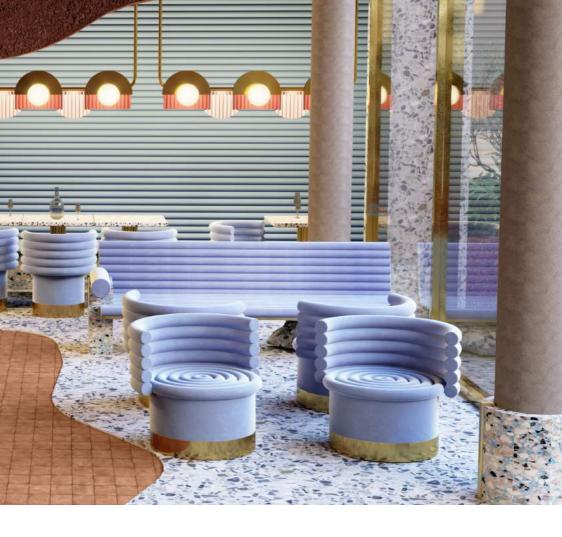

## **RESTAURANT**

Welcoming cocktails are over and it's time to start the fine dining experience. The main dining room area is a showstopper since we can see two very different materials, terrazzo and terracotta, come together in one cohesive and flowy design.

#### **RESTAURANT**

While the terracotta area gives some richness to the dining area of this trendy restaurant design, the terrazzo side (on the hand) creates a sense of lightness through the use of the unique pastel blue color palette. The soft shades of the upholstery are enhanced with some luxurious polished brass details, as you can see in the Kerr dining chair and Cary dining table, two unique products from Maquespacio's new collection for Essential Home.