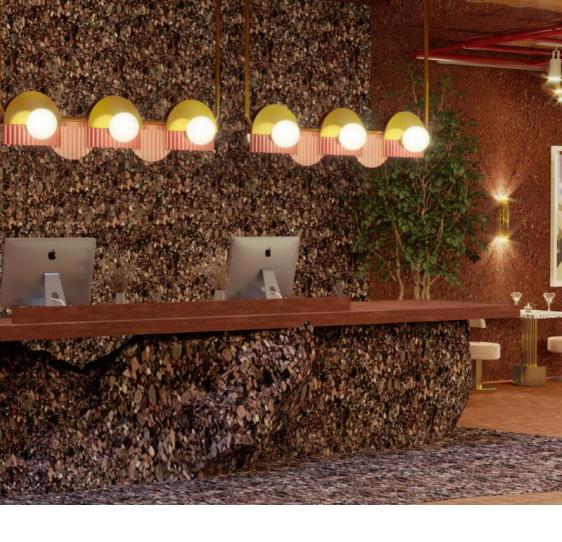

#### **RECEPTION**

As you step inside this unique nature-inspired restaurant project by Masquespacio, the presence of natural raw materials and smooth light in the beautiful Charlie Suspension pieces provides a sensation of calmness and relaxation... A great start to a great fine dining experience. Like any other design created by Christophe and Ana, this unique design project enhances the beauty of nature through unique textures and color combinations.