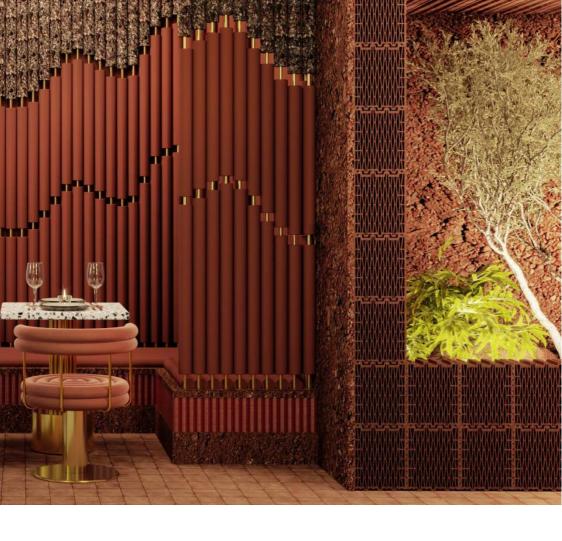

## **MINI BAR**

The stand out of the entry lounge area is the beautiful terracotta-inspired bar space, where the raw natural textures of the counter go all the way to the floor and are complemented whit the fun burlesque vibe of the new Zsa Zsa bar chair from Essential Home«s new collection. Featuring some rich velvety upholstery and gold finish, this unique bar product is a reinterpretation of Zsa Zsa Gabor's sensuality and fun personality. The "cherry on top the cake" is the fringes in the bar chair's back fringes that bring to the interior design the fun side of the burlesque concept of the "Moulin Rouge".

## **RESTAURANT**

Welcoming cocktails are over and it's time to start the fine dining experience. The main dining room area is a showstopper since we can see two very different materials, terrazzo and terracotta, come together in one cohesive and flowy design.

## **RESTAURANT**

To achieve this unique color contrast, Ana and Christophe, play with Essential Home's customization skills and presented the dining room products from the Hollywood Glamour collection, in different colors. For example, this unique set shows the potential that the unique Patterson dining chair has in different colors and textures.