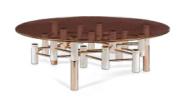

#### **RESTAURANT**

While the terracotta area gives some richness to the dining area of this trendy restaurant design, the terrazzo side (on the hand) creates a sense of lightness through the use of the unique pastel blue color palette. The soft shades of the upholstery are enhanced with some luxurious polished brass details, as you can see in the Kerr dining chair and Cary dining table, two unique products from Maquespacio's new collection for Essential Home.