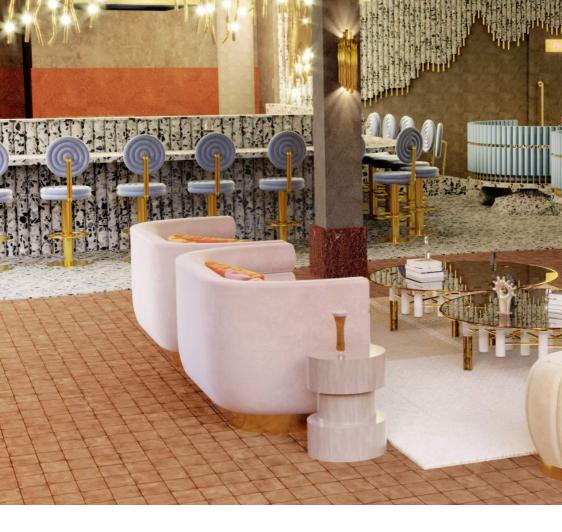

## LOUNGE

One special feature of this nature-inspired restaurant design is the modern lounge area right next to the main terrazzo bar space. Here Ana and Christophe wanted to give you space where the customer can relax and enjoy a drink after the fine dining experience. This unique space is all about the popular neutral tones coming together to life with some rich golden details, such as the Brubeck wall lamps or the geometrical Ernest side table by Studiopepe. The perfect space to end the ultimate fine dining experience in a one-of-a-kind restaurant designed by Masquespacio.