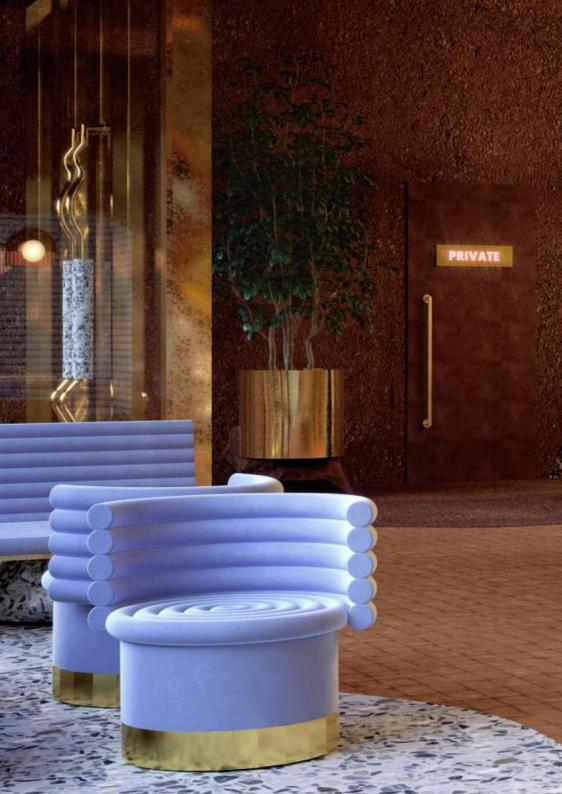

## LOUNGE

One special feature of this nature-inspired restaurant design is the modern lounge area right next to the main terrazzo bar space. Here Ana and Christophe wanted to give you space where the customer can relax and enjoy a drink after the fine dining experience. This unique space is all about the popular neutral tones coming together to life with some rich golden details, such as the Brubeck wall lamps or the geometrical Ernest side table by Studiopepe. The perfect space to end the ultimate fine dining experience in a one-of-a-kind restaurant designed by Masquespacio.