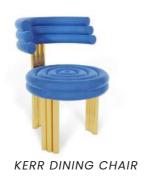

## **ENTRY LOUNGE**

Featuring unique custom design products from the new Hollywood Glamour collection, such as the Kerr dining chair, Nesbit armchair, the Fawcett wall lamp, and the Zsa Zsa bar chair, the interior design brings to life in perfect harmony the three product sets designed by Ana and Christophe for Essential Home. While you are waiting for your table to be prepared, enjoy a welcoming drink in the beautiful entry lounge of this nature-inspired restaurant by Masquespacio.

#### **RESTAURANT**

While the terracotta area gives some richness to the dining area of this trendy restaurant design, the terrazzo side (on the hand) creates a sense of lightness through the use of the unique pastel blue color palette. The soft shades of the upholstery are enhanced with some luxurious polished brass details, as you can see in the Kerr dining chair and Cary dining table, two unique products from Maquespacio's new collection for Essential Home.