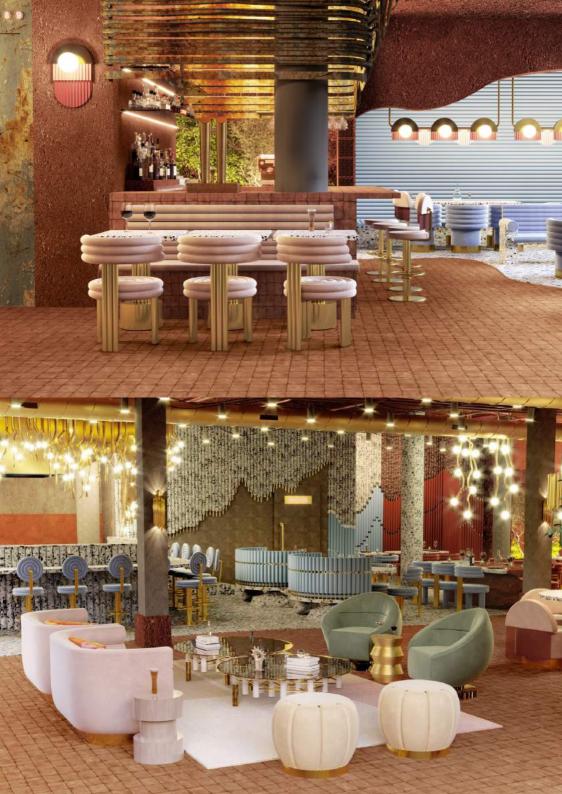

## **MINI BAR**

The stand out of the entry lounge area is the beautiful terracotta-inspired bar space, where the raw natural textures of the counter go all the way to the floor and are complemented whit the fun burlesque vibe of the new Zsa Zsa bar chair from Essential Home«s new collection. Featuring some rich velvety upholstery and gold finish, this unique bar product is a reinterpretation of Zsa Zsa Gabor's sensuality and fun personality. The "cherry on top the cake" is the fringes in the bar chair's back fringes that bring to the interior design the fun side of the burlesque concept of the "Moulin Rouge".

#### **BAR**

Standing next to the terrazzo dining space, fully furnished with light blue upholstery elements, is the grand bar space that goes with this soft blue palette. Once again the natural terrazzo look from the counter flows to the floor and is complemented with the fun McCarey bar chair from one of the product sets designed by Masquespacio. Featuring a fun and creative sense of style as its inspiration (Thomas Leo McCarey), this unique bar chair piece is upholstered in a smooth velvet fabric that is combined with some bright brass details in its structure.

## LOUNGE

One special feature of this nature-inspired restaurant design is the modern lounge area right next to the main terrazzo bar space. Here Ana and Christophe wanted to give you space where the customer can relax and enjoy a drink after the fine dining experience. This unique space is all about the popular neutral tones coming together to life with some rich golden details, such as the Brubeck wall lamps or the geometrical Ernest side table by Studiopepe. The perfect space to end the ultimate fine dining experience in a one-of-a-kind restaurant designed by Masquespacio.