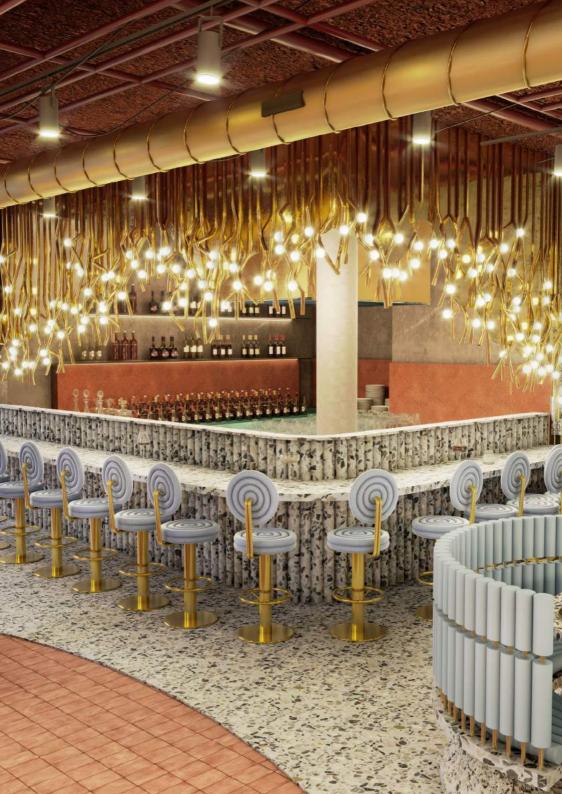

## **MINI BAR**

The stand out of the entry lounge area is the beautiful terracotta-inspired bar space, where the raw natural textures of the counter go all the way to the floor and are complemented whit the fun burlesque vibe of the new Zsa Zsa bar chair from Essential Home«s new collection. Featuring some rich velvety upholstery and gold finish, this unique bar product is a reinterpretation of Zsa Zsa Gabor's sensuality and fun personality. The "cherry on top the cake" is the fringes in the bar chair's back fringes that bring to the interior design the fun side of the burlesque concept of the "Moulin Rouge".

#### **BAR**

Standing next to the terrazzo dining space, fully furnished with light blue upholstery elements, is the grand bar space that goes with this soft blue palette. Once again the natural terrazzo look from the counter flows to the floor and is complemented with the fun McCarey bar chair from one of the product sets designed by Masquespacio. Featuring a fun and creative sense of style as its inspiration (Thomas Leo McCarey), this unique bar chair piece is upholstered in a smooth velvet fabric that is combined with some bright brass details in its structure.