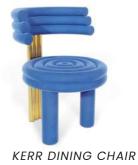

## **ENTRY LOUNGE**

Featuring unique custom design products from the new Hollywood Glamour collection, such as the Kerr dining chair, Nesbit armchair, the Fawcett wall lamp, and the Zsa Zsa bar chair, the interior design brings to life in perfect harmony the three product sets designed by Ana and Christophe for Essential Home. While you are waiting for your table to be prepared, enjoy a welcoming drink in the beautiful entry lounge of this nature-inspired restaurant by Masquespacio.

#### **RESTAURANT**

While the terracotta area gives some richness to the dining area of this trendy restaurant design, the terrazzo side (on the hand) creates a sense of lightness through the use of the unique pastel blue color palette. The soft shades of the upholstery are enhanced with some luxurious polished brass details, as you can see in the Kerr dining chair and Cary dining table, two unique products from Maquespacio's new collection for Essential Home.