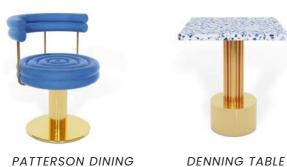

## **RESTAURANT**

To achieve this unique color contrast, Ana and Christophe, play with Essential Home's customization skills and presented the dining room products from the Hollywood Glamour collection, in different colors. For example, this unique set shows the potential that the unique Patterson dining chair has in different colors and textures.

#### **RESTAURANT**

While the terracotta area gives some richness to the dining area of this trendy restaurant design, the terrazzo side (on the hand) creates a sense of lightness through the use of the unique pastel blue color palette. The soft shades of the upholstery are enhanced with some luxurious polished brass details, as you can see in the Kerr dining chair and Cary dining table, two unique products from Maquespacio's new collection for Essential Home.