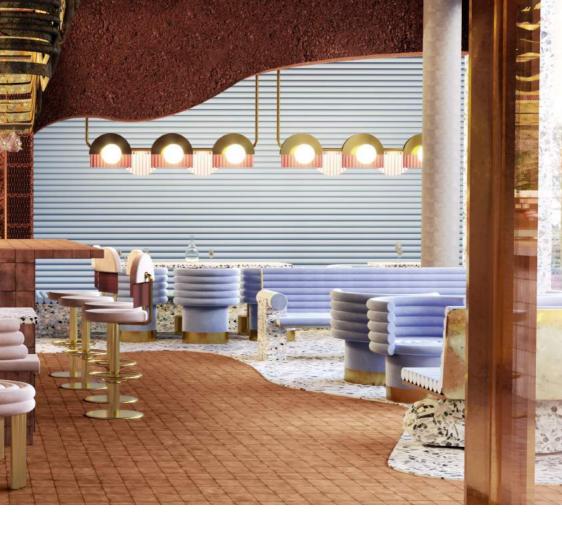

#### **RESTAURANT**

While the terracotta area gives some richness to the dining area of this trendy restaurant design, the terrazzo side (on the hand) creates a sense of lightness through the use of the unique pastel blue color palette. The soft shades of the upholstery are enhanced with some luxurious polished brass details, as you can see in the Kerr dining chair and Cary dining table, two unique products from Maquespacio's new collection for Essential Home.

#### **BAR**

Standing next to the terrazzo dining space, fully furnished with light blue upholstery elements, is the grand bar space that goes with this soft blue palette. Once again the natural terrazzo look from the counter flows to the floor and is complemented with the fun McCarey bar chair from one of the product sets designed by Masquespacio. Featuring a fun and creative sense of style as its inspiration (Thomas Leo McCarey), this unique bar chair piece is upholstered in a smooth velvet fabric that is combined with some bright brass details in its structure.