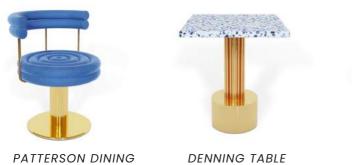

## **RESTAURANT**

To achieve this unique color contrast, Ana and Christophe, play with Essential Home's customization skills and presented the dining room products from the Hollywood Glamour collection, in different colors. For example, this unique set shows the potential that the unique Patterson dining chair has in different colors and textures.

#### **RESTAURANT**

While the terracotta area gives some richness to the dining area of this trendy restaurant design, the terrazzo side (on the hand) creates a sense of lightness through the use of the unique pastel blue color palette. The soft shades of the upholstery are enhanced with some luxurious polished brass details, as you can see in the Kerr dining chair and Cary dining table, two unique products from Maquespacio's new collection for Essential Home.