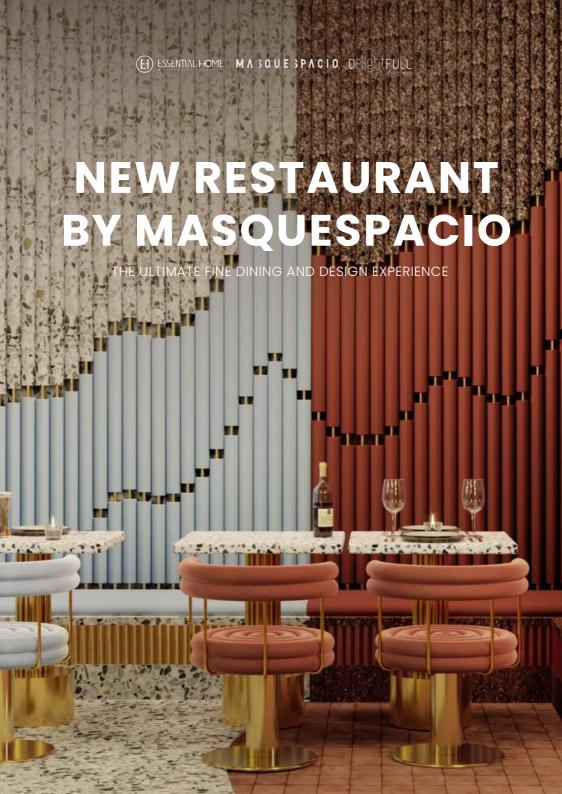

# HOLLYWOOD GLAMOUR STYLE

#### FOR A UNIQUE RESTAURANT

With the new capsule collection designed by Masquespacio for Essential Home, our Mid-Century Studio created a unique restaurant virtual experience to elevate your inspiration.

Our main goal with this restaurant tour is to give you the opportunity to see more product options, more materials, and scenarios with this new collection inspired by the iconic old "Hollywood Glamour".

## **RESTAURANT**

Welcoming cocktails are over and it's time to start the fine dining experience. The main dining room area is a showstopper since we can see two very different materials, terrazzo and terracotta, come together in one cohesive and flowy design.

#### **RESTAURANT**

While the terracotta area gives some richness to the dining area of this trendy restaurant design, the terrazzo side (on the hand) creates a sense of lightness through the use of the unique pastel blue color palette. The soft shades of the upholstery are enhanced with some luxurious polished brass details, as you can see in the Kerr dining chair and Cary dining table, two unique products from Maquespacio's new collection for Essential Home.