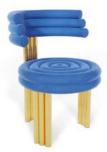

## **ENTRY LOUNGE**

Featuring unique custom design products from the new Hollywood Glamour collection, such as the Kerr dining chair, Nesbit armchair, the Fawcett wall lamp, and the Zsa Zsa bar chair, the interior design brings to life in perfect harmony the three product sets designed by Ana and Christophe for Essential Home. While you are waiting for your table to be prepared, enjoy a welcoming drink in the beautiful entry lounge of this nature-inspired restaurant by Masquespacio.

## **MINI BAR**

The stand out of the entry lounge area is the beautiful terracotta-inspired bar space, where the raw natural textures of the counter go all the way to the floor and are complemented whit the fun burlesque vibe of the new Zsa Zsa bar chair from Essential Home«s new collection. Featuring some rich velvety upholstery and gold finish, this unique bar product is a reinterpretation of Zsa Zsa Gabor's sensuality and fun personality. The "cherry on top the cake" is the fringes in the bar chair's back fringes that bring to the interior design the fun side of the burlesque concept of the "Moulin Rouge".