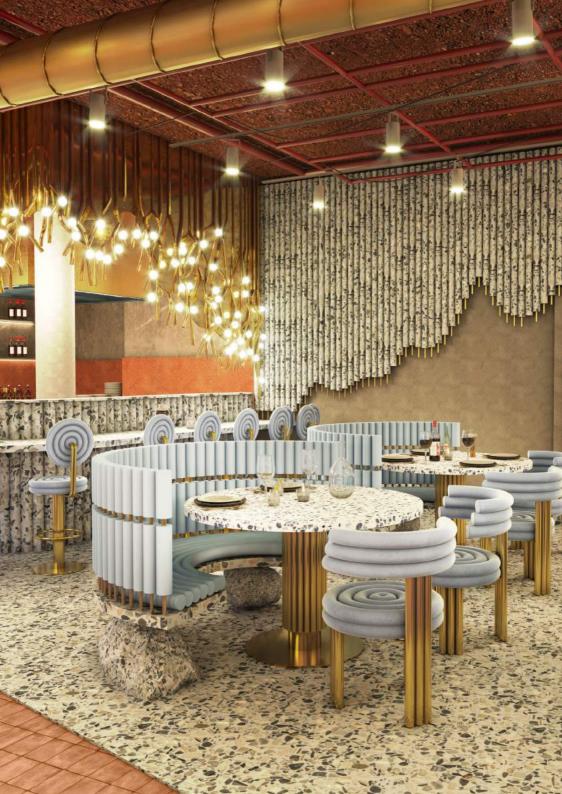

## **RESTAURANT**

Welcoming cocktails are over and it's time to start the fine dining experience. The main dining room area is a showstopper since we can see two very different materials, terrazzo and terracotta, come together in one cohesive and flowy design.

## **RESTAURANT**

To achieve this unique color contrast, Ana and Christophe, play with Essential Home's customization skills and presented the dining room products from the Hollywood Glamour collection, in different colors. For example, this unique set shows the potential that the unique Patterson dining chair has in different colors and textures.

#### **RESTAURANT**

While the terracotta area gives some richness to the dining area of this trendy restaurant design, the terrazzo side (on the hand) creates a sense of lightness through the use of the unique pastel blue color palette. The soft shades of the upholstery are enhanced with some luxurious polished brass details, as you can see in the Kerr dining chair and Cary dining table, two unique products from Maquespacio's new collection for Essential Home.