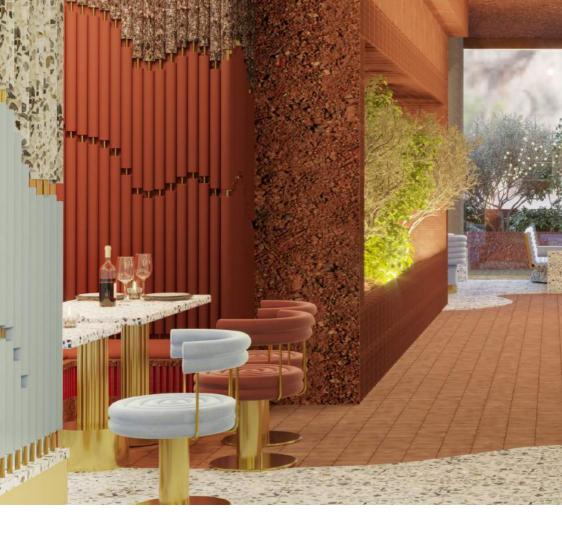

## **RESTAURANT**

Welcoming cocktails are over and it's time to start the fine dining experience. The main dining room area is a showstopper since we can see two very different materials, terrazzo and terracotta, come together in one cohesive and flowy design.

## **RESTAURANT**

To achieve this unique color contrast, Ana and Christophe, play with Essential Home's customization skills and presented the dining room products from the Hollywood Glamour collection, in different colors. For example, this unique set shows the potential that the unique Patterson dining chair has in different colors and textures.

#### **RESTAURANT**

While the terracotta area gives some richness to the dining area of this trendy restaurant design, the terrazzo side (on the hand) creates a sense of lightness through the use of the unique pastel blue color palette. The soft shades of the upholstery are enhanced with some luxurious polished brass details, as you can see in the Kerr dining chair and Cary dining table, two unique products from Maquespacio's new collection for Essential Home.