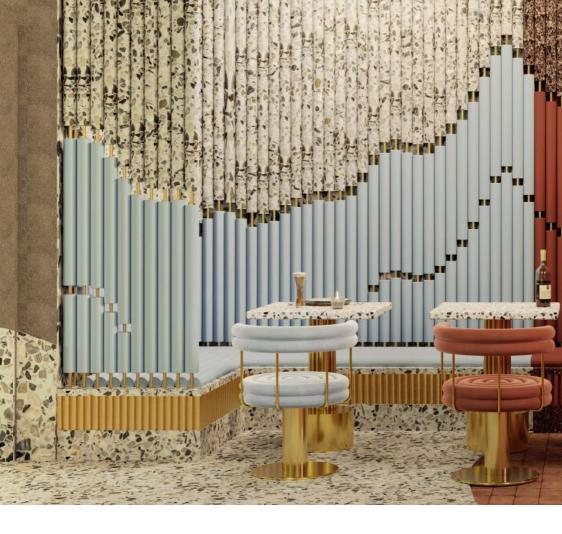

## **RESTAURANT**

Welcoming cocktails are over and it's time to start the fine dining experience. The main dining room area is a showstopper since we can see two very different materials, terrazzo and terracotta, come together in one cohesive and flowy design.

#### **RESTAURANT**

While the terracotta area gives some richness to the dining area of this trendy restaurant design, the terrazzo side (on the hand) creates a sense of lightness through the use of the unique pastel blue color palette. The soft shades of the upholstery are enhanced with some luxurious polished brass details, as you can see in the Kerr dining chair and Cary dining table, two unique products from Maquespacio's new collection for Essential Home.