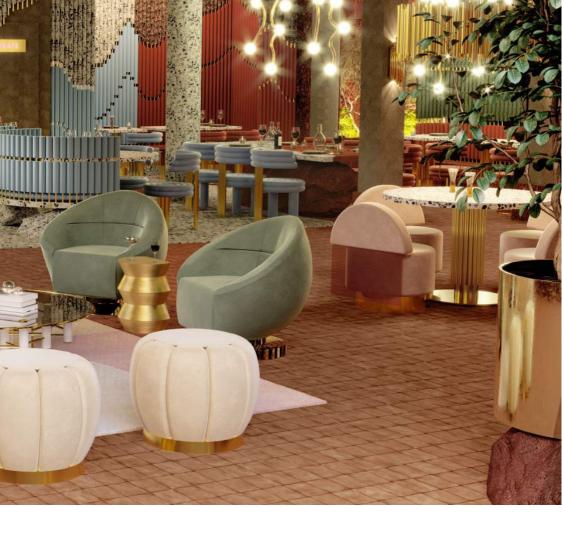

## LOUNGE

One special feature of this nature-inspired restaurant design is the modern lounge area right next to the main terrazzo bar space. Here Ana and Christophe wanted to give you space where the customer can relax and enjoy a drink after the fine dining experience. This unique space is all about the popular neutral tones coming together to life with some rich golden details, such as the Brubeck wall lamps or the geometrical Ernest side table by Studiopepe. The perfect space to end the ultimate fine dining experience in a one-of-a-kind restaurant designed by Masquespacio.

LOREN ARMCHAIR BEVERLY SIDE TABLE KONSTANTIN CENTER

MANSFIELD ARMCHAIR ERNEST SIDE TABLE

FLORENCE STOOL

CLAUDIA RUG