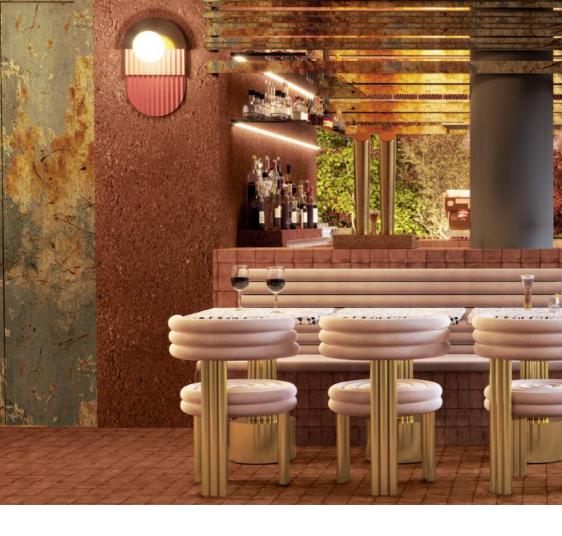

## **MINI BAR**

The stand out of the entry lounge area is the beautiful terracotta-inspired bar space, where the raw natural textures of the counter go all the way to the floor and are complemented whit the fun burlesque vibe of the new Zsa Zsa bar chair from Essential Home«s new collection. Featuring some rich velvety upholstery and gold finish, this unique bar product is a reinterpretation of Zsa Zsa Gabor's sensuality and fun personality. The "cherry on top the cake" is the fringes in the bar chair's back fringes that bring to the interior design the fun side of the burlesque concept of the "Moulin Rouge".