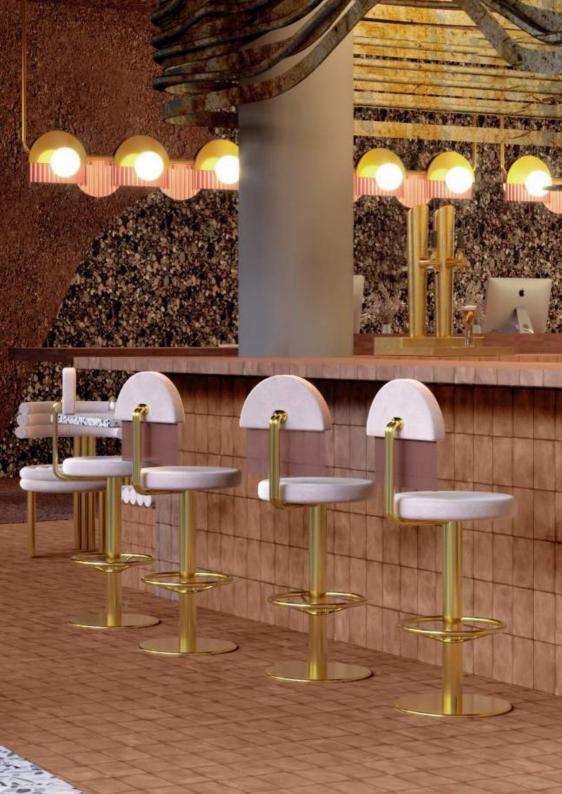

## **MINI BAR**

The stand out of the entry lounge area is the beautiful terracotta-inspired bar space, where the raw natural textures of the counter go all the way to the floor and are complemented whit the fun burlesque vibe of the new Zsa Zsa bar chair from Essential Home«s new collection. Featuring some rich velvety upholstery and gold finish, this unique bar product is a reinterpretation of Zsa Zsa Gabor's sensuality and fun personality. The "cherry on top the cake" is the fringes in the bar chair's back fringes that bring to the interior design the fun side of the burlesque concept of the "Moulin Rouge".