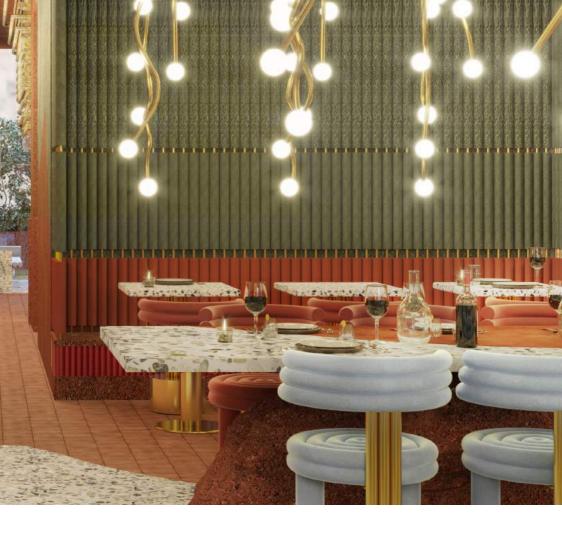

## **RESTAURANT**

Welcoming cocktails are over and it's time to start the fine dining experience. The main dining room area is a showstopper since we can see two very different materials, terrazzo and terracotta, come together in one cohesive and flowy design.

#### **RESTAURANT**

While the terracotta area gives some richness to the dining area of this trendy restaurant design, the terrazzo side (on the hand) creates a sense of lightness through the use of the unique pastel blue color palette. The soft shades of the upholstery are enhanced with some luxurious polished brass details, as you can see in the Kerr dining chair and Cary dining table, two unique products from Maquespacio's new collection for Essential Home.