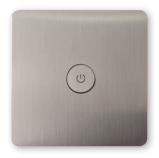

# MIMOO SWITCH ON / OFF

Foursteel presents a new device to control the towel warmer or radiator. Totally stainless steel, the minimalist concept fits with all electrical foursteel heating products.

# MIMOO SWITCH ON / OFF

(subject to confirmation)

POLISHED GOLD

BRUSHED

POLISHED

BRUSHED COPPER

POLISHED COPPER

TEXTURED BLACK