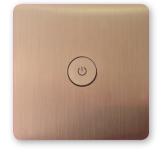

# MIMOO SWITCH ON / OFF

Foursteel presents a new device to control the towel warmer or radiator. Totally stainless steel, the minimalist concept fits with all electrical foursteel heating products.

# MIMOO SWITCH ON / OFF

(subject to confirmation)

POLISHED GOLD

BRUSHED

POLISHED

BRUSHED COPPER

POLISHED COPPER

TEXTURED BLACK