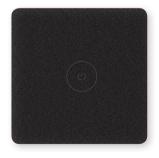

# MIMOO SWITCH ON / OFF

Foursteel presents a new device to control the towel warmer or radiator. Totally stainless steel, the minimalist concept fits with all electrical foursteel heating products.

# MIMOO SWITCH ON / OFF

(subject to confirmation)

POLISHED GOLD

BRUSHED

POLISHED

BRUSHED COPPER

POLISHED COPPER

TEXTURED BLACK