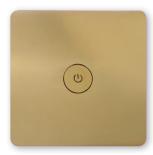

# MIMOO SWITCH ON / OFF

Foursteel presents a new device to control the towel warmer or radiator. Totally stainless steel, the minimalist concept fits with all electrical foursteel heating products.

# MIMOO SWITCH ON / OFF

(subject to confirmation)

POLISHED GOLD

BRUSHED

POLISHED

BRUSHED COPPER

POLISHED COPPER

TEXTURED BLACK