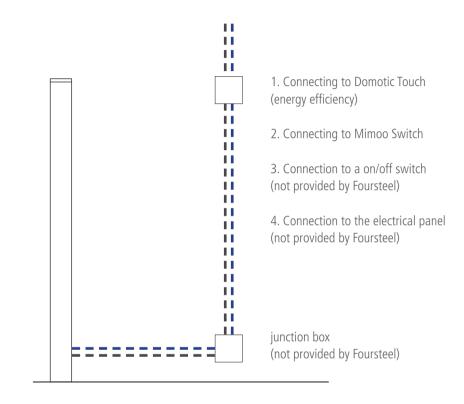

#### ACCESSORIES

SWITCH

DOMOTIC TOUCH

\* Maximum dimensions must not exceed 1050x1050mm

# MIMOO SWITCH ON / OFF

Foursteel presents a new device to control the towel warmer or radiator. Totally stainless steel, the minimalist concept fits with all electrical foursteel heating products.