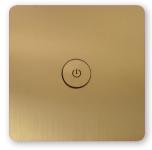

# MIMOO SWITCH ON / OFF

Foursteel presents a new device to control the towel warmer or radiator. Totally stainless steel, the minimalist concept fits with all electrical foursteel heating products.

# MIMOO SWITCH ON / OFF

(subject to confirmation)

POLISHED GOLD

BRUSHED

POLISHED

BRUSHED COPPER

POLISHED COPPER

TEXTURED BLACK