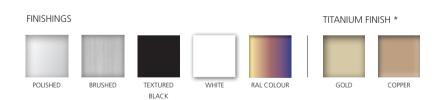

#### ACCESSORIES

SWITCH

DOMOTIC TOUCH

\* Maximum dimensions must not exceed 1050x1050mm

# MIMOO SWITCH ON / OFF

(subject to confirmation)

POLISHED GOLD

BRUSHED

POLISHED

BRUSHED COPPER

POLISHED COPPER

TEXTURED BLACK

WHITE