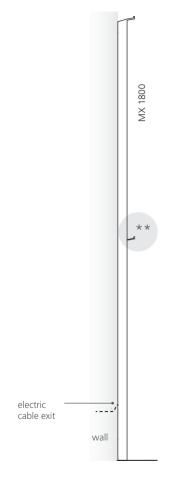

### MINIMAL X

Electric towel warmer

<sup>\*\*</sup> the second support is only implemented in the model MX1800

| model       |      |   | MX 900 | MX 1200 | MX 1400 | MX 1800 |
|-------------|------|---|--------|---------|---------|---------|
| height      | (mm) | а | 900    | 1200    | 1400    | 1800    |
| total width | (mm) | b | 50     | 50      | 50      | 50      |
| depth       | (mm) | C | 50     | 50      | 50      | 50      |
| capacity    | ( )  |   | 0,6    | 0,8     | 1,0     | 1,3     |
| electric    | (VV) |   | 100    | 150     | 150     | 200     |