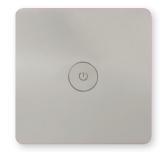

# MIMOO SWITCH ON / OFF

Foursteel presents a new device to control the towel warmer or radiator. Totally stainless steel, the minimalist concept fits with all electrical foursteel heating products.

# MIMOO SWITCH ON / OFF

(subject to confirmation)

POLISHED GOLD

BRUSHED

POLISHED

BRUSHED COPPER

POLISHED COPPER

TEXTURED BLACK

WHITE