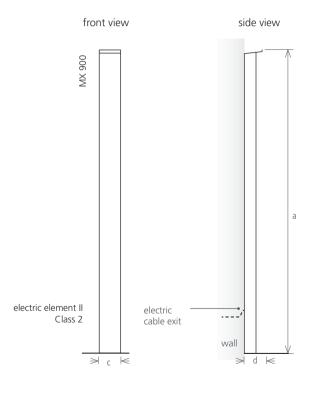

### MINIMAL X

Electric towel warmer

<sup>\*\*</sup> the second support is only implemented in the model MX1800

| model       |      |   | MX 900 | MX 1200 | MX 1400 | MX 1800 |
|-------------|------|---|--------|---------|---------|---------|
| height      | (mm) | а | 900    | 1200    | 1400    | 1800    |
| total width | (mm) | b | 50     | 50      | 50      | 50      |
| depth       | (mm) | C | 50     | 50      | 50      | 50      |
| capacity    | ( )  |   | 0,6    | 0,8     | 1,0     | 1,3     |
| electric    | (VV) |   | 100    | 150     | 150     | 200     |