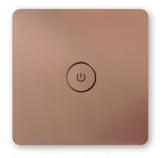

# MIMOO SWITCH ON / OFF

Foursteel presents a new device to control the towel warmer or radiator. Totally stainless steel, the minimalist concept fits with all electrical foursteel heating products.

# MIMOO SWITCH ON / OFF

(subject to confirmation)

POLISHED GOLD

BRUSHED

POLISHED

BRUSHED COPPER

POLISHED COPPER

TEXTURED BLACK