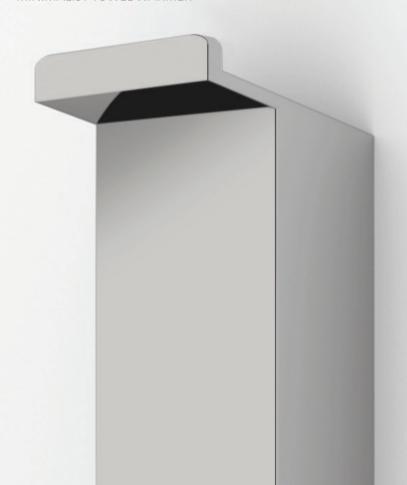

### MINIMAL X

Electric towel warmer

<sup>\*\*</sup> the second support is only implemented in the model MX1800

| model       |      |   | MX 900 | MX 1200 | MX 1400 | MX 1800 |
|-------------|------|---|--------|---------|---------|---------|
| height      | (mm) | а | 900    | 1200    | 1400    | 1800    |
| total width | (mm) | b | 50     | 50      | 50      | 50      |
| depth       | (mm) | C | 50     | 50      | 50      | 50      |
| capacity    | ( )  |   | 0,6    | 0,8     | 1,0     | 1,3     |
| electric    | (VV) |   | 100    | 150     | 150     | 200     |

#### MINIMAL X

Electric towel warmer

MATERIAL stainless steel