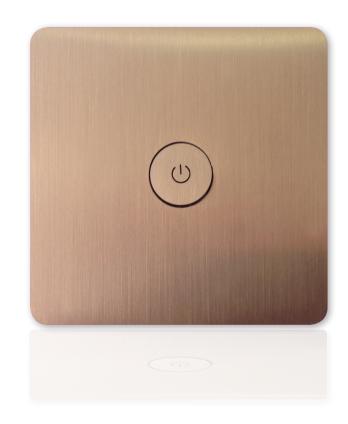

# MIMOO SWITCH ON / OFF

Foursteel presents a new device to control the towel warmer or radiator. Totally stainless steel, the minimalist concept fits with all electrical foursteel heating products.

# MIMOO SWITCH ON / OFF

(subject to confirmation)

POLISHED GOLD

BRUSHED

POLISHED

BRUSHED COPPER

POLISHED COPPER

TEXTURED BLACK