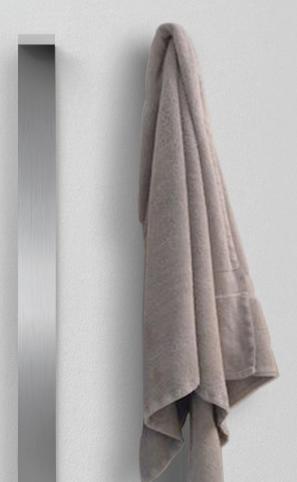

### MINIMAL X

Electric towel warmer

<sup>\*\*</sup> the second support is only implemented in the model MX1800

| model       |      |   | MX 900 | MX 1200 | MX 1400 | MX 1800 |
|-------------|------|---|--------|---------|---------|---------|
| height      | (mm) | а | 900    | 1200    | 1400    | 1800    |
| total width | (mm) | b | 50     | 50      | 50      | 50      |
| depth       | (mm) | C | 50     | 50      | 50      | 50      |
| capacity    | ( )  |   | 0,6    | 0,8     | 1,0     | 1,3     |
| electric    | (VV) |   | 100    | 150     | 150     | 200     |

#### MINIMAL X

Electric towel warmer

MATERIAL stainless steel