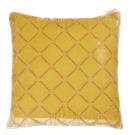

DAISY CUSHION £ 115

Velvet | Mustard 45cm x 45cm, includes feather pad

DAISY CUSHION £115

 $\label{eq:Velvet} Velvet \mid S and \\$   $45cm \times 45cm, includes feather pad$ 

DAISY CUSHION £105

Linen | Dark Orange 45cm x 45 cm, includes feather pad

DAISY CUSHION £105

Linen | Mustard 45cm x 45cm, includes feather pad

TONKIN CUSHION £115

 $Velvet \ | \ Mustard$   $45cm \ x \ 45cm, includes feather pad$ 

TONKIN CUSHION £115

Velvet | Royal Blue 45cm x 45cm, includes feather pad