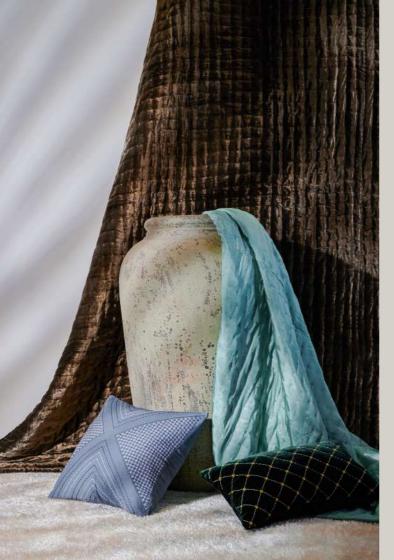

ROSA QUILT £455

Silk/ Porcelain 240cm x 260cm

GREY QUILT £365

Silk x Linen / Cloud Grey x Grey 140cm x 200cm

# THE QUILT

SILK QUILT | £455 100% Silk Rose Water x Pale Pink 240cm x 260cm

MINT QUILT | £335 100% Silk Mint floral x Mint 140cm x 200cm

SILK LINEN QUILT | £495 50% Silk | 50% Linen Rust Silk x Khaki Linen 240cm x 260cm

GREY QUILT | £365 100% Silk Cloud Grey Silk x Linen Grey 140cm x 200cm

VELVET QUILT | £365 50% Velvet | 50% Silk Moss Velvet x Moss Silk 140cm x 200cm

VELVET QUILT | £595 50% Velvet | 50% Silk Rosewood Velvet x Silver Silk 200cm x 220cm

VEIVET QUILT | £ 635 50% Velvet | 50% Silk Jade Garden Velvet x Teal Silk 240cm x 260cm

ROSA QUILT | £455 100% Silk Porcelain 240cm x 260cm