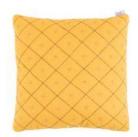

DAISY CUSHION £ 115

Velvet | Mustard 45cm x 45cm, includes feather pad

DAISY CUSHION £115

 $\label{eq:Velvet} Velvet \mid S and \\$   $45cm \times 45cm, includes feather pad$ 

DAISY CUSHION £105

Linen | Dark Orange 45cm x 45 cm, includes feather pad

DAISY CUSHION £105

Linen | Mustard 45cm x 45cm, includes feather pad

TONKIN CUSHION £115

 $Velvet \ | \ Mustard$   $45cm \ x \ 45cm, includes feather pad$ 

TONKIN CUSHION £115

Velvet | Royal Blue 45cm x 45cm, includes feather pad