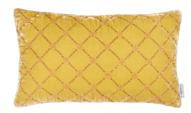

DAISY CUSHION £105

Linen | Mustard 45cm x 45cm, includes feather pad

TONKIN CUSHION £115

 $Velvet \ | \ Mustard$   $45cm \ x \ 45cm, includes feather pad$ 

TONKIN CUSHION £115

Velvet | Royal Blue 45cm x 45cm, includes feather pad