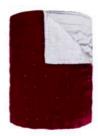

ROSA QUILT £455

Silk/ Porcelain 240cm x 260cm

GREY QUILT £365

Silk x Linen / Cloud Grey x Grey 140cm x 200cm

# THE QUILT

SILK QUILT | £455 100% Silk Rose Water x Pale Pink 240cm x 260cm

MINT QUILT | £335 100% Silk Mint floral x Mint 140cm x 200cm

SILK LINEN QUILT | £495 50% Silk | 50% Linen Rust Silk x Khaki Linen 240cm x 260cm

GREY QUILT | £365 100% Silk Cloud Grey Silk x Linen Grey 140cm x 200cm

VELVET QUILT | £365 50% Velvet | 50% Silk Moss Velvet x Moss Silk 140cm x 200cm

VELVET QUILT | £595 50% Velvet | 50% Silk Rosewood Velvet x Silver Silk 200cm x 220cm

VEIVET QUILT | £ 635 50% Velvet | 50% Silk Jade Garden Velvet x Teal Silk 240cm x 260cm

ROSA QUILT | £455 100% Silk Porcelain 240cm x 260cm