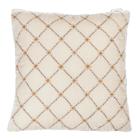

DAISY CUSHION £105

Linen | Mustard 45cm x 45cm, includes feather pad

TONKIN CUSHION £115

 $Velvet \ | \ Mustard$   $45cm \ x \ 45cm, includes feather pad$ 

TONKIN CUSHION £115

Velvet | Royal Blue 45cm x 45cm, includes feather pad

#### TONKIN CUSHION £115

Velvet | Cool Grey 45cm x 45cm, includes feather pad