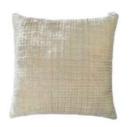

DAISY CUSHION £ 115

Velvet | Mustard 45cm x 45cm, includes feather pad

DAISY CUSHION £115

 $\label{eq:Velvet} Velvet \mid S and \\$   $45cm \times 45cm, includes feather pad$ 

DAISY CUSHION £105

Linen | Dark Orange 45cm x 45 cm, includes feather pad