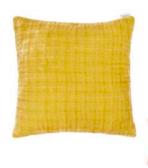

# THE HOLIDAY COLLECTION

DAISY CUSHION £95

Velvet |Rosewood 30cm x 50cm, includes feather pad

DAISY CUSHION £95

 $Velvet \mid Forest \\$  30cm x 50cm, includes feather pad

DAISY CUSHION £95

Velvet| Mustard 30cm x 50cm, includes feather pad

DAISY CUSHION £ 115

Velvet | Mustard 45cm x 45cm, includes feather pad

DAISY CUSHION £115

 $\label{eq:Velvet} Velvet \mid S and \\$   $45cm \times 45cm, includes feather pad$ 

DAISY CUSHION £105

Linen | Dark Orange 45cm x 45 cm, includes feather pad

DAISY CUSHION £105

Linen | Mustard 45cm x 45cm, includes feather pad

TONKIN CUSHION £115

 $Velvet \ | \ Mustard$   $45cm \ x \ 45cm, includes feather pad$ 

TONKIN CUSHION £115

Velvet | Royal Blue 45cm x 45cm, includes feather pad