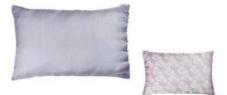

# **SILK PILLOWCASES**

QUEEN 50x76cm | £60 KING 50x90cm | £75 100% Silk | Rust

QUEEN 50x76cm | £60 KING 50x90cm | £75 100% Silk | Cloud Grey

QUEEN 50x76cm | £60 KING 50x90cm | £75 100% Silk | Rose Water

QUEEN 50x76cm | £60 KING 50x90cm | £75 100% Silk | Macaroon

**QUEEN 50x76cm | £60 KING 50x90cm | £75**100% Silk | Night Blue

<sup>\*</sup>Available in Buttons, Zip or Envelope closing. King size pillowcases pre-order only.