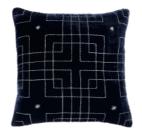

DAISY CUSHION £105

Linen | Mustard 45cm x 45cm, includes feather pad

TONKIN CUSHION £115

 $Velvet \ | \ Mustard$   $45cm \ x \ 45cm, includes feather pad$ 

TONKIN CUSHION £115

Velvet | Royal Blue 45cm x 45cm, includes feather pad

#### TONKIN CUSHION £115

Velvet | Cool Grey 45cm x 45cm, includes feather pad