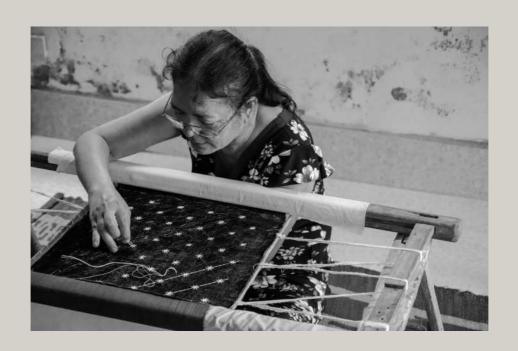

# **BESPOKE BEDDING**

Our hand quilted throw/bedspread are made in Vietnam. Each quilt is made entirely by hand in the finest Vietnamese fabrics by local artisans whose skills have been passed down for generations.

A selection of our quilts are available as a stock offering in some sizes and colour-ways. These are available for immediate delivery. All our quilt designs are available as part of our 'Made to Order' service.