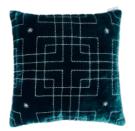

## TONKIN CUSHION £115

Velvet | Jade Garden 45cm x 45cm, includes feather pad

#### TONKIN CUSHION £115

Velvet | Cool Grey 45cm x 45cm, includes feather pad