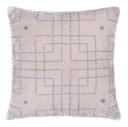

DAISY CUSHION £105

Linen | Mustard 45cm x 45cm, includes feather pad

TONKIN CUSHION £115

 $Velvet \ | \ Mustard$   $45cm \ x \ 45cm, includes feather pad$ 

TONKIN CUSHION £115

Velvet | Royal Blue 45cm x 45cm, includes feather pad

#### TONKIN CUSHION £115

Velvet | Cool Grey 45cm x 45cm, includes feather pad