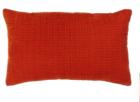

## DAISY CUSHION £85

 $\begin{array}{c} Linen \mid Dark \; Orange \\ \\ 30cm \; x \; 50cm, \; includes \; feather \; pad \end{array}$ 

DAISY CUSHION £115

Velvet | Scarlet 45cm x 45cm, includes feather pad