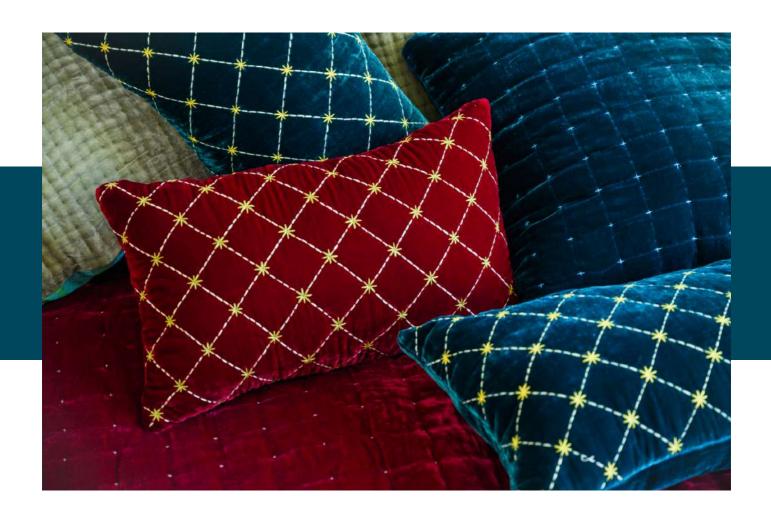

DAISY CUSHION £105

Linen | Mustard 45cm x 45cm, includes feather pad

TONKIN CUSHION £115

 $Velvet \ | \ Mustard$   $45cm \ x \ 45cm, includes feather pad$ 

TONKIN CUSHION £115

Velvet | Royal Blue 45cm x 45cm, includes feather pad

#### TONKIN CUSHION £115

Velvet | Cool Grey 45cm x 45cm, includes feather pad

TRIBAL CUSHION £95

Velvet | Midnight 30cm x 50cm, includes feather pad