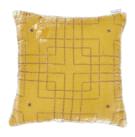

DAISY CUSHION £ 115

Velvet | Mustard 45cm x 45cm, includes feather pad

DAISY CUSHION £115

 $\label{eq:Velvet} Velvet \mid S and \\$   $45cm \times 45cm, includes feather pad$ 

DAISY CUSHION £105

Linen | Dark Orange 45cm x 45 cm, includes feather pad

DAISY CUSHION £105

Linen | Mustard 45cm x 45cm, includes feather pad

TONKIN CUSHION £115

 $Velvet \ | \ Mustard$   $45cm \ x \ 45cm, includes feather pad$ 

TONKIN CUSHION £115

Velvet | Royal Blue 45cm x 45cm, includes feather pad