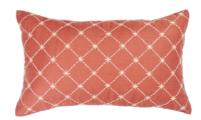

## DAISY CUSHION £85

 $\begin{array}{c} Linen \mid Dark \; Orange \\ \\ 30cm \; x \; 50cm, \; includes \; feather \; pad \end{array}$ 

DAISY CUSHION £115

Velvet | Scarlet 45cm x 45cm, includes feather pad