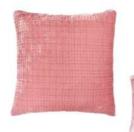

DAISY CUSHION £ 115

Velvet | Mustard 45cm x 45cm, includes feather pad

DAISY CUSHION £115

 $\label{eq:Velvet} Velvet \mid S and \\$   $45cm \times 45cm, includes feather pad$ 

DAISY CUSHION £105

Linen | Dark Orange 45cm x 45 cm, includes feather pad