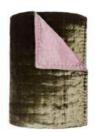

ROSA QUILT £455

Silk/ Porcelain 240cm x 260cm

GREY QUILT £365

Silk x Linen / Cloud Grey x Grey 140cm x 200cm

# THE QUILT

SILK QUILT | £455 100% Silk Rose Water x Pale Pink 240cm x 260cm

MINT QUILT | £335 100% Silk Mint floral x Mint 140cm x 200cm

SILK LINEN QUILT | £495 50% Silk | 50% Linen Rust Silk x Khaki Linen 240cm x 260cm

GREY QUILT | £365 100% Silk Cloud Grey Silk x Linen Grey 140cm x 200cm

VELVET QUILT | £365 50% Velvet | 50% Silk Moss Velvet x Moss Silk 140cm x 200cm

VELVET QUILT | £595 50% Velvet | 50% Silk Rosewood Velvet x Silver Silk 200cm x 220cm

VEIVET QUILT | £ 635 50% Velvet | 50% Silk Jade Garden Velvet x Teal Silk 240cm x 260cm

ROSA QUILT | £455 100% Silk Porcelain 240cm x 260cm