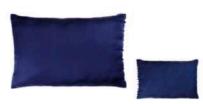

Garden x Teal 45cm x 45cm, includes feather pad



#### SAIGON CUSHION £89

Velvet x Silk | Scarlet x Rust 30cm x 50cm, includes feather pad









COCHINE CUSHION £115

Velvet | Sand 45cm x 45cm, includes feather pad



COCHINE CUSHION £105

 $\label{linen} Linen \,|\; Beige$  45cm~x~45cm, includes feather pad



COCHINE CUSHION £105

 $\label{eq:Linen} Linen | \ Blue$  45cm x 45cm, includes feather pad



CIRCLE CUSHION £115

 $\label{eq:Velvet} Velvet \mid Scarlet$   $\mbox{45cm x 45cm, includes feather pad}$ 



# **SILK PILLOWCASES**



QUEEN 50x76cm | £60 KING 50x90cm | £75 100% Silk | Rust



QUEEN 50x76cm | £60 KING 50x90cm | £75 100% Silk | Cloud Grey



QUEEN 50x76cm | £60 KING 50x90cm | £75 100% Silk | Rose Water



QUEEN 50x76cm | £60 KING 50x90cm | £75 100% Silk | Macaroon



**QUEEN 50x76cm | £60 KING 50x90cm | £75**100% Silk | Night Blue

<sup>\*</sup>Available in Buttons, Zip or Envelope closing. King size pillowcases pre-order only.





# THE WEDDING COLLECTION



ROSE EMBROIDERY
PILLOWCASES
£100 - Set of 2

Silk | White 50cm x 75cm, Zip closing



TONKIN CUSHION £115

Velvet | Cool Grey 45cm x 45cm, includes feather pad



SILK PILLOWCASES £ 75

Silk | Cloud Grey 50cm x 90cm, Buttons closing



ROSA QUILT £455

Silk/ Porcelain 240cm x 260cm



GREY QUILT £365

Silk x Linen / Cloud Grey x Grey 140cm x 200cm

# THE QUILT



SILK QUILT | £455 100% Silk Rose Water x Pale Pink 240cm x 260cm



MINT QUILT | £335 100% Silk Mint floral x Mint 140cm x 200cm



SILK LINEN QUILT | £495 50% Silk | 50% Linen Rust Silk x Khaki Linen 240cm x 260cm



GREY QUILT | £365