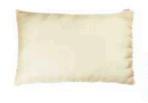

# **SILK PILLOWCASES**

QUEEN 50x76cm | £60 KING 50x90cm | £75 100% Silk | Rust

QUEEN 50x76cm | £60 KING 50x90cm | £75 100% Silk | Cloud Grey

QUEEN 50x76cm | £60 KING 50x90cm | £75 100% Silk | Rose Water

QUEEN 50x76cm | £60 KING 50x90cm | £75 100% Silk | Macaroon