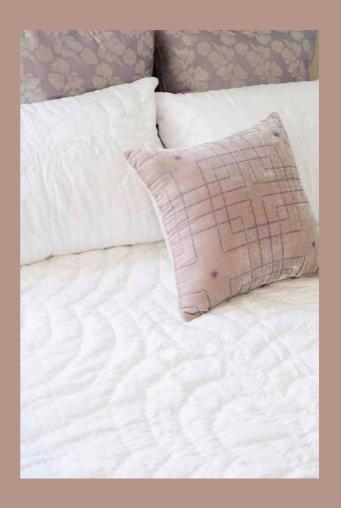

DAISY CUSHION £105

Linen | Mustard 45cm x 45cm, includes feather pad

TONKIN CUSHION £115

 $Velvet \ | \ Mustard$   $45cm \ x \ 45cm, includes feather pad$ 

TONKIN CUSHION £115

Velvet | Royal Blue 45cm x 45cm, includes feather pad

#### TONKIN CUSHION £115

Velvet | Cool Grey 45cm x 45cm, includes feather pad