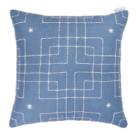

#### TONKIN CUSHION £105

Linen | Blue

45cm x 45cm, includes feather pad

TRIBAL CUSHION £95

Velvet | Fuchsia 30cm x 50cm, includes feather pad

TRIBAL CUSHION £95

 $\label{eq:Velvet} Velvet \mid Cloud pink \\$   $30cm \ x \ 50cm, includes feather pad$ 