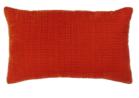

## DAISY CUSHION £85

 $\begin{array}{c} Linen \mid Dark \; Orange \\ \\ 30cm \; x \; 50cm, \; includes \; feather \; pad \end{array}$ 

DAISY CUSHION £115

Velvet | Scarlet 45cm x 45cm, includes feather pad