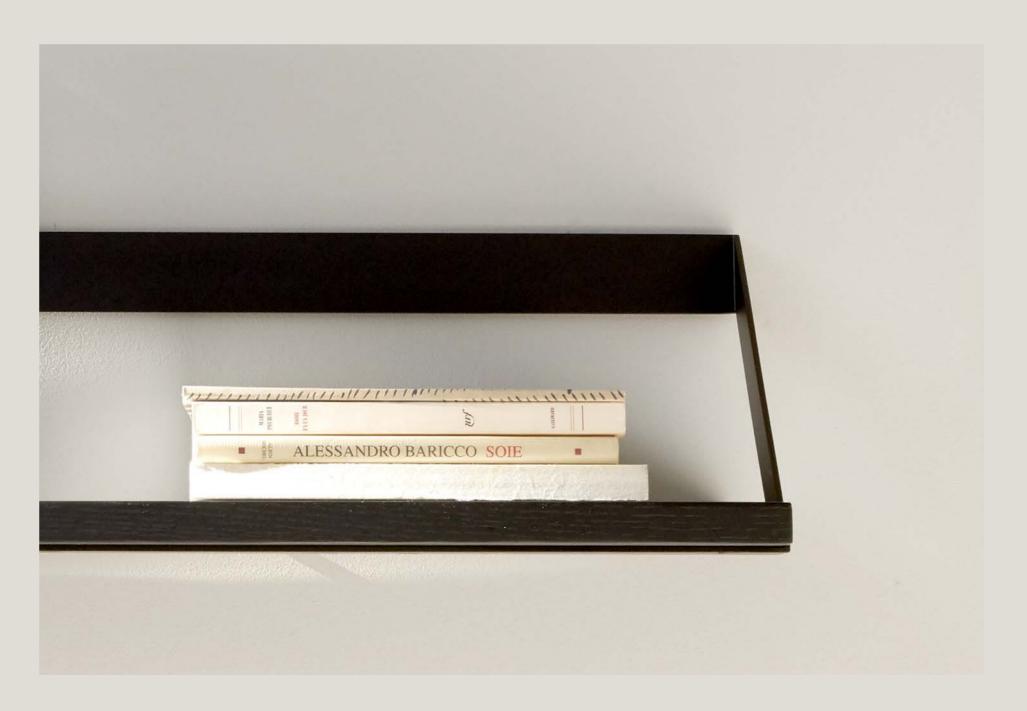

#### OAK BLACK WALL SHELF 3 sizes

This elegant wall shelf, crafted from European Oak, is the perfect solution for extra shelving needs. Now available in black varnished Oak, it will make your beloved objects stand out.

The Ethnicraft shelves are compatible in many different interiors due to their accessible look. They are perfect for displaying the items you love.

## OAK BLACK WALL SHELF 3 sizes

This elegant wall shelf, crafted from European Oak, is the perfect solution for extra shelving needs. Featuring simple, clean lines, they can be aligned or stacked on the wall in your preferred combinations. Comes with a flush-mounted stainless steel keyhole bracket for easy installation.