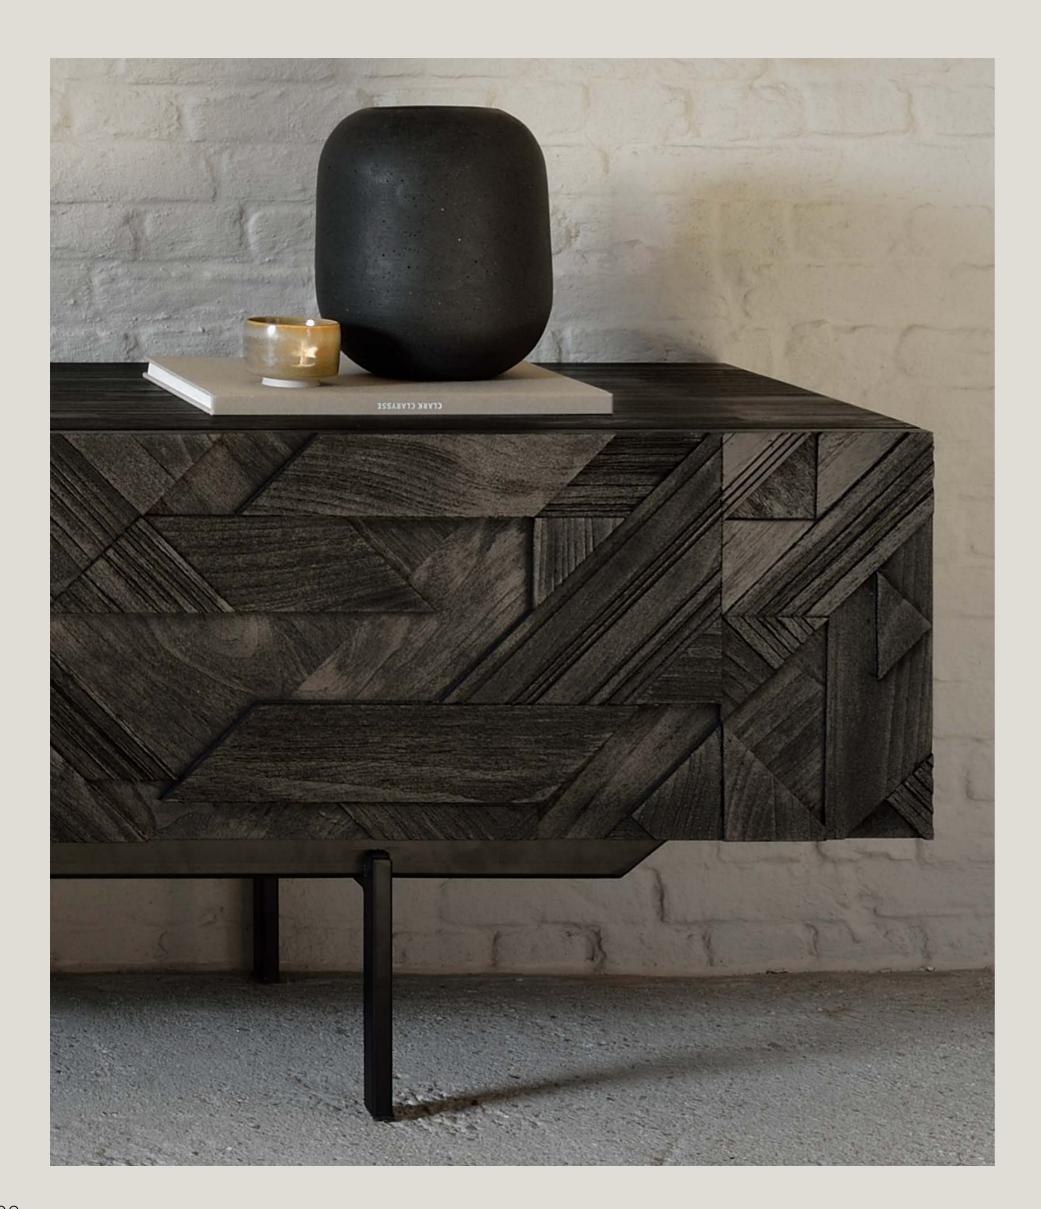

## Storage

Designed with both function and character in mind, our sideboard and cupboards offer plenty of storage space and add elegance to any room. With our range of cleverly designed storage options, we make sure practicality and aesthetics come together, for you to keep your home clean and tidy.

#### TEAK GRAPHIC TV CUPBOARD 2 sizes

"The Graphic range was developed in a quest to add movement to surfaces. I went back to memories of things I like, such as the angular shapes of mountains."

- Designer Alain van Havre

### TEAK GRAPHIC TV CUPBOARD 1 flip-down door - 1 drawer

In his quest to add movement to the surface, our designer Alain van Havre started layering and combining triangular shapes. Before he knew it, he had created an interesting composition out of teak. We ended up brushing the surface to highlight the grain and further emphasize the feeling of motion. Originally used for our popular Graphic sideboard, the pattern now translates perfectly to a new TV cupboard.

# TEAK GRAPHIC TV CUPBOARD 1 flip-down door - 2 drawers

In his quest to add movement to the surface, our designer Alain van Havre started layering and combining triangular shapes. Before he knew it, he had created an interesting composition out of teak. We ended up brushing the surface to highlight the grain and further emphasize the feeling of motion. Originally used for our popular Graphic sideboard, the pattern now translates perfectly to a new TV cupboard.