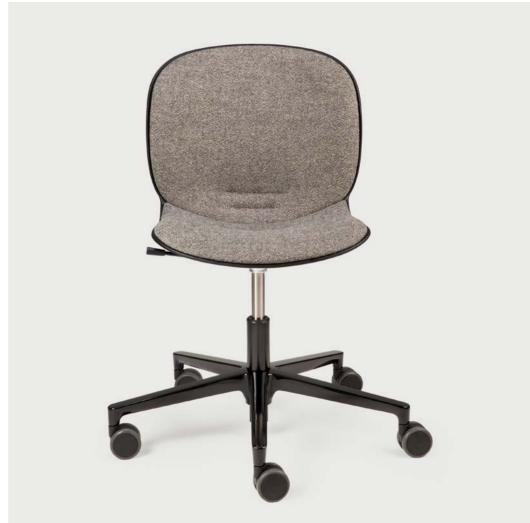

## Office

It might be work, but it does not have to feel like it. Create an inspiring work environment and design your office exactly as you want it to be, without sacrificing style or comfort.

RBM NOOR OFFICE CHAIR 2 colors - with and without armrest

## RBM NOOR OFFICE CHAIR with and without armrest

To provide the best setting for your office, Ethnicraft distributes the RBM Noor office chair from Flokk. The RBM Noor with foot star is the ideal chair for people who work in a fast and creative environment and want more mobility. With adjustable seat height and upholstered seat and back, it fits perfectly in public office environments, meeting rooms, or just at home. This product is designed according to circular design principles.