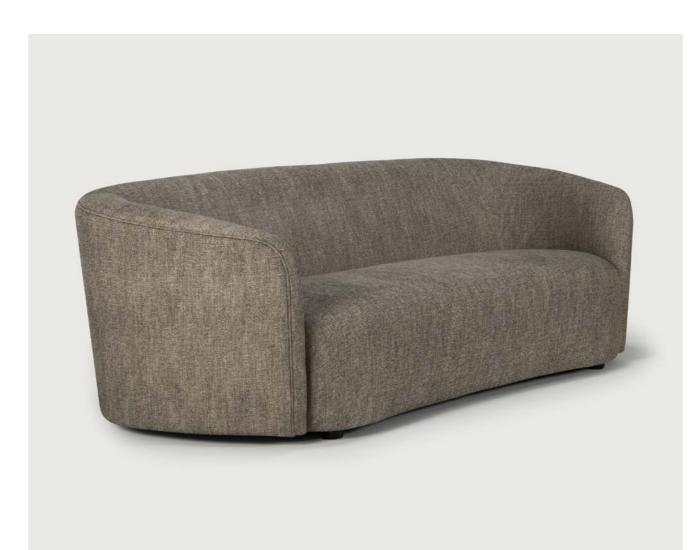

ELLIPSE SOFA 3 seater - ash

ELLIPSE SOFA 3 seater - oatmeal

"The idea was to come up with a mono-volume sofa with an elegant look, given by his curved flaring shape and smooth curved backrest."

- Designer Jacques Deneef

#### ELLIPSE SOFA 3 seater - ash

When drawing the Ellipse sofa, designer Jacques
Deneef thought of an elegant piece with a generous
seating. The natural fabric is woven exclusively
for Ethnicraft in Belgium. Its coating repels stains,
preventing small accidents of life. Available in
"oatmeal" or "ash", these sophisticated yet simple
colours will perfectly fit an urban apartment as well as
a country house. To complete the look, mix it with our
cushion and throw collection.