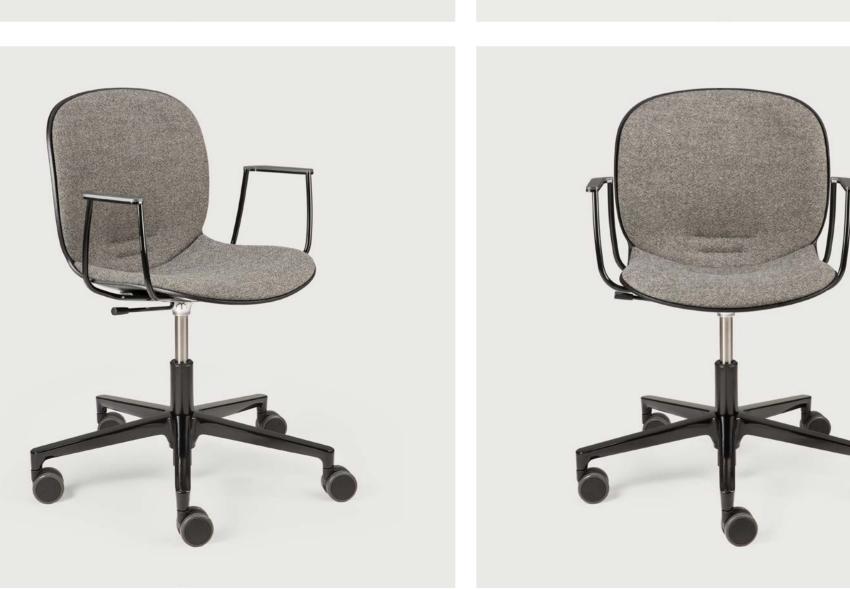

## Office

It might be work, but it does not have to feel like it. Create an inspiring work environment and design your office exactly as you want it to be, without sacrificing style or comfort.

RBM NOOR OFFICE CHAIR 2 colors - with and without armrest

## RBM NOOR OFFICE CHAIR with and without armrest

To provide the best setting for your office, Ethnicraft distributes the RBM Noor office chair from Flokk. The RBM Noor with foot star is the ideal chair for people who work in a fast and creative environment and want more mobility. With adjustable seat height and upholstered seat and back, it fits perfectly in public office environments, meeting rooms, or just at home. This product is designed according to circular design principles.