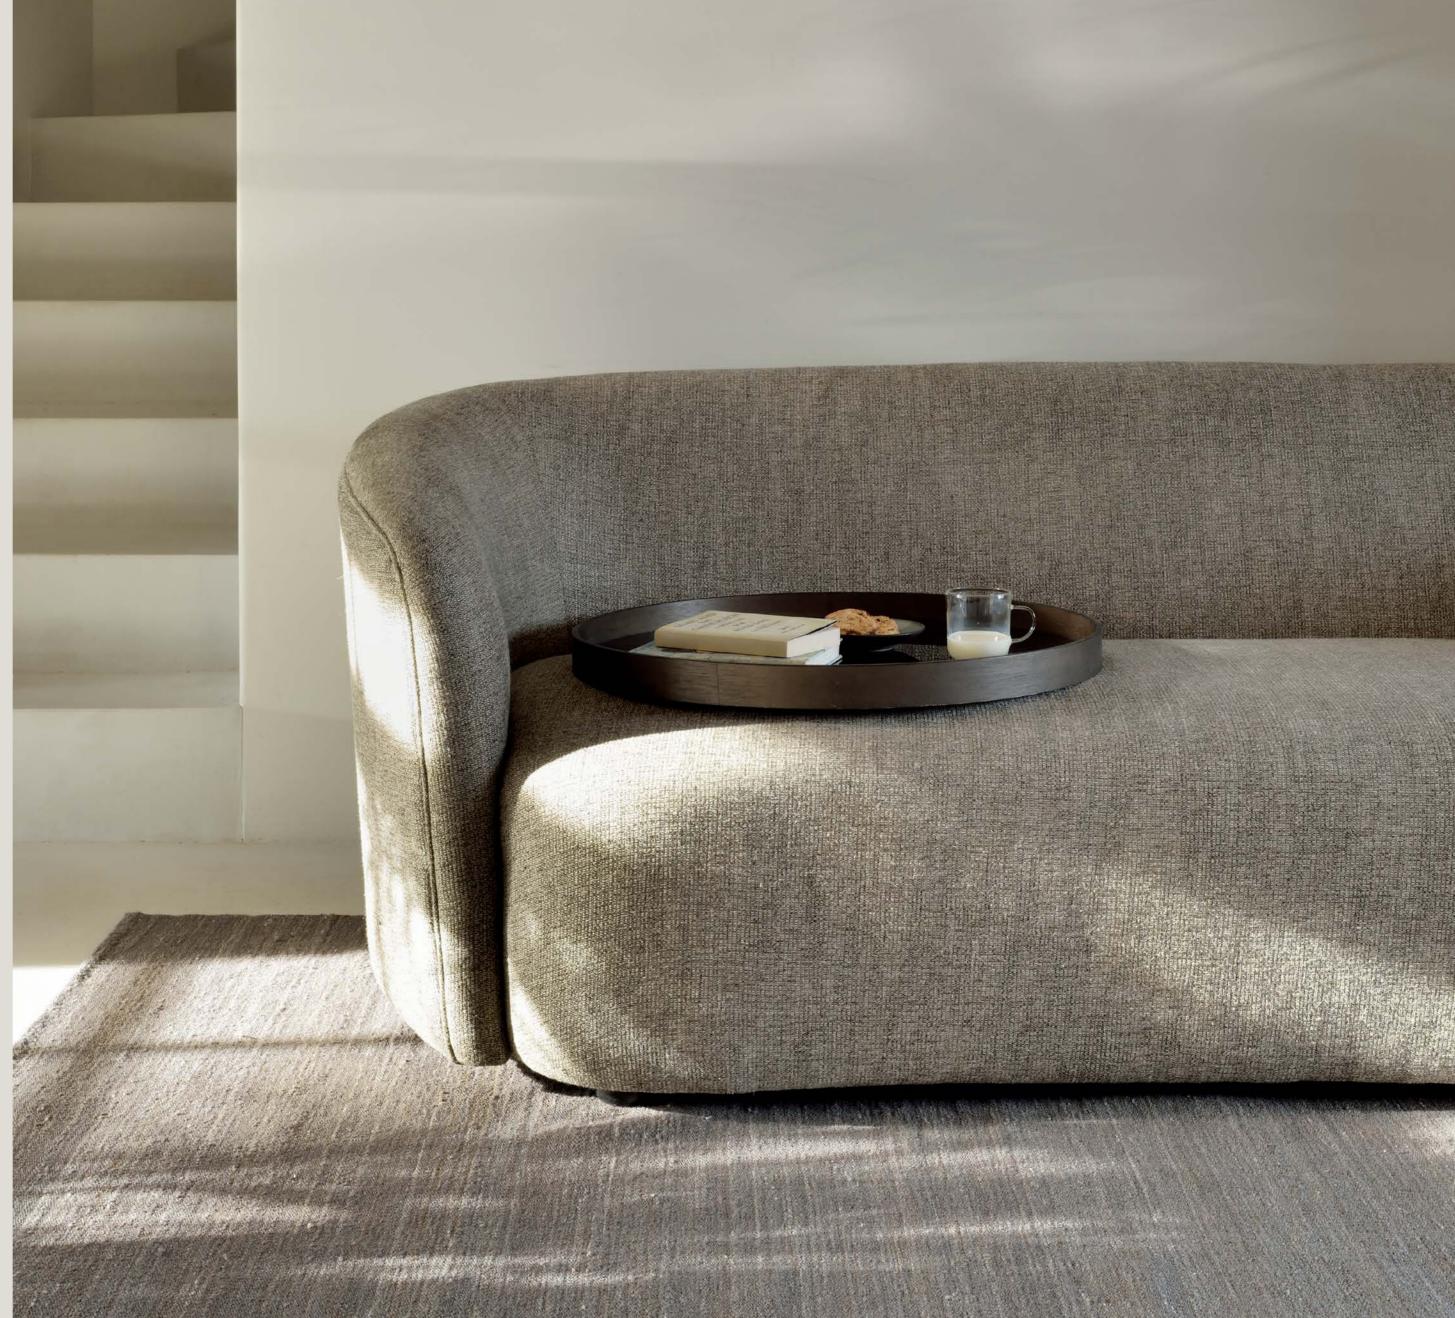

ELLIPSE SOFA 3 seater - ash

ELLIPSE SOFA 3 seater - oatmeal

"The idea was to come up with a mono-volume sofa with an elegant look, given by his curved flaring shape and smooth curved backrest."

- Designer Jacques Deneef

#### ELLIPSE SOFA 3 seater - ash

When drawing the Ellipse sofa, designer Jacques
Deneef thought of an elegant piece with a generous
seating. The natural fabric is woven exclusively
for Ethnicraft in Belgium. Its coating repels stains,
preventing small accidents of life. Available in
"oatmeal" or "ash", these sophisticated yet simple
colours will perfectly fit an urban apartment as well as
a country house. To complete the look, mix it with our
cushion and throw collection.