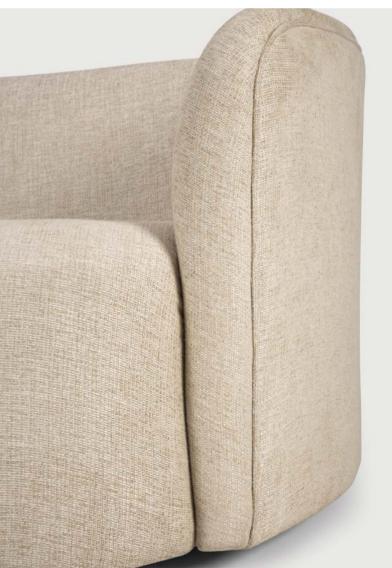

ELLIPSE SOFA 3 seater - ash

ELLIPSE SOFA 3 seater - oatmeal

"The idea was to come up with a mono-volume sofa with an elegant look, given by his curved flaring shape and smooth curved backrest."

- Designer Jacques Deneef

#### ELLIPSE SOFA 3 seater - ash

When drawing the Ellipse sofa, designer Jacques
Deneef thought of an elegant piece with a generous
seating. The natural fabric is woven exclusively
for Ethnicraft in Belgium. Its coating repels stains,
preventing small accidents of life. Available in
"oatmeal" or "ash", these sophisticated yet simple
colours will perfectly fit an urban apartment as well as
a country house. To complete the look, mix it with our
cushion and throw collection.

### ELLIPSE SOFA 3 seater - oatmeal

When drawing the Ellipse sofa, designer Jacques
Deneef thought of an elegant piece with a generous
seating. The natural fabric is woven exclusively
for Ethnicraft in Belgium. Its coating repels stains,
preventing small accidents of life. Available in
"oatmeal" or "ash", these sophisticated yet simple
colours will perfectly fit an urban apartment as well
as a country house. To complete the look, mix it with
our cushion and throw collection.