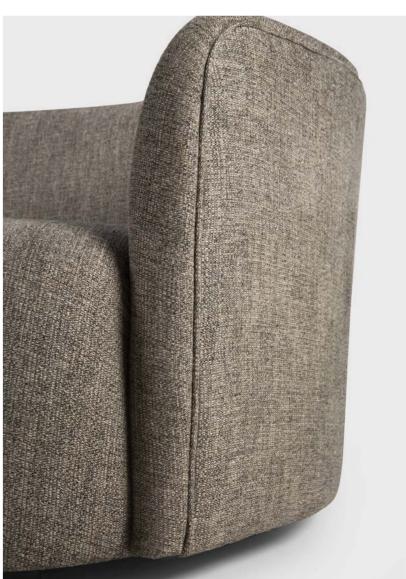

ELLIPSE SOFA 3 seater - ash

ELLIPSE SOFA 3 seater - oatmeal

"The idea was to come up with a mono-volume sofa with an elegant look, given by his curved flaring shape and smooth curved backrest."

- Designer Jacques Deneef

#### ELLIPSE SOFA 3 seater - ash

When drawing the Ellipse sofa, designer Jacques
Deneef thought of an elegant piece with a generous
seating. The natural fabric is woven exclusively
for Ethnicraft in Belgium. Its coating repels stains,
preventing small accidents of life. Available in
"oatmeal" or "ash", these sophisticated yet simple
colours will perfectly fit an urban apartment as well as
a country house. To complete the look, mix it with our
cushion and throw collection.

### ELLIPSE SOFA 3 seater - oatmeal

When drawing the Ellipse sofa, designer Jacques
Deneef thought of an elegant piece with a generous
seating. The natural fabric is woven exclusively
for Ethnicraft in Belgium. Its coating repels stains,
preventing small accidents of life. Available in
"oatmeal" or "ash", these sophisticated yet simple
colours will perfectly fit an urban apartment as well
as a country house. To complete the look, mix it with
our cushion and throw collection.