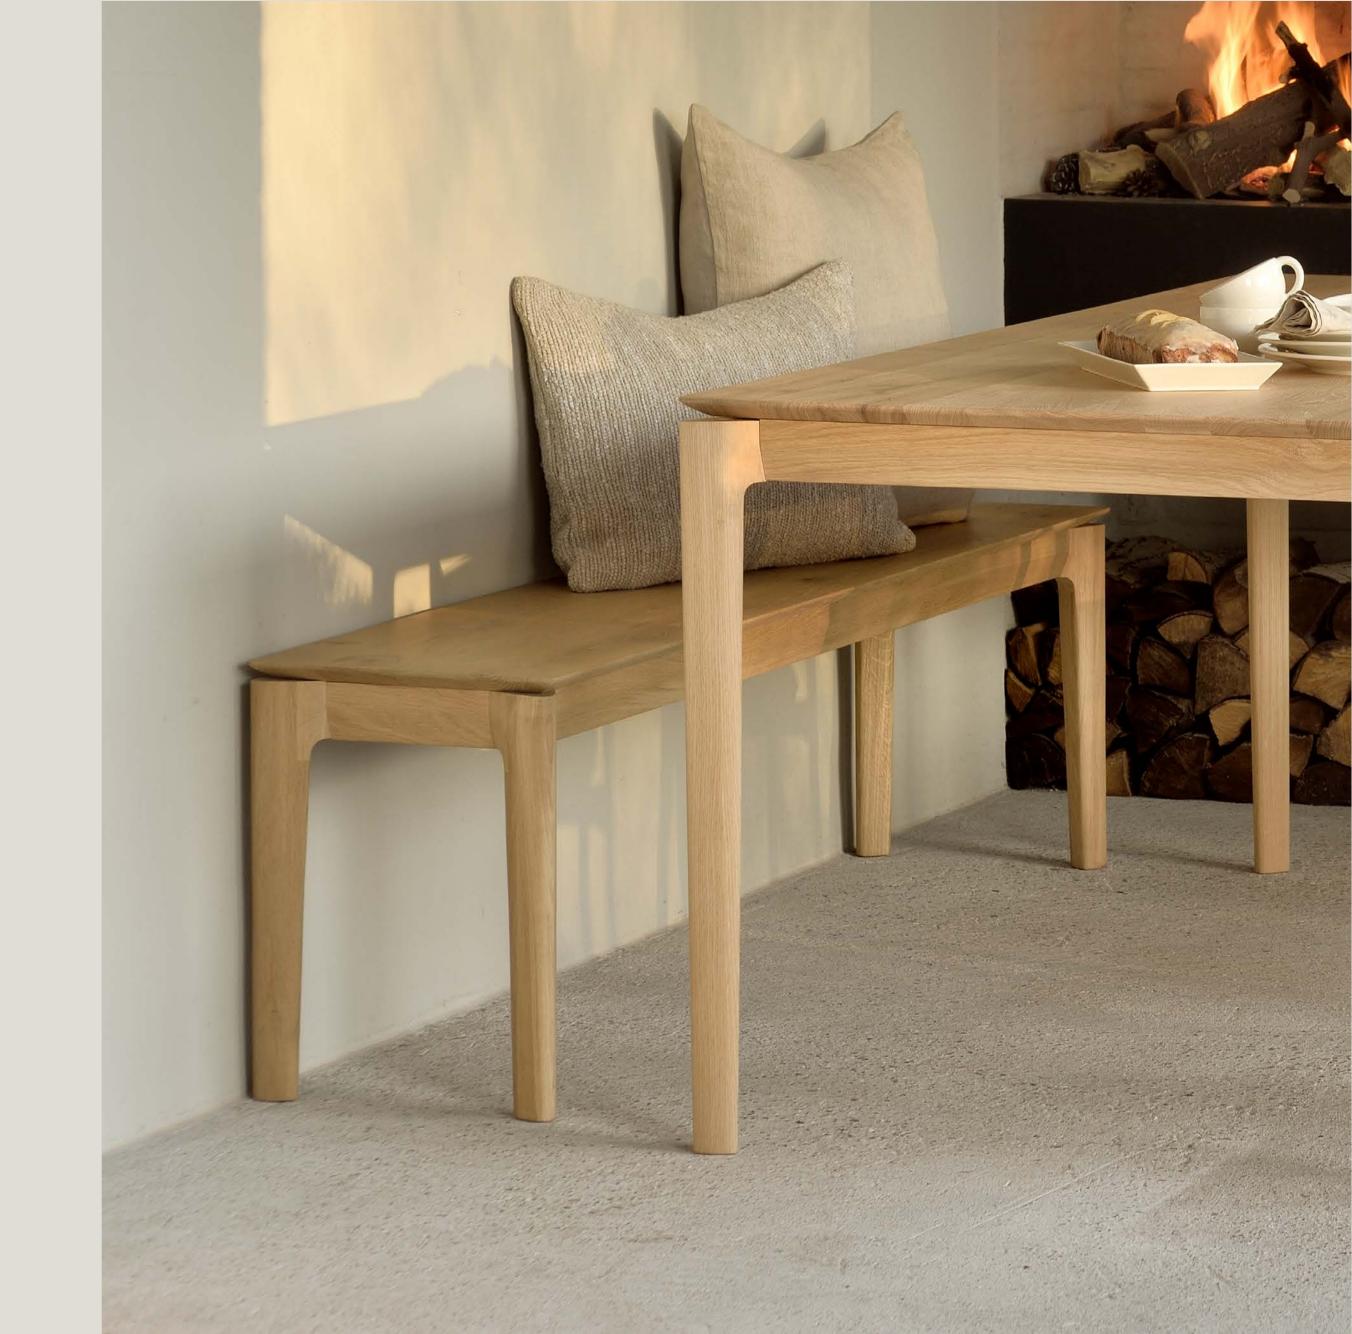

#### OAK BOK BENCH 4 sizes

Welcome the Oak bench to our Bok collection!
It will match perfectly with our range of dining tables. Equally elegant as a stand-alone against a wall, in a hallway, or at the end of a bed, no doubt there is a Bok bench for your space.

### OAK BOK BENCH 4 sizes

The Oak bench will pair perfectly with the Bok dining table. But also, as a stand-alone against a wall, in a hallway, or at the end of a bed. Its airy shape yet rocksolid construction makes this piece a timeless and remarkable design to enjoy for years to come. Available in four sizes and two colours, no doubt there is a Bok bench for your space.