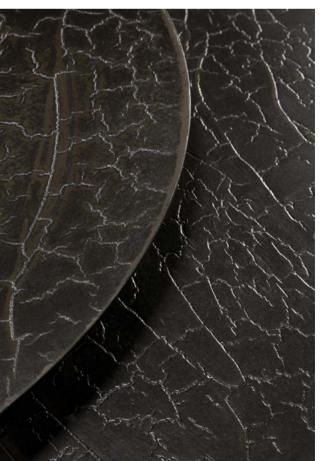

#### TRIPTIC SIDE TABLE lava taupe

#### TRIPTIC SIDE TABLE lava taupe

With its singular geometric three-legged shape, the Triptic table is the perfect side table. Its well-thought structure will fit perfectly above the height of your sofa. To place your laptop or your cup of coffee.