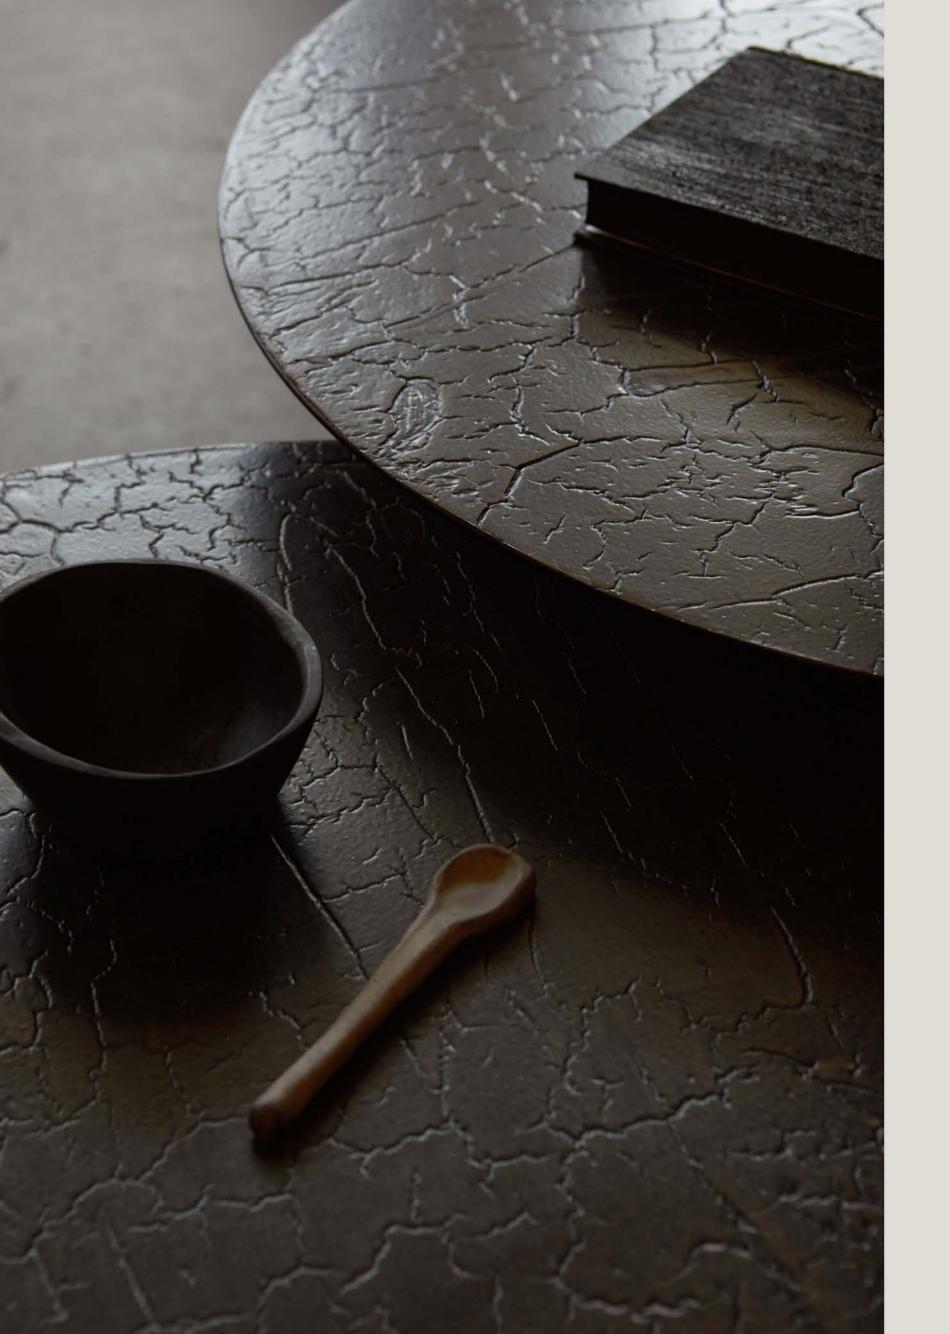

## Tables

Our tables are timeless and fit into every interior style. The simple, yet sophisticated design of our products will reveal the sensibility of your home. SPHERE COFFEE TABLE umber - 2 sizes

Each table and pattern are unique, inspired by the lines and shapes found in nature such as stones, earth and bark.

#### SPHERE COFFEE TABLE umber - 2 sizes

Relying on some of the oldest artistic ancestral techniques, the Sphere coffee tables are created and shaped by hand by our skilled artisans. Natural mineral powders and colour pigments blend to form the table's umber colour and unique mineral finish. Available in two sizes, the pieces will fit together perfectly.