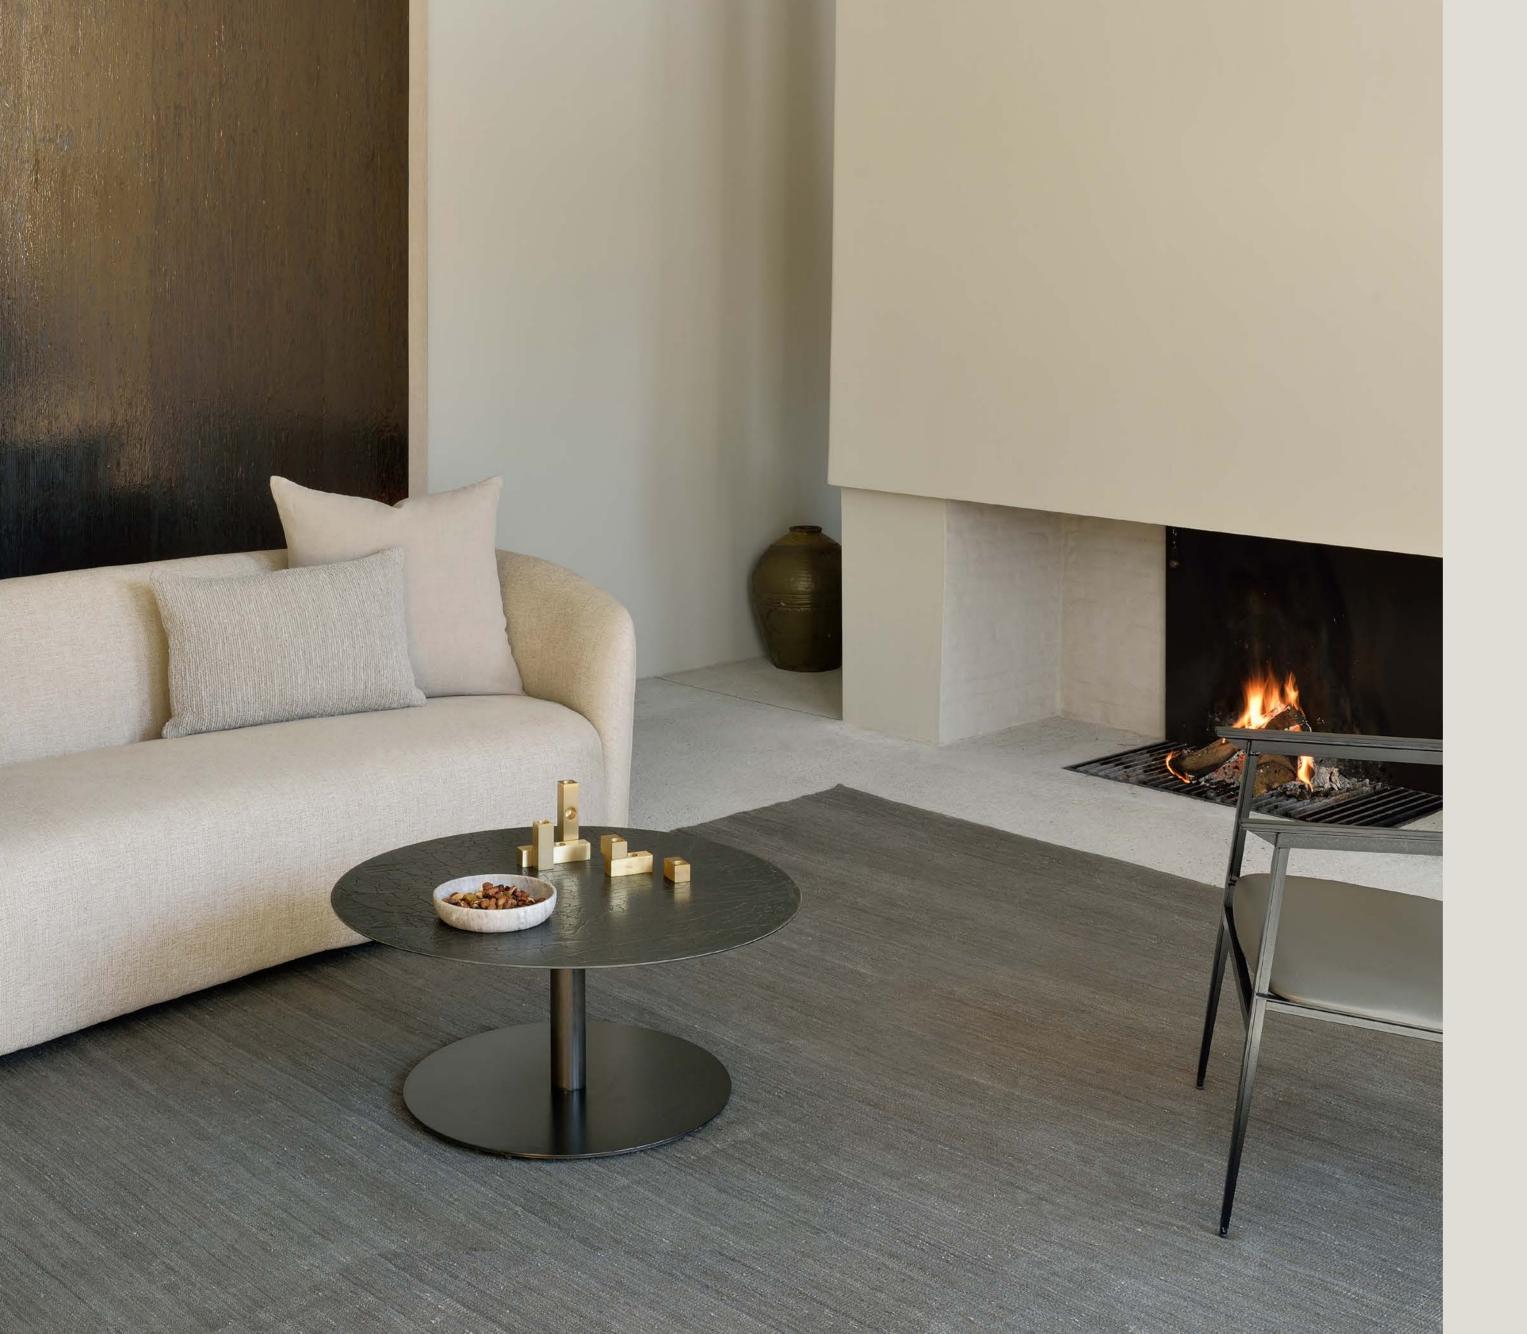

#### TRIPTIC SIDE TABLE lava taupe

#### TRIPTIC SIDE TABLE lava taupe

With its singular geometric three-legged shape, the Triptic table is the perfect side table. Its well-thought structure will fit perfectly above the height of your sofa. To place your laptop or your cup of coffee.