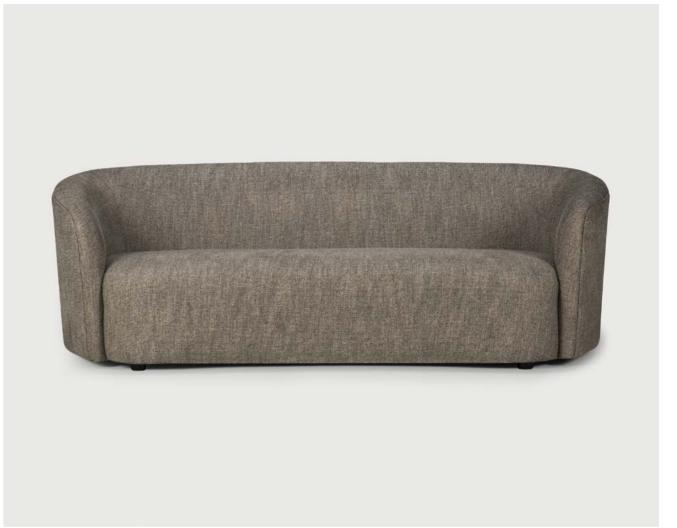

ELLIPSE SOFA 3 seater - ash

ELLIPSE SOFA 3 seater - oatmeal

"The idea was to come up with a mono-volume sofa with an elegant look, given by his curved flaring shape and smooth curved backrest."

- Designer Jacques Deneef

### ELLIPSE SOFA 3 seater - oatmeal

When drawing the Ellipse sofa, designer Jacques
Deneef thought of an elegant piece with a generous
seating. The natural fabric is woven exclusively
for Ethnicraft in Belgium. Its coating repels stains,
preventing small accidents of life. Available in
"oatmeal" or "ash", these sophisticated yet simple
colours will perfectly fit an urban apartment as well
as a country house. To complete the look, mix it with
our cushion and throw collection.