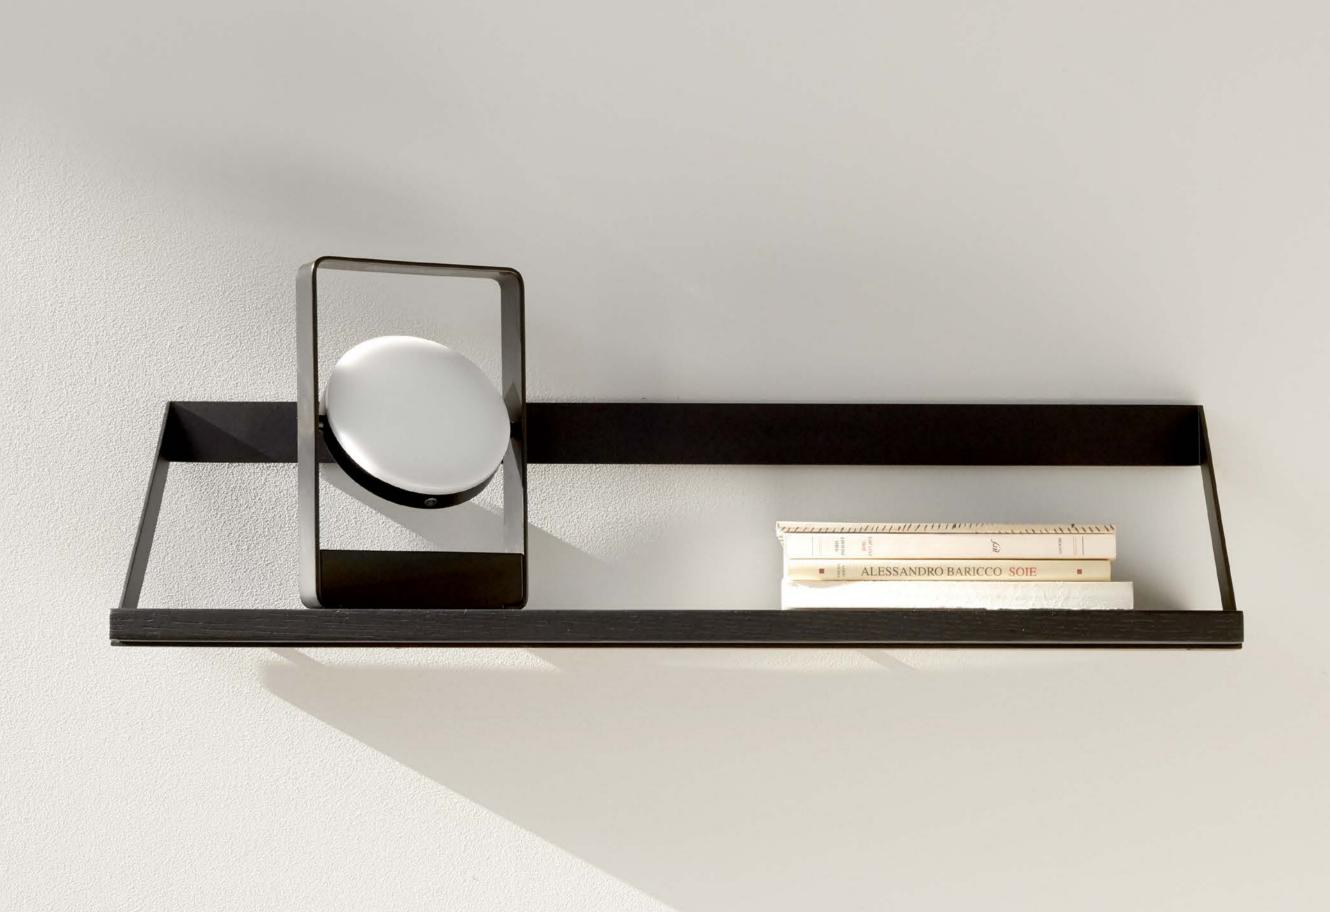

#### OAK BLACK WALL SHELF 3 sizes

This elegant wall shelf, crafted from European Oak, is the perfect solution for extra shelving needs. Now available in black varnished Oak, it will make your beloved objects stand out.

## OAK BLACK WALL SHELF 3 sizes

This elegant wall shelf, crafted from European Oak, is the perfect solution for extra shelving needs. Featuring simple, clean lines, they can be aligned or stacked on the wall in your preferred combinations. Comes with a flush-mounted stainless steel keyhole bracket for easy installation.