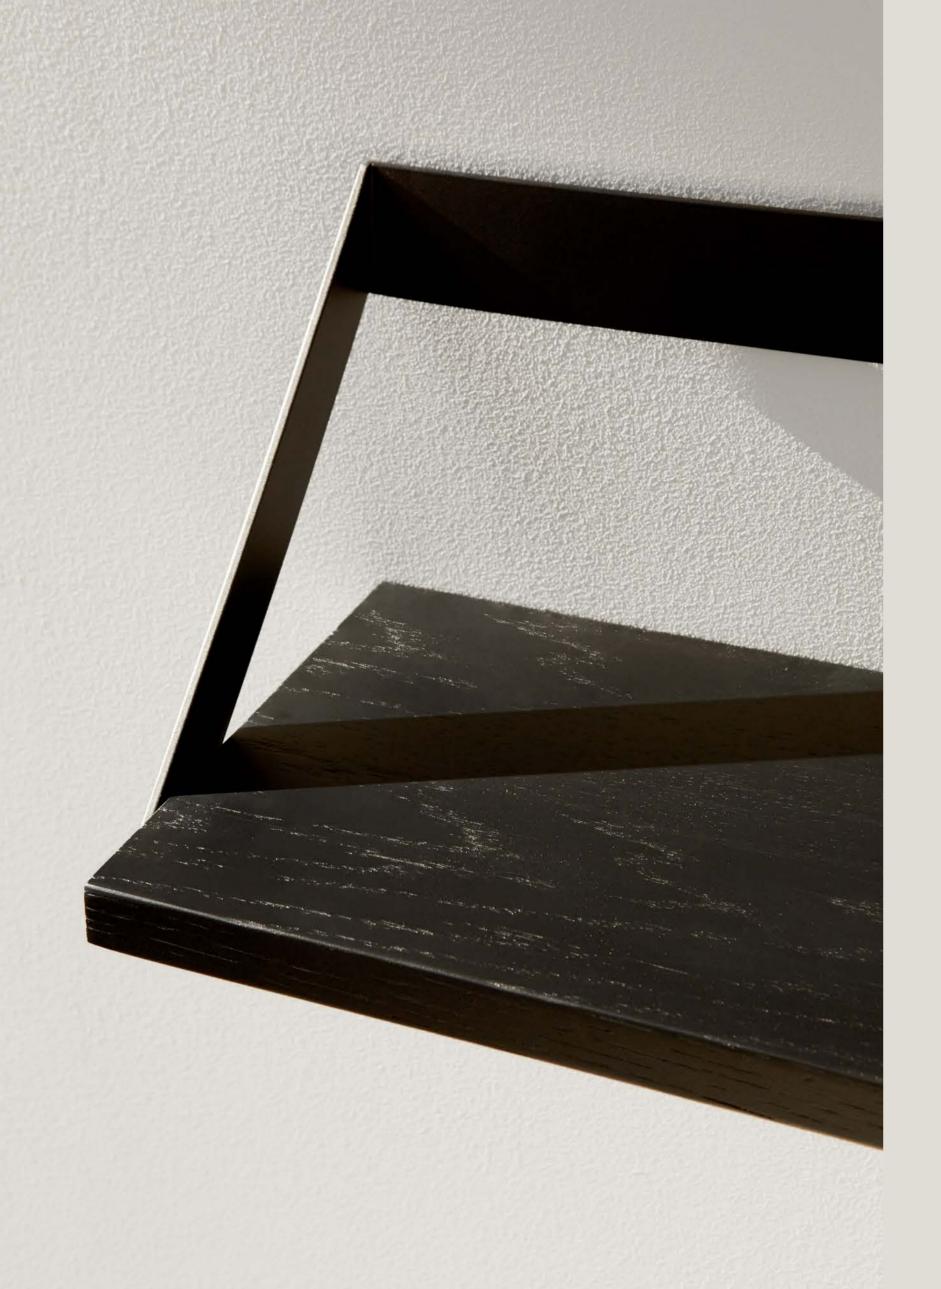

#### OAK RIBBON BLACK SHELF varnished

Just like a simple, black Ribbon hung on the wall. The Oak Ribbon wall shelf by Studio Kaschkasch impresses through its simplicity and lightness. The black version will ideally add a graphic element to your wall and highlight your books and objects.

### OAK RIBBON BLACK SHELF

The Oak Ribbon wall shelf by Studio Kaschkasch impresses through its simplicity. It is a free and easy shelf combining beautiful oak wood and a metal hanging system. Whether you hang only 1 or a dozen, this functional shelf is compatible in so many different interiors due to its accessible look.