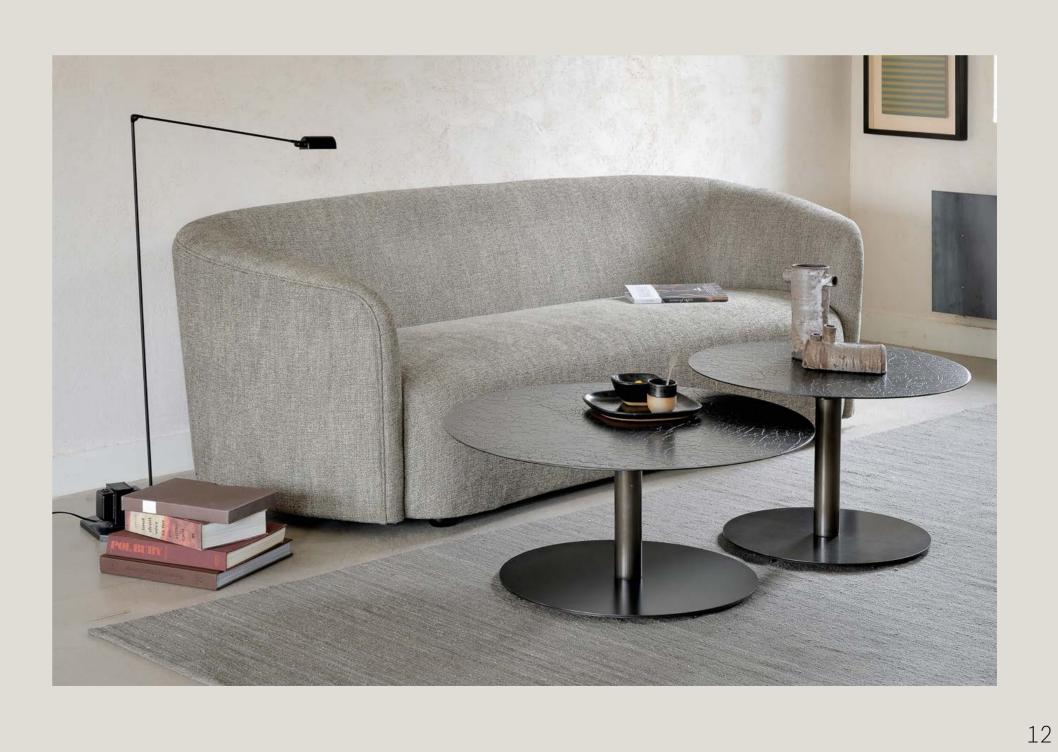

ELLIPSE SOFA 3 seater - ash

ELLIPSE SOFA 3 seater - oatmeal

"The idea was to come up with a mono-volume sofa with an elegant look, given by his curved flaring shape and smooth curved backrest."

- Designer Jacques Deneef

#### ELLIPSE SOFA 3 seater - ash

When drawing the Ellipse sofa, designer Jacques
Deneef thought of an elegant piece with a generous
seating. The natural fabric is woven exclusively
for Ethnicraft in Belgium. Its coating repels stains,
preventing small accidents of life. Available in
"oatmeal" or "ash", these sophisticated yet simple
colours will perfectly fit an urban apartment as well as
a country house. To complete the look, mix it with our
cushion and throw collection.

### ELLIPSE SOFA 3 seater - oatmeal

When drawing the Ellipse sofa, designer Jacques
Deneef thought of an elegant piece with a generous
seating. The natural fabric is woven exclusively
for Ethnicraft in Belgium. Its coating repels stains,
preventing small accidents of life. Available in
"oatmeal" or "ash", these sophisticated yet simple
colours will perfectly fit an urban apartment as well
as a country house. To complete the look, mix it with
our cushion and throw collection.