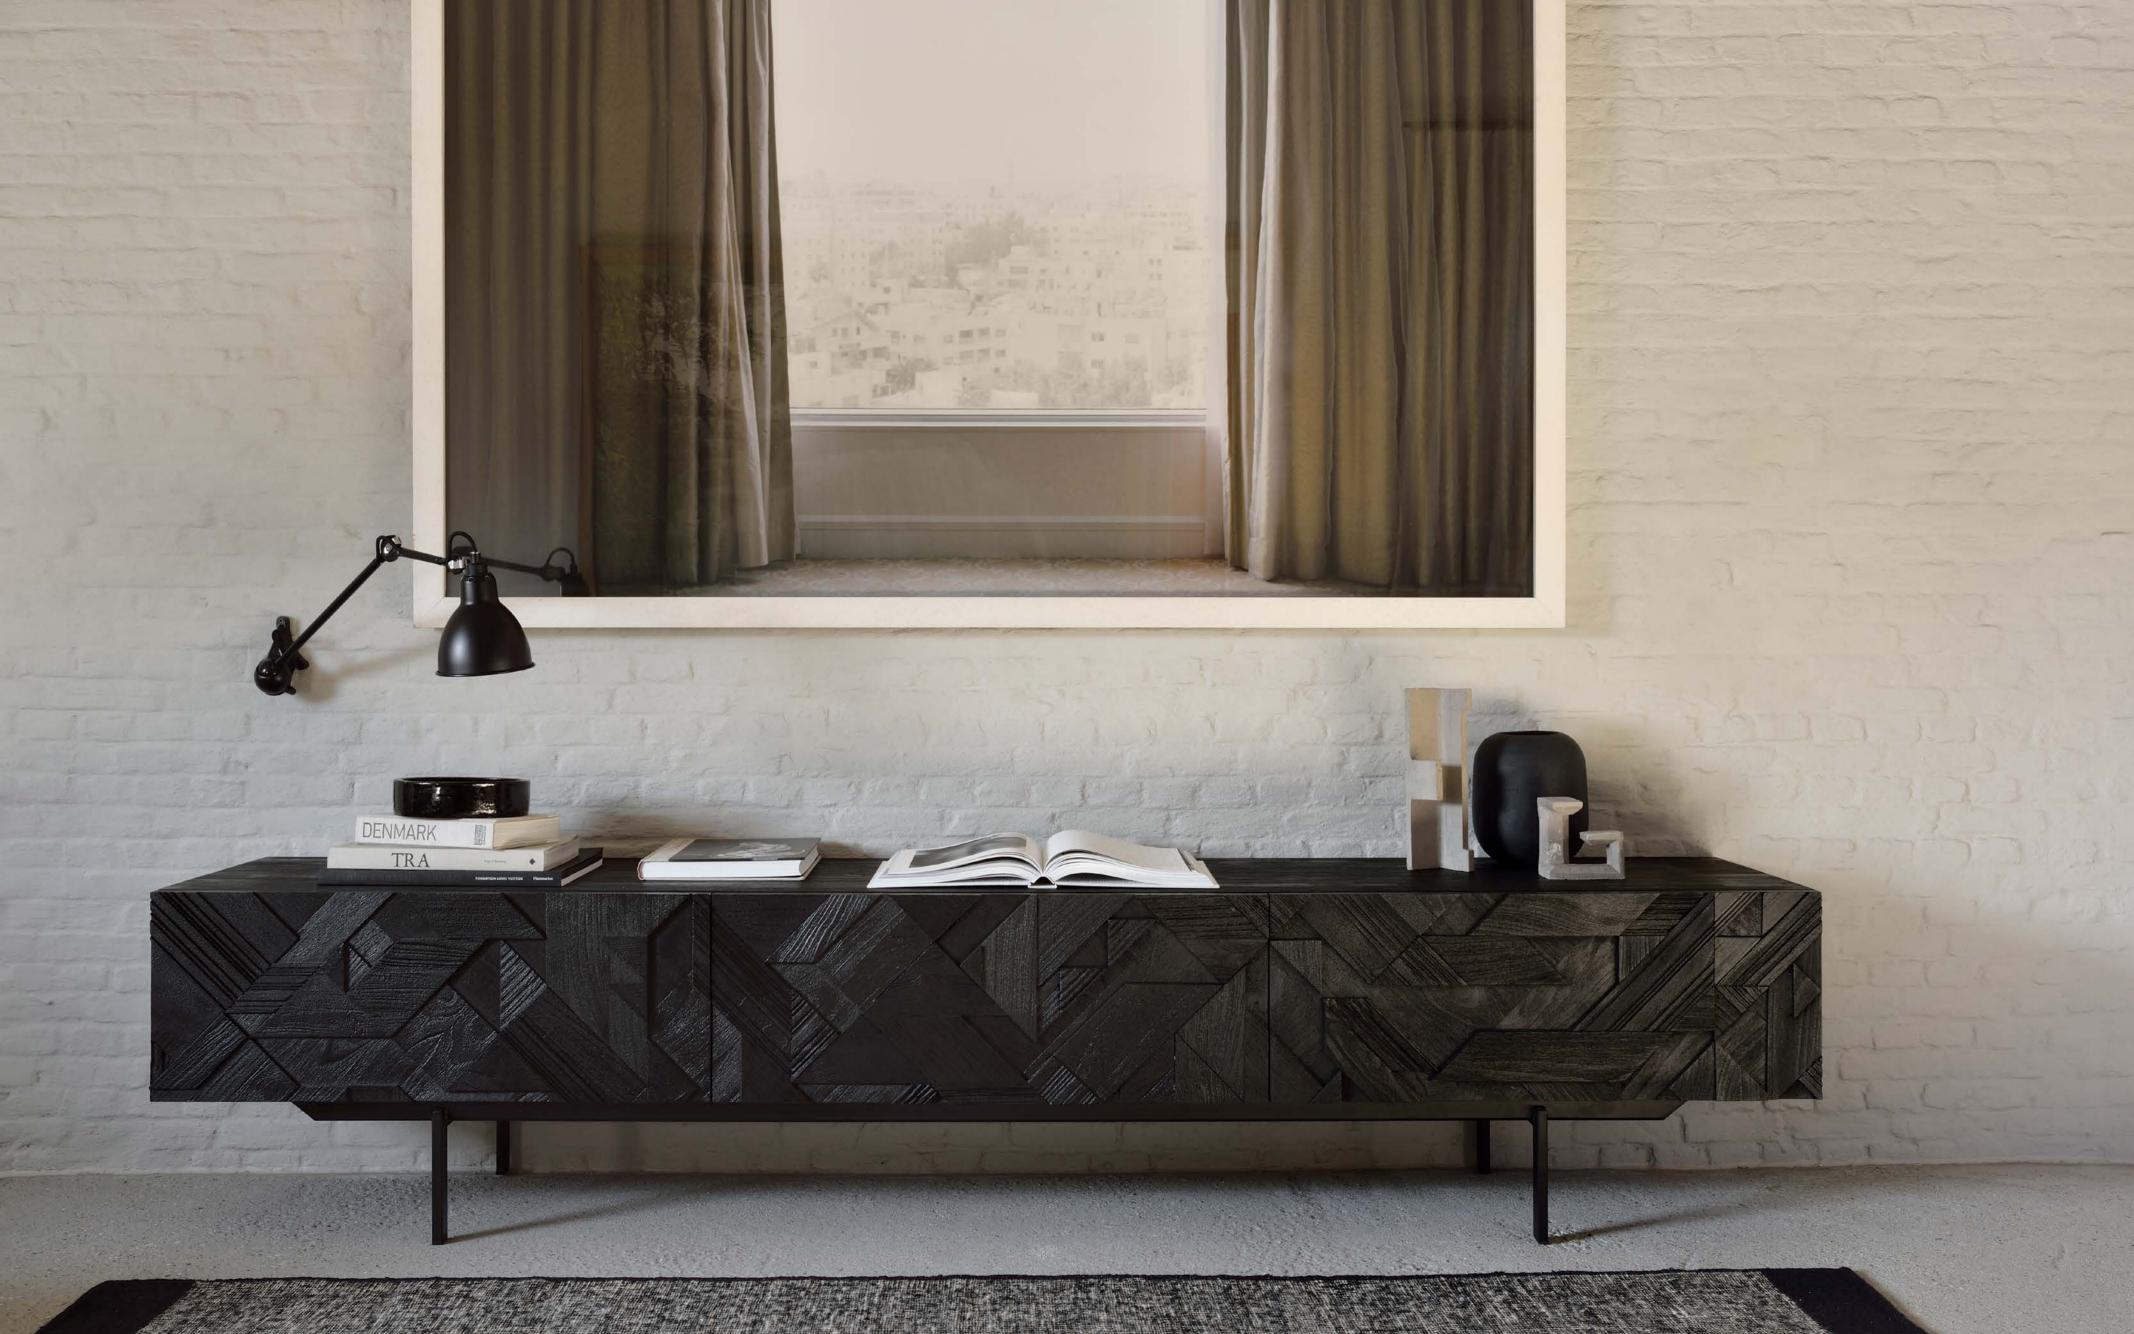

## Storage

Designed with both function and character in mind, our sideboard and cupboards offer plenty of storage space and add elegance to any room. With our range of cleverly designed storage options, we make sure practicality and aesthetics come together, for you to keep your home clean and tidy.

#### TEAK GRAPHIC TV CUPBOARD 2 sizes

"The Graphic range was developed in a quest to add movement to surfaces. I went back to memories of things I like, such as the angular shapes of mountains."

- Designer Alain van Havre

### TEAK GRAPHIC TV CUPBOARD 1 flip-down door - 1 drawer

In his quest to add movement to the surface, our designer Alain van Havre started layering and combining triangular shapes. Before he knew it, he had created an interesting composition out of teak. We ended up brushing the surface to highlight the grain and further emphasize the feeling of motion. Originally used for our popular Graphic sideboard, the pattern now translates perfectly to a new TV cupboard.

# TEAK GRAPHIC TV CUPBOARD 1 flip-down door - 2 drawers

In his quest to add movement to the surface, our designer Alain van Havre started layering and combining triangular shapes. Before he knew it, he had created an interesting composition out of teak. We ended up brushing the surface to highlight the grain and further emphasize the feeling of motion. Originally used for our popular Graphic sideboard, the pattern now translates perfectly to a new TV cupboard.