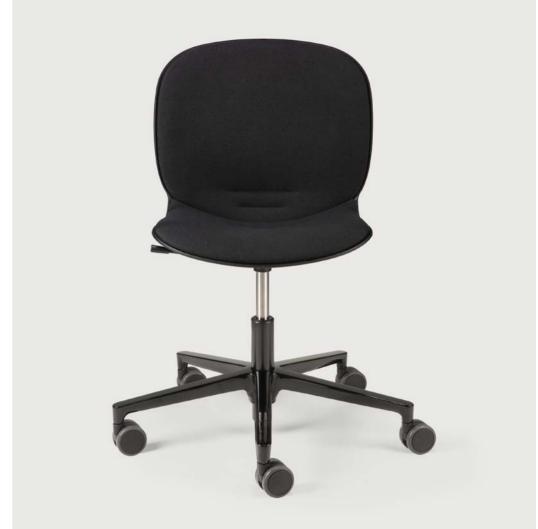

## Office

It might be work, but it does not have to feel like it. Create an inspiring work environment and design your office exactly as you want it to be, without sacrificing style or comfort.

RBM NOOR OFFICE CHAIR 2 colors - with and without armrest

## RBM NOOR OFFICE CHAIR with and without armrest

To provide the best setting for your office, Ethnicraft distributes the RBM Noor office chair from Flokk. The RBM Noor with foot star is the ideal chair for people who work in a fast and creative environment and want more mobility. With adjustable seat height and upholstered seat and back, it fits perfectly in public office environments, meeting rooms, or just at home. This product is designed according to circular design principles.