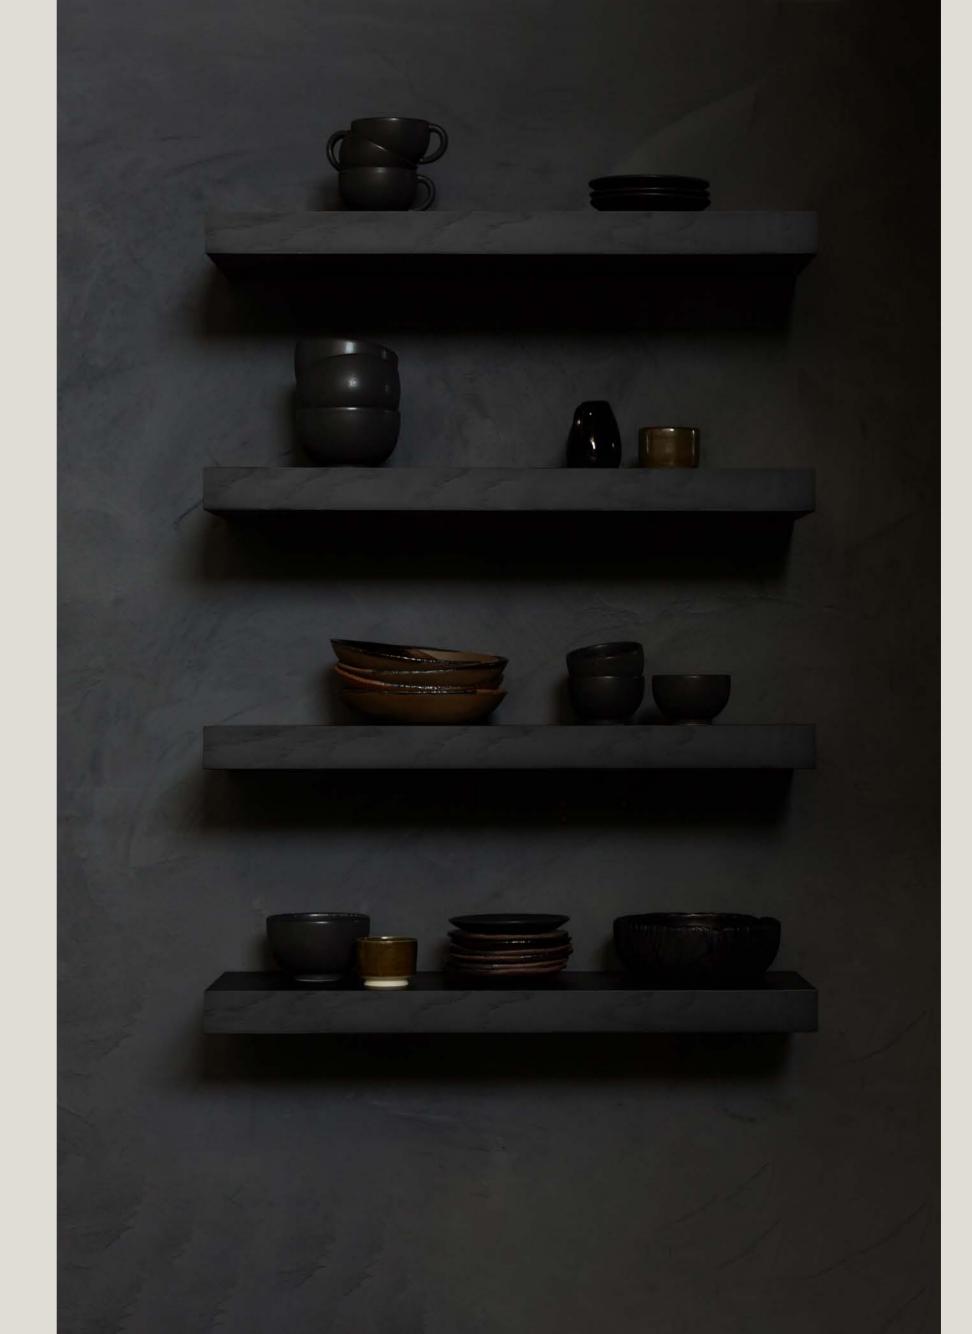

#### OAK BLACK WALL SHELF 3 sizes

This elegant wall shelf, crafted from European Oak, is the perfect solution for extra shelving needs. Now available in black varnished Oak, it will make your beloved objects stand out.

The Ethnicraft shelves are compatible in many different interiors due to their accessible look. They are perfect for displaying the items you love.

## OAK BLACK WALL SHELF 3 sizes

This elegant wall shelf, crafted from European Oak, is the perfect solution for extra shelving needs. Featuring simple, clean lines, they can be aligned or stacked on the wall in your preferred combinations. Comes with a flush-mounted stainless steel keyhole bracket for easy installation.