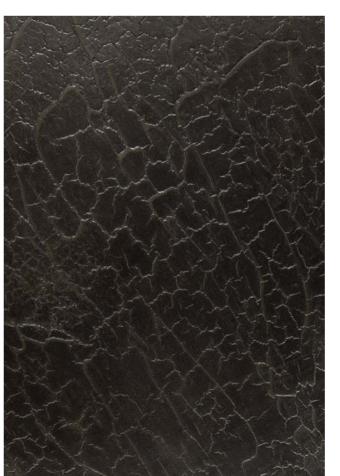

## Tables

Our tables are timeless and fit into every interior style. The simple, yet sophisticated design of our products will reveal the sensibility of your home. SPHERE COFFEE TABLE umber - 2 sizes

Each table and pattern are unique, inspired by the lines and shapes found in nature such as stones, earth and bark.

#### SPHERE COFFEE TABLE umber - 2 sizes

Relying on some of the oldest artistic ancestral techniques, the Sphere coffee tables are created and shaped by hand by our skilled artisans. Natural mineral powders and colour pigments blend to form the table's umber colour and unique mineral finish. Available in two sizes, the pieces will fit together perfectly.