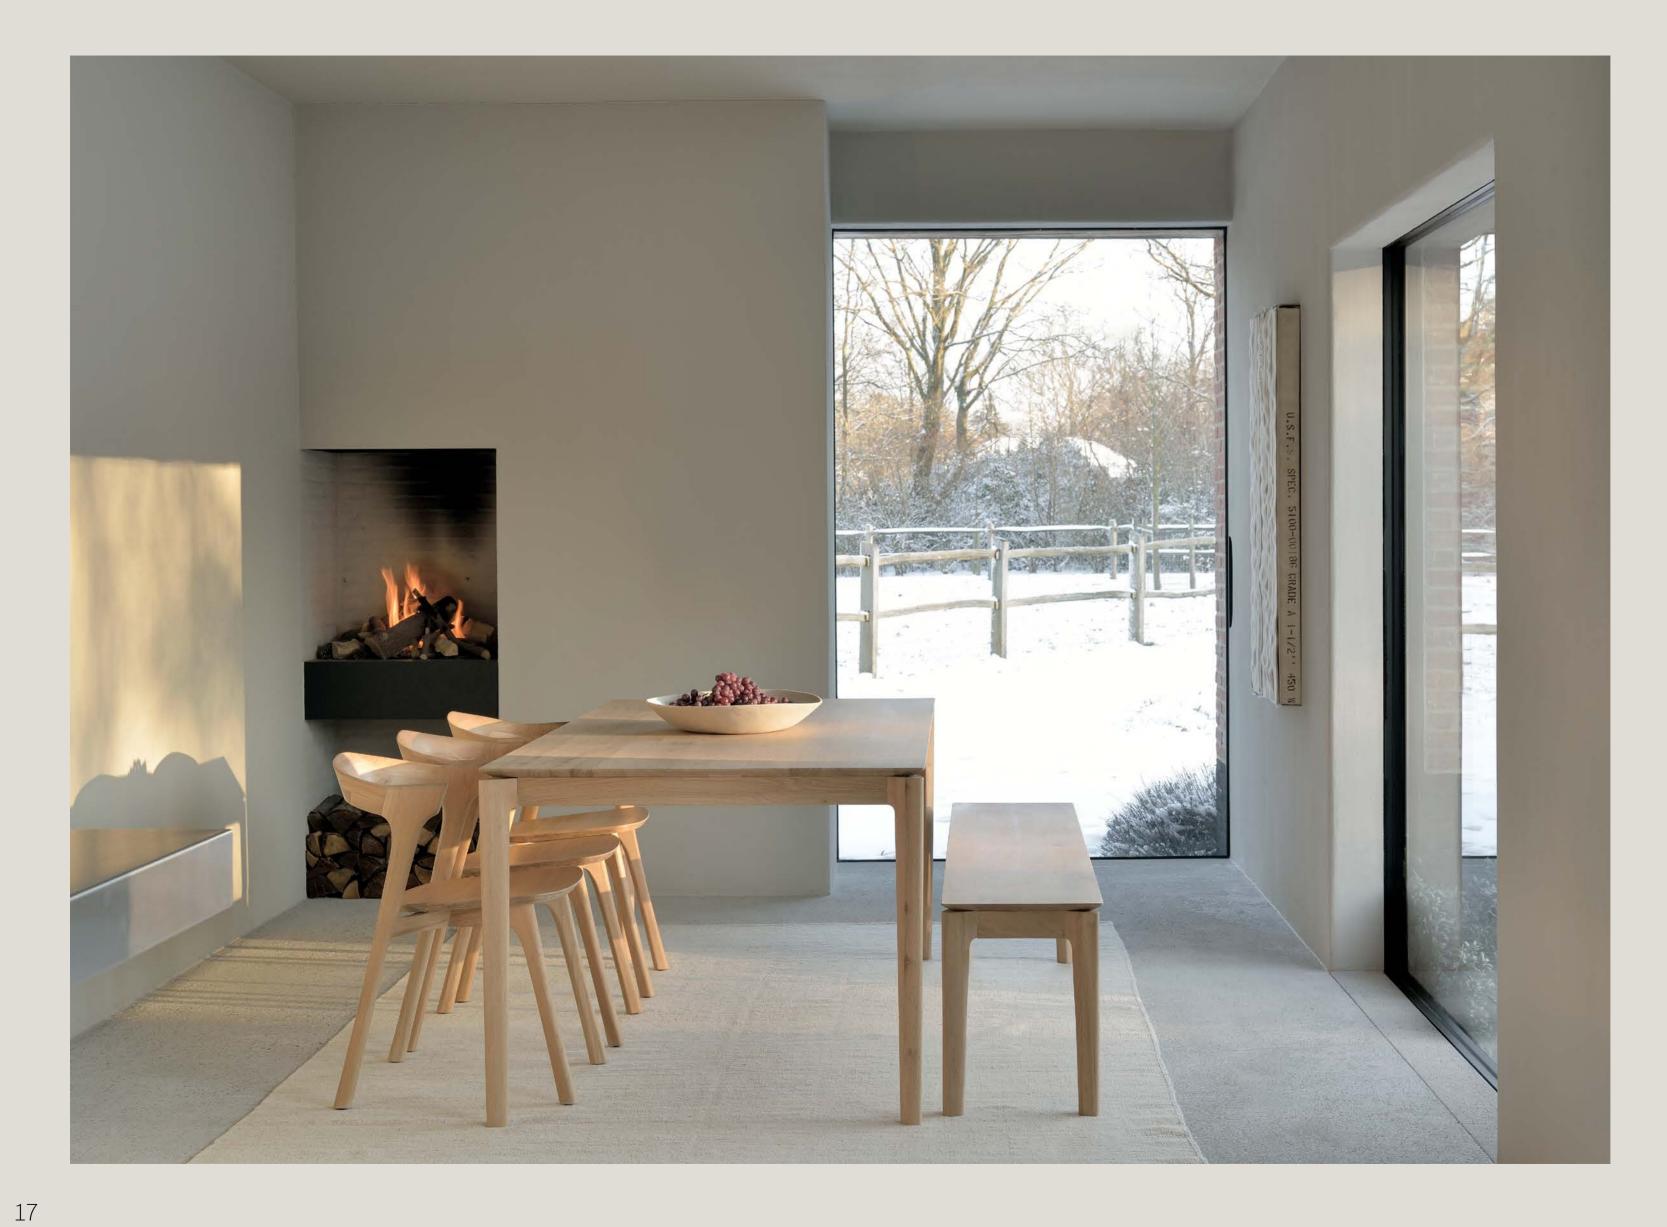

#### OAK BOK BENCH 4 sizes

Welcome the Oak bench to our Bok collection!
It will match perfectly with our range of dining tables. Equally elegant as a stand-alone against a wall, in a hallway, or at the end of a bed, no doubt there is a Bok bench for your space.

### OAK BOK BENCH 4 sizes

The Oak bench will pair perfectly with the Bok dining table. But also, as a stand-alone against a wall, in a hallway, or at the end of a bed. Its airy shape yet rocksolid construction makes this piece a timeless and remarkable design to enjoy for years to come. Available in four sizes and two colours, no doubt there is a Bok bench for your space.