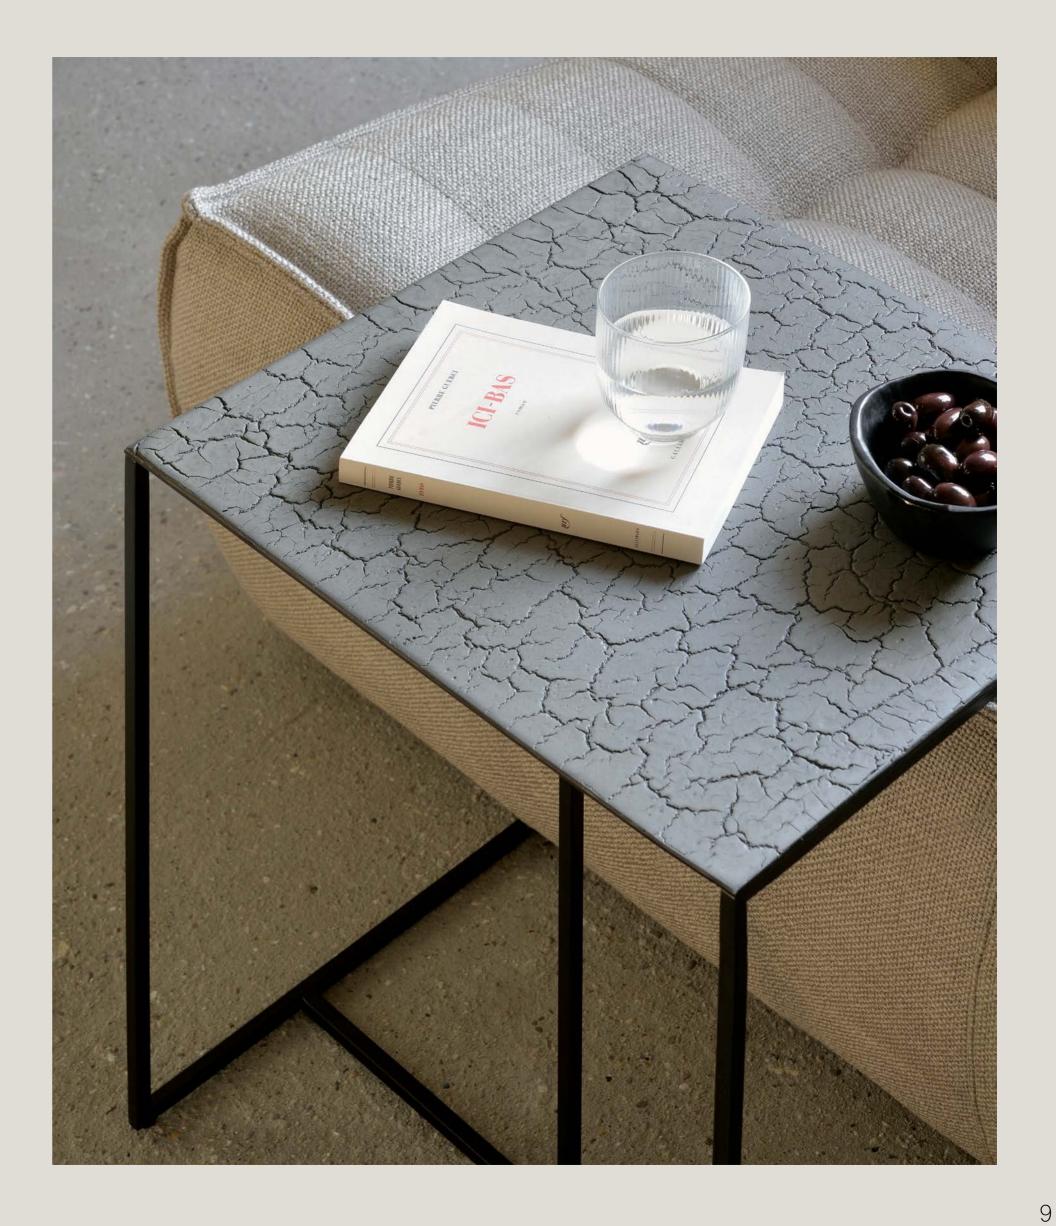

#### TRIPTIC SIDE TABLE lava taupe

#### TRIPTIC SIDE TABLE lava taupe

With its singular geometric three-legged shape, the Triptic table is the perfect side table. Its well-thought structure will fit perfectly above the height of your sofa. To place your laptop or your cup of coffee.