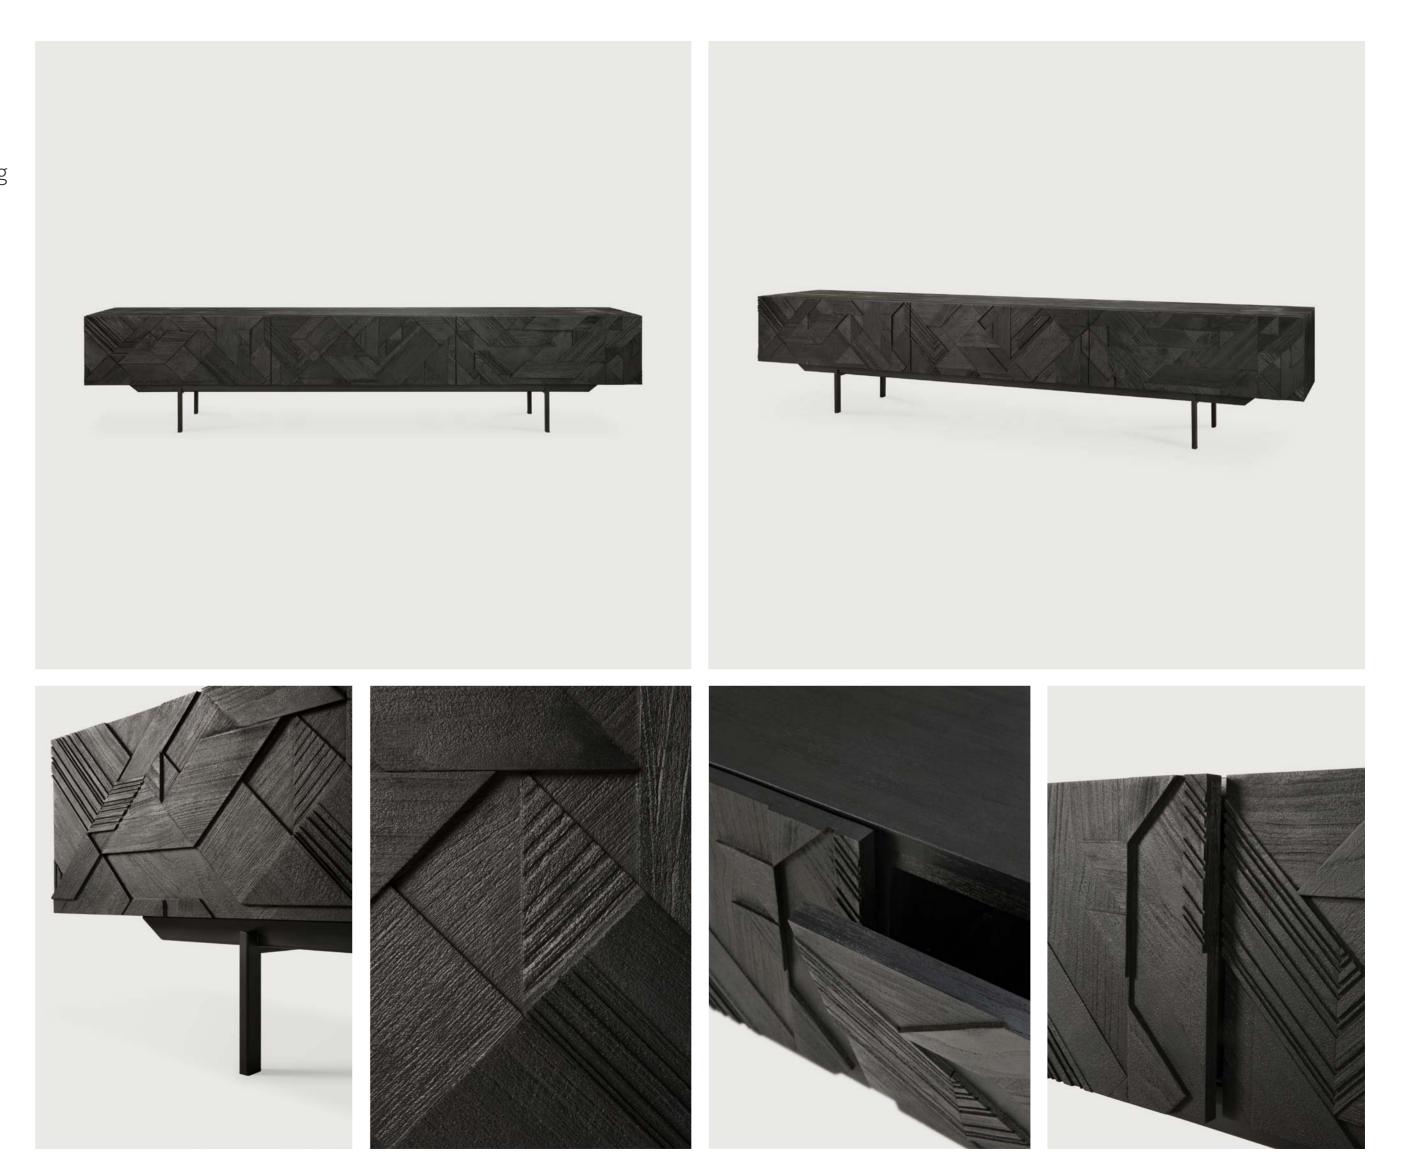

#### TEAK GRAPHIC TV CUPBOARD 2 sizes

"The Graphic range was developed in a quest to add movement to surfaces. I went back to memories of things I like, such as the angular shapes of mountains."

- Designer Alain van Havre

### TEAK GRAPHIC TV CUPBOARD 1 flip-down door - 1 drawer

In his quest to add movement to the surface, our designer Alain van Havre started layering and combining triangular shapes. Before he knew it, he had created an interesting composition out of teak. We ended up brushing the surface to highlight the grain and further emphasize the feeling of motion. Originally used for our popular Graphic sideboard, the pattern now translates perfectly to a new TV cupboard.

# TEAK GRAPHIC TV CUPBOARD 1 flip-down door - 2 drawers

In his quest to add movement to the surface, our designer Alain van Havre started layering and combining triangular shapes. Before he knew it, he had created an interesting composition out of teak. We ended up brushing the surface to highlight the grain and further emphasize the feeling of motion. Originally used for our popular Graphic sideboard, the pattern now translates perfectly to a new TV cupboard.