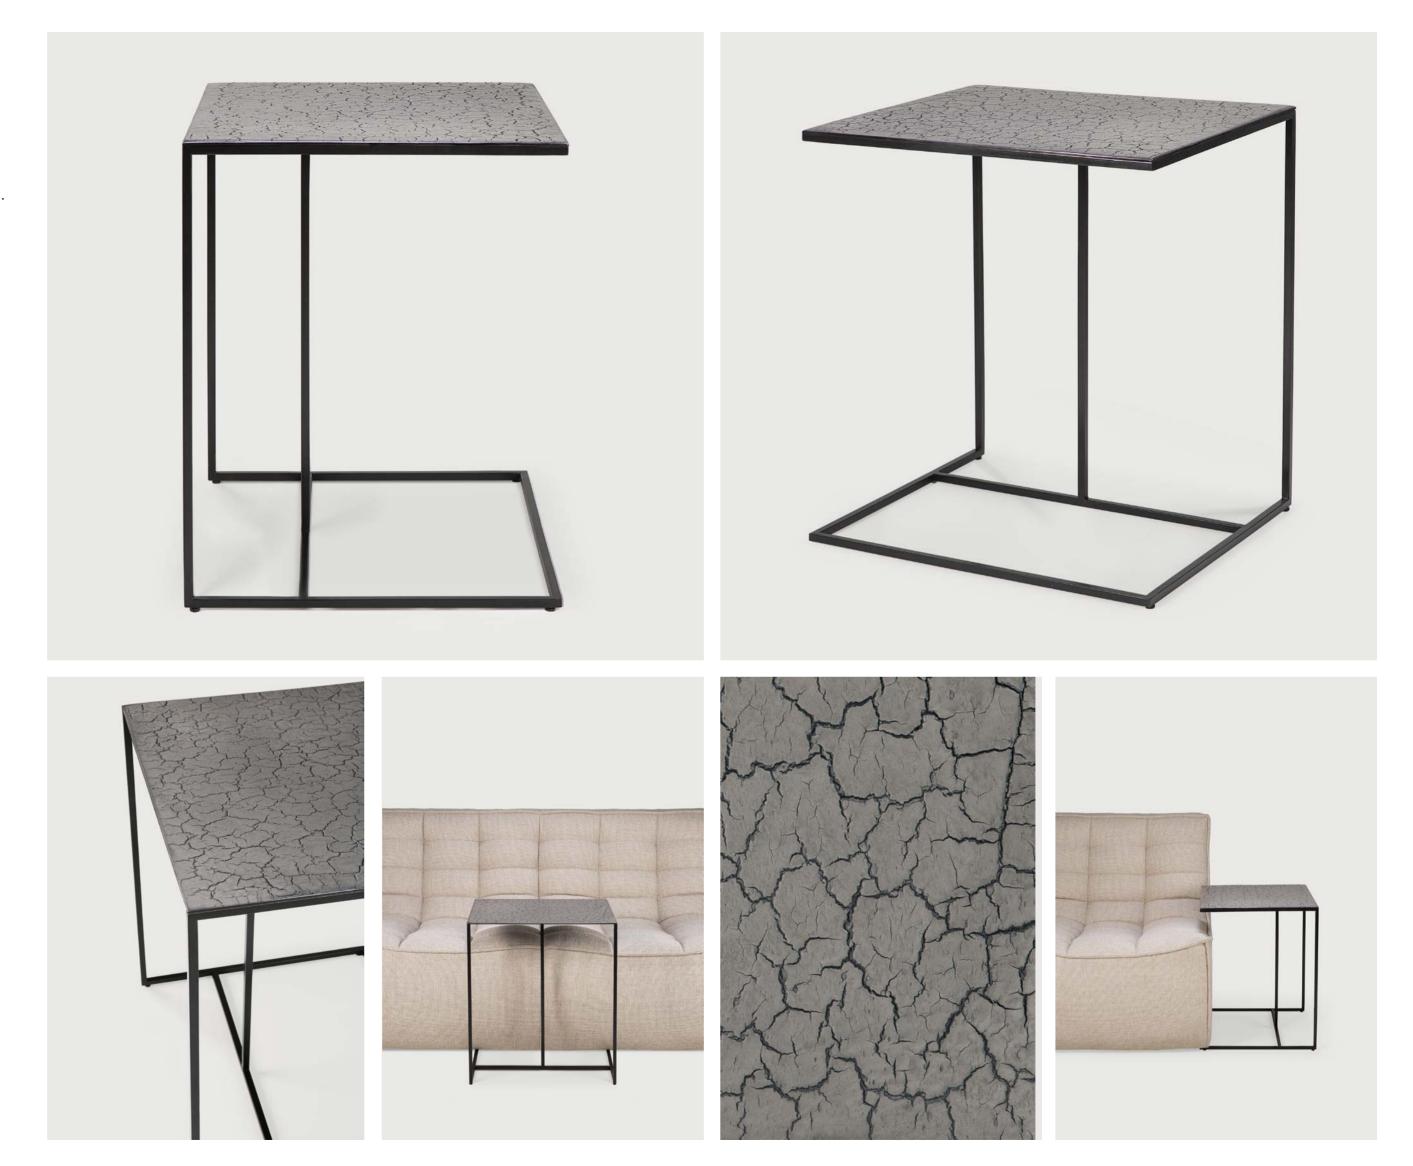

#### TRIPTIC SIDE TABLE lava taupe

#### TRIPTIC SIDE TABLE lava taupe

With its singular geometric three-legged shape, the Triptic table is the perfect side table. Its well-thought structure will fit perfectly above the height of your sofa. To place your laptop or your cup of coffee.