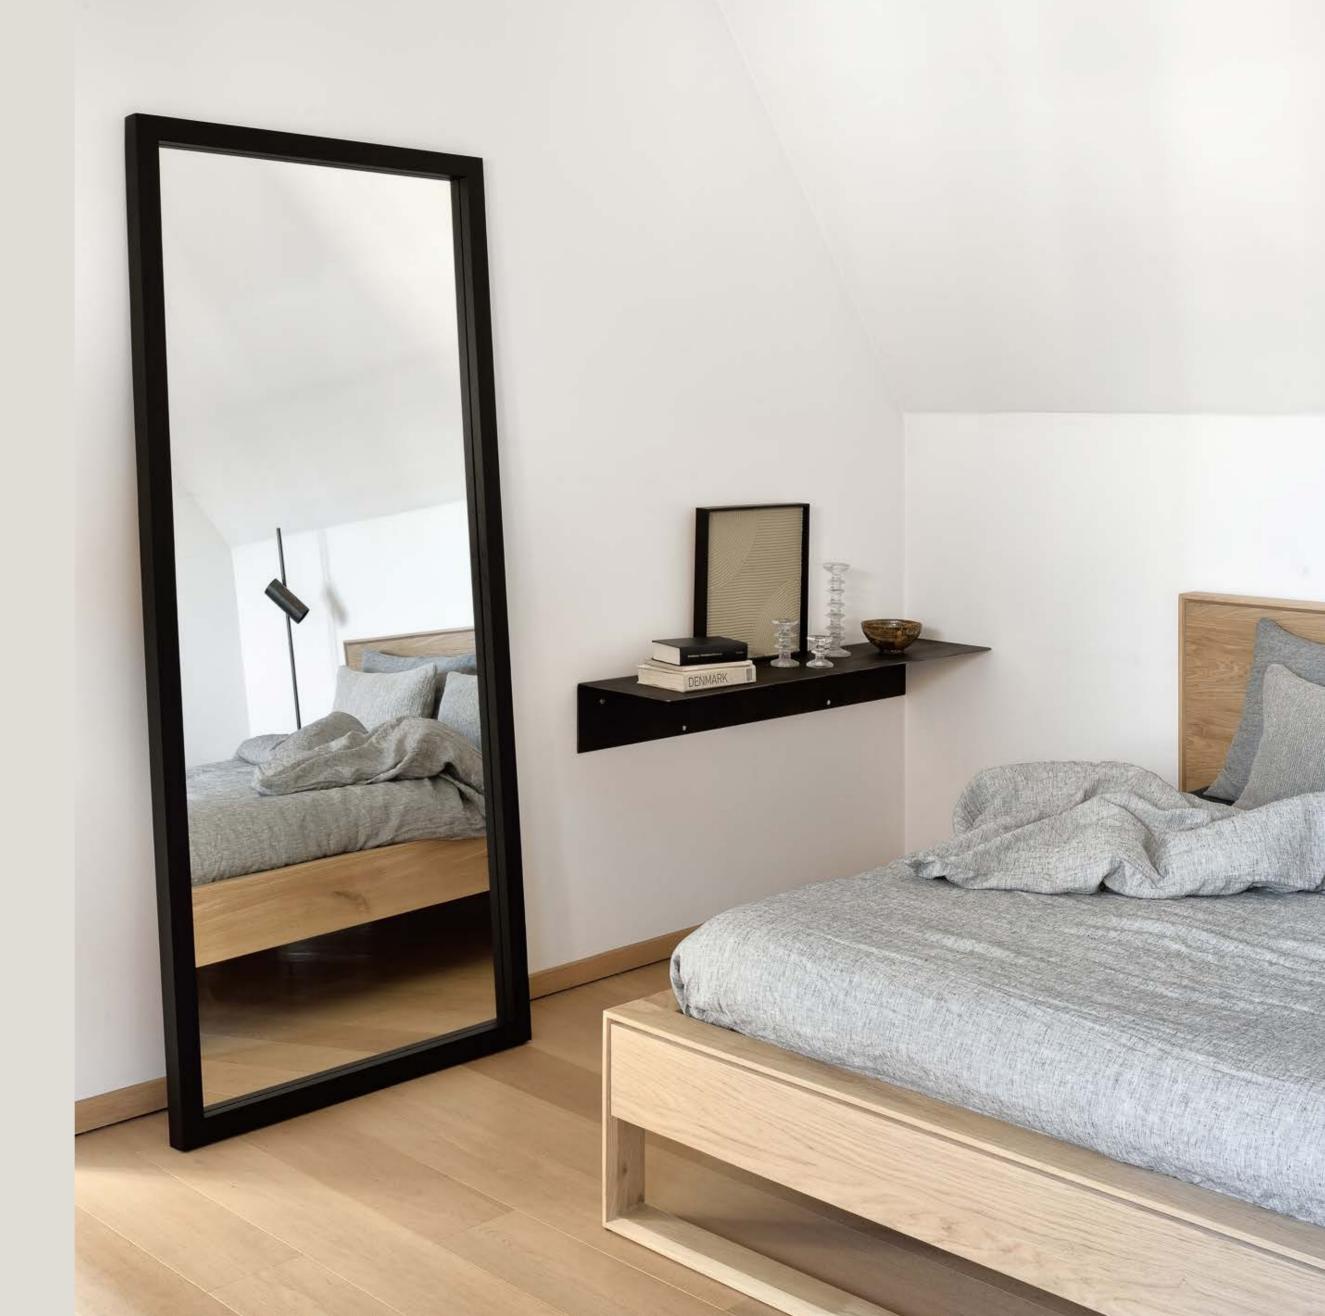

#### OAK LIGHT FRAME BLACK FLOOR MIRROR varnished

The elegant Oak Light Frame mirror has a large versatility because of its standing and hanging features. It will bring brightness and stature to the living space.

## OAK LIGHT FRAME BLACK FLOOR MIRROR 3 sizes

Frame your reflection with the elegant Oak Light Frame mirror. Lean this full-length mirror against the wall or mount it up vertically or horizontally. Tall and bold, this mirror handsomely adds brightness and stature to the living space.