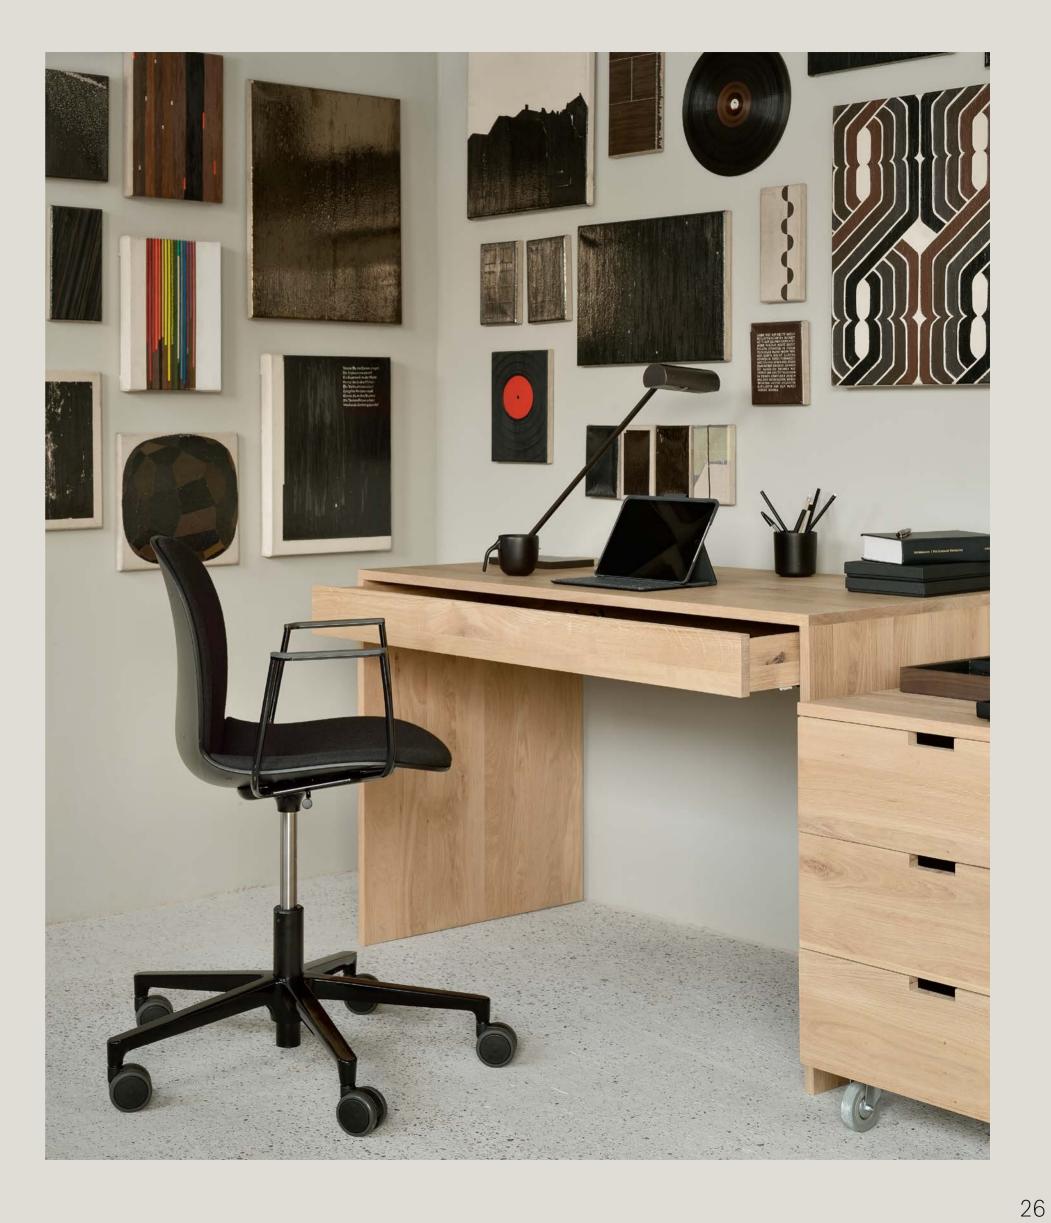

## Office

It might be work, but it does not have to feel like it. Create an inspiring work environment and design your office exactly as you want it to be, without sacrificing style or comfort.

RBM NOOR OFFICE CHAIR 2 colors - with and without armrest

## RBM NOOR OFFICE CHAIR with and without armrest

To provide the best setting for your office, Ethnicraft distributes the RBM Noor office chair from Flokk. The RBM Noor with foot star is the ideal chair for people who work in a fast and creative environment and want more mobility. With adjustable seat height and upholstered seat and back, it fits perfectly in public office environments, meeting rooms, or just at home. This product is designed according to circular design principles.