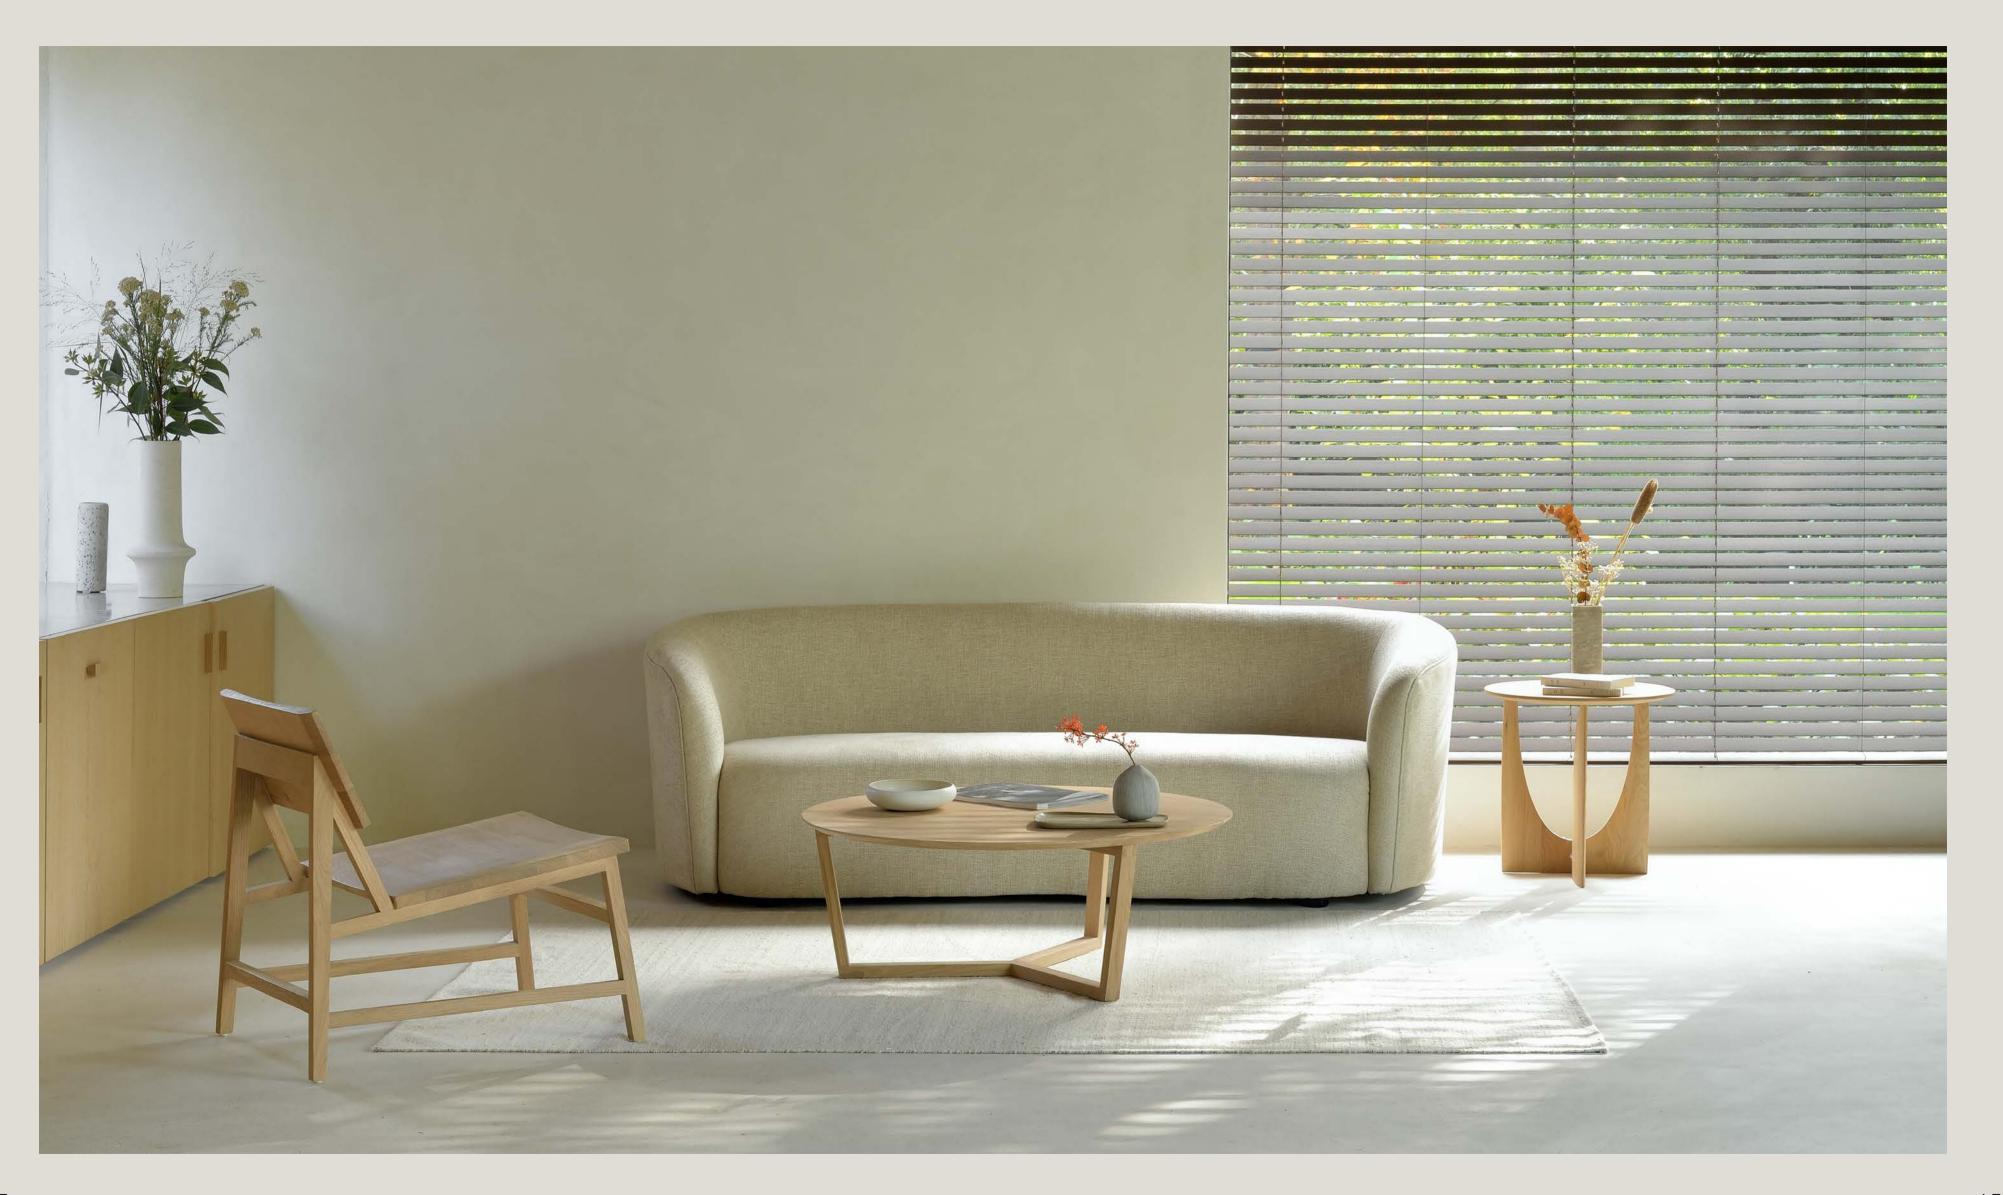

ELLIPSE SOFA 3 seater - ash

ELLIPSE SOFA 3 seater - oatmeal

"The idea was to come up with a mono-volume sofa with an elegant look, given by his curved flaring shape and smooth curved backrest."

- Designer Jacques Deneef

#### ELLIPSE SOFA 3 seater - ash

When drawing the Ellipse sofa, designer Jacques
Deneef thought of an elegant piece with a generous
seating. The natural fabric is woven exclusively
for Ethnicraft in Belgium. Its coating repels stains,
preventing small accidents of life. Available in
"oatmeal" or "ash", these sophisticated yet simple
colours will perfectly fit an urban apartment as well as
a country house. To complete the look, mix it with our
cushion and throw collection.

### ELLIPSE SOFA 3 seater - oatmeal

When drawing the Ellipse sofa, designer Jacques
Deneef thought of an elegant piece with a generous
seating. The natural fabric is woven exclusively
for Ethnicraft in Belgium. Its coating repels stains,
preventing small accidents of life. Available in
"oatmeal" or "ash", these sophisticated yet simple
colours will perfectly fit an urban apartment as well
as a country house. To complete the look, mix it with
our cushion and throw collection.