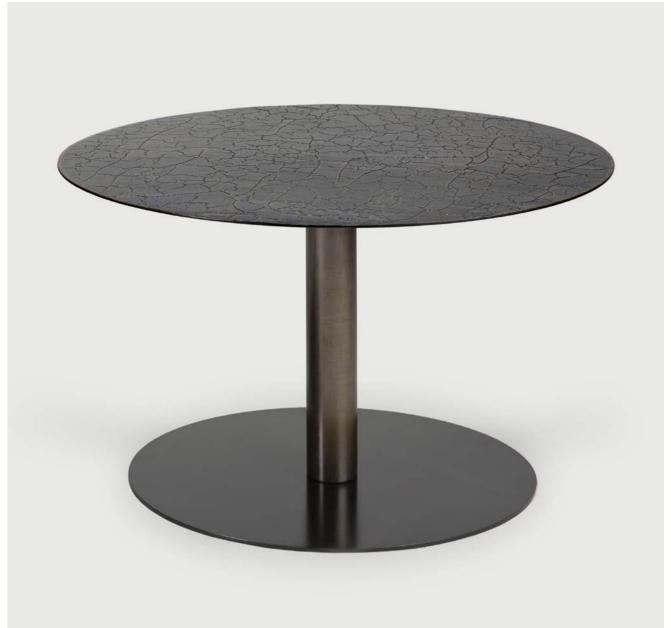

## Tables

Our tables are timeless and fit into every interior style. The simple, yet sophisticated design of our products will reveal the sensibility of your home. SPHERE COFFEE TABLE umber - 2 sizes

Each table and pattern are unique, inspired by the lines and shapes found in nature such as stones, earth and bark.

#### SPHERE COFFEE TABLE umber - 2 sizes

Relying on some of the oldest artistic ancestral techniques, the Sphere coffee tables are created and shaped by hand by our skilled artisans. Natural mineral powders and colour pigments blend to form the table's umber colour and unique mineral finish. Available in two sizes, the pieces will fit together perfectly.