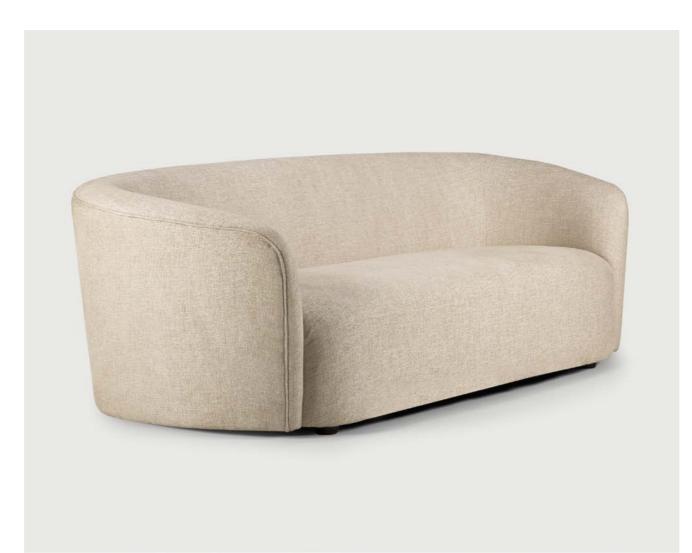

ELLIPSE SOFA 3 seater - ash

ELLIPSE SOFA 3 seater - oatmeal

"The idea was to come up with a mono-volume sofa with an elegant look, given by his curved flaring shape and smooth curved backrest."

- Designer Jacques Deneef

#### ELLIPSE SOFA 3 seater - ash

When drawing the Ellipse sofa, designer Jacques
Deneef thought of an elegant piece with a generous
seating. The natural fabric is woven exclusively
for Ethnicraft in Belgium. Its coating repels stains,
preventing small accidents of life. Available in
"oatmeal" or "ash", these sophisticated yet simple
colours will perfectly fit an urban apartment as well as
a country house. To complete the look, mix it with our
cushion and throw collection.

### ELLIPSE SOFA 3 seater - oatmeal

When drawing the Ellipse sofa, designer Jacques
Deneef thought of an elegant piece with a generous
seating. The natural fabric is woven exclusively
for Ethnicraft in Belgium. Its coating repels stains,
preventing small accidents of life. Available in
"oatmeal" or "ash", these sophisticated yet simple
colours will perfectly fit an urban apartment as well
as a country house. To complete the look, mix it with
our cushion and throw collection.