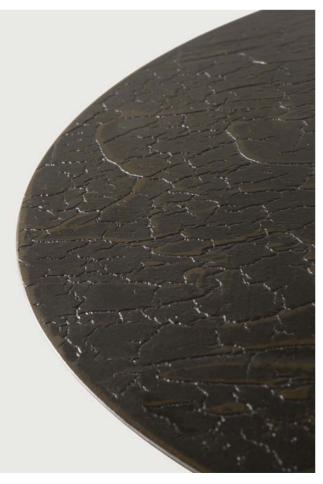

## Tables

Our tables are timeless and fit into every interior style. The simple, yet sophisticated design of our products will reveal the sensibility of your home. SPHERE COFFEE TABLE umber - 2 sizes

Each table and pattern are unique, inspired by the lines and shapes found in nature such as stones, earth and bark.

#### SPHERE COFFEE TABLE umber - 2 sizes

Relying on some of the oldest artistic ancestral techniques, the Sphere coffee tables are created and shaped by hand by our skilled artisans. Natural mineral powders and colour pigments blend to form the table's umber colour and unique mineral finish. Available in two sizes, the pieces will fit together perfectly.