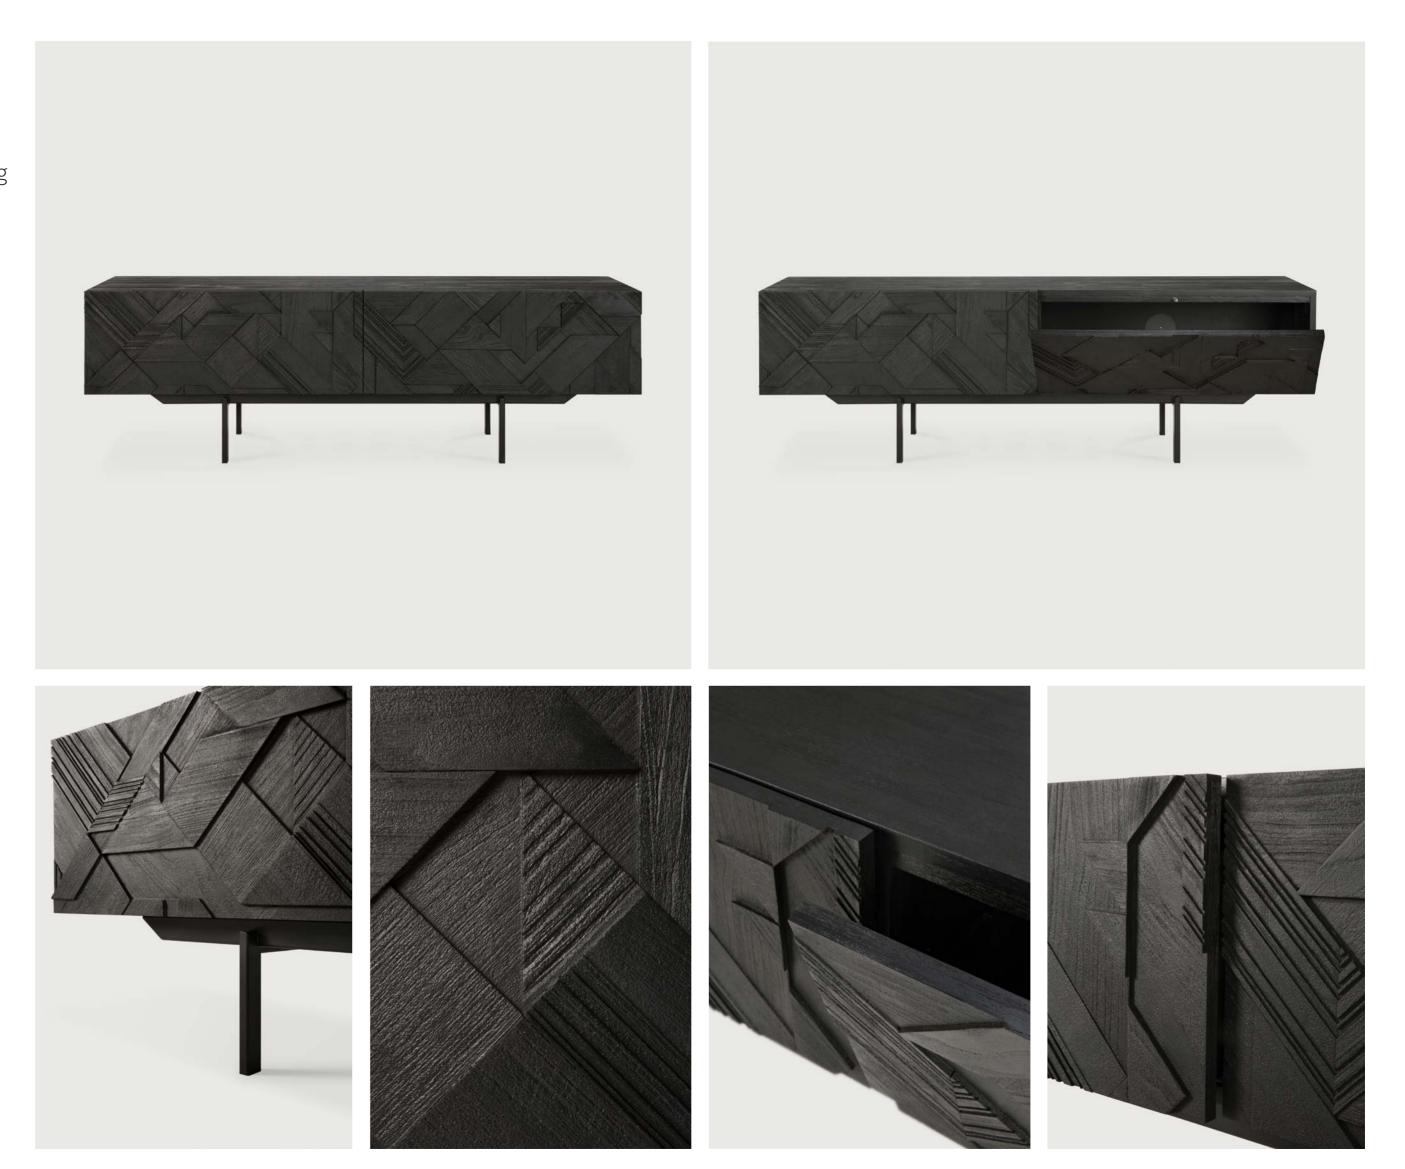

#### TEAK GRAPHIC TV CUPBOARD 2 sizes

"The Graphic range was developed in a quest to add movement to surfaces. I went back to memories of things I like, such as the angular shapes of mountains."

- Designer Alain van Havre

### TEAK GRAPHIC TV CUPBOARD 1 flip-down door - 1 drawer

In his quest to add movement to the surface, our designer Alain van Havre started layering and combining triangular shapes. Before he knew it, he had created an interesting composition out of teak. We ended up brushing the surface to highlight the grain and further emphasize the feeling of motion. Originally used for our popular Graphic sideboard, the pattern now translates perfectly to a new TV cupboard.

# TEAK GRAPHIC TV CUPBOARD 1 flip-down door - 2 drawers

In his quest to add movement to the surface, our designer Alain van Havre started layering and combining triangular shapes. Before he knew it, he had created an interesting composition out of teak. We ended up brushing the surface to highlight the grain and further emphasize the feeling of motion. Originally used for our popular Graphic sideboard, the pattern now translates perfectly to a new TV cupboard.