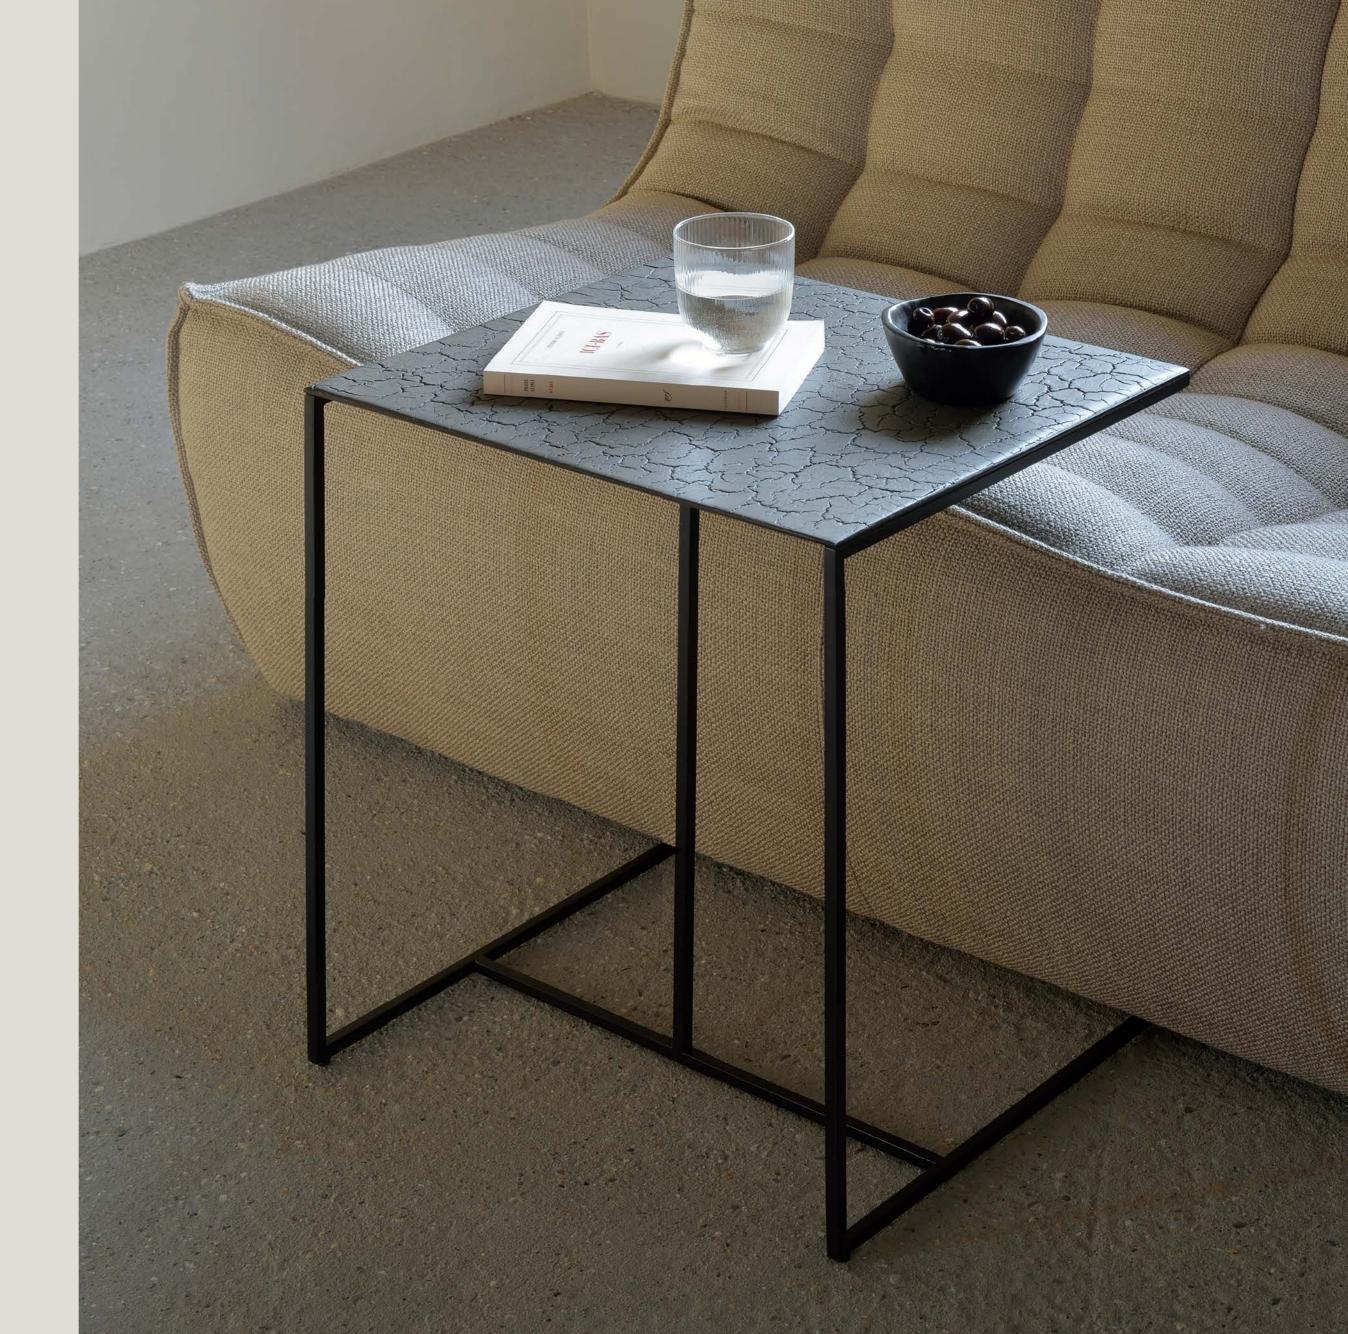

#### TRIPTIC SIDE TABLE lava taupe

#### TRIPTIC SIDE TABLE lava taupe

With its singular geometric three-legged shape, the Triptic table is the perfect side table. Its well-thought structure will fit perfectly above the height of your sofa. To place your laptop or your cup of coffee.