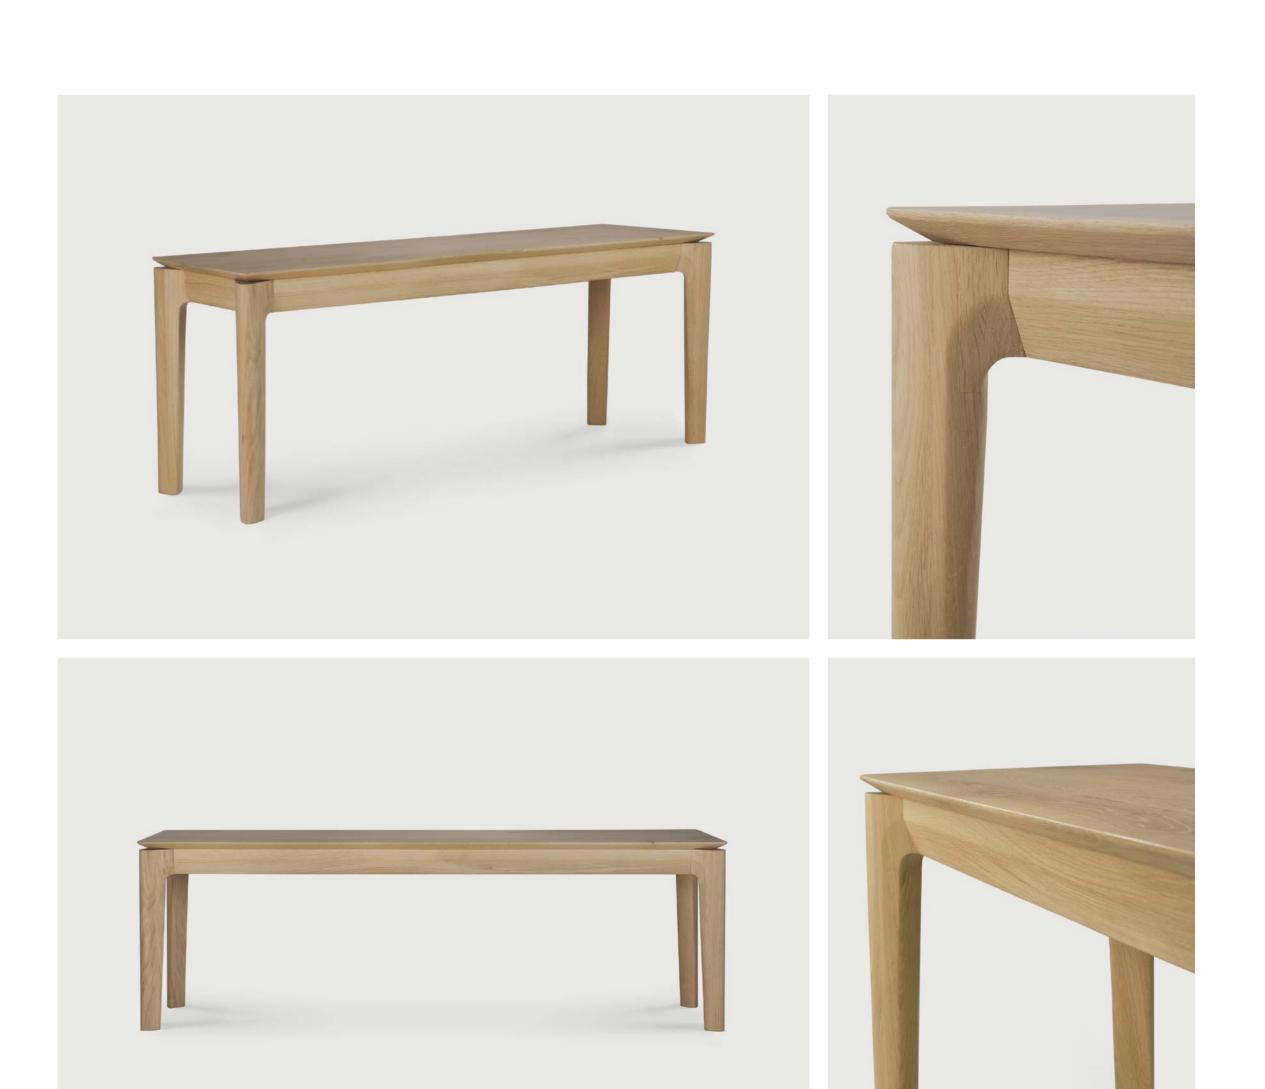

#### OAK BOK BENCH 4 sizes

Welcome the Oak bench to our Bok collection!
It will match perfectly with our range of dining tables. Equally elegant as a stand-alone against a wall, in a hallway, or at the end of a bed, no doubt there is a Bok bench for your space.

### OAK BOK BENCH 4 sizes

The Oak bench will pair perfectly with the Bok dining table. But also, as a stand-alone against a wall, in a hallway, or at the end of a bed. Its airy shape yet rocksolid construction makes this piece a timeless and remarkable design to enjoy for years to come. Available in four sizes and two colours, no doubt there is a Bok bench for your space.