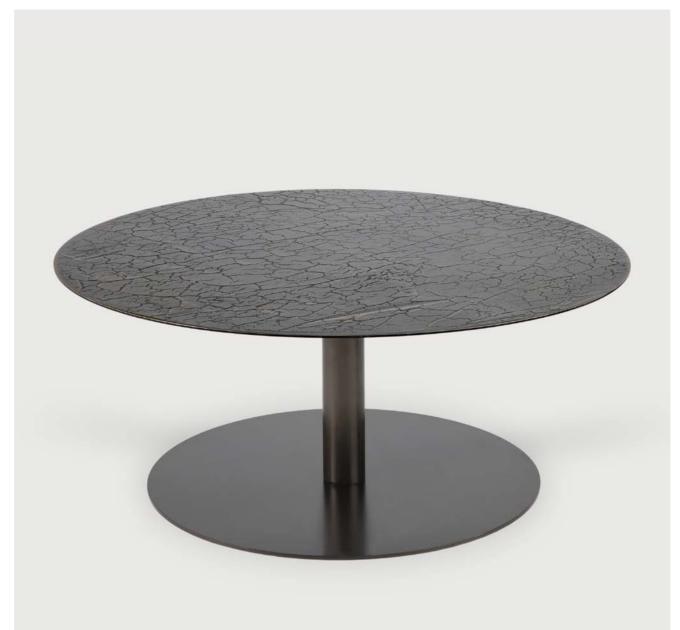

## Tables

Our tables are timeless and fit into every interior style. The simple, yet sophisticated design of our products will reveal the sensibility of your home. SPHERE COFFEE TABLE umber - 2 sizes

Each table and pattern are unique, inspired by the lines and shapes found in nature such as stones, earth and bark.

#### SPHERE COFFEE TABLE umber - 2 sizes

Relying on some of the oldest artistic ancestral techniques, the Sphere coffee tables are created and shaped by hand by our skilled artisans. Natural mineral powders and colour pigments blend to form the table's umber colour and unique mineral finish. Available in two sizes, the pieces will fit together perfectly.