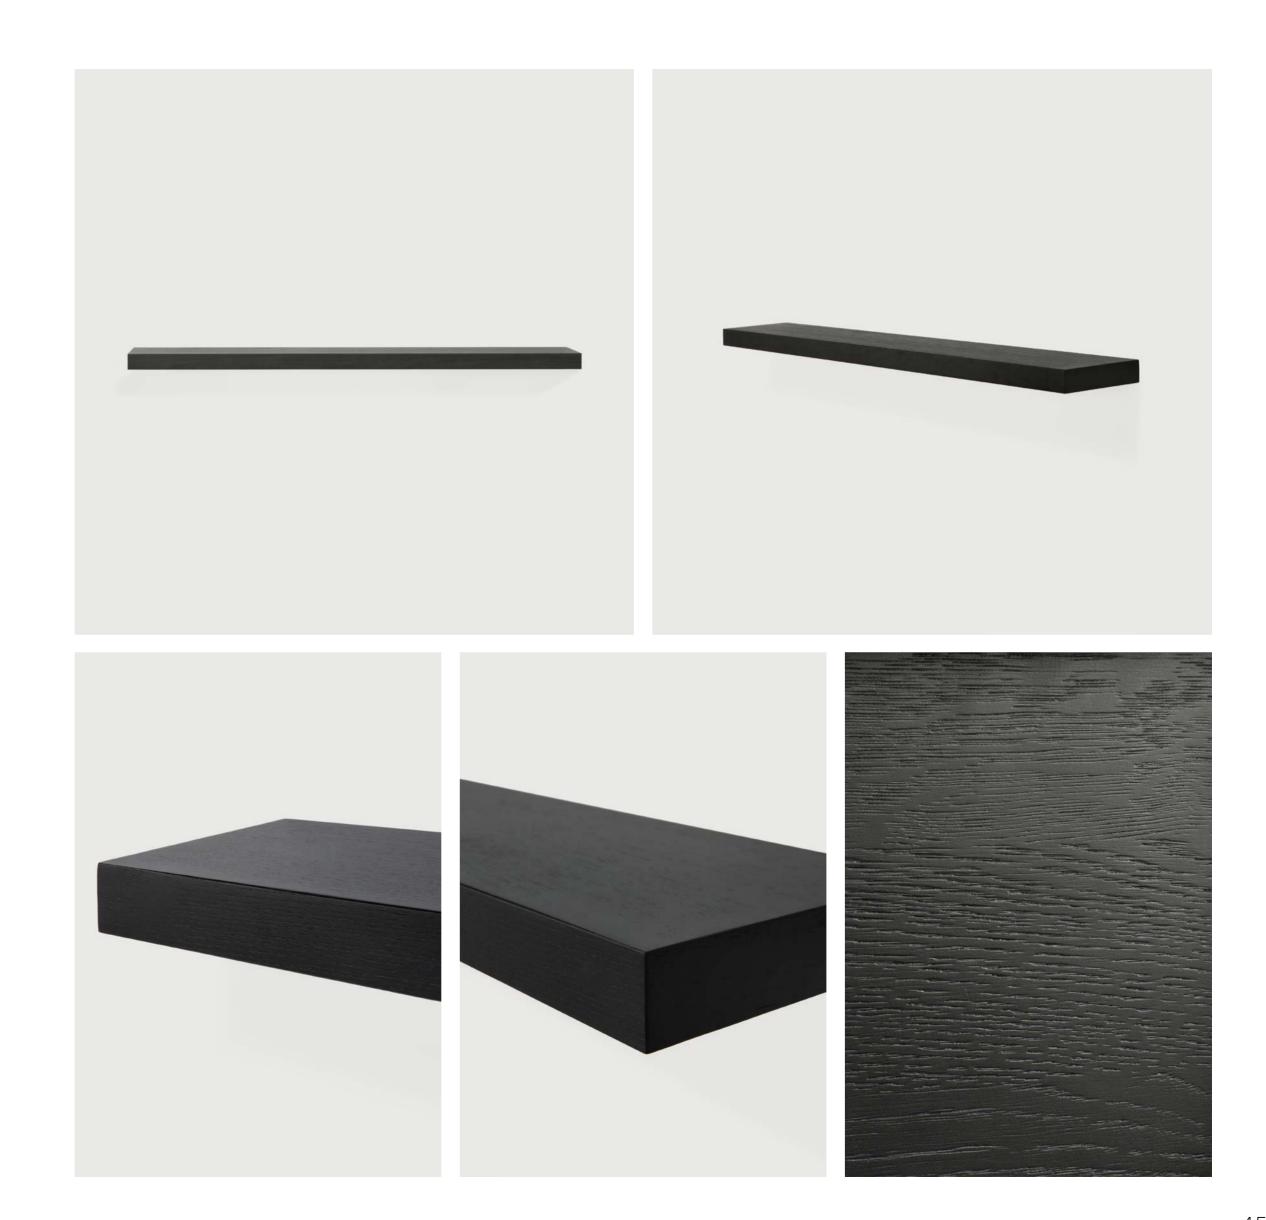

#### OAK BLACK WALL SHELF 3 sizes

This elegant wall shelf, crafted from European Oak, is the perfect solution for extra shelving needs. Now available in black varnished Oak, it will make your beloved objects stand out.

The Ethnicraft shelves are compatible in many different interiors due to their accessible look. They are perfect for displaying the items you love.

## OAK BLACK WALL SHELF 3 sizes

This elegant wall shelf, crafted from European Oak, is the perfect solution for extra shelving needs. Featuring simple, clean lines, they can be aligned or stacked on the wall in your preferred combinations. Comes with a flush-mounted stainless steel keyhole bracket for easy installation.