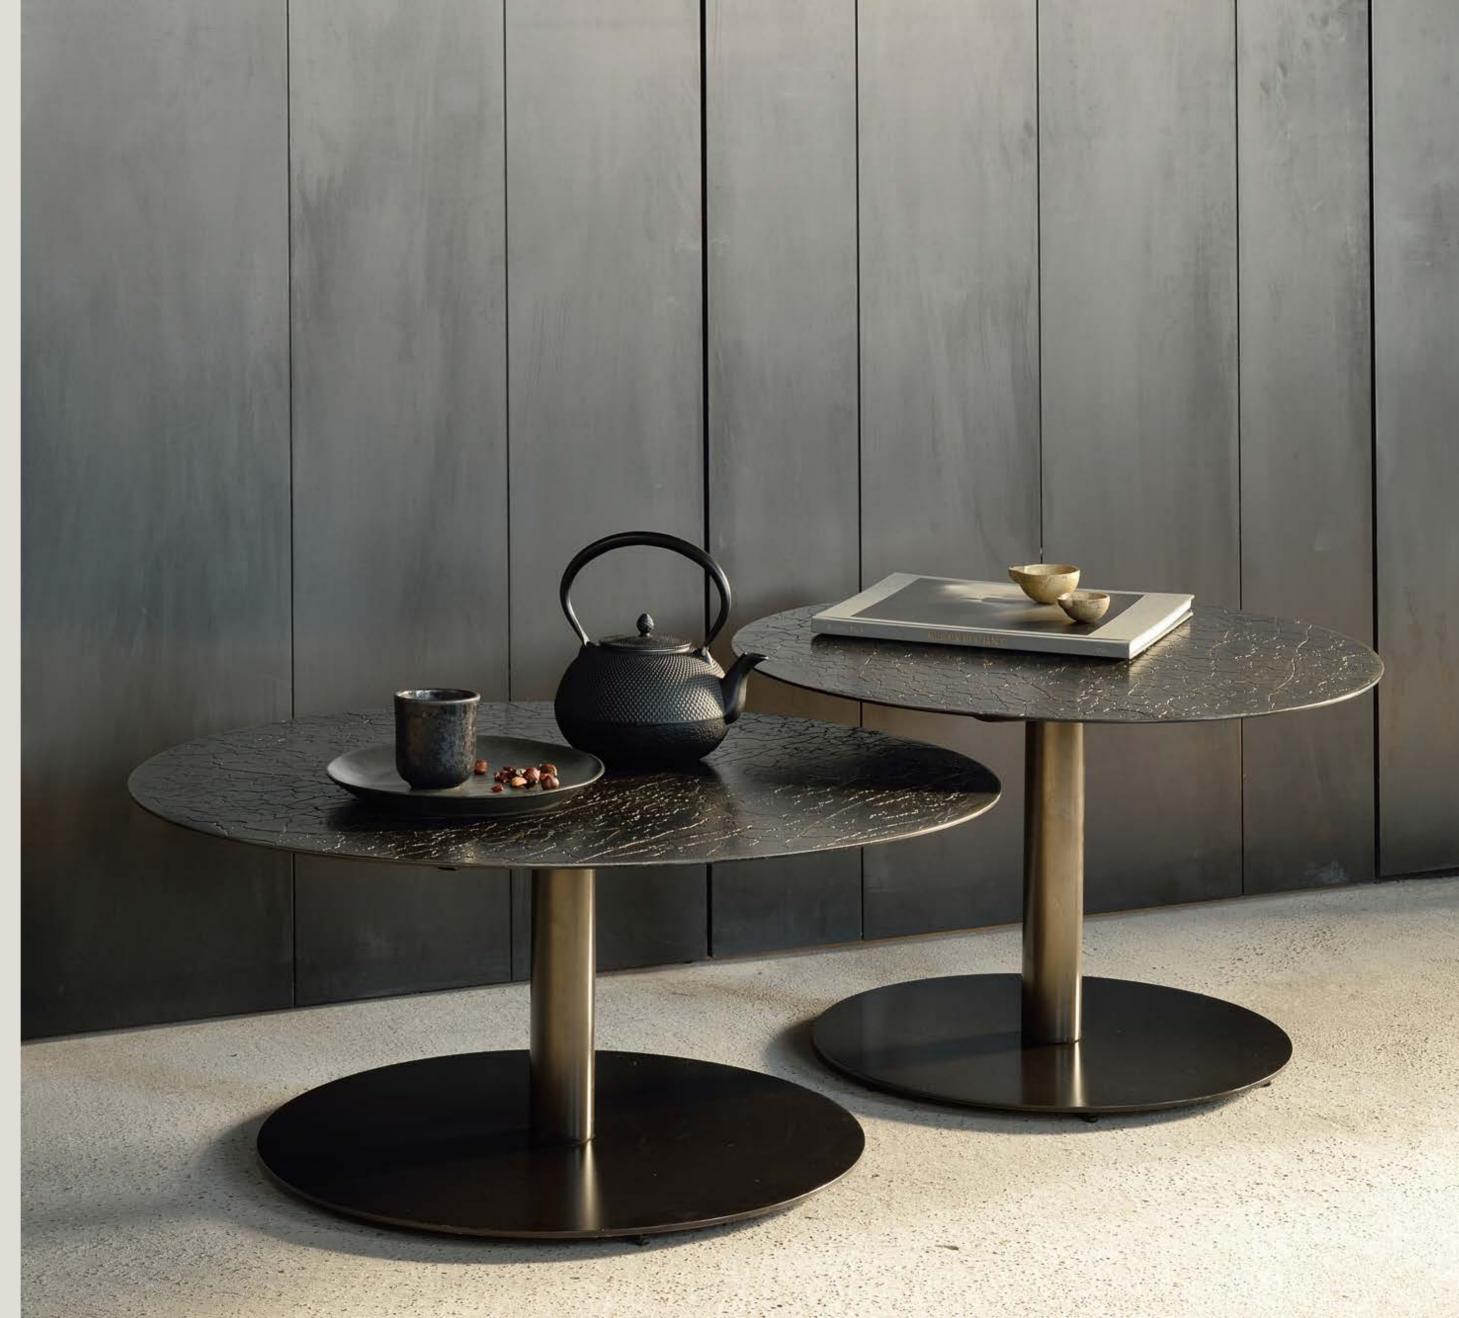

## Tables

Our tables are timeless and fit into every interior style. The simple, yet sophisticated design of our products will reveal the sensibility of your home. SPHERE COFFEE TABLE umber - 2 sizes

Each table and pattern are unique, inspired by the lines and shapes found in nature such as stones, earth and bark.

#### SPHERE COFFEE TABLE umber - 2 sizes

Relying on some of the oldest artistic ancestral techniques, the Sphere coffee tables are created and shaped by hand by our skilled artisans. Natural mineral powders and colour pigments blend to form the table's umber colour and unique mineral finish. Available in two sizes, the pieces will fit together perfectly.