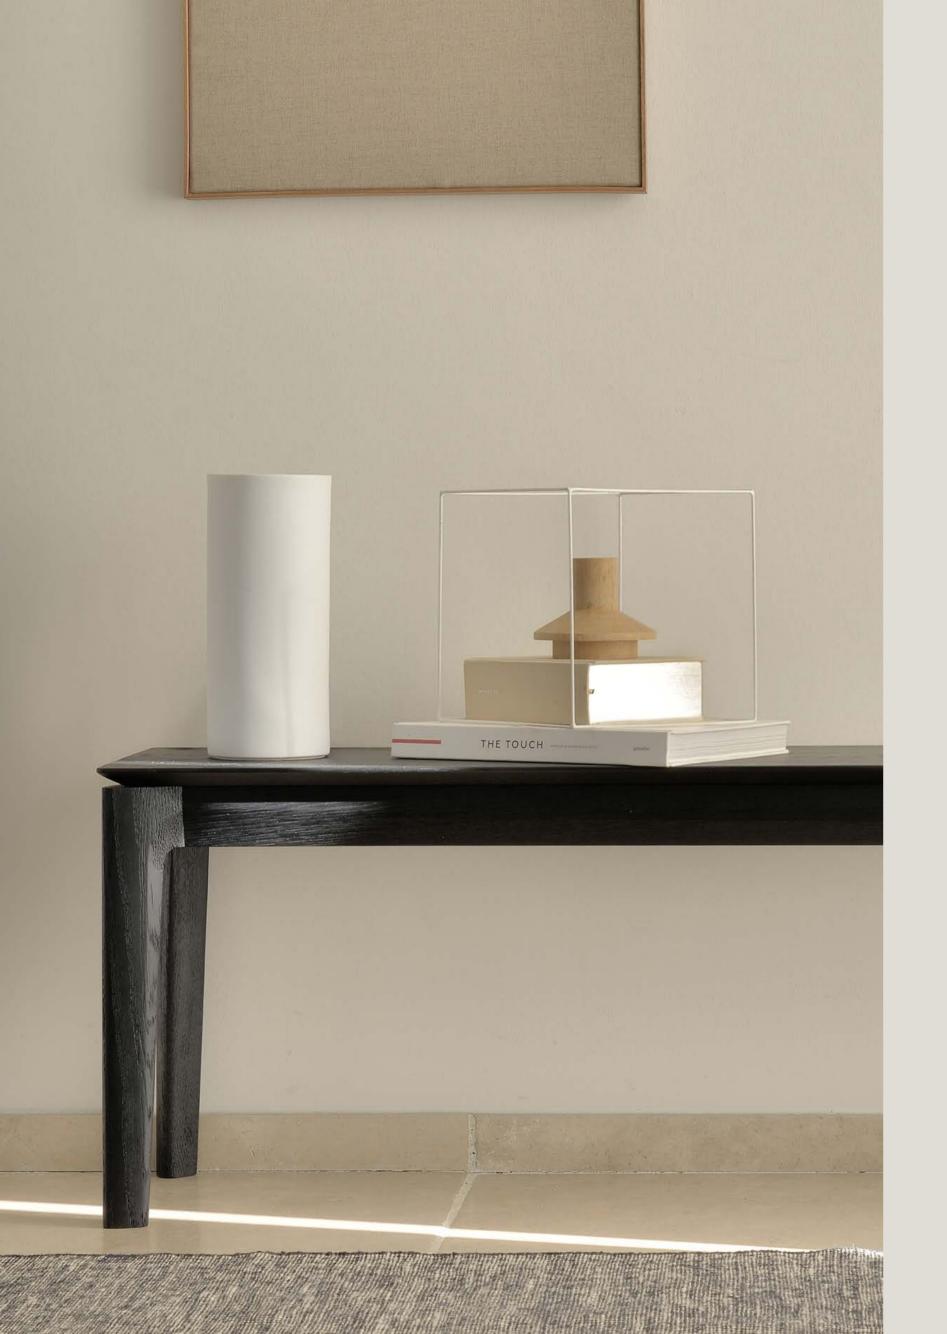

#### OAK BOK BENCH 4 sizes

Welcome the Oak bench to our Bok collection!
It will match perfectly with our range of dining tables. Equally elegant as a stand-alone against a wall, in a hallway, or at the end of a bed, no doubt there is a Bok bench for your space.

OAK BOK BLACK BENCH 4 sizes

### OAK BOK BENCH 4 sizes

The Oak bench will pair perfectly with the Bok dining table. But also, as a stand-alone against a wall, in a hallway, or at the end of a bed. Its airy shape yet rocksolid construction makes this piece a timeless and remarkable design to enjoy for years to come. Available in four sizes and two colours, no doubt there is a Bok bench for your space.

## OAK BOK BLACK BENCH 4 sizes

The Oak bench will pair perfectly with the Bok dining table. But also, as a stand-alone against a wall, in a hallway, or at the end of a bed. Its airy shape yet rock-solid construction makes this piece a timeless and remarkable design to enjoy for years to come. Available in four sizes and two colours, no doubt there is a Bok bench for your space.