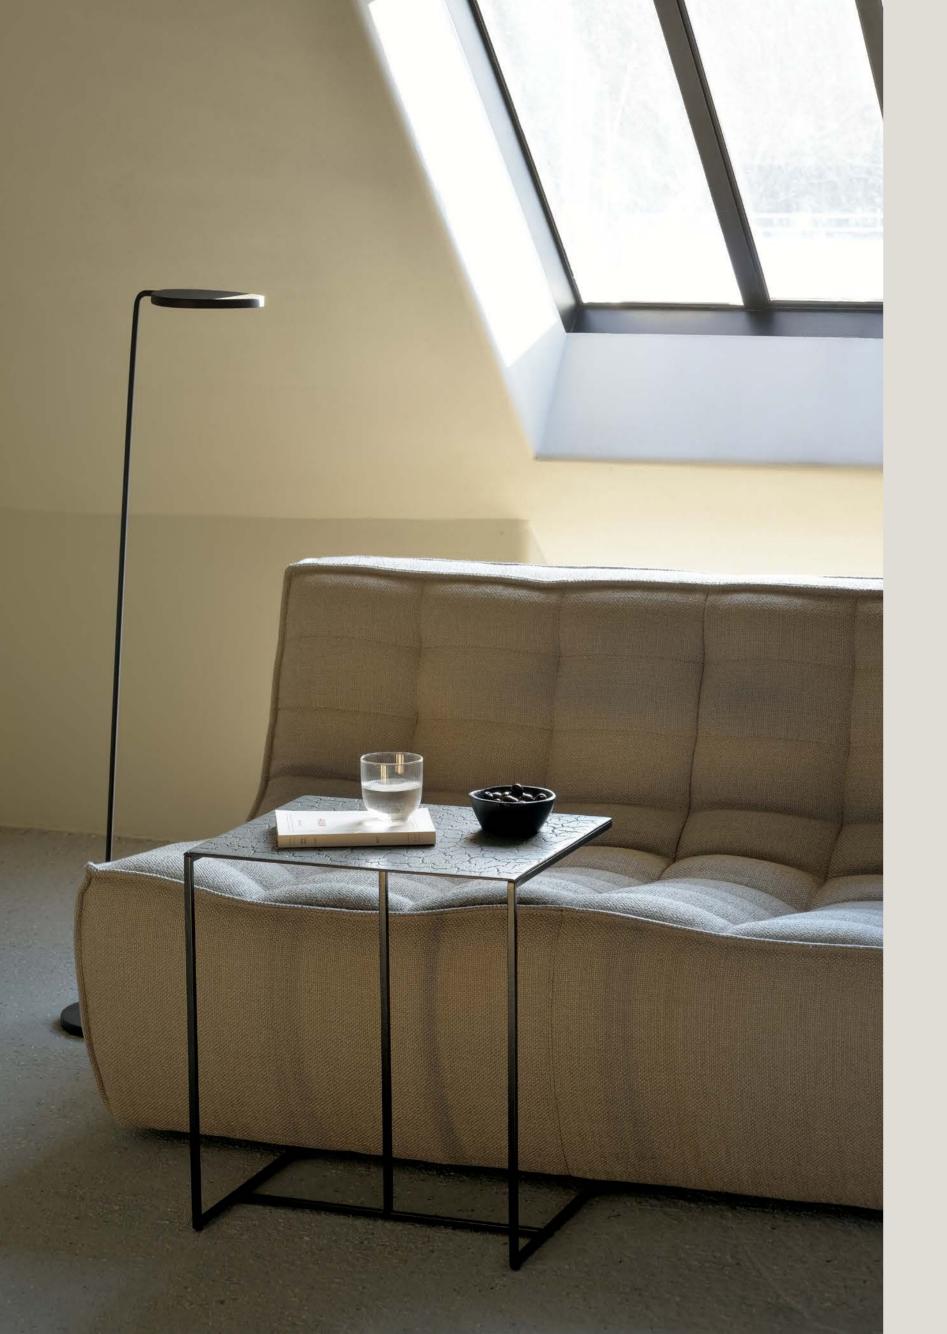

#### TRIPTIC SIDE TABLE lava taupe

#### TRIPTIC SIDE TABLE lava taupe

With its singular geometric three-legged shape, the Triptic table is the perfect side table. Its well-thought structure will fit perfectly above the height of your sofa. To place your laptop or your cup of coffee.