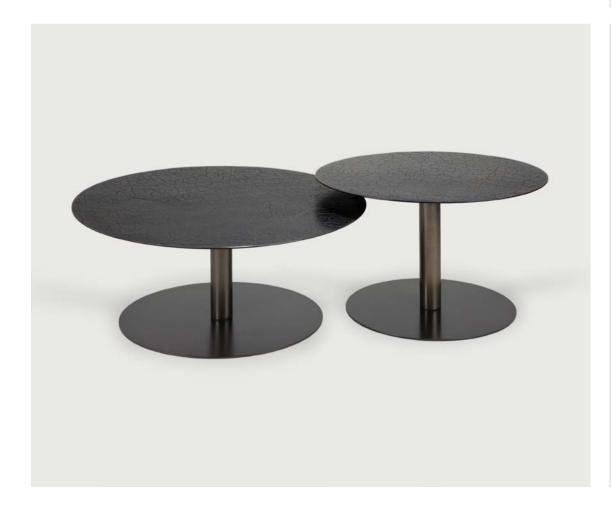

## Tables

Our tables are timeless and fit into every interior style. The simple, yet sophisticated design of our products will reveal the sensibility of your home. SPHERE COFFEE TABLE umber - 2 sizes

Each table and pattern are unique, inspired by the lines and shapes found in nature such as stones, earth and bark.

#### SPHERE COFFEE TABLE umber - 2 sizes

Relying on some of the oldest artistic ancestral techniques, the Sphere coffee tables are created and shaped by hand by our skilled artisans. Natural mineral powders and colour pigments blend to form the table's umber colour and unique mineral finish. Available in two sizes, the pieces will fit together perfectly.