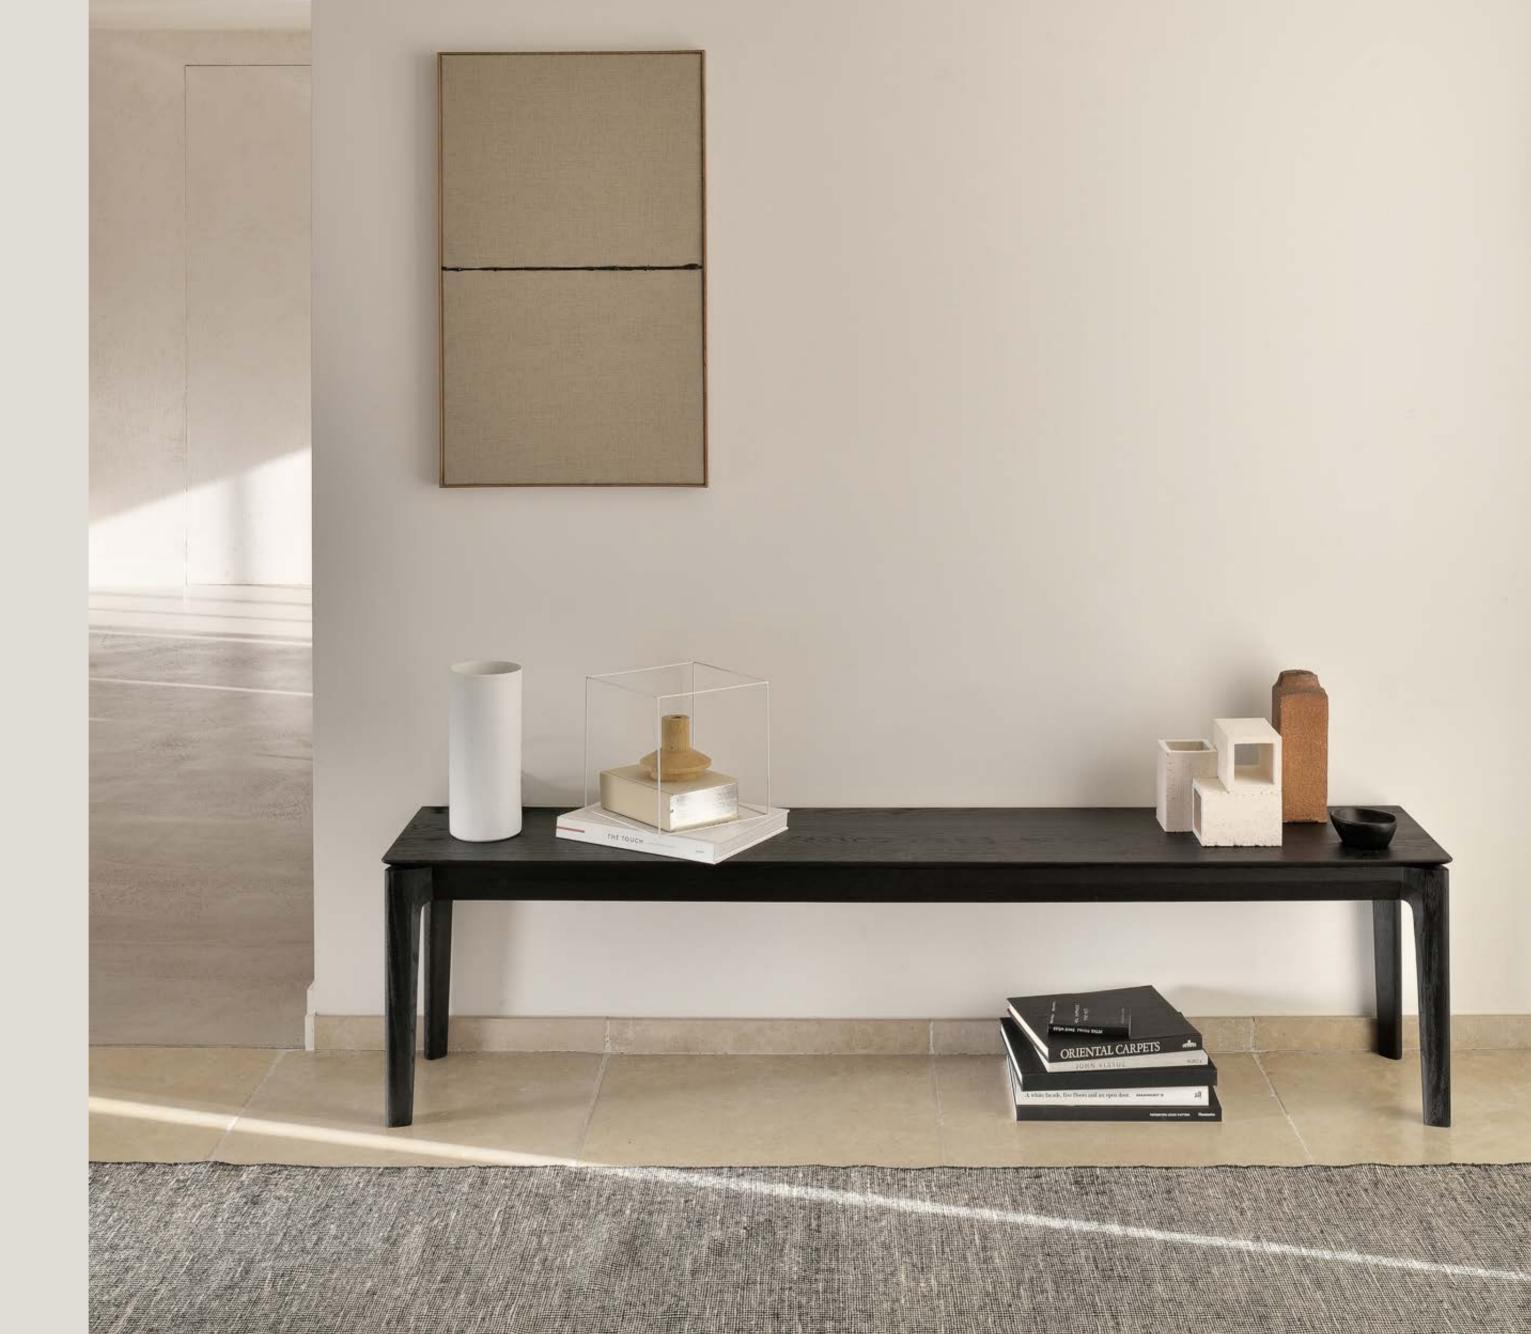

#### OAK BOK BENCH 4 sizes

Welcome the Oak bench to our Bok collection!
It will match perfectly with our range of dining tables. Equally elegant as a stand-alone against a wall, in a hallway, or at the end of a bed, no doubt there is a Bok bench for your space.

OAK BOK BLACK BENCH 4 sizes

### OAK BOK BENCH 4 sizes

The Oak bench will pair perfectly with the Bok dining table. But also, as a stand-alone against a wall, in a hallway, or at the end of a bed. Its airy shape yet rocksolid construction makes this piece a timeless and remarkable design to enjoy for years to come. Available in four sizes and two colours, no doubt there is a Bok bench for your space.

## OAK BOK BLACK BENCH 4 sizes

The Oak bench will pair perfectly with the Bok dining table. But also, as a stand-alone against a wall, in a hallway, or at the end of a bed. Its airy shape yet rock-solid construction makes this piece a timeless and remarkable design to enjoy for years to come. Available in four sizes and two colours, no doubt there is a Bok bench for your space.