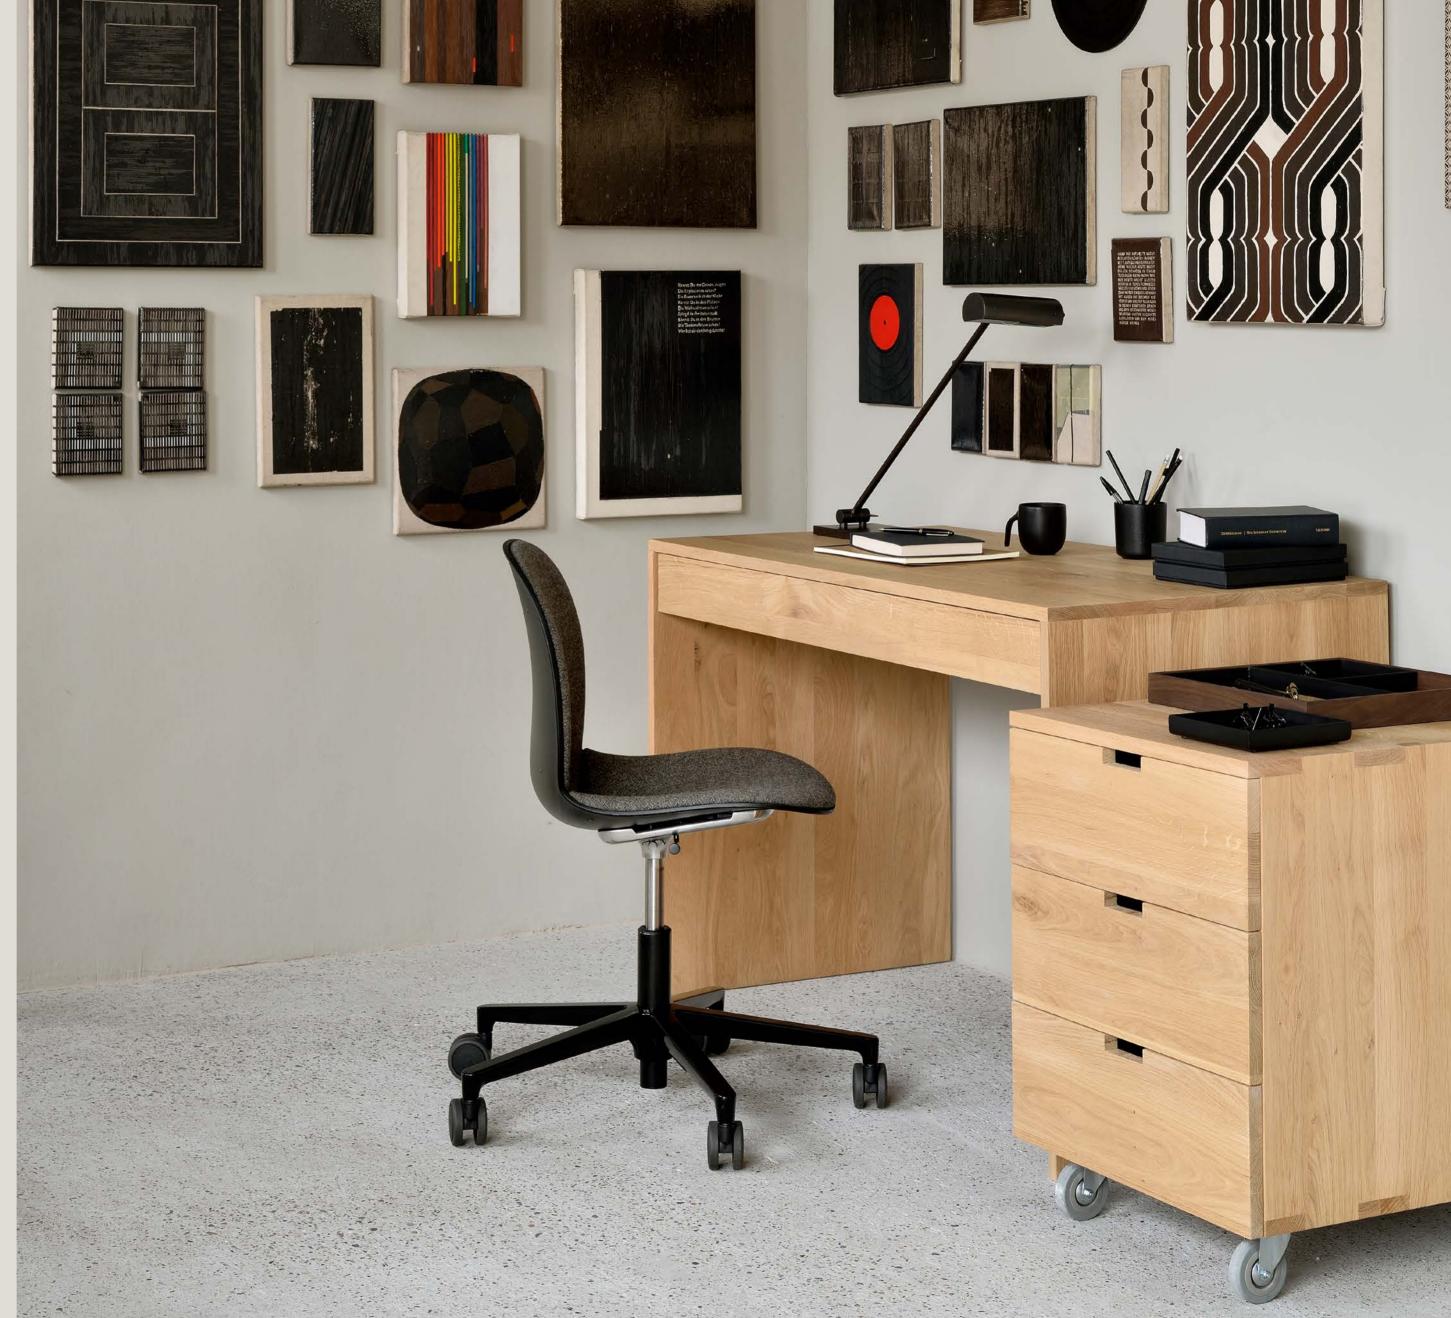

## Office

It might be work, but it does not have to feel like it. Create an inspiring work environment and design your office exactly as you want it to be, without sacrificing style or comfort.

RBM NOOR OFFICE CHAIR 2 colors - with and without armrest

## RBM NOOR OFFICE CHAIR with and without armrest

To provide the best setting for your office, Ethnicraft distributes the RBM Noor office chair from Flokk. The RBM Noor with foot star is the ideal chair for people who work in a fast and creative environment and want more mobility. With adjustable seat height and upholstered seat and back, it fits perfectly in public office environments, meeting rooms, or just at home. This product is designed according to circular design principles.