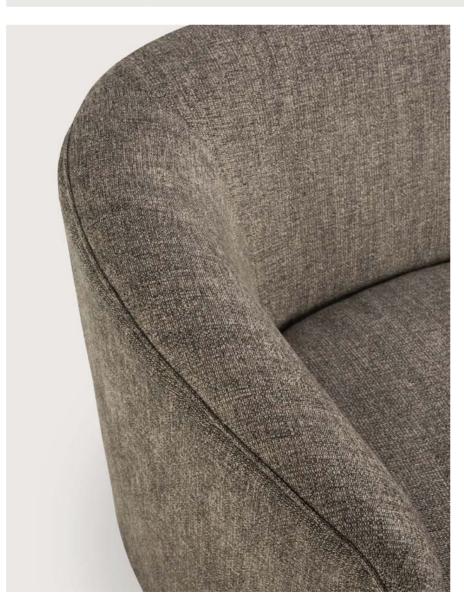

ELLIPSE SOFA 3 seater - ash

ELLIPSE SOFA 3 seater - oatmeal

"The idea was to come up with a mono-volume sofa with an elegant look, given by his curved flaring shape and smooth curved backrest."

- Designer Jacques Deneef

#### ELLIPSE SOFA 3 seater - ash

When drawing the Ellipse sofa, designer Jacques
Deneef thought of an elegant piece with a generous
seating. The natural fabric is woven exclusively
for Ethnicraft in Belgium. Its coating repels stains,
preventing small accidents of life. Available in
"oatmeal" or "ash", these sophisticated yet simple
colours will perfectly fit an urban apartment as well as
a country house. To complete the look, mix it with our
cushion and throw collection.

### ELLIPSE SOFA 3 seater - oatmeal

When drawing the Ellipse sofa, designer Jacques
Deneef thought of an elegant piece with a generous
seating. The natural fabric is woven exclusively
for Ethnicraft in Belgium. Its coating repels stains,
preventing small accidents of life. Available in
"oatmeal" or "ash", these sophisticated yet simple
colours will perfectly fit an urban apartment as well
as a country house. To complete the look, mix it with
our cushion and throw collection.