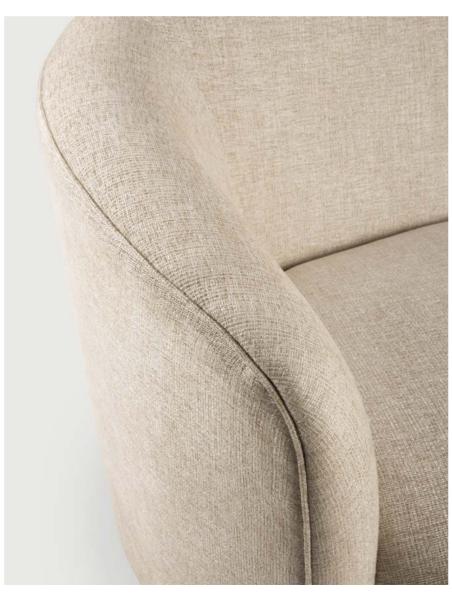

ELLIPSE SOFA 3 seater - ash

ELLIPSE SOFA 3 seater - oatmeal

"The idea was to come up with a mono-volume sofa with an elegant look, given by his curved flaring shape and smooth curved backrest."

- Designer Jacques Deneef

#### ELLIPSE SOFA 3 seater - ash

When drawing the Ellipse sofa, designer Jacques
Deneef thought of an elegant piece with a generous
seating. The natural fabric is woven exclusively
for Ethnicraft in Belgium. Its coating repels stains,
preventing small accidents of life. Available in
"oatmeal" or "ash", these sophisticated yet simple
colours will perfectly fit an urban apartment as well as
a country house. To complete the look, mix it with our
cushion and throw collection.

### ELLIPSE SOFA 3 seater - oatmeal

When drawing the Ellipse sofa, designer Jacques
Deneef thought of an elegant piece with a generous
seating. The natural fabric is woven exclusively
for Ethnicraft in Belgium. Its coating repels stains,
preventing small accidents of life. Available in
"oatmeal" or "ash", these sophisticated yet simple
colours will perfectly fit an urban apartment as well
as a country house. To complete the look, mix it with
our cushion and throw collection.