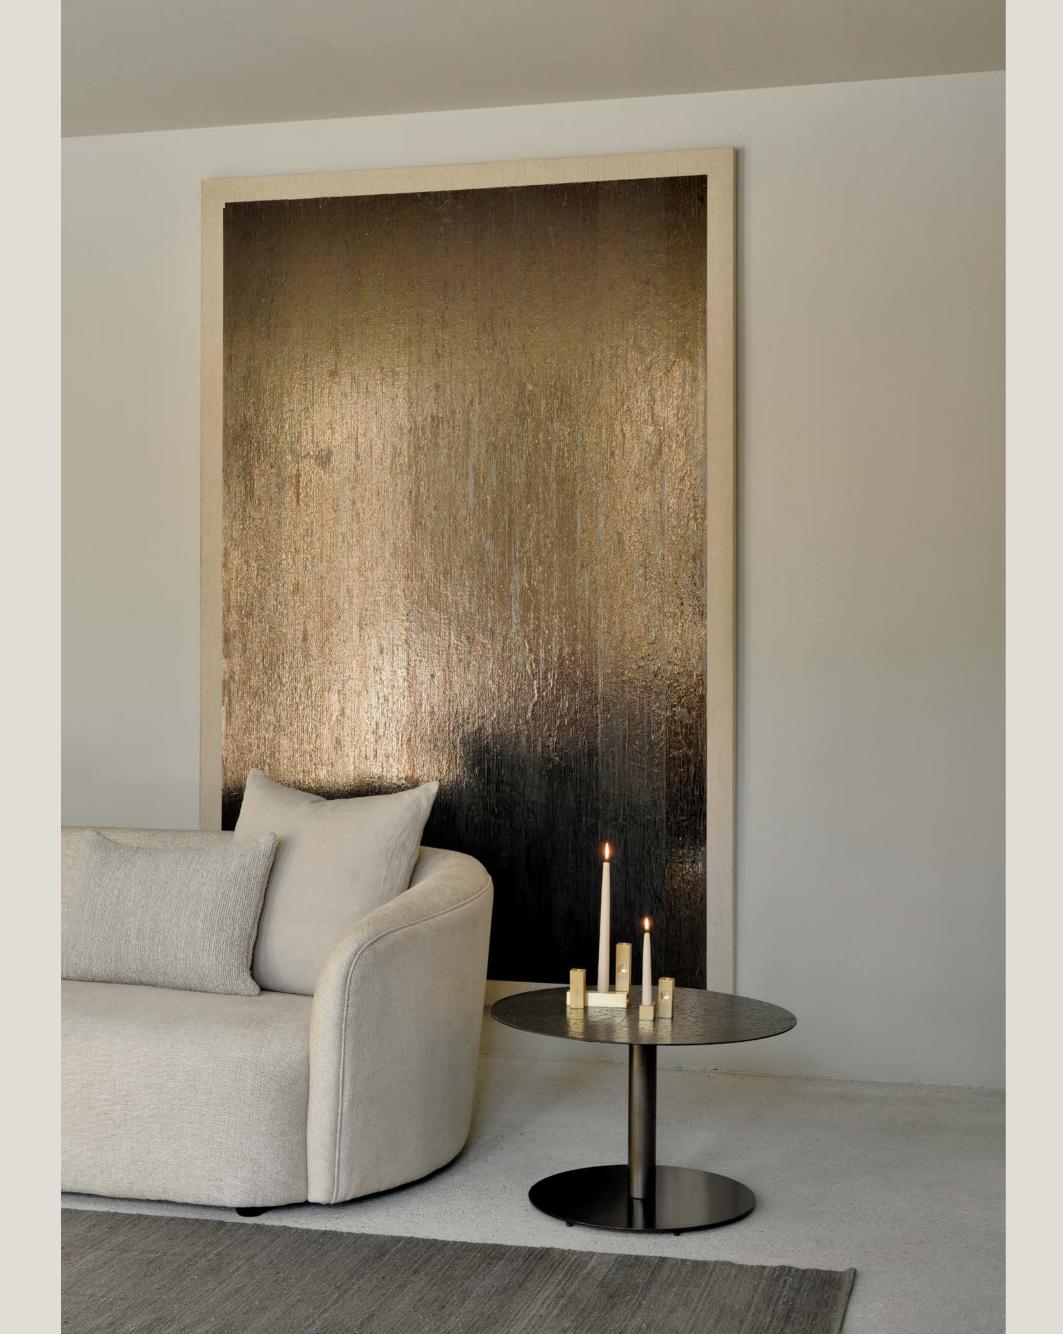

#### TRIPTIC SIDE TABLE lava taupe

#### TRIPTIC SIDE TABLE lava taupe

With its singular geometric three-legged shape, the Triptic table is the perfect side table. Its well-thought structure will fit perfectly above the height of your sofa. To place your laptop or your cup of coffee.