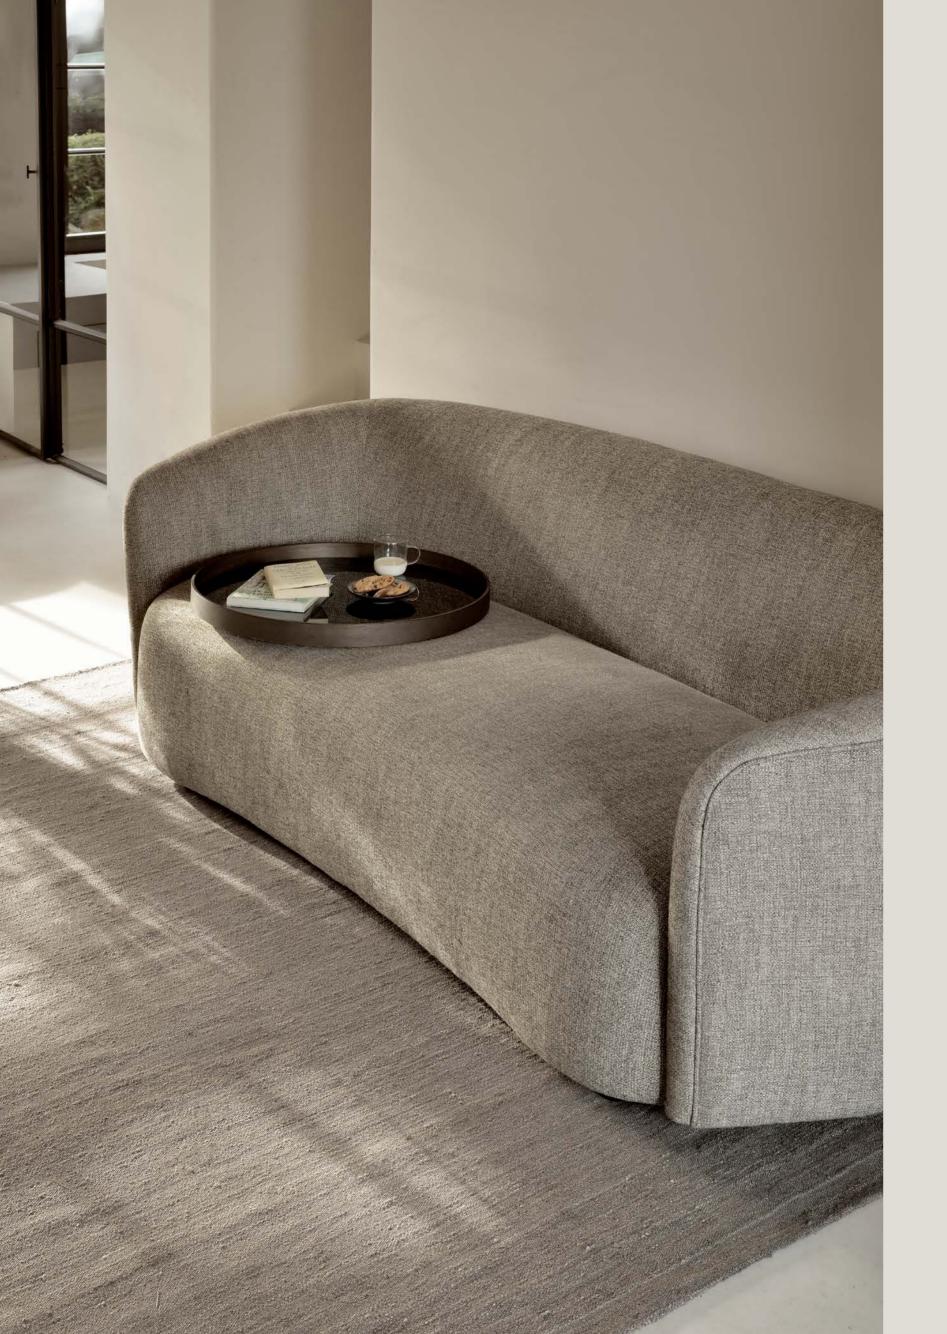

ELLIPSE SOFA 3 seater - ash

ELLIPSE SOFA 3 seater - oatmeal

"The idea was to come up with a mono-volume sofa with an elegant look, given by his curved flaring shape and smooth curved backrest."

- Designer Jacques Deneef

#### ELLIPSE SOFA 3 seater - ash

When drawing the Ellipse sofa, designer Jacques
Deneef thought of an elegant piece with a generous
seating. The natural fabric is woven exclusively
for Ethnicraft in Belgium. Its coating repels stains,
preventing small accidents of life. Available in
"oatmeal" or "ash", these sophisticated yet simple
colours will perfectly fit an urban apartment as well as
a country house. To complete the look, mix it with our
cushion and throw collection.

### ELLIPSE SOFA 3 seater - oatmeal

When drawing the Ellipse sofa, designer Jacques
Deneef thought of an elegant piece with a generous
seating. The natural fabric is woven exclusively
for Ethnicraft in Belgium. Its coating repels stains,
preventing small accidents of life. Available in
"oatmeal" or "ash", these sophisticated yet simple
colours will perfectly fit an urban apartment as well
as a country house. To complete the look, mix it with
our cushion and throw collection.