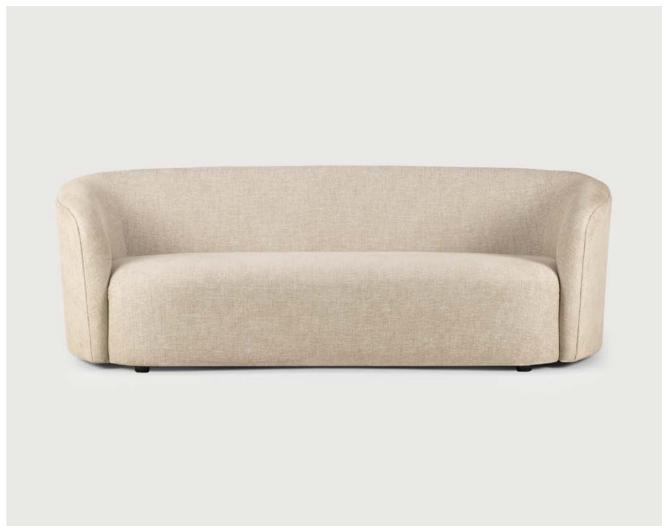

ELLIPSE SOFA 3 seater - ash

ELLIPSE SOFA 3 seater - oatmeal

"The idea was to come up with a mono-volume sofa with an elegant look, given by his curved flaring shape and smooth curved backrest."

- Designer Jacques Deneef

#### ELLIPSE SOFA 3 seater - ash

When drawing the Ellipse sofa, designer Jacques
Deneef thought of an elegant piece with a generous
seating. The natural fabric is woven exclusively
for Ethnicraft in Belgium. Its coating repels stains,
preventing small accidents of life. Available in
"oatmeal" or "ash", these sophisticated yet simple
colours will perfectly fit an urban apartment as well as
a country house. To complete the look, mix it with our
cushion and throw collection.

### ELLIPSE SOFA 3 seater - oatmeal

When drawing the Ellipse sofa, designer Jacques
Deneef thought of an elegant piece with a generous
seating. The natural fabric is woven exclusively
for Ethnicraft in Belgium. Its coating repels stains,
preventing small accidents of life. Available in
"oatmeal" or "ash", these sophisticated yet simple
colours will perfectly fit an urban apartment as well
as a country house. To complete the look, mix it with
our cushion and throw collection.