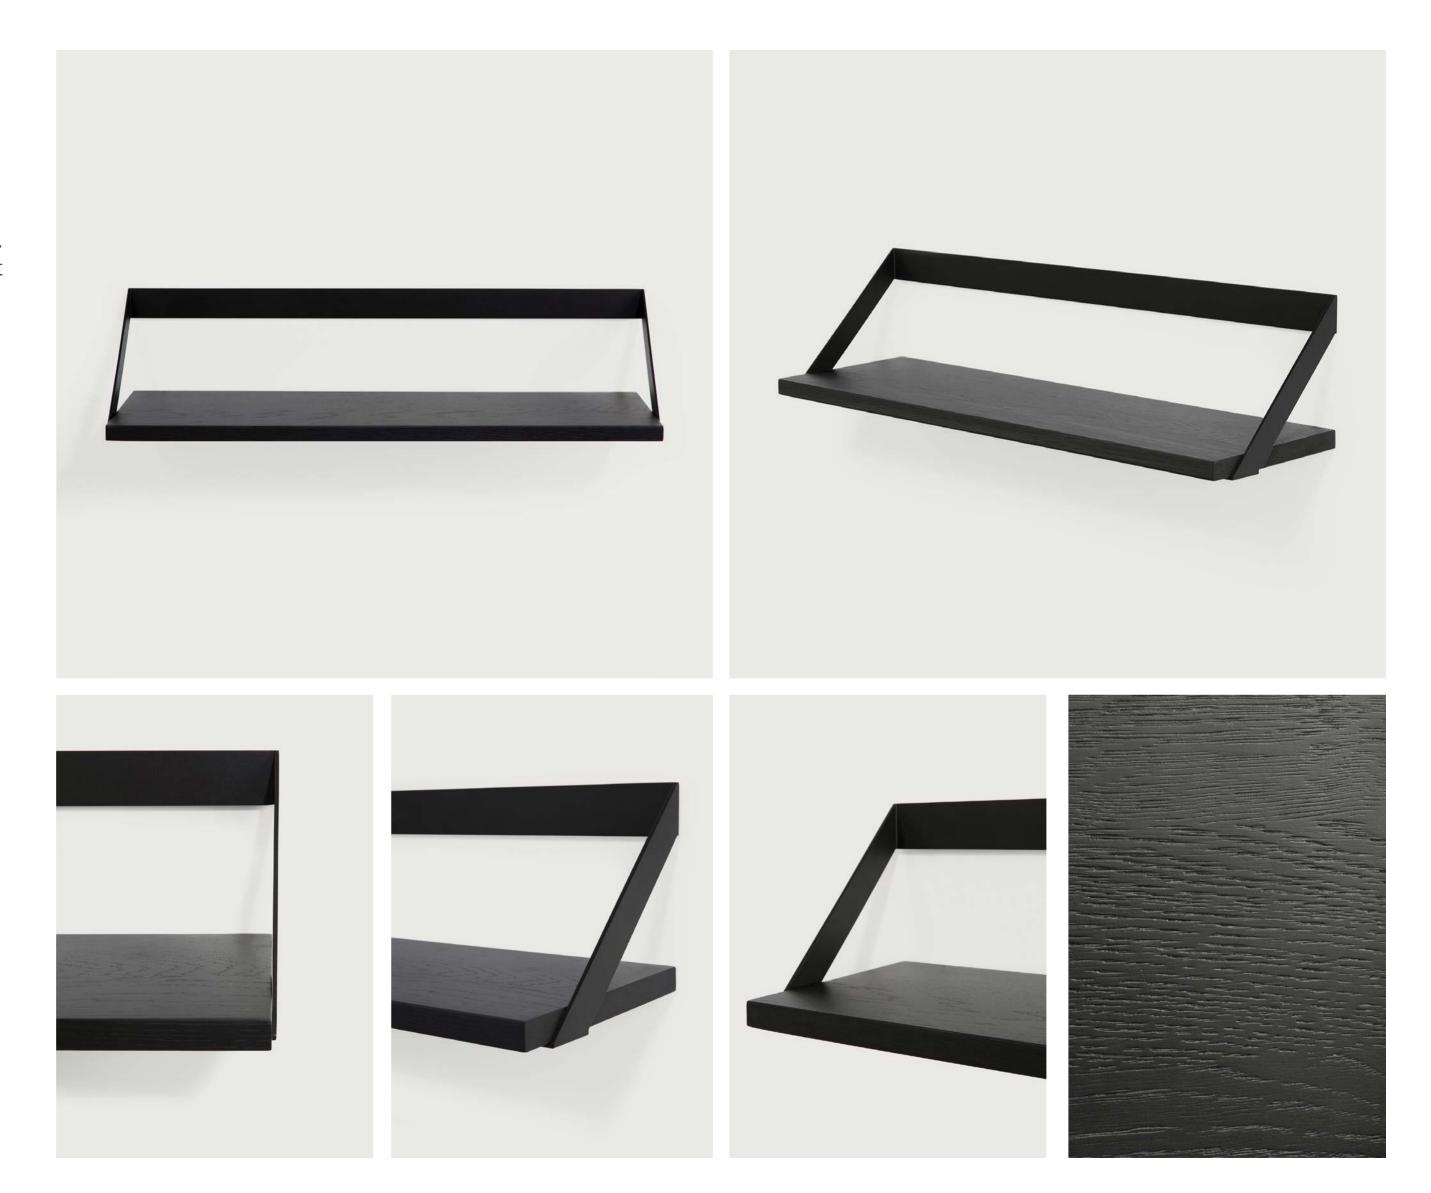

#### OAK BLACK WALL SHELF 3 sizes

This elegant wall shelf, crafted from European Oak, is the perfect solution for extra shelving needs. Now available in black varnished Oak, it will make your beloved objects stand out.

The Ethnicraft shelves are compatible in many different interiors due to their accessible look. They are perfect for displaying the items you love.

## OAK BLACK WALL SHELF 3 sizes

This elegant wall shelf, crafted from European Oak, is the perfect solution for extra shelving needs. Featuring simple, clean lines, they can be aligned or stacked on the wall in your preferred combinations. Comes with a flush-mounted stainless steel keyhole bracket for easy installation.