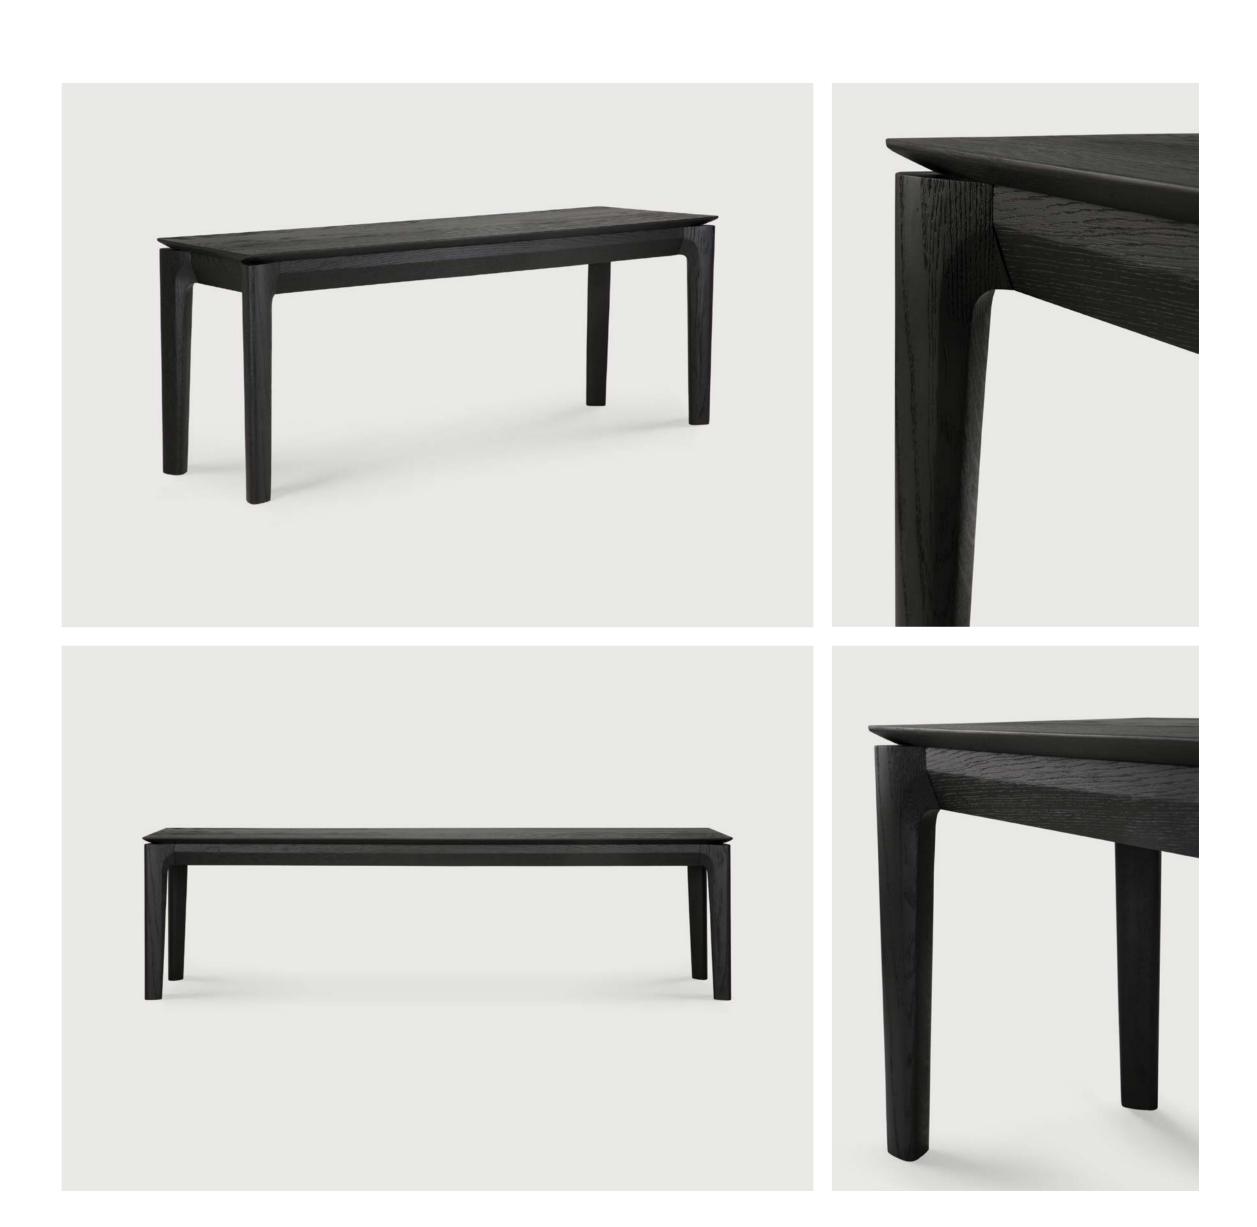

OAK BOK BLACK BENCH 4 sizes

## OAK BOK BLACK BENCH 4 sizes

The Oak bench will pair perfectly with the Bok dining table. But also, as a stand-alone against a wall, in a hallway, or at the end of a bed. Its airy shape yet rock-solid construction makes this piece a timeless and remarkable design to enjoy for years to come. Available in four sizes and two colours, no doubt there is a Bok bench for your space.