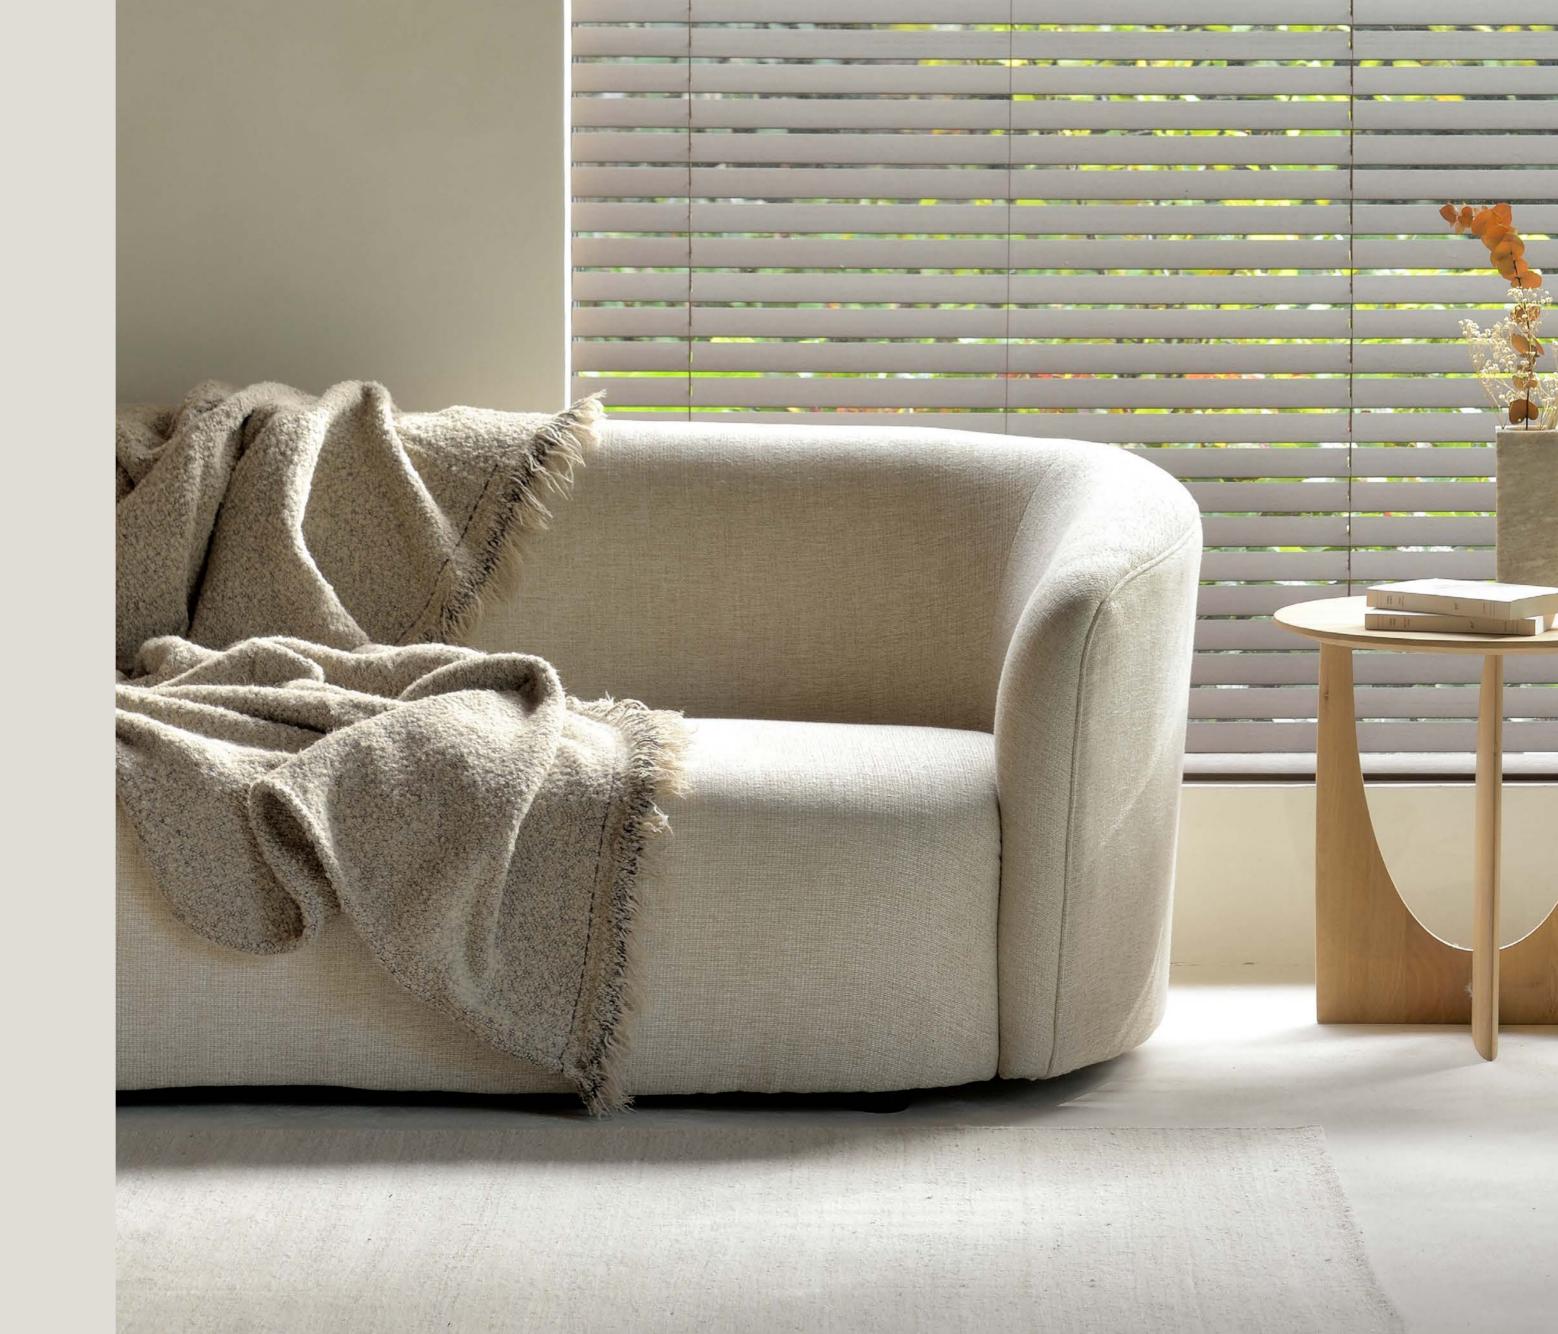

ELLIPSE SOFA 3 seater - ash

ELLIPSE SOFA 3 seater - oatmeal

"The idea was to come up with a mono-volume sofa with an elegant look, given by his curved flaring shape and smooth curved backrest."

- Designer Jacques Deneef

#### ELLIPSE SOFA 3 seater - ash

When drawing the Ellipse sofa, designer Jacques
Deneef thought of an elegant piece with a generous
seating. The natural fabric is woven exclusively
for Ethnicraft in Belgium. Its coating repels stains,
preventing small accidents of life. Available in
"oatmeal" or "ash", these sophisticated yet simple
colours will perfectly fit an urban apartment as well as
a country house. To complete the look, mix it with our
cushion and throw collection.

### ELLIPSE SOFA 3 seater - oatmeal

When drawing the Ellipse sofa, designer Jacques
Deneef thought of an elegant piece with a generous
seating. The natural fabric is woven exclusively
for Ethnicraft in Belgium. Its coating repels stains,
preventing small accidents of life. Available in
"oatmeal" or "ash", these sophisticated yet simple
colours will perfectly fit an urban apartment as well
as a country house. To complete the look, mix it with
our cushion and throw collection.