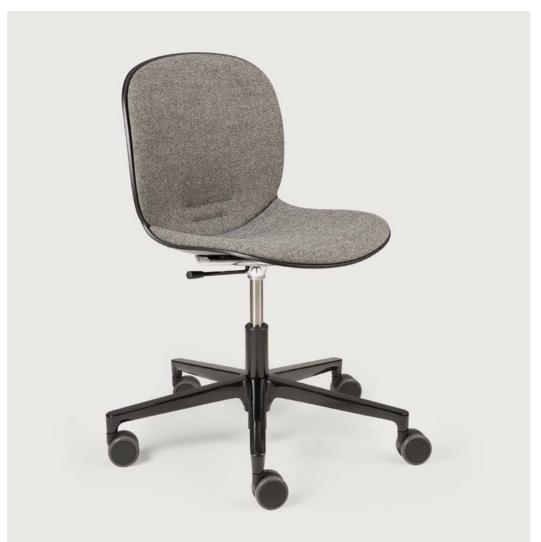

## Office

It might be work, but it does not have to feel like it. Create an inspiring work environment and design your office exactly as you want it to be, without sacrificing style or comfort.

RBM NOOR OFFICE CHAIR 2 colors - with and without armrest

## RBM NOOR OFFICE CHAIR with and without armrest

To provide the best setting for your office, Ethnicraft distributes the RBM Noor office chair from Flokk. The RBM Noor with foot star is the ideal chair for people who work in a fast and creative environment and want more mobility. With adjustable seat height and upholstered seat and back, it fits perfectly in public office environments, meeting rooms, or just at home. This product is designed according to circular design principles.