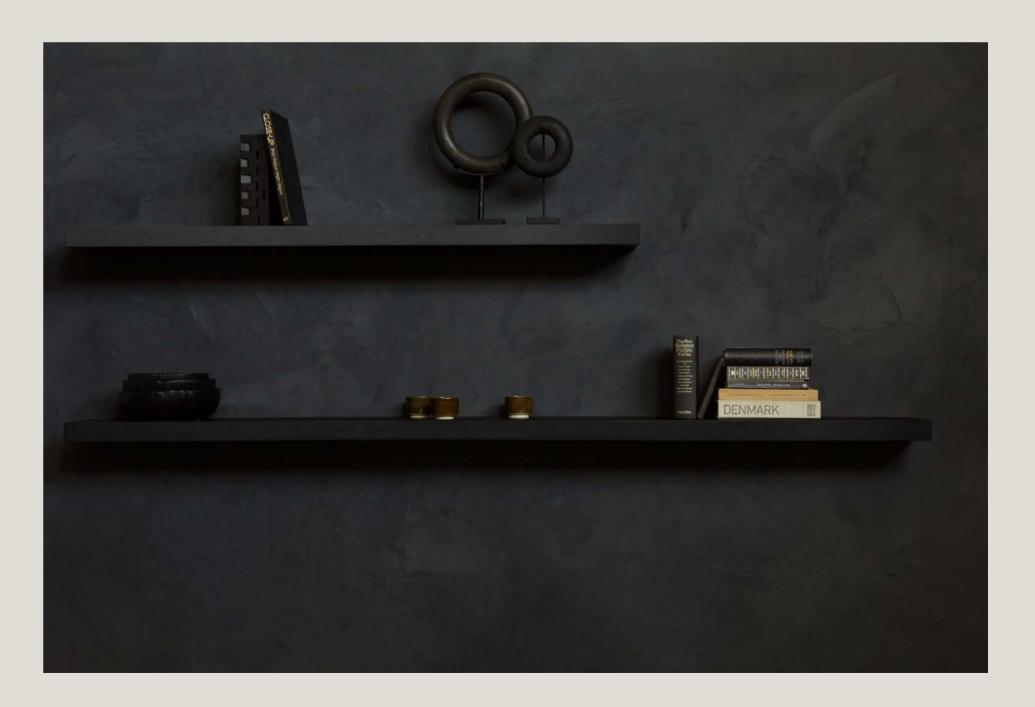

#### OAK BLACK WALL SHELF 3 sizes

This elegant wall shelf, crafted from European Oak, is the perfect solution for extra shelving needs. Now available in black varnished Oak, it will make your beloved objects stand out.

The Ethnicraft shelves are compatible in many different interiors due to their accessible look. They are perfect for displaying the items you love.

## OAK BLACK WALL SHELF 3 sizes

This elegant wall shelf, crafted from European Oak, is the perfect solution for extra shelving needs. Featuring simple, clean lines, they can be aligned or stacked on the wall in your preferred combinations. Comes with a flush-mounted stainless steel keyhole bracket for easy installation.