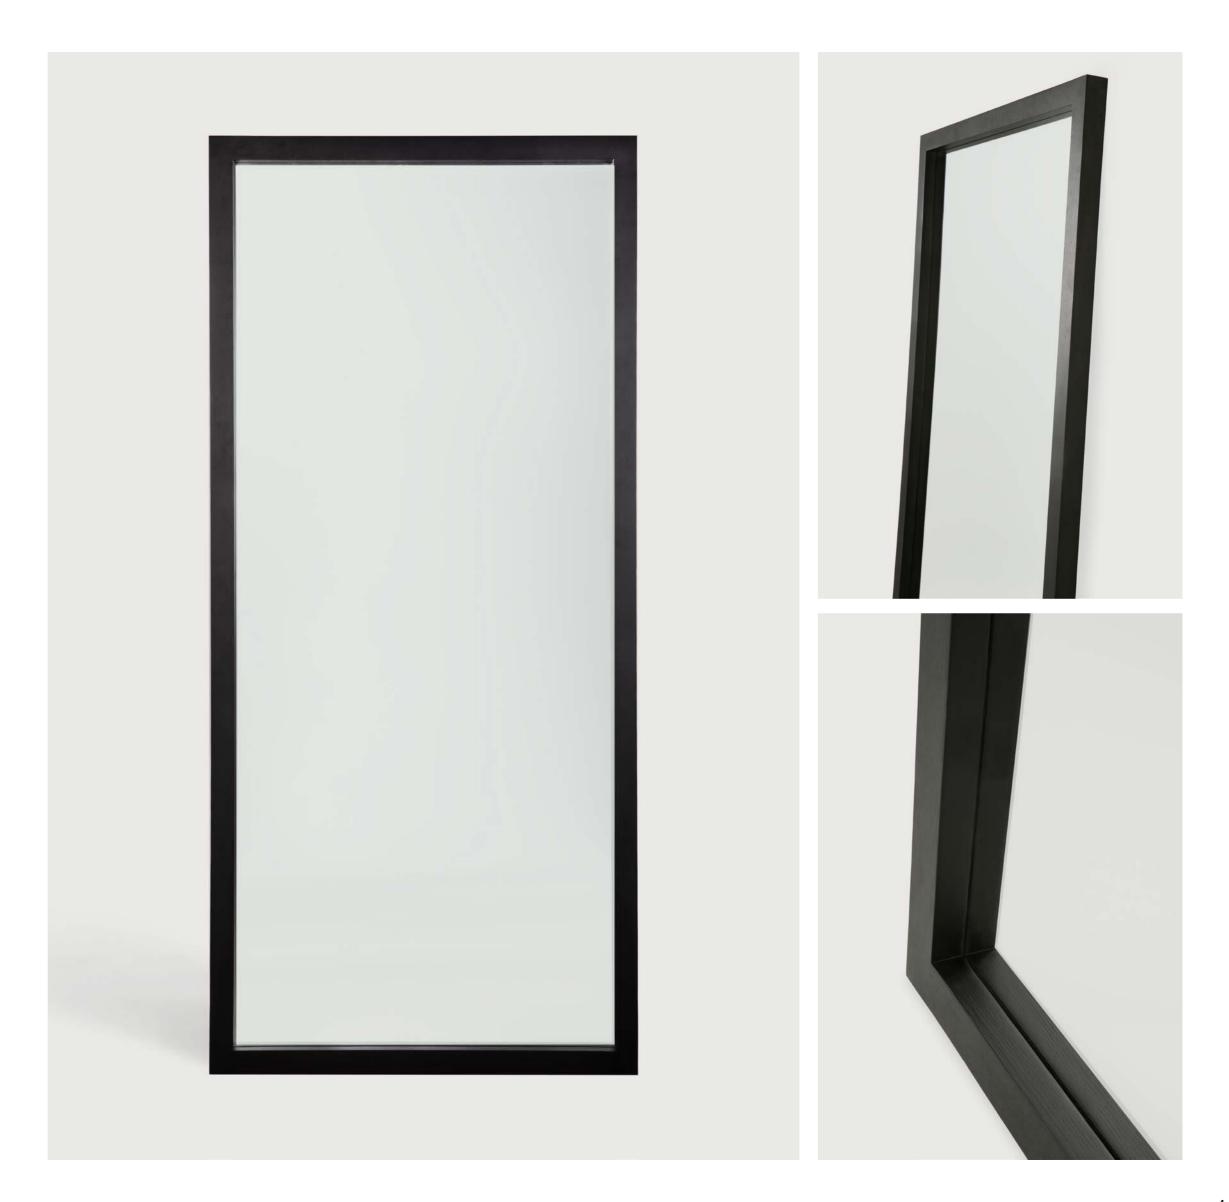

#### OAK LIGHT FRAME BLACK FLOOR MIRROR varnished

The elegant Oak Light Frame mirror has a large versatility because of its standing and hanging features. It will bring brightness and stature to the living space.

## OAK LIGHT FRAME BLACK FLOOR MIRROR 3 sizes

Frame your reflection with the elegant Oak Light Frame mirror. Lean this full-length mirror against the wall or mount it up vertically or horizontally. Tall and bold, this mirror handsomely adds brightness and stature to the living space.