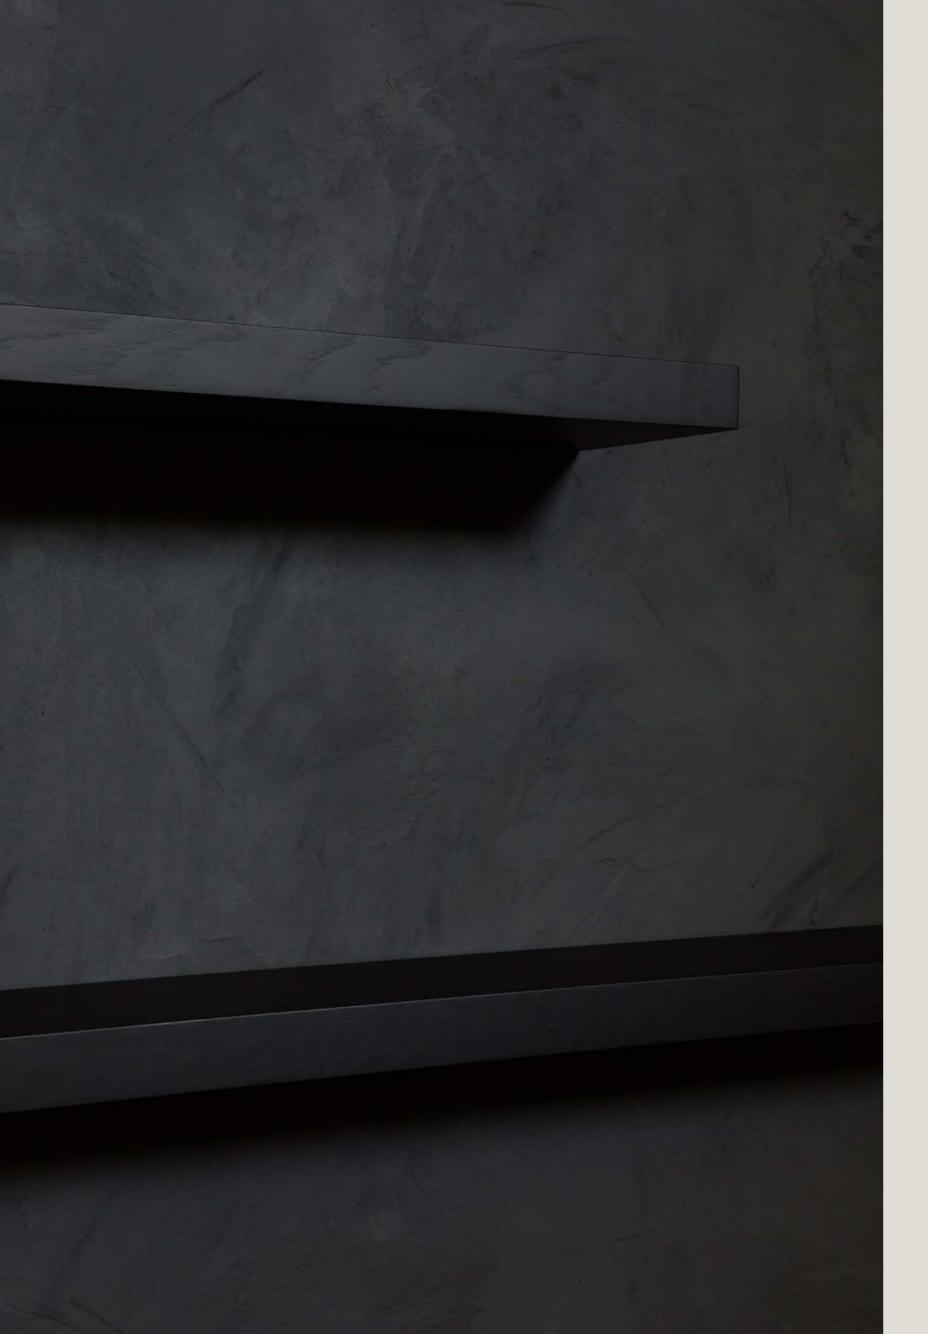

#### OAK BLACK WALL SHELF 3 sizes

This elegant wall shelf, crafted from European Oak, is the perfect solution for extra shelving needs. Now available in black varnished Oak, it will make your beloved objects stand out.

The Ethnicraft shelves are compatible in many different interiors due to their accessible look. They are perfect for displaying the items you love.

## OAK BLACK WALL SHELF 3 sizes

This elegant wall shelf, crafted from European Oak, is the perfect solution for extra shelving needs. Featuring simple, clean lines, they can be aligned or stacked on the wall in your preferred combinations. Comes with a flush-mounted stainless steel keyhole bracket for easy installation.