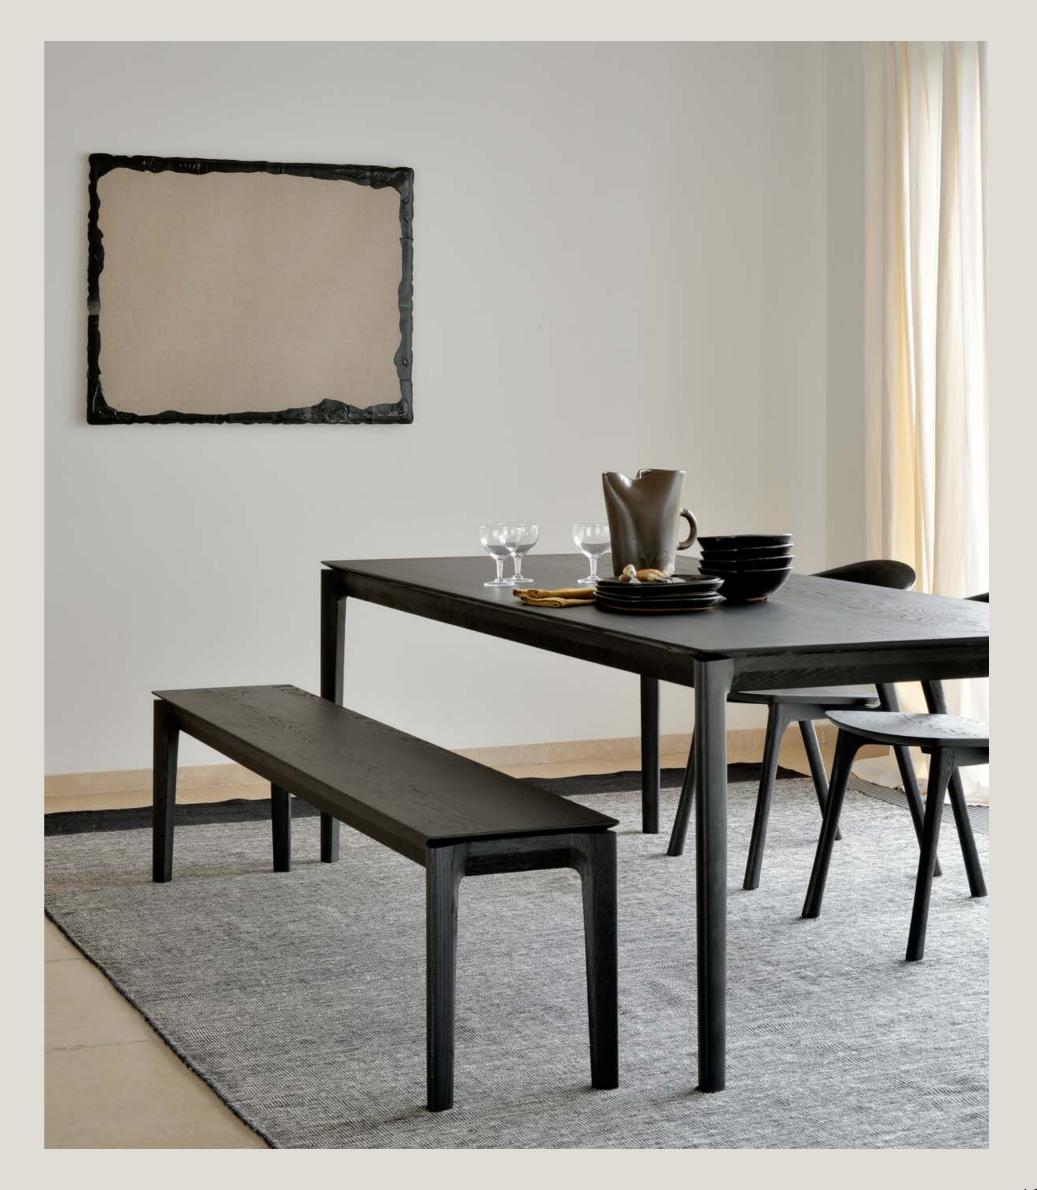

#### OAK BOK BENCH 4 sizes

Welcome the Oak bench to our Bok collection!
It will match perfectly with our range of dining tables. Equally elegant as a stand-alone against a wall, in a hallway, or at the end of a bed, no doubt there is a Bok bench for your space.

OAK BOK BLACK BENCH 4 sizes

### OAK BOK BENCH 4 sizes

The Oak bench will pair perfectly with the Bok dining table. But also, as a stand-alone against a wall, in a hallway, or at the end of a bed. Its airy shape yet rocksolid construction makes this piece a timeless and remarkable design to enjoy for years to come. Available in four sizes and two colours, no doubt there is a Bok bench for your space.

## OAK BOK BLACK BENCH 4 sizes

The Oak bench will pair perfectly with the Bok dining table. But also, as a stand-alone against a wall, in a hallway, or at the end of a bed. Its airy shape yet rock-solid construction makes this piece a timeless and remarkable design to enjoy for years to come. Available in four sizes and two colours, no doubt there is a Bok bench for your space.