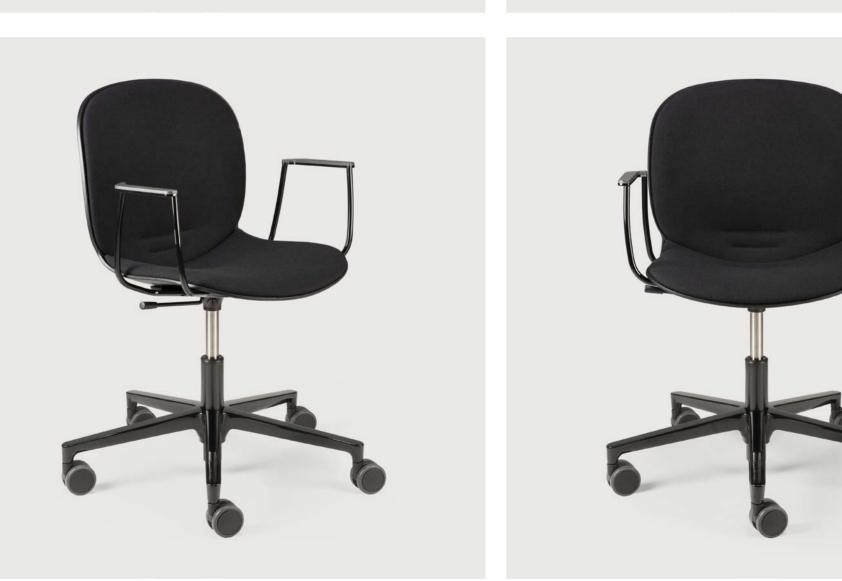

## Office

It might be work, but it does not have to feel like it. Create an inspiring work environment and design your office exactly as you want it to be, without sacrificing style or comfort.

RBM NOOR OFFICE CHAIR 2 colors - with and without armrest

## RBM NOOR OFFICE CHAIR with and without armrest

To provide the best setting for your office, Ethnicraft distributes the RBM Noor office chair from Flokk. The RBM Noor with foot star is the ideal chair for people who work in a fast and creative environment and want more mobility. With adjustable seat height and upholstered seat and back, it fits perfectly in public office environments, meeting rooms, or just at home. This product is designed according to circular design principles.