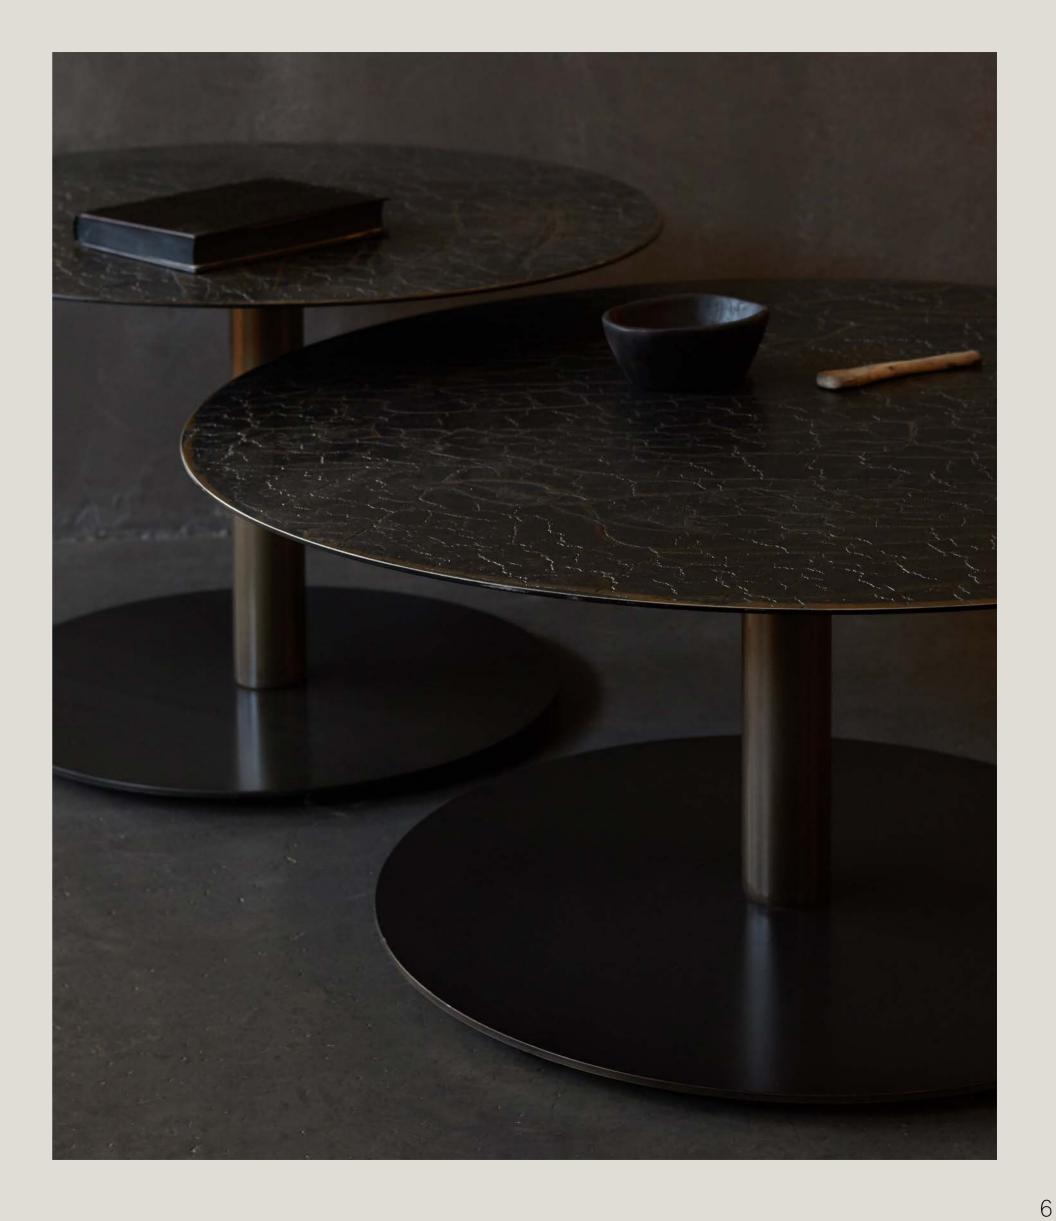

## Tables

Our tables are timeless and fit into every interior style. The simple, yet sophisticated design of our products will reveal the sensibility of your home. SPHERE COFFEE TABLE umber - 2 sizes

Each table and pattern are unique, inspired by the lines and shapes found in nature such as stones, earth and bark.

#### TRIPTIC SIDE TABLE lava taupe

#### SPHERE COFFEE TABLE umber - 2 sizes

Relying on some of the oldest artistic ancestral techniques, the Sphere coffee tables are created and shaped by hand by our skilled artisans. Natural mineral powders and colour pigments blend to form the table's umber colour and unique mineral finish. Available in two sizes, the pieces will fit together perfectly.

#### TRIPTIC SIDE TABLE lava taupe

With its singular geometric three-legged shape, the Triptic table is the perfect side table. Its well-thought structure will fit perfectly above the height of your sofa. To place your laptop or your cup of coffee.