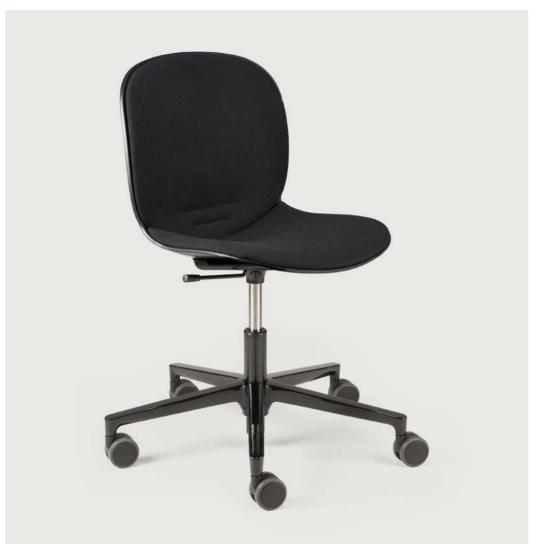

## Office

It might be work, but it does not have to feel like it. Create an inspiring work environment and design your office exactly as you want it to be, without sacrificing style or comfort.

RBM NOOR OFFICE CHAIR 2 colors - with and without armrest

## RBM NOOR OFFICE CHAIR with and without armrest

To provide the best setting for your office, Ethnicraft distributes the RBM Noor office chair from Flokk. The RBM Noor with foot star is the ideal chair for people who work in a fast and creative environment and want more mobility. With adjustable seat height and upholstered seat and back, it fits perfectly in public office environments, meeting rooms, or just at home. This product is designed according to circular design principles.