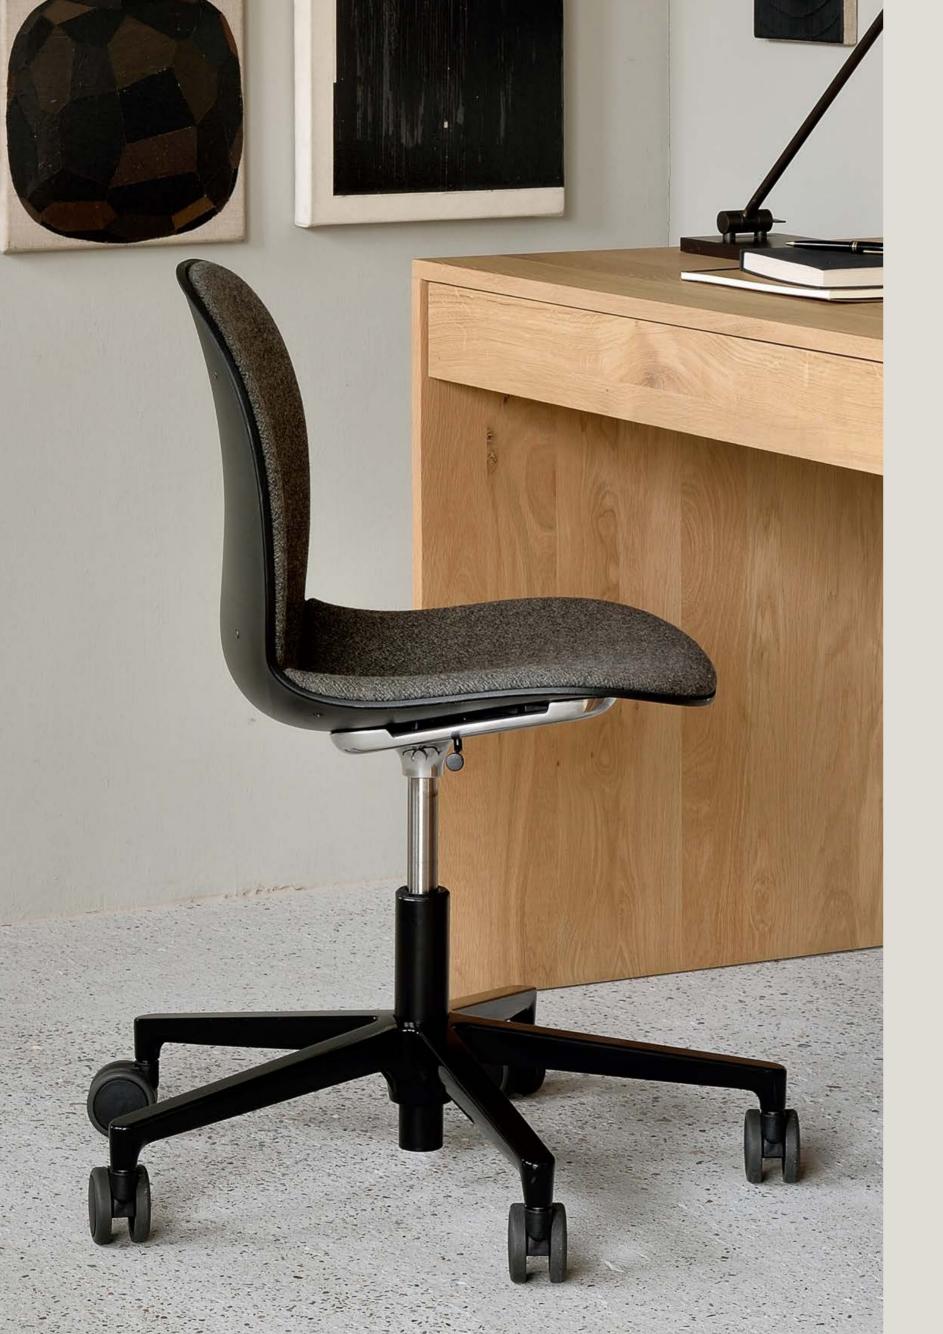

## Office

It might be work, but it does not have to feel like it. Create an inspiring work environment and design your office exactly as you want it to be, without sacrificing style or comfort.

RBM NOOR OFFICE CHAIR 2 colors - with and without armrest

## RBM NOOR OFFICE CHAIR with and without armrest

To provide the best setting for your office, Ethnicraft distributes the RBM Noor office chair from Flokk. The RBM Noor with foot star is the ideal chair for people who work in a fast and creative environment and want more mobility. With adjustable seat height and upholstered seat and back, it fits perfectly in public office environments, meeting rooms, or just at home. This product is designed according to circular design principles.