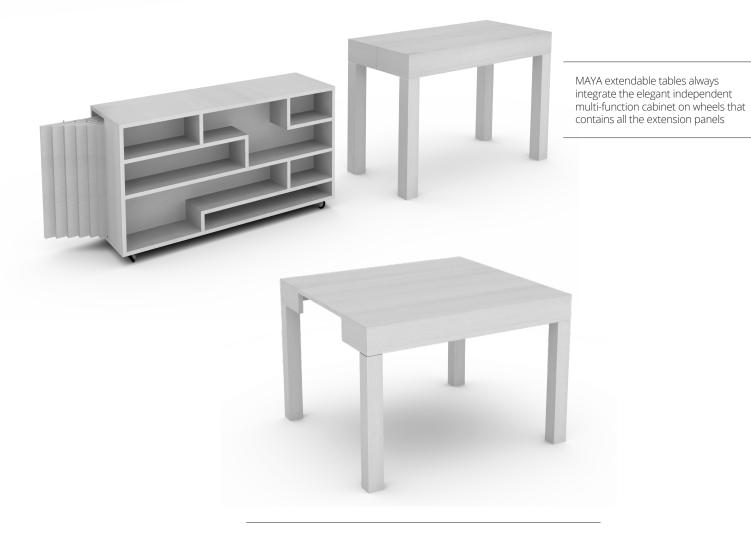

## MAYA, THE EXTENSIBLE AND MULTIPURPOSE TABLE

The extendable console tables of the MAYA series can be used in the most varied situations and easily moved where needed. Their versatility makes it unnecessary to have more tables at home as often happens instead. The extension panels they are equipped with can be used individually to compose the table of the desired length, from 4 up to 16 seats, always conveniently stored in the multi-function cabinet on wheels integrated in the table and protected from scratches and dust. The closed record depth of only 38 cm (15") of the MAYA 95XL table makes it suitable for any space in the home, without giving up its 12 comfortable seats at full aperture. The MAYA 110XL with his 110cm width (43,30") and double seat at head of the table allows you to have the maximum space on the table. The combined use of solid wood and 'Made in Germany' steel rails guarantees the product's value and solidity.

## INTEGRATED MULTIFUNCTIONAL STORAGE CABINET

Storing the extension panels of a table in the closet is certainly an inconvenience, a problem common to all extendable tables that can be closed as a console. ARREDO CREATIVO is the only company that has brilliantly solved the issue, designing and patenting a functional and elegant cabinet to keep all the table extension panels within easy reach, elegantly integrated inside the closed table. Perfectly protected from shocks and dust, the extension panels can therefore be used quickly to obtain the desired extension of the table. All the cabinets are equipped with special rubber wheels to protect the most delicate floors and can also be used separately from the table, or as independent furnishing accessories (TV stand, hifi, table service unit, etc.). ARREDO CREATIVO has always been synonymous with extensible console tables and smart space-saving furniture. By choosing a MAYA table you will have a product with unique features and 100% Made in Italy.

With only one extension panel opened, MAYA can be used as a normal 4-seater table for daily use