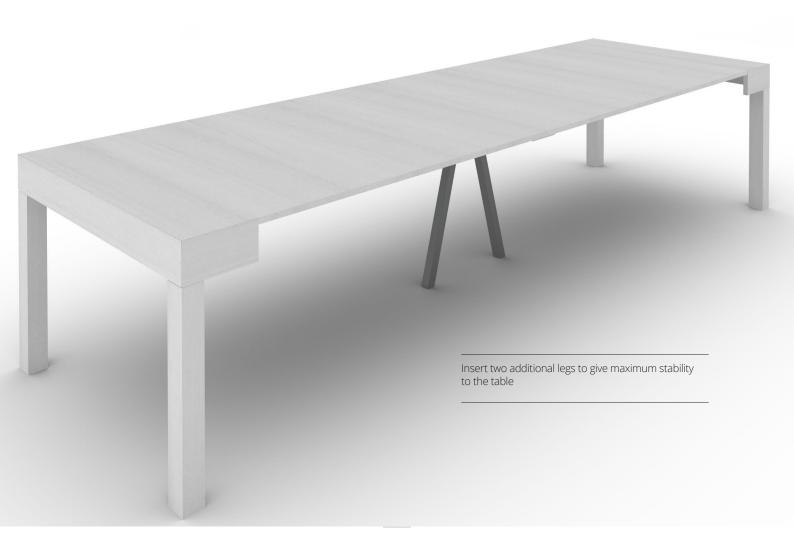

## MAYA, THE EXTENSIBLE AND MULTIPURPOSE TABLE

The extendable console tables of the MAYA series can be used in the most varied situations and easily moved where needed. Their versatility makes it unnecessary to have more tables at home as often happens instead. The extension panels they are equipped with can be used individually to compose the table of the desired length, from 4 up to 16 seats, always conveniently stored in the multi-function cabinet on wheels integrated in the table and protected from scratches and dust. The closed record depth of only 38 cm (15") of the MAYA 95XL table makes it suitable for any space in the home, without giving up its 12 comfortable seats at full aperture. The MAYA 110XL with his 110cm width (43,30") and double seat at head of the table allows you to have the maximum space on the table. The combined use of solid wood and 'Made in Germany' steel rails guarantees the product's value and solidity.