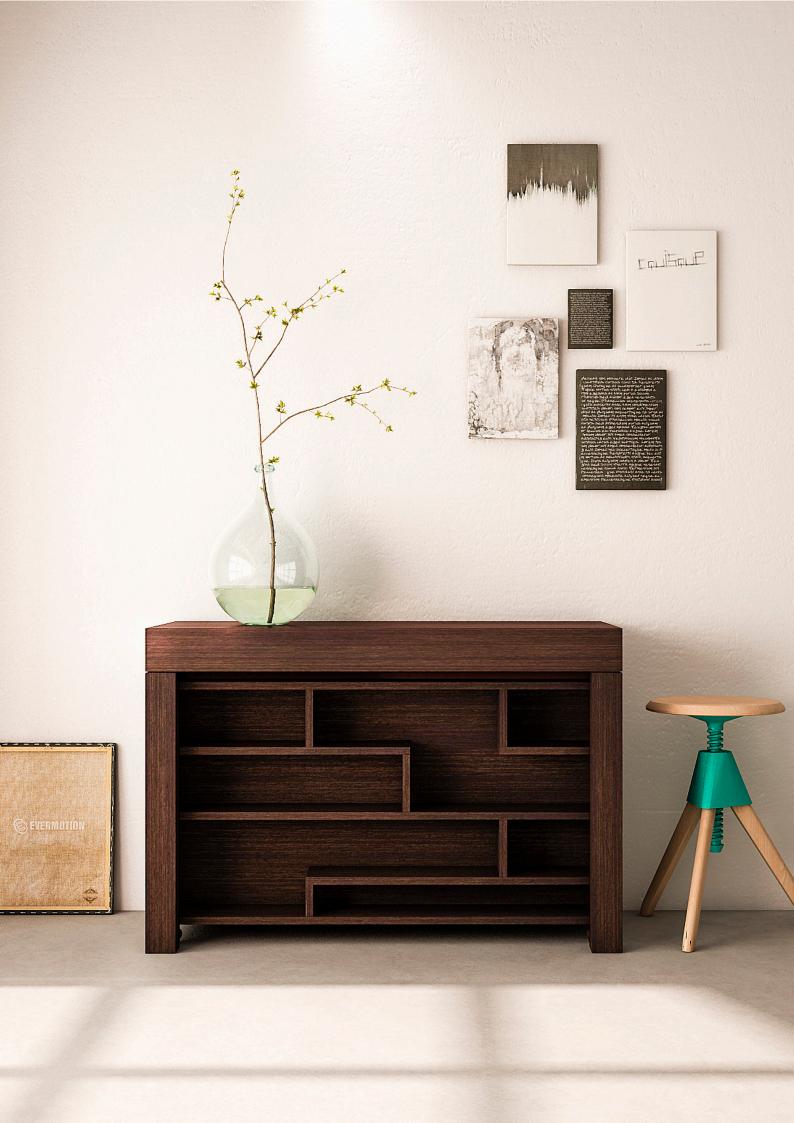

## INTEGRATED MULTIFUNCTIONAL STORAGE CABINET

Storing the extension panels of a table in the closet is certainly an inconvenience, a problem common to all extendable tables that can be closed as a console. ARREDO CREATIVO is the only company that has brilliantly solved the issue, designing and patenting a functional and elegant cabinet to keep all the table extension panels within easy reach, elegantly integrated inside the closed table. Perfectly protected from shocks and dust, the extension panels can therefore be used quickly to obtain the desired extension of the table. All the cabinets are equipped with special rubber wheels to protect the most delicate floors and can also be used separately from the table, or as independent furnishing accessories (TV stand, hifi, table service unit, etc.). ARREDO CREATIVO has always been synonymous with extensible console tables and smart space-saving furniture. By choosing a MAYA table you will have a product with unique features and 100% Made in Italy.