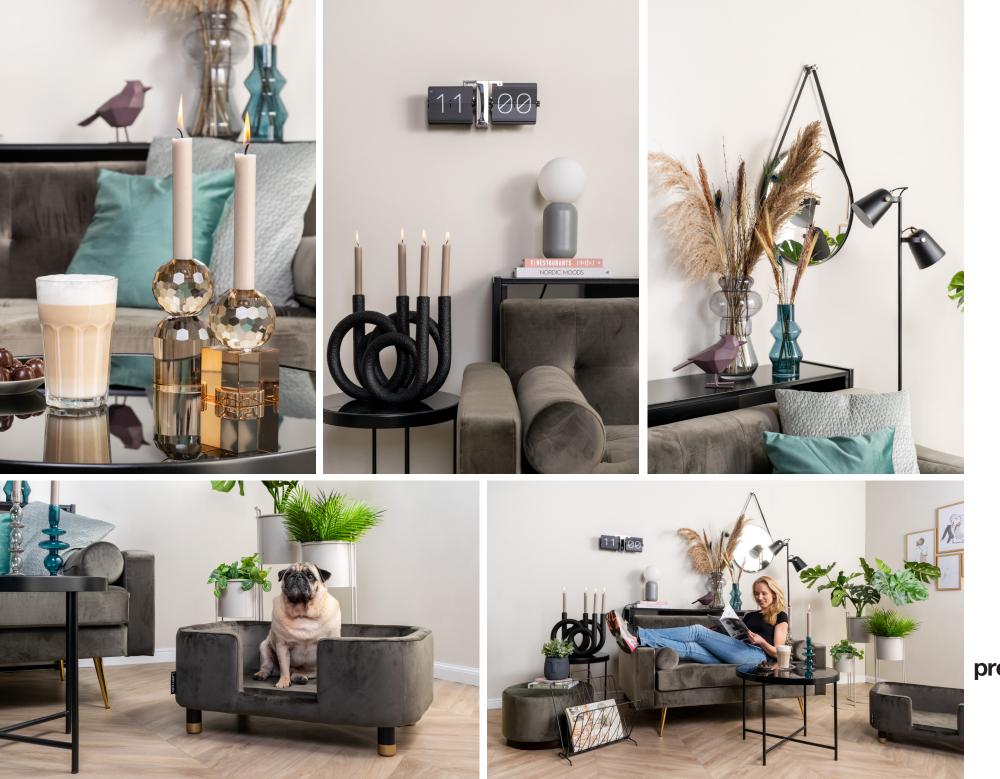

## About the video

Watching how to best style a room conveys atmosphere and gives the costumers inspiration and a good idea of our range. The video shows that our products fit well together. Present Time has 3 brands (Karlsson, Leitmotiv and Pt,) Karlsson clocks have been around for 35 years. Leitmotiv lighting gives every room the right atmosphere and in the Leitmotiv range you'll also find small furniture in different colors / materials. With PT, accessories you can finish the room.

The video shows a modern look, cooler shades and surprising materials such as velvet. The innovative purple shades go well with the transparent vases and are styled with basic colors such as pink or gold. At the beginning of this video you see a modern living room where all products have their own logical place. The brands that Present Time carries - Karlsson, Leitmotiv and PT - are a combination of Dutch design and a Scandinavian touch.