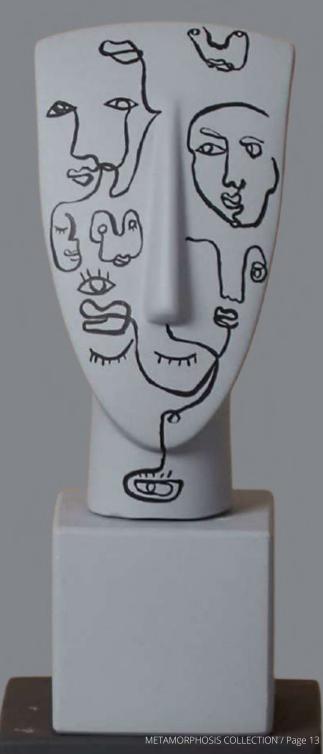

# SOPHIA THINKING ART METAMORPHOSIS

The concept of art has been changing over time exploring new ideas by defining emotions, a sense of beauty, one's history, one's aesthetics and imagination.

Sophia's new "Metamorphosis" collection is created by designer Alexandra and her strong passion on design evolution. This exclusive thinking collection, reflects on a Cycladic statue head, by transforming it into a unique and authentic modern deco art. Painted by hand, one by one, evoking to make a statement by drawing out emotion.

#### METAMORPHOSIS COLLECTION

Portrait Design I No 1-12 H28x9x9cm 100% Ceramine \$220701

Portrait Design VI No 1-12 H28x9x9cm 100% Ceramine \$220706

Portrait Design II No 1-12 H28x9x9cm 100% Ceramine \$220702

Portrait Design VII No 1-12 H28x9x9cm 100% Ceramine \$220707

Portrait Design III No 1-12 H28x9x9cm 100% Ceramine \$220703

Portrait Design VIII No 1-12 H28x9x9cm 100% Ceramine S220708

Portrait Design IV No 1-12 H28x9x9cm 100% Ceramine \$220704

Portrait Design IX No 1-12 H28x9x9cm 100% Ceramine S220709

Portrait Design V No 1-12 H28x9x9cm 100% Ceramine \$220705

Portrait Design X No 1-12 H28x9x9cm 100% Ceramine \$220710

## © SOPHIA THINKING ART METAMORPHOSIS

A curated collection of exclusive numbered hand painted artwork, creating a limited edition capsule range of 10 different designs in 6 colors.

"Metamorphosis" consists of:

- Wooden gift box
- Hand painted statue on base
- Uniquely designed 9x9cm additional base

SOPHIA Enjoy Thinking
SANDRA S.A.

108 Kapodistriou, Moschato
18345 Greece