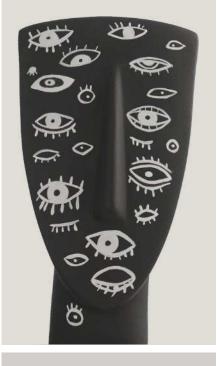

#### METAMORPHOSIS COLLECTION

Portrait Design I No 1-12 H28x9x9cm 100% Ceramine \$220701

Portrait Design VI No 1-12 H28x9x9cm 100% Ceramine \$220706

Portrait Design II No 1-12 H28x9x9cm 100% Ceramine \$220702

Portrait Design VII No 1-12 H28x9x9cm 100% Ceramine \$220707

Portrait Design III No 1-12 H28x9x9cm 100% Ceramine \$220703

Portrait Design VIII No 1-12 H28x9x9cm 100% Ceramine S220708

Portrait Design IV No 1-12 H28x9x9cm 100% Ceramine \$220704

Portrait Design IX No 1-12 H28x9x9cm 100% Ceramine S220709

Portrait Design V No 1-12 H28x9x9cm 100% Ceramine \$220705

Portrait Design X No 1-12 H28x9x9cm 100% Ceramine \$220710