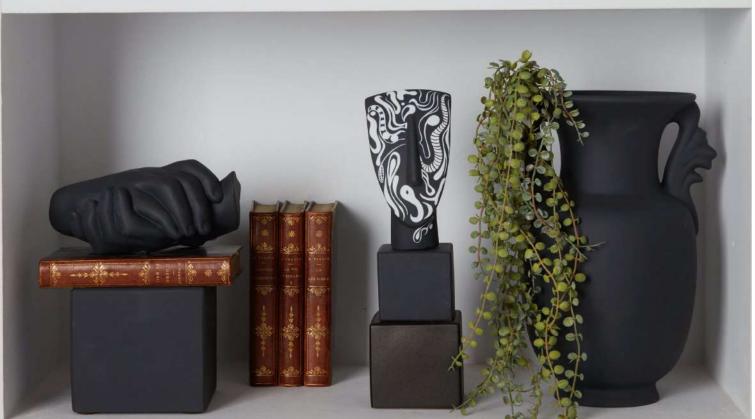

# SOPHIA THINKING ART METAMORPHOSIS

The concept of art has been changing over time exploring new ideas by defining emotions, a sense of beauty, one's history, one's aesthetics and imagination.

Sophia's new "Metamorphosis" collection is created by designer Alexandra and her strong passion on design evolution. This exclusive thinking collection, reflects on a Cycladic statue head, by transforming it into a unique and authentic modern deco art. Painted by hand, one by one, evoking to make a statement by drawing out emotion.

#### METAMORPHOSIS COLLECTION

Portrait Design I No 1-12 H28x9x9cm 100% Ceramine \$220701

Portrait Design VI No 1-12 H28x9x9cm 100% Ceramine \$220706

Portrait Design II No 1-12 H28x9x9cm 100% Ceramine \$220702