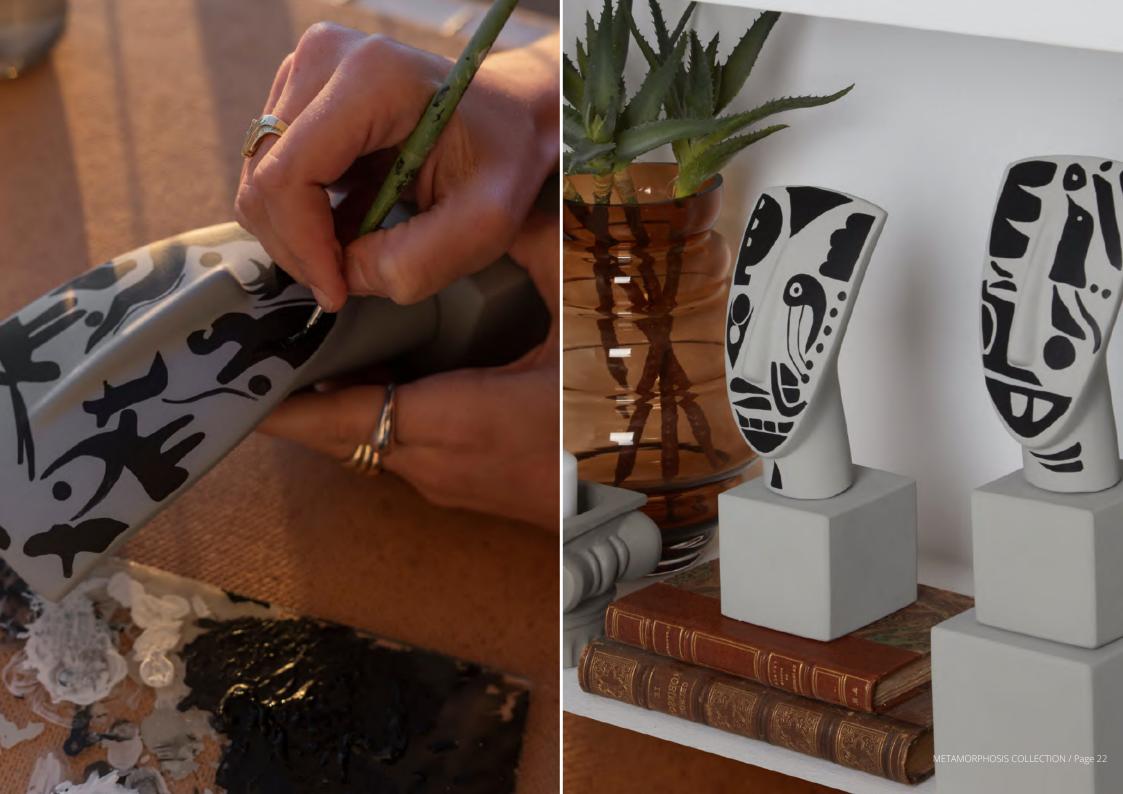

# SOPHIA THINKING ART METAMORPHOSIS

The concept of art has been changing over time exploring new ideas by defining emotions, a sense of beauty, one's history, one's aesthetics and imagination.

Sophia's new "Metamorphosis" collection is created by designer Alexandra and her strong passion on design evolution. This exclusive thinking collection, reflects on a Cycladic statue head, by transforming it into a unique and authentic modern deco art. Painted by hand, one by one, evoking to make a statement by drawing out emotion.

## © SOPHIA THINKING ART METAMORPHOSIS

A curated collection of exclusive numbered hand painted artwork, creating a limited edition capsule range of 10 different designs in 6 colors.

"Metamorphosis" consists of:

- Wooden gift box
- Hand painted statue on base
- Uniquely designed 9x9cm additional base

SOPHIA Enjoy Thinking
SANDRA S.A.

108 Kapodistriou, Moschato
18345 Greece