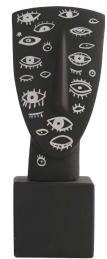

#### METAMORPHOSIS COLLECTION

Portrait Design I No 1-12 H28x9x9cm 100% Ceramine \$220701

Portrait Design VI No 1-12 H28x9x9cm 100% Ceramine \$220706

Portrait Design II No 1-12 H28x9x9cm 100% Ceramine \$220702

Portrait Design VII No 1-12 H28x9x9cm 100% Ceramine \$220707

Portrait Design III No 1-12 H28x9x9cm 100% Ceramine \$220703

Portrait Design VIII No 1-12 H28x9x9cm 100% Ceramine S220708

Portrait Design IV No 1-12 H28x9x9cm 100% Ceramine \$220704

Portrait Design IX No 1-12 H28x9x9cm 100% Ceramine S220709

Portrait Design V No 1-12 H28x9x9cm 100% Ceramine \$220705

Portrait Design X No 1-12 H28x9x9cm 100% Ceramine \$220710

## © SOPHIA THINKING ART METAMORPHOSIS

A curated collection of exclusive numbered hand painted artwork, creating a limited edition capsule range of 10 different designs in 6 colors.

"Metamorphosis" consists of: