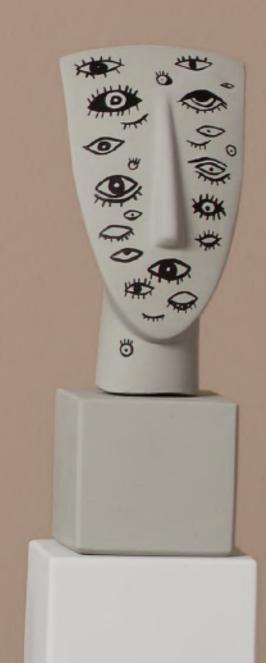

# SOPHIA THINKING ART METAMORPHOSIS

The concept of art has been changing over time exploring new ideas by defining emotions, a sense of beauty, one's history, one's aesthetics and imagination.

Sophia's new "Metamorphosis" collection is created by designer Alexandra and her strong passion on design evolution. This exclusive thinking collection, reflects on a Cycladic statue head, by transforming it into a unique and authentic modern deco art. Painted by hand, one by one, evoking to make a statement by drawing out emotion.

#### METAMORPHOSIS COLLECTION

Portrait Design I No 1-12 H28x9x9cm 100% Ceramine \$220701

Portrait Design VI No 1-12 H28x9x9cm 100% Ceramine \$220706

Portrait Design II No 1-12 H28x9x9cm 100% Ceramine \$220702

Portrait Design VII No 1-12 H28x9x9cm 100% Ceramine \$220707

Portrait Design III No 1-12 H28x9x9cm 100% Ceramine \$220703

Portrait Design VIII No 1-12 H28x9x9cm 100% Ceramine S220708

Portrait Design IV No 1-12 H28x9x9cm 100% Ceramine \$220704

Portrait Design IX No 1-12 H28x9x9cm 100% Ceramine S220709

Portrait Design V No 1-12 H28x9x9cm 100% Ceramine \$220705

Portrait Design X No 1-12 H28x9x9cm 100% Ceramine \$220710

## © SOPHIA THINKING ART METAMORPHOSIS

A curated collection of exclusive numbered hand painted artwork, creating a limited edition capsule range of 10 different designs in 6 colors.

"Metamorphosis" consists of:

- Wooden gift box
- Hand painted statue on base
- Uniquely designed 9x9cm additional base

SOPHIA Enjoy Thinking
SANDRA S.A.

108 Kapodistriou, Moschato
18345 Greece