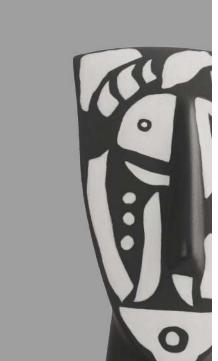

# SOPHIA THINKING ART METAMORPHOSIS

The concept of art has been changing over time exploring new ideas by defining emotions, a sense of beauty, one's history, one's aesthetics and imagination.

Sophia's new "Metamorphosis" collection is created by designer Alexandra and her strong passion on design evolution. This exclusive thinking collection, reflects on a Cycladic statue head, by transforming it into a unique and authentic modern deco art. Painted by hand, one by one, evoking to make a statement by drawing out emotion.

#### METAMORPHOSIS COLLECTION

Portrait Design I No 1-12 H28x9x9cm 100% Ceramine \$220701

Portrait Design VI No 1-12 H28x9x9cm 100% Ceramine \$220706

Portrait Design II No 1-12 H28x9x9cm 100% Ceramine \$220702

Portrait Design VII No 1-12 H28x9x9cm 100% Ceramine \$220707

Portrait Design III No 1-12 H28x9x9cm 100% Ceramine \$220703

Portrait Design VIII No 1-12 H28x9x9cm 100% Ceramine S220708

Portrait Design IV No 1-12 H28x9x9cm 100% Ceramine \$220704

Portrait Design IX No 1-12 H28x9x9cm 100% Ceramine S220709

Portrait Design V No 1-12 H28x9x9cm 100% Ceramine \$220705

Portrait Design X No 1-12 H28x9x9cm 100% Ceramine \$220710

## © SOPHIA THINKING ART METAMORPHOSIS

A curated collection of exclusive numbered hand painted artwork, creating a limited edition capsule range of 10 different designs in 6 colors.

"Metamorphosis" consists of: