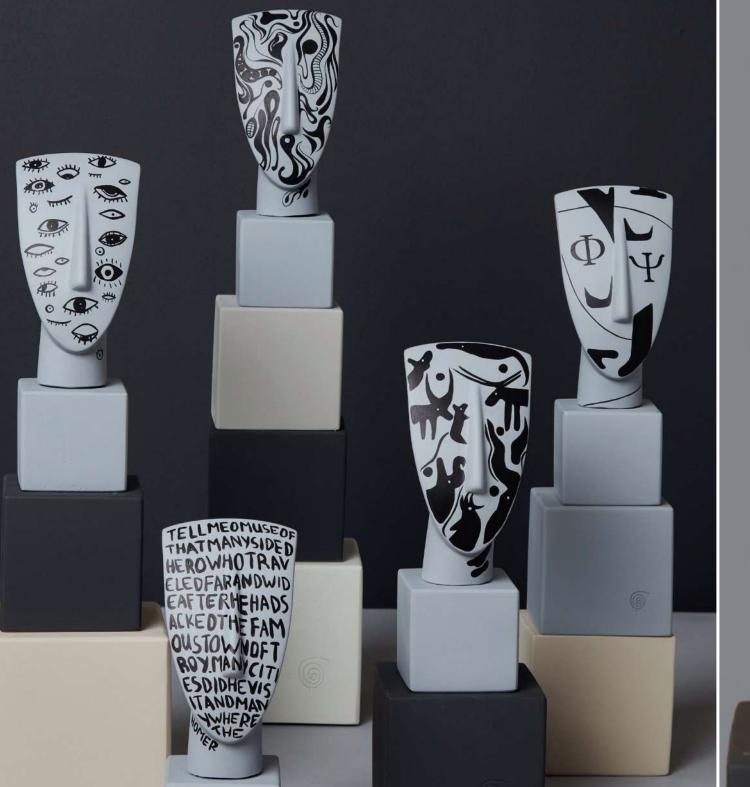

### The Odyssey By Homer Written 800 B.C.E

Tell me, O muse, of that ingenious hero who travelled far and wide after he had sacked the famous town of Troy. Many cities did he visit, and many were the nations with whose manners and customs he was acquainted; moreover he suffered much by sea while trying to save his safely home; but do what he might he could not save his perished for they through their own sheer folly in eating the cattle of the Sungod Hyperion; so the god prevented them from ever reaching home. Tell me, too, about all these things, O daughter of Jove, from whatsoever source you may know them.

THE ART OF

"Design can be art.
Design can be aesthetics.
Design is so simple, that's why it is so complicated."

-Paul Rand

THATMANYSIE
THATMANYSIE
THATMANYSIE
THATMANYSIE
THATMANYSIE
THATMANYSIE
WELED FARAN
WIDEAFTERHE
HADSACKEDTA
EFAMOUSTO
WINOFTROY
MANYCIT
WESDIO

HATMANYSIDEDH EROWHOTRAYE LEDFARANWID EAFTERHEHA DSACKEDTHEF AMOUSTOWNO FTROYMAN YCITIESDID HEVISITA

"In order to be irreplaceable, one must always be different."

- Coco Chanel

TELLMEOMUSEOFTHA TMANYSIDEDHEROW HOTRAVELED FARAN DWIDE AFTER HEH ADSACKED THE FAM OUS TOWOF TROX M ANY CITIES IN DHEVI SITANDMANY WE RETHENEONLEW ITH WHOSE C USTOMSA DOTHO WER

#### METAMORPHOSIS COLLECTION

Portrait Design I No 1-12 H28x9x9cm 100% Ceramine \$220701

Portrait Design VI No 1-12 H28x9x9cm 100% Ceramine \$220706

Portrait Design II No 1-12 H28x9x9cm 100% Ceramine \$220702

Portrait Design VII No 1-12 H28x9x9cm 100% Ceramine \$220707

Portrait Design III No 1-12 H28x9x9cm 100% Ceramine \$220703

Portrait Design VIII No 1-12 H28x9x9cm 100% Ceramine S220708

Portrait Design IV No 1-12 H28x9x9cm 100% Ceramine \$220704

Portrait Design IX No 1-12 H28x9x9cm 100% Ceramine S220709

Portrait Design V No 1-12 H28x9x9cm 100% Ceramine \$220705

Portrait Design X No 1-12 H28x9x9cm 100% Ceramine \$220710