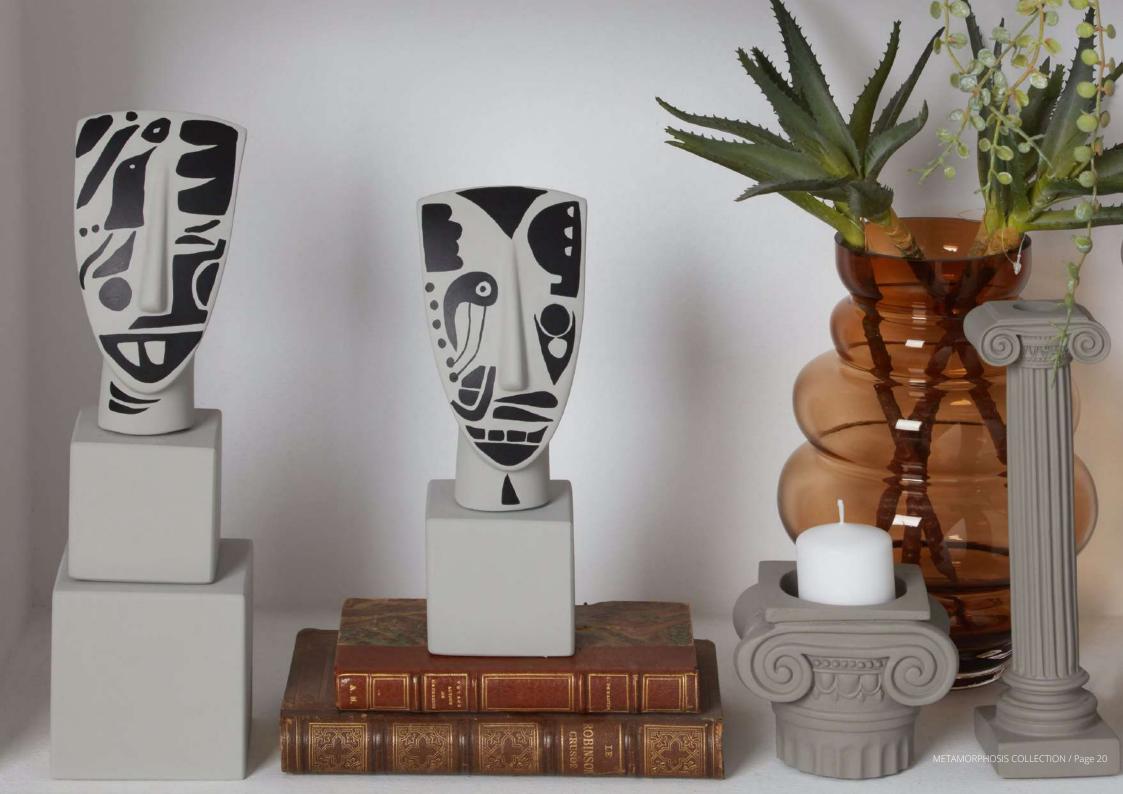

# SOPHIA THINKING ART METAMORPHOSIS

The concept of art has been changing over time exploring new ideas by defining emotions, a sense of beauty, one's history, one's aesthetics and imagination.

Sophia's new "Metamorphosis" collection is created by designer Alexandra and her strong passion on design evolution. This exclusive thinking collection, reflects on a Cycladic statue head, by transforming it into a unique and authentic modern deco art. Painted by hand, one by one, evoking to make a statement by drawing out emotion.

#### METAMORPHOSIS COLLECTION

Portrait Design I No 1-12 H28x9x9cm 100% Ceramine \$220701

Portrait Design VI No 1-12 H28x9x9cm 100% Ceramine \$220706

Portrait Design II No 1-12 H28x9x9cm 100% Ceramine \$220702

Portrait Design VII No 1-12 H28x9x9cm 100% Ceramine \$220707

Portrait Design III No 1-12 H28x9x9cm 100% Ceramine \$220703

Portrait Design VIII No 1-12 H28x9x9cm 100% Ceramine S220708

Portrait Design IV No 1-12 H28x9x9cm 100% Ceramine \$220704

Portrait Design IX No 1-12 H28x9x9cm 100% Ceramine S220709

Portrait Design V No 1-12 H28x9x9cm 100% Ceramine \$220705

Portrait Design X No 1-12 H28x9x9cm 100% Ceramine \$220710

## © SOPHIA THINKING ART METAMORPHOSIS

A curated collection of exclusive numbered hand painted artwork, creating a limited edition capsule range of 10 different designs in 6 colors.

"Metamorphosis" consists of:

- Wooden gift box
- Hand painted statue on base
- Uniquely designed 9x9cm additional base

SOPHIA Enjoy Thinking
SANDRA S.A.

108 Kapodistriou, Moschato
18345 Greece