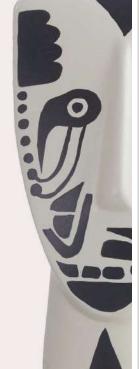

# SOPHIA THINKING ART METAMORPHOSIS

The concept of art has been changing over time exploring new ideas by defining emotions, a sense of beauty, one's history, one's aesthetics and imagination.

Sophia's new "Metamorphosis" collection is created by designer Alexandra and her strong passion on design evolution. This exclusive thinking collection, reflects on a Cycladic statue head, by transforming it into a unique and authentic modern deco art. Painted by hand, one by one, evoking to make a statement by drawing out emotion.

#### METAMORPHOSIS COLLECTION

Portrait Design I No 1-12 H28x9x9cm 100% Ceramine \$220701

Portrait Design VI No 1-12 H28x9x9cm 100% Ceramine \$220706

Portrait Design II No 1-12 H28x9x9cm 100% Ceramine \$220702