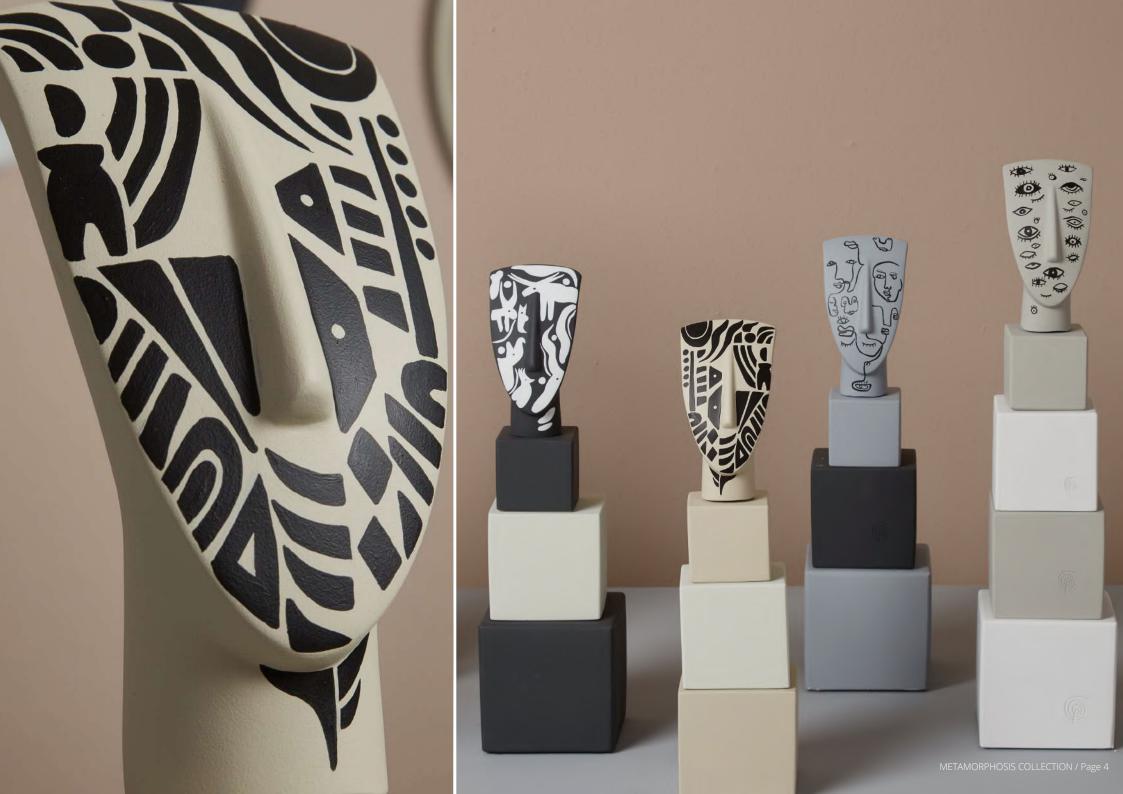

# SOPHIA THINKING ART METAMORPHOSIS

The concept of art has been changing over time exploring new ideas by defining emotions, a sense of beauty, one's history, one's aesthetics and imagination.

Sophia's new "Metamorphosis" collection is created by designer Alexandra and her strong passion on design evolution. This exclusive thinking collection, reflects on a Cycladic statue head, by transforming it into a unique and authentic modern deco art. Painted by hand, one by one, evoking to make a statement by drawing out emotion.

#### METAMORPHOSIS COLLECTION

Portrait Design I No 1-12 H28x9x9cm 100% Ceramine \$220701

Portrait Design VI No 1-12 H28x9x9cm 100% Ceramine \$220706

Portrait Design II No 1-12 H28x9x9cm 100% Ceramine \$220702

Portrait Design VII No 1-12 H28x9x9cm 100% Ceramine \$220707

Portrait Design III No 1-12 H28x9x9cm 100% Ceramine \$220703

Portrait Design VIII No 1-12 H28x9x9cm 100% Ceramine S220708

Portrait Design IV No 1-12 H28x9x9cm 100% Ceramine \$220704

Portrait Design IX No 1-12 H28x9x9cm 100% Ceramine S220709

Portrait Design V No 1-12 H28x9x9cm 100% Ceramine \$220705

Portrait Design X No 1-12 H28x9x9cm 100% Ceramine \$220710