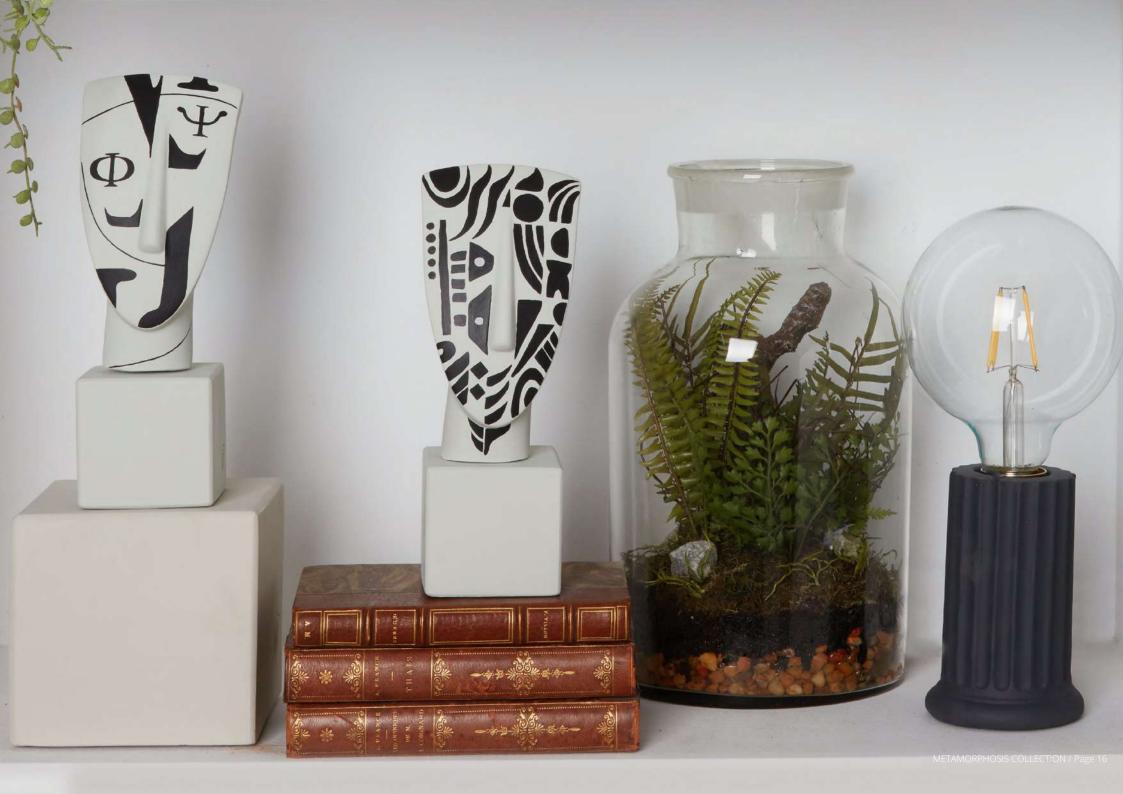

# SOPHIA THINKING ART METAMORPHOSIS

The concept of art has been changing over time exploring new ideas by defining emotions, a sense of beauty, one's history, one's aesthetics and imagination.

Sophia's new "Metamorphosis" collection is created by designer Alexandra and her strong passion on design evolution. This exclusive thinking collection, reflects on a Cycladic statue head, by transforming it into a unique and authentic modern deco art. Painted by hand, one by one, evoking to make a statement by drawing out emotion.

#### METAMORPHOSIS COLLECTION

Portrait Design I No 1-12 H28x9x9cm 100% Ceramine \$220701

Portrait Design VI No 1-12 H28x9x9cm 100% Ceramine \$220706

Portrait Design II No 1-12 H28x9x9cm 100% Ceramine \$220702

Portrait Design VII No 1-12 H28x9x9cm 100% Ceramine \$220707

Portrait Design III No 1-12 H28x9x9cm 100% Ceramine \$220703

Portrait Design VIII No 1-12 H28x9x9cm 100% Ceramine S220708

Portrait Design IV No 1-12 H28x9x9cm 100% Ceramine \$220704

Portrait Design IX No 1-12 H28x9x9cm 100% Ceramine S220709

Portrait Design V No 1-12 H28x9x9cm 100% Ceramine \$220705

Portrait Design X No 1-12 H28x9x9cm 100% Ceramine \$220710

## © SOPHIA THINKING ART METAMORPHOSIS

A curated collection of exclusive numbered hand painted artwork, creating a limited edition capsule range of 10 different designs in 6 colors.

"Metamorphosis" consists of:

- Wooden gift box
- Hand painted statue on base
- Uniquely designed 9x9cm additional base

SOPHIA Enjoy Thinking
SANDRA S.A.

108 Kapodistriou, Moschato
18345 Greece