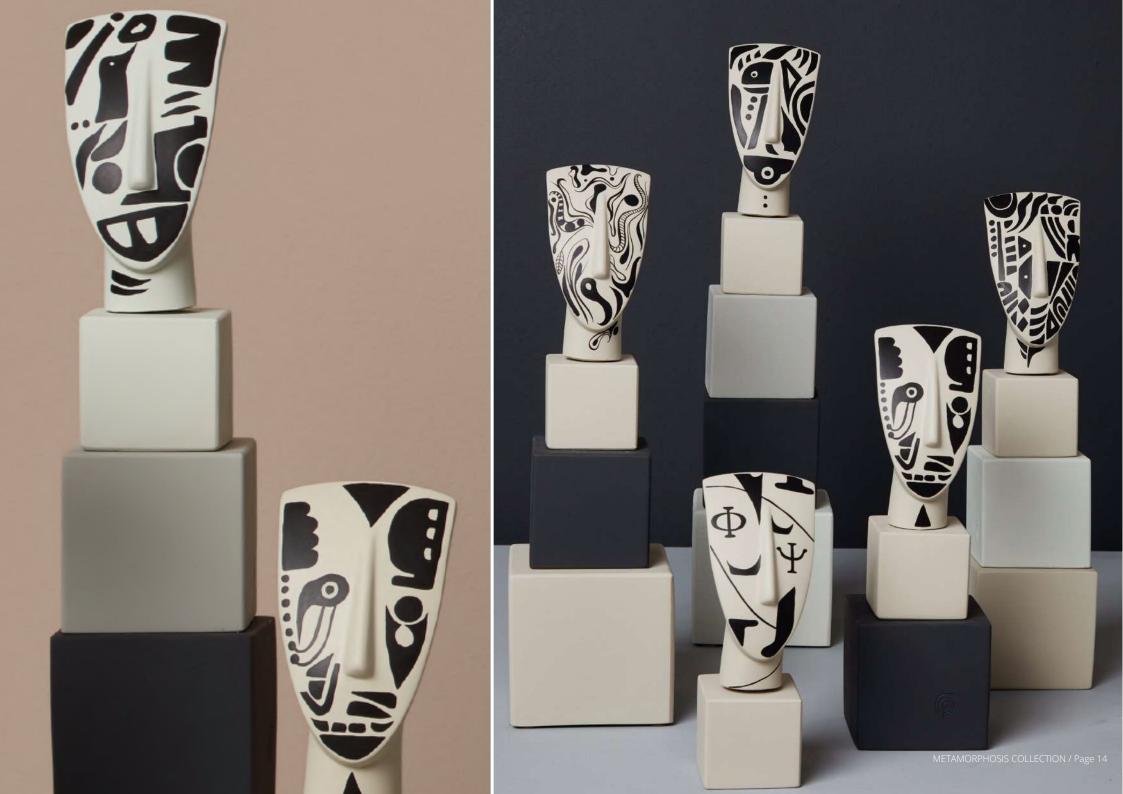

# SOPHIA THINKING ART METAMORPHOSIS

The concept of art has been changing over time exploring new ideas by defining emotions, a sense of beauty, one's history, one's aesthetics and imagination.

Sophia's new "Metamorphosis" collection is created by designer Alexandra and her strong passion on design evolution. This exclusive thinking collection, reflects on a Cycladic statue head, by transforming it into a unique and authentic modern deco art. Painted by hand, one by one, evoking to make a statement by drawing out emotion.

#### METAMORPHOSIS COLLECTION

Portrait Design I No 1-12 H28x9x9cm 100% Ceramine \$220701

Portrait Design VI No 1-12 H28x9x9cm 100% Ceramine \$220706

Portrait Design II No 1-12 H28x9x9cm 100% Ceramine \$220702

Portrait Design VII No 1-12 H28x9x9cm 100% Ceramine \$220707

Portrait Design III No 1-12 H28x9x9cm 100% Ceramine \$220703

Portrait Design VIII No 1-12 H28x9x9cm 100% Ceramine S220708

Portrait Design IV No 1-12 H28x9x9cm 100% Ceramine \$220704

Portrait Design IX No 1-12 H28x9x9cm 100% Ceramine S220709

Portrait Design V No 1-12 H28x9x9cm 100% Ceramine \$220705

Portrait Design X No 1-12 H28x9x9cm 100% Ceramine \$220710

## © SOPHIA THINKING ART METAMORPHOSIS

A curated collection of exclusive numbered hand painted artwork, creating a limited edition capsule range of 10 different designs in 6 colors.

"Metamorphosis" consists of:

- Wooden gift box
- Hand painted statue on base
- Uniquely designed 9x9cm additional base

SOPHIA Enjoy Thinking
SANDRA S.A.

108 Kapodistriou, Moschato
18345 Greece