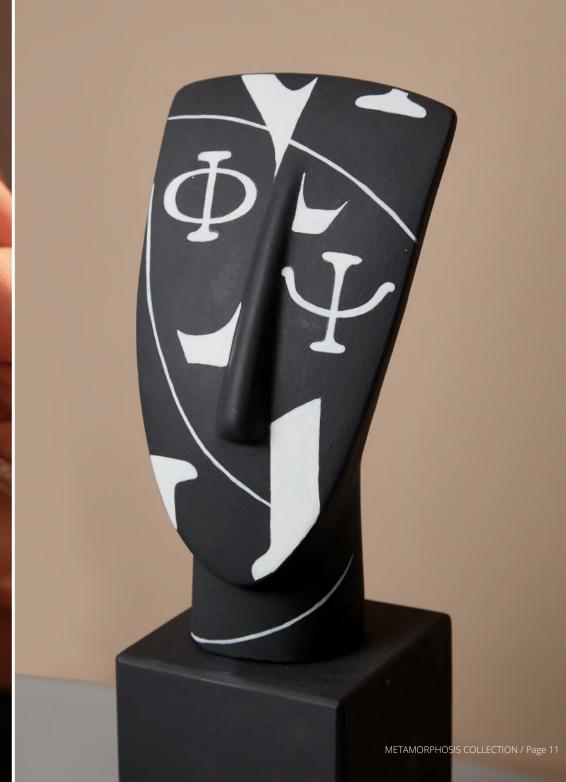

# SOPHIA THINKING ART METAMORPHOSIS

The concept of art has been changing over time exploring new ideas by defining emotions, a sense of beauty, one's history, one's aesthetics and imagination.

Sophia's new "Metamorphosis" collection is created by designer Alexandra and her strong passion on design evolution. This exclusive thinking collection, reflects on a Cycladic statue head, by transforming it into a unique and authentic modern deco art. Painted by hand, one by one, evoking to make a statement by drawing out emotion.

#### METAMORPHOSIS COLLECTION

Portrait Design I No 1-12 H28x9x9cm 100% Ceramine \$220701

Portrait Design VI No 1-12 H28x9x9cm 100% Ceramine \$220706

Portrait Design II No 1-12 H28x9x9cm 100% Ceramine \$220702