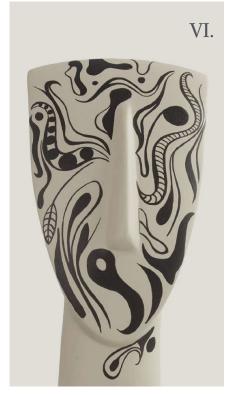

#### METAMORPHOSIS COLLECTION

Portrait Design I No 1-12 H28x9x9cm 100% Ceramine \$220701

Portrait Design VI No 1-12 H28x9x9cm 100% Ceramine \$220706

Portrait Design II No 1-12 H28x9x9cm 100% Ceramine \$220702

Portrait Design VII No 1-12 H28x9x9cm 100% Ceramine \$220707

Portrait Design III No 1-12 H28x9x9cm 100% Ceramine \$220703

Portrait Design VIII No 1-12 H28x9x9cm 100% Ceramine S220708

Portrait Design IV No 1-12 H28x9x9cm 100% Ceramine \$220704

Portrait Design IX No 1-12 H28x9x9cm 100% Ceramine S220709

Portrait Design V No 1-12 H28x9x9cm 100% Ceramine \$220705

Portrait Design X No 1-12 H28x9x9cm 100% Ceramine \$220710