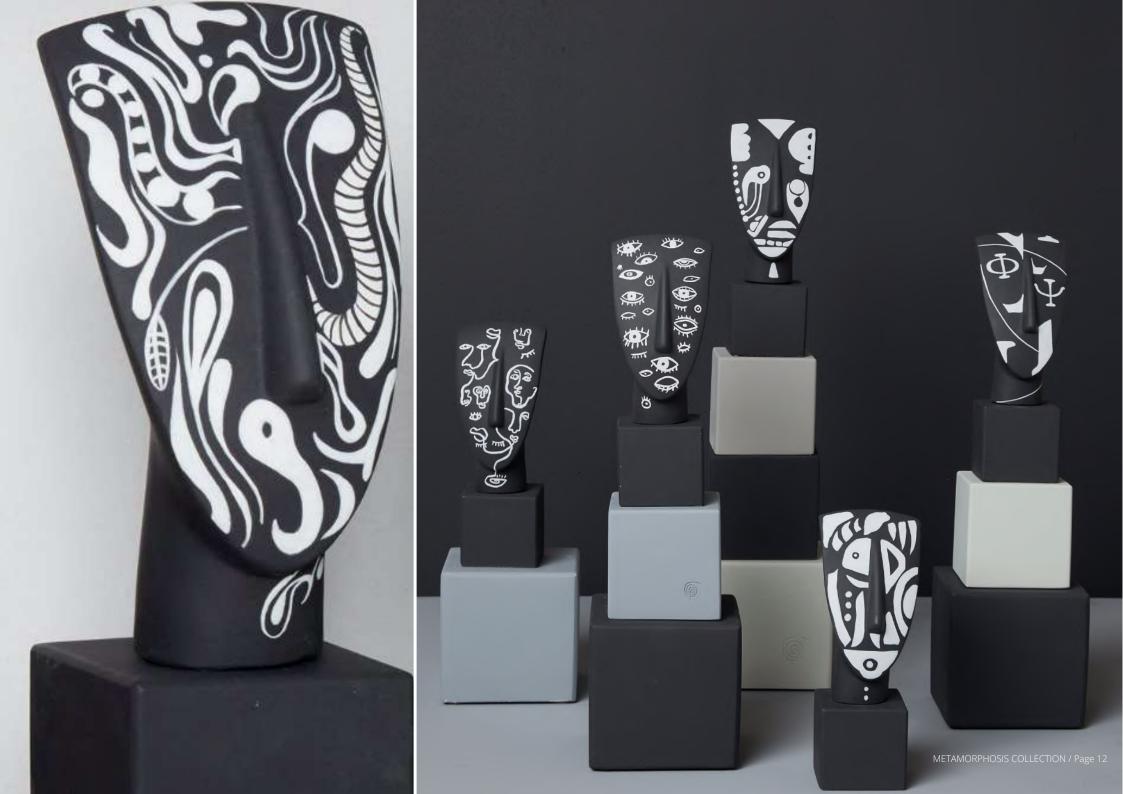

#### METAMORPHOSIS COLLECTION

Portrait Design I No 1-12 H28x9x9cm 100% Ceramine \$220701

Portrait Design VI No 1-12 H28x9x9cm 100% Ceramine \$220706

Portrait Design II No 1-12 H28x9x9cm 100% Ceramine \$220702

Portrait Design VII No 1-12 H28x9x9cm 100% Ceramine \$220707

Portrait Design III No 1-12 H28x9x9cm 100% Ceramine \$220703

Portrait Design VIII No 1-12 H28x9x9cm 100% Ceramine S220708

Portrait Design IV No 1-12 H28x9x9cm 100% Ceramine \$220704

Portrait Design IX No 1-12 H28x9x9cm 100% Ceramine S220709

Portrait Design V No 1-12 H28x9x9cm 100% Ceramine \$220705

Portrait Design X No 1-12 H28x9x9cm 100% Ceramine \$220710

## © SOPHIA THINKING ART METAMORPHOSIS

A curated collection of exclusive numbered hand painted artwork, creating a limited edition capsule range of 10 different designs in 6 colors.

"Metamorphosis" consists of: