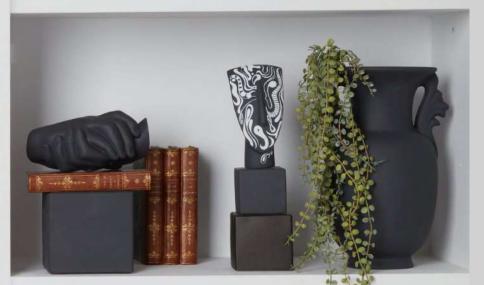

# SOPHIA THINKING ART METAMORPHOSIS

The concept of art has been changing over time exploring new ideas by defining emotions, a sense of beauty, one's history, one's aesthetics and imagination.

Sophia's new "Metamorphosis" collection is created by designer Alexandra and her strong passion on design evolution. This exclusive thinking collection, reflects on a Cycladic statue head, by transforming it into a unique and authentic modern deco art. Painted by hand, one by one, evoking to make a statement by drawing out emotion.

#### METAMORPHOSIS COLLECTION

Portrait Design I No 1-12 H28x9x9cm 100% Ceramine \$220701

Portrait Design VI No 1-12 H28x9x9cm 100% Ceramine \$220706

Portrait Design II No 1-12 H28x9x9cm 100% Ceramine \$220702

Portrait Design VII No 1-12 H28x9x9cm 100% Ceramine \$220707

Portrait Design III No 1-12 H28x9x9cm 100% Ceramine \$220703

Portrait Design VIII No 1-12 H28x9x9cm 100% Ceramine S220708

Portrait Design IV No 1-12 H28x9x9cm 100% Ceramine \$220704

Portrait Design IX No 1-12 H28x9x9cm 100% Ceramine S220709

Portrait Design V No 1-12 H28x9x9cm 100% Ceramine \$220705

Portrait Design X No 1-12 H28x9x9cm 100% Ceramine \$220710

## © SOPHIA THINKING ART METAMORPHOSIS

A curated collection of exclusive numbered hand painted artwork, creating a limited edition capsule range of 10 different designs in 6 colors.

"Metamorphosis" consists of:

- Wooden gift box
- Hand painted statue on base
- Uniquely designed 9x9cm additional base

SOPHIA Enjoy Thinking
SANDRA S.A.

108 Kapodistriou, Moschato
18345 Greece