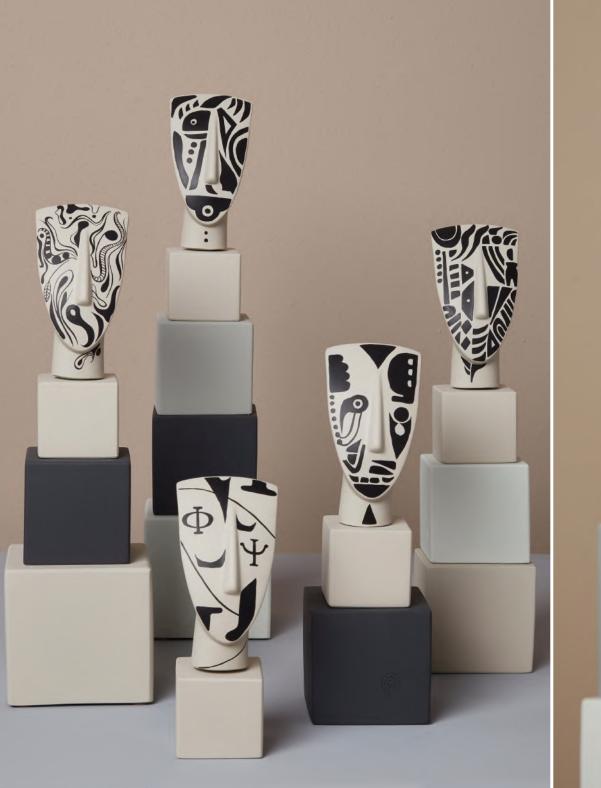

# SOPHIA THINKING ART METAMORPHOSIS

The concept of art has been changing over time exploring new ideas by defining emotions, a sense of beauty, one's history, one's aesthetics and imagination.

Sophia's new "Metamorphosis" collection is created by designer Alexandra and her strong passion on design evolution. This exclusive thinking collection, reflects on a Cycladic statue head, by transforming it into a unique and authentic modern deco art. Painted by hand, one by one, evoking to make a statement by drawing out emotion.

#### METAMORPHOSIS COLLECTION

Portrait Design I No 1-12 H28x9x9cm 100% Ceramine \$220701

Portrait Design VI No 1-12 H28x9x9cm 100% Ceramine \$220706

Portrait Design II No 1-12 H28x9x9cm 100% Ceramine \$220702

Portrait Design VII No 1-12 H28x9x9cm 100% Ceramine \$220707

Portrait Design III No 1-12 H28x9x9cm 100% Ceramine \$220703

Portrait Design VIII No 1-12 H28x9x9cm 100% Ceramine S220708

Portrait Design IV No 1-12 H28x9x9cm 100% Ceramine \$220704

Portrait Design IX No 1-12 H28x9x9cm 100% Ceramine S220709

Portrait Design V No 1-12 H28x9x9cm 100% Ceramine \$220705

Portrait Design X No 1-12 H28x9x9cm 100% Ceramine \$220710

## © SOPHIA THINKING ART METAMORPHOSIS

A curated collection of exclusive numbered hand painted artwork, creating a limited edition capsule range of 10 different designs in 6 colors.

"Metamorphosis" consists of: