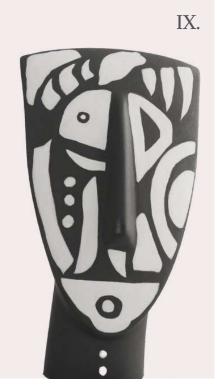

Portrait Design IX No 1-12 H28x9x9cm 100% Ceramine S220709

Portrait Design V No 1-12 H28x9x9cm 100% Ceramine \$220705

Portrait Design X No 1-12 H28x9x9cm 100% Ceramine \$220710