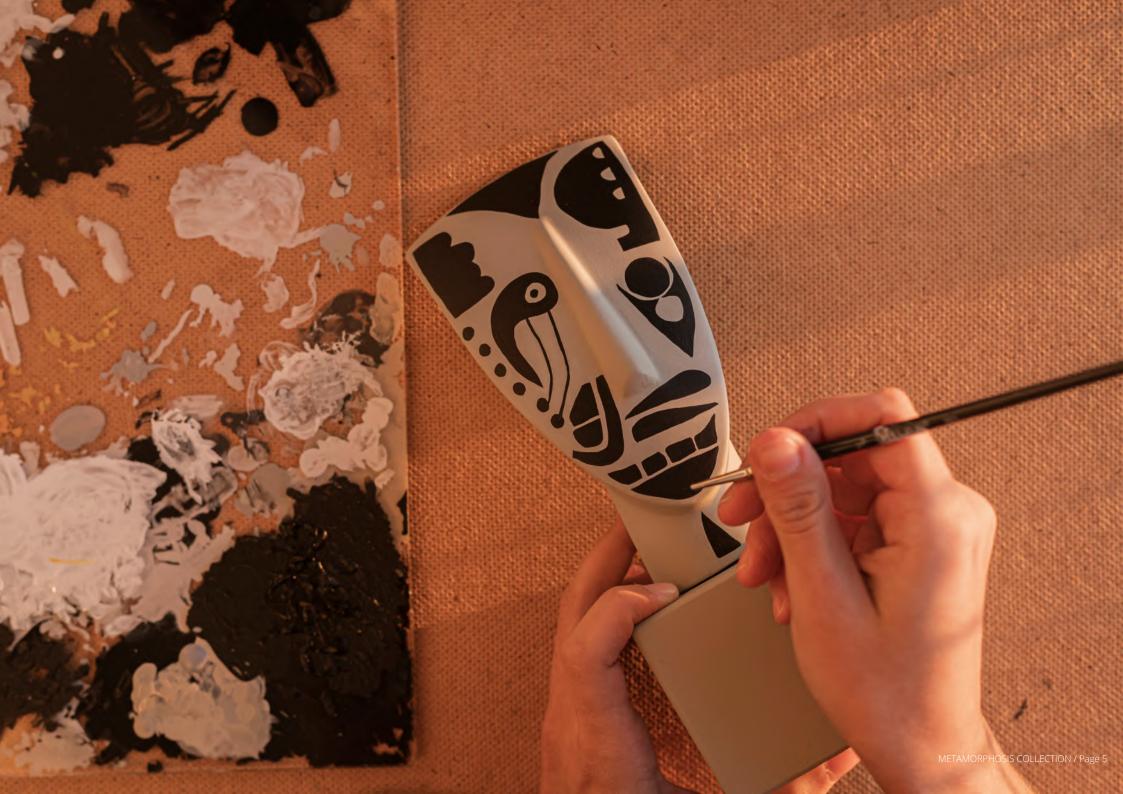

# SOPHIA THINKING ART METAMORPHOSIS

The concept of art has been changing over time exploring new ideas by defining emotions, a sense of beauty, one's history, one's aesthetics and imagination.

Sophia's new "Metamorphosis" collection is created by designer Alexandra and her strong passion on design evolution. This exclusive thinking collection, reflects on a Cycladic statue head, by transforming it into a unique and authentic modern deco art. Painted by hand, one by one, evoking to make a statement by drawing out emotion.

## © SOPHIA THINKING ART METAMORPHOSIS

A curated collection of exclusive numbered hand painted artwork, creating a limited edition capsule range of 10 different designs in 6 colors.

"Metamorphosis" consists of: