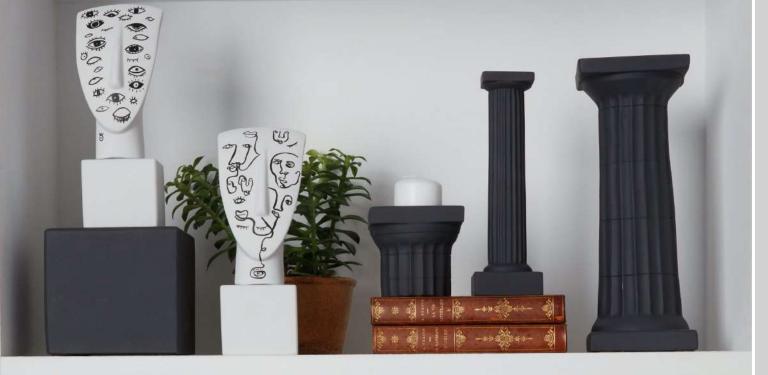

# SOPHIA THINKING ART METAMORPHOSIS

The concept of art has been changing over time exploring new ideas by defining emotions, a sense of beauty, one's history, one's aesthetics and imagination.

Sophia's new "Metamorphosis" collection is created by designer Alexandra and her strong passion on design evolution. This exclusive thinking collection, reflects on a Cycladic statue head, by transforming it into a unique and authentic modern deco art. Painted by hand, one by one, evoking to make a statement by drawing out emotion.

#### METAMORPHOSIS COLLECTION

Portrait Design I No 1-12 H28x9x9cm 100% Ceramine \$220701

Portrait Design VI No 1-12 H28x9x9cm 100% Ceramine \$220706

Portrait Design II No 1-12 H28x9x9cm 100% Ceramine \$220702