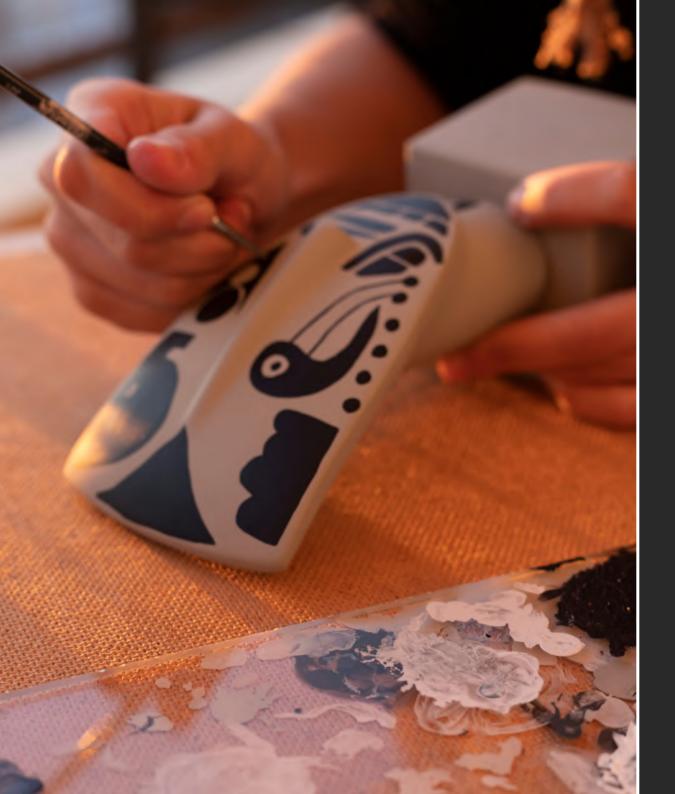

# SOPHIA THINKING ART METAMORPHOSIS

The concept of art has been changing over time exploring new ideas by defining emotions, a sense of beauty, one's history, one's aesthetics and imagination.

Sophia's new "Metamorphosis" collection is created by designer Alexandra and her strong passion on design evolution. This exclusive thinking collection, reflects on a Cycladic statue head, by transforming it into a unique and authentic modern deco art. Painted by hand, one by one, evoking to make a statement by drawing out emotion.

## © SOPHIA THINKING ART METAMORPHOSIS

A curated collection of exclusive numbered hand painted artwork, creating a limited edition capsule range of 10 different designs in 6 colors.

"Metamorphosis" consists of:

#### Follow us:

SOPHIA Enjoy Thinking

Photos: Fotis Karapiperis Studio Verve

© Copyright 2021 All Rights Reserved. Made by SOPHIA Enjoy Thinking