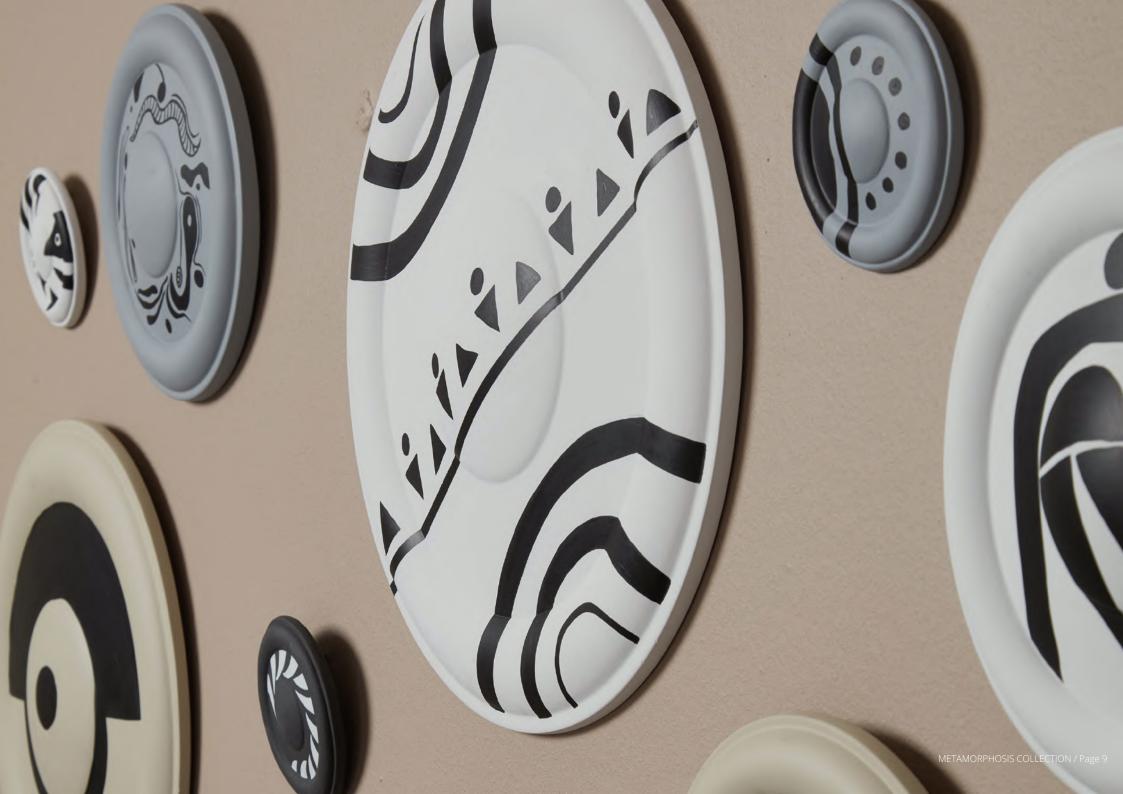

## © SOPHIA THINKING ART METAMORPHOSIS

A curated collection of exclusive numbered hand painted artwork, creating a limited edition capsule range of 10 different designs in 6 colors.

"Metamorphosis" consists of:

- Wooden gift box
- Hand painted statue on base
- Uniquely designed 9x9cm additional base

SOPHIA Enjoy Thinking
SANDRA S.A.

108 Kapodistriou, Moschato
18345 Greece