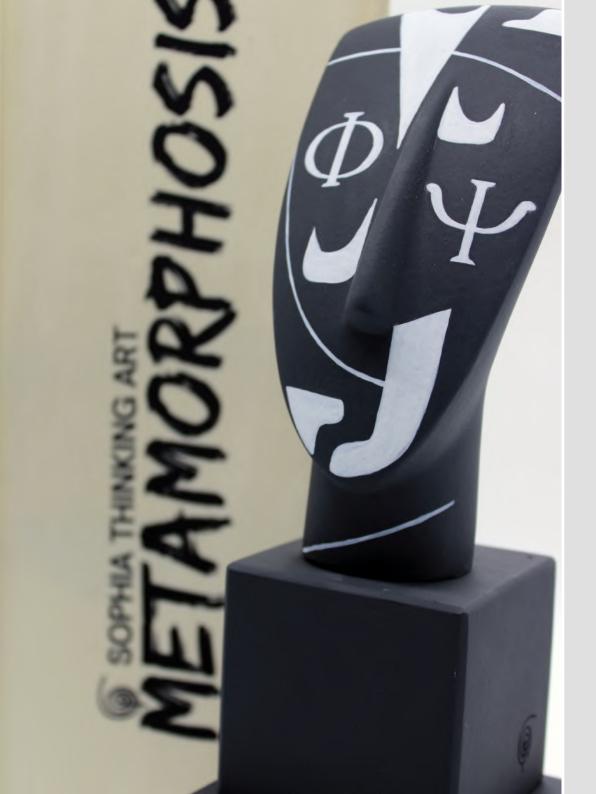

# SOPHIA THINKING ART METAMORPHOSIS

The concept of art has been changing over time exploring new ideas by defining emotions, a sense of beauty, one's history, one's aesthetics and imagination.

Sophia's new "Metamorphosis" collection is created by designer Alexandra and her strong passion on design evolution. This exclusive thinking collection, reflects on a Cycladic statue head, by transforming it into a unique and authentic modern deco art. Painted by hand, one by one, evoking to make a statement by drawing out emotion.

## © SOPHIA THINKING ART METAMORPHOSIS

A curated collection of exclusive numbered hand painted artwork, creating a limited edition capsule range of 10 different designs in 6 colors.

"Metamorphosis" consists of: