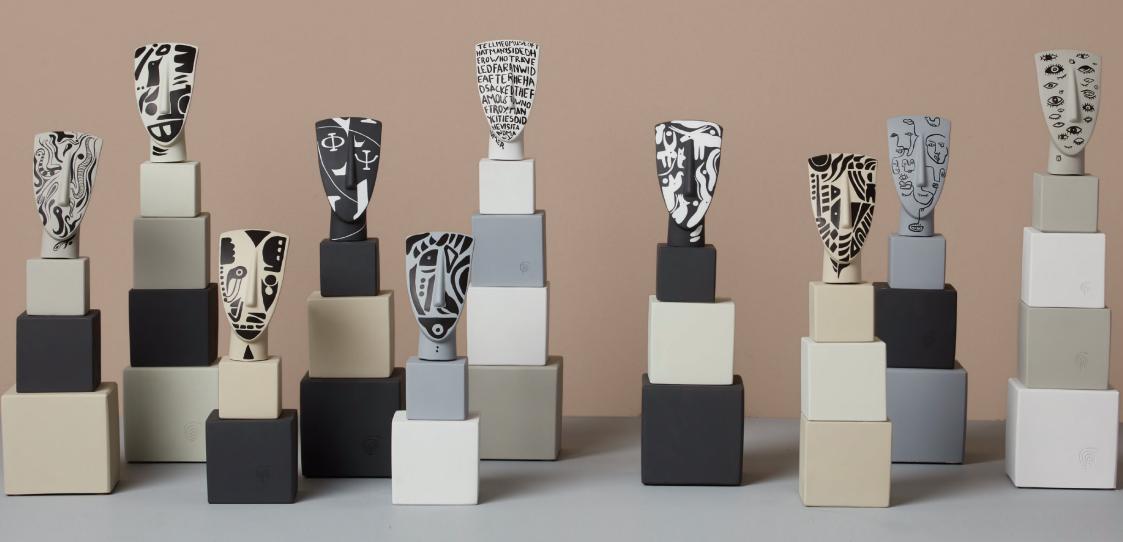

# SOPHIA THINKING ART METAMORPHOSIS

The concept of art has been changing over time exploring new ideas by defining emotions, a sense of beauty, one's history, one's aesthetics and imagination.

Sophia's new "Metamorphosis" collection is created by designer Alexandra and her strong passion on design evolution. This exclusive thinking collection, reflects on a Cycladic statue head, by transforming it into a unique and authentic modern deco art. Painted by hand, one by one, evoking to make a statement by drawing out emotion.

#### METAMORPHOSIS COLLECTION

Portrait Design I No 1-12 H28x9x9cm 100% Ceramine \$220701

Portrait Design VI No 1-12 H28x9x9cm 100% Ceramine \$220706

Portrait Design II No 1-12 H28x9x9cm 100% Ceramine \$220702

Portrait Design VII No 1-12 H28x9x9cm 100% Ceramine \$220707

Portrait Design III No 1-12 H28x9x9cm 100% Ceramine \$220703

Portrait Design VIII No 1-12 H28x9x9cm 100% Ceramine S220708

Portrait Design IV No 1-12 H28x9x9cm 100% Ceramine \$220704

Portrait Design IX No 1-12 H28x9x9cm 100% Ceramine S220709

Portrait Design V No 1-12 H28x9x9cm 100% Ceramine \$220705

Portrait Design X No 1-12 H28x9x9cm 100% Ceramine \$220710

## © SOPHIA THINKING ART METAMORPHOSIS

A curated collection of exclusive numbered hand painted artwork, creating a limited edition capsule range of 10 different designs in 6 colors.

"Metamorphosis" consists of: