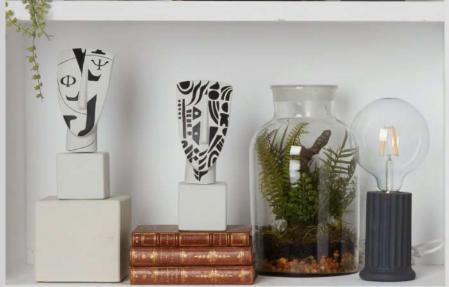

# SOPHIA THINKING ART METAMORPHOSIS

The concept of art has been changing over time exploring new ideas by defining emotions, a sense of beauty, one's history, one's aesthetics and imagination.

Sophia's new "Metamorphosis" collection is created by designer Alexandra and her strong passion on design evolution. This exclusive thinking collection, reflects on a Cycladic statue head, by transforming it into a unique and authentic modern deco art. Painted by hand, one by one, evoking to make a statement by drawing out emotion.

#### METAMORPHOSIS COLLECTION

Portrait Design I No 1-12 H28x9x9cm 100% Ceramine \$220701

Portrait Design VI No 1-12 H28x9x9cm 100% Ceramine \$220706

Portrait Design II No 1-12 H28x9x9cm 100% Ceramine \$220702

Portrait Design VII No 1-12 H28x9x9cm 100% Ceramine \$220707

Portrait Design III No 1-12 H28x9x9cm 100% Ceramine \$220703

Portrait Design VIII No 1-12 H28x9x9cm 100% Ceramine S220708

Portrait Design IV No 1-12 H28x9x9cm 100% Ceramine \$220704

Portrait Design IX No 1-12 H28x9x9cm 100% Ceramine S220709

Portrait Design V No 1-12 H28x9x9cm 100% Ceramine \$220705

Portrait Design X No 1-12 H28x9x9cm 100% Ceramine \$220710

## © SOPHIA THINKING ART METAMORPHOSIS

A curated collection of exclusive numbered hand painted artwork, creating a limited edition capsule range of 10 different designs in 6 colors.

"Metamorphosis" consists of:

- Wooden gift box
- Hand painted statue on base
- Uniquely designed 9x9cm additional base

SOPHIA Enjoy Thinking
SANDRA S.A.

108 Kapodistriou, Moschato
18345 Greece