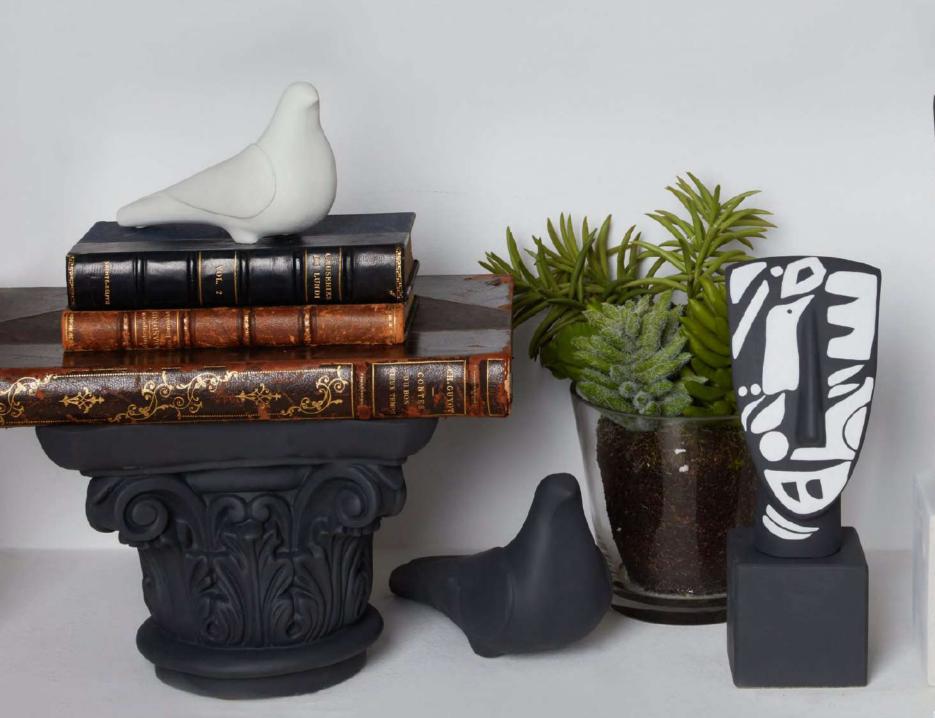

# SOPHIA THINKING ART METAMORPHOSIS

The concept of art has been changing over time exploring new ideas by defining emotions, a sense of beauty, one's history, one's aesthetics and imagination.

Sophia's new "Metamorphosis" collection is created by designer Alexandra and her strong passion on design evolution. This exclusive thinking collection, reflects on a Cycladic statue head, by transforming it into a unique and authentic modern deco art. Painted by hand, one by one, evoking to make a statement by drawing out emotion.

#### METAMORPHOSIS COLLECTION

Portrait Design I No 1-12 H28x9x9cm 100% Ceramine \$220701

Portrait Design VI No 1-12 H28x9x9cm 100% Ceramine \$220706

Portrait Design II No 1-12 H28x9x9cm 100% Ceramine \$220702