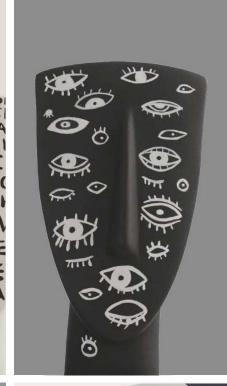

# SOPHIA THINKING ART METAMORPHOSIS

The concept of art has been changing over time exploring new ideas by defining emotions, a sense of beauty, one's history, one's aesthetics and imagination.

Sophia's new "Metamorphosis" collection is created by designer Alexandra and her strong passion on design evolution. This exclusive thinking collection, reflects on a Cycladic statue head, by transforming it into a unique and authentic modern deco art. Painted by hand, one by one, evoking to make a statement by drawing out emotion.

#### METAMORPHOSIS COLLECTION

Portrait Design I No 1-12 H28x9x9cm 100% Ceramine \$220701

Portrait Design VI No 1-12 H28x9x9cm 100% Ceramine \$220706

Portrait Design II No 1-12 H28x9x9cm 100% Ceramine \$220702

Portrait Design VII No 1-12 H28x9x9cm 100% Ceramine \$220707

Portrait Design III No 1-12 H28x9x9cm 100% Ceramine \$220703

Portrait Design VIII No 1-12 H28x9x9cm 100% Ceramine S220708

Portrait Design IV No 1-12 H28x9x9cm 100% Ceramine \$220704

Portrait Design IX No 1-12 H28x9x9cm 100% Ceramine S220709

Portrait Design V No 1-12 H28x9x9cm 100% Ceramine \$220705

Portrait Design X No 1-12 H28x9x9cm 100% Ceramine \$220710

## © SOPHIA THINKING ART METAMORPHOSIS

A curated collection of exclusive numbered hand painted artwork, creating a limited edition capsule range of 10 different designs in 6 colors.

"Metamorphosis" consists of: