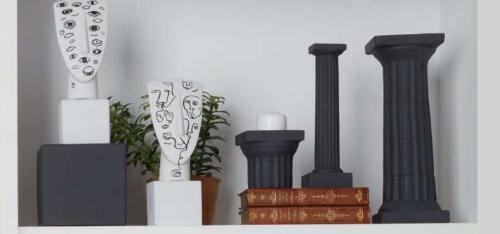

# SOPHIA THINKING ART METAMORPHOSIS

The concept of art has been changing over time exploring new ideas by defining emotions, a sense of beauty, one's history, one's aesthetics and imagination.

Sophia's new "Metamorphosis" collection is created by designer Alexandra and her strong passion on design evolution. This exclusive thinking collection, reflects on a Cycladic statue head, by transforming it into a unique and authentic modern deco art. Painted by hand, one by one, evoking to make a statement by drawing out emotion.

#### METAMORPHOSIS COLLECTION

Portrait Design I No 1-12 H28x9x9cm 100% Ceramine \$220701

Portrait Design VI No 1-12 H28x9x9cm 100% Ceramine \$220706

Portrait Design II No 1-12 H28x9x9cm 100% Ceramine \$220702

Portrait Design VII No 1-12 H28x9x9cm 100% Ceramine \$220707

Portrait Design III No 1-12 H28x9x9cm 100% Ceramine \$220703

Portrait Design VIII No 1-12 H28x9x9cm 100% Ceramine S220708

Portrait Design IV No 1-12 H28x9x9cm 100% Ceramine \$220704

Portrait Design IX No 1-12 H28x9x9cm 100% Ceramine S220709

Portrait Design V No 1-12 H28x9x9cm 100% Ceramine \$220705

Portrait Design X No 1-12 H28x9x9cm 100% Ceramine \$220710

## © SOPHIA THINKING ART METAMORPHOSIS

A curated collection of exclusive numbered hand painted artwork, creating a limited edition capsule range of 10 different designs in 6 colors.

"Metamorphosis" consists of:

- Wooden gift box
- Hand painted statue on base
- Uniquely designed 9x9cm additional base

SOPHIA Enjoy Thinking
SANDRA S.A.

108 Kapodistriou, Moschato
18345 Greece