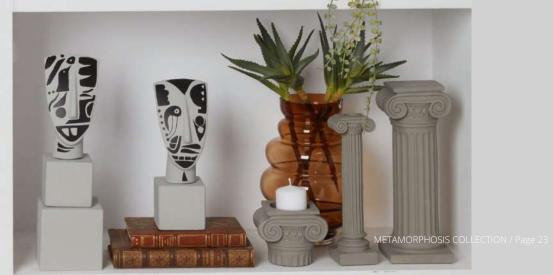

# SOPHIA THINKING ART METAMORPHOSIS

The concept of art has been changing over time exploring new ideas by defining emotions, a sense of beauty, one's history, one's aesthetics and imagination.

Sophia's new "Metamorphosis" collection is created by designer Alexandra and her strong passion on design evolution. This exclusive thinking collection, reflects on a Cycladic statue head, by transforming it into a unique and authentic modern deco art. Painted by hand, one by one, evoking to make a statement by drawing out emotion.

#### METAMORPHOSIS COLLECTION

Portrait Design I No 1-12 H28x9x9cm 100% Ceramine \$220701

Portrait Design VI No 1-12 H28x9x9cm 100% Ceramine \$220706

Portrait Design II No 1-12 H28x9x9cm 100% Ceramine \$220702

## © SOPHIA THINKING ART METAMORPHOSIS

A curated collection of exclusive numbered hand painted artwork, creating a limited edition capsule range of 10 different designs in 6 colors.

"Metamorphosis" consists of: