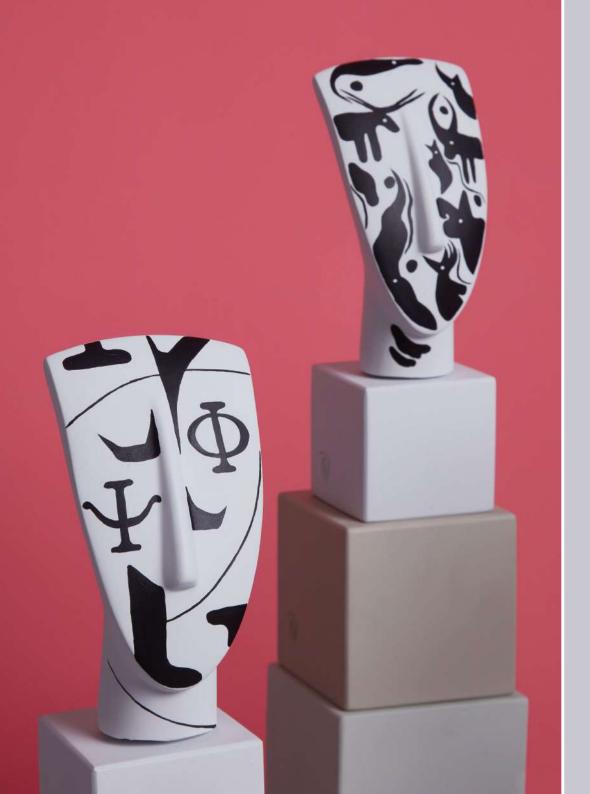

# SOPHIA THINKING ART METAMORPHOSIS

The concept of art has been changing over time exploring new ideas by defining emotions, a sense of beauty, one's history, one's aesthetics and imagination.

Sophia's new "Metamorphosis" collection is created by designer Alexandra and her strong passion on design evolution. This exclusive thinking collection, reflects on a Cycladic statue head, by transforming it into a unique and authentic modern deco art. Painted by hand, one by one, evoking to make a statement by drawing out emotion.

#### METAMORPHOSIS COLLECTION

Portrait Design I No 1-12 H28x9x9cm 100% Ceramine \$220701

Portrait Design VI No 1-12 H28x9x9cm 100% Ceramine \$220706

Portrait Design II No 1-12 H28x9x9cm 100% Ceramine \$220702