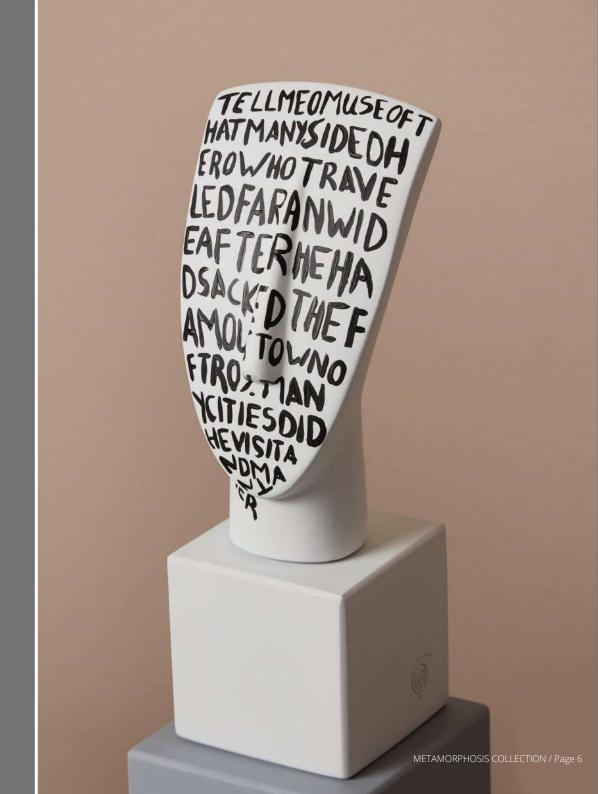

### The Odyssey By Homer Written 800 B.C.E

Tell me, O muse, of that ingenious hero who travelled far and wide after he had sacked the famous town of Troy. Many cities did he visit, and many were the nations with whose manners and customs he was acquainted; moreover he suffered much by sea while trying to save his safely home; but do what he might he could not save his perished for they through their own sheer folly in eating the cattle of the Sungod Hyperion; so the god prevented them from ever reaching home. Tell me, too, about all these things, O daughter of Jove, from whatsoever source you may know them.

HATMANYSIDEDH EROWHOTRAYE LEDFARANWID EAFTERHEHA DSACKEDTHEF AMOUSTOWNO FTROYMAN YCITIESDID HEVISITA

"In order to be irreplaceable, one must always be different."

- Coco Chanel

TELLMEOMUSEOFTHA TMANYSIDEDHEROW HOTRAVELED FARAN DWIDE AFTER HEH ADSACKED THE FAM OUS TOWOF TROX M ANY CITIES IN DHEVI SITANDMANY WE RETHENEONLEW ITH WHOSE C USTOMSA DOTHO WER