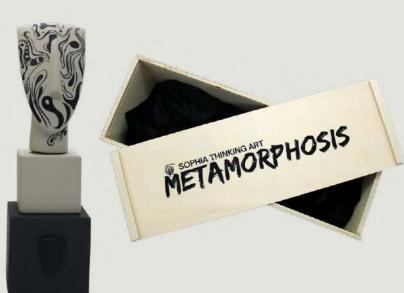

## © SOPHIA THINKING ART METAMORPHOSIS

A curated collection of exclusive numbered hand painted artwork, creating a limited edition capsule range of 10 different designs in 6 colors.

"Metamorphosis" consists of:

- Wooden gift box
- Hand painted statue on base
- Uniquely designed 9x9cm additional base

SOPHIA Enjoy Thinking
SANDRA S.A.

108 Kapodistriou, Moschato
18345 Greece