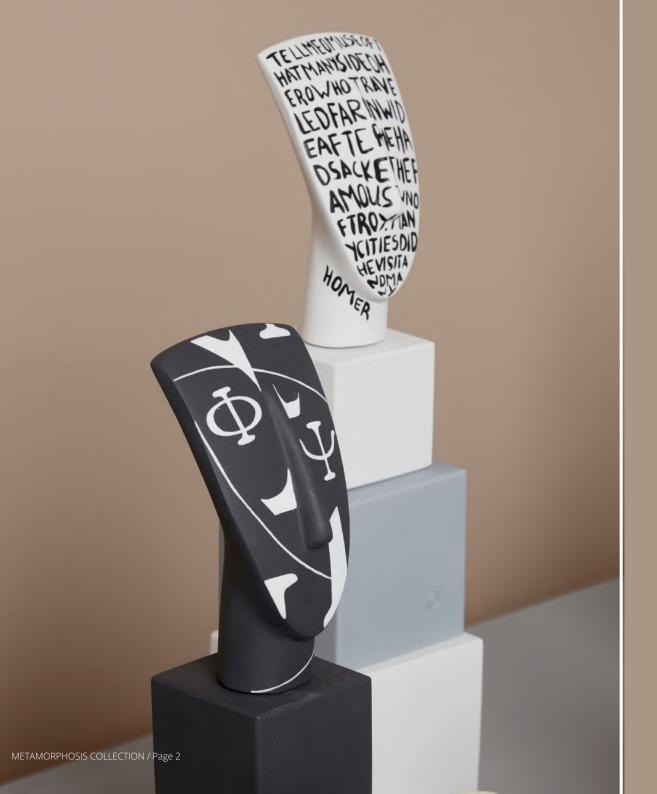

### The Odyssey By Homer Written 800 B.C.E

Tell me, O muse, of that ingenious hero who travelled far and wide after he had sacked the famous town of Troy. Many cities did he visit, and many were the nations with whose manners and customs he was acquainted; moreover he suffered much by sea while trying to save his safely home; but do what he might he could not save his perished for they through their own sheer folly in eating the cattle of the Sungod Hyperion; so the god prevented them from ever reaching home. Tell me, too, about all these things, O daughter of Jove, from whatsoever source you may know them.

HATMANYSIDEDH EROWHOTRAYE LEDFARANWID EAFTERHEHA DSACKEDTHEF AMOUSTOWNO FTROYMAN YCITIESDID HEVISITA

"In order to be irreplaceable, one must always be different."

- Coco Chanel

TELLMEOMUSEOFTHA TMANYSIDEDHEROW HOTRAVELED FARAN DWIDE AFTER HEH ADSACKED THE FAM OUS TOWOF TROX M ANY CITIES IN DHEVI SITANDMANY WE RETHENEONLEW ITH WHOSE C USTOMSA DOTHO WER