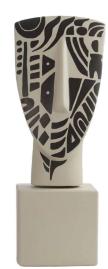

#### METAMORPHOSIS COLLECTION

Portrait Design I No 1-12 H28x9x9cm 100% Ceramine \$220701

Portrait Design VI No 1-12 H28x9x9cm 100% Ceramine \$220706

Portrait Design II No 1-12 H28x9x9cm 100% Ceramine \$220702

Portrait Design VII No 1-12 H28x9x9cm 100% Ceramine \$220707

Portrait Design III No 1-12 H28x9x9cm 100% Ceramine \$220703

Portrait Design VIII No 1-12 H28x9x9cm 100% Ceramine S220708

Portrait Design IV No 1-12 H28x9x9cm 100% Ceramine \$220704

Portrait Design IX No 1-12 H28x9x9cm 100% Ceramine S220709

Portrait Design V No 1-12 H28x9x9cm 100% Ceramine \$220705

Portrait Design X No 1-12 H28x9x9cm 100% Ceramine \$220710

## © SOPHIA THINKING ART METAMORPHOSIS

A curated collection of exclusive numbered hand painted artwork, creating a limited edition capsule range of 10 different designs in 6 colors.

"Metamorphosis" consists of: