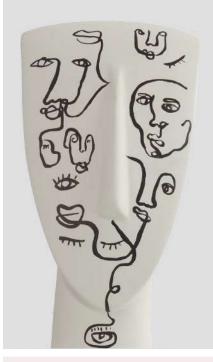

#### METAMORPHOSIS COLLECTION

Portrait Design I No 1-12 H28x9x9cm 100% Ceramine \$220701

Portrait Design VI No 1-12 H28x9x9cm 100% Ceramine \$220706

Portrait Design II No 1-12 H28x9x9cm 100% Ceramine \$220702

Portrait Design VII No 1-12 H28x9x9cm 100% Ceramine \$220707

Portrait Design III No 1-12 H28x9x9cm 100% Ceramine \$220703

Portrait Design VIII No 1-12 H28x9x9cm 100% Ceramine S220708

Portrait Design IV No 1-12 H28x9x9cm 100% Ceramine \$220704

Portrait Design IX No 1-12 H28x9x9cm 100% Ceramine S220709

Portrait Design V No 1-12 H28x9x9cm 100% Ceramine \$220705

Portrait Design X No 1-12 H28x9x9cm 100% Ceramine \$220710