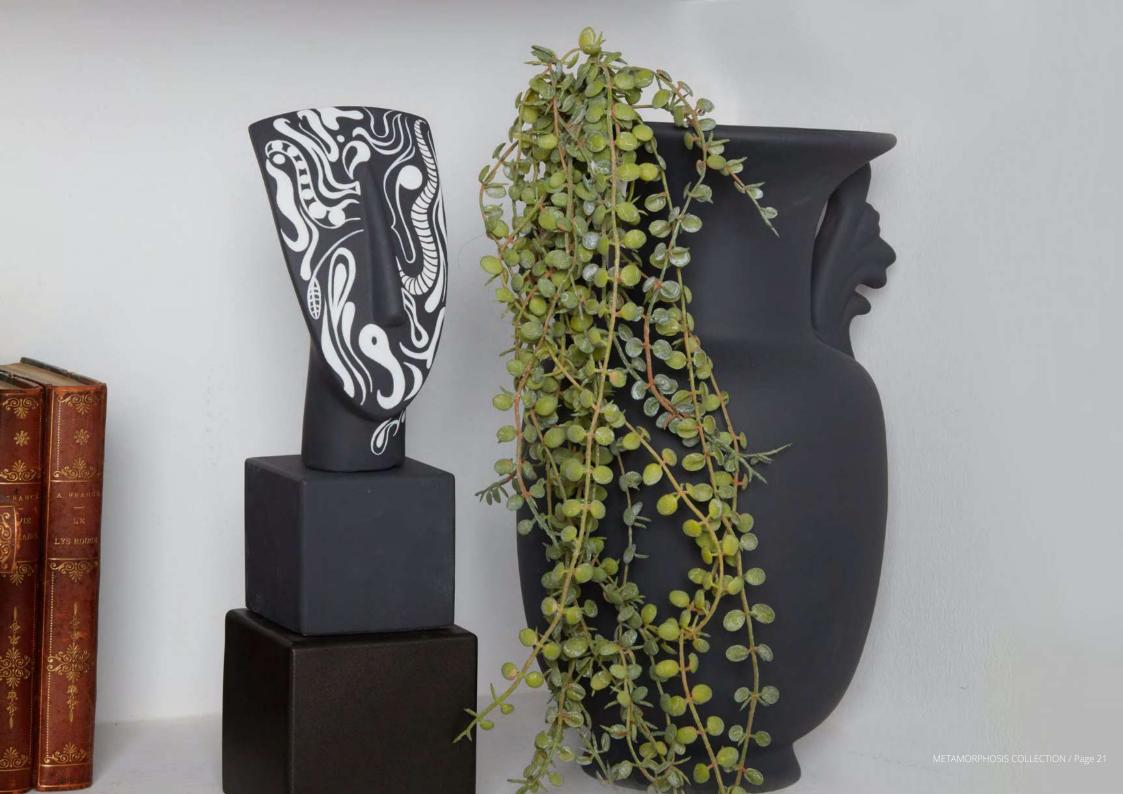

# SOPHIA THINKING ART METAMORPHOSIS

The concept of art has been changing over time exploring new ideas by defining emotions, a sense of beauty, one's history, one's aesthetics and imagination.

Sophia's new "Metamorphosis" collection is created by designer Alexandra and her strong passion on design evolution. This exclusive thinking collection, reflects on a Cycladic statue head, by transforming it into a unique and authentic modern deco art. Painted by hand, one by one, evoking to make a statement by drawing out emotion.

#### METAMORPHOSIS COLLECTION

Portrait Design I No 1-12 H28x9x9cm 100% Ceramine \$220701

Portrait Design VI No 1-12 H28x9x9cm 100% Ceramine \$220706

Portrait Design II No 1-12 H28x9x9cm 100% Ceramine \$220702

Portrait Design VII No 1-12 H28x9x9cm 100% Ceramine \$220707

Portrait Design III No 1-12 H28x9x9cm 100% Ceramine \$220703

Portrait Design VIII No 1-12 H28x9x9cm 100% Ceramine S220708

Portrait Design IV No 1-12 H28x9x9cm 100% Ceramine \$220704

Portrait Design IX No 1-12 H28x9x9cm 100% Ceramine S220709

Portrait Design V No 1-12 H28x9x9cm 100% Ceramine \$220705

Portrait Design X No 1-12 H28x9x9cm 100% Ceramine \$220710

## © SOPHIA THINKING ART METAMORPHOSIS

A curated collection of exclusive numbered hand painted artwork, creating a limited edition capsule range of 10 different designs in 6 colors.

"Metamorphosis" consists of:

- Wooden gift box
- Hand painted statue on base
- Uniquely designed 9x9cm additional base

SOPHIA Enjoy Thinking
SANDRA S.A.

108 Kapodistriou, Moschato
18345 Greece