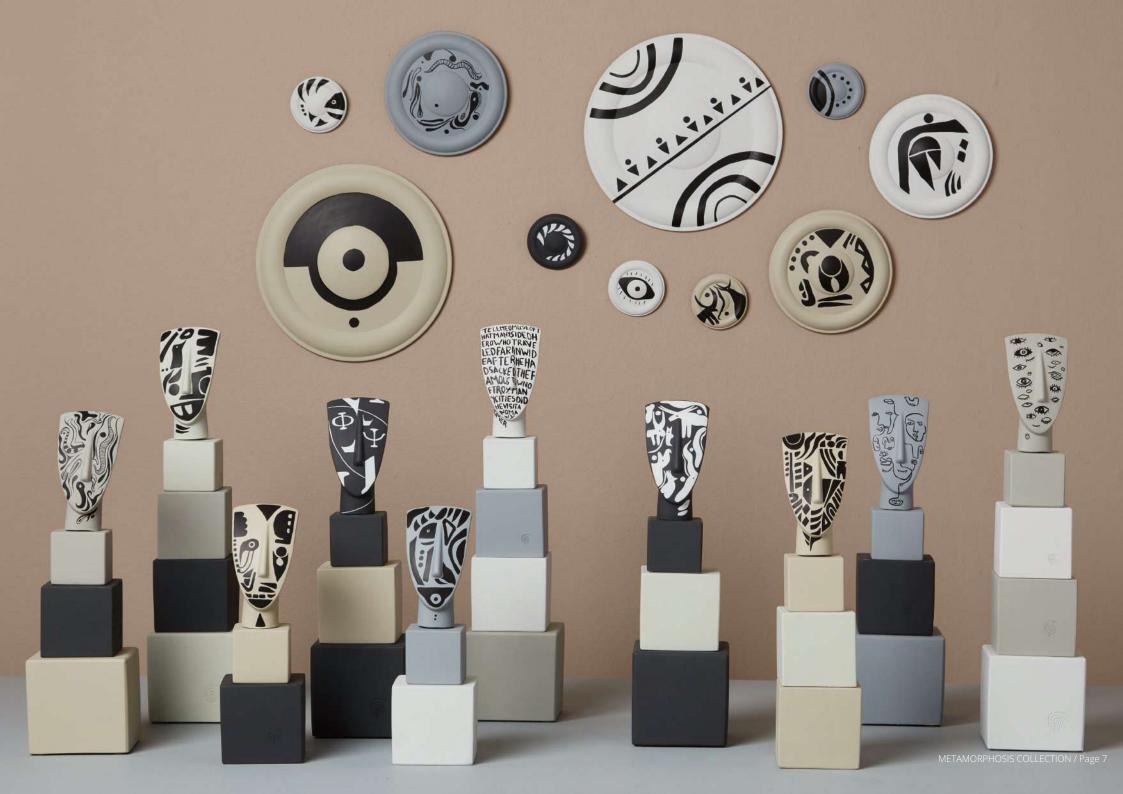

#### METAMORPHOSIS COLLECTION

Portrait Design I No 1-12 H28x9x9cm 100% Ceramine \$220701

Portrait Design VI No 1-12 H28x9x9cm 100% Ceramine \$220706

Portrait Design II No 1-12 H28x9x9cm 100% Ceramine \$220702

Portrait Design VII No 1-12 H28x9x9cm 100% Ceramine \$220707

Portrait Design III No 1-12 H28x9x9cm 100% Ceramine \$220703

Portrait Design VIII No 1-12 H28x9x9cm 100% Ceramine S220708

Portrait Design IV No 1-12 H28x9x9cm 100% Ceramine \$220704

Portrait Design IX No 1-12 H28x9x9cm 100% Ceramine S220709

Portrait Design V No 1-12 H28x9x9cm 100% Ceramine \$220705

Portrait Design X No 1-12 H28x9x9cm 100% Ceramine \$220710

## © SOPHIA THINKING ART METAMORPHOSIS

A curated collection of exclusive numbered hand painted artwork, creating a limited edition capsule range of 10 different designs in 6 colors.

"Metamorphosis" consists of: