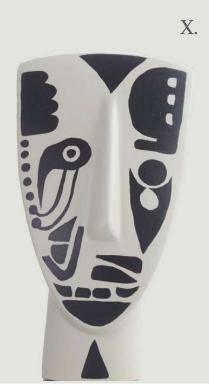

Portrait Design IX No 1-12 H28x9x9cm 100% Ceramine S220709

Portrait Design V No 1-12 H28x9x9cm 100% Ceramine \$220705

Portrait Design X No 1-12 H28x9x9cm 100% Ceramine \$220710