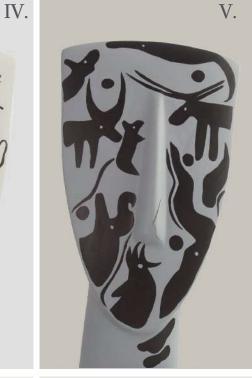

#### METAMORPHOSIS COLLECTION

Portrait Design I No 1-12 H28x9x9cm 100% Ceramine \$220701

Portrait Design VI No 1-12 H28x9x9cm 100% Ceramine \$220706

Portrait Design II No 1-12 H28x9x9cm 100% Ceramine \$220702

Portrait Design VII No 1-12 H28x9x9cm 100% Ceramine \$220707

Portrait Design III No 1-12 H28x9x9cm 100% Ceramine \$220703

Portrait Design VIII No 1-12 H28x9x9cm 100% Ceramine S220708

Portrait Design IV No 1-12 H28x9x9cm 100% Ceramine \$220704

Portrait Design IX No 1-12 H28x9x9cm 100% Ceramine S220709

Portrait Design V No 1-12 H28x9x9cm 100% Ceramine \$220705

Portrait Design X No 1-12 H28x9x9cm 100% Ceramine \$220710