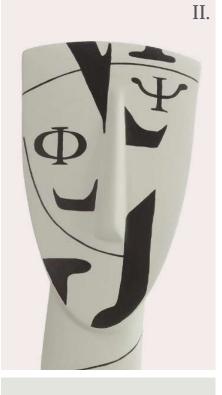

III.

#### METAMORPHOSIS COLLECTION

Portrait Design I No 1-12 H28x9x9cm 100% Ceramine \$220701

Portrait Design VI No 1-12 H28x9x9cm 100% Ceramine \$220706

Portrait Design II No 1-12 H28x9x9cm 100% Ceramine \$220702