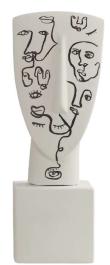

#### METAMORPHOSIS COLLECTION

Portrait Design I No 1-12 H28x9x9cm 100% Ceramine \$220701

Portrait Design VI No 1-12 H28x9x9cm 100% Ceramine \$220706

Portrait Design II No 1-12 H28x9x9cm 100% Ceramine \$220702

Portrait Design VII No 1-12 H28x9x9cm 100% Ceramine \$220707

Portrait Design III No 1-12 H28x9x9cm 100% Ceramine \$220703

Portrait Design VIII No 1-12 H28x9x9cm 100% Ceramine S220708

Portrait Design IV No 1-12 H28x9x9cm 100% Ceramine \$220704

Portrait Design IX No 1-12 H28x9x9cm 100% Ceramine S220709

Portrait Design V No 1-12 H28x9x9cm 100% Ceramine \$220705

Portrait Design X No 1-12 H28x9x9cm 100% Ceramine \$220710

## © SOPHIA THINKING ART METAMORPHOSIS

A curated collection of exclusive numbered hand painted artwork, creating a limited edition capsule range of 10 different designs in 6 colors.

"Metamorphosis" consists of: