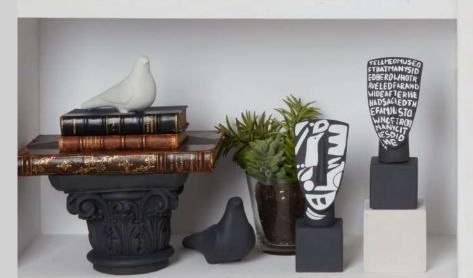

# SOPHIA THINKING ART METAMORPHOSIS

The concept of art has been changing over time exploring new ideas by defining emotions, a sense of beauty, one's history, one's aesthetics and imagination.

Sophia's new "Metamorphosis" collection is created by designer Alexandra and her strong passion on design evolution. This exclusive thinking collection, reflects on a Cycladic statue head, by transforming it into a unique and authentic modern deco art. Painted by hand, one by one, evoking to make a statement by drawing out emotion.

#### METAMORPHOSIS COLLECTION

Portrait Design I No 1-12 H28x9x9cm 100% Ceramine \$220701

Portrait Design VI No 1-12 H28x9x9cm 100% Ceramine \$220706

Portrait Design II No 1-12 H28x9x9cm 100% Ceramine \$220702

Portrait Design VII No 1-12 H28x9x9cm 100% Ceramine \$220707

Portrait Design III No 1-12 H28x9x9cm 100% Ceramine \$220703

Portrait Design VIII No 1-12 H28x9x9cm 100% Ceramine S220708

Portrait Design IV No 1-12 H28x9x9cm 100% Ceramine \$220704

Portrait Design IX No 1-12 H28x9x9cm 100% Ceramine S220709

Portrait Design V No 1-12 H28x9x9cm 100% Ceramine \$220705

Portrait Design X No 1-12 H28x9x9cm 100% Ceramine \$220710

## © SOPHIA THINKING ART METAMORPHOSIS

A curated collection of exclusive numbered hand painted artwork, creating a limited edition capsule range of 10 different designs in 6 colors.

"Metamorphosis" consists of:

- Wooden gift box
- Hand painted statue on base
- Uniquely designed 9x9cm additional base

SOPHIA Enjoy Thinking
SANDRA S.A.

108 Kapodistriou, Moschato
18345 Greece