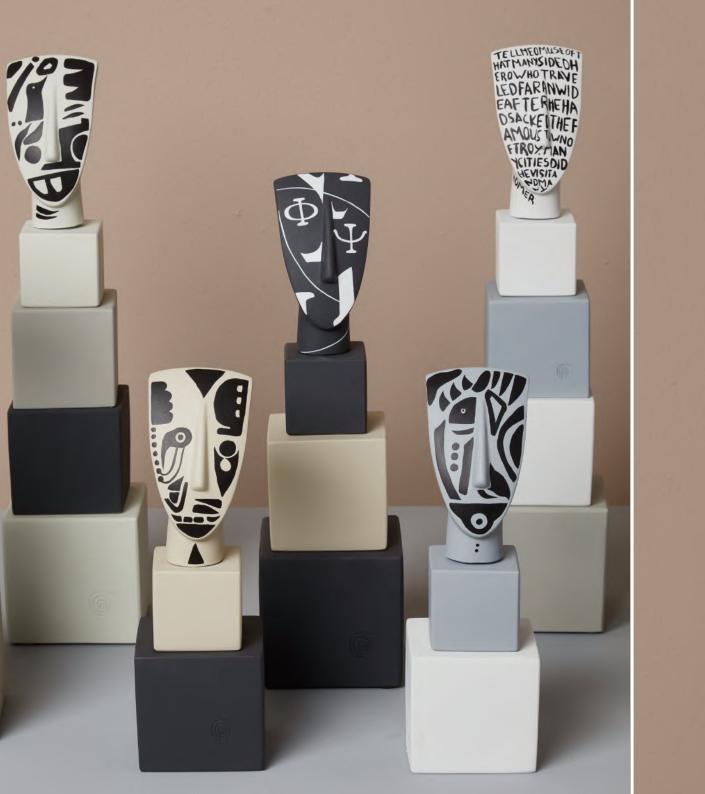

#### METAMORPHOSIS COLLECTION

Portrait Design I No 1-12 H28x9x9cm 100% Ceramine \$220701

Portrait Design VI No 1-12 H28x9x9cm 100% Ceramine \$220706

Portrait Design II No 1-12 H28x9x9cm 100% Ceramine \$220702

Portrait Design VII No 1-12 H28x9x9cm 100% Ceramine \$220707

Portrait Design III No 1-12 H28x9x9cm 100% Ceramine \$220703

Portrait Design VIII No 1-12 H28x9x9cm 100% Ceramine S220708

Portrait Design IV No 1-12 H28x9x9cm 100% Ceramine \$220704

Portrait Design IX No 1-12 H28x9x9cm 100% Ceramine S220709

Portrait Design V No 1-12 H28x9x9cm 100% Ceramine \$220705

Portrait Design X No 1-12 H28x9x9cm 100% Ceramine \$220710

## © SOPHIA THINKING ART METAMORPHOSIS

A curated collection of exclusive numbered hand painted artwork, creating a limited edition capsule range of 10 different designs in 6 colors.

"Metamorphosis" consists of: