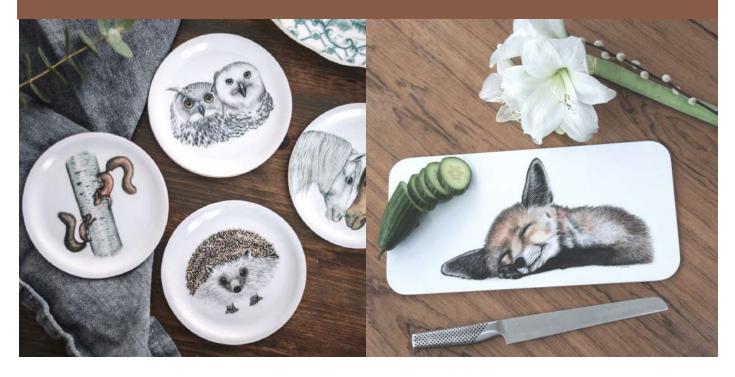

### Cutting boards - 10 different motifs

#### <u>Photos HD > cliquez-ici</u>

New product; cutting boards made in laminated MDF. These food contact approved boards are perfect for cutting and serving foods like cheese, vegetables, cold cuts, bread, fruit etc. Not dishwasher safe.

A hole on the side allows it to be hung in the kitchen as a decorative piece.

*Size Available: 20 x 40cm / 7.82 "x 15.75" 4* 

Price: **€** 32.95

CHARLOTTE NICOLIN

Charlotte Nicolin is a Swedish artist living in the Stockholm archipelago. She is an avid traveller and spends a lot of time in nature studying it's diversity, both fauna and flora. It has led her to want to share her love of animals with the world. With keen awareness, she shows their fragility and individual expressions, often with a touch of humor.