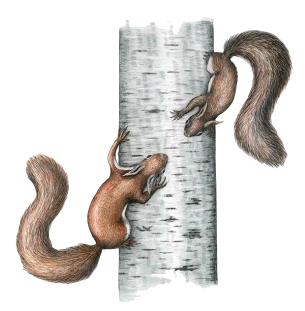

## NEW MOTIF « BORIS & DORIS »

### BORIS & DORIS

"Two playful squirrels chasing each other around a Birch tree trunk, a classic scene that I have seen many times.

*Squirrels often bury nuts and seeds for later consumption. Many times they do not remember where they hid them so the nuts and seeds they lose will become new trees and plants.* 

One of mother nature's very clever ways to promote regeneration and new life.