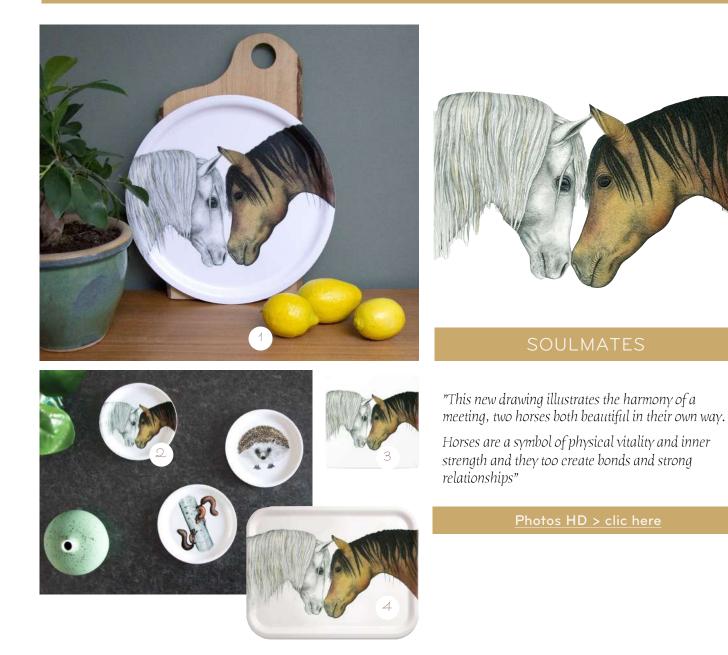

## NEW MOTIF « SOULMATES »

The Soulmates motif is available in: 1 - round tray:  $\emptyset$  36 cm ( $\notin$ 42.95); 2 - mini trays to use as a soap dish, coaster, candle holder and much more -  $\emptyset$  11 cm ( $\notin$ 9.95); 3 - coaster 9 x 9 cm ( $\mathbb{x}$ 4.95); 4 - rectangular tray in two sizes: 27x20 and 43x33 cm (from  $\notin$ 25.95).

All trays and coasters are handcrafted in laminated beechwood and FSC certified Mix C126905, made in Europe with wood from responsible sources. Heat and dishwasher safe.

Charlotte Nicolin

CHARLOTTE NICOLIN