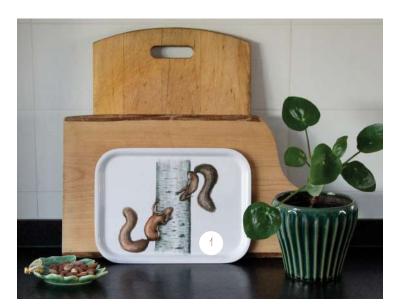

## NEW MOTIF « BORIS & DORIS »

### BORIS & DORIS

"Two playful squirrels chasing each other around a Birch tree trunk, a classic scene that I have seen many times.

*Squirrels often bury nuts and seeds for later consumption. Many times they do not remember where they hid them so the nuts and seeds they lose will become new trees and plants.* 

#### Photos HD > clic here

The Boris & Doris motif is available in: 1 - rectangular trays in two sizes: 27x20 and 43x33 cm (from  $\leq 25.95$ ); 2 - mini tray to use as a soap dish, coaster, candle holder and more - Ø 11 cm ( $\leq 9.95$ ); 3 - coaster- 9 x 9 cm ( $\leq 4.95$ ); All trays and coasters are handcrafted in laminated beechwood and FSC certified Mix C126905, made in Europe with wood from responsible sources. Microwave and dishwasher safe.