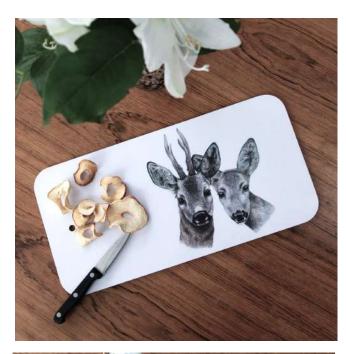

### Cutting boards - 10 different motifs

#### <u>Photos HD > cliquez-ici</u>

New product; cutting boards made in laminated MDF. These food contact approved boards are perfect for cutting and serving foods like cheese, vegetables, cold cuts, bread, fruit etc. Not dishwasher safe.

A hole on the side allows it to be hung in the kitchen as a decorative piece.

*Size Available: 20 x 40cm / 7.82 "x 15.75" 4* 

Price: **€** 32.95

CHARLOTTE NICOLIN

Charlotte Nicolin is a Swedish artist living in the Stockholm archipelago. She is an avid traveller and spends a lot of time in nature studying it's diversity, both fauna and flora. It has led her to want to share her love of animals with the world. With keen awareness, she shows their fragility and individual expressions, often with a touch of humor.