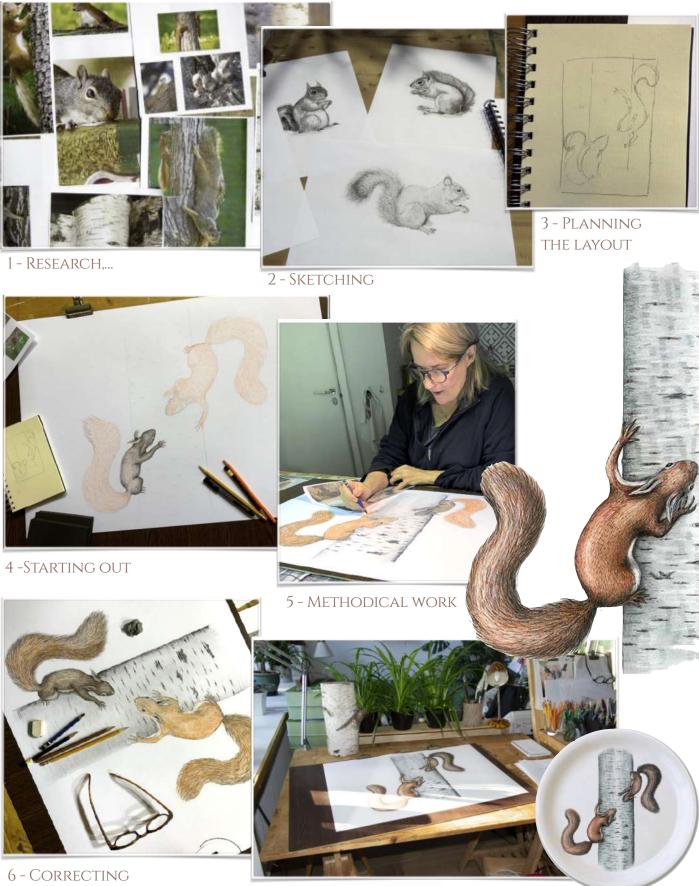

### BORIS & DORIS

"Two playful squirrels chasing each other around a Birch tree trunk, a classic scene that I have seen many times.

*Squirrels often bury nuts and seeds for later consumption. Many times they do not remember where they hid them so the nuts and seeds they lose will become new trees and plants.* 

One of mother nature's very clever ways to promote regeneration and new life.

### THE CREATIVE PROCESS

7 - The final original artwork!

Charl e Nicolin

CHARLOTTE NICOLIN