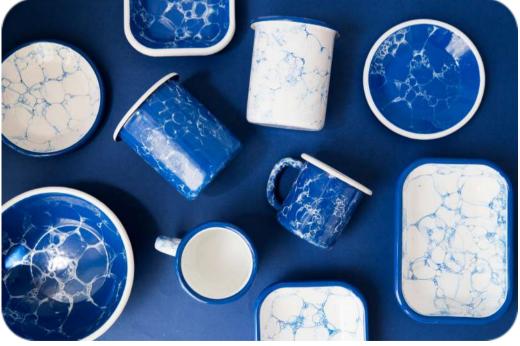

### THE BUBBLE COLLECTION

 $\ensuremath{\mathsf{BB01R}}$  - white bubbles on black base

BB02R - black bubbles on white base

BB03R - white bubbles on cobalt base

BB04R - cobalt bubbles on white base