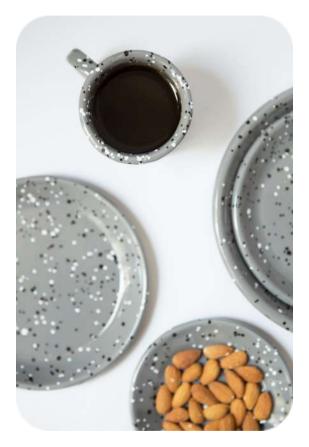

### THE SPARKLE COLLECTION

SPR01 - sparkles on blue base

SPR02 - sparkles on white base

SPR03 - sparkles on grey base