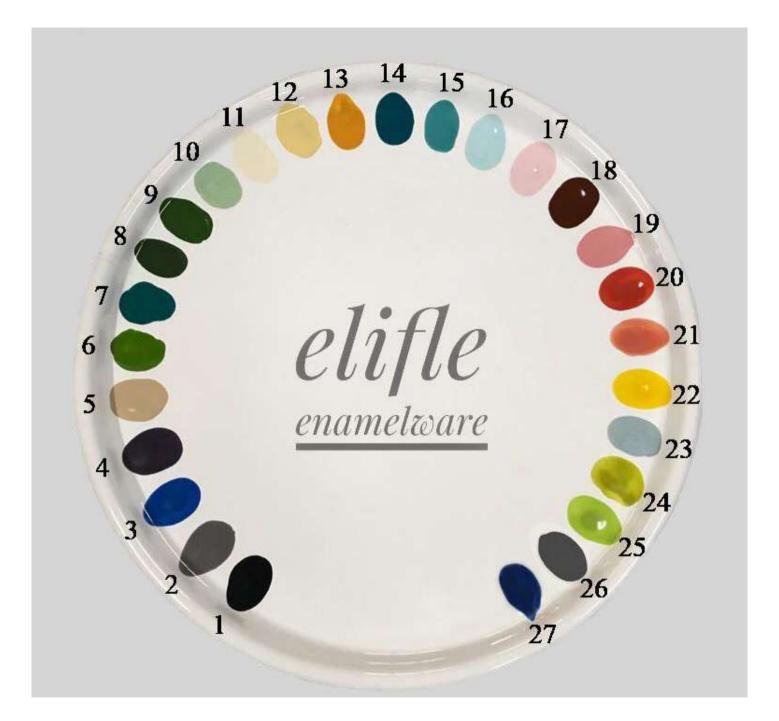

#### THE RUBIENDA COLLECTION

All the colors are on the next page...

You can choose the color you want for the inside, The outside and the rim of the product and so constitute your collection...

Elifle Enamelware