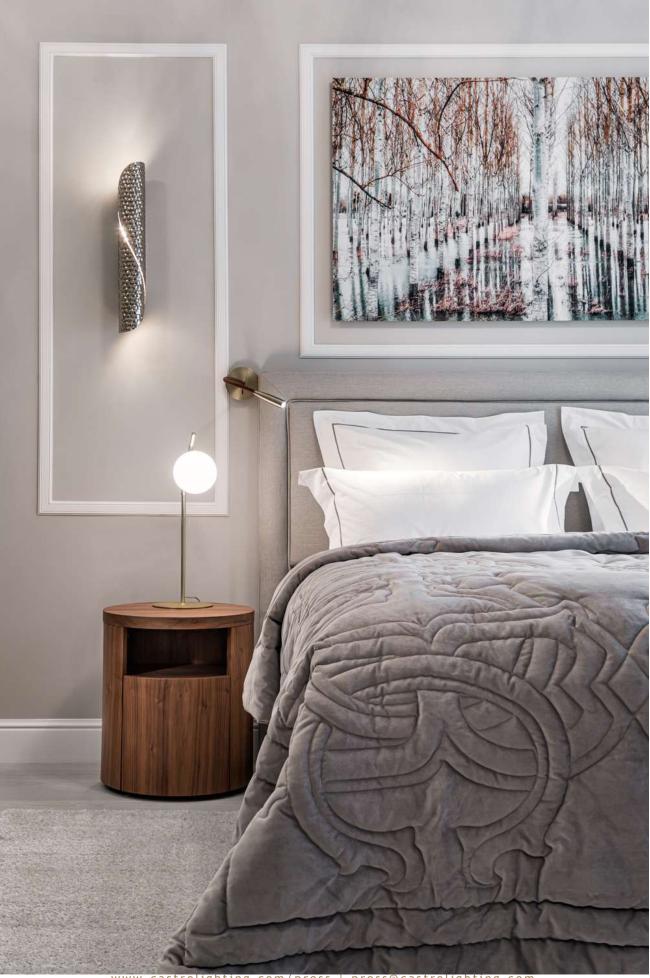

This apartment interior project features <u>Ammira Mirror</u>, <u>Elven Wall Light</u>, <u>Metis Suspension</u>, and <u>Streamline Wall Light</u> by Castro Lighting.

Featured Products

WALL LIGHT

AMMIRA MIRROR

#### **ELVEN WALL LIGHT**

The mystical and charming collection arose from the enthusiasm and passion for the mythical world the Nordic Mythology. Elven gold wall lamp takes you on an exceptional and magical journey through the fantasy world.

Elven wall sconce resembles a beautifully balanced curve that twists like a shell, as its gold-plated brass tube is bent and hammered by the hands of experienced craftsmen. Designed to be a breathtaking and glitzy highlight to an interior design project, it combines modern simplicity with an elegant and

luxurious twist.

The wall light decoration gives a stunning golden gleam to the interior space, as its warm light is spread in a gentle, delicate way. This piece is ideal for a bedroom, a living room, and hallways, framing a painting. In a commercial space, like a restaurant or bar, it can create a more romantic and inviting atmosphere. Explore new lighting design solutions and celebrate opportunities for filling a space in a spectacular way.