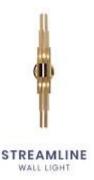

#### STREAMLINE WALL LIGHT

Streamline is versatile thanks to its details that will enrich the décor of a wide range of interior design styles. The shining gold plated finish confers an extraordinary beauty to the brass, enhancing its value as a noble material. The fluid shades from the piece contrast with the geometric forms, playing nicely with abstract art.

This piece was conceived to be distinctive and stand out for its design, becoming the perfect fit for curated interiors that combine a diversity of styles.

This elegant wall light features long gold plated brass tubes that give the design a whole exclusive and deluxe look, setting another level by its distinctive appearance. This recipe of rich materials and sleek lines inspired by art-deco architecture make the Streamline wall sconce desirable.