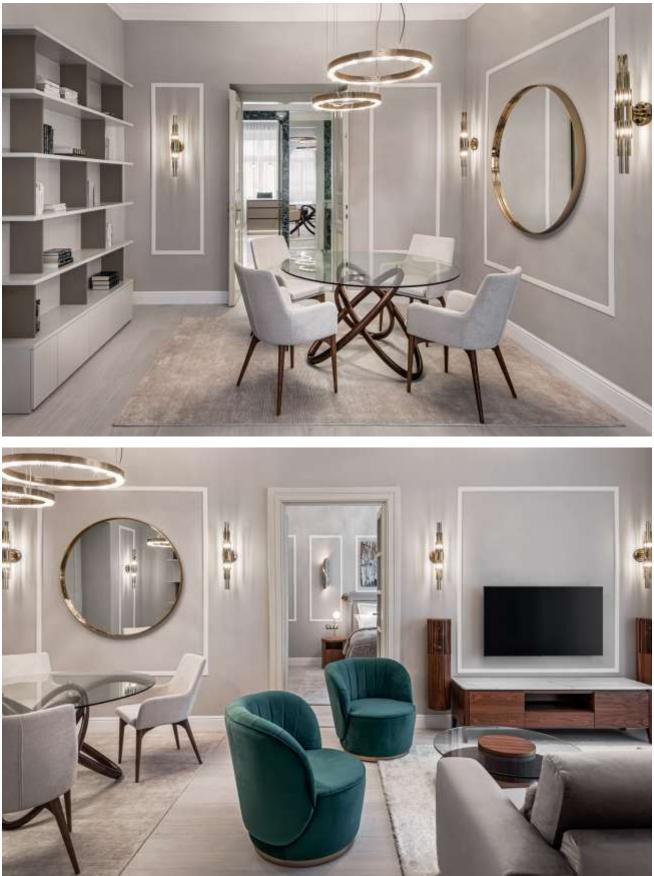

# CHARMING APARTMENT IN THE CENTER OF PRAGUE

**Capture the hearts and minds** of readers with a **groundbreaking** and **luxurious interior project** by <u>Ambience Design</u>. This residential project is the embodiment of the most sophisticated living at its finest. An overtone touch on Art Nouveau architecture, this apartment in the centre of Prague preserves the very essence of the Ambience Design - elegance and creativity. The interior project itself is perfectly designed and finished to the highest standards with attention to the smallest details. A contemporary concept with accents of modern classic style influence is graceful and refined.

Get inspired by this residential interior design project by <u>Ambience Design</u> and **empower readers** to decorate a dream home, a home with a **luxury touch**, and the most elegant lighting, furniture, and lifestyle masterpieces with high-end composition. A charismatic design is key along with quality, as a top priority, originality, and creativity. This Czech interior design studio makes everything within a friendly and relaxed approach together with the clients' authentic vision. The strong relationship between contemporary and antique classics in this project managed to add a little charm.

This apartment interior project features <u>Ammira Mirror</u>, <u>Elven Wall Light</u>, <u>Metis Suspension</u>, and <u>Streamline Wall Light</u> by Castro Lighting.

Featured Products

WALL LIGHT

AMMIRA MIRROR