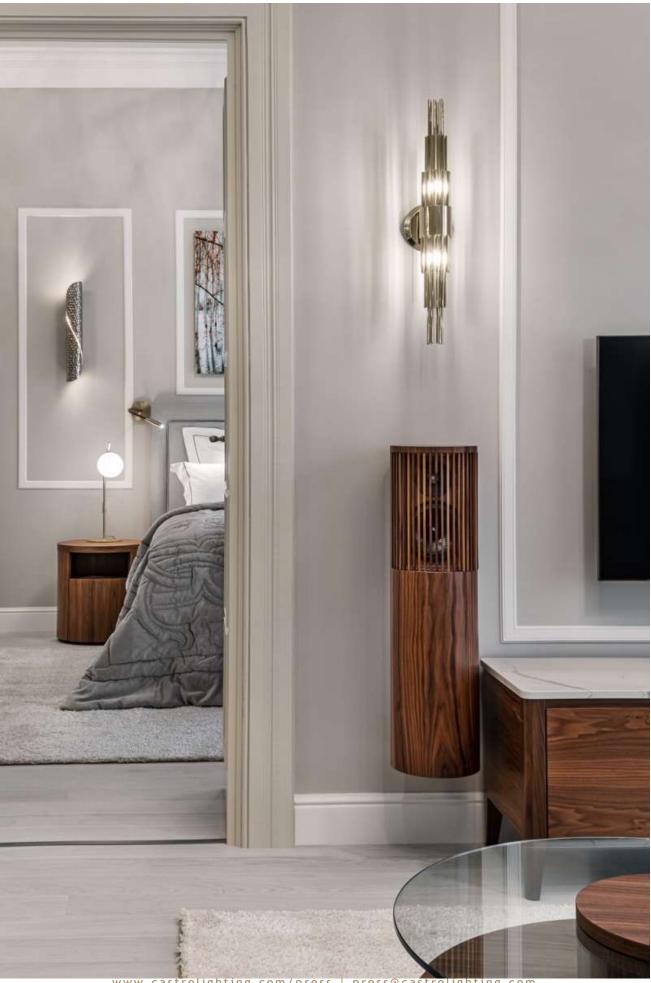

This apartment interior project features <u>Ammira Mirror</u>, <u>Elven Wall Light</u>, <u>Metis Suspension</u>, and <u>Streamline Wall Light</u> by Castro Lighting.

Featured Products

WALL LIGHT

AMMIRA MIRROR

#### **ELVEN WALL LIGHT**

The mystical and charming collection arose from the enthusiasm and passion for the mythical world the Nordic Mythology. Elven gold wall lamp takes you on an exceptional and magical journey through the fantasy world.

Elven wall sconce resembles a beautifully balanced curve that twists like a shell, as its gold-plated brass tube is bent and hammered by the hands of experienced craftsmen. Designed to be a breathtaking and glitzy highlight to an interior design project, it combines modern simplicity with an elegant and

luxurious twist.

The wall light decoration gives a stunning golden gleam to the interior space, as its warm light is spread in a gentle, delicate way. This piece is ideal for a bedroom, a living room, and hallways, framing a painting. In a commercial space, like a restaurant or bar, it can create a more romantic and inviting atmosphere. Explore new lighting design solutions and celebrate opportunities for filling a space in a spectacular way.