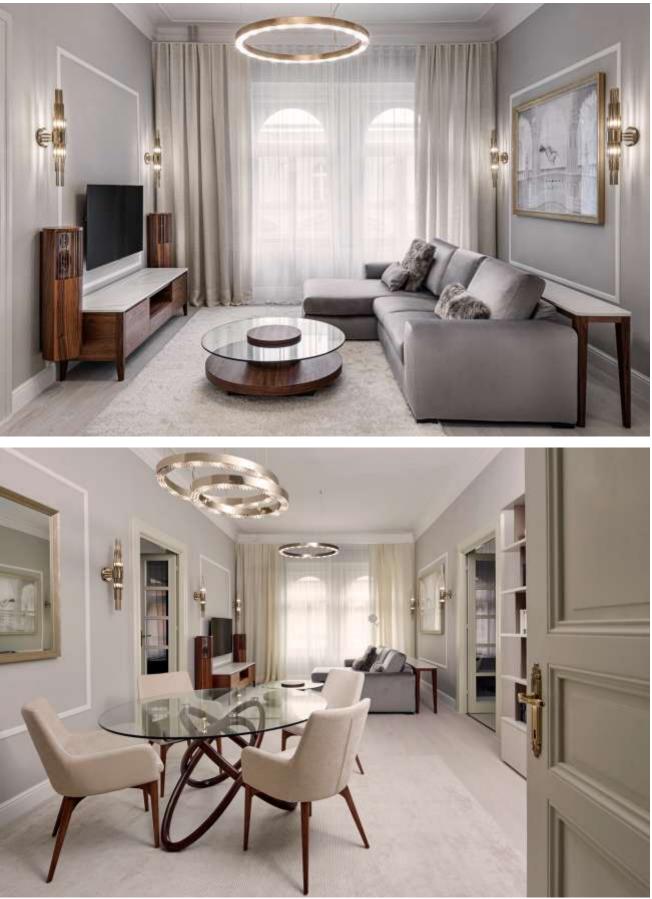

# CHARMING APARTMENT IN THE CENTER OF PRAGUE

**Capture the hearts and minds** of readers with a **groundbreaking** and **luxurious interior project** by <u>Ambience Design</u>. This residential project is the embodiment of the most sophisticated living at its finest. An overtone touch on Art Nouveau architecture, this apartment in the centre of Prague preserves the very essence of the Ambience Design - elegance and creativity. The interior project itself is perfectly designed and finished to the highest standards with attention to the smallest details. A contemporary concept with accents of modern classic style influence is graceful and refined.

Get inspired by this residential interior design project by <u>Ambience Design</u> and **empower readers** to decorate a dream home, a home with a **luxury touch**, and the most elegant lighting, furniture, and lifestyle masterpieces with high-end composition. A charismatic design is key along with quality, as a top priority, originality, and creativity. This Czech interior design studio makes everything within a friendly and relaxed approach together with the clients' authentic vision. The strong relationship between contemporary and antique classics in this project managed to add a little charm.

This apartment interior project features <u>Ammira Mirror</u>, <u>Elven Wall Light</u>, <u>Metis Suspension</u>, and <u>Streamline Wall Light</u> by Castro Lighting.

Featured Products

WALL LIGHT

AMMIRA MIRROR