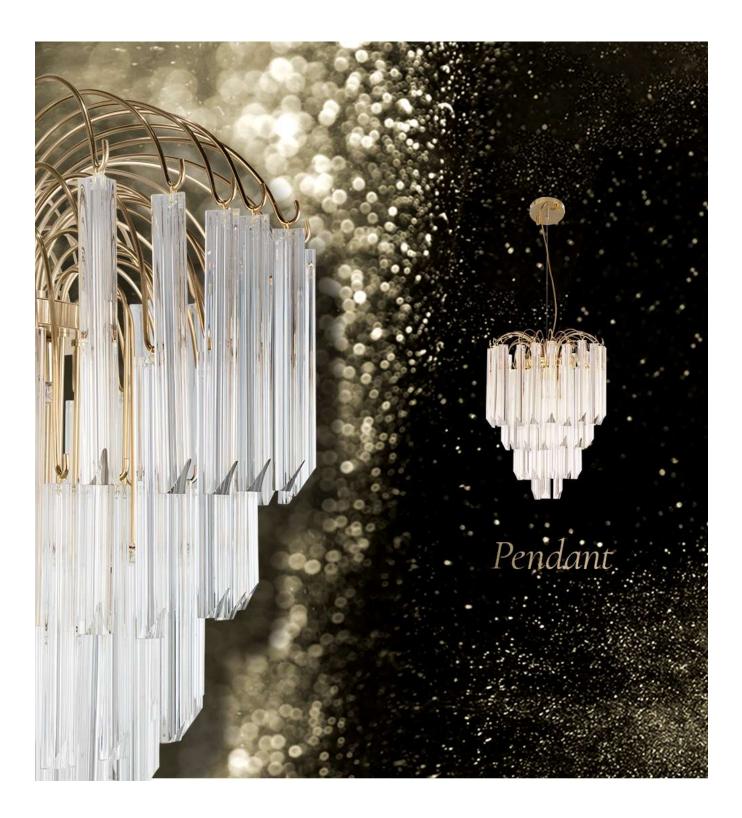

### LOTUS PENDANT

Anyone who has ever observed a lotus flower emerging can't fail to see its beauty and delicacy, always looking clean and pure against the background it is born in. These characteristics assume different meanings between cultures though they always seem to share the same impression – magnificence.

Lotus Pendant aims to represent this simplicity and splendour as its design and form are almost identical to the real flower's shape, incorporating its luxurious feeling. The use of noble materials and valuable traditional manufacturing techniques makes this collection unique, as the 24k gold complemented with delicate glass increase the visual complexity. The glasses remind us of the calm falling petals from the flower that reflect its simplicity as well as shades of elegance and beauty. This collection aims to be the highlight of all interiors as it contains memorable statement pieces, capable of creating a unique and exclusive atmosphere where light figures spread through the various glass elements.

This hanging lighting fixture can be perfectly used in living rooms, dining rooms, kitchens, or above a kitchen island. It's a solution that brings refinement and elegance to the most demanding decor, simple but eye-catching.