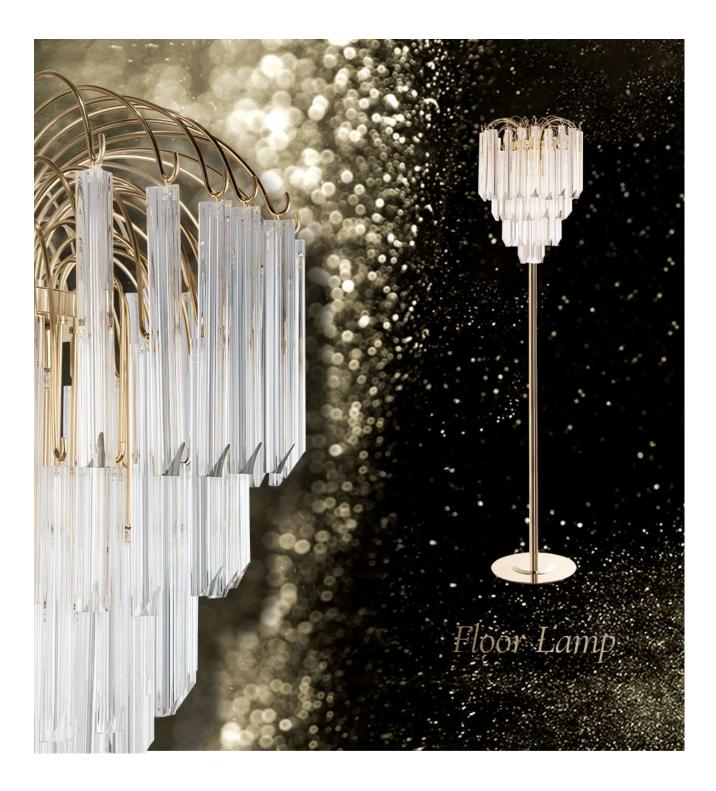

### LOTUS FLOOR LAMP

Anyone who has ever observed a lotus flower emerging can't fail to see its beauty and delicacy, always looking clean and pure against the background it is born in. These characteristics assume different meanings between cultures though they always seem to share the same impression – magnificence.

Lotus Floor Lamp aims to represent this simplicity and splendour as its design and form are almost identical to the real flower's shape, incorporating its luxurious feeling. The use of noble materials and valuable traditional manufacturing techniques makes this collection unique, as the 24k gold complemented with delicate glass increase the visual complexity. The glasses remind us of the calm falling petals from the flower that reflect its simplicity as well as shades of elegance and beauty.

This collection aims to be the highlight of all interiors as it contains memorable statement pieces, capable of creating a unique and exclusive atmosphere, where light figures spread through the various glass elements. This lighting fixture can be perfectly used in living rooms, dining rooms, or bedrooms. It's a solution that brings refinement and elegance to the most demanding decor, simple but eye-catching.