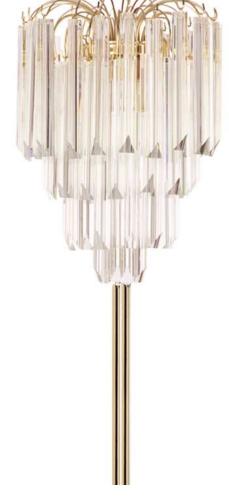

### LOTUS FLOOR LAMP

Anyone who has ever observed a lotus flower emerging can't fail to see its beauty and delicacy, always looking clean and pure against the background it is born in. These characteristics assume different meanings between cultures though they always seem to share the same impression – magnificence.

Lotus Floor Lamp aims to represent this simplicity and splendour as its design and form are almost identical to the real flower's shape, incorporating its luxurious feeling. The use of noble materials and valuable traditional manufacturing techniques makes this collection unique, as the 24k gold complemented with delicate glass increase the visual complexity. The glasses remind us of the calm falling petals from the flower that reflect its simplicity as well as shades of elegance and beauty.

This collection aims to be the highlight of all interiors as it contains memorable statement pieces, capable of creating a unique and exclusive atmosphere, where light figures spread through the various glass elements. This lighting fixture can be perfectly used in living rooms, dining rooms, or bedrooms. It's a solution that brings refinement and elegance to the most demanding decor, simple but eye-catching.