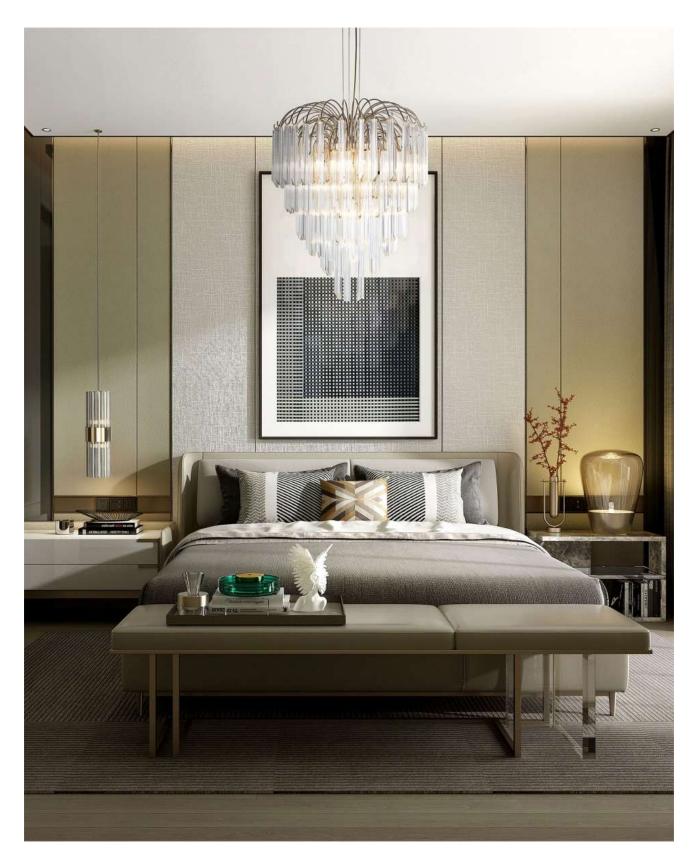

### LOTUS SUSPENSION

Anyone who has ever observed a lotus flower emerging can't fail to see its beauty and delicacy, always looking clean and pure against the background it is born in. These characteristics assume different meanings between cultures, though they always seem to share the same impression - magnificence.

Lotus Suspension aims to represent this simplicity and splendour as its design and form are almost identical to the real flower's shape, incorporating its luxurious feeling. The use of noble materials and valuable traditional manufacturing techniques makes this collection unique, as the 24k gold complemented with delicate glass increase the visual complexity. The glasses remind us of the calm falling petals from the flower that reflect its simplicity, as well as shades of elegance and beauty. This collection aims to be the highlight of all interiors as it contains memorable statement pieces, capable of creating a unique and exclusive atmosphere where light figures spread through the various glass elements.

This hanging lighting fixture can be perfectly used in living rooms, dining rooms, kitchens, or above a kitchen island. It's a solution that brings refinement and elegance to the most demanding decor, simple but eye-catching.