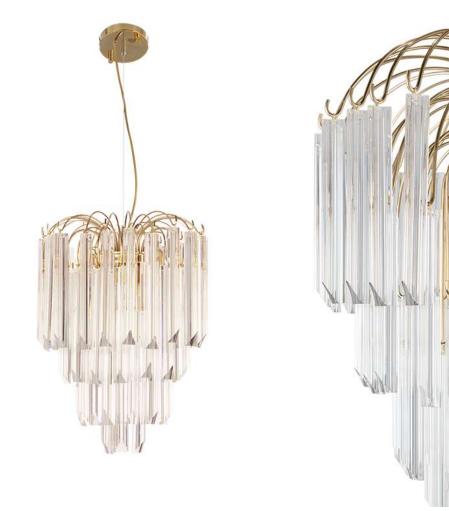

### LOTUS PENDANT

Anyone who has ever observed a lotus flower emerging can't fail to see its beauty and delicacy, always looking clean and pure against the background it is born in. These characteristics assume different meanings between cultures though they always seem to share the same impression – magnificence.

Lotus Pendant aims to represent this simplicity and splendour as its design and form are almost identical to the real flower's shape, incorporating its luxurious feeling. The use of noble materials and valuable traditional manufacturing techniques makes this collection unique, as the 24k gold complemented with delicate glass increase the visual complexity. The glasses remind us of the calm falling petals from the flower that reflect its simplicity as well as shades of elegance and beauty. This collection aims to be the highlight of all interiors as it contains memorable statement pieces, capable of creating a unique and exclusive atmosphere where light figures spread through the various glass elements.

This hanging lighting fixture can be perfectly used in living rooms, dining rooms, kitchens, or above a kitchen island. It's a solution that brings refinement and elegance to the most demanding decor, simple but eye-catching.