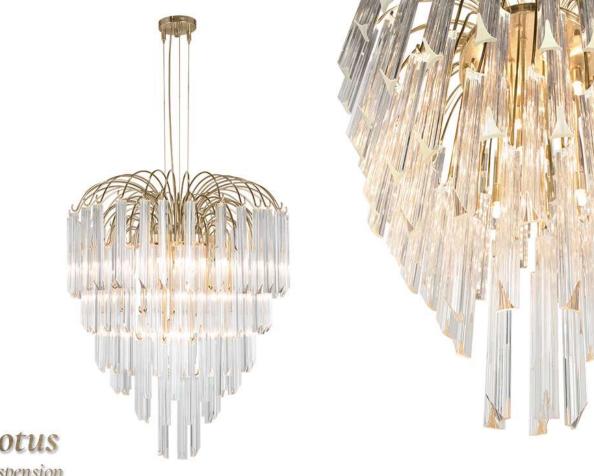

### LOTUS PENDANT

Anyone who has ever observed a lotus flower emerging can't fail to see its beauty and delicacy, always looking clean and pure against the background it is born in. These characteristics assume different meanings between cultures though they always seem to share the same impression – magnificence.

Lotus Pendant aims to represent this simplicity and splendour as its design and form are almost identical to the real flower's shape, incorporating its luxurious feeling. The use of noble materials and valuable traditional manufacturing techniques makes this collection unique, as the 24k gold complemented with delicate glass increase the visual complexity. The glasses remind us of the calm falling petals from the flower that reflect its simplicity as well as shades of elegance and beauty. This collection aims to be the highlight of all interiors as it contains memorable statement pieces, capable of creating a unique and exclusive atmosphere where light figures spread through the various glass elements.

This hanging lighting fixture can be perfectly used in living rooms, dining rooms, kitchens, or above a kitchen island. It's a solution that brings refinement and elegance to the most demanding decor, simple but eye-catching.