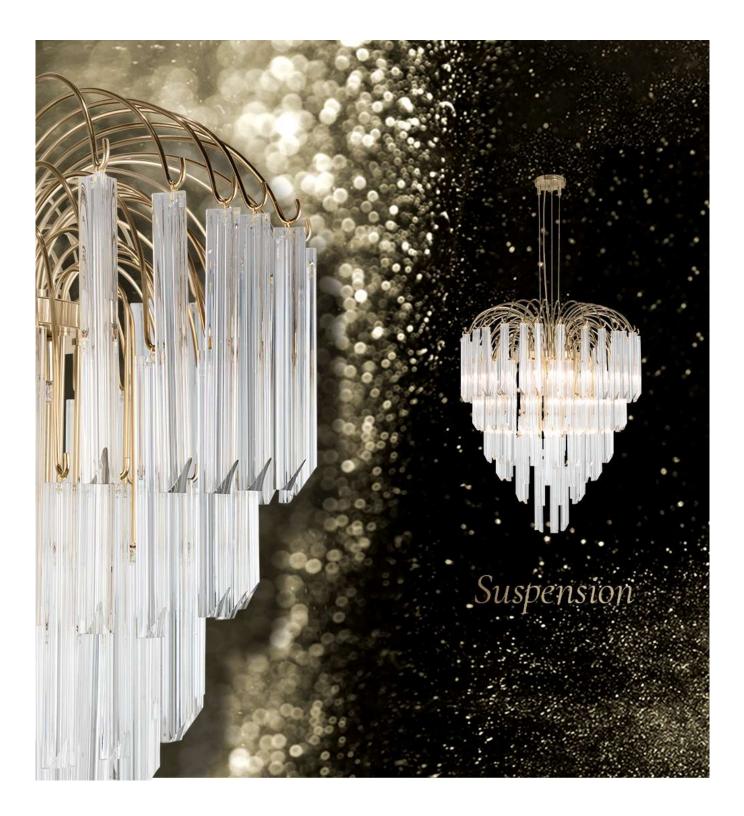

### LOTUS SUSPENSION

Anyone who has ever observed a lotus flower emerging can't fail to see its beauty and delicacy, always looking clean and pure against the background it is born in. These characteristics assume different meanings between cultures, though they always seem to share the same impression - magnificence.

Lotus Suspension aims to represent this simplicity and splendour as its design and form are almost identical to the real flower's shape, incorporating its luxurious feeling. The use of noble materials and valuable traditional manufacturing techniques makes this collection unique, as the 24k gold complemented with delicate glass increase the visual complexity. The glasses remind us of the calm falling petals from the flower that reflect its simplicity, as well as shades of elegance and beauty. This collection aims to be the highlight of all interiors as it contains memorable statement pieces, capable of creating a unique and exclusive atmosphere where light figures spread through the various glass elements.

This hanging lighting fixture can be perfectly used in living rooms, dining rooms, kitchens, or above a kitchen island. It's a solution that brings refinement and elegance to the most demanding decor, simple but eye-catching.