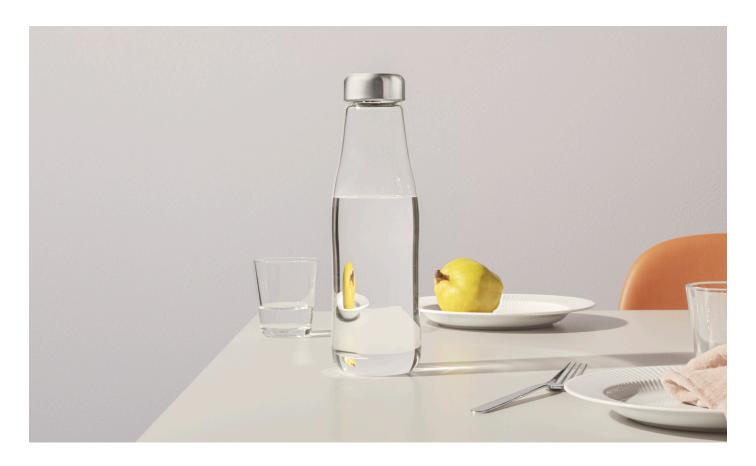

## NEW GLASS CARAFE FOR FAMILY USE

The 1.3-litre glass carafe from Eva Solo allows you to focus on what's happening around the table without being interrupted by endless refills. The generously sized carafe is perfect for water, juice, squash or other refreshing drinks. The carafe is designed with a tight-fitting lid so it can be placed horizontally in the fridge to save space or taken on family picnics.

## Glass carafe 1.3 l.

The carafe comes with a tight-fitting lid, which enables it to be stored on its side in the refrigerator. It is dishwasher-safe, as it is made of sturdy glass. Its practical pouring lip ensures it is 100% drip-free. All parts are dishwasher-safe.

- Made of borosilicate glass and brushed stainless steel
- Dimensions: 1.3 l. H: 30 x Ø: 9.5 cm.
- Price: 49,95 EUR.

Designed by Claus Jensen and Henrik Holbæk, Tools®. To find your nearest dealer, please call +45 36 73 20 60. Also visit: www.evasolo.com. For further information, please contact Eva Solo Marketing: tel. +45 36 73 20 91 / email snn@evasolo.com