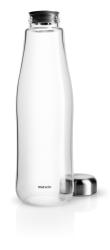

## NEW GLASS CARAFE FOR FAMILY USE

The 1.3-litre glass carafe from Eva Solo allows you to focus on what's happening around the table without being interrupted by endless refills. The generously sized carafe is perfect for water, juice, squash or other refreshing drinks. The carafe is designed with a tight-fitting lid so it can be placed horizontally in the fridge to save space or taken on family picnics.

## Glass carafe 1.3 l.

The carafe comes with a tight-fitting lid, which enables it to be stored on its side in the refrigerator. It is dishwasher-safe, as it is made of sturdy glass. Its practical pouring lip ensures it is 100% drip-free. All parts are dishwasher-safe.

- Made of borosilicate glass and brushed stainless steel
- Dimensions: 1.3 l. H: 30 x Ø: 9.5 cm.
- Price: 49,95 EUR.

Designed by Claus Jensen and Henrik Holbæk, Tools®. To find your nearest dealer, please call +45 36 73 20 60. Also visit: www.evasolo.com. For further information, please contact Eva Solo Marketing: tel. +45 36 73 20 91 / email snn@evasolo.com