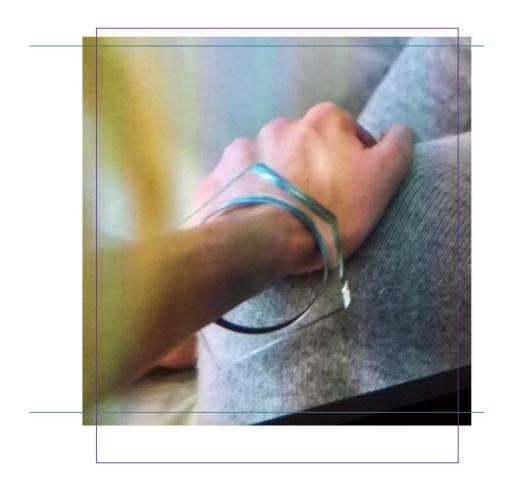

## RIGHT NOW ON YOUR SCREEN...

We feel very honored and very happy to see our design in REAL FUTURISTIC world!!!

In a thrilling episode 10 finale to the first season of Upload @uploadonprime our beautiful graphic bracelet Chrys is worn by Allegra Edwards @arosebyname alias Ingrid Kannerman.