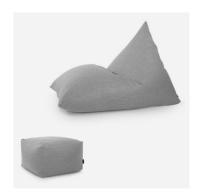

#### Bean Bag RAZZMATAZZ SIDEWAY

Razmatazzis a triangular bean bag for spacious home. The bean bag is equipped with an additional handle inside, so it is convenient to move it to different places in the room. Sideway fabric contains natural materials (cotton, flax), so the textile feels and looks pleasantly natural. It is a breathable material that has the OEKO-TEX® 100 certificate which confirms that this furniture tapestry meets the OEKO-TEX® international environmental standard.