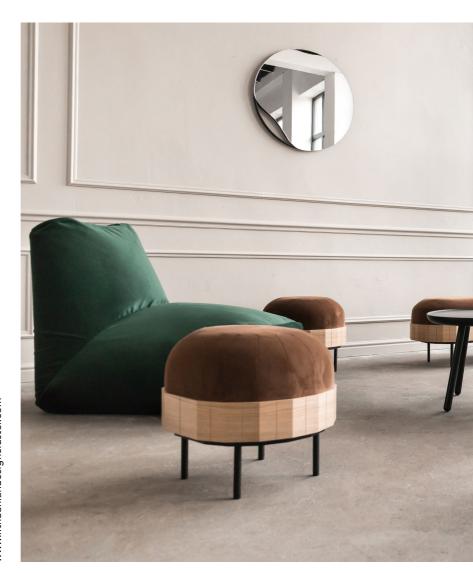

#### Pouf APOLLO

For the ultimate in elegant lounging, the Apollo pouf will take your living room or workspace to new heights. Featuring a sumptuous chocolate-brown velour cushion and innovative oak panelled base finished with a protective natural oil. Detailing like the sleek matte black steel legs make this a directional piece of furniture that will enhance any home or office reception room, blending a contemporary look with exquisite craftsmanship.

#### Wall Mirror PUDDI F

The mirror shape is a stylised replica of a rain puddle and has been inspired by a human need to search for a self-image wherever possible. The gap in the shape of the large mirror serves for an additional function of a shelf.