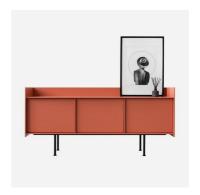

#### Sideboard LANDING

Meet the sideboard that adds a pop of color to your interior, that has clean lines and handy storage space, and that showcases a bold, sophisticated style. The Landing sideboard is crafted from veneered and painted oak in a striking salmon pink colorway, and finished with matte black legs.