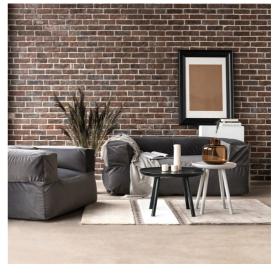

#### Bean Bag ROLL BARCELONA

Roll is a donut-shaped bean bag designed for especially soft lounging. Round handmade bean bags are made in two sizes: Roll 85 is smaller and more compact, and Roll 100 is more suitable for spacious homes. The granules inside the bean bag perfectly adapt to the body shape, thus providing a person with more comfort.

#### Bean Bag SOFA MOOG BARCELONA

Sofa Moog is a sofa-shaped bean bag designed for royal relaxation for two. A handmade sofa is the best alternative to conventional sofas, because it goes through any door thanks to polystyrene granules inside it, and most importantly, it adapts to the body shapes of a person. This piece of furniture is suitable for both classical and modern interior; it is commonly used in spacious homes and big offices.

#### Bean Bag Sofa TUBE BARCELONA

Sofa Tube is an Italian-designed sofa made for two people to rest comfortably. This hand-made furniture is made with a comfortable backrest to lean against. The new inner bag technology ensures an especially comfortable rest that several family members will be able to enjoy simultaneously. This sofa can easily be carried over into another room, so this bean bag will become your favourite oasis of rest. Sofa Tube is a great choice for those looking for an alternative to ordinary sofas and a unique design solution for their home.

#### Bean Bag TUBE SIDEWAY

Tube is elliptically tubular bean bag, which is the best alternative to usual chair. The fabric of handmade bean bags is cut diagonally and joined, thus creating a stylish geometric composition. The bean bag Tube can be used both outdoors and indoors, as only specially selected durable fabrics are used for the manufacture of armchair. Tube is a bean bag created in Italy and made in Lithuania that will become a bright accent in every house.

#### Bean Bag RAZZMATAZZ SIDEWAY

Razmatazzis a triangular bean bag for spacious home. The bean bag is equipped with an additional handle inside, so it is convenient to move it to different places in the room. Sideway fabric contains natural materials (cotton, flax), so the textile feels and looks pleasantly natural. It is a breathable material that has the OEKO-TEX® 100 certificate which confirms that this furniture tapestry meets the OEKO-TEX® international environmental standard.