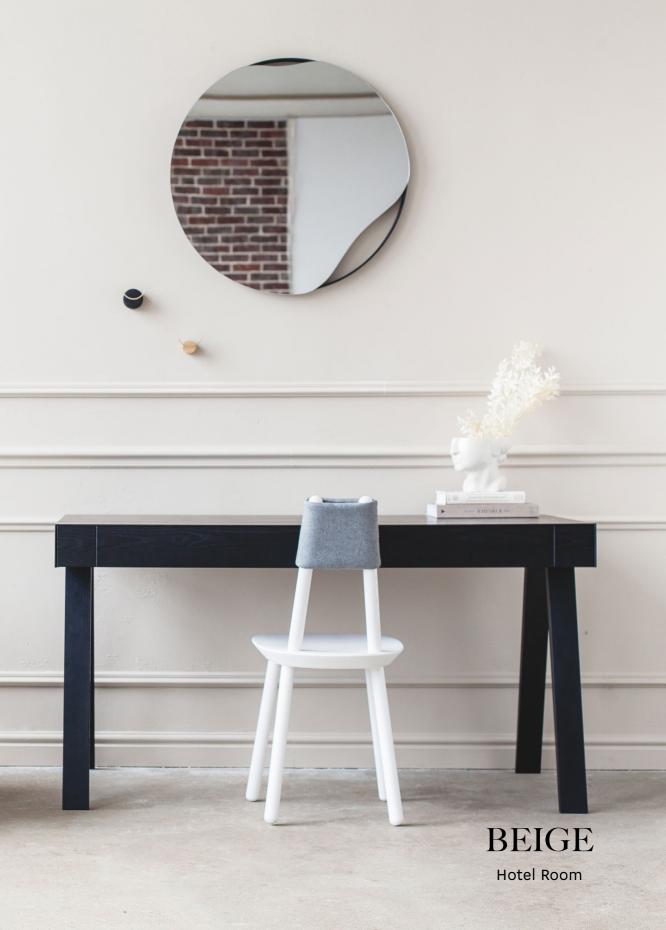

#### Desk 4.9

The angles of the desktop has a "crack" in it's end, a slit not just for storage, but also to bring closure to the desk's core idea. The "imperfection" aside, all the details of this piece of furniture have been made with perfect accuracy. It not only brings convenience and efficiency to work, but adds a little bit of style to it as well. Available in two sizes and 3 colours.

#### Wall Mirror PUDDI F

The mirror shape is a stylised replica of a rain puddle and has been inspired by a human need to search for a self-image wherever possible. The gap in the shape of the large mirror serves for an additional function of a shelf.

#### Chair NAÏVE

This playful chair is stripped to the minimum: a carved solid ash seat and six legs of equal length to screw. The removable foam backrest makes NAÏVE a surprisingly comfortable chair. It takes a minute to assemble it, and another one to flat-pack it back into a small box for transportation or shipping. As an extra feature, the easily interchangeable parts enable the user to play with the chair's color palette, from classical solid wood to a mix of joyful tones.