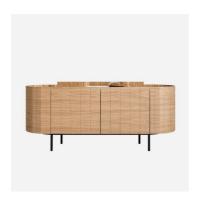

## **STORAGE**

#### Sideboard DITA

This extraordinary sideboard is coming in patina green color, veneered with wavy american walnut from Alpi wood. Its soft utilitarian shape with comforting curves was inspired by timeless art deco style.