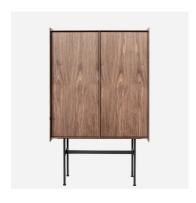

#### Sideboard APOLLO

Named after the space exploration mission that pushed the horizons of human understanding, the Apollo sideboard fuses top quality craftsmanship with innovative design for a look that's out of this world. Boasting a distinctive panelled finish, sleek painted steel legs and ingenious side opening, this is a standout design piece crafted with impeccable attention to detail