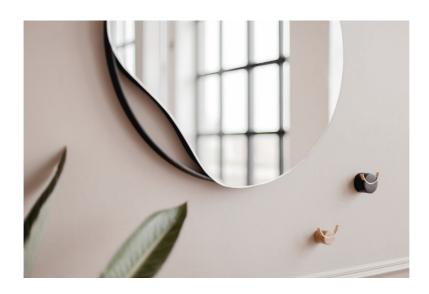

#### Wall Mirror PUDDI F

The mirror shape is a stylised replica of a rain puddle and has been inspired by a human need to search for a self-image wherever possible. The gap in the shape of the large mirror serves for an additional function of a shelf.

Materials: natural oak veneer, mirror. Colour: natural oak or black. Size: diameter 50 or 70 cm.

#### Wall Hook DEER

These hooks can be used in combination with each other same series hooks which are of different sizes, different colours and different metals. Can be mounted in the hallway, bathroom, kitchen or bedroom. Materials: high quality oak wood, stainless steel, brass or powder coated metal. Dimensions: diameter: 4 cm or 6 cm., depth: 4 cm.