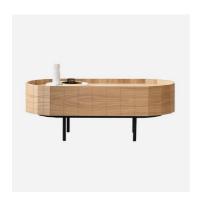

#### Coffee Table APOLLO

The beautiful Apollo coffee table is a statement centrepiece for your living room. Perfectly proportioned and designed to look good as well as provide a useful space for drinks and books, it's crafted from solid and veneered oak and boasts sleek matte black steel legs. A hidden drawer offers ample storage to keep your space clutter-free. With a distinctive panelled finish this coffee table complements minimalist interiors and homes with an eye for impeccable design.