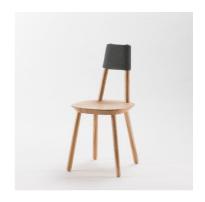

#### Chair NAÏVE

This playful chair is stripped to the minimum: a carved solid ash seat and six legs of equal length to screw. The removable foam backrest makes NAÏVE a surprisingly comfortable chair. It takes a minute to assemble it, and another one to flat-pack it back into a small box for transportation or shipping. As an extra feature, the easily interchangeable parts enable the user to play with the chair's color palette, from classical solid wood to a mix of joyful tones.