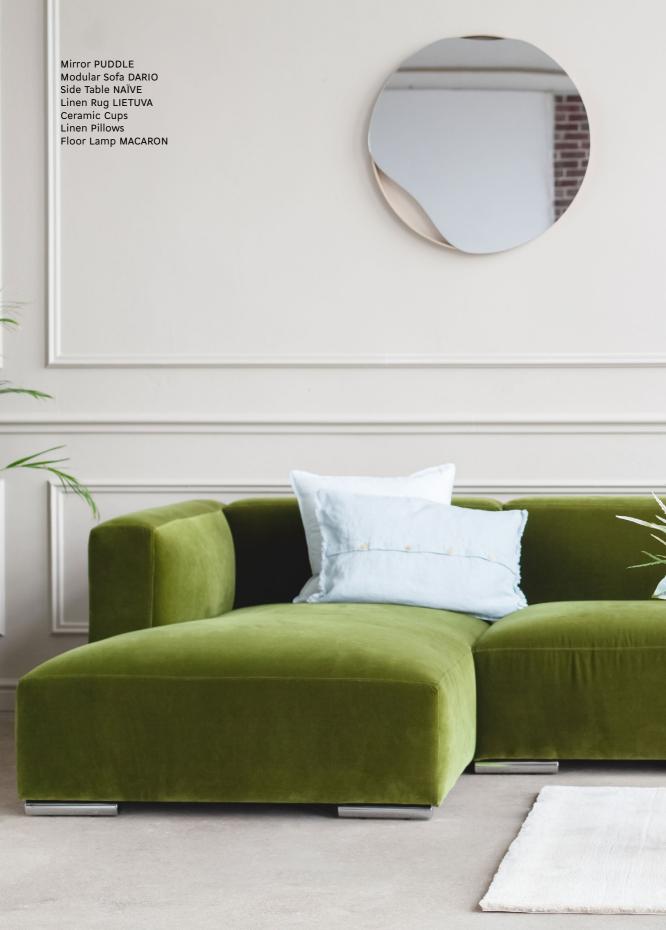

#### Sofa DARIO

Soft velour sofa will definitely bring elegance and comfort to any room. Modular segments can be combined into two, three or more seats sofa or perfectly work as a chaiselongue. Large elements guarantee the best comfort while minimal look metal legs brings some everlasting chic.

#### Wall Mirror PUDDI F

The mirror shape is a stylised replica of a rain puddle and has been inspired by a human need to search for a self-image wherever possible. The gap in the shape of the large mirror serves for an additional function of a shelf.

#### Side Table NAÏVE

Naïve side tables are available in 3 sizes, each carved out of a single piece of solid ash. A form in between a square and a circle creates a soft and welcoming appearance and will easily adapt to any type of room. The tables can be easily assembled by just screwing the legs in. Available in 3 sizes and 7 colours.

## For public spaces

////

Lounge chairs
Lounge armchairs
Bench seating
Lounge tables
Lighting
Wall organizers
Bean bags

Bed LIGNE
Sideboard LANDING
Linen Rug LIETUVA
Bench NAÏVE
Floor Lamp MACARON
Linen Bedding and Towels