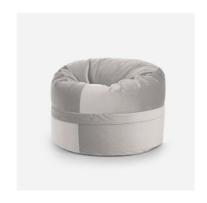

#### Bean Bag SOFA MOOG BARCELONA

Sofa Moog is a sofa-shaped bean bag designed for royal relaxation for two. A handmade sofa is the best alternative to conventional sofas, because it goes through any door thanks to polystyrene granules inside it, and most importantly, it adapts to the body shapes of a person. This piece of furniture is suitable for both classical and modern interior; it is commonly used in spacious homes and big offices.