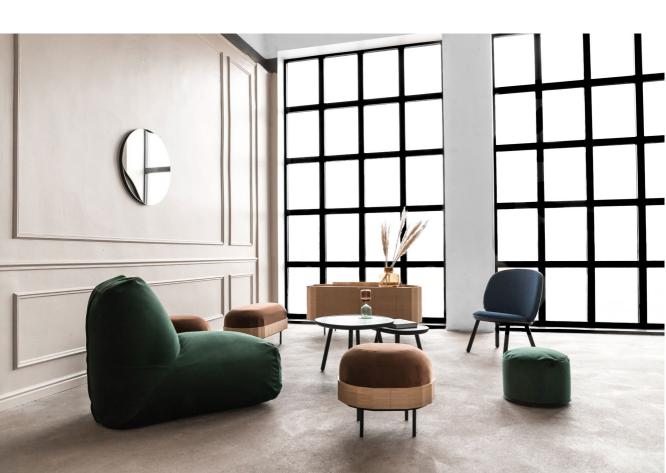

## For public spaces

////

Lounge chairs
Lounge armchairs
Bench seating
Lounge tables
Lighting
Wall organizers
Bean bags

Bed LIGNE
Sideboard LANDING
Linen Rug LIETUVA
Bench NAÏVE
Floor Lamp MACARON
Linen Bedding and Towels

#### Pouf APOLLO

For the ultimate in elegant lounging, the Apollo pouf will take your living room or workspace to new heights. Featuring a sumptuous chocolate-brown velour cushion and innovative oak panelled base finished with a protective natural oil. Detailing like the sleek matte black steel legs make this a directional piece of furniture that will enhance any home or office reception room, blending a contemporary look with exquisite craftsmanship.