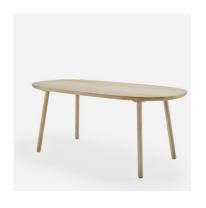

#### Dining Table NAÏVE

Table's modest and clean form is decided by a simple but lasting construction – each leg has its own base under the tabletop making the table strong enough to serve generations to come. The roundish tabletop contour is designed to create an inviting and cozy atmosphere for everyone sitting around it. The table is available fully oiled or with a colored body revealing just the oiled ash tabletop surface.