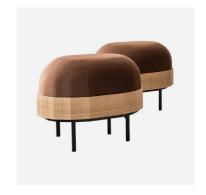

#### Pouf APOLLO

For the ultimate in elegant lounging, the Apollo pouf will take your living room or workspace to new heights. Featuring a sumptuous chocolate-brown velour cushion and innovative oak panelled base finished with a protective natural oil. Detailing like the sleek matte black steel legs make this a directional piece of furniture that will enhance any home or office reception room, blending a contemporary look with exquisite craftsmanship.