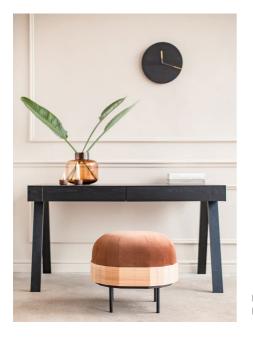

#### Pouf APOLLO

For the ultimate in elegant lounging, the Apollo pouf will take your living room or workspace to new heights. Featuring a sumptuous chocolate-brown velour cushion and innovative oak panelled base finished with a protective natural oil. Detailing like the sleek matte black steel legs make this a directional piece of furniture that will enhance any home or office reception room, blending a contemporary look with exquisite craftsmanship.

#### Sideboard APOLLO

Named after the space exploration mission that pushed the horizons of human understanding, the Apollo sideboard fuses top quality craftsmanship with innovative design for a look that's out of this world. Boasting a distinctive panelled finish, sleek painted steel legs and ingenious side opening, this is a standout design piece crafted with impeccable attention to detail