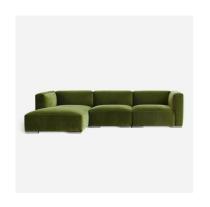

#### Sofa DARIO

Soft velour sofa will definitely bring elegance and comfort to any room. Modular segments can be combined into two, three or more seats sofa or perfectly work as a chaiselongue. Large elements guarantee the best comfort while minimal look metal legs brings some everlasting chic.