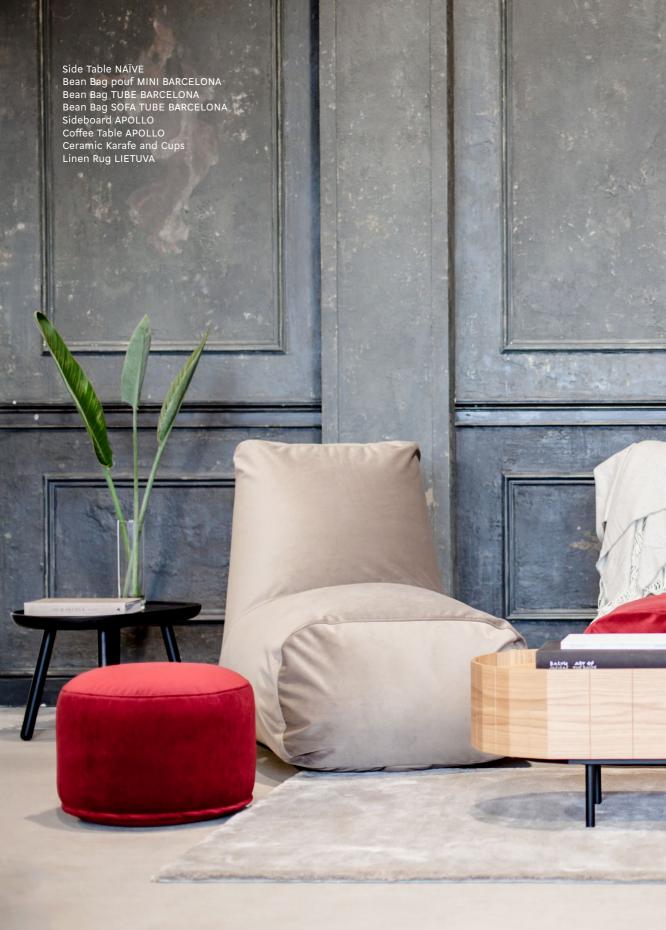

#### Pouf APOLLO

For the ultimate in elegant lounging, the Apollo pouf will take your living room or workspace to new heights. Featuring a sumptuous chocolate-brown velour cushion and innovative oak panelled base finished with a protective natural oil. Detailing like the sleek matte black steel legs make this a directional piece of furniture that will enhance any home or office reception room, blending a contemporary look with exquisite craftsmanship.

#### Bean Bag ROLL BARCELONA

Roll is a donut-shaped bean bag designed for especially soft lounging. Round handmade bean bags are made in two sizes: Roll 85 is smaller and more compact, and Roll 100 is more suitable for spacious homes. The granules inside the bean bag perfectly adapt to the body shape, thus providing a person with more comfort.

#### Bean Bag SOFA MOOG BARCELONA

Sofa Moog is a sofa-shaped bean bag designed for royal relaxation for two. A handmade sofa is the best alternative to conventional sofas, because it goes through any door thanks to polystyrene granules inside it, and most importantly, it adapts to the body shapes of a person. This piece of furniture is suitable for both classical and modern interior; it is commonly used in spacious homes and big offices.

#### Bean Bag Sofa TUBE BARCELONA

Sofa Tube is an Italian-designed sofa made for two people to rest comfortably. This hand-made furniture is made with a comfortable backrest to lean against. The new inner bag technology ensures an especially comfortable rest that several family members will be able to enjoy simultaneously. This sofa can easily be carried over into another room, so this bean bag will become your favourite oasis of rest. Sofa Tube is a great choice for those looking for an alternative to ordinary sofas and a unique design solution for their home.

#### Sideboard APOLLO

Named after the space exploration mission that pushed the horizons of human understanding, the Apollo sideboard fuses top quality craftsmanship with innovative design for a look that's out of this world. Boasting a distinctive panelled finish, sleek painted steel legs and ingenious side opening, this is a standout design piece crafted with impeccable attention to detail

#### Coffee Table APOLLO

The beautiful Apollo coffee table is a statement centrepiece for your living room. Perfectly proportioned and designed to look good as well as provide a useful space for drinks and books, it's crafted from solid and veneered oak and boasts sleek matte black steel legs. A hidden drawer offers ample storage to keep your space clutter-free. With a distinctive panelled finish this coffee table complements minimalist interiors and homes with an eye for impeccable design.

#### Side Table NAÏVE

Naïve side tables are available in 3 sizes, each carved out of a single piece of solid ash. A form in between a square and a circle creates a soft and welcoming appearance and will easily adapt to any type of room. The tables can be easily assembled by just screwing the legs in. Available in 3 sizes and 7 colours.