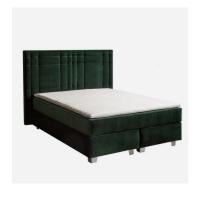

#### **Bed SQUARE**

An interpretation of the classic headboard divided into squares. Its exceptional character comes from the rhythm among squares of different sizes, and using lines the relief emphasizes the softness of the fabric. As the day passes, the light sliding across the relief highlights its materiality and attractive form. The pulsation among different forms suggests a sense of harmonious playfulness.

#### **Bed LINES**

Solid rhythm. The bed is distinctive for its characteristic inlaid lines in the upper part of the headboard. This forms a subtle relief which is highlighted by the contrast of light and shadow. In this way, the textile is naturally supplemented with ever-changing nuances of light. The tranquil headboard gives the bed a feeling of stability and can be integrated into interior spaces of various styles.