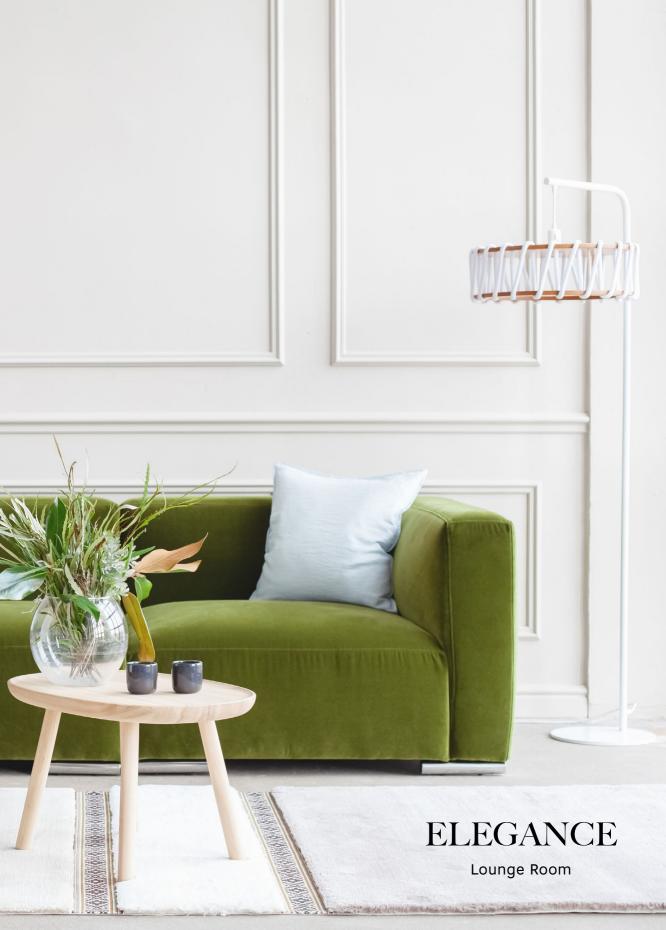

#### Sofa DARIO

Soft velour sofa will definitely bring elegance and comfort to any room. Modular segments can be combined into two, three or more seats sofa or perfectly work as a chaiselongue. Large elements guarantee the best comfort while minimal look metal legs brings some everlasting chic.

#### Lamps Collection MACARON

Macaron lamp combines simple materials with the right proportions, in order to get a lamp with personality. Wood conveys us warmth and strength. Along with the cord which links between the two pieces of wood, giving a touch of originality with its texture and colour. There are wall and floor lamps versions too.

#### Coffee Table APOLLO

The beautiful Apollo coffee table is a statement centrepiece for your living room. Perfectly proportioned and designed to look good as well as provide a useful space for drinks and books, it's crafted from solid and veneered oak and boasts sleek matte black steel legs. A hidden drawer offers ample storage to keep your space clutter-free. With a distinctive panelled finish this coffee table complements minimalist interiors and homes with an eye for impeccable design.