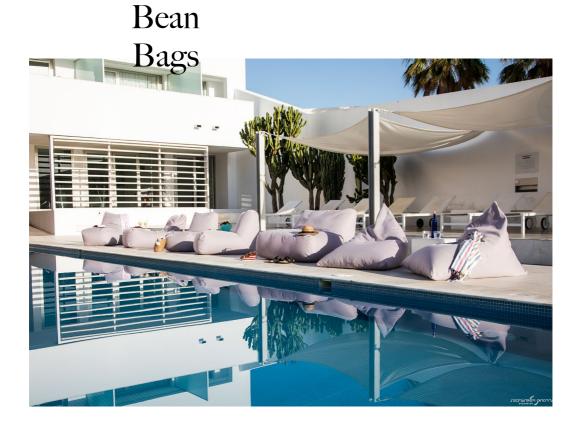

#### Bean Bag ROLL BARCELONA

Roll is a donut-shaped bean bag designed for especially soft lounging. Round handmade bean bags are made in two sizes: Roll 85 is smaller and more compact, and Roll 100 is more suitable for spacious homes. The granules inside the bean bag perfectly adapt to the body shape, thus providing a person with more comfort.

#### Bean Bag SOFA MOOG BARCELONA

Sofa Moog is a sofa-shaped bean bag designed for royal relaxation for two. A handmade sofa is the best alternative to conventional sofas, because it goes through any door thanks to polystyrene granules inside it, and most importantly, it adapts to the body shapes of a person. This piece of furniture is suitable for both classical and modern interior; it is commonly used in spacious homes and big offices.

#### Bean Bag Sofa TUBE BARCELONA

Sofa Tube is an Italian-designed sofa made for two people to rest comfortably. This hand-made furniture is made with a comfortable backrest to lean against. The new inner bag technology ensures an especially comfortable rest that several family members will be able to enjoy simultaneously. This sofa can easily be carried over into another room, so this bean bag will become your favourite oasis of rest. Sofa Tube is a great choice for those looking for an alternative to ordinary sofas and a unique design solution for their home.

#### Bean Bag TUBE SIDEWAY

Tube is elliptically tubular bean bag, which is the best alternative to usual chair. The fabric of handmade bean bags is cut diagonally and joined, thus creating a stylish geometric composition. The bean bag Tube can be used both outdoors and indoors, as only specially selected durable fabrics are used for the manufacture of armchair. Tube is a bean bag created in Italy and made in Lithuania that will become a bright accent in every house.

#### Bean Bag RAZZMATAZZ SIDEWAY

Razmatazzis a triangular bean bag for spacious home. The bean bag is equipped with an additional handle inside, so it is convenient to move it to different places in the room. Sideway fabric contains natural materials (cotton, flax), so the textile feels and looks pleasantly natural. It is a breathable material that has the OEKO-TEX® 100 certificate which confirms that this furniture tapestry meets the OEKO-TEX® international environmental standard.