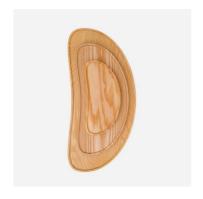

#### Wooden Tray BEAN

Minimalist natural wooden trays in the shape of a stylized bean for serving snacks. The trays are of three different sizes with an edge to ensure that products stay in place. This natural and home-friendly tableware is made from ash wood and impregnated with oil.