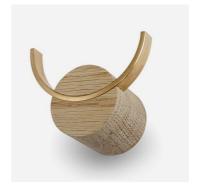

#### Wall Hook DEER

These hooks can be used in combination with each other same series hooks which are of different sizes, different colours and different metals. Can be mounted in the hallway, bathroom, kitchen or bedroom. Materials: high quality oak wood, stainless steel, brass or powder coated metal. Dimensions: diameter: 4 cm or 6 cm., depth: 4 cm.