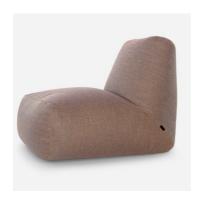

#### Low Chair NAÏVE

Its main visual characteristic is a large leather strap that holds the backrest attached to the body. Firm connection between wood, leather and textile serves its function and makes it visually distinctive. Like other pieces in this family it features a body that can be easily unscrewed and flat-packed.

#### Chair NAÏVE

This playful chair is stripped to the minimum: a carved solid ash seat and six legs of equal length to screw. The removable foam backrest makes NAÏVE a surprisingly comfortable chair. It takes a minute to assemble it, and another one to flat-pack it back into a small box for transportation or shipping. As an extra feature, the easily interchangeable parts enable the user to play with the chair's color palette, from classical solid wood to a mix of joyful tones.