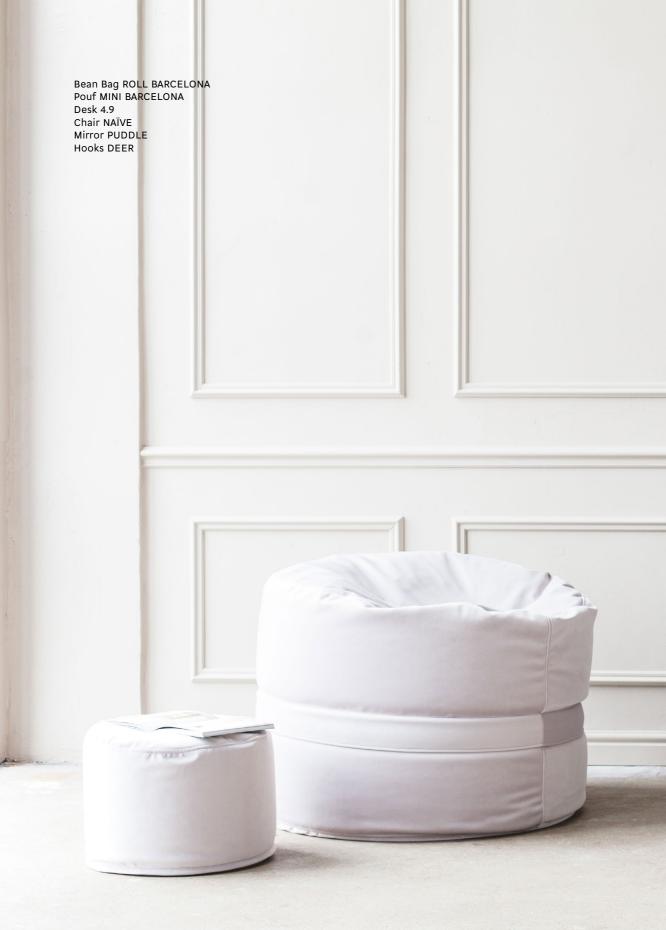

#### Bean Bag ROLL BARCELONA

Roll is a donut-shaped bean bag designed for especially soft lounging. Round handmade bean bags are made in two sizes: Roll 85 is smaller and more compact, and Roll 100 is more suitable for spacious homes. The granules inside the bean bag perfectly adapt to the body shape, thus providing a person with more comfort.