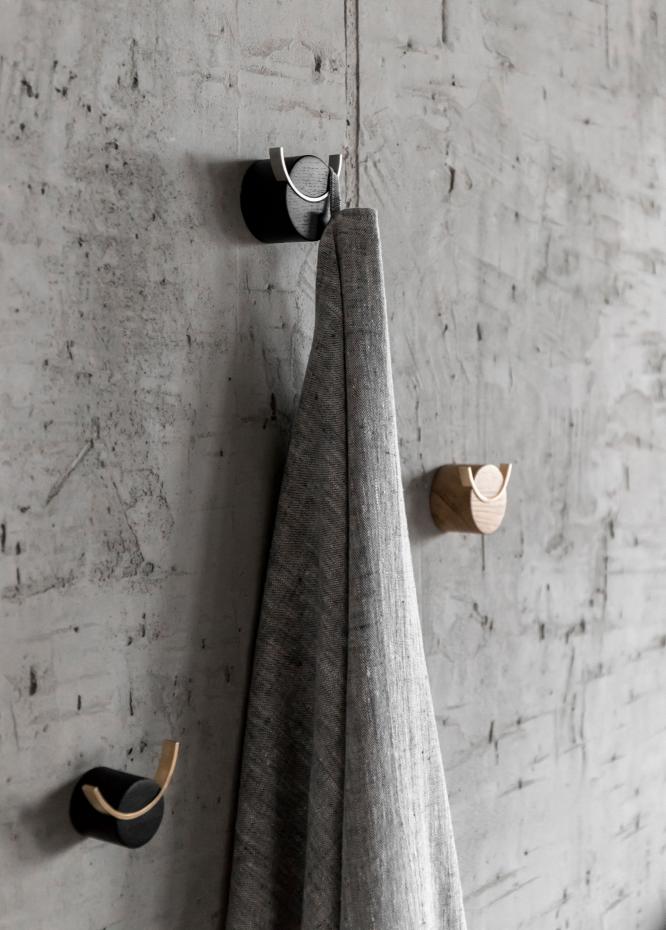

#### Wall Hook DEER

These hooks can be used in combination with each other same series hooks which are of different sizes, different colours and different metals. Can be mounted in the hallway, bathroom, kitchen or bedroom. Materials: high quality oak wood, stainless steel, brass or powder coated metal. Dimensions: diameter: 4 cm or 6 cm., depth: 4 cm.