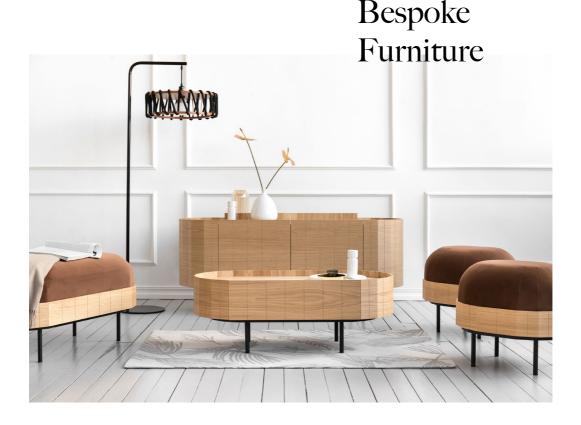

## **STORAGE**

#### Sideboard DITA

This extraordinary sideboard is coming in patina green color, veneered with wavy american walnut from Alpi wood. Its soft utilitarian shape with comforting curves was inspired by timeless art deco style.

#### Sideboard APOLLO

Named after the space exploration mission that pushed the horizons of human understanding, the Apollo sideboard fuses top quality craftsmanship with innovative design for a look that's out of this world. Boasting a distinctive panelled finish, sleek painted steel legs and ingenious side opening, this is a standout design piece crafted with impeccable attention to detail

#### Highboard LANDING

The ultimate in stylish storage has landed: the Landing highboard is expertly crafted to offer understated, classic design with a contemporary twist. In a warm veneered walnut, lacquered natural oak and boasting smooth matte black legs, it features generous cupboard space with internal shelving. Ideal for storing glassware and crockery, or for hiding everyday clutter and creating a sense of calm and organisation in your home.