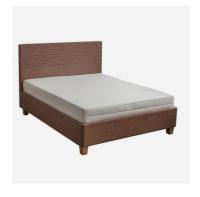

## **BEDS**

#### **Bed ESPACE**

Radical minimalism. This model is the most appropriate for an exceptional textile: the form of the bed brings out the features of the ornamentation and texture. Another of the bed's advantages is its size; thanks to its masterful construction and especially thin headboard, ESPACE has become one of the most compact beds available. The minimalism of the bed frees up space for the decorator's ideas.

#### **Bed DOTS**

Front and center, a composition of four points in the plane of the headboard. The composition is formed by upholstered buttons, the colour of which can be chosen independently of the bed's fabric. The inset buttons not only provide an accent, but also highlight the softness of the bed. A point in a plane is the starting point for various possibilities. Here the button symbolizes the point, which invites you to design and coordinate various accents.

#### **Bed LINES**

Solid rhythm. The bed is distinctive for its characteristic inlaid lines in the upper part of the headboard. This forms a subtle relief which is highlighted by the contrast of light and shadow. In this way, the textile is naturally supplemented with ever-changing nuances of light. The tranquil headboard gives the bed a feeling of stability and can be integrated into interior spaces of various styles.