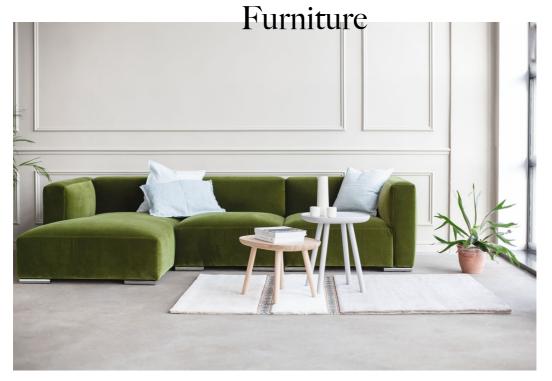

#### Sofa DARIO

Soft velour sofa will definitely bring elegance and comfort to any room. Modular segments can be combined into two, three or more seats sofa or perfectly work as a chaiselongue. Large elements guarantee the best comfort while minimal look metal legs brings some everlasting chic.

#### Sofa NAÏVE

The Naïve Sofa is the latest and probably the softest addition to continually growing Naïve furniture collection. This delightful piece is designed to accommodate up to three people and contributes to a favourable microclimate of any room it is placed in. Flawless elegance works well for private as well as public interiors, creating an inviting space to unwind. What's more - it effortlessly combines with different seating furniture.