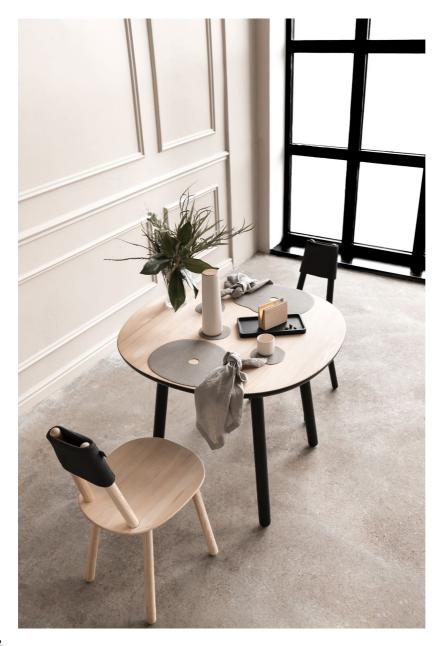

#### Dining Table NAÏVE

Table's modest and clean form is decided by a simple but lasting construction – each leg has its own base under the tabletop making the table strong enough to serve generations to come. The roundish tabletop contour is designed to create an inviting and cozy atmosphere for everyone sitting around it. The table is available fully oiled or with a colored body revealing just the oiled ash tabletop surface.

#### Side Table NAÏVE

Naïve side tables are available in 3 sizes, each carved out of a single piece of solid ash. A form in between a square and a circle creates a soft and welcoming appearance and will easily adapt to any type of room. The tables can be easily assembled by just screwing the legs in. Available in 3 sizes and 7 colours.