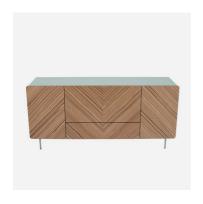

#### Sideboard APOLLO

Named after the space exploration mission that pushed the horizons of human understanding, the Apollo sideboard fuses top quality craftsmanship with innovative design for a look that's out of this world. Boasting a distinctive panelled finish, sleek painted steel legs and ingenious side opening, this is a standout design piece crafted with impeccable attention to detail

#### Highboard LANDING

The ultimate in stylish storage has landed: the Landing highboard is expertly crafted to offer understated, classic design with a contemporary twist. In a warm veneered walnut, lacquered natural oak and boasting smooth matte black legs, it features generous cupboard space with internal shelving. Ideal for storing glassware and crockery, or for hiding everyday clutter and creating a sense of calm and organisation in your home.