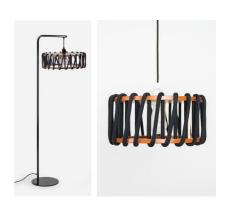

#### Lamps Collection MACARON

Macaron lamp combines simple materials with the right proportions, in order to get a lamp with personality. Wood conveys us warmth and strength. Along with the cord which links between the two pieces of wood, giving a touch of originality with its texture and colour. There are wall and floor lamps versions too.