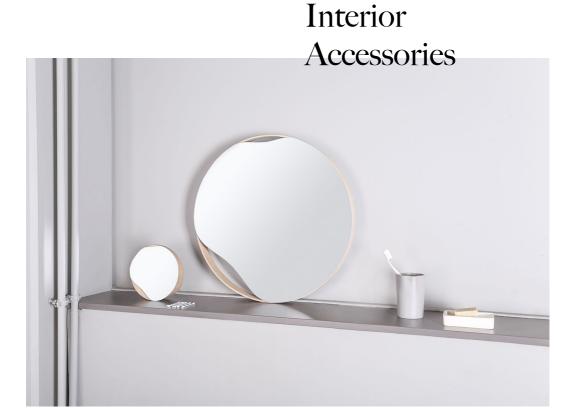

#### Wall Mirror PUDDI F

The mirror shape is a stylised replica of a rain puddle and has been inspired by a human need to search for a self-image wherever possible. The gap in the shape of the large mirror serves for an additional function of a shelf.

Materials: natural oak veneer, mirror. Colour: natural oak or black. Size: diameter 50 or 70 cm.