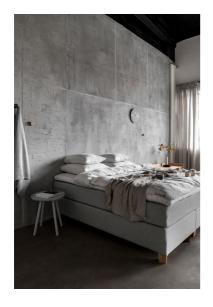

#### **Bed LIGNE**

A simple solution, an unlimited number of variations. The composition of this bed is changeable; thanks to the modular structure of the headboard, the bed can be flexibly adapted to different interior spaces by changing the colours and arrangement of the modules. Separate modules that can be arranged horizontally or vertically allow you to create different solutions for your particular interior space, from minimalist to architecturally integrated.

Ceramic Cups Oak Wood Tray Waffle Linen Throw

Continental Type Bed LIGNE Sideboard LANDING Linen Rug LIETUVA Side Table NAÏVE Linen Bedding and Curtains