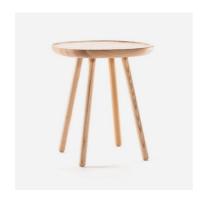

#### Side Table NAÏVE

Naïve side tables are available in 3 sizes, each carved out of a single piece of solid ash. A form in between a square and a circle creates a soft and welcoming appearance and will easily adapt to any type of room. The tables can be easily assembled by just screwing the legs in. Available in 3 sizes and 7 colours.