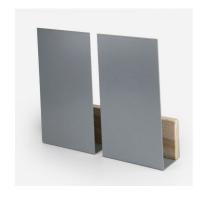

#### Highboard LANDING

The ultimate in stylish storage has landed: the Landing highboard is expertly crafted to offer understated, classic design with a contemporary twist. In a warm veneered walnut, lacquered natural oak and boasting smooth matte black legs, it features generous cupboard space with internal shelving. Ideal for storing glassware and crockery, or for hiding everyday clutter and creating a sense of calm and organisation in your home.

#### Sideboard LANDING

Meet the sideboard that adds a pop of color to your interior, that has clean lines and handy storage space, and that showcases a bold, sophisticated style. The Landing sideboard is crafted from veneered and painted oak in a striking salmon pink colorway, and finished with matte black legs.