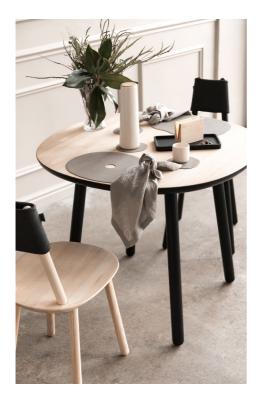

#### Dining Table NAÏVE

Table's modest and clean form is decided by a simple but lasting construction – each leg has its own base under the tabletop making the table strong enough to serve generations to come. The roundish tabletop contour is designed to create an inviting and cozy atmosphere for everyone sitting around it. The table is available fully oiled or with a colored body revealing just the oiled ash tabletop surface.

#### Coffee Table APOLLO

The beautiful Apollo coffee table is a statement centrepiece for your living room. Perfectly proportioned and designed to look good as well as provide a useful space for drinks and books, it's crafted from solid and veneered oak and boasts sleek matte black steel legs. A hidden drawer offers ample storage to keep your space clutter-free. With a distinctive panelled finish this coffee table complements minimalist interiors and homes with an eye for impeccable design.

#### Side Table NAÏVE

Naïve side tables are available in 3 sizes, each carved out of a single piece of solid ash. A form in between a square and a circle creates a soft and welcoming appearance and will easily adapt to any type of room. The tables can be easily assembled by just screwing the legs in. Available in 3 sizes and 7 colours.