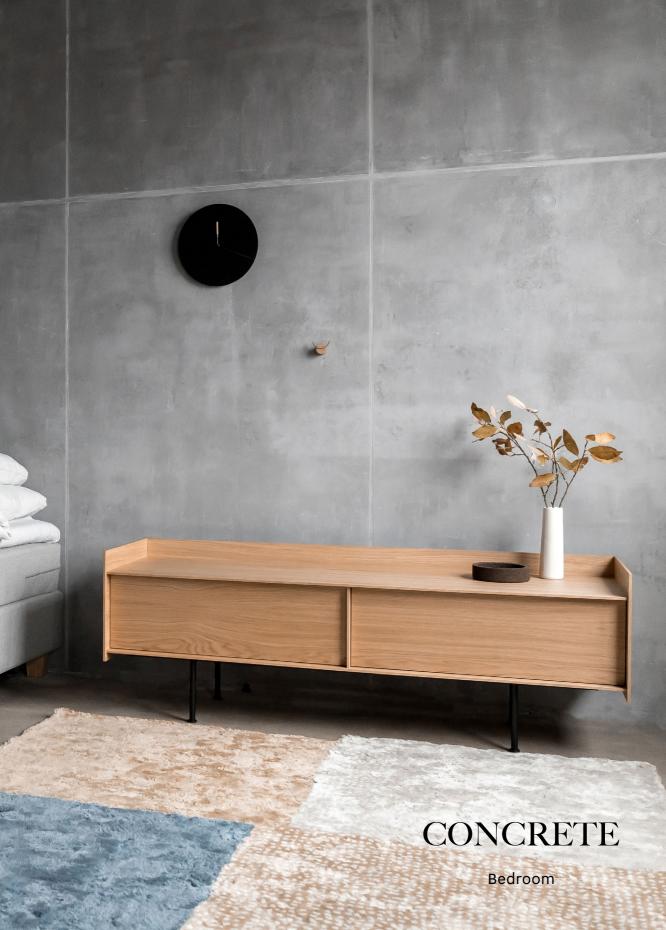

#### Highboard LANDING

The ultimate in stylish storage has landed: the Landing highboard is expertly crafted to offer understated, classic design with a contemporary twist. In a warm veneered walnut, lacquered natural oak and boasting smooth matte black legs, it features generous cupboard space with internal shelving. Ideal for storing glassware and crockery, or for hiding everyday clutter and creating a sense of calm and organisation in your home.