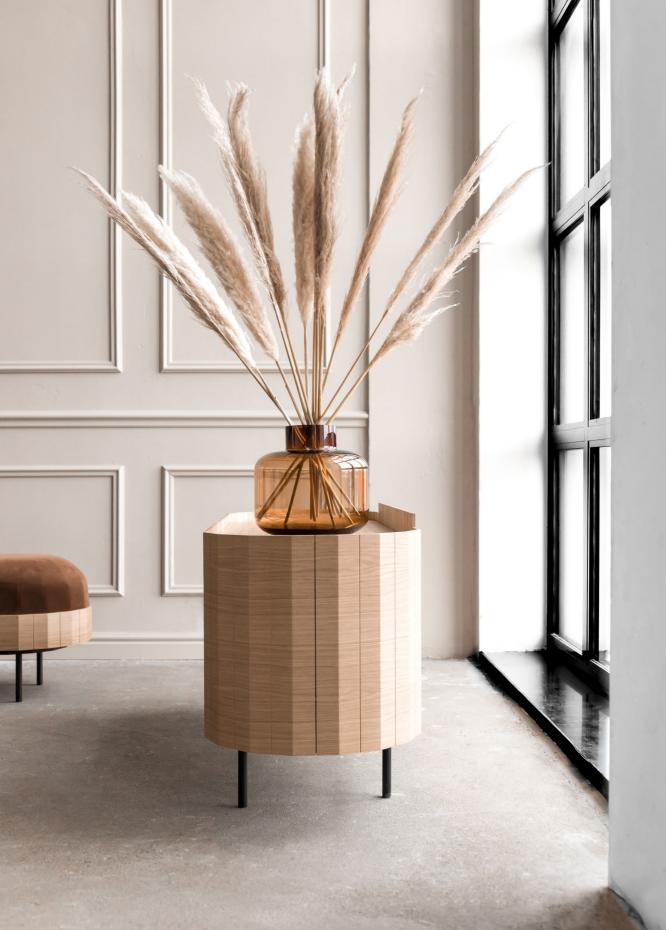

#### Sideboard APOLLO

Named after the space exploration mission that pushed the horizons of human understanding, the Apollo sideboard fuses top quality craftsmanship with innovative design for a look that's out of this world. Boasting a distinctive panelled finish, sleek painted steel legs and ingenious side opening, this is a standout design piece crafted with impeccable attention to detail

#### Coffee Table APOLLO

The beautiful Apollo coffee table is a statement centrepiece for your living room. Perfectly proportioned and designed to look good as well as provide a useful space for drinks and books, it's crafted from solid and veneered oak and boasts sleek matte black steel legs. A hidden drawer offers ample storage to keep your space clutter-free. With a distinctive panelled finish this coffee table complements minimalist interiors and homes with an eye for impeccable design.