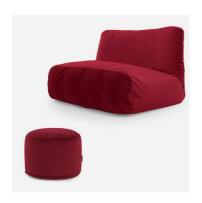

#### Pouf APOLLO

For the ultimate in elegant lounging, the Apollo pouf will take your living room or workspace to new heights. Featuring a sumptuous chocolate-brown velour cushion and innovative oak panelled base finished with a protective natural oil. Detailing like the sleek matte black steel legs make this a directional piece of furniture that will enhance any home or office reception room, blending a contemporary look with exquisite craftsmanship.

#### Coffee Table APOLLO

The beautiful Apollo coffee table is a statement centrepiece for your living room. Perfectly proportioned and designed to look good as well as provide a useful space for drinks and books, it's crafted from solid and veneered oak and boasts sleek matte black steel legs. A hidden drawer offers ample storage to keep your space clutter-free. With a distinctive panelled finish this coffee table complements minimalist interiors and homes with an eye for impeccable design.