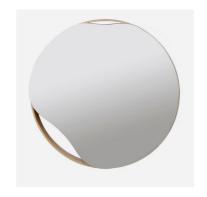

#### Wall Mirror PUDDI F

The mirror shape is a stylised replica of a rain puddle and has been inspired by a human need to search for a self-image wherever possible. The gap in the shape of the large mirror serves for an additional function of a shelf.

Materials: natural oak veneer, mirror. Colour: natural oak or black. Size: diameter 50 or 70 cm.