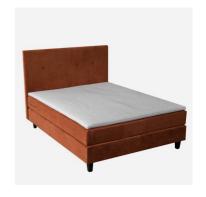

### **BEDS**

#### **Bed SQUARE**

An interpretation of the classic headboard divided into squares. Its exceptional character comes from the rhythm among squares of different sizes, and using lines the relief emphasizes the softness of the fabric. As the day passes, the light sliding across the relief highlights its materiality and attractive form. The pulsation among different forms suggests a sense of harmonious playfulness.

#### **Bed LIGNE**

A simple solution, an unlimited number of variations. The composition of this bed is changeable; thanks to the modular structure of the headboard, the bed can be flexibly adapted to different interior spaces by changing the colours and arrangement of the modules. Separate modules that can be arranged horizontally or vertically allow you to create different solutions for your particular interior space, from minimalist to architecturally integrated.

#### Bed ROND

An accent of round forms in the interior. The accent is created by the thickened headboard, which ends in a semi-cylindrical shape. This bed has the lowest headboard compared to the other models in the collection; it is especially comfortable to lean back on in a semi-reclined position. The bed's sleek and streamlined form is especially accented, giving the interior space a sense of coziness.