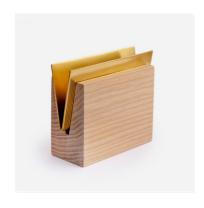

#### Wall Newspaper Rack WINGS

Wall magazine holder is designed to use it at home, coffee house or hotel to keep newspapers, magazines, books. Materials: oak wood, powder coated aluminum.

Size: width 8 cm, length 30 cm, heigh 26,5 cm.