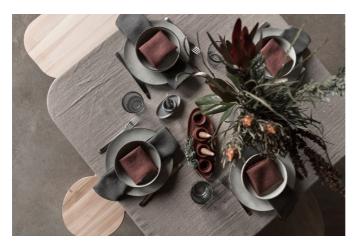

#### Table Mats MILLSTONES

Table mat design is created by the old millstones shape. A big placemat is for a plate, the small coaster is for a glass or a cup. These are durable products pleasant to the touch. Natural colours are easy to match, so placemats and coasters of different colours can be combined and can match most types of decor. Materials: natural leather or 100 % natural wool felt. Size: 12 x 13 cm and 35 x 45 cm.

#### Table Linen

LinenMe creates luxury table linen for both formal and casual dining, offering a wide range of designs. The more the fabric is laundered, the softer it becomes making it an everyday essential. Available in more then 300 different qualities, colors and pattern to match any table setting in any décor. Up to 260cm wide tablecloth.