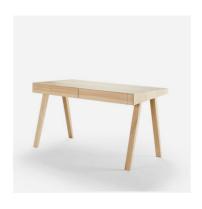

#### Desk 4.9

The angles of the desktop has a "crack" in it's end, a slit not just for storage, but also to bring closure to the desk's core idea. The "imperfection" aside, all the details of this piece of furniture have been made with perfect accuracy. It not only brings convenience and efficiency to work, but adds a little bit of style to it as well. Available in two sizes and 3 colours.