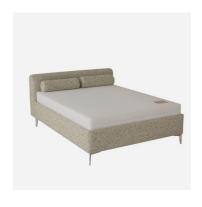

#### Sofa NAÏVE

The Naïve Sofa is the latest and probably the softest addition to continually growing Naïve furniture collection. This delightful piece is designed to accommodate up to three people and contributes to a favourable microclimate of any room it is placed in. Flawless elegance works well for private as well as public interiors, creating an inviting space to unwind. What's more - it effortlessly combines with different seating furniture.