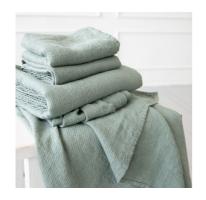

#### **Bath Towels**

The "Washed Waffle" collection is our honeycomb woven 100% bath linen. Garment wash technology ensures softness and ability to retain shape after washing. LinenMe is one of the first to offer a range of towels in all sizes in Washed Waffle. Soft, easy care, highly absorbent, these towels are ideal in any environment.

#### Bed Linen

We manufacture our bed linens only from 100% European Stonewashed linen fabric. We pre-wash our bedlinens, so you don't have shrinkage after washing. Stonewashed linen fabric is easy care – it can be machine washed, tumble dried (just make sure you use the lowest temperature programs on your washing machine and tumble dryer), it has soft natural crumples that add some chick look and therefore needs no ironing.