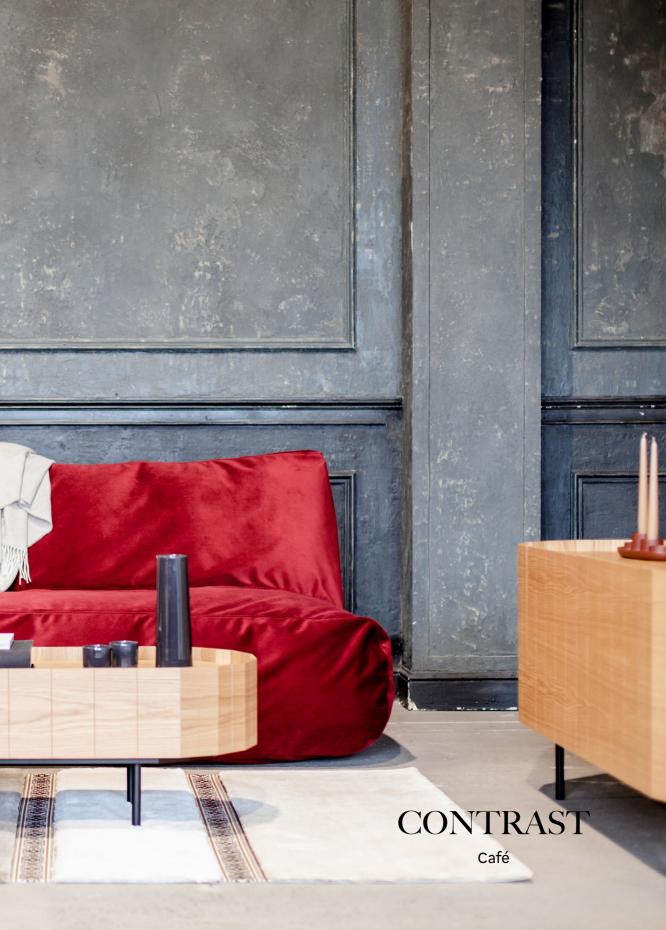

#### Bean Bag Sofa TUBE BARCELONA

Sofa Tube is an Italian-designed sofa made for two people to rest comfortably. This hand-made furniture is made with a comfortable backrest to lean against. The new inner bag technology ensures an especially comfortable rest that several family members will be able to enjoy simultaneously. This sofa can easily be carried over into another room, so this bean bag will become your favourite oasis of rest. Sofa Tube is a great choice for those looking for an alternative to ordinary sofas and a unique design solution for their home.

#### Sideboard APOLLO

Named after the space exploration mission that pushed the horizons of human understanding, the Apollo sideboard fuses top quality craftsmanship with innovative design for a look that's out of this world. Boasting a distinctive panelled finish, sleek painted steel legs and ingenious side opening, this is a standout design piece crafted with impeccable attention to detail

#### Coffee Table APOLLO

The beautiful Apollo coffee table is a statement centrepiece for your living room. Perfectly proportioned and designed to look good as well as provide a useful space for drinks and books, it's crafted from solid and veneered oak and boasts sleek matte black steel legs. A hidden drawer offers ample storage to keep your space clutter-free. With a distinctive panelled finish this coffee table complements minimalist interiors and homes with an eye for impeccable design.