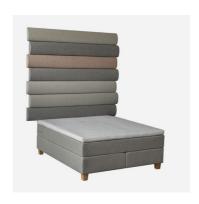

#### **Bed LIGNE**

A simple solution, an unlimited number of variations. The composition of this bed is changeable; thanks to the modular structure of the headboard, the bed can be flexibly adapted to different interior spaces by changing the colours and arrangement of the modules. Separate modules that can be arranged horizontally or vertically allow you to create different solutions for your particular interior space, from minimalist to architecturally integrated.

#### Highboard LANDING

The ultimate in stylish storage has landed: the Landing highboard is expertly crafted to offer understated, classic design with a contemporary twist. In a warm veneered walnut, lacquered natural oak and boasting smooth matte black legs, it features generous cupboard space with internal shelving. Ideal for storing glassware and crockery, or for hiding everyday clutter and creating a sense of calm and organisation in your home.

#### Sideboard LANDING

Meet the sideboard that adds a pop of color to your interior, that has clean lines and handy storage space, and that showcases a bold, sophisticated style. The Landing sideboard is crafted from veneered and painted oak in a striking salmon pink colorway, and finished with matte black legs.