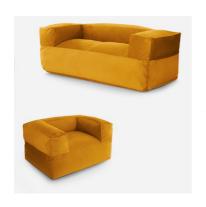

#### Sofa DARIO

Soft velour sofa will definitely bring elegance and comfort to any room. Modular segments can be combined into two, three or more seats sofa or perfectly work as a chaiselongue. Large elements guarantee the best comfort while minimal look metal legs brings some everlasting chic.