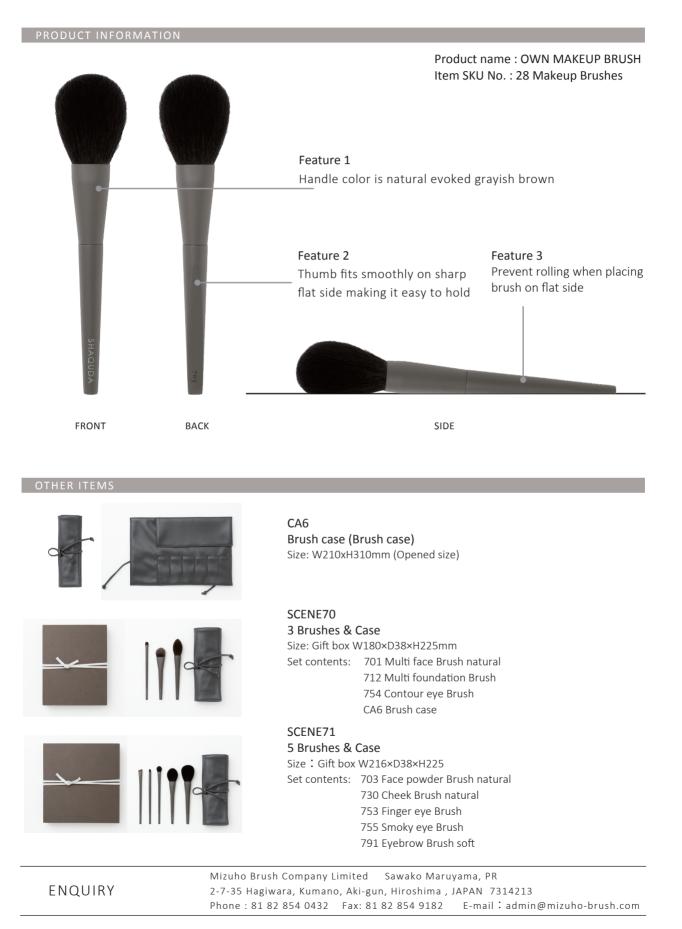

# Let your authentic self shine. What will you become today? ADVANCED MAKEUP BRUSH "OWN" Debut.

SHAQUDA is pleased to announce the release of the "OWN Makeup brush", a new makeup brush series. A matte handle, with a flat side, is well proportioned and fits your hand perfectly.

Consistent grayish brown finish throughout from handle to ferrule does not prevent your makeup colors, and let your authentic self shine and achieve what you become today.

"Own" series is lineup of 28 brushes. We also offer a Gift Collection with versatile Brush case.

### Design / Detail

Designed to exacting specifications from the type of bristles to their size, shape, feel, and loading characteristics, the heads of our brushes are precisely crafted for an extensive variety of makeup formulations—including the latest cosmetics. Each is crafted to be just the right brush every time. Every brush handle is handcrafted by skilled artisans to feel smooth in the hands, resulting in a natural look that's as beautiful as it is alive. Delightfully ergonomic against the thumb, with a feel so natural that it steadies the hand for a beautiful application every time. They're even shaped to stay put without rolling, showcasing their elegant form even while at rest.

Mizuho Brush Company LimitedSawako Maruyama, PRENQUIRY2-7-35 Hagiwara, Kumano, Aki-gun, Hiroshima , JAPAN 7314213Phone : 81 82 854 0432Fax: 81 82 854 9182E-mail : admin@mizuho-brush.com

SHAQUDA Made in Kumano, Japan https://shaquda.jp