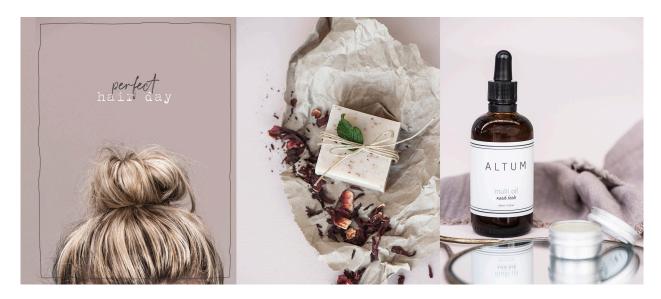

## ALTUM

The Altum is Latin for high or deep water – or simply tide. The tide cleanses, brings new life and gives nourishment to the entire Wadden Sea – a unique nature reserve full of life and vivid plants. The main ingredients of the Altum line are the clean, natural, Nordic herbs like cornflower, rosehips, sea buckthorn and chamomile, which will give you a genuine and authentic experience of wellbeing.

Marsh Herbs will take you straight into the wild, flowery fields by the Wadden Sea. It is balsamic and warm with notes of fresh, green wood. Marsh Herbs contains rosehip extract, which is rich on betacaroten and vitamins A, C and E.