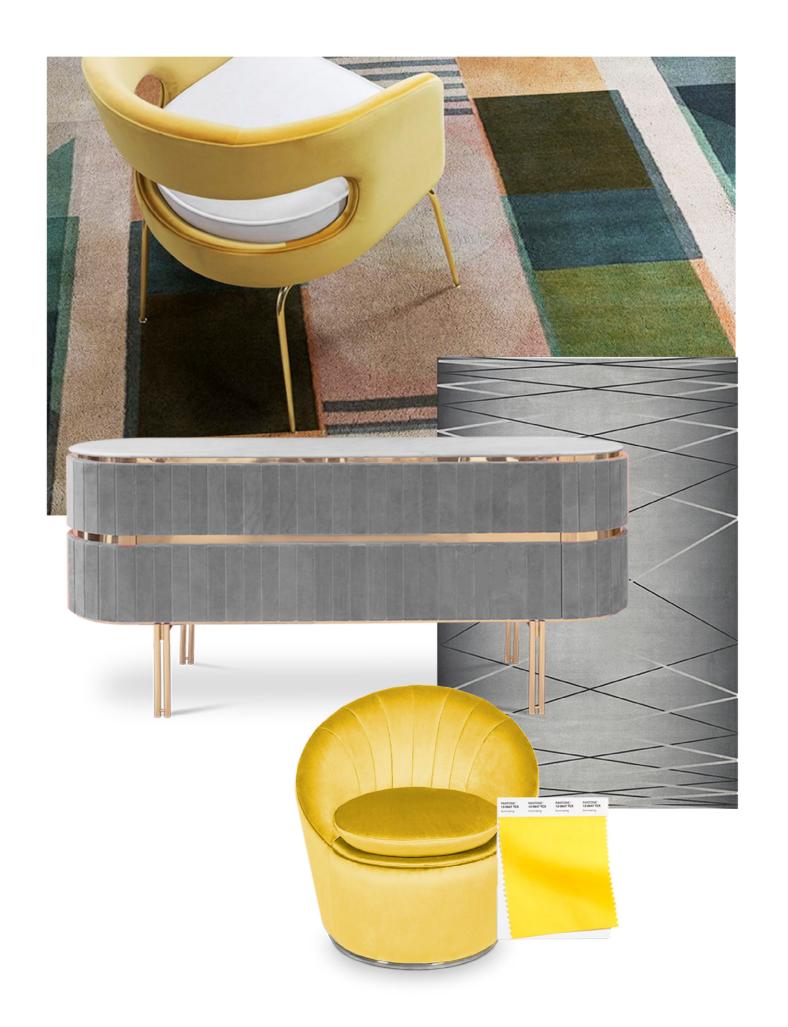

#### Lemon Fizz

When a **bright yellow tone is one of the most popular hues of the year**, is natural that its multiple shades remain in through the following seasons. So, the Lemon Fizz yellow gives an extra bright touch t your idea in a blink of an eye. Just look at this amazing set with **Anthony sideboard.** 

## **POWER SURGE PALLETTE**

Fairy Wing

At this point is quite clear that the **multiple shades of pink** are taking over the top color trends 2021 for the Spring/summer season. This time we have a soft princess-like pink tone that adds the sophisticated touch your project was lacking off. **The Monroe armchair** combines the best of mid-century furniture with this trendy hue!