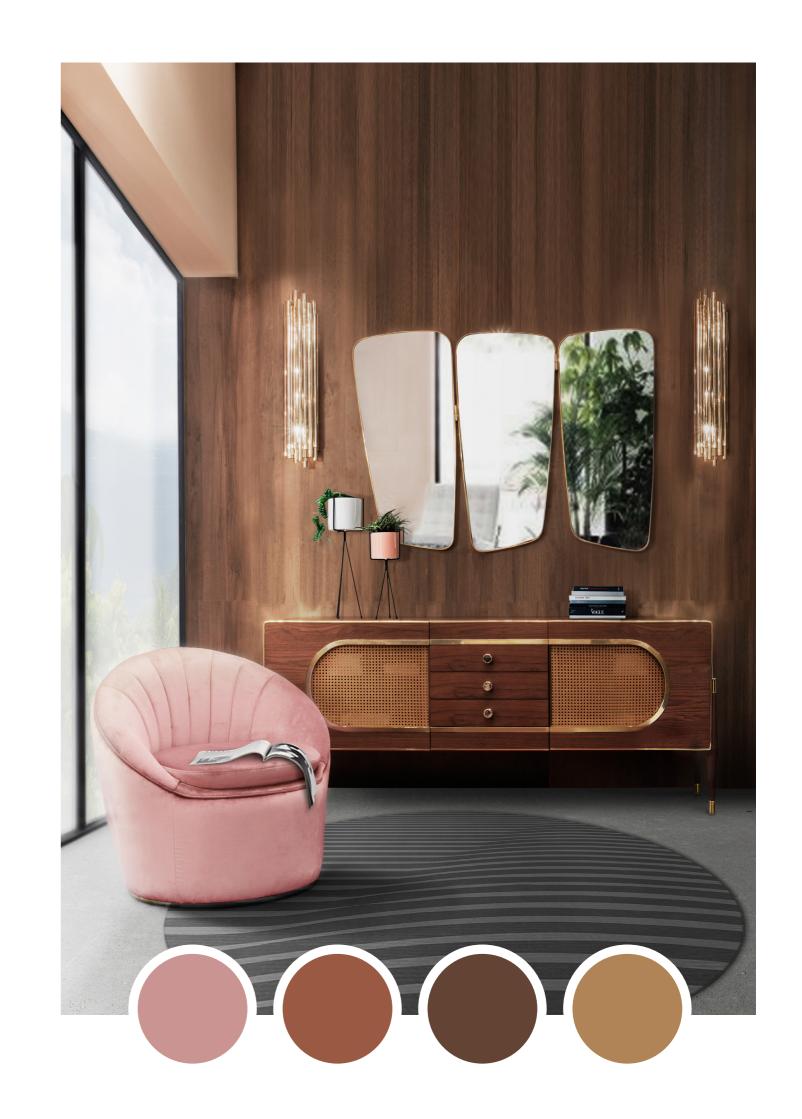

## **SUMMER BOUQUET PALLETTE**

Blush Beauty

A beautiful soft salmon tone that can elevate any furniture design to the next level. This beautiful color is the star of one of Essential Home's new **products by Studiopepe**: the iconic **Virginia Armchair**, but you can also find it on one of the **classics**, **like the Edith Sideboard**.

## **SUMMER BOUQUET PALLETTE**

Pepper Stem

The herbal **green tune will give a fresh summer touch** to your interior design project with minimal effort. How? Well, that is up to your imagination, you can incorporate it In the walls, floor rugs or even a marvelous furniture design, such as **Dean armchair.** 