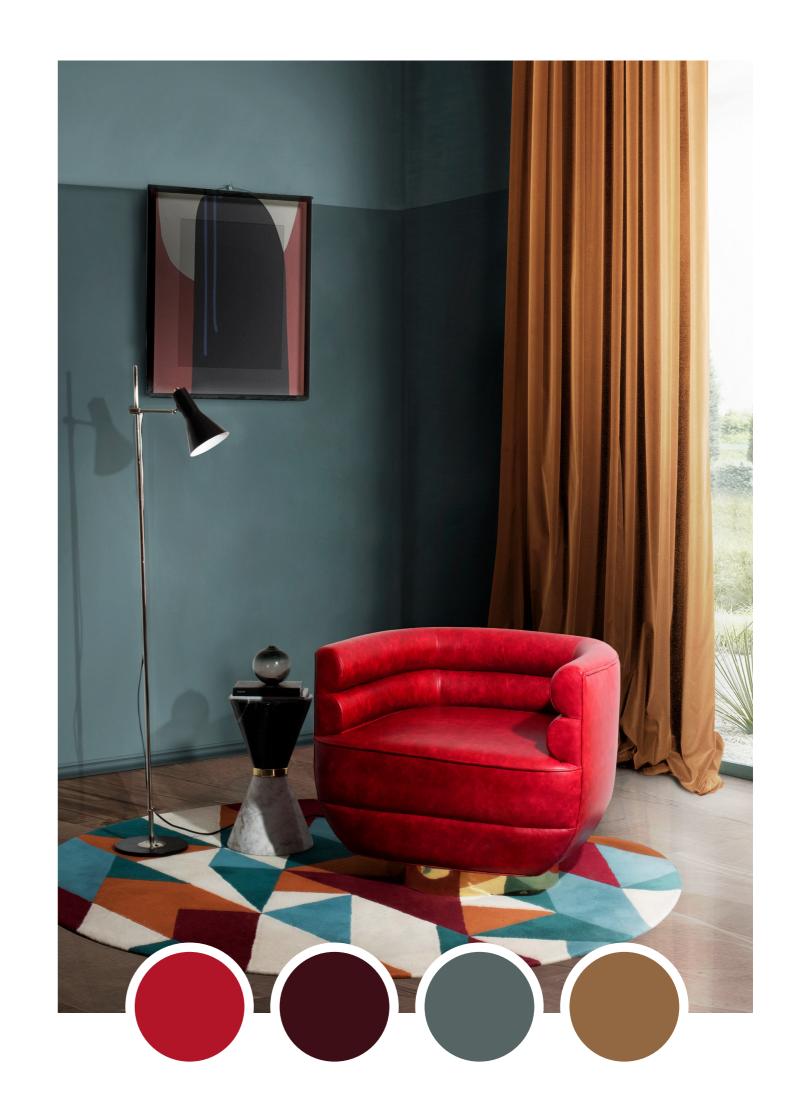

## **POWER SURGE PALLETTE**

Fairy Wing

At this point is quite clear that the **multiple shades of pink** are taking over the top color trends 2021 for the Spring/summer season. This time we have a soft princess-like pink tone that adds the sophisticated touch your project was lacking off. **The Monroe armchair** combines the best of mid-century furniture with this trendy hue!

#### Red Maple

Red is considered to be one of the most popular choices when it comes to creating a unique and **bold design project**. Featuring the same firing feeling, the Red Maple red by Pantone is a softer version of the classic hue that allows to do different mix and match combinations with vivid contrasts. It can also give the life to blend furniture pieces, just look at the **Loren armchair.** 