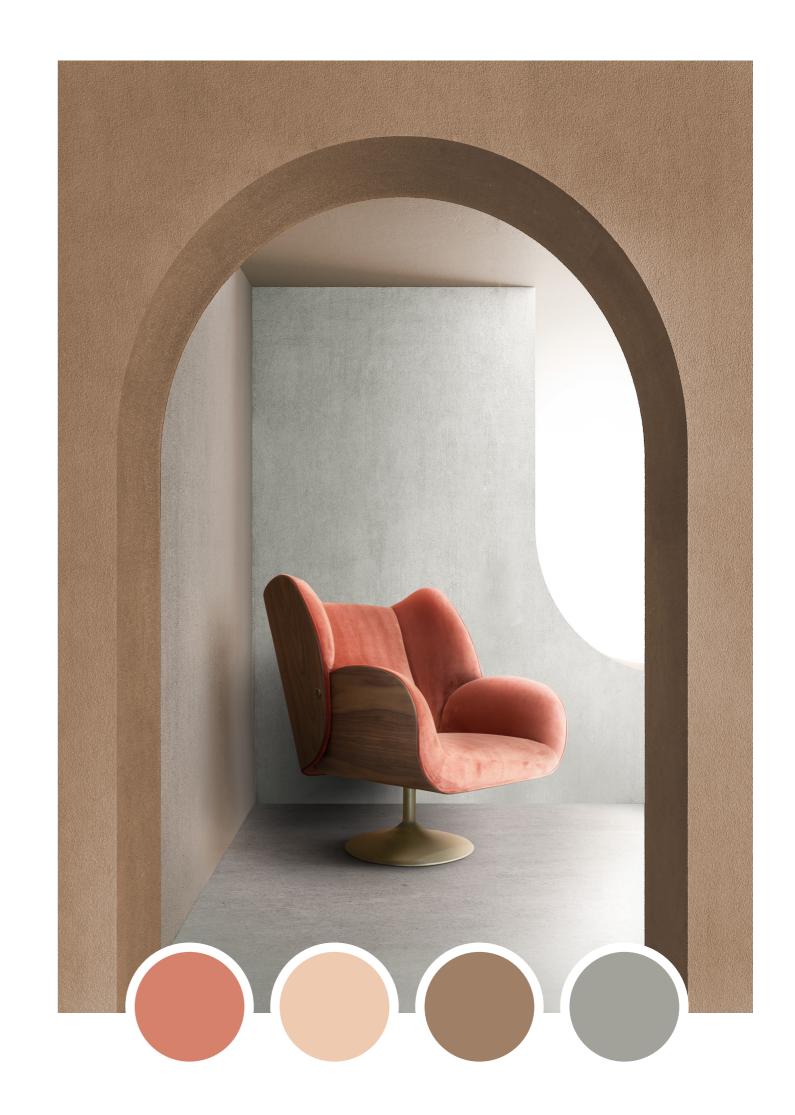

## **SUMMER BOUQUET PALLETTE**

Blush Beauty

A beautiful soft salmon tone that can elevate any furniture design to the next level. This beautiful color is the star of one of Essential Home's new **products by Studiopepe**: the iconic **Virginia Armchair**, but you can also find it on one of the **classics**, **like the Edith Sideboard**.