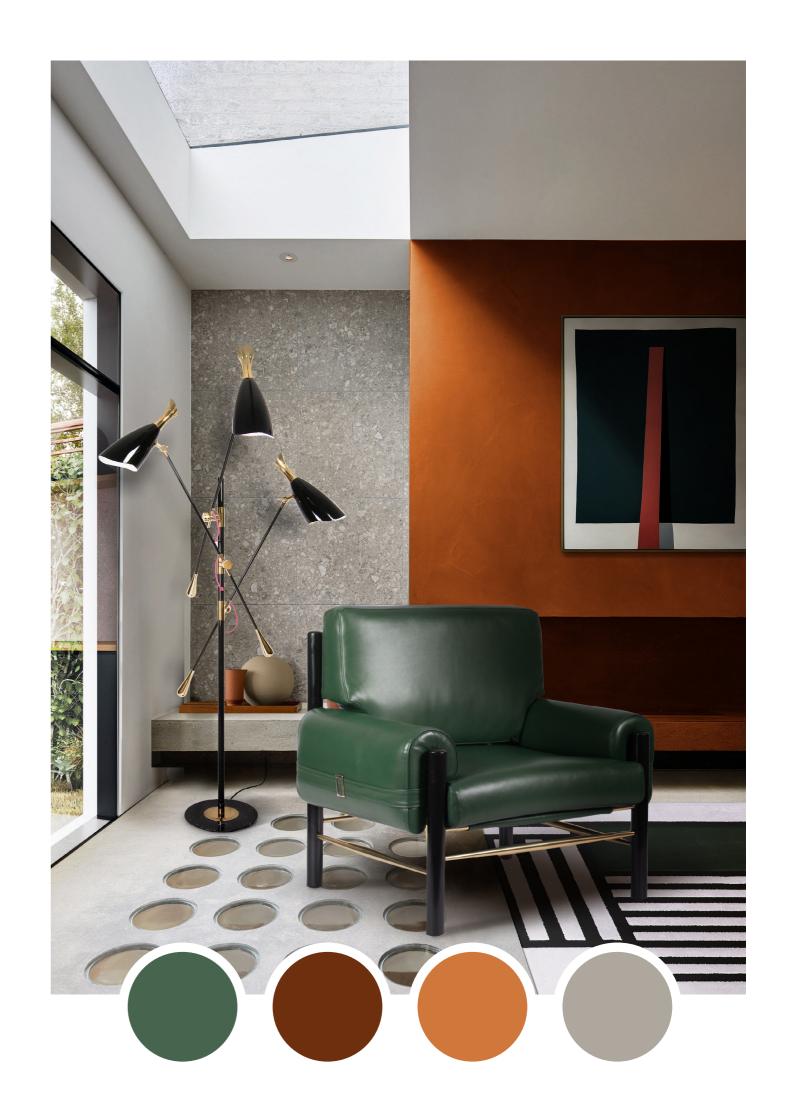

## **SUMMER BOUQUET PALLETTE**

Pepper Stem

The herbal **green tune will give a fresh summer touch** to your interior design project with minimal effort. How? Well, that is up to your imagination, you can incorporate it In the walls, floor rugs or even a marvelous furniture design, such as **Dean armchair.** 