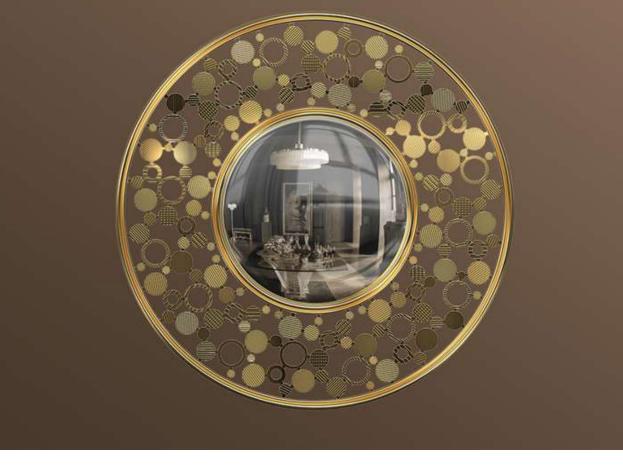

### **PATTERN MIRROR**

The Pattern mirror was named for its repeated gold-plated brass shapes overlaying the circular base. The combination of noble materials allows this piece to carry an uncompromised luxurious style and strong presence.

The delicate Art Deco-inspired wall mirror is composed of a transparent surface combined with artistic golden patterns. A truly luxurious statement piece that blends shades of elegance across the surrounding area is perfect for entrances, hallways, living and dining rooms, as well as any other interior space your interior décor imagination allows.

The pattern detailing on the center of the mirror adds a lavish twist of extravagant charm and luxury that greatly complements a simple choice of interior design.

This stylish lifestyle decorative piece resembles the fish eye mirror that provides the "see-through" effect. This fabulous modern mirror allows you to combine it with details of the wall that can be left to be seen on purpose. All the "coins"- like shapes of the statement mirror are applied by hand as the final finish that brings a distinctive and unique identity to a luxurious home.