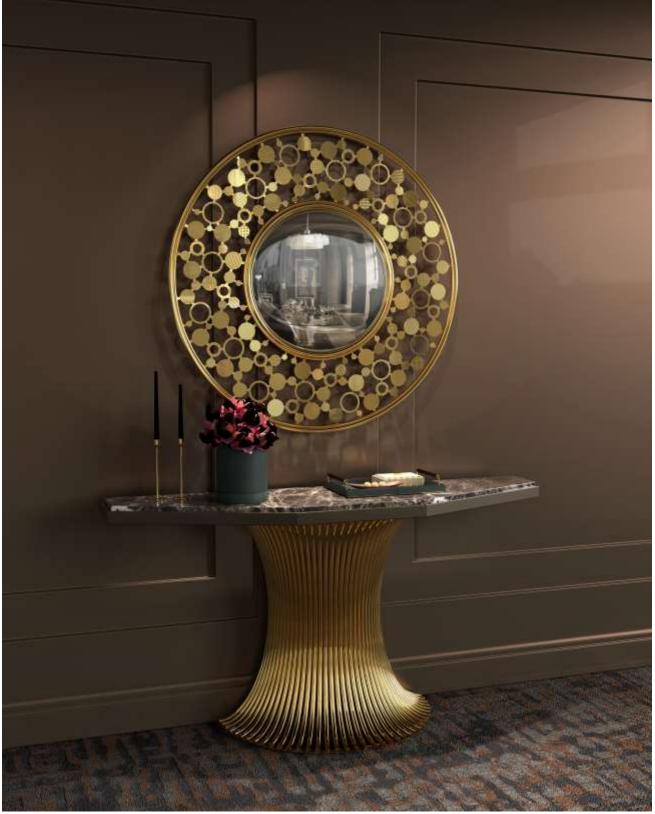

## **FLUSSO CONSOLE**

Having as inspiration the constant change and movements of dancing, Flusso's design makes the gold brass elements involved in a unique flow. Just like a dance, which inspires and empowers people to be artistic and expressive, the Flusso lifestyle furniture piece creates a perfect luxurious posture that spreads its vibes freely around the area, creating a sophisticated ambience.

With its unique design composed of bending brass tubes, the shape gives the idea of a continuous flow. The Flusso console adds a touch of allure to any home interior and a feeling of mystery to the most exquisite décors.

It is an authentically classy design that can incorporate aesthetic elegance to a modern living space and complement a classic living room, hallway, or dining room with its spectacular appearance. A faceted top made of Emperador marble brings a distinctive look to this credenza, making it a graceful design that reveals a timeless beauty. This bespoke furniture element features both traditional Portuguese craftsmanship techniques

and the most luxurious twist of innovation. Its dramatic, geometric-like top is made from solid marble and available in a wide range of stunning options. This lavish design will fit easily to a variety of interiors, from the opulent Art Deco to contemporary chic.

### **PATTERN MIRROR**

The Pattern mirror was named for its repeated gold-plated brass shapes overlaying the circular base. The combination of noble materials allows this piece to carry an uncompromised luxurious style and strong presence.

The delicate Art Deco-inspired wall mirror is composed of a transparent surface combined with artistic golden patterns. A truly luxurious statement piece that blends shades of elegance across the surrounding area is perfect for entrances, hallways, living and dining rooms, as well as any other interior space your interior décor imagination allows.

The pattern detailing on the center of the mirror adds a lavish twist of extravagant charm and luxury that greatly complements a simple choice of interior design.

This stylish lifestyle decorative piece resembles the fish eye mirror that provides the "see-through" effect. This fabulous modern mirror allows you to combine it with details of the wall that can be left to be seen on purpose. All the "coins"- like shapes of the statement mirror are applied by hand as the final finish that brings a distinctive and unique identity to a luxurious home.