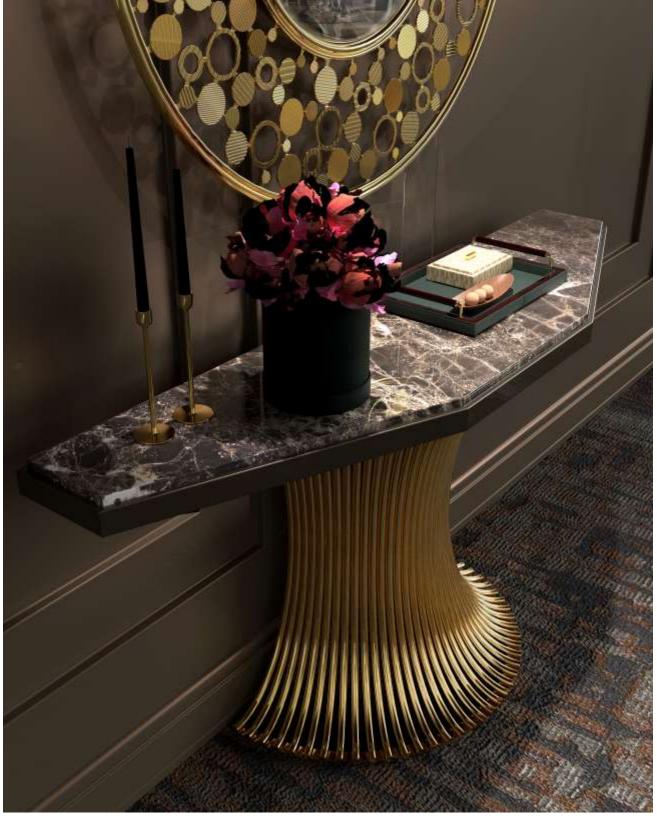

## **FLUSSO CONSOLE**

Having as inspiration the constant change and movements of dancing, Flusso's design makes the gold brass elements involved in a unique flow. Just like a dance, which inspires and empowers people to be artistic and expressive, the Flusso lifestyle furniture piece creates a perfect luxurious posture that spreads its vibes freely around the area, creating a sophisticated ambience.

With its unique design composed of bending brass tubes, the shape gives the idea of a continuous flow. The Flusso console adds a touch of allure to any home interior and a feeling of mystery to the most exquisite décors.

It is an authentically classy design that can incorporate aesthetic elegance to a modern living space and complement a classic living room, hallway, or dining room with its spectacular appearance. A faceted top made of Emperador marble brings a distinctive look to this credenza, making it a graceful design that reveals a timeless beauty. This bespoke furniture element features both traditional Portuguese craftsmanship techniques

and the most luxurious twist of innovation. Its dramatic, geometric-like top is made from solid marble and available in a wide range of stunning options. This lavish design will fit easily to a variety of interiors, from the opulent Art Deco to contemporary chic.