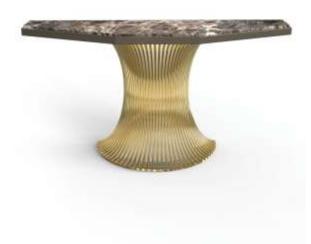

## **FLUSSO CONSOLE**

Having as inspiration the constant change and movements of dancing, Flusso's design makes the gold brass elements involved in a unique flow. Just like a dance, which inspires and empowers people to be artistic and expressive, the Flusso lifestyle furniture piece creates a perfect luxurious posture that spreads its vibes freely around the area, creating a sophisticated ambience.

With its unique design composed of bending brass tubes, the shape gives the idea of a continuous flow. The Flusso console adds a touch of allure to any home interior and a feeling of mystery to the most exquisite décors.

It is an authentically classy design that can incorporate aesthetic elegance to a modern living space and complement a classic living room, hallway, or dining room with its spectacular appearance. A faceted top made of Emperador marble brings a distinctive look to this credenza, making it a graceful design that reveals a timeless beauty. This bespoke furniture element features both traditional Portuguese craftsmanship techniques

and the most luxurious twist of innovation. Its dramatic, geometric-like top is made from solid marble and available in a wide range of stunning options. This lavish design will fit easily to a variety of interiors, from the opulent Art Deco to contemporary chic.