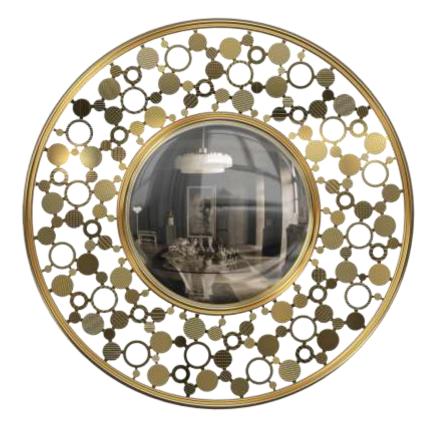

### **PATTERN MIRROR**

The Pattern mirror was named for its repeated gold-plated brass shapes overlaying the circular base. The combination of noble materials allows this piece to carry an uncompromised luxurious style and strong presence.

The delicate Art Deco-inspired wall mirror is composed of a transparent surface combined with artistic golden patterns. A truly luxurious statement piece that blends shades of elegance across the surrounding area is perfect for entrances, hallways, living and dining rooms, as well as any other interior space your interior décor imagination allows.

The pattern detailing on the center of the mirror adds a lavish twist of extravagant charm and luxury that greatly complements a simple choice of interior design.

This stylish lifestyle decorative piece resembles the fish eye mirror that provides the "see-through" effect. This fabulous modern mirror allows you to combine it with details of the wall that can be left to be seen on purpose. All the "coins"- like shapes of the statement mirror are applied by hand as the final finish that brings a distinctive and unique identity to a luxurious home.