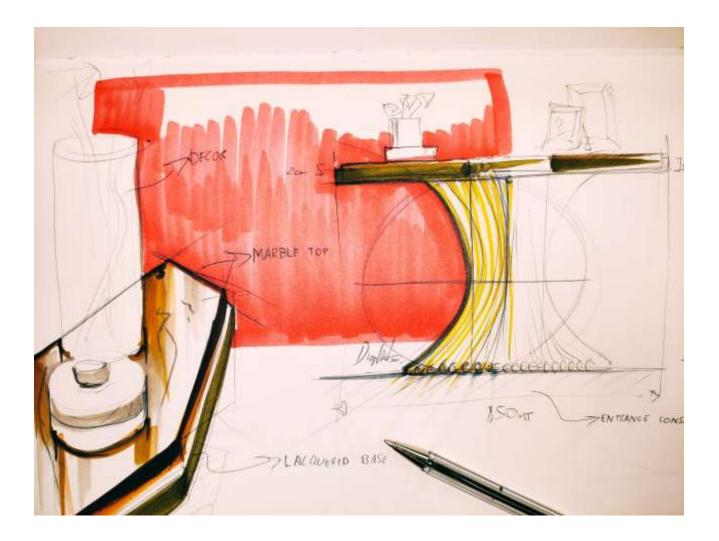

## **FLUSSO CONSOLE**

Having as inspiration the constant change and movements of dancing, Flusso's design makes the gold brass elements involved in a unique flow. Just like a dance, which inspires and empowers people to be artistic and expressive, the Flusso lifestyle furniture piece creates a perfect luxurious posture that spreads its vibes freely around the area, creating a sophisticated ambience.

With its unique design composed of bending brass tubes, the shape gives the idea of a continuous flow. The Flusso console adds a touch of allure to any home interior and a feeling of mystery to the most exquisite décors.

It is an authentically classy design that can incorporate aesthetic elegance to a modern living space and complement a classic living room, hallway, or dining room with its spectacular appearance. A faceted top made of Emperador marble brings a distinctive look to this credenza, making it a graceful design that reveals a timeless beauty. This bespoke furniture element features both traditional Portuguese craftsmanship techniques

and the most luxurious twist of innovation. Its dramatic, geometric-like top is made from solid marble and available in a wide range of stunning options. This lavish design will fit easily to a variety of interiors, from the opulent Art Deco to contemporary chic.