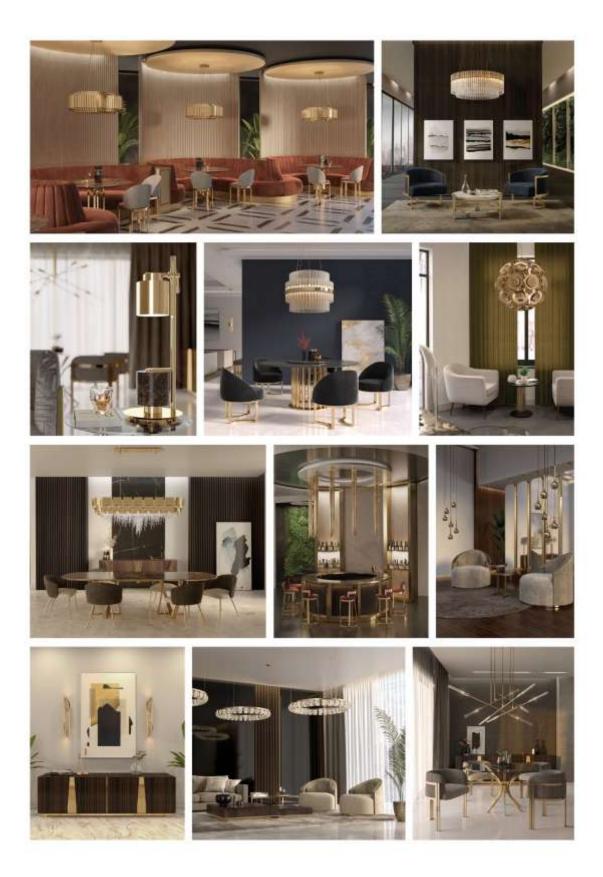

be seen on purpose. All the "coins"- like shapes of the statement mirror are applied by hand as the final finish that brings a distinctive and unique identity to a luxurious home.

The Pattern Mirror design is available in 3 sizes: 80cm / 100cm, and 120cm.





## PATTERN MIRROR

#### MORE DETAILS HERE

The Pattern mirror was named for its repeated gold-plated brass shapes overlaying the circular base. The combination of **noble materials** allows this piece to carry an **uncompromised luxurious style and strong presence**.



www.castrolighting.com/press | press@castrolighting.com





FEATURED MATERIALS CASTRO LIGHTING'S HR IMAGES | NEW DESIGNS CONTACT: press@castrolighting.com www.castrolighing.com

www.castrolighting.com/press | press@castrolighting.com



## **INSPIRING AMBIENCES**





## **MEDIA & PRESS**



#### MEDIA CONTENT AVAILABLE

Castro Lighting provides, under request, collections related content for promotional and professional purposes.

HD IMAGES INSPIRATIONAL AMBIENCES PROMOTIONAL VIDEOS PRODUCTS 3D SOCIAL MEDIA OPTIMISED CONTENT MAGAZINE COVERS PRESS RELEASES

To access register at: castrolighting.com/press For special Press inquiries contact: press@castrolighting.com | +351 224 853 170

#### ALSO FOLLOW CASTRO LIGHTING AT:



WEBSITE www.castrolighting.com





GCASTROLIGHTING

MOREINFO



#### ABOUT THE BRAND

Since 1978, Castro Lighting expressed the commitment to never leave the roots, valuing strong traditions while implementing innovative techniques regarding the meticulous hand-crafted lighting production.

The Brand's more than 40 years of acco