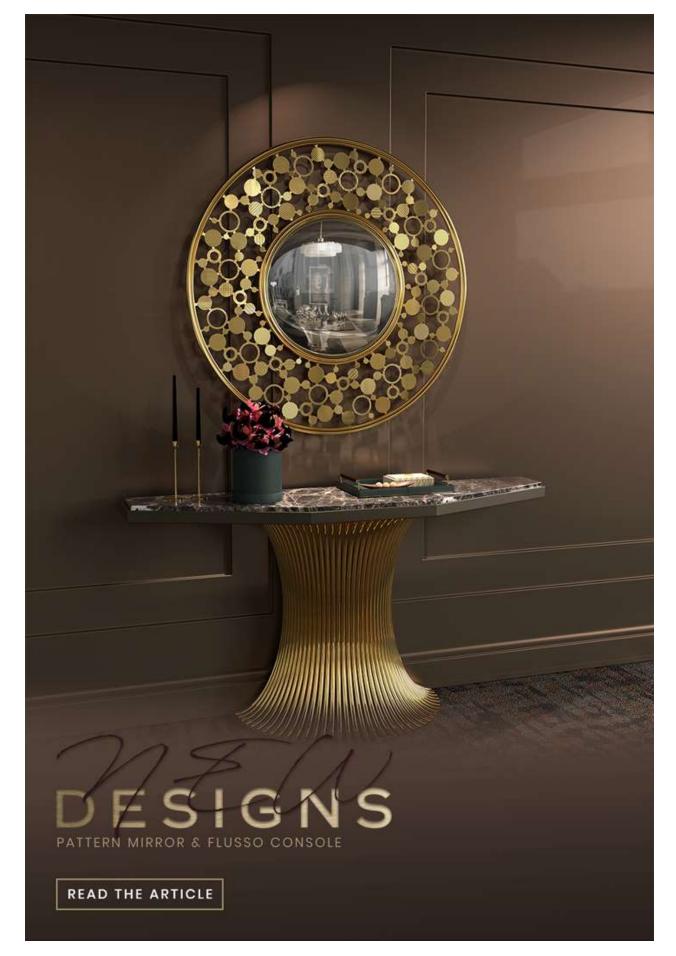

# FLUSSO CONSOLE

## **FLUSSO CONSOLE**

Having as inspiration the constant change and movements of dancing, Flusso's design makes the gold brass elements involved in a unique flow. Just like a dance, which inspires and empowers people to be artistic and expressive, the Flusso lifestyle furniture piece creates a perfect luxurious posture that spreads its vibes freely around the area, creating a sophisticated ambience.

With its unique design composed of bending brass tubes, the shape gives the idea of a continuous flow. The Flusso console adds a touch of allure to any home interior and a feeling of mystery to the most exquisite décors.

It is an authentically classy design that can incorporate aesthetic elegance to a modern living space and complement a classic living room, hallway, or dining room with its spectacular appearance. A faceted top made of Emperador marble brings a distinctive look to this credenza, making it a graceful design that reveals a timeless beauty. This bespoke furniture element features both traditional Portuguese craftsmanship techniques

### **PATTERN MIRROR**

The Pattern mirror was named for its repeated gold-plated brass shapes overlaying the circular base. The combination of noble materials allows this piece to carry an uncompromised luxurious style and strong presence.

The delicate Art Deco-inspired wall mirror is composed of a transparent surface combined with artistic golden patterns. A truly luxurious statement piece that blends shades of elegance across the surrounding area is perfect for entrances, hallways, living and dining rooms, as well as any other interior space your interior décor imagination allows.

The pattern detailing on the center of the mirror adds a lavish twist of extravagant charm and luxury that greatly complements a simple choice of interior design.

This stylish lifestyle decorative piece resembles the fish eye mirror that provides the "see-through" effect. This fabulous modern mirror allows you to combine it with details of the wall that can be left to be seen on purpose. All the "coins"- like shapes of the statement mirror are applied by hand as the final finish that brings a distinctive and unique identity to a luxurious home.