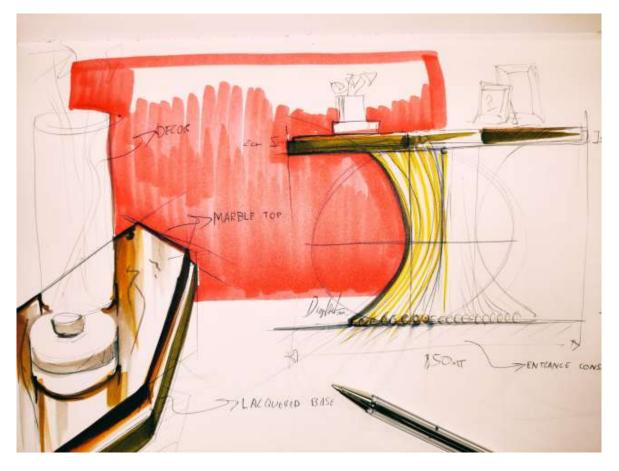

## **FLUSSO CONSOLE**

Having as inspiration the constant change and movements of dancing, Flusso's design makes the gold brass elements involved in a unique flow. Just like a dance, which inspires and empowers people to be artistic and expressive, the Flusso lifestyle furniture piece creates a perfect luxurious posture that spreads its vibes freely around the area, creating a sophisticated ambience.

With its unique design composed of bending brass tubes, the shape gives the idea of a continuous flow. The Flusso console adds a touch of allure to any home interior and a feeling of mystery to the most exquisite décors.

It is an authentically classy design that can incorporate aesthetic elegance to a modern living space and complement a classic living room, hallway, or dining room with its spectacular appearance. A faceted top made of Emperador marble brings a distinctive look to this credenza, making it a graceful design that reveals a timeless beauty. This bespoke furniture element features both traditional Portuguese craftsmanship techniques

and the most luxurious twist of innovation. Its dramatic, geometric-like top is made from solid marble and available in a wide range of stunning options. This lavish design will fit easily to a variety of interiors, from the opulent Art Deco to contemporary chic.