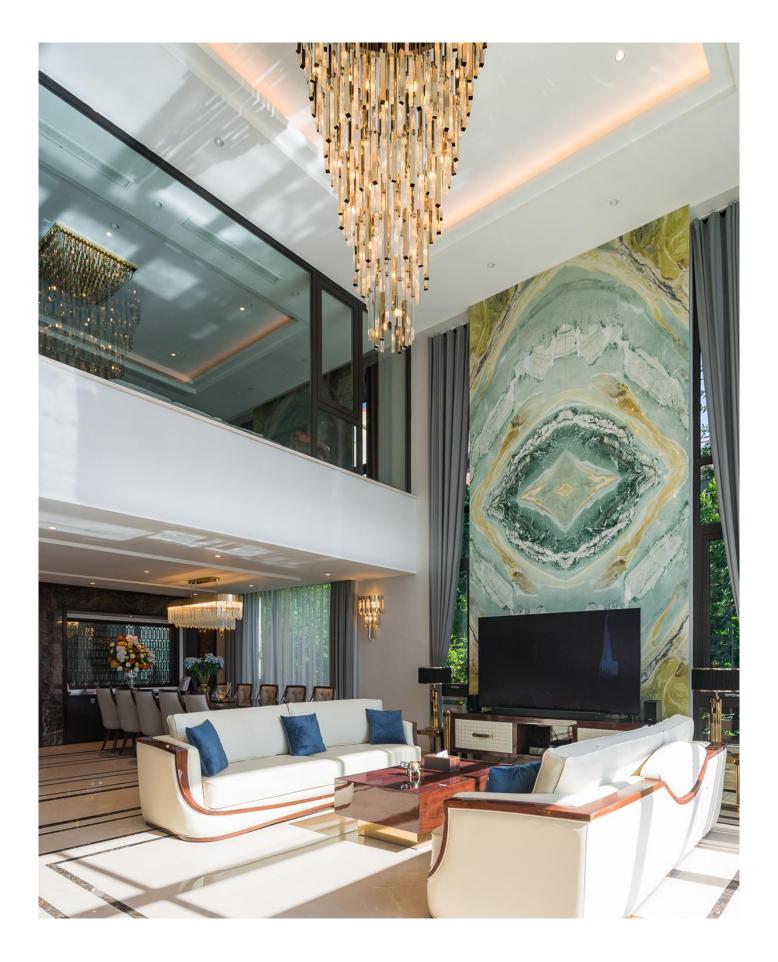

Plunge into lavish home styling waves, as calming as the free-spirited airy breeze. This interior design perfectly reflects a refined and relaxed lifestyle, revealing bright, inviting, and cozy vibes that spark joy from the first sight.

Step into the world of the design process of creating the opulent Vietnamese home décor. This interior project brings eye-catching opulence alongside striking centerpieces that artfully transformed this living space. A project featuring Blaze Suspension, Kingdom Suspension, Skylar Wall lamp, Manhattan Table lamp, and Avolto Pendant.

### **BLAZE SUSPENSION**

The Blaze handmade suspension lamp is a display of Castro Lighting's modern handcraft skills, with a height of 2,7m, it is composed of 7 layers of more than 500 single hanging pendants.

The alternating pendants of gold-plated brass, prime glass, and light bulbs create a blazing effect as the light bursts through the small breaches of space in between them. A vigorous and extravagant suspension that will leave you gasping and wondering.

It is recommended for high ceilings and grand spaces, such as hotel lobbies or double floor staircases, being best paired with modern or art deco interior design styles.