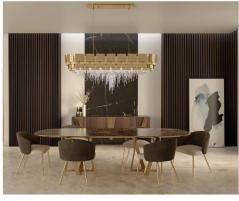

### AVOLTO PENDANT

Management and the state of the

Inspired by contemporary style, Avolto Pendant was designed to be an impressive and natural spotlight in the most demanding interior design projects. Fundamentally, simplicity, subtle sophistication, texture, and clean lines help to define contemporary décor style, being this piece perfect to fit this type of interiors.

The 24k gold plated brass tubes are hammered by the hands of experienced craftsmen and decorated with Swarovski Crystals carefully assembled one by one by lighting manufacturers. This fact allied to the possibility of customizing the light in numerous configurations confers an exclusive personality to each project.