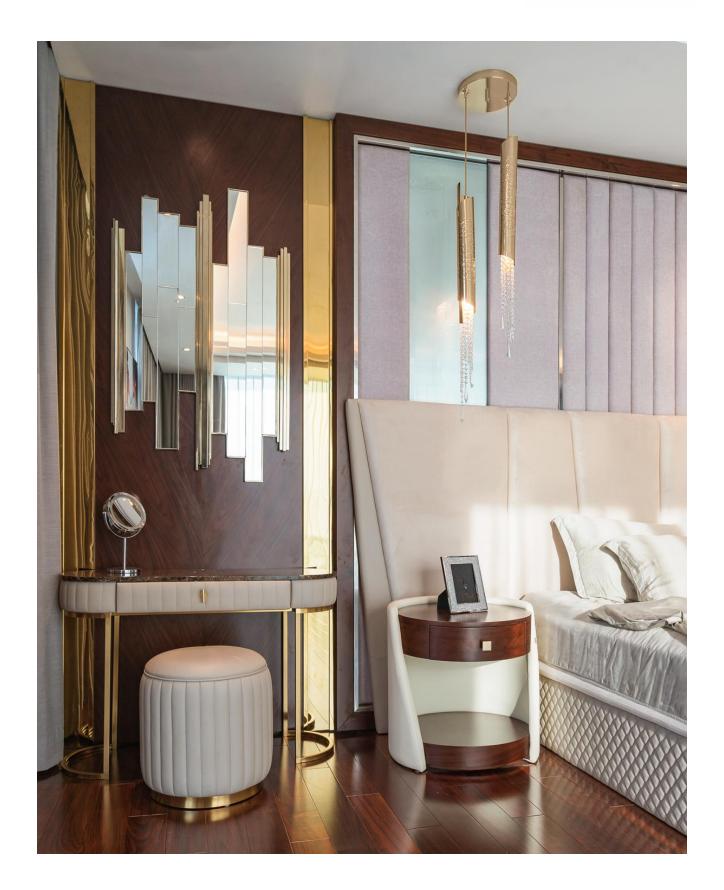

Plunge into lavish home styling waves, as calming as the free-spirited airy breeze. This interior design perfectly reflects a refined and relaxed lifestyle, revealing bright, inviting, and cozy vibes that spark joy from the first sight.

Step into the world of the design process of creating the opulent Vietnamese home décor. This interior project brings eye-catching opulence alongside striking centerpieces that artfully transformed this living space. A project featuring Blaze Suspension, Kingdom Suspension, Skylar Wall lamp, Manhattan Table lamp, and Avolto Pendant.