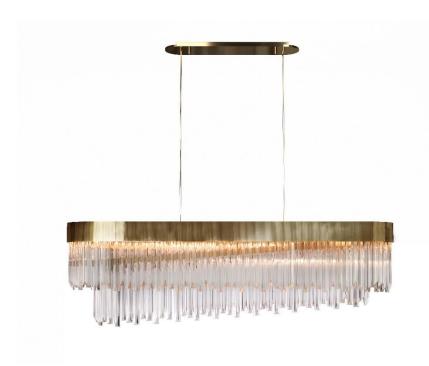

### **BLAZE SUSPENSION**

The Blaze handmade suspension lamp is a display of Castro Lighting's modern handcraft skills, with a height of 2,7m, it is composed of 7 layers of more than 500 single hanging pendants.

The alternating pendants of gold-plated brass, prime glass, and light bulbs create a blazing effect as the light bursts through the small breaches of space in between them. A vigorous and extravagant suspension that will leave you gasping and wondering.

It is recommended for high ceilings and grand spaces, such as hotel lobbies or double floor staircases, being best paired with modern or art deco interior design styles.