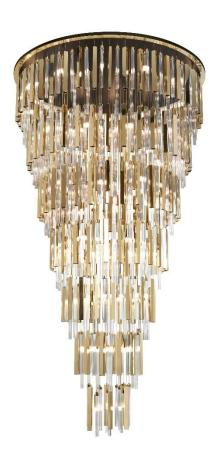

### **BLAZE SUSPENSION**

The Blaze handmade suspension lamp is a display of Castro Lighting's modern handcraft skills, with a height of 2,7m, it is composed of 7 layers of more than 500 single hanging pendants.

The alternating pendants of gold-plated brass, prime glass, and light bulbs create a blazing effect as the light bursts through the small breaches of space in between them. A vigorous and extravagant suspension that will leave you gasping and wondering.

It is recommended for high ceilings and grand spaces, such as hotel lobbies or double floor staircases, being best paired with modern or art deco interior design styles.