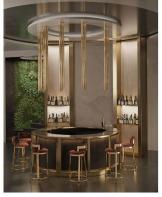

### **BLAZE SUSPENSION**

The Blaze handmade suspension lamp is a display of Castro Lighting's modern handcraft skills, with a height of 2,7m, it is composed of 7 layers of more than 500 single hanging pendants.

The alternating pendants of gold-plated brass, prime glass, and light bulbs create a blazing effect as the light bursts through the small breaches of space in between them. A vigorous and extravagant suspension that will leave you gasping and wondering.

It is recommended for high ceilings and grand spaces, such as hotel lobbies or double floor staircases, being best paired with modern or art deco interior design styles.