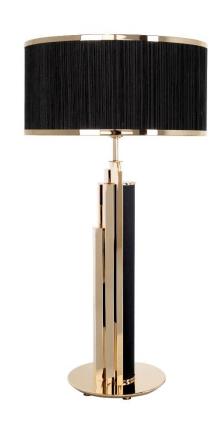

#### MANHATTAN TABLE LAMP

New York vibes, Manhattan's magical charm, and free spirit that never goes out of style lead to the name of this handmade table lamp.

The combination of several brass tubes in its structure along with a metal plated base represents a sleek and high-end look. This lighting fixture adds a classy touch to any kind of ambience, and easily compliments any modern styled home.

The geometric patterns are extremely modern, bringing a sense of refinement and style to the pieces, while selected materials grant a sophisticated and romantic look to this design.

A recipe of rich finishes and lavishing design makes it a desirable collection, perfect to fit the most exquisite yet graceful decors.