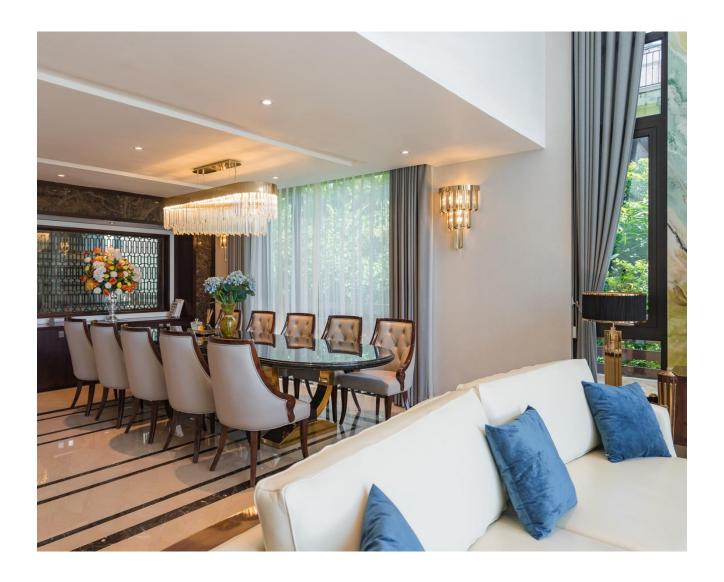

# OPULENCE O'CLOCK. FALLING FOR VIETNAMESE RESIDENTIAL INTERIOR PROJECT

Embrace the spirit of a relaxed opulent atmosphere - a place of pure life balance, accomplished by stunning art interior concept. Find peaceful inspiration in a serene Vietnamese home wreathed in mellow neutral tones and luxurious decorative objects. Bring a special allure to your upcoming Issue and inspire readers to create their warm, welcoming refugee with timeless design by Castro Lighting and Castro Interiors.

Plunge into lavish home styling waves, as calming as the free-spirited airy breeze. This interior design perfectly reflects a refined and relaxed lifestyle, revealing bright, inviting, and cozy vibes that spark joy from the first sight.

Step into the world of the design process of creating the opulent Vietnamese home décor. This interior project brings eye-catching opulence alongside striking centerpieces that artfully transformed this living space. A project featuring Blaze Suspension, Kingdom Suspension, Skylar Wall lamp, Manhattan Table lamp, and Avolto Pendant.