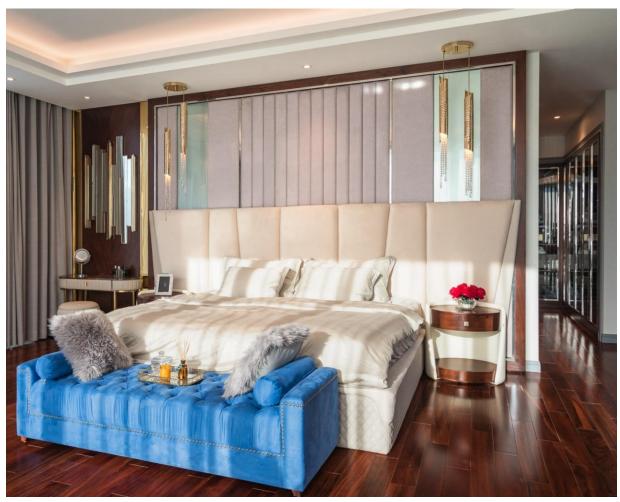

Step into the world of the design process of creating the opulent Vietnamese home décor. This interior project brings eye-catching opulence alongside striking centerpieces that artfully transformed this living space. A project featuring Blaze Suspension, Kingdom Suspension, Skylar Wall lamp, Manhattan Table lamp, and Avolto Pendant.

#### MANHATTAN TABLE LAMP

New York vibes, Manhattan's magical charm, and free spirit that never goes out of style lead to the name of this handmade table lamp.

The combination of several brass tubes in its structure along with a metal plated base represents a sleek and high-end look. This lighting fixture adds a classy touch to any kind of ambience, and easily compliments any modern styled home.

The geometric patterns are extremely modern, bringing a sense of refinement and style to the pieces, while selected materials grant a sophisticated and romantic look to this design.

A recipe of rich finishes and lavishing design makes it a desirable collection, perfect to fit the most exquisite yet graceful decors.