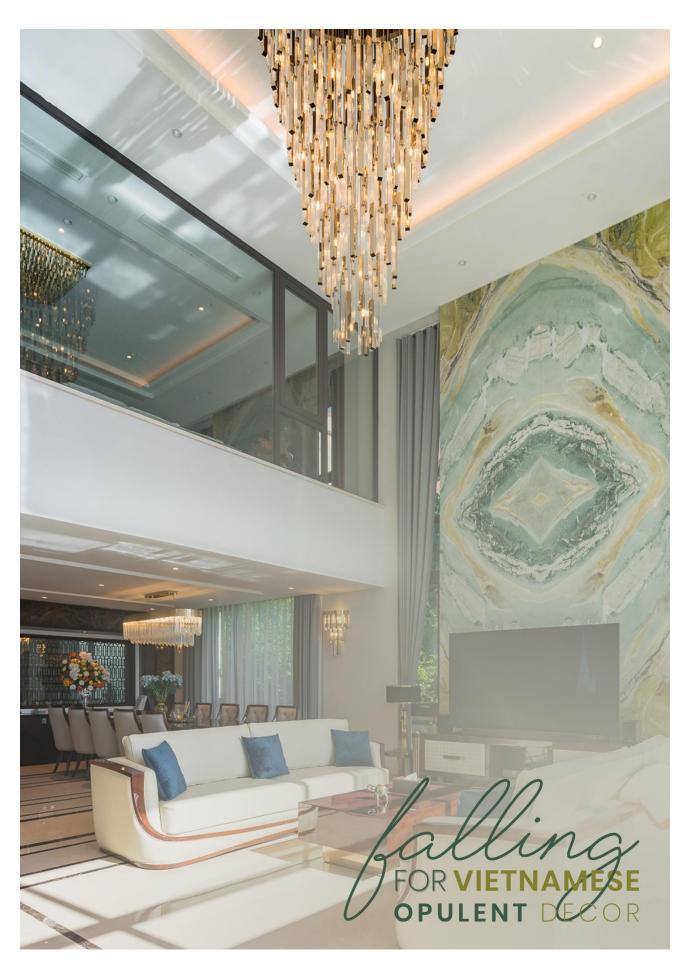

# OPULENCE O'CLOCK. FALLING FOR VIETNAMESE RESIDENTIAL INTERIOR PROJECT

Embrace the spirit of a relaxed opulent atmosphere - a place of pure life balance, accomplished by stunning art interior concept. Find peaceful inspiration in a serene Vietnamese home wreathed in mellow neutral tones and luxurious decorative objects. Bring a special allure to your upcoming Issue and inspire readers to create their warm, welcoming refugee with timeless design by Castro Lighting and Castro Interiors.

Plunge into lavish home styling waves, as calming as the free-spirited airy breeze. This interior design perfectly reflects a refined and relaxed lifestyle, revealing bright, inviting, and cozy vibes that spark joy from the first sight.

Step into the world of the design process of creating the opulent Vietnamese home décor. This interior project brings eye-catching opulence alongside striking centerpieces that artfully transformed this living space. A project featuring Blaze Suspension, Kingdom Suspension, Skylar Wall lamp, Manhattan Table lamp, and Avolto Pendant.

### **BLAZE SUSPENSION**

The Blaze handmade suspension lamp is a display of Castro Lighting's modern handcraft skills, with a height of 2,7m, it is composed of 7 layers of more than 500 single hanging pendants.

The alternating pendants of gold-plated brass, prime glass, and light bulbs create a blazing effect as the light bursts through the small breaches of space in between them. A vigorous and extravagant suspension that will leave you gasping and wondering.

It is recommended for high ceilings and grand spaces, such as hotel lobbies or double floor staircases, being best paired with modern or art deco interior design styles.