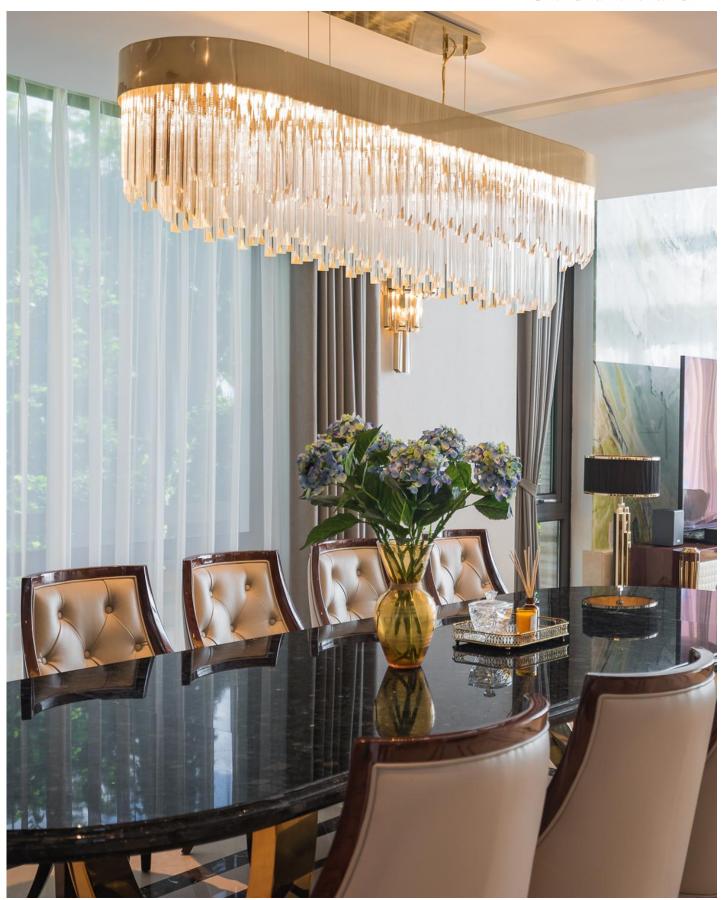

Step into the world of the design process of creating the opulent Vietnamese home décor. This interior project brings eye-catching opulence alongside striking centerpieces that artfully transformed this living space. A project featuring Blaze Suspension, Kingdom Suspension, Skylar Wall lamp, Manhattan Table lamp, and Avolto Pendant.

### **BLAZE SUSPENSION**

The Blaze handmade suspension lamp is a display of Castro Lighting's modern handcraft skills, with a height of 2,7m, it is composed of 7 layers of more than 500 single hanging pendants.

The alternating pendants of gold-plated brass, prime glass, and light bulbs create a blazing effect as the light bursts through the small breaches of space in between them. A vigorous and extravagant suspension that will leave you gasping and wondering.

It is recommended for high ceilings and grand spaces, such as hotel lobbies or double floor staircases, being best paired with modern or art deco interior design styles.