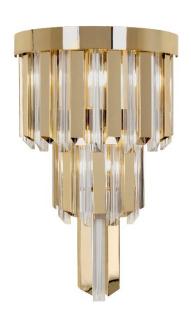

#### SKYLAR WALL LAMP

Skylar Wall Lamp is a stunning glass and brass chandelier that is a "one in a million". Designed to impress, it brings a special allure and refined lighting detail to the most exquisite interiors. The artistically fulfilled lighting fixture is made of brass with a gold-plated finish, visually intercalated with mesmerizing glass.

Its dazzling details give the impression of a cosmic spaceship and give the unforgettable signature to the design. This handmade suspension lamp is perfect to create an effortless luxury for contemporary living. Clean lines with softer edges create a streamlined silhouette and vigorous form, which reveal a natural balance between a traditional and futuristic vision in lighting design.

This unique design allows you to live your dream in a moment of deepest passion and inspiration.