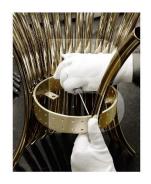

#### SKYLAR WALL LAMP

Skylar Wall Lamp is a stunning glass and brass chandelier that is a "one in a million". Designed to impress, it brings a special allure and refined lighting detail to the most exquisite interiors. The artistically fulfilled lighting fixture is made of brass with a gold-plated finish, visually intercalated with mesmerizing glass.

Its dazzling details give the impression of a cosmic spaceship and give the unforgettable signature to the design. This handmade suspension lamp is perfect to create an effortless luxury for contemporary living. Clean lines with softer edges create a streamlined silhouette and vigorous form, which reveal a natural balance between a traditional and futuristic vision in lighting design.

This unique design allows you to live your dream in a moment of deepest passion and inspiration.