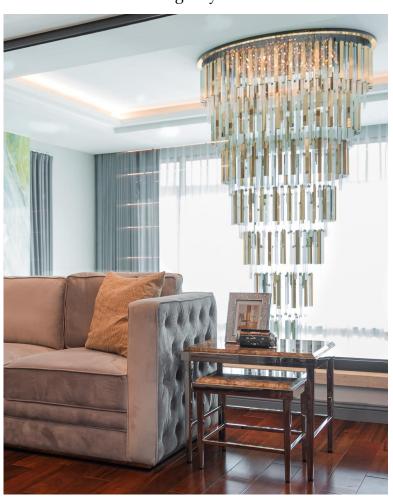

Plunge into lavish home styling waves, as calming as the free-spirited airy breeze. This interior design perfectly reflects a refined and relaxed lifestyle, revealing bright, inviting, and cozy vibes that spark joy from the first sight.

Step into the world of the design process of creating the opulent Vietnamese home décor. This interior project brings eye-catching opulence alongside striking centerpieces that artfully transformed this living space. A project featuring Blaze Suspension, Kingdom Suspension, Skylar Wall lamp, Manhattan Table lamp, and Avolto Pendant.