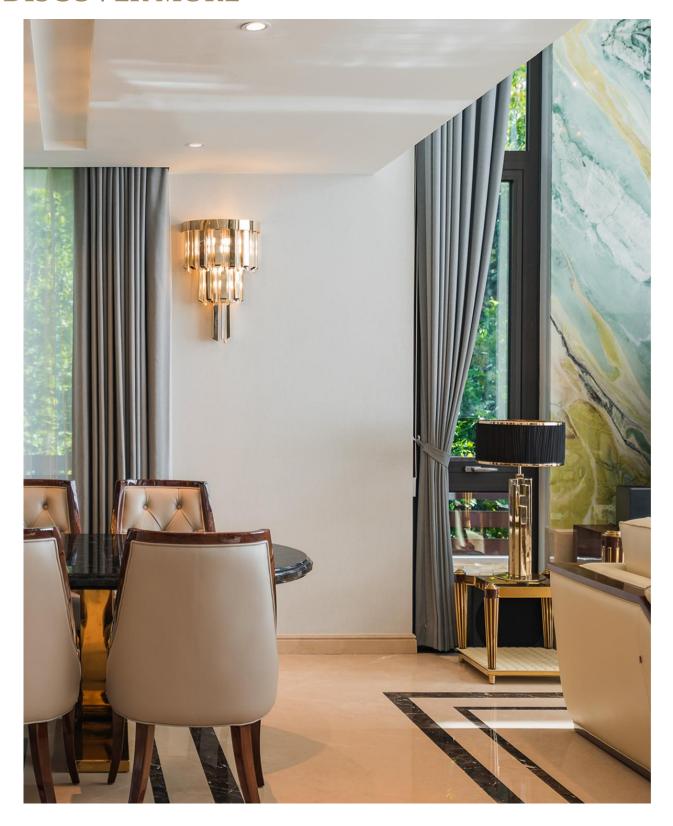

Step into the world of the design process of creating the opulent Vietnamese home décor. This interior project brings eye-catching opulence alongside striking centerpieces that artfully transformed this living space. A project featuring Blaze Suspension, Kingdom Suspension, Skylar Wall lamp, Manhattan Table lamp, and Avolto Pendant.

#### SKYLAR WALL LAMP

Skylar Wall Lamp is a stunning glass and brass chandelier that is a "one in a million". Designed to impress, it brings a special allure and refined lighting detail to the most exquisite interiors. The artistically fulfilled lighting fixture is made of brass with a gold-plated finish, visually intercalated with mesmerizing glass.

Its dazzling details give the impression of a cosmic spaceship and give the unforgettable signature to the design. This handmade suspension lamp is perfect to create an effortless luxury for contemporary living. Clean lines with softer edges create a streamlined silhouette and vigorous form, which reveal a natural balance between a traditional and futuristic vision in lighting design.

#### MANHATTAN TABLE LAMP

New York vibes, Manhattan's magical charm, and free spirit that never goes out of style lead to the name of this handmade table lamp.

The combination of several brass tubes in its structure along with a metal plated base represents a sleek and high-end look. This lighting fixture adds a classy touch to any kind of ambience, and easily compliments any modern styled home.

The geometric patterns are extremely modern, bringing a sense of refinement and style to the pieces, while selected materials grant a sophisticated and romantic look to this design.

A recipe of rich finishes and lavishing design makes it a desirable collection, perfect to fit the most exquisite yet graceful decors.