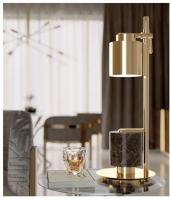

#### MANHATTAN TABLE LAMP

New York vibes, Manhattan's magical charm, and free spirit that never goes out of style lead to the name of this handmade table lamp.

The combination of several brass tubes in its structure along with a metal plated base represents a sleek and high-end look. This lighting fixture adds a classy touch to any kind of ambience, and easily compliments any modern styled home.

The geometric patterns are extremely modern, bringing a sense of refinement and style to the pieces, while selected materials grant a sophisticated and romantic look to this design.

A recipe of rich finishes and lavishing design makes it a desirable collection, perfect to fit the most exquisite yet graceful decors.