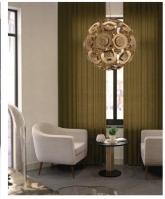

#### SKYLAR WALL LAMP

Skylar Wall Lamp is a stunning glass and brass chandelier that is a "one in a million". Designed to impress, it brings a special allure and refined lighting detail to the most exquisite interiors. The artistically fulfilled lighting fixture is made of brass with a gold-plated finish, visually intercalated with mesmerizing glass.

Its dazzling details give the impression of a cosmic spaceship and give the unforgettable signature to the design. This handmade suspension lamp is perfect to create an effortless luxury for contemporary living. Clean lines with softer edges create a streamlined silhouette and vigorous form, which reveal a natural balance between a traditional and futuristic vision in lighting design.

This unique design allows you to live your dream in a moment of deepest passion and inspiration.