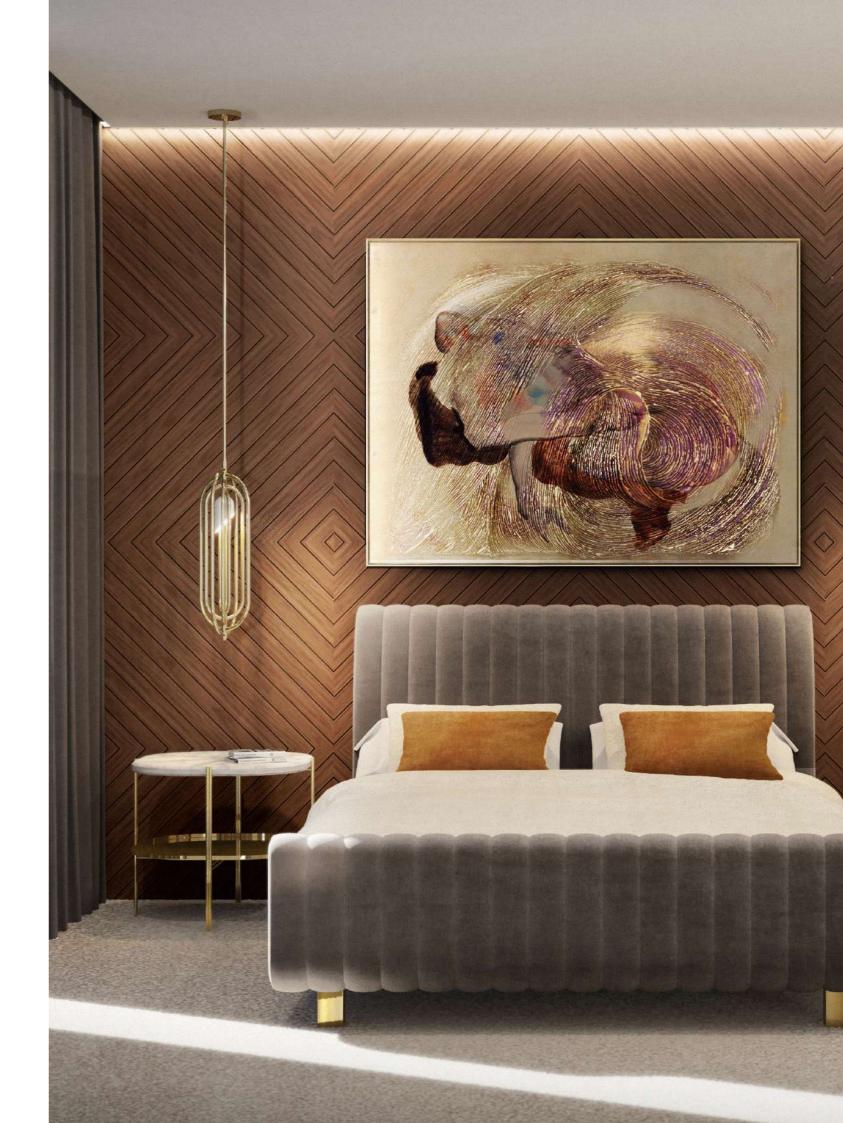

#### **BEDROOM**

For those of you who are looking for the right inspirational design ideas to do a complete bedroom design makeover, here is a unique tip that might come in handy. The ultimate bedroom project must include the right furniture pieces and lighting designs, such as the Turner Pendant Lamp and Sophia Bed enhanced by your favorite color tones. This is the only way your mid-century bedroom design can remain unique and timeless.

Sophia Bed ; Craig Side Table

By Essential Home

**Turner Pendant Lamp** 

By DelightFULL