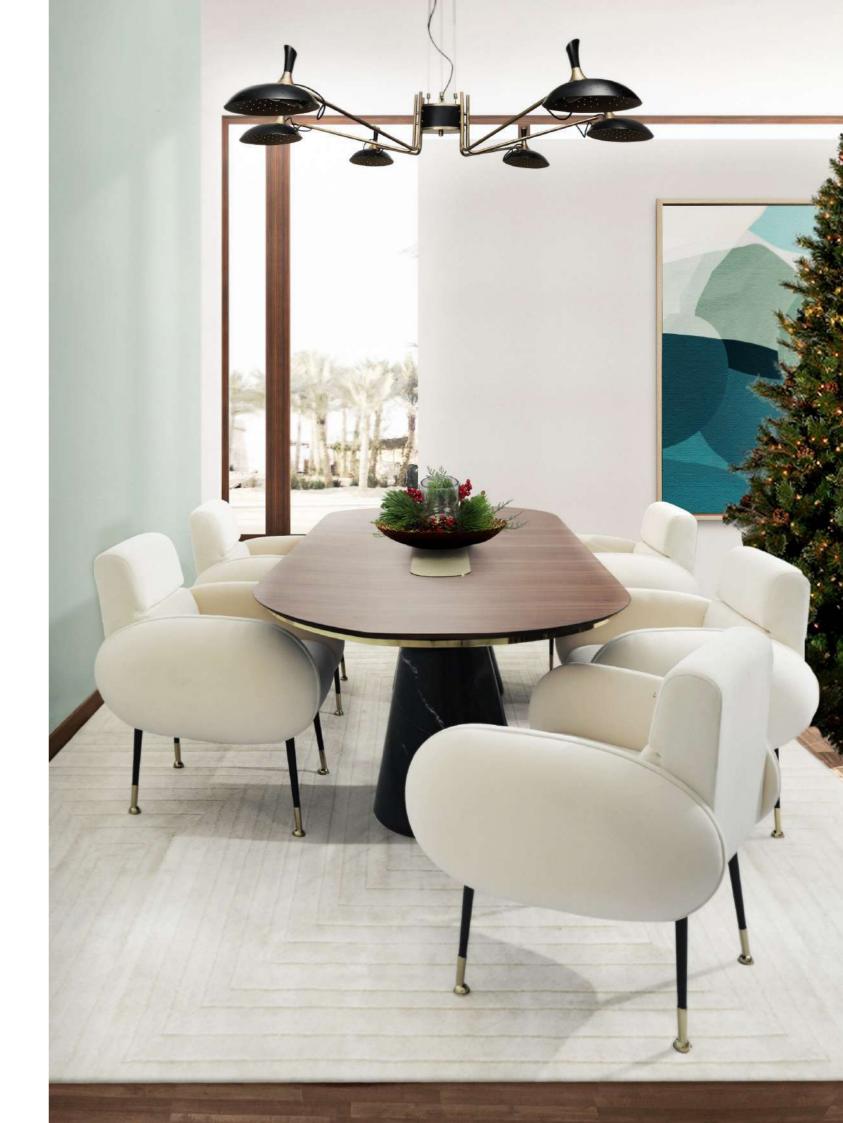

#### **DINING ROOM**

Everything is ready to go so it is time to take the party to the dining space which must be incredibly decorated with the best furniture, lighting and home décor accessories that recalls all of the great feelings from the holiday season. Having a well-decorated dining room design can be quite challenging at times, but DelightFULL and Essential Home have the best mid-century combinations. This beautiful dining room project truly shows how to create a special environment for the holidays with the right furniture desi and lighting designs.

Bertroia Dining Table ; Marco Dining Chair

By Essential Home

**Abbey Suspension Lamp**By DelightFULL