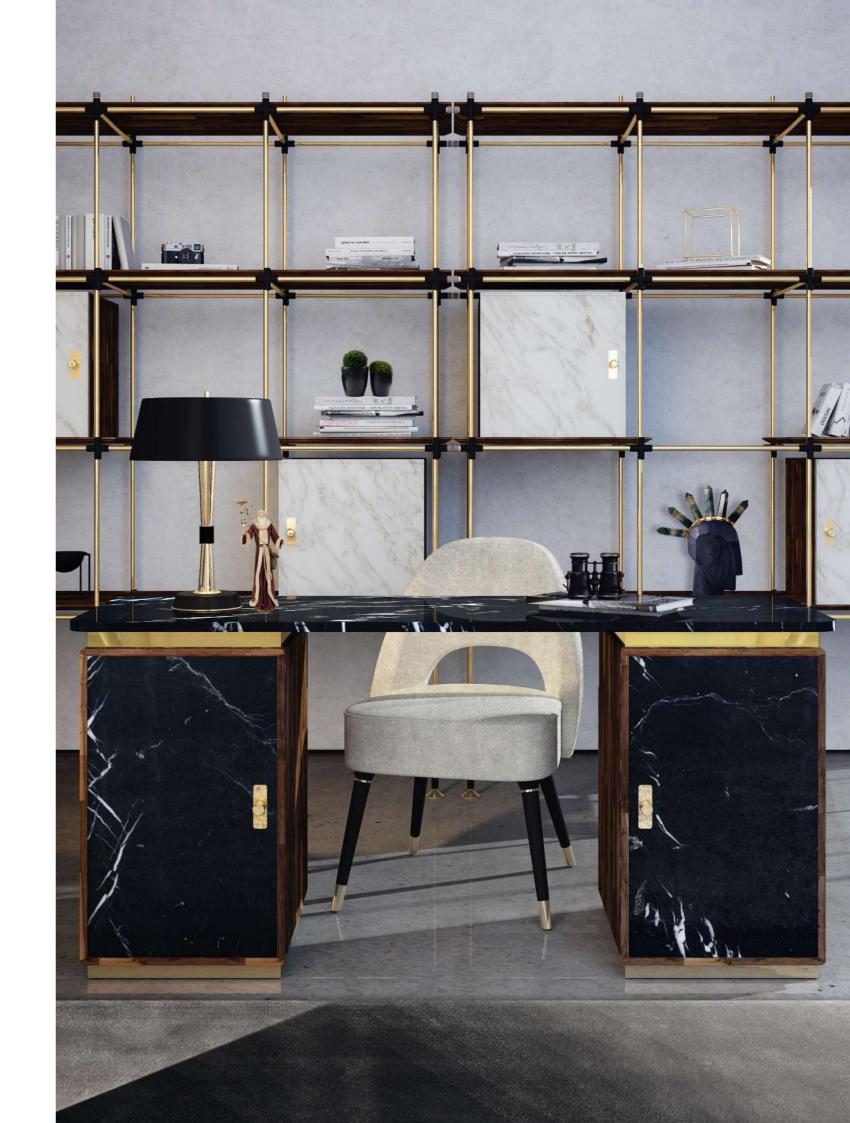

#### **HOME OFFICE**

The right office interior design can boost productivity and creativity during working hours, and that is something quite important for this new reality that we are experiencing, especially since the holiday season is coming up. It's crucial to choose the right lighting and furniture design combination which will make your worktime past so much faster. For example, EssentialHome's Lasdun desk and Collins chair are a great and simple way to add a fun mid-century twist to your trendy office décor that will make you clock go much faster.

Lasdun Desk ; Collins Chair ; Blake Shelf

By Essential Home

Miles Table Lamp

By DelightFULL