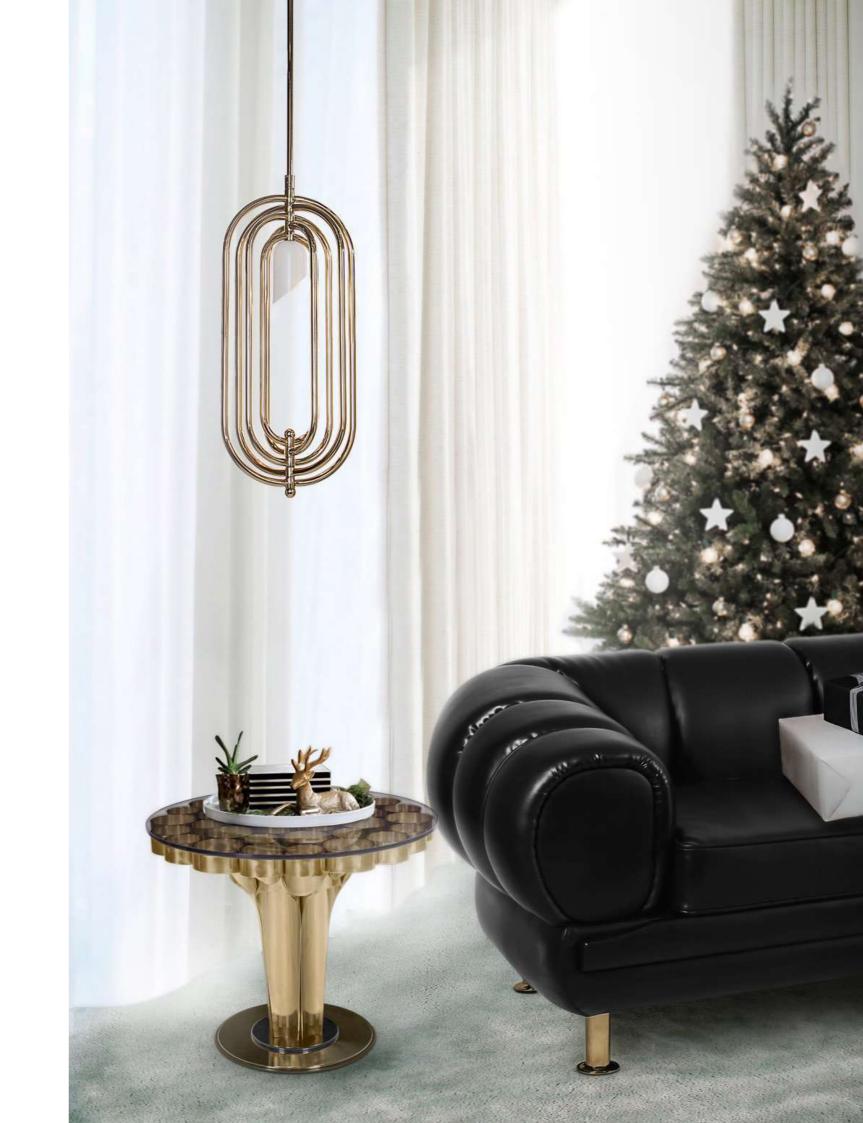

## **READING CORNER**

This is the place where some people spent their Christmas evening with a great book and a cup of hot chocolate, so why not improve it with some unique design ideas. Essential Home's Wormley Side Table and DelightFULL's Turner Pendant Lamp will bring a joyfull feeling to this unique space. Simple yet elegant!

**Wormley Side Table** 

By Essential Home

**Turner Pendant Lamp**By DelightFULL