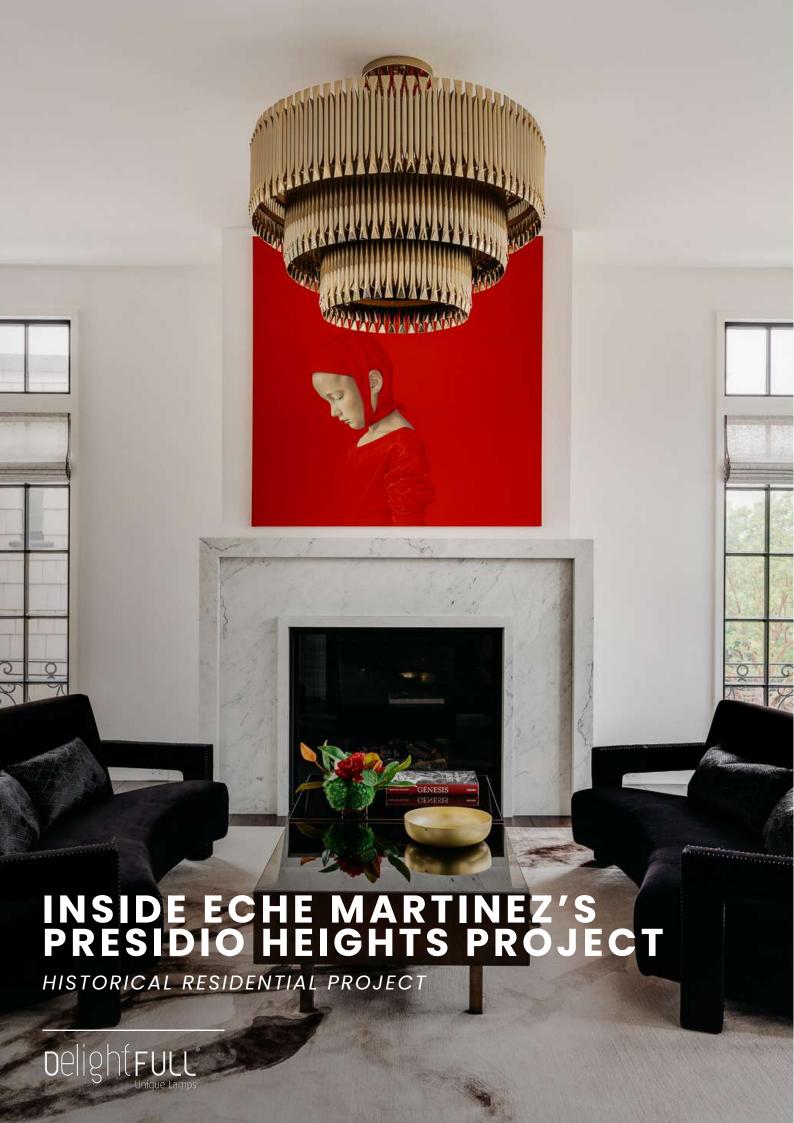

Needless to say, that all of the rooms in this unique residential project truly represent the essence of modern luxury design, however, there is one place in particular that catches the attention with its unique charm: the high-end living room design. Here the main seating area centers around a portrait by Spanish artist Salustiano, who uses the old Renaissance technique of crushing cochineal beetles to produce the work's visceral red hue. Inspired by the painting's intense color palette the designer created a unique interior design that dances around this rich luxurious tone, such as the bold black sofas and a marble fireplace surround, punctuated by the wispy smoke- like pattern of the rug that defines the seating area.

This was a great way to create a unique cohesive design, however, the star of the show that lights up the entire look is the **beautiful Matheny**Chandelier by DelightFULL. Its unique golden color and bespoke design give this living room project the perfect finishing touch. Feel the true statement of luxury with this modern ceiling lamp. Matheny is a unique chandelier, a new take on the mid-century classics. It has a geometric design of combined tubes and its structure is handmade in brass, which reflects the sophistication of a timeless iconic lamp. The perfect detail to bring back to life a home filled with history.