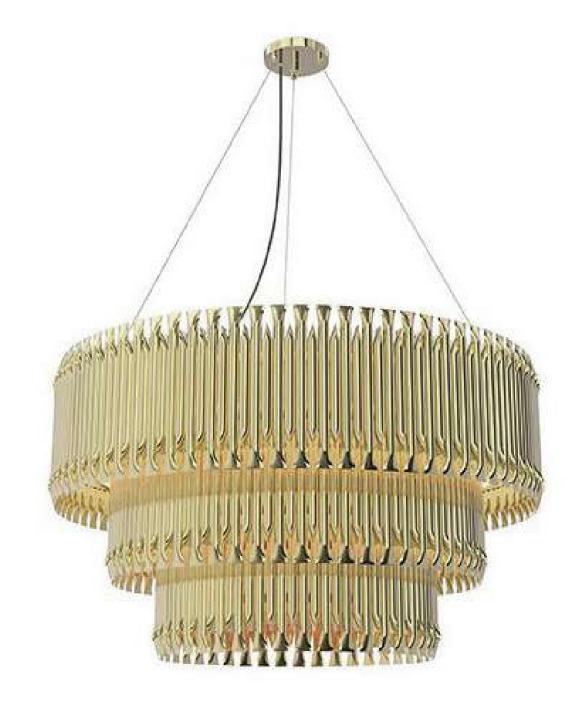

This was a great way to create a unique cohesive design, however, the star of the show that lights up the entire look is the **beautiful Matheny**Chandelier by DelightFULL. Its unique golden color and bespoke design give this living room project the perfect finishing touch. Feel the true statement of luxury with this modern ceiling lamp. Matheny is a unique chandelier, a new take on the mid-century classics. It has a geometric design of combined tubes and its structure is handmade in brass, which reflects the sophistication of a timeless iconic lamp. The perfect detail to bring back to life a home filled with history.