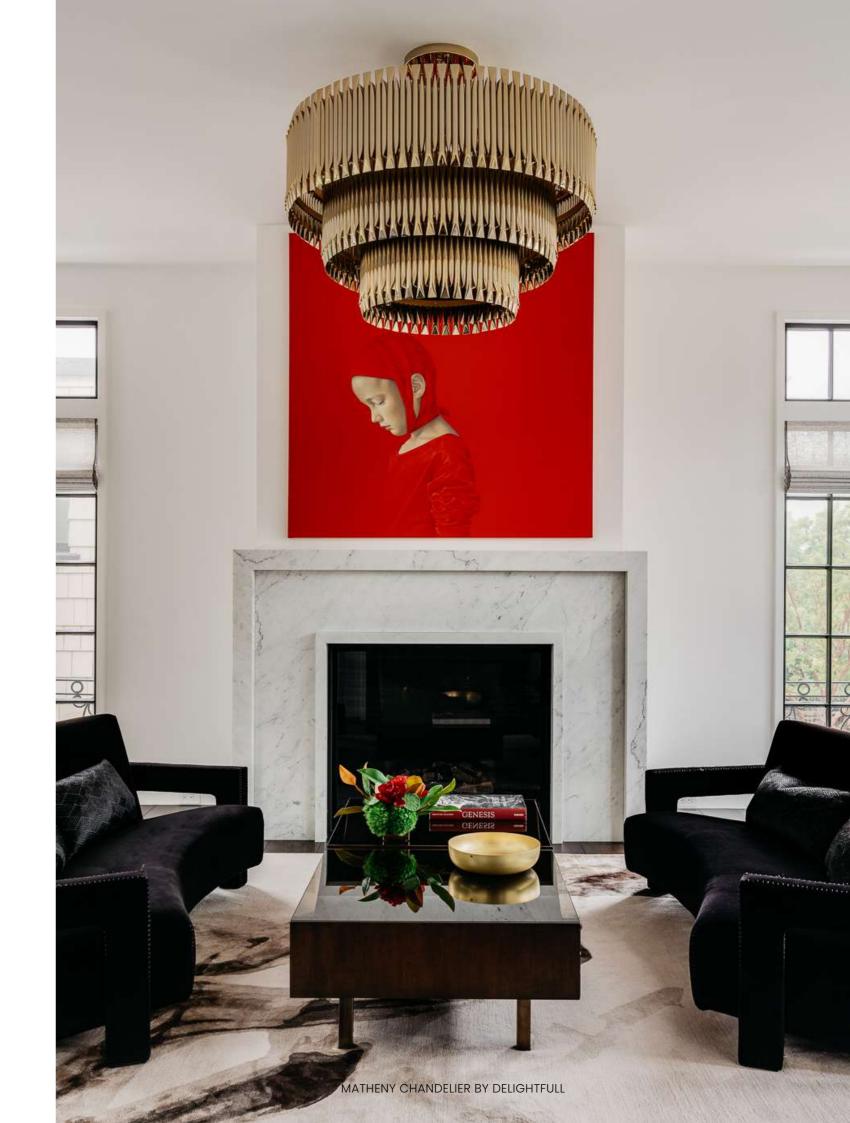

Needless to say, that all of the rooms in this unique residential project truly represent the essence of modern luxury design, however, there is one place in particular that catches the attention with its unique charm: the high-end living room design. Here the main seating area centers around a portrait by Spanish artist Salustiano, who uses the old Renaissance technique of crushing cochineal beetles to produce the work's visceral red hue. Inspired by the painting's intense color palette the designer created a unique interior design that dances around this rich luxurious tone, such as the bold black sofas and a marble fireplace surround, punctuated by the wispy smoke- like pattern of the rug that defines the seating area.

This was a great way to create a unique cohesive design, however, the star of the show that lights up the entire look is the **beautiful Matheny**Chandelier by DelightFULL. Its unique golden color and bespoke design give this living room project the perfect finishing touch. Feel the true statement of luxury with this modern ceiling lamp. Matheny is a unique chandelier, a new take on the mid-century classics. It has a geometric design of combined tubes and its structure is handmade in brass, which reflects the sophistication of a timeless iconic lamp. The perfect detail to bring back to life a home filled with history.