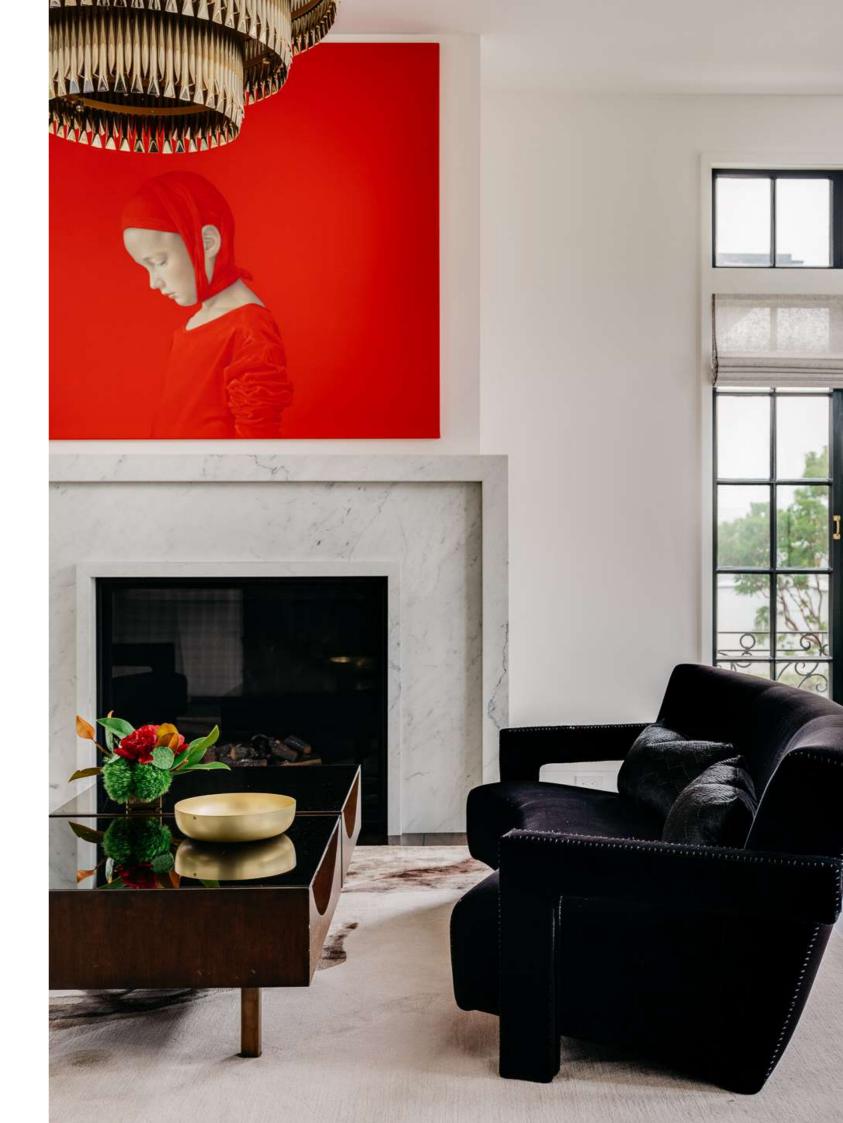

Needless to say, that all of the rooms in this unique residential project truly represent the essence of modern luxury design, however, there is one place in particular that catches the attention with its unique charm: the high-end living room design. Here the main seating area centers around a portrait by Spanish artist Salustiano, who uses the old Renaissance technique of crushing cochineal beetles to produce the work's visceral red hue. Inspired by the painting's intense color palette the designer created a unique interior design that dances around this rich luxurious tone, such as the bold black sofas and a marble fireplace surround, punctuated by the wispy smoke- like pattern of the rug that defines the seating area.