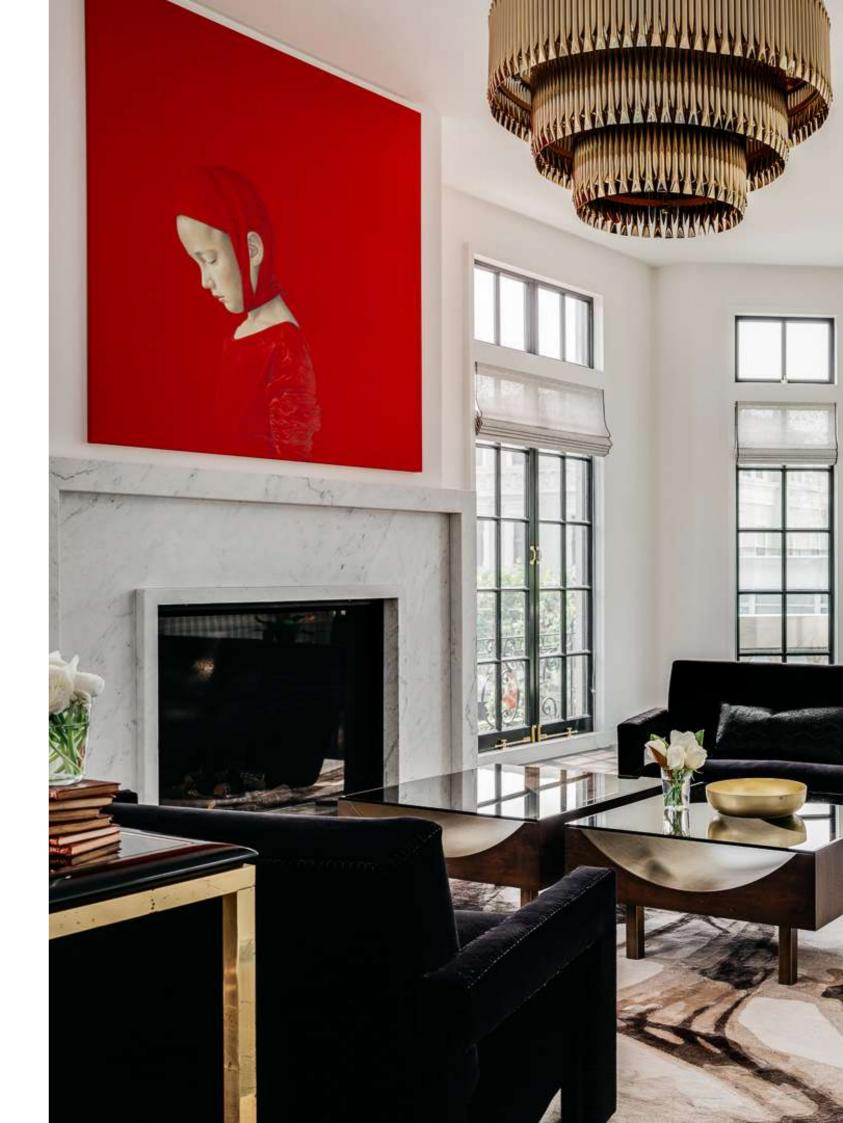

Needless to say, that all of the rooms in this unique residential project truly represent the essence of modern luxury design, however, there is one place in particular that catches the attention with its unique charm: the high-end living room design. Here the main seating area centers around a portrait by Spanish artist Salustiano, who uses the old Renaissance technique of crushing cochineal beetles to produce the work's visceral red hue. Inspired by the painting's intense color palette the designer created a unique interior design that dances around this rich luxurious tone, such as the bold black sofas and a marble fireplace surround, punctuated by the wispy smoke- like pattern of the rug that defines the seating area.

This was a great way to create a unique cohesive design, however, the star of the show that lights up the entire look is the **beautiful Matheny**Chandelier by DelightFULL. Its unique golden color and bespoke design give this living room project the perfect finishing touch. Feel the true statement of luxury with this modern ceiling lamp. Matheny is a unique chandelier, a new take on the mid-century classics. It has a geometric design of combined tubes and its structure is handmade in brass, which reflects the sophistication of a timeless iconic lamp. The perfect detail to bring back to life a home filled with history.