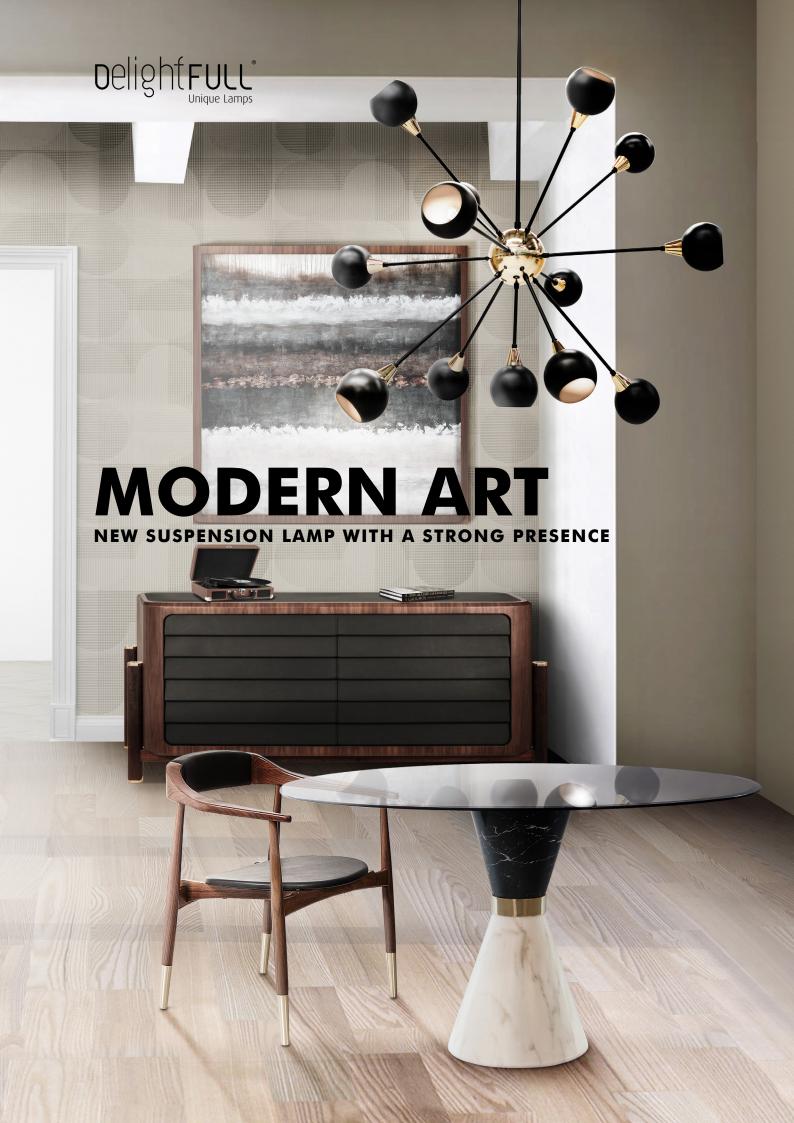

# ART

DelightFULL's New Lighting Design Is Here To Brighten Your World With Style

Featuring character built from its inspiration and great design ideas, the new Blakey Suspension by DelightFULL is a bespoke lighting design to give any design project a massive mid-century modern twist. Just like the rest of the brand's unique collection, this incredible new piece has the mission to take you back in time to the magical era of the 40s and 90s were the iconic Art Blakey showed to the world his talent, by bringing to a fresh classic approach to your design project.

Besides being beautiful and modern, DelightFULL's new lighting design is also quite versatile, giving any interior designer of home owner endless possibilities of customization for the ultimate interior design. Handcrafted with the best fine craftsmanship skills that show the best of the Portuguese culture, this inspiring suspension light can easily be the statement piece of a luxury hotel's lobby or the focal point in a big dining room project.

## BRANDO SIDEBOARD BY ESSENTIAL HOME

A very inconspicuous piece of modern design that works as a discreetly stylish storage solution. A simple body of solid wood containing six large drawers that is sure to satisfy your room's storage needs.

## VINICIUS DINING TABLE BY ESSENTIAL HOME

A dining table that uses the same elegant base of Vinicius end table. Designed in a curvy hourglass shape, it is finished in nero marquina marble, contrasted by the white portuguese estremoz marble.

# PERRY DINING CHAIR BY ESSENTIAL HOME

Inspired by the most famous occasional designs, a midcentury masterpiece and an homage to the modern living era. Durable and solid chair features a body structure produced in solid walnut wood.