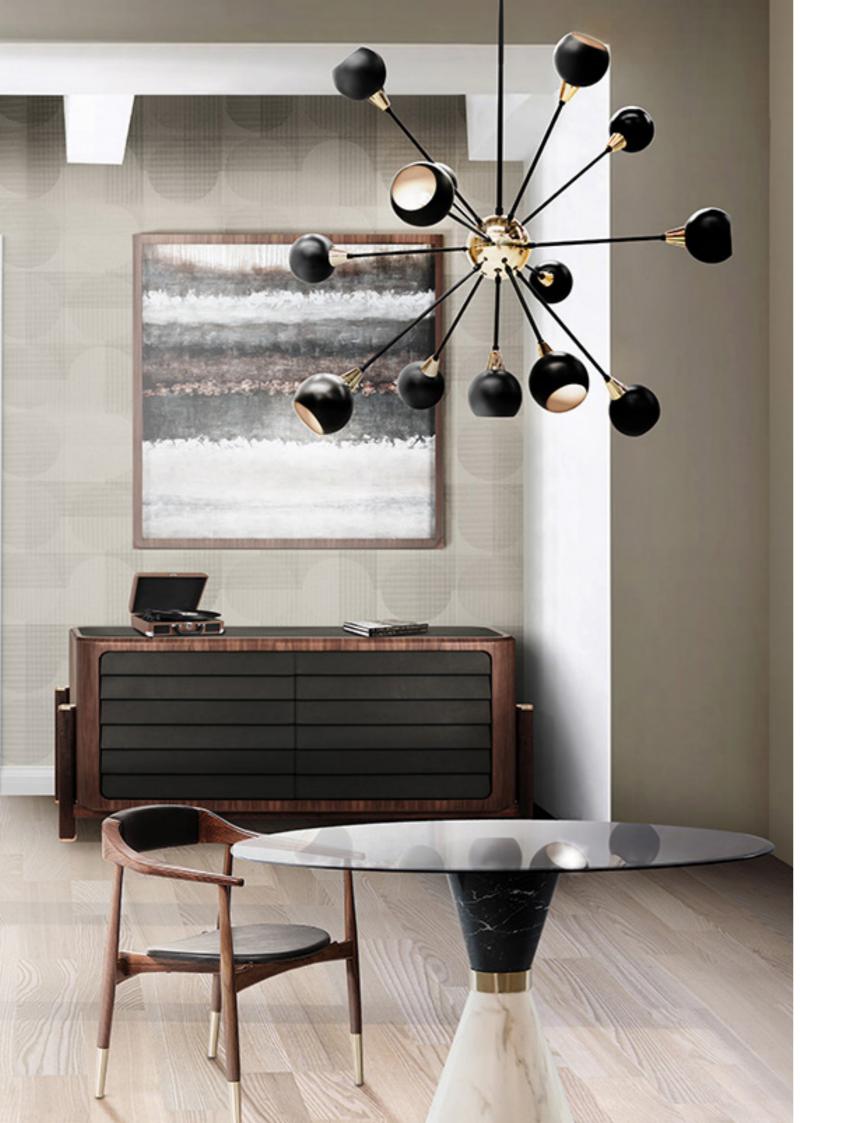

Who is the famous music icon behind the inspiration of this new piece? Arthur (Art) Blakey, also known as Abdullah Ibn Buhaina, was a talented American drummer and band leader that introduced the bebop style on drums. Known for his bold and energetic music, Blakey is now considered one of the most iconic musicians from the last century and this unique suspension Lamp by DelightFULL truly captures his electric personality. Blakey is a unique mid-century modern suspension lamp, which mirrors the era and modern art where Art Blakey has impressed the world with his talent. This unique piece combines its strong presence with the simplicity of shapes in order to highlight any space from any style. Adjusted to our daily routine, Blakey is presented in its standard version with a trendy matte black structure, that is enhanced with some beautiful and luxurious golden details, a customized option that gives the opportunity to add greater elegance to the design idea.

Blakey is a hanging lamp, which mirrors the era and modern art. It has a symbiosis between a strong presence to highlight a space, and the simplicity of the shapes, and their proportions adjusted to the reality of our day. It is presented in its standard version with a matte black structure, with shades and the central sphere highlighted in gold, an option given to give greater elegance.

## BLAKEY SUSPENSION BY DELIGHTFULL

Blakey is a hanging lamp, which mirrors the era and modern art. It has a symbiosis between a strong presence to highlight a space, and the simplicity of the shapes, and their proportions adjusted to the reality of our day. It is presented in its standard version with a matte black structure, with shades and the central sphere highlighted in gold, an option given to give greater elegance.

DIMENSIONS

Height: 39.4" | 100 cm Diam.: 47.2" | 120 cm

BULBS

12 x G9 Halogen Bulbs 28W (included) (bulbs not included for North America)

STANDARD FINISHES

Matte Black and Gold Plated

STANDARD MATERIAL Brass