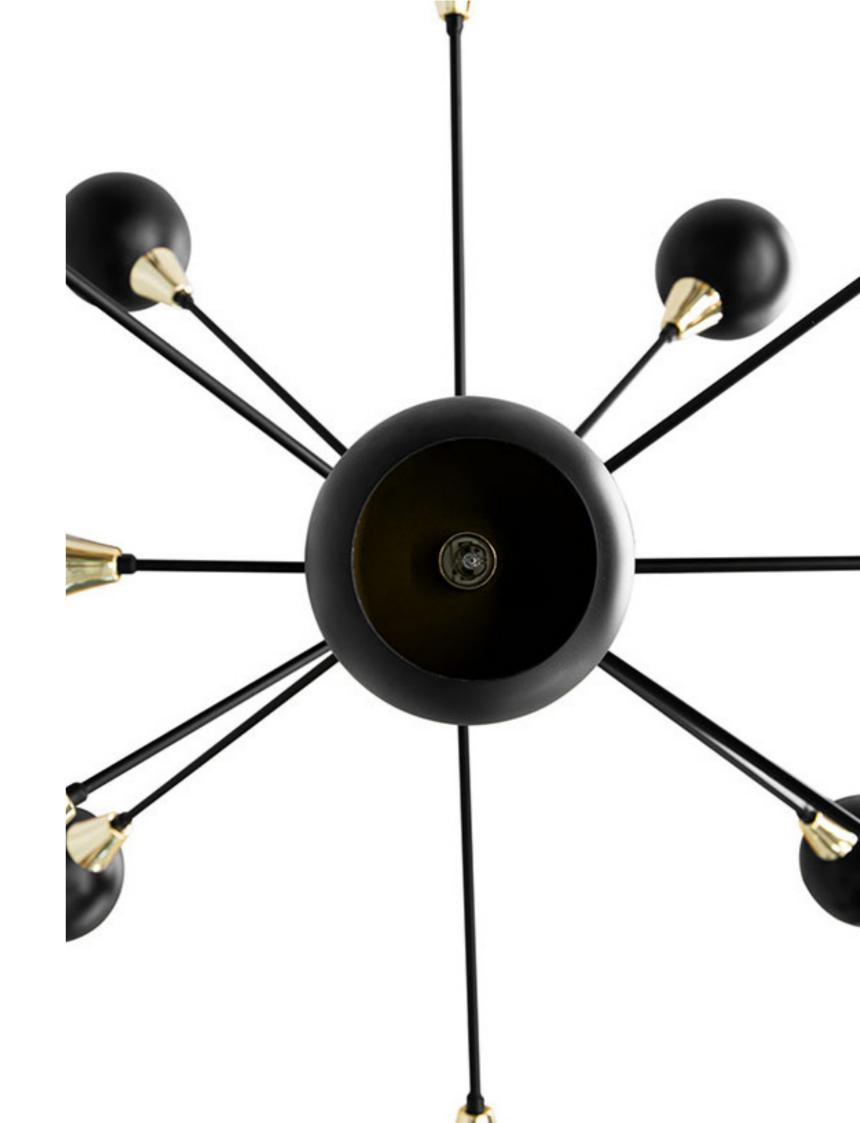

Blakey is a hanging lamp, which mirrors the era and modern art. It has a symbiosis between a strong presence to highlight a space, and the simplicity of the shapes, and their proportions adjusted to the reality of our day. It is presented in its standard version with a matte black structure, with shades and the central sphere highlighted in gold, an option given to give greater elegance.

## BLAKEY SUSPENSION BY DELIGHTFULL

Blakey is a hanging lamp, which mirrors the era and modern art. It has a symbiosis between a strong presence to highlight a space, and the simplicity of the shapes, and their proportions adjusted to the reality of our day. It is presented in its standard version with a matte black structure, with shades and the central sphere highlighted in gold, an option given to give greater elegance.