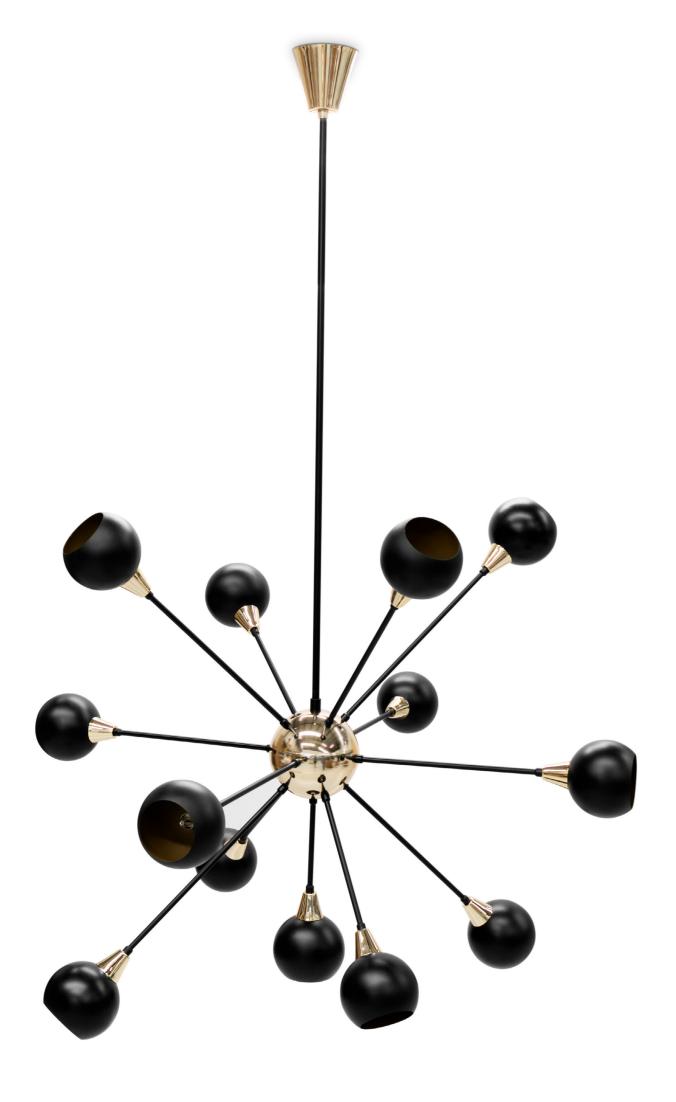

Blakey is a hanging lamp, which mirrors the era and modern art. It has a symbiosis between a strong presence to highlight a space, and the simplicity of the shapes, and their proportions adjusted to the reality of our day. It is presented in its standard version with a matte black structure, with shades and the central sphere highlighted in gold, an option given to give greater elegance.

DIMENSIONS

Height: 39.4" | 100 cm Diam.: 47.2" | 120 cm

BULBS

12 x G9 Halogen Bulbs 28W (included) (bulbs not included for North America)

STANDARD FINISHES

Matte Black and Gold Plated

STANDARD MATERIAL Brass

## BLAKEY SUSPENSION BY DELIGHTFULL

Blakey is a hanging lamp, which mirrors the era and modern art. It has a symbiosis between a strong presence to highlight a space, and the simplicity of the shapes, and their proportions adjusted to the reality of our day. It is presented in its standard version with a matte black structure, with shades and the central sphere highlighted in gold, an option given to give greater elegance.