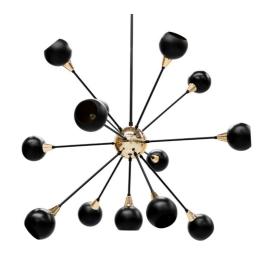

## BRANDO SIDEBOARD BY ESSENTIAL HOME

A very inconspicuous piece of modern design that works as a discreetly stylish storage solution. A simple body of solid wood containing six large drawers that is sure to satisfy your room's storage needs.