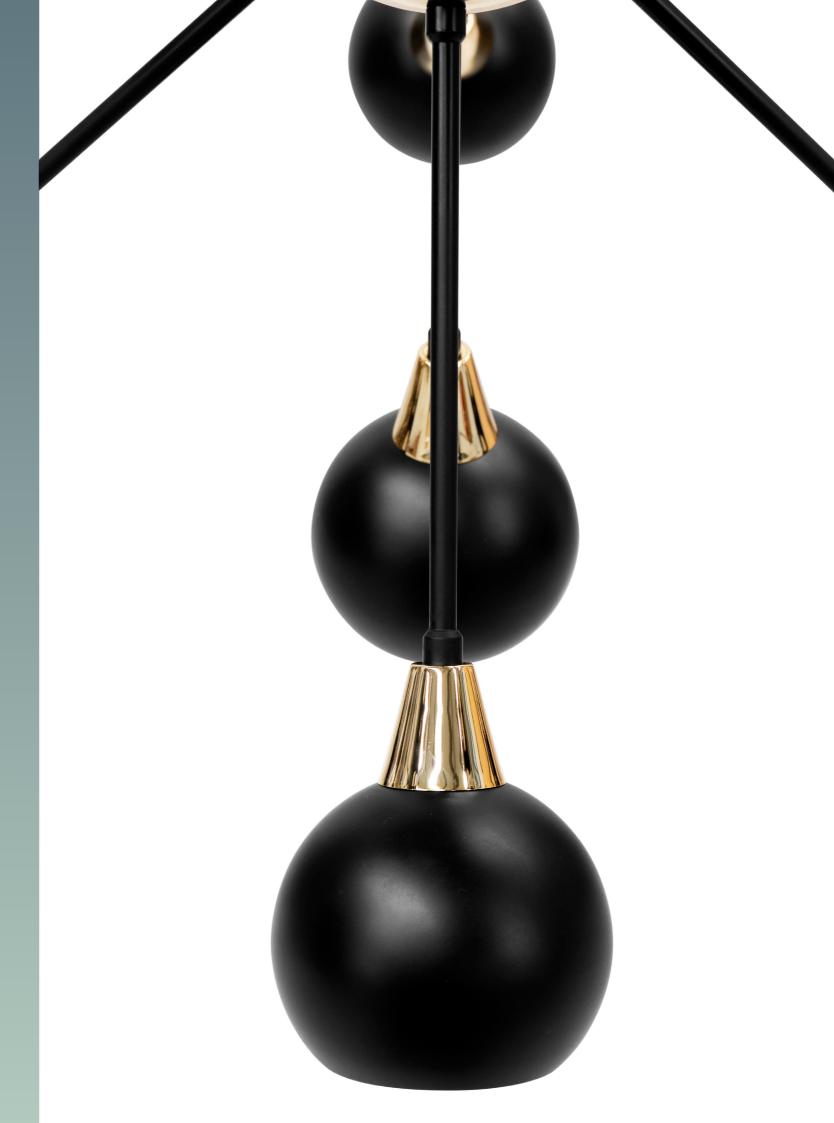

Blakey is a hanging lamp, which mirrors the era and modern art. It has a symbiosis between a strong presence to highlight a space, and the simplicity of the shapes, and their proportions adjusted to the reality of our day. It is presented in its standard version with a matte black structure, with shades and the central sphere highlighted in gold, an option given to give greater elegance.

## BLAKEY SUSPENSION BY DELIGHTFULL

Blakey is a hanging lamp, which mirrors the era and modern art. It has a symbiosis between a strong presence to highlight a space, and the simplicity of the shapes, and their proportions adjusted to the reality of our day. It is presented in its standard version with a matte black structure, with shades and the central sphere highlighted in gold, an option given to give greater elegance.