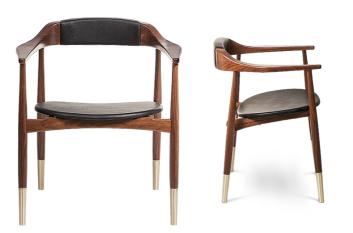

# PERRY DINING CHAIR BY ESSENTIAL HOME

Inspired by the most famous occasional designs, a midcentury masterpiece and an homage to the modern living era. Durable and solid chair features a body structure produced in solid walnut wood.