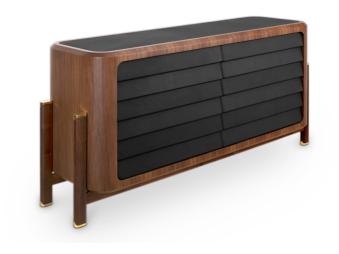

## VINICIUS DINING TABLE BY ESSENTIAL HOME

A dining table that uses the same elegant base of Vinicius end table. Designed in a curvy hourglass shape, it is finished in nero marquina marble, contrasted by the white portuguese estremoz marble.