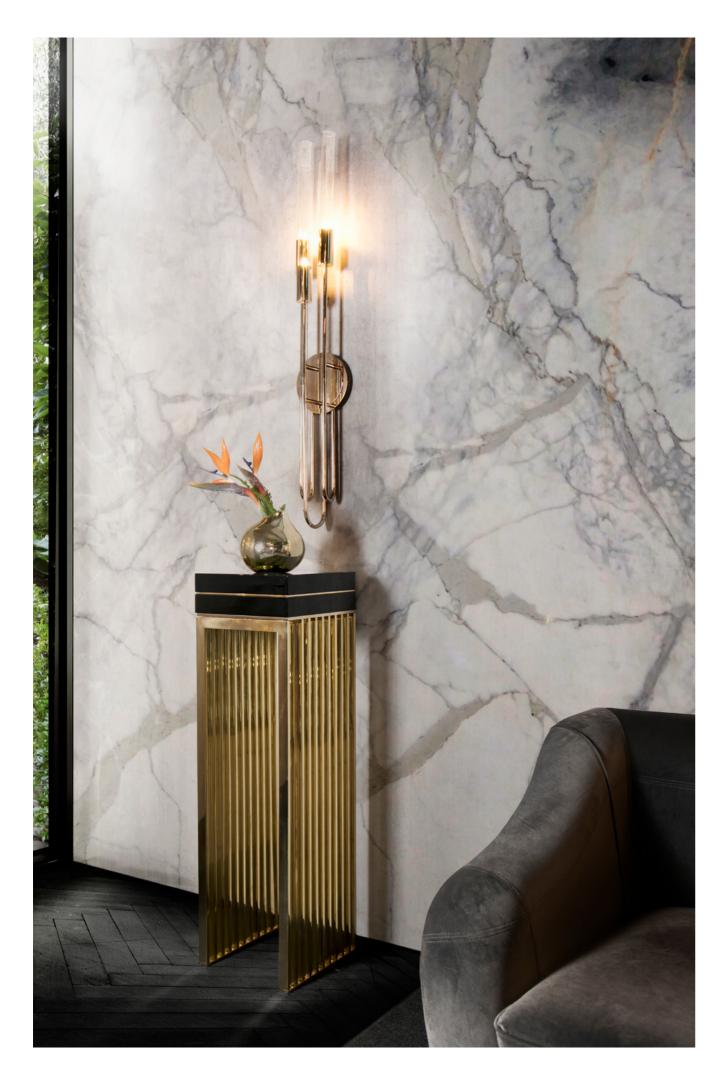

#### DESIGN ON DISPLAY

brass with black marble on top. of a luxury room. The golden touches enhance

In the living room corner, the the fluidity between the column Vertigo column strikes a pose display and the fantastic Gala and becomes the perfect luxury Torch wall lamp. Paired together, display for collector items, art, or these pieces make an elegant and watches. It is made of gold-plated distinctive ensemble in any corner