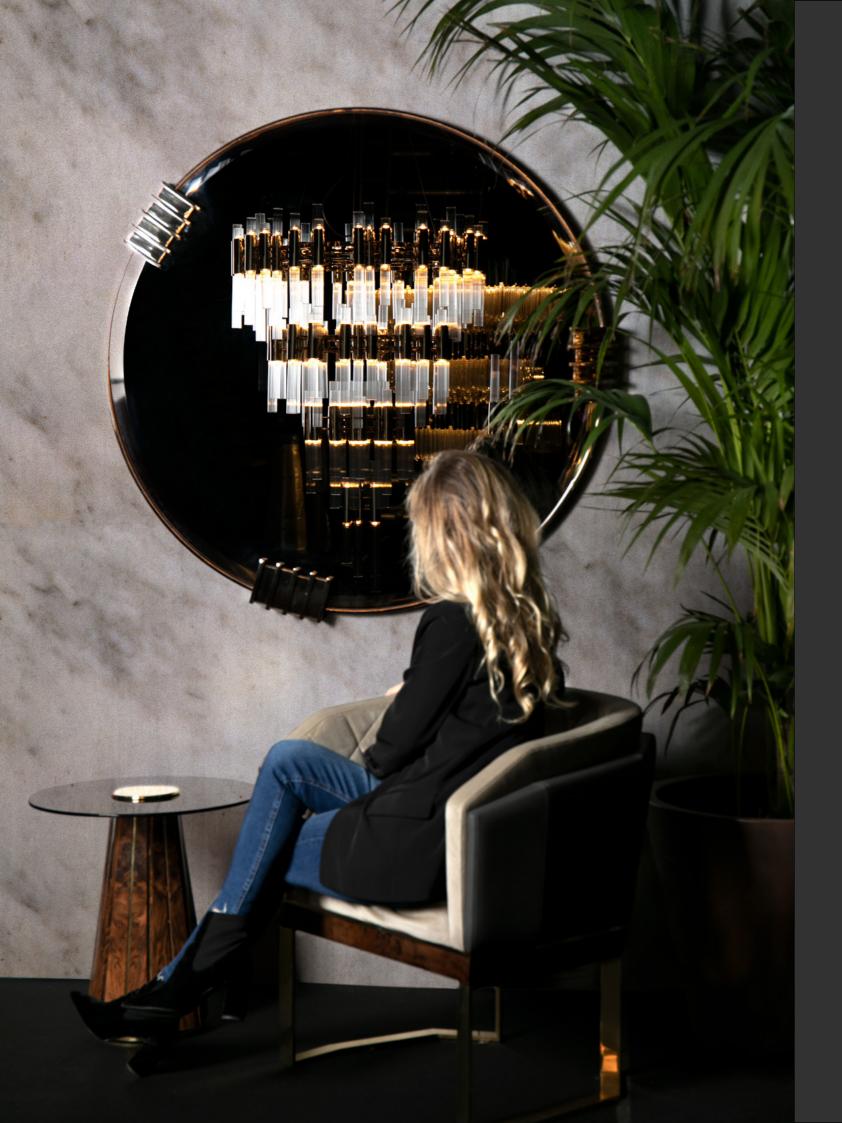

#### MONOCHROMATIC LIVING ROOM WITH A GOLDEN TWIST

The background of the gallery bars astoundingly complements takes the shape of a small living the stunning Gala Torch wall lamp. room that brims with highly The final touch of this space is the curated objects and furnishings. amazing Majestic Wall Light Mirror, Here, you can find the beautiful like the name entails its lighting Saboteur sofa, a comfortable reflects a fascinating design of the piece that combines velvet and craftsmen, where the glow takes brass to its finest form, merging the form of a golden plated brass into a true luxury symbiosis. circle and each of its ribbed crystal Furthermore, the alluring Darian II side table with gold plated brass visual effect.

glass cylinders evokes a petrifying

# SIMPLE YET ELEGANT READING CORNER

In this corner, we have created a sophisticated reading area that is further accentuated design-wise by the discreet yet elaborate Anguis armchair. This exclusive piece is made of leather in lighter tones and highlights refined finishes in a dark wood, allowing to match seamlessly with the Darian side table. Lastly, the Vertigo mirror offers a sleek and detailed aesthetic to this space as its frame provides classic appeal.