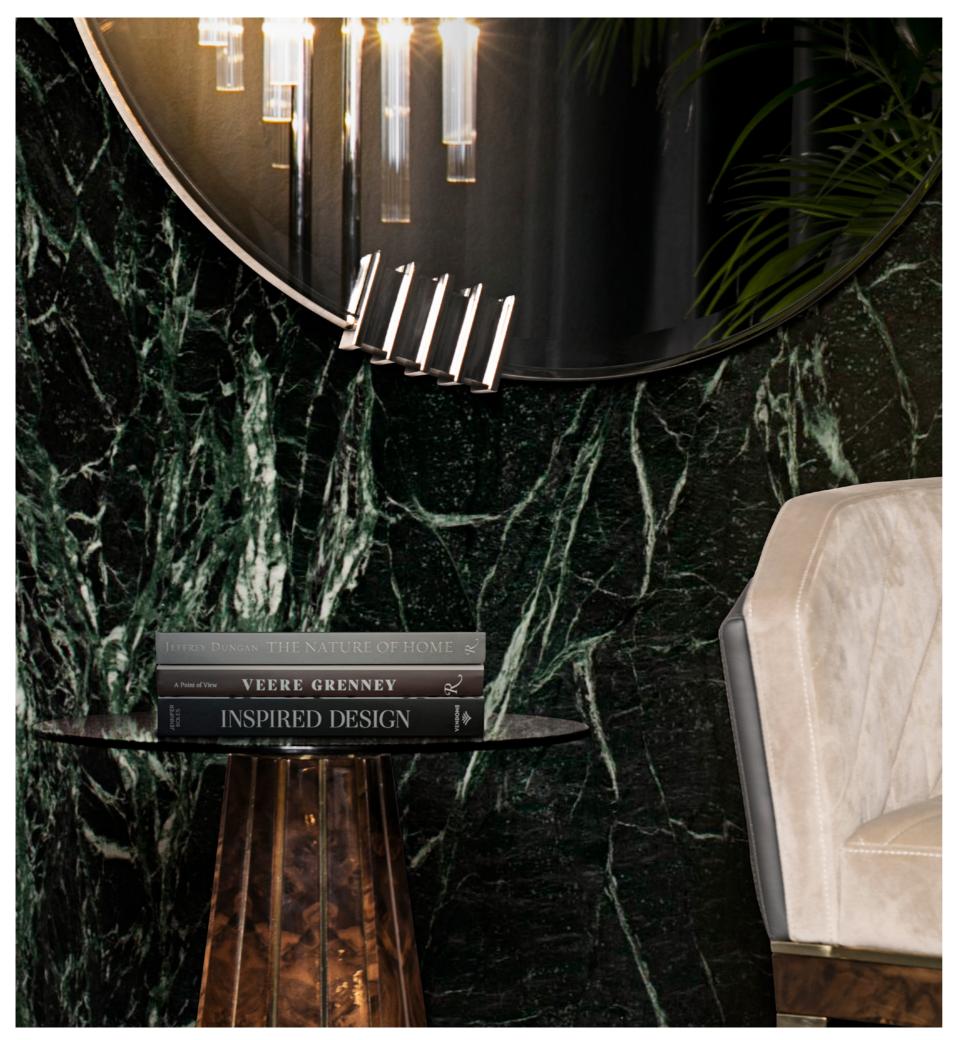

#### MONOCHROMATIC LIVING ROOM WITH A GOLDEN TWIST

The background of the gallery bars astoundingly complements takes the shape of a small living the stunning Gala Torch wall lamp. room that brims with highly The final touch of this space is the curated objects and furnishings. amazing Majestic Wall Light Mirror, Here, you can find the beautiful like the name entails its lighting Saboteur sofa, a comfortable reflects a fascinating design of the piece that combines velvet and craftsmen, where the glow takes brass to its finest form, merging the form of a golden plated brass into a true luxury symbiosis. circle and each of its ribbed crystal Furthermore, the alluring Darian II side table with gold plated brass visual effect.

glass cylinders evokes a petrifying

# SIMPLE YET ELEGANT READING CORNER

In this corner, we have created a sophisticated reading area that is further accentuated design-wise by the discreet yet elaborate Anguis armchair. This exclusive piece is made of leather in lighter tones and highlights refined finishes in a dark wood, allowing to match seamlessly with the Darian side table. Lastly, the Vertigo mirror offers a sleek and detailed aesthetic to this space as its frame provides classic appeal.