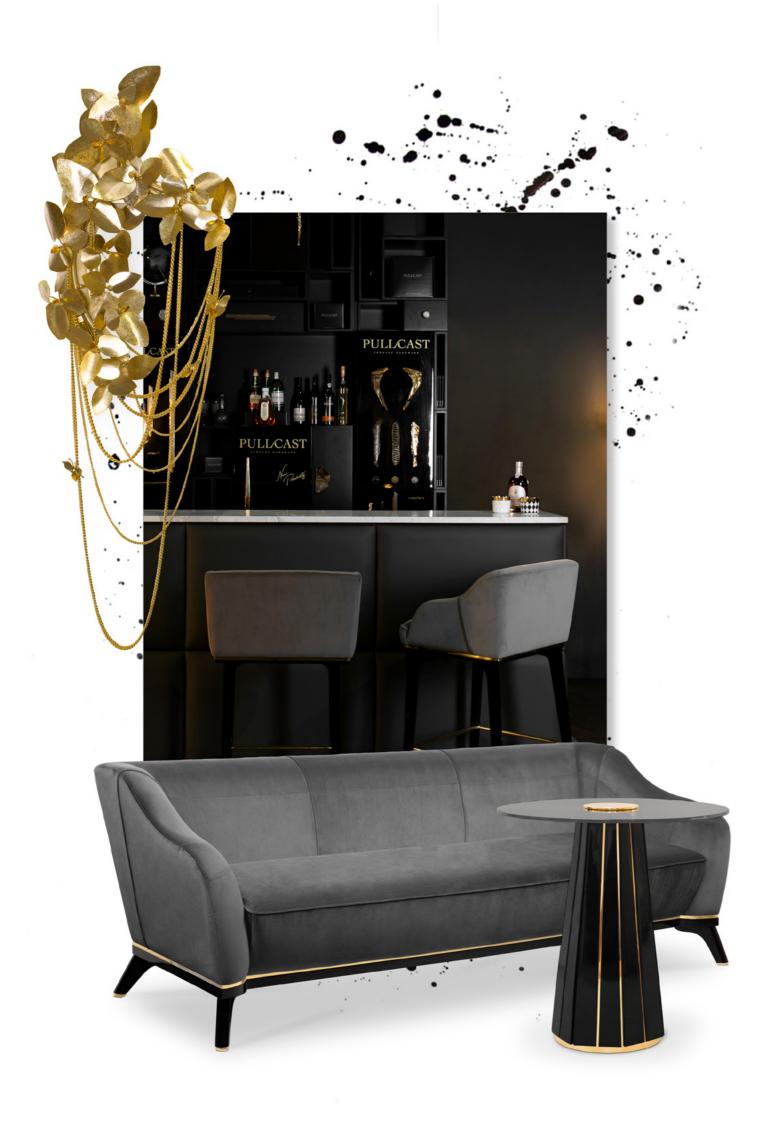

#### MONOCHROMATIC LIVING ROOM WITH A GOLDEN TWIST

The background of the gallery bars astoundingly complements takes the shape of a small living the stunning Gala Torch wall lamp. room that brims with highly The final touch of this space is the curated objects and furnishings. amazing Majestic Wall Light Mirror, Here, you can find the beautiful like the name entails its lighting Saboteur sofa, a comfortable reflects a fascinating design of the piece that combines velvet and craftsmen, where the glow takes brass to its finest form, merging the form of a golden plated brass into a true luxury symbiosis. circle and each of its ribbed crystal Furthermore, the alluring Darian II side table with gold plated brass visual effect.

glass cylinders evokes a petrifying