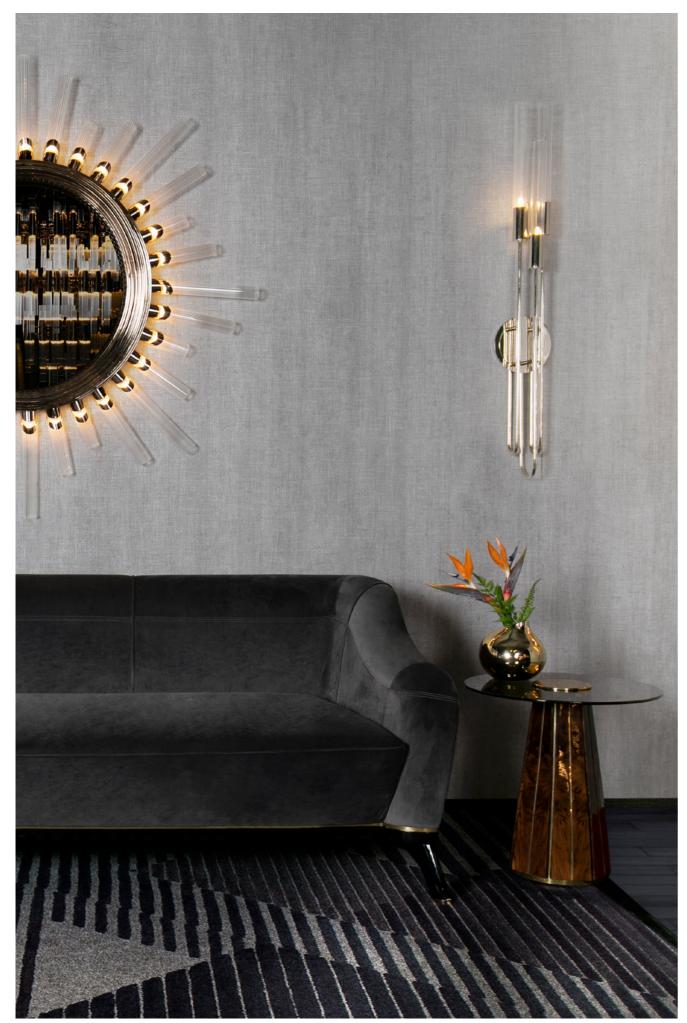

#### MONOCHROMATIC LIVING ROOM WITH A GOLDEN TWIST

The background of the gallery bars astoundingly complements takes the shape of a small living the stunning Gala Torch wall lamp. room that brims with highly The final touch of this space is the curated objects and furnishings. amazing Majestic Wall Light Mirror, Here, you can find the beautiful like the name entails its lighting Saboteur sofa, a comfortable reflects a fascinating design of the piece that combines velvet and craftsmen, where the glow takes brass to its finest form, merging the form of a golden plated brass into a true luxury symbiosis. circle and each of its ribbed crystal Furthermore, the alluring Darian II side table with gold plated brass visual effect.

glass cylinders evokes a petrifying