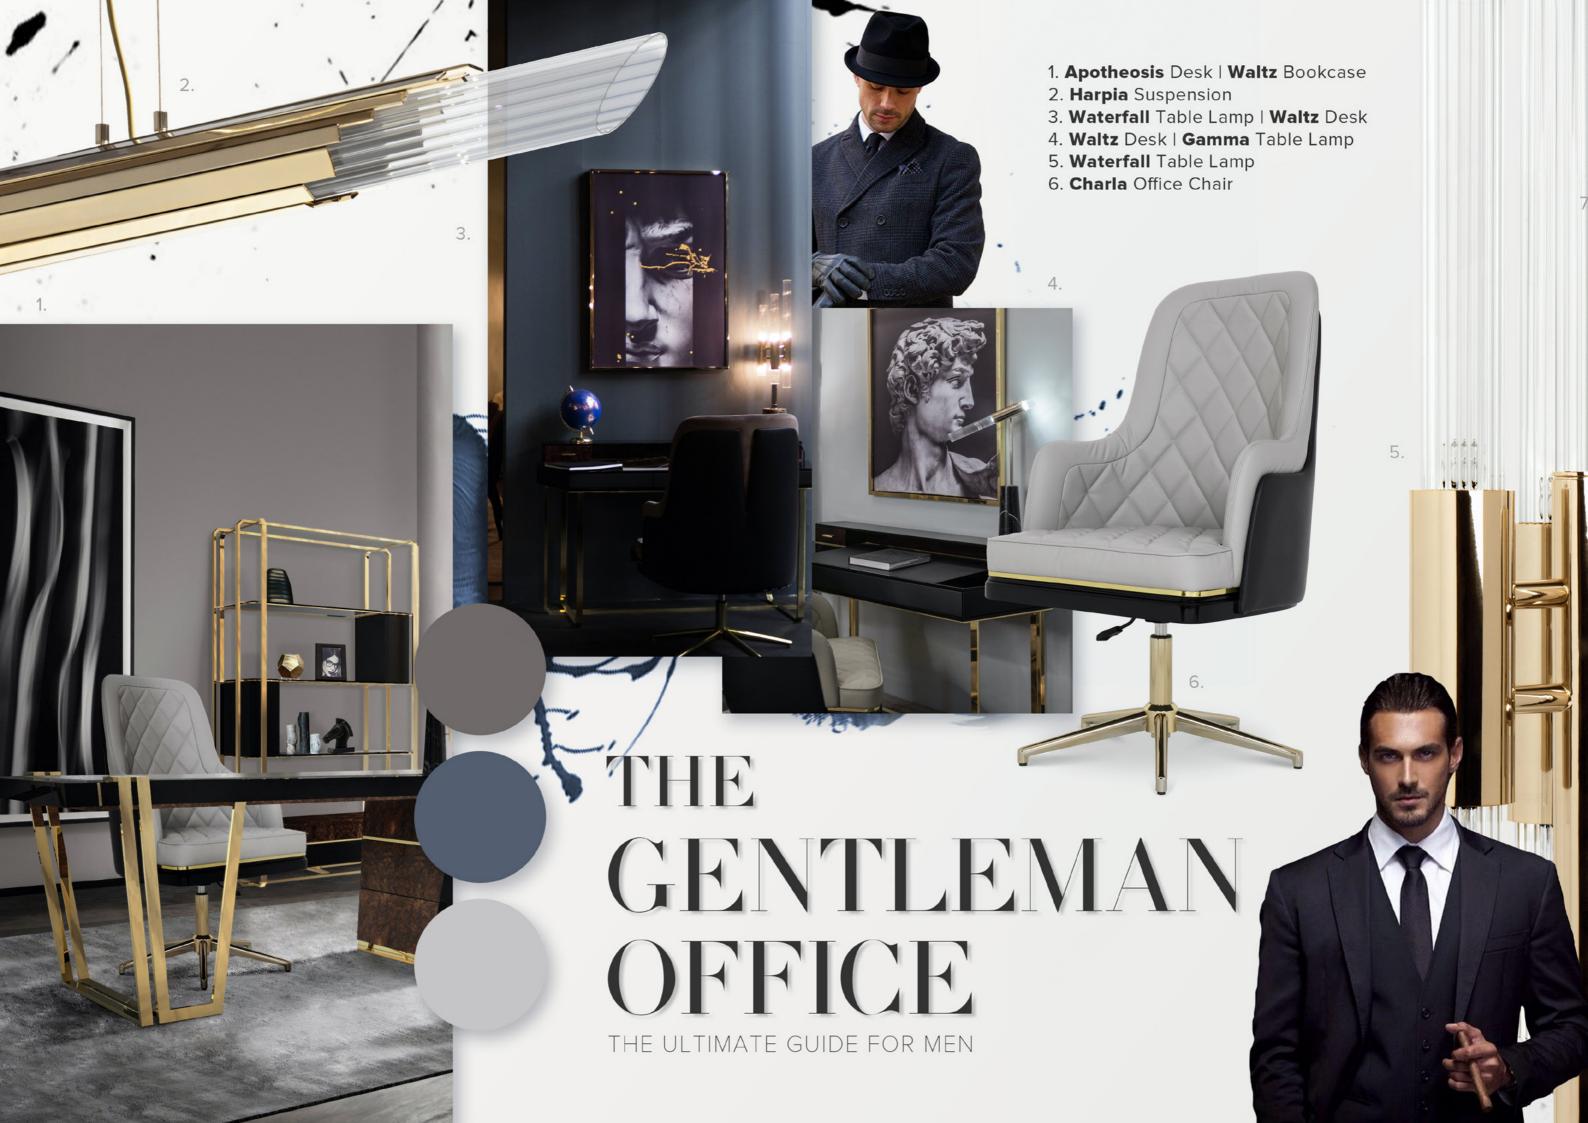

#### MONOCHROMATIC WITH A TOUCH OF GOLD

this piece alone is capable of and luxurious as possible.

Monochromatic schemes are transforming every space into what many define as the use of a stunning scenario, where its a singular colour. Various shades golden finishes and 14k crystals of black are the main focus of stand out. Still complementing this interior while glamorous the monochromatic theme, we designs such as the Empire can see the Charla Office Chair in chandelier by LUXXU complete light grey leather with soft wool the look. With its imposing and beautiful dark wood and presence which is inspired by the black lacquer finishes, making beautiful Empire State Building, this home office as comfortable

### THE DESK IS THE ANCHOR POINT OF AN OFFICE SPACE

Nothing boosts productivity than root and black leather finishes. better accessibility and the walnut needed for one to work.

an exclusive desk that conveys Furthermore, the golden accents an unmatched sense of style and of the Waltz Bookcase contrast aesthetics. The Apotheosis desk is beautifully with the soft grey tones the anchor point of this interior and found throughout this space. makes quite a vigorous statement. Lastly, the huge full height glazed It is equipped with a USB port for window panel brings all the light