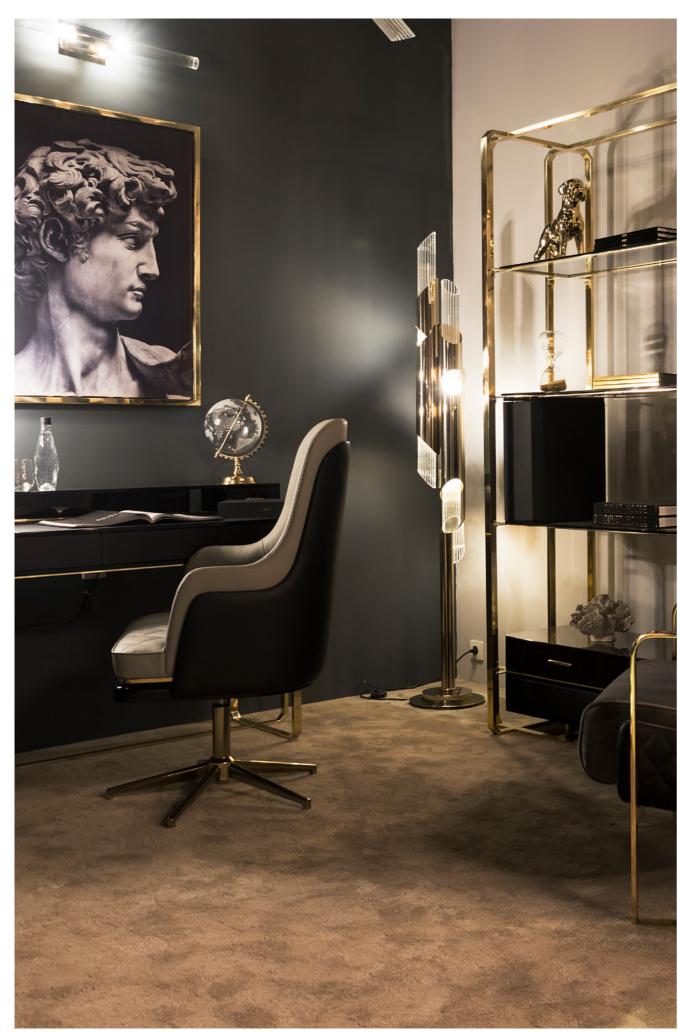

### THE DESK IS THE ANCHOR POINT OF AN OFFICE SPACE

Nothing boosts productivity than root and black leather finishes. better accessibility and the walnut needed for one to work.

an exclusive desk that conveys Furthermore, the golden accents an unmatched sense of style and of the Waltz Bookcase contrast aesthetics. The Apotheosis desk is beautifully with the soft grey tones the anchor point of this interior and found throughout this space. makes quite a vigorous statement. Lastly, the huge full height glazed It is equipped with a USB port for window panel brings all the light