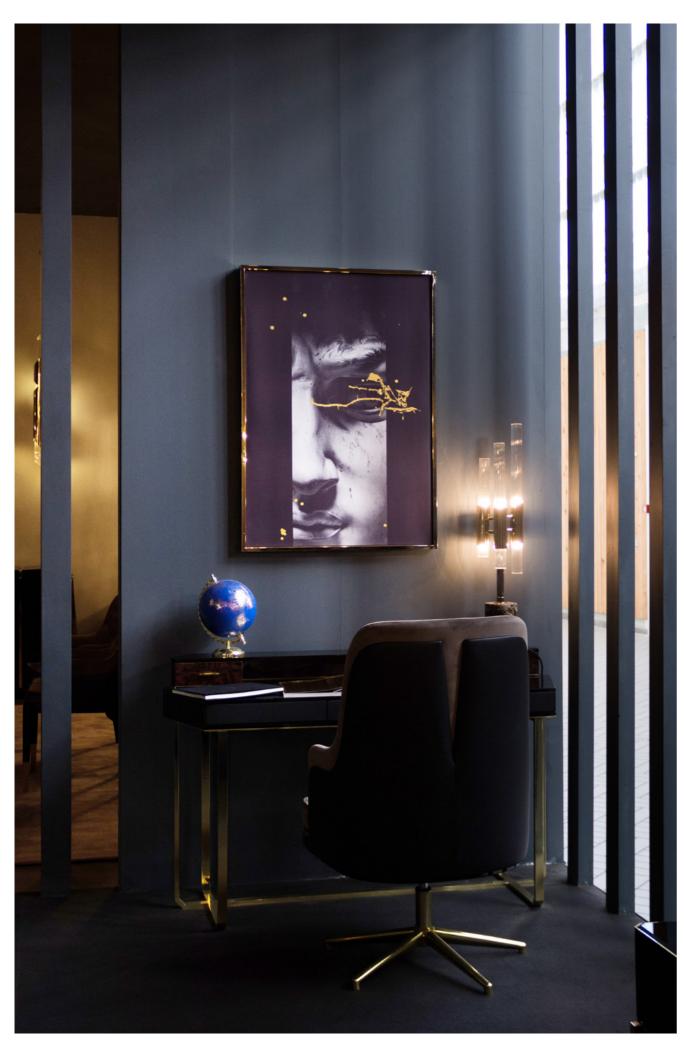

### THE DESK IS THE ANCHOR POINT OF AN OFFICE SPACE

Nothing boosts productivity than root and black leather finishes. better accessibility and the walnut needed for one to work.

an exclusive desk that conveys Furthermore, the golden accents an unmatched sense of style and of the Waltz Bookcase contrast aesthetics. The Apotheosis desk is beautifully with the soft grey tones the anchor point of this interior and found throughout this space. makes quite a vigorous statement. Lastly, the huge full height glazed It is equipped with a USB port for window panel brings all the light