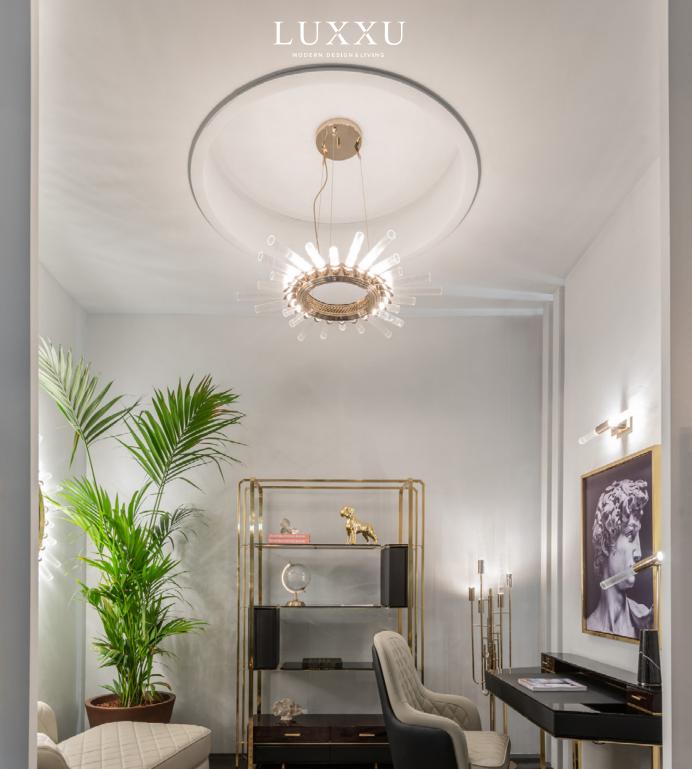

#### MONOCHROMATIC WITH A TOUCH OF GOLD

this piece alone is capable of and luxurious as possible.

Monochromatic schemes are transforming every space into what many define as the use of a stunning scenario, where its a singular colour. Various shades golden finishes and 14k crystals of black are the main focus of stand out. Still complementing this interior while glamorous the monochromatic theme, we designs such as the Empire can see the Charla Office Chair in chandelier by LUXXU complete light grey leather with soft wool the look. With its imposing and beautiful dark wood and presence which is inspired by the black lacquer finishes, making beautiful Empire State Building, this home office as comfortable