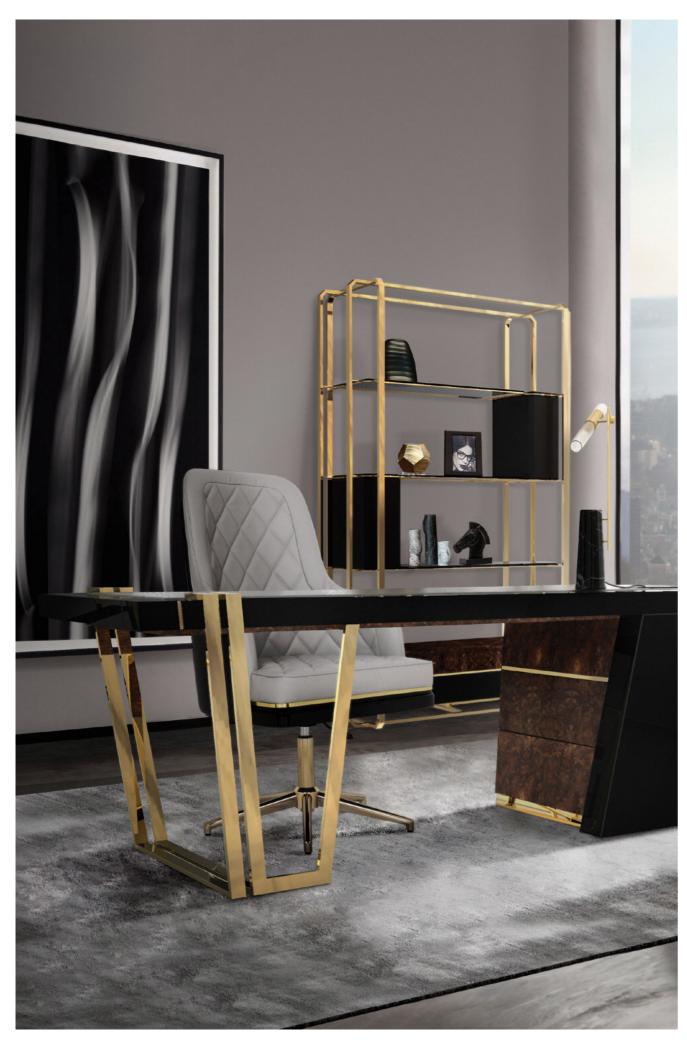

### THE DESK IS THE ANCHOR POINT OF AN OFFICE SPACE

Nothing boosts productivity than root and black leather finishes. better accessibility and the walnut needed for one to work.

an exclusive desk that conveys Furthermore, the golden accents an unmatched sense of style and of the Waltz Bookcase contrast aesthetics. The Apotheosis desk is beautifully with the soft grey tones the anchor point of this interior and found throughout this space. makes quite a vigorous statement. Lastly, the huge full height glazed It is equipped with a USB port for window panel brings all the light