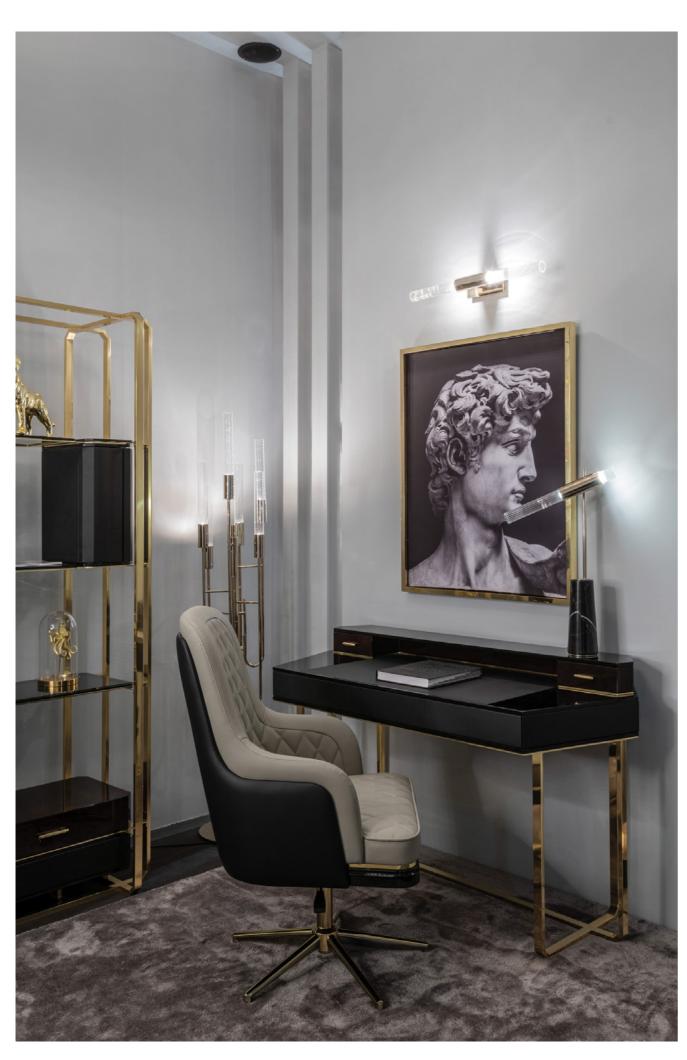

#### MONOCHROMATIC WITH A TOUCH OF GOLD

this piece alone is capable of and luxurious as possible.

Monochromatic schemes are transforming every space into what many define as the use of a stunning scenario, where its a singular colour. Various shades golden finishes and 14k crystals of black are the main focus of stand out. Still complementing this interior while glamorous the monochromatic theme, we designs such as the Empire can see the Charla Office Chair in chandelier by LUXXU complete light grey leather with soft wool the look. With its imposing and beautiful dark wood and presence which is inspired by the black lacquer finishes, making beautiful Empire State Building, this home office as comfortable