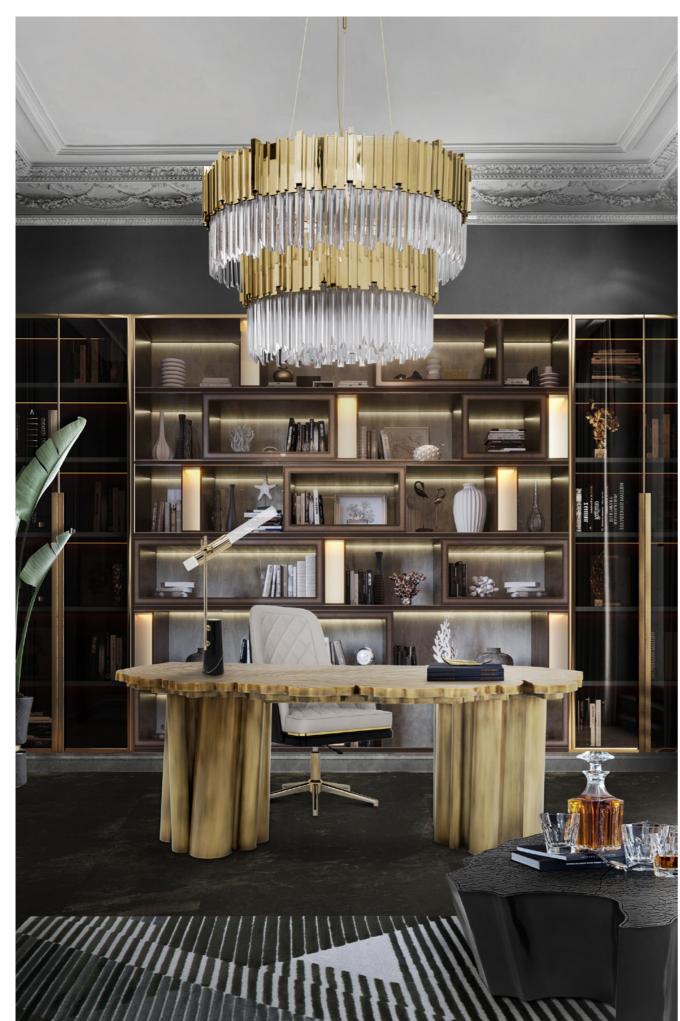

### THE DESK IS THE ANCHOR POINT OF AN OFFICE SPACE

Nothing boosts productivity than root and black leather finishes. better accessibility and the walnut needed for one to work.

an exclusive desk that conveys Furthermore, the golden accents an unmatched sense of style and of the Waltz Bookcase contrast aesthetics. The Apotheosis desk is beautifully with the soft grey tones the anchor point of this interior and found throughout this space. makes quite a vigorous statement. Lastly, the huge full height glazed It is equipped with a USB port for window panel brings all the light