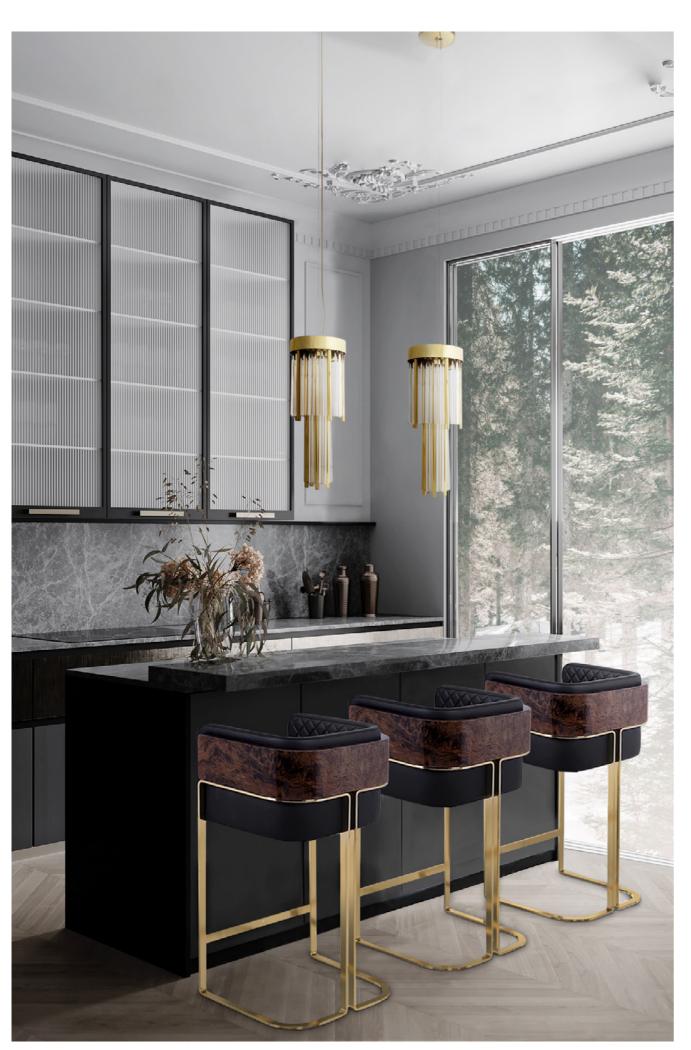

#### WELCOME TO THE DARKSIDE

The timeless status and singularity gray cabinetry pairs beautifully of black are perpetuated in the with the gold plated and crystal upcoming season, so do not be accents of the Pharo pendant afraid to embrace dark tones in lights, reflecting an elegant and your kitchen. With points of gold, exclusive taste. Furthermore, darker kitchens are exquisite and the Nura bar chairs add a more undoubtedly bring a touch of relaxing touch and give a new sophistication. In this set, the dark meaning to comfortable luxury.