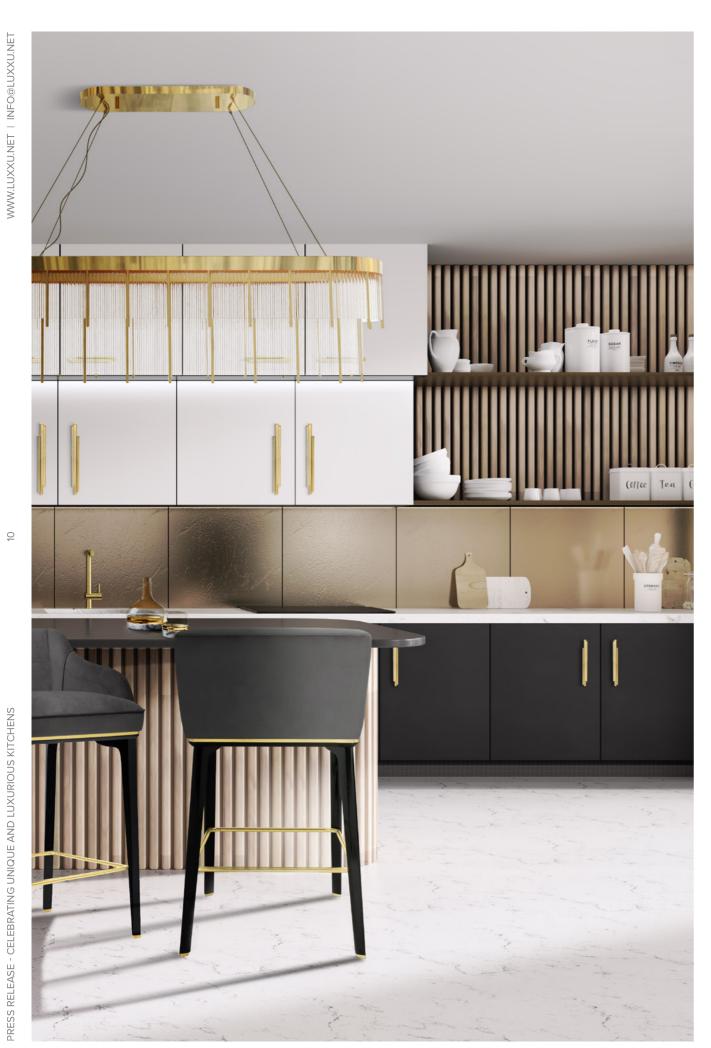

### **BRINGING BACK** THE GOLDEN YEARS

kitchen, it would probably look like brings complexity to this interior something similar to this setting. while the Saboteur bar chairs The golden touch teleports you evoke an uncanny sense of to Château de Versailles with a glamour and coziness. modern twist.

If Louis XIV had a modern-day The Pharo snooker suspension