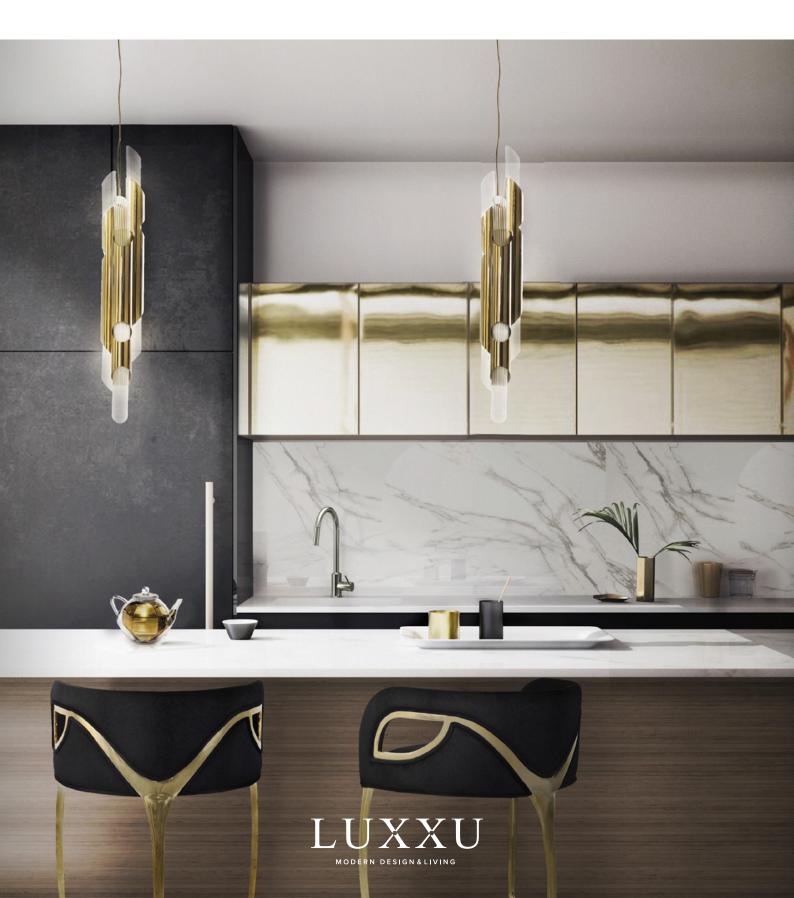

#### WELCOME TO THE DARKSIDE

The timeless status and singularity gray cabinetry pairs beautifully of black are perpetuated in the with the gold plated and crystal upcoming season, so do not be accents of the Pharo pendant afraid to embrace dark tones in lights, reflecting an elegant and your kitchen. With points of gold, exclusive taste. Furthermore, darker kitchens are exquisite and the Nura bar chairs add a more undoubtedly bring a touch of relaxing touch and give a new sophistication. In this set, the dark meaning to comfortable luxury.