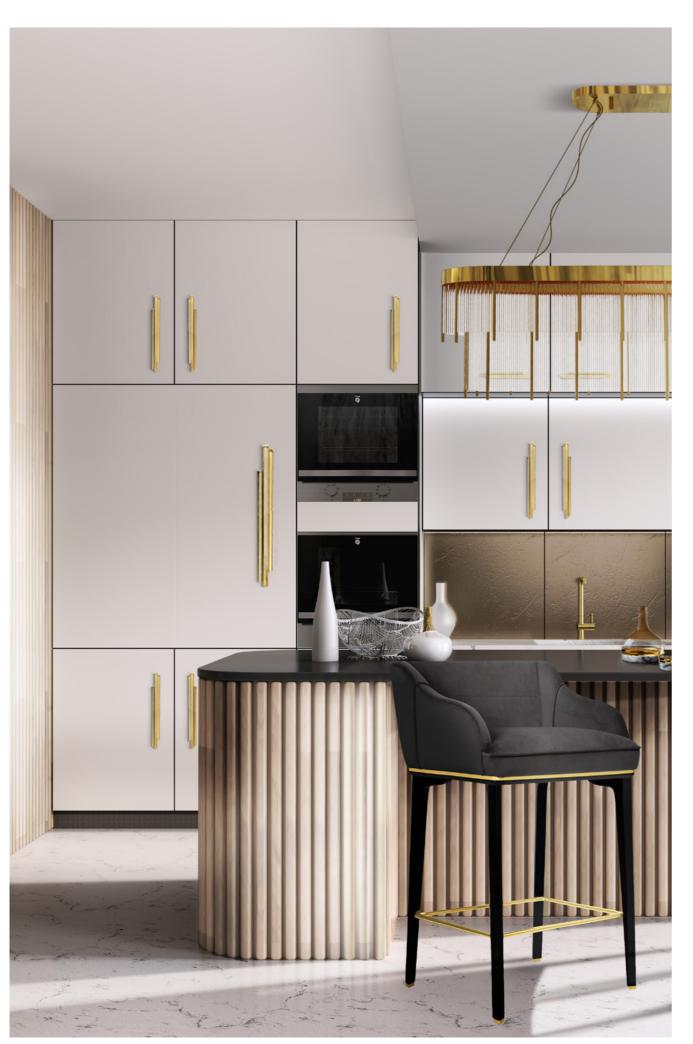

#### **A COSMOPOLITAN** STYLE WITH A SPLASH OF COLOR

masterpieces by in the walls, the black-and-white decor narrative.

Time to spice up your cook checkered flooring, and the gold space and bring on your culinary accents of the Gala pendant drawing lights create a singular design inspirations from this bar-inspired contrast. Furthermore, the use kitchen interior. Decor-wise, of rich materials such as marble the simple addition of radiant in the kitchen island as well as paint colors can be rather velvet and leather in the Charla transformative. The hues of sage bar chairs allows for a more fluid