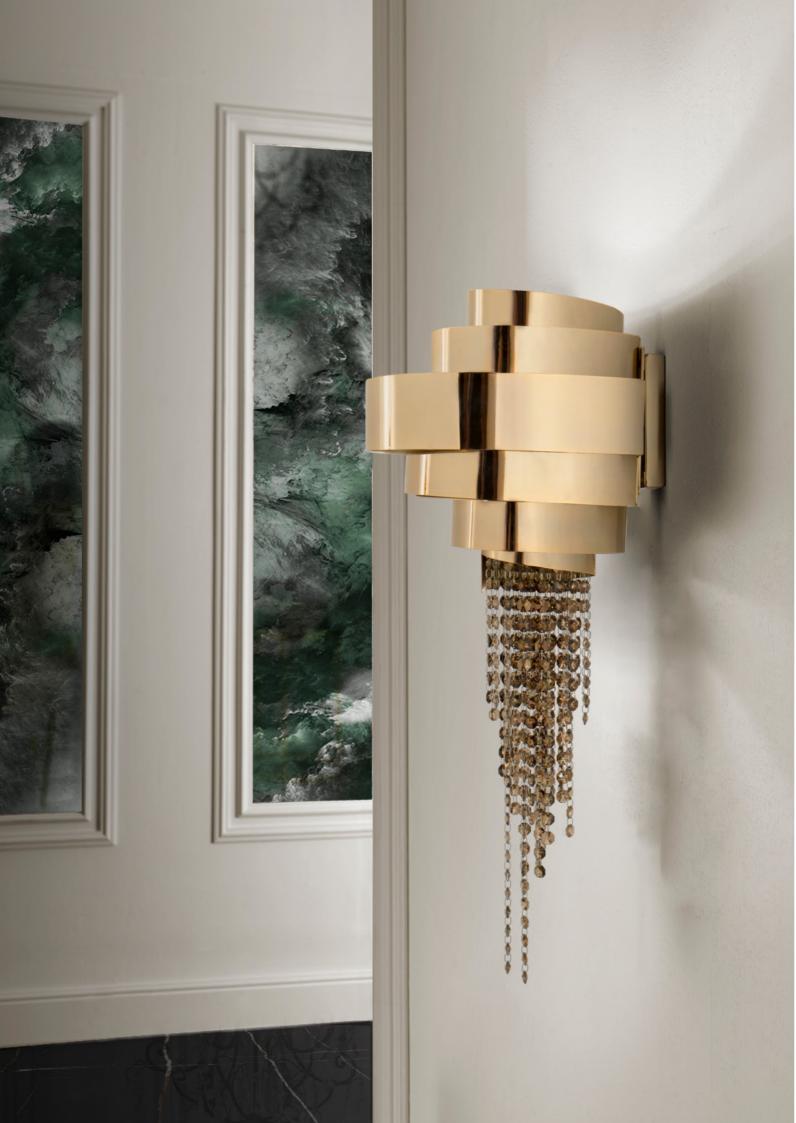

### **BRINGING BACK** THE GOLDEN YEARS

kitchen, it would probably look like brings complexity to this interior something similar to this setting. while the Saboteur bar chairs The golden touch teleports you evoke an uncanny sense of to Château de Versailles with a glamour and coziness. modern twist.

If Louis XIV had a modern-day The Pharo snooker suspension