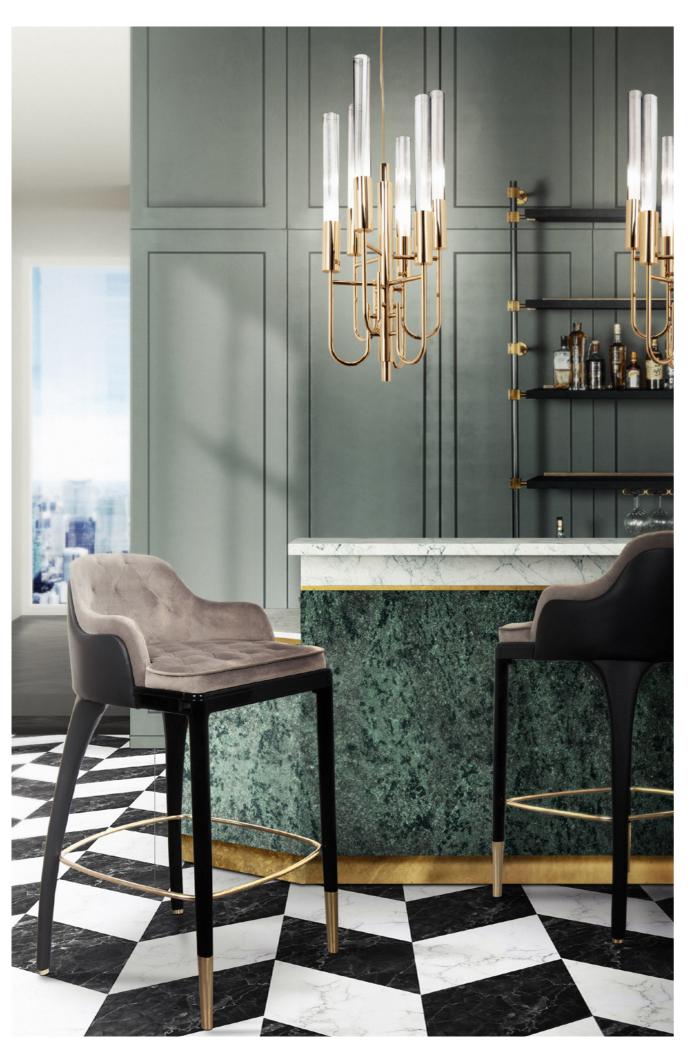

#### **A COSMOPOLITAN** STYLE WITH A SPLASH OF COLOR

masterpieces by in the walls, the black-and-white decor narrative.

Time to spice up your cook checkered flooring, and the gold space and bring on your culinary accents of the Gala pendant drawing lights create a singular design inspirations from this bar-inspired contrast. Furthermore, the use kitchen interior. Decor-wise, of rich materials such as marble the simple addition of radiant in the kitchen island as well as paint colors can be rather velvet and leather in the Charla transformative. The hues of sage bar chairs allows for a more fluid