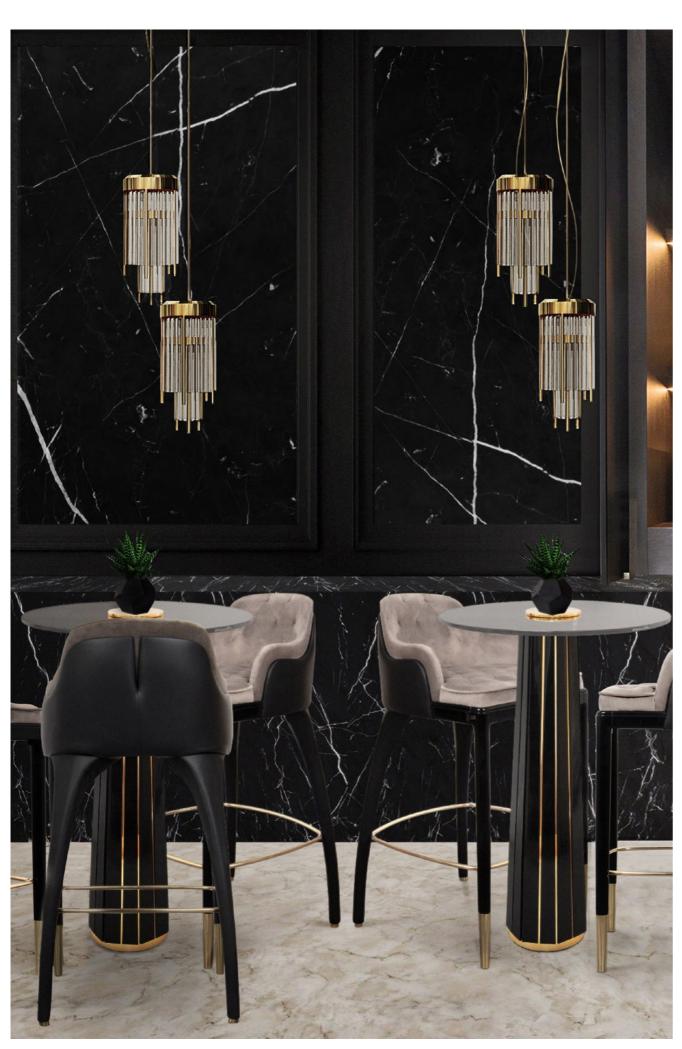

### **BRINGING BACK** THE GOLDEN YEARS

kitchen, it would probably look like brings complexity to this interior something similar to this setting. while the Saboteur bar chairs The golden touch teleports you evoke an uncanny sense of to Château de Versailles with a glamour and coziness. modern twist.

If Louis XIV had a modern-day The Pharo snooker suspension